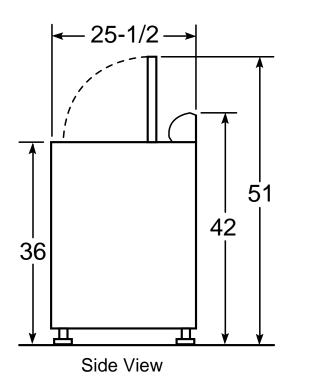

## WNCK2050AWC - GE Commercial Smart Card Washer

Washer Dimensions (in inches)

For answers to your Monogram,<sup>®</sup> GE Profile<sup>™</sup> or GE appliance questions, visit our website at GEAppliances.com or call GE Answer Center<sup>®</sup> service, 800.626.2000.