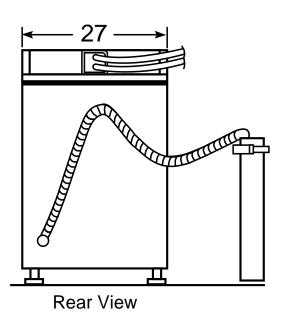

## WNCK2050AWC - GE Commercial Smart Card Washer

Washer Dimensions (in inches)

For answers to your Monogram,<sup>®</sup> GE Profile<sup>™</sup> or GE appliance questions, visit our website at GEAppliances.com or call GE Answer Center<sup>®</sup> service, 800.626.2000.