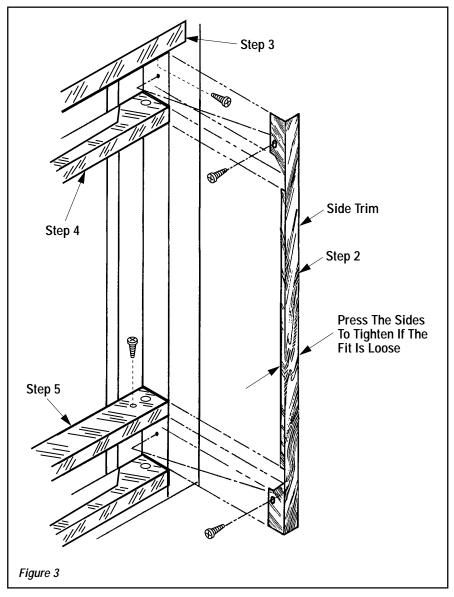

**Step 2.** There is a right hand and a left hand trim. Install side trims carefully. Place trim on side frame and press firmly to fit around frame (*Figure 1*).

**Step 3.** Install the top frame trim with two screws as shown in *Figure 2.* 

*Note:* The ends should overlap the side trim pieces a little.

**Step 4. 42 Models only.** Install one of the two upper mounting frame trim pieces by aligning the three holes of the trim to the three holes of the fireplace. Fasten with three screws.

**Step 5. 42 Models only.** Install the lower mounting frame trim. Align the two holes of the trim to the two holes of the fireplace.

**Step 6. 42 Models only.** Align the two end holes of the second upper mounting frame with the holes on the lower fireplace frame and secure with two screws.