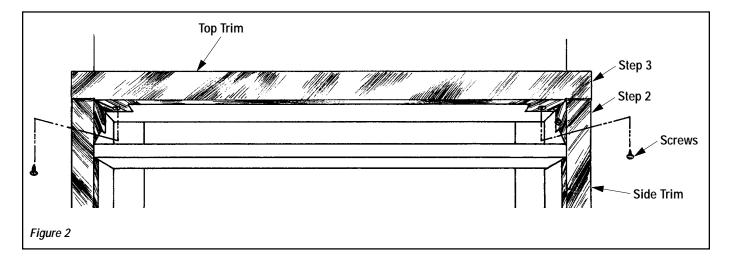

**Step 2.** There is a right hand and a left hand trim. Install side trims carefully. Place trim on side frame and press firmly to fit around frame (*Figure 1*).

**Step 3.** Install the top frame trim with two screws as shown in *Figure 2.* 

*Note:* The ends should overlap the side trim pieces a little.

**Step 4. 42 Models only.** Install one of the two upper mounting frame trim pieces by aligning the three holes of the trim to the three holes of the fireplace. Fasten with three screws.