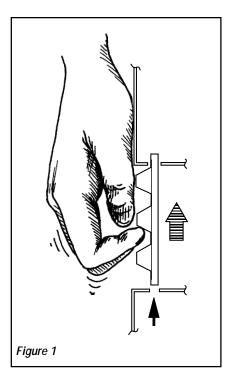

**Step 2.** There is a right hand and a left hand trim. Install side trims carefully. Place trim on side frame and press firmly to fit around frame (*Figure 1*).

**Step 3.** Install the top frame trim with two screws as shown in *Figure 2.* 