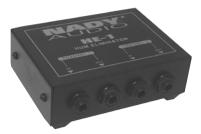

# HE-1

#### HUM ELIMINATOR

The compact HE-1 is a sure-fire bet for quick and easy removal of 60/120 cycle AC hum from your signal path. This two channel mini-box is designed to eliminate hum caused by ground

loops while also acting as a direct box capable of converting unbalanced signals to true balanced signals for long interference-free cable runs. It's passive design is easily portable with no AC sockets necessary. A couple of these are essential hardware in every musician's or roadie's tool bag.

- Eliminates AC hum (60Hz/120Hz buzz) easily with up to 20dB of attenuation
- Breaks grounds loops safely, while leaving all signal grounds intact
- Dual Channel I/O with 1/4" TRS jacks
- Converts automatically back and forth between balanced and unbalanced lines at either end
- Completely passive design with audiophile quality components assures the best possible noise and distortion-free performance