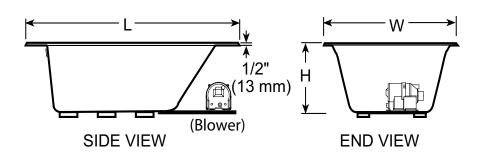

## **DIMENSIONS**

66"Lx36"Wx26"H

(1676) mm L x (914) mm W x (660) mm H

### **OPERATING GALLONAGE**

Min 46 U.S. Gal. (174 liters)

Max 83 U.S. Gal. (314 liters)