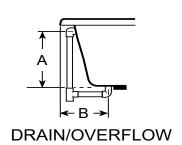

x36"Wx26"H

(1676) mm L x (914) mm W x (660) mm H

## DRAIN/OVERFLOW

A: 18-1/2" (470 mm) B: 10.6" (269 mm)

#### CUTOUT

64" x 34" & undermount template DQ51000

### **TOTAL WEIGHT**

1039 lb. (471 kg) / 63 lb/ft<sup>2</sup> (308 kg/m<sup>2</sup>)

### **OPERATING GALLONAGE**

Min 46 U.S. Gal. (174 liters)

Max 83 U.S. Gal. (314 liters)

### **PRODUCT WEIGHT**

200 lb (91 kg)

## **SKIRT MOUNTING**

Not Available

### **ELECTRICAL SPECIFICATIONS**

Requires a dedicated GFCI protected separate circuit.

Blower: 120 VAC, 15 AMP, 60 Hz.

# **HEATER (STANDARD)**

No water heater is available on this unit. Blower has integral air heater.

Product Shown: Elara™ 6636 Pure Air® Left Hand Model: GA50

<sup>\*</sup> Measurements inside unit represent cutout in floor to allow for drain/overflow.