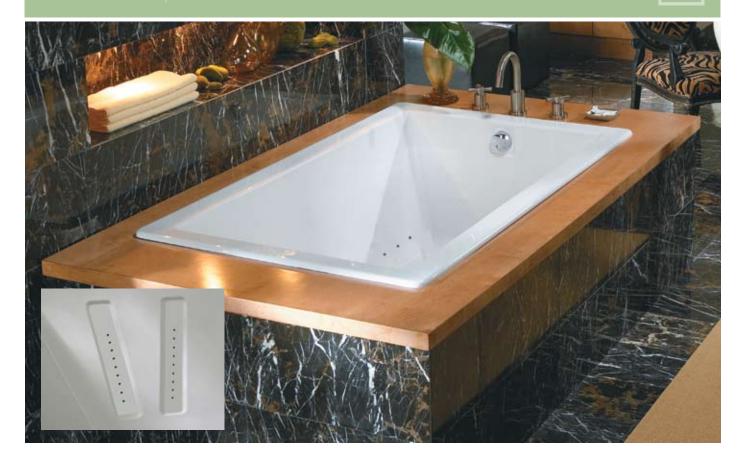

If you enjoy a uniquely gentle, calming experience that caresses the body and soothes the mind, the Elara $^{\text{\tiny{TM}}}$  air bath is right for you.

# Elara<sup>™</sup> 6636 PURE AIR® BATH

MODEL NUMBER: GA50 (Left-hand) GA60 (Right-hand)

EXTERIOR DIMENSIONS: 66" long x 36" wide x 26" high

**OPERATING GALLONS:** 46-83 gallons

# **HEATER (STANDARD)**

No water heater is available on this unit. Blower has integral air heater.

Product Shown: Elara™ 6636 Pure Air® Left Hand Model: GA50

<sup>\*</sup> Measurements inside unit represent cutout in floor to allow for drain/overflow.