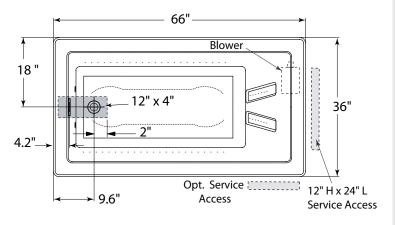

## **DIMENSIONS**

66"Lx36"Wx26"H

(1676) mm L x (914) mm W x (660) mm H

#### CUTOUT

64" x 34" & undermount template DQ51000

### **ELECTRICAL SPECIFICATIONS**

Requires a dedicated GFCI protected separate circuit.

Blower: 120 VAC, 15 AMP, 60 Hz.