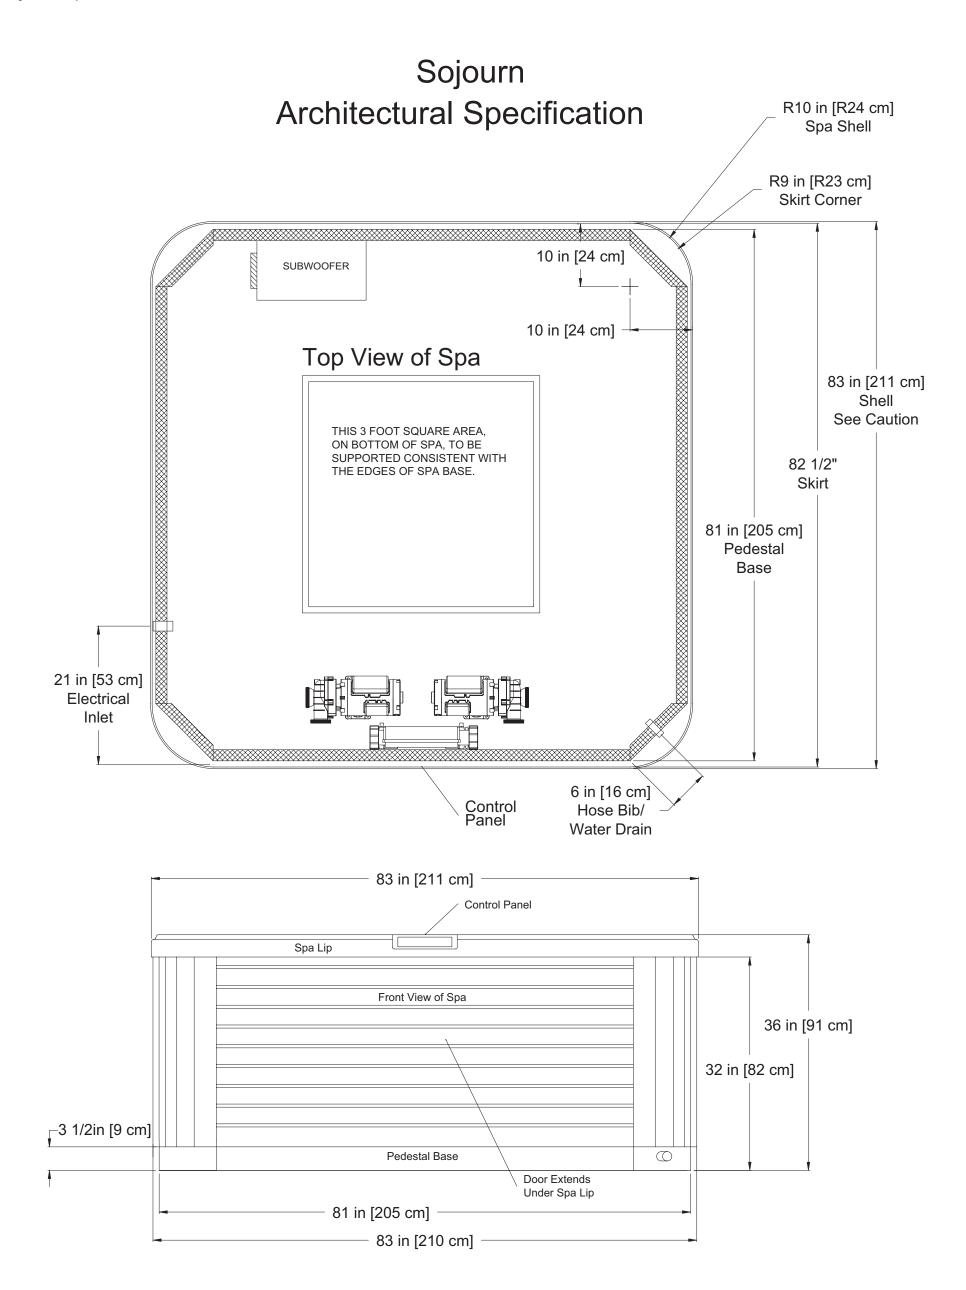

| General                                    |                                              |                       |
|--------------------------------------------|----------------------------------------------|-----------------------|
| Shape                                      | Square                                       |                       |
| Seating Capacity                           | 7                                            |                       |
| Shell Material                             | Granitex™ / Acrylic                          | 0 1 2 2 0 0           |
| Dimensions                                 | 83" x 83" x 36" H / (211cm X 211cm x 91cm H) | 000                   |
| Corner Radii                               | 9" (23 cm)                                   |                       |
| Water Capacity                             | 280 Gallons (1059 Liters)                    |                       |
| Dry Weight                                 | 735 lbs (333 kg)                             |                       |
| Shipping Weight                            | 735 lbs (356 kg)                             |                       |
| Full Weight                                | 3067 lbs (1391 kg)                           |                       |
|                                            |                                              |                       |
| Skirt Material Poly Floor                  | Synthetic<br>Yes                             |                       |
|                                            | Yes                                          | 0000                  |
| Water System                               | a. a. a                                      |                       |
| Water Treatment System                     | ClearZone® Ready                             |                       |
| Plumbing Systems                           | 3                                            |                       |
| Filters/Coverage                           | 1 / 75 sq. ft.                               |                       |
| Gate Valves                                | 0                                            | _                     |
| VCR Jet® - Air Adjustable/Directional      | 0                                            | _                     |
| VCR Jet® - Rotator                         | 2                                            | _                     |
| VCR Jet® - Dual Rotator                    | 3                                            | _                     |
| VCR Jet® - Multi Port Spinner              | 0                                            |                       |
| VCR Jet® - Mini Rotator                    | 4                                            |                       |
| VCR Jet® - Mini Directional                | 11                                           |                       |
| VCR Jet® - Euro Directional                | 20                                           |                       |
| VCR Jet® - Euro Rotator                    | 0                                            |                       |
| VCR Jet® - Mini Directional in NFJ         | 2                                            |                       |
| Typhoon Jet                                | 0                                            |                       |
| Ozone Jet                                  | 1                                            |                       |
| Heater Return Jet                          | 0                                            | 7                     |
| Pump Returns                               | 4                                            | 7                     |
| Diverter Valves                            | 1                                            | 7                     |
| Floor Drains                               | n/a                                          | 7                     |
| Skimmer                                    | 8" Weir                                      | 7                     |
| Special Features                           |                                              |                       |
| Dynamic Massage Sequencer w/ control panel | n/a                                          | <b>-</b>              |
| NeckFlex® Jet Pillows                      | 1                                            | ╡                     |
| Headrest Pillows                           | 3                                            | ╡                     |
| Stereo system                              | Optional*                                    | ╡                     |
| Water Feature                              | Yes                                          | ╡                     |
| Water Feature Volume control               | Yes                                          | ╡                     |
| Cup Holders                                | 7                                            | ┪                     |
| Tactile Therapy                            | n/a                                          | ┥                     |
| Pump Information                           | Domestic (60Hz)                              | Export (50Hz)         |
|                                            | ` /                                          | • • • •               |
| Motor Size – Peak (Continuous) HP          | 3.6 (2.0) HP                                 | 3.6 (2.0) HP          |
| Jet Pumps # of Pumps/Speed                 | One Dual & One single                        | One Dual & One single |
| Circulation pump                           | n/a                                          | n/a                   |
| Fountain pump                              | n/a                                          | n/a                   |
| Electrical System                          | Domestic (60Hz)                              | Export (50Hz)         |
| Voltage                                    | 240                                          | 240                   |
| Amperage                                   | 40                                           | 1X16 / 2X16 / 1X32    |
| Heater                                     | 4.0 KW                                       | 2.0 KW                |
| Thermostat                                 | Electronic                                   | Electronic            |
| Light                                      | 1 with optional LED                          | 1 with optional LED   |
| Control System                             | SSPA-1-D13                                   | SSPA-1-D13-CE         |
| Upper Control                              | Programmable Digital                         | Programmable Digital  |
| Auxiliary Upper Control                    | No                                           | No                    |
| Programmable                               | Yes                                          | Yes                   |
|                                            |                                              |                       |

Engineering specs may differ slightly from brochure.
 For E-Z lifter installation allow 18" (45.7cm) clearance on the backside of the spa.
 Alternative cabinets may add significant weight. Ask your dealer for exact details.

## Caution:

Due to manufacturing tolerances there could be some minor differences between the actual spa and the drawing above.

If site planning is critical to such tolerances, be sure to measure your actual spa.