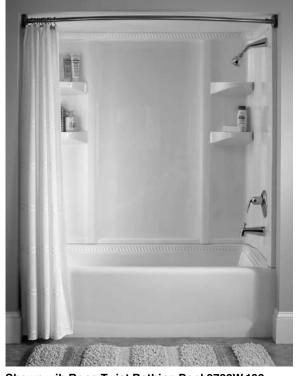

## **Product Features:**

- Stylish rope-twist design feature
- · High gloss surface finish
- · Concealed corner and wall seams
- Premium wall height
- Direct-to-stud, tongue-and-groove panels
- · Integrated, extra-deep shelving
- · Limited Lifetime warranty
- ☐ 5030W.LBW Bath Walls For use with 2722 Series Bathing Pools

To Be Specified: ☐ Color: (Arctic Only)

Shown wih Rope Twist Bathing Pool 2722W.102 (ordered separately).

 ${\bf NOTES:}$  REFER TO INSTALLATION INSTRUCTIONS SUPPLIED WITH SHOWER WALLS FOR ADDITIONAL INFORMATION.