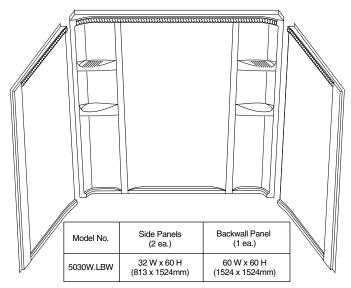

## **Product Features:**

- Stylish rope-twist design feature
- · High gloss surface finish
- · Concealed corner and wall seams
- Premium wall height
- Direct-to-stud, tongue-and-groove panels
- · Integrated, extra-deep shelving
- · Limited Lifetime warranty
- ☐ 5030W.LBW Bath Walls For use with 2722 Series Bathing Pools

To Be Specified: ☐ Color: (Arctic Only)

Shown wih Rope Twist Bathing Pool 2722W.102 (ordered separately).

 ${\bf NOTES:}$  REFER TO INSTALLATION INSTRUCTIONS SUPPLIED WITH SHOWER WALLS FOR ADDITIONAL INFORMATION.