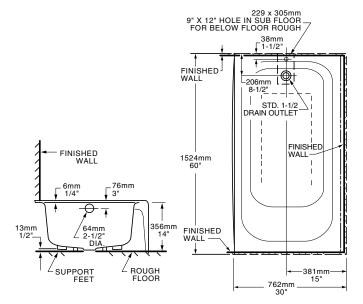

# **Nominal Dimensions:**

60" x 30" x 14" (1524 x 762 x 356mm)

NOTES: RIGHT HAND OUTLET SHOWN, RIGHT HAND REVERSE DIMENSIONS (2697.102)

PROVIDE SUITABLE REINFORCEMENT FOR ALL WALL SUPPORTS. FITTINGS NOT INCLUDED AND MUST BE ORDERED SEPARATELY. ■ REFER TO INSTALLATION INSTRUCTIONS SUPPLIED WITH BATH.

| GENERAL SPECIFICATIONS FOR 2697 BATHING POOL         |
|------------------------------------------------------|
| INSTALLED SIZE 60 x 30 x 14 In. (1524 x 762 x 356mm) |
| WEIGHT 430 Lbs. (195 Kg.)                            |
| WEIGHT w/WATER 715 Lbs. (320 Kg.)                    |
| GAL. TO OVERFLOW 34 Gal. (128 L)                     |
| BATHING WELL AT SUMP 42 x 18 ln. (1066 x 457mm)      |
| BATHING WELL AT RIM 24 x 55 ln. (610 x 1397mm)       |
| WATER DEPTH TO OVERFLOW 10 In. (254mm)               |
| FLOOR LOADING 60 Lbs./Sq.Ft. (293 Kgs./Sq.m)         |
| (PROJECTED AREA FT <sup>2</sup> )12.5                |