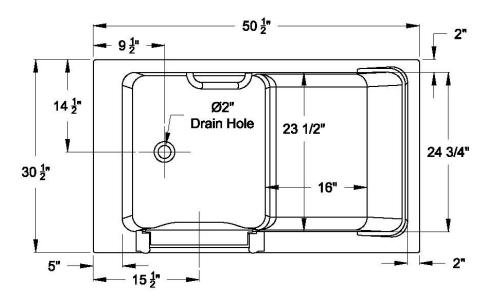

#### **Nominal Dimensions**

30" x 51" x 37 1/2"

| GENERAL SPECIFICATIONS FOR 3051.110.XXX |                                                |
|-----------------------------------------|------------------------------------------------|
| WALK-IN BATH TUB                        |                                                |
| INSTALLED SIZE                          | 51 x 30-1/2 x 37-1/2 ln. (1295 x 762 x 950 mm) |
| WEIGHT                                  | 315 Lbs. (142 kg)                              |
| WEIGHT w/ WATER                         | 815 Lbs. (370 kg)                              |
| OPERATING GAL.                          | 60 Gal. (225 L.)                               |
| FLOOR LOADING                           | 75 Lbs/Sq. Ft (365 Kgs/Sq. m.)                 |
| (PROJECTED AREA)                        |                                                |
| CUBE (FT <sup>3</sup> )                 | 33.5                                           |