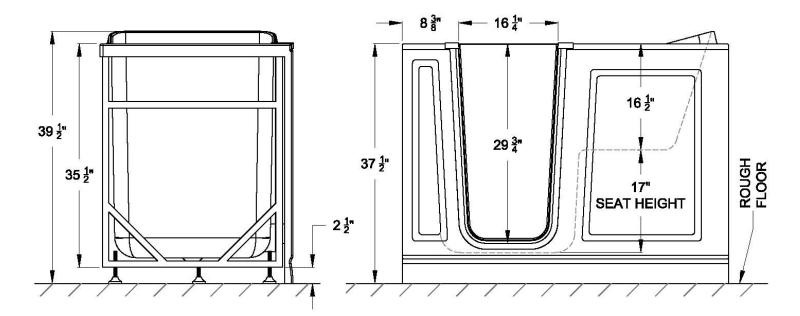

#### **Nominal Dimensions**

30" x 51" x 37 1/2"

## 30" x 51" Walk-In Soaking Tub, Air Spa And Whirlpool High Gloss

NOTES:

TUB IS SUPPORTED BY THE FRAME AND FIVE INTEGRATED ADJUSTABLE FEET, NO ADDITIONAL SUPPORT IS REQUIRED.

REFER TO INSTALLATION INSTRUCTIONS SUPPLIED WITH TUB FOR ADDITIONAL INFORMATION.

| GENERAL SPECIFICATIONS FOR 3051.110.XXX |                                                |
|-----------------------------------------|------------------------------------------------|
| WALK-IN BATH TUB                        |                                                |
| INSTALLED SIZE                          | 51 x 30-1/2 x 37-1/2 ln. (1295 x 762 x 950 mm) |
| WEIGHT                                  | 315 Lbs. (142 kg)                              |
| WEIGHT w/ WATER                         | 815 Lbs. (370 kg)                              |
| OPERATING GAL.                          | 60 Gal. (225 L.)                               |
| FLOOR LOADING                           | 75 Lbs/Sq. Ft (365 Kgs/Sq. m.)                 |
| (PROJECTED AREA)                        |                                                |
| CUBE (FT <sup>3</sup> )                 | 33.5                                           |