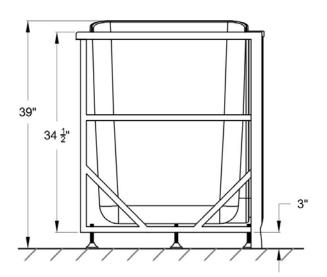

#### **Nominal Dimensions**

32" x 60" x 37 1/2"

#### **NOTES:**

TUB IS SUPPORTED BY THE FRAME AND FIVE INTEGRATED ADJUSTABLE FEET, NO ADDITIONAL SUPPORT IS REQUIRED.

REFER TO INSTALLATION INSTRUCTIONS SUPPLIED WITH TUB FOR ADDITIONAL INFORMATION.

FIXTURES NOT INCLUDED AND MUST BE ORDERED SEPARATELY.

PROVIDE SUITABLE REINFORCEMENT TO SUB FLOOR FOR ALL SUPPORTS.