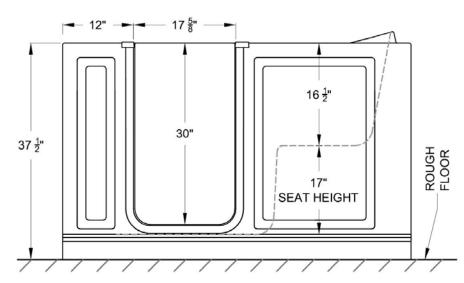

#### **Nominal Dimensions**

32" x 60" x 37 1/2"

#### **NOTES:**

TUB IS SUPPORTED BY THE FRAME AND FIVE INTEGRATED ADJUSTABLE FEET, NO ADDITIONAL SUPPORT IS REQUIRED.

REFER TO INSTALLATION INSTRUCTIONS SUPPLIED WITH TUB FOR ADDITIONAL INFORMATION.

FIXTURES NOT INCLUDED AND MUST BE ORDERED SEPARATELY.

PROVIDE SUITABLE REINFORCEMENT TO SUB FLOOR FOR ALL SUPPORTS.