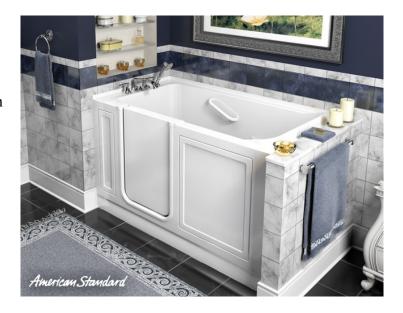

### Walk-in Bath 32" x 60" Soaking Tub, Air Spa And Whirlpool

#### ☐ 3260.210.SXX Soaking Tub

- Acrylic with fiberglass reinforcement.
- Free standing metal support frame with five adjustable leveling feet
- Easy access, powder coated aluminum door system
- Contoured, built-in seat.
- Built-in grab bar and textured bottom.
- Faucet / accessory deck areas.
- Color match cable driven drain assembly.

#### **Nominal Dimensions**

32" x 60" x 37 1/2"