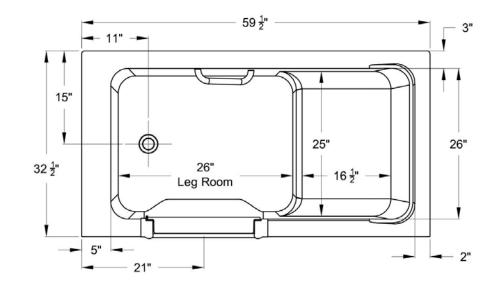

#### **Nominal Dimensions**

32" x 60" x 37 1/2"

#### **NOTES:**

TUB IS SUPPORTED BY THE FRAME AND FIVE INTEGRATED ADJUSTABLE FEET, NO ADDITIONAL SUPPORT IS REQUIRED.

REFER TO INSTALLATION INSTRUCTIONS SUPPLIED WITH TUB FOR ADDITIONAL INFORMATION.

FIXTURES NOT INCLUDED AND MUST BE ORDERED SEPARATELY.

PROVIDE SUITABLE REINFORCEMENT TO SUB FLOOR FOR ALL SUPPORTS.