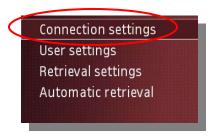

Enter the **Mailbox name** as "WebLOQ Private Email" or similar.

Go to Messaging > Mailbox > Options > Connection Settings.

In **My e-mail address**, enter your private email address.

In **Username**, enter your private email address (e.g. johndoe@company.private).