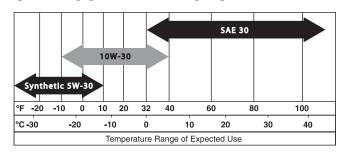

This kit is to be used in conjunction with the appropriate Cold Weather Kit that contains the necessary battery warmer assembly. If not done already, the oil must be replaced with the appropriate synthetic oil.

## **OIL RECOMMENDATIONS:**