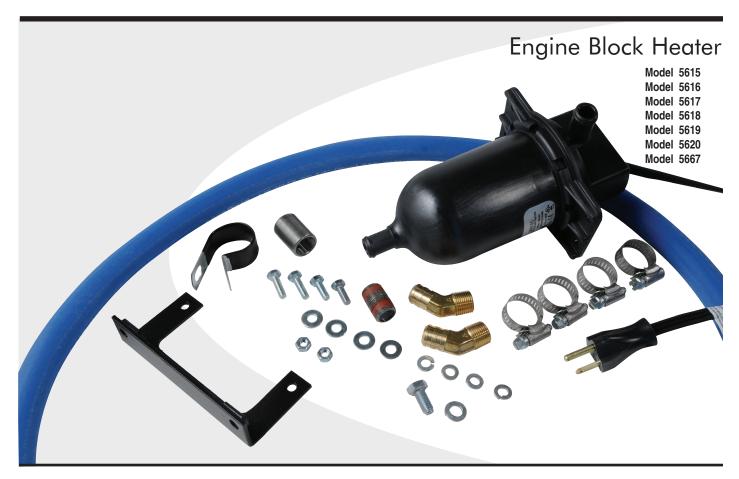

## DESCRIPTION

The Extreme Cold Weather Kits include the appropriate block heater, step by step installation instructions and all necessary mounting hardware for an extra degree of extreme weather protection.

This kit is to be used in conjunction with the appropriate Cold Weather Kit that contains the necessary battery warmer assembly. If not done already, the oil must be replaced with the appropriate synthetic oil.

| Extreme Cold<br>Weather Kit | Description/Applicable Sizes      | Use with Cold<br>Weather Kit: |
|-----------------------------|-----------------------------------|-------------------------------|
| 5615                        | 18 kW 3600 rpm 20/25/30 kW (1.6L) | 5629                          |
| 5616                        | 25 kW 1800 rpm, 45 kW (2.4L)      | 5630                          |
| 5618                        | 35 & 45 kW 1800 rpm (4.2L)        | 5631                          |
| 5617                        | 60 kW (3.0L)                      | 5632                          |
| 5619                        | 80 kW (4.6L)                      | 5632                          |
| 5620                        | 70 & 150 kW (6.8L)                | 5632                          |
| 5667                        | 100 & 130 kW (6.8L)               | 5633                          |