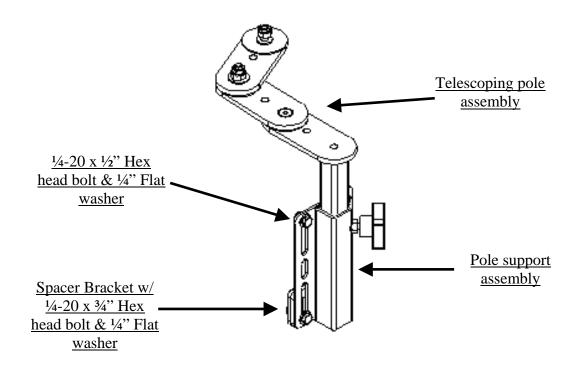

### HARDWARE & COMPONENETS: <u>QTY</u> <u>DESCRIPTION</u>

- 1 Pole support assembly
- 1 Telescoping pole assembly
- 1 Spacer bracket
- 4 <sup>1</sup>/<sub>4</sub>-20 Hex nut
- 4 <sup>1</sup>/<sub>4</sub>"Flat washer
- $2 \frac{1}{4-20-x} \frac{1}{2}$  Hex head bolt
- $2 \frac{1}{4}-20 \times 1^{\circ}$  Hex head bolt  $\frac{1}{4}-20 \times 1^{\circ}$  Hex head bolt

### **INSTALLATION:**

- 1. Mount C-TCB-7-IMP on side of Chevrolet Impala Specific C-Series-IMP console.
  - Position C-TCB-7-IMP on Passenger side of console.
  - Attach to lower rail of console first.
  - Position spacer bracket between C-TCB-7-IMP and C-Series-IMP console.
  - Align nuts in rails to slotted holes on pole support assembly.
  - Attach pole support assembly and spacer bracket to console using <sup>1</sup>/<sub>4</sub>-20 x <sup>3</sup>/<sub>4</sub>" Hex head bolts, washers and nuts with in the console rail.
  - Now attach top of C-TCB-7-IMP using only <sup>1</sup>/<sub>4</sub>-20 x <sup>1</sup>/<sub>2</sub>" Hex head bolts, washers and nuts with in console rail.

*Note:* Rails of console have (4) <sup>1</sup>/<sub>4</sub>-20 hex nuts on both top and bottom. (Extra nuts are provided if needed)

• Attach optional C-3090 Computer mounting platform to Telescoping pole assembly.