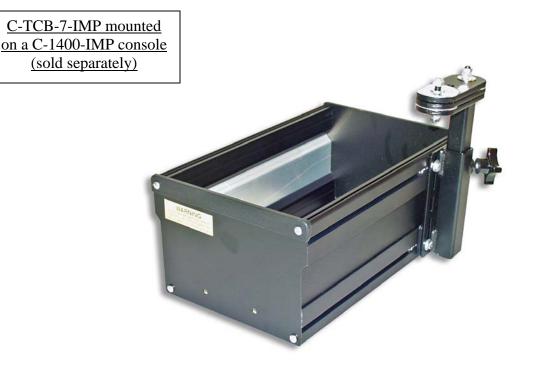

## INSTALL INSTRUCTIONS C-TCB-7-IMP TELESCOPING COMPUTER BASE CHEVROLET IMPALA SPECIFIC C-SERIES-IMP CONSOLIDATOR® CONSOLE MOUNT (Example: C-1400-IMP)

### **INSTALLATION:**

- 1. Mount C-TCB-7-IMP on side of Chevrolet Impala Specific C-Series-IMP console.
  - Position C-TCB-7-IMP on Passenger side of console.
  - Attach to lower rail of console first.
  - Position spacer bracket between C-TCB-7-IMP and C-Series-IMP console.
  - Align nuts in rails to slotted holes on pole support assembly.
  - Attach pole support assembly and spacer bracket to console using <sup>1</sup>/<sub>4</sub>-20 x <sup>3</sup>/<sub>4</sub>" Hex head bolts, washers and nuts with in the console rail.
  - Now attach top of C-TCB-7-IMP using only <sup>1</sup>/<sub>4</sub>-20 x <sup>1</sup>/<sub>2</sub>" Hex head bolts, washers and nuts with in console rail.