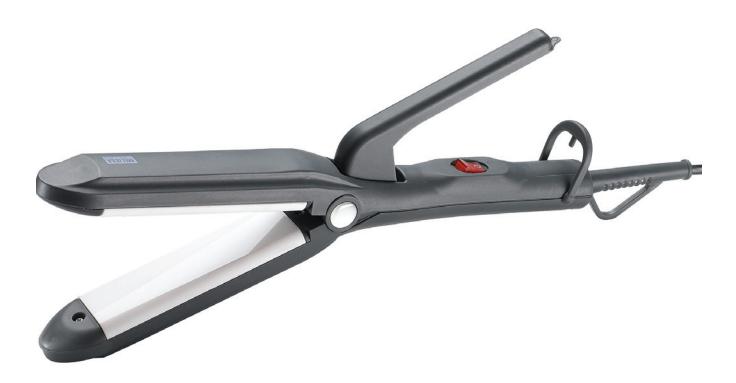

## Straightener with solid ceramic platesand temper ture control

- The ceramic plates makes the hair sleek and shiny and emits an even heat
- Curved edges makes it easier to smooth and style the hair ends
- On/off switch with control lamp
- Including hanging loop and storage lock for the handle