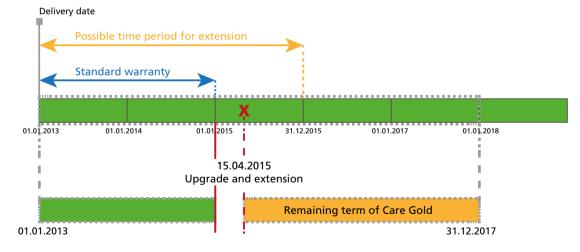

#### Warranty extension: further provisions and examples

- After 365 days from the end of a warranty, it is not possible to purchase a conventional warranty extension. (Note: For this scenario, use the Care Again service.)
- The new warranty end date is based on the original warranty end date, not the date the extension was purchased (see example 1).
- The extension is applied to the current warranty level. An extension can be added either with the same warranty level or in combination with an upgrade to Care & Care Gold.

#### **Example 1: Warranty extension**

The standard warranty for a Sol unit expired six months ago. The dealer decides on a two-year extension.

Because the extension on the unit is still within the one-year period after the warranty's end, a two-year period is added and billed with an annual flat fee.

As a result, the next year and a half will be covered by warranty for the unit.