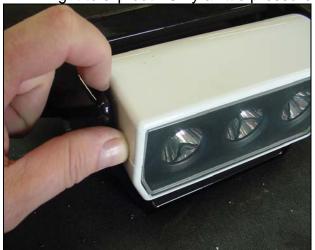

There is enough slack in the wiring to gently rest the headset top on the headset 4.1 housing as shown below.

5.0 This is the circuit board as viewed from the front of the vehicle. Notice that the smaller connectors are labeled on the circuit board as to their functions.