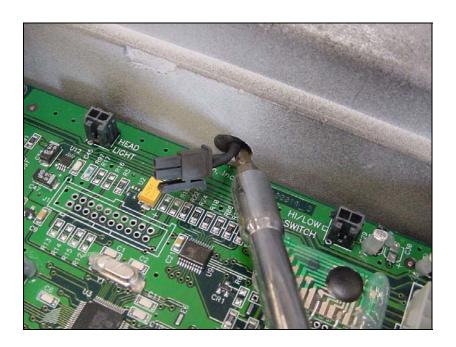

7.0 Release and unplug the HEAD LIGHT connector from the circuit board.

7.1 Push the grommet through the hole to allow clearance for the connector. The Allen wrench or a small screwdriver can be used to help push the grommet through the hole.

Note that all of the connector plugs have locking tabs that must be pressed to release the plugs. (See photo in Step 7.0 for a close up.)

5.1 Unplug the two larger connectors on the right, one white (top) one black (bottom).