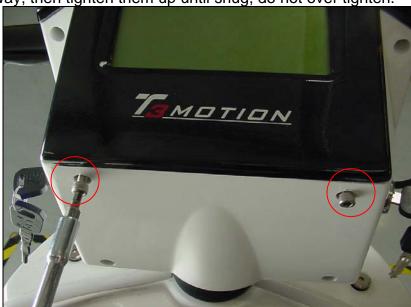

Turn breaker and power switches On.

Check headset and control functions.

Document No

Revision 1

12.0 Final assembly. Turn power Off. Attach headset top and headlight assembly to headset housing using the four Allen head screws. Start all four screws about halfway, then tighten them up until snug, do not over tighten.