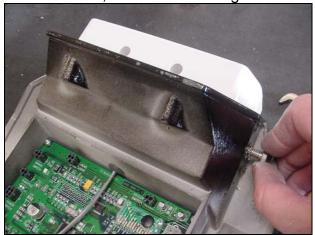

6.0 Remove the two 7/16 bolts holding the head light assembly to the headset top.

Gently spread one side of the headset top from the head light to allow the head light to slip out. Only a little pressure is required to free the head light.

9.0 Slide the head light back in place and thread the 7/16 bolts back in. Snug them down, but do not over tighten them.

9.1 Reconnect the head light plug to the circuit board.

10.0 Reconnect the wires to the terminals that match the labels. Make note of the locking tabs to insure proper connections.