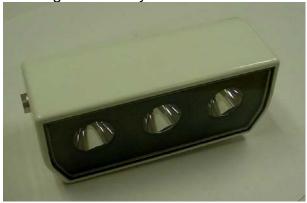

| Item# | Part #    | Description          | Qty |
|-------|-----------|----------------------|-----|
| 1     | 023-00021 | Headset top assembly | 1   |
| 2     | 023-00022 | Head light assembly  | 1   |
|       |           |                      |     |
|       |           |                      |     |
|       |           |                      |     |
|       |           |                      |     |
|       |           |                      |     |
|       |           |                      |     |
|       |           |                      |     |
|       |           |                      |     |
|       |           |                      |     |
|       |           |                      |     |
|       |           |                      |     |
|       |           |                      |     |
|       |           |                      |     |
|       |           |                      |     |
|       |           |                      |     |
|       |           |                      |     |
|       |           |                      |     |
|       |           |                      |     |