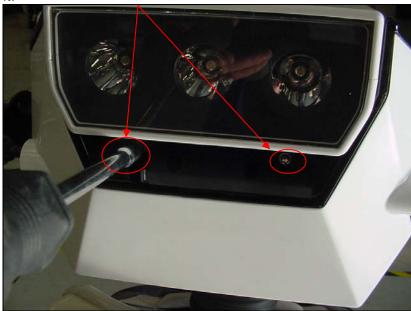

## **WORK INSTRUCTIONS:**

1.0 Recommended tools for replacing the headset top and head light assemblies.

See equipment table above for the details.

2.0 Headset top assembly.

2.1 Head light assembly.

3.0 Remove the two Allen head screws on the front of the headset under the headlight.

3.1 Remove the two Allen head screws on the rear of the headset.

4.0 Gently lift the headset top up from the front. You can use the headlight as a handle. Do not force, pry, or pull hard on the wiring.