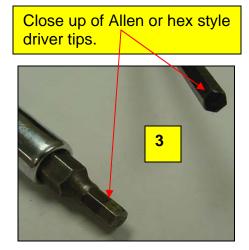

## **WORK INSTRUCTIONS:**

1.0 Recommended tools for replacing the headset top and head light assemblies.

See equipment table above for the details.

2.0 Headset top assembly.

2.1 Head light assembly.

3.0 Remove the two Allen head screws on the front of the headset under the headlight.