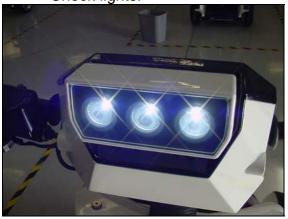

Turn breaker and power switches On.

Check headset and control functions.

Document No

Revision 1

12.0 Final assembly. Turn power Off. Attach headset top and headlight assembly to headset housing using the four Allen head screws. Start all four screws about halfway, then tighten them up until snug, do not over tighten.