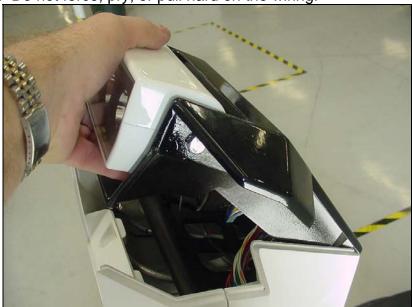

3.1 Remove the two Allen head screws on the rear of the headset.

4.0 Gently lift the headset top up from the front. You can use the headlight as a handle. Do not force, pry, or pull hard on the wiring.

There is enough slack in the wiring to gently rest the headset top on the headset 4.1 housing as shown below.

5.0 This is the circuit board as viewed from the front of the vehicle. Notice that the smaller connectors are labeled on the circuit board as to their functions.