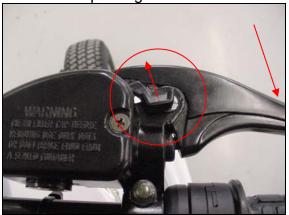

## **WORK INSTRUCTIONS:**

1.0 Recommended tools for replacing the headset top and head light assemblies.

See equipment table above for the details.

2.0 Headset top assembly.

2.1 Head light assembly.

3.0 Remove the two Allen head screws on the front of the headset under the headlight.

3.1 Remove the two Allen head screws on the rear of the headset.

4.0 Gently lift the headset top up from the front. You can use the headlight as a handle. Do not force, pry, or pull hard on the wiring.