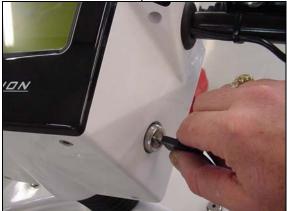

7.0 Release and unplug the HEAD LIGHT connector from the circuit board.

7.1 Push the grommet through the hole to allow clearance for the connector. The Allen wrench or a small screwdriver can be used to help push the grommet through the hole.