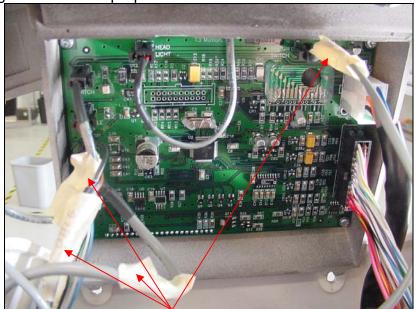

There is enough slack in the wiring to gently rest the headset top on the headset 4.1 housing as shown below.

5.0 This is the circuit board as viewed from the front of the vehicle. Notice that the smaller connectors are labeled on the circuit board as to their functions.

Note that all of the connector plugs have locking tabs that must be pressed to release the plugs. (See photo in Step 7.0 for a close up.)

5.1 Unplug the two larger connectors on the right, one white (top) one black (bottom).

5.2 Using tape, label five of the remaining wires with the corresponding names printed on the circuit board before unplugging them. They are the HI/LOW SWITCH, BRAKE SWITCH, THROTTLE, POWER SWITCH and BATTERY TRAY.

There is no need to unplug or label the HEAD LIGHT wire at this time.

5.3 Once the five labeled wires are unplugged, the headset top can be removed from the vehicle.

| T3MOTION PROPRIETARY INFORMATION                              |
|---------------------------------------------------------------|
| Use or disclosure of data contained on this sheet is          |
| subject to the restriction on the cover or title page of this |
| document                                                      |