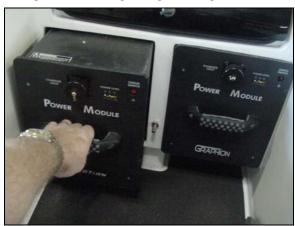

Serious electrical shock can occur if precautions are not followed.

• ALWAYS TURN OFF POWER BREAKER IN GLOVE BOX AND REMOVE POWER MODULES BEFORE PERFORMING ANY ELECTRICAL WORK.

Power modules

• ALSO SET THE PARKING BRAKE PRIOR TO ANY WORK.