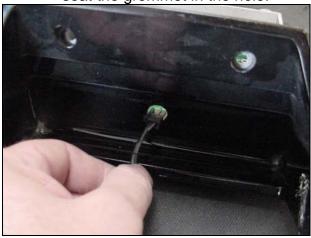

7.0 Release and unplug the HEAD LIGHT connector from the circuit board.

7.1 Push the grommet through the hole to allow clearance for the connector. The Allen wrench or a small screwdriver can be used to help push the grommet through the hole.

8.0 Depending on your service requirements, you will either install a new head light in the headset top, or re-install the head light you just removed into a new headset top.

Start by feeding the head light connector into the hole from the front, and then seat the grommet in the hole.