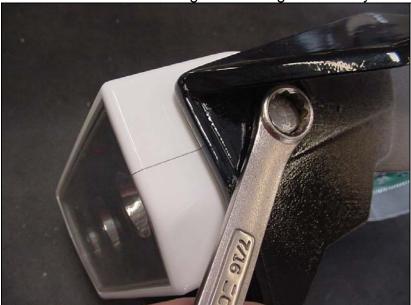

## **WORK INSTRUCTIONS:**

1.0 Recommended tools for replacing the headset top and head light assemblies.

See equipment table above for the details.

2.0 Headset top assembly.

2.1 Head light assembly.

3.0 Remove the two Allen head screws on the front of the headset under the headlight.

3.1 Remove the two Allen head screws on the rear of the headset.

4.0 Gently lift the headset top up from the front. You can use the headlight as a handle. Do not force, pry, or pull hard on the wiring.