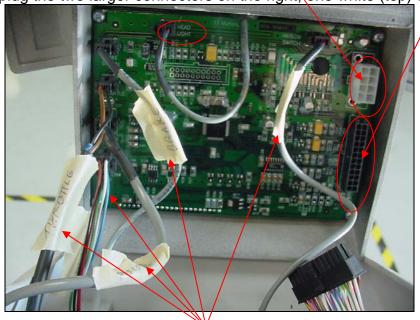

Note that all of the connector plugs have locking tabs that must be pressed to release the plugs. (See photo in Step 7.0 for a close up.)

5.1 Unplug the two larger connectors on the right, one white (top) one black (bottom).

5.2 Using tape, label five of the remaining wires with the corresponding names printed on the circuit board before unplugging them. They are the HI/LOW SWITCH, BRAKE SWITCH, THROTTLE, POWER SWITCH and BATTERY TRAY.

There is no need to unplug or label the HEAD LIGHT wire at this time.

5.3 Once the five labeled wires are unplugged, the headset top can be removed from the vehicle.

| T3MOTION PROPRIETARY INFORMATION                              |
|---------------------------------------------------------------|
| Use or disclosure of data contained on this sheet is          |
| subject to the restriction on the cover or title page of this |
| document                                                      |