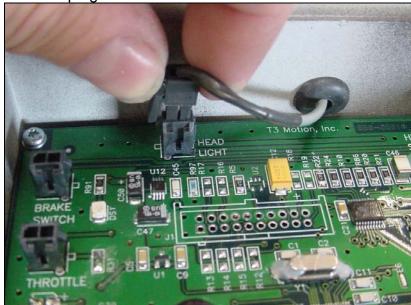

7.0 Release and unplug the HEAD LIGHT connector from the circuit board.

7.1 Push the grommet through the hole to allow clearance for the connector. The Allen wrench or a small screwdriver can be used to help push the grommet through the hole.