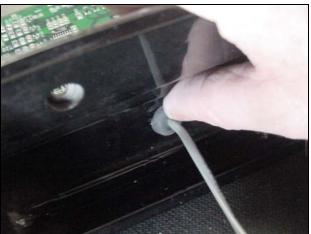

7.0 Release and unplug the HEAD LIGHT connector from the circuit board.

7.1 Push the grommet through the hole to allow clearance for the connector. The Allen wrench or a small screwdriver can be used to help push the grommet through the hole.

8.0 Depending on your service requirements, you will either install a new head light in the headset top, or re-install the head light you just removed into a new headset top.

Start by feeding the head light connector into the hole from the front, and then seat the grommet in the hole.