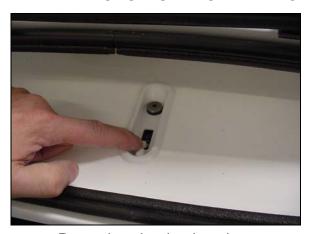

|
|       |           |                      |     |
|       |           |                      |     |
|       |           |                      |     |
|       |           |                      |     |
|       |           |                      |     |
|       |           |                      |     |
|       |           |                      |     |
|       |           |                      |     |
|       |           |                      |     |
|       |           |                      |     |
|       |           |                      |     |
|       |           |                      |     |



Serious electrical shock can occur if precautions are not followed.



• ALWAYS TURN OFF POWER BREAKER IN GLOVE BOX AND REMOVE POWER MODULES BEFORE PERFORMING ANY ELECTRICAL WORK.







Power modules

• ALSO SET THE PARKING BRAKE PRIOR TO ANY WORK.



Parking brake

## **WORK INSTRUCTIONS:**

1.0 Recommended tools for replacing the headset top and head light assemblies.

See equipment table above for the details.





2.0 Headset top assembly.



2.1 Head light assembly.



3.0 Remove the two Allen head screws on the front of the headset under the headlight.



3.1 Remove the two Allen head screws on the rear of the headset.



4.0 Gently lift the headset top up from the front. You can use the headlight as a handle. Do not force, pry, or pull hard on the wiring.



There is enough slack in the wiring to gently rest the headset top on the headset 4.1 housing as shown below.



5.0 This is the circuit board as viewed from the front of the vehicle. Notice that the smal