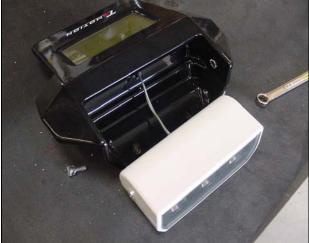

6.0 Remove the two 7/16 bolts holding the head light assembly to the headset top.

Gently spread one side of the headset top from the head light to allow the head light to slip out. Only a little pressure is required to free the head light.