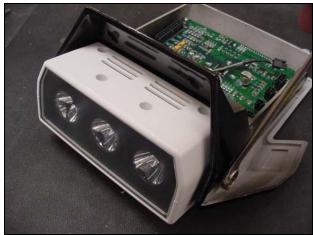

| Item# | Part #    | Description          | Qty |
|-------|-----------|----------------------|-----|
| 1     | 023-00021 | Headset top assembly | 1   |
| 2     | 023-00022 | Head light assembly  | 1   |
|       |           |                      |     |
|       |           |                      |     |
|       |           |                      |     |
|       |           |                      |     |
|       |           |                      |     |
|       |           |                      |     |
|       |           |                      |     |
|       |           |                      |     |
|       |           |                      |     |
|       |           |                      |     |
|       |           |                      |     |
|       |           |                      |     |
|       |           |                      |     |
|       |           |                      |     |
|       |           |                      |     |
|       |           |                      |     |
|       |           |                      |     |
|       |           |                      |     |

## **WORK INSTRUCTIONS:**

1.0 Recommended tools for replacing the headset top and head light assemblies.

See equipment table above for the details.

2.0 Headset top assembly.

2.1 Head light assembly.

3.0 Remove the two Allen head screws on the front of the headset under the headlight.