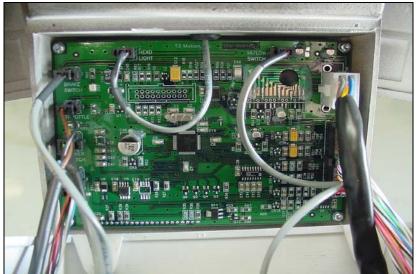

There is enough slack in the wiring to gently rest the headset top on the headset 4.1 housing as shown below.

5.0 This is the circuit board as viewed from the front of the vehicle. Notice that the smaller connectors are labeled on the circuit board as to their functions.

Note that all of the connector plugs have locking tabs that must be pressed to release the plugs. (See photo in Step 7.0 for a close up.)

5.1 Unplug the two larger connectors on the right, one white (top) one black (bottom).

5.2 Using tape, label five of the remaining wires with the corresponding names printed on the circuit board before unplugging them. They are the HI/LOW SWITCH, BRAKE SWITCH, THROTTLE, POWER SWITCH and BATTERY TRAY.