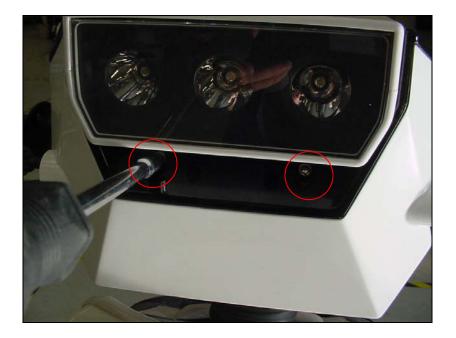

## **WORK INSTRUCTIONS:**

1.0 Recommended tools for replacing the headset top and head light assemblies.

See equipment table above for the details.

2.0 Headset top assembly.

2.1 Head light assembly.

3.0 Remove the two Allen head screws on the front of the headset under the headlight.

3.1 Remove the two Allen head screws on the rear of the headset.

4.0 Gently lift the headset top up from the front. You can use the headlight as a handle. Do not force, pry, or pull hard on the wiring.