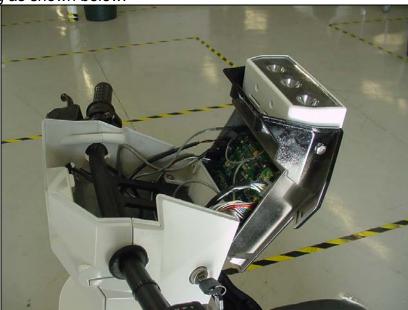

There is enough slack in the wiring to gently rest the headset top on the headset 4.1 housing as shown below.

5.0 This is the circuit board as viewed from the front of the vehicle. Notice that the smaller connectors are labeled on the circuit board as to their functions.

6.0 Remove the two 7/16 bolts holding the head light assembly to the headset top.

Gently spread one side of the headset top from the head light to allow the head light to slip out. Only a little pressure is required to free the head light.

7.0 Release and unplug the HEAD LIGHT connector from the circuit board.

7.1 Push the grommet through the hole to allow clearance for the connector. The Allen wrench or a small screwdriver can be used to help push the grommet through the hole.