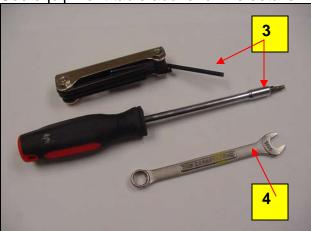

## **WORK INSTRUCTIONS:**

1.0 Recommended tools for replacing the headset top and head light assemblies.

See equipment table above for the details.

2.0 Headset top assembly.

2.1 Head light assembly.

3.0 Remove the two Allen head screws on the front of the headset under the headlight.