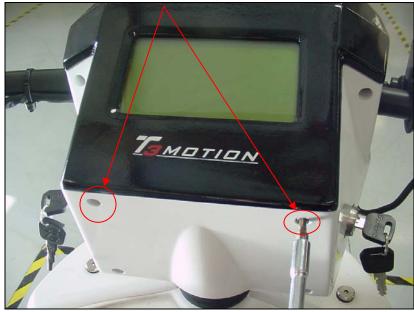

Turn breaker and power switches On.

Check headset and control functions.

Document No

Revision 1

12.0 Final assembly. Turn power Off. Attach headset top and headlight assembly to headset housing using the four Allen head screws. Start all four screws about halfway, then tighten them up until snug, do not over tighten.