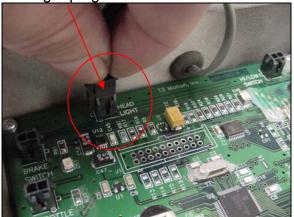

Note that all of the connector plugs have locking tabs that must be pressed to release the plugs. (See photo in Step 7.0 for a close up.)

5.1 Unplug the two larger connectors on the right, one white (top) one black (bottom).

5.2 Using tape, label five of the remaining wires with the corresponding names printed on the circuit board before unplugging them. They are the HI/LOW SWITCH, BRAKE SWITCH, THROTTLE, POWER SWITCH and BATTERY TRAY.

There is no need to unplug or label the HEAD LIGHT wire at this time.

5.3 Once the five labeled wires are unplugged, the headset top can be removed from the vehicle.

| T3MOTION PROPRIETARY INFORMATION                              |
|---------------------------------------------------------------|
| Use or disclosure of data contained on this sheet is          |
| subject to the restriction on the cover or title page of this |
| document                                                      |