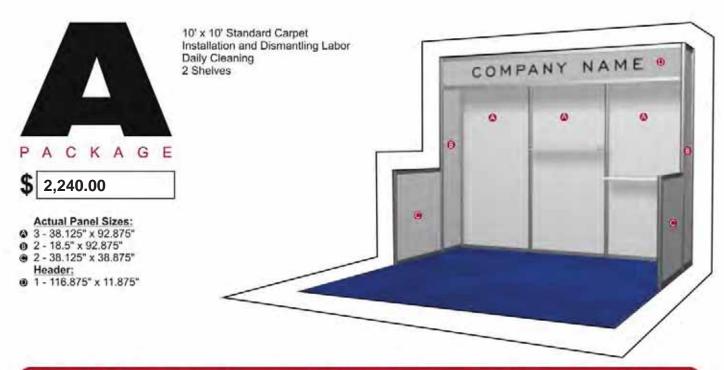

the property of Arata Expositions, Inc. The exhibiting company is responsible for these items and for their condition at close of show.

|       | Custom Furniture Total |
|-------|------------------------|
|       | Add 30% after 6/5/15   |
|       | 8.25% Tax              |
| 50.00 | Delivery Fee           |
|       | Total                  |

| Company Name   | Booth Number |              |         |  |  |
|----------------|--------------|--------------|---------|--|--|
| Street Address |              |              |         |  |  |
| City           | State        | Zip Code     | Country |  |  |
| Email Address  |              | Contact Name |         |  |  |
| Telephone      | Fax          |              |         |  |  |

### **AVIATION 2015**

### **RENTAL BOOTHS**

(page 1 of 4)



Please DO NOT place any text 1/2" from all finished edges for panel insertion. Files must be setup with 1/2" Bleed.



PACKAGE

2,860.00

### **Actual Panel Sizes:**

- @ 3 38.125" x 92.875"
- @ 2 18.5" x 92.875"
- @ 2 38.125" x 38.875"
- 10 18.5" x 38.875"
- @ 2 20" x 27.5"(doors)
- @ 1 38.125" x 9.25"
- 1 77.625" x 11.875"
- @ 2 38.125" x 11.875"
- 0 2 26.625" x 11.875"

Discount Deadline: 5 June 2015 (Received By). Discount price applies only to orders that are accompanied by payment and are received by

Please add 8.25% sales tax. Orders received after this date will be assessed an additional 50% charge. Cash, company check, wire transfer and/or credit cards accepted. Items cancelled two weeks prior to move-in will be charged at 50% of the original price. No refunds will be made on c