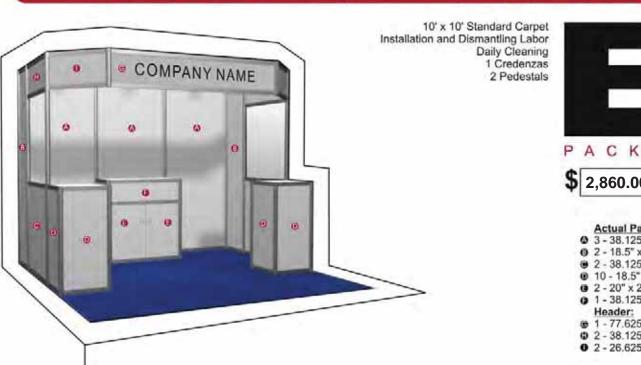

t close of show.

|       | Custom Furniture Total |
|-------|------------------------|
|       | Add 30% after 6/5/15   |
|       | 8.25% Tax              |
| 50.00 | Delivery Fee           |
|       | Total                  |

| Company Name   | Booth Number |              |         |  |  |
|----------------|--------------|--------------|---------|--|--|
| Street Address |              |              |         |  |  |
| City           | State        | Zip Code     | Country |  |  |
| Email Address  |              | Contact Name |         |  |  |
| Telephone      | Fax          |              |         |  |  |

### **AVIATION 2015**

### **RENTAL BOOTHS**

(page 1 of 4)



Please DO NOT place any text 1/2" from all finished edges for panel insertion. Files must be setup with 1/2" Bleed.



PACKAGE

2,860.00

### **Actual Panel Sizes:**

- @ 3 38.125" x 92.875"
- @ 2 18.5" x 92.875"
- @ 2 38.125" x 38.875"
- 10 18.5" x 38.875"
- @ 2 20" x 27.5"(doors)
- @ 1 38.125" x 9.25"
- 1 77.625" x 11.875"
- @ 2 38.125" x 11.875"
- 0 2 26.625" x 11.875"

Discount Deadline: 5 June 2015 (Received By). Discount price applies only to orders that are accompanied by payment and are received by

Please add 8.25% sales tax. Orders received after this date will be assessed an additional 50% charge. Cash, company check, wire transfer and/or credit cards accepted. Items cancelled two weeks prior to move-in will be charged at 50% of the original price. No refunds will be made on custom accessories. OR-**DER EARLY** 

### **RENTAL BOOTHS**

**AVIATION 2015** 

(page 2 of 4)



Please DO NOT place a