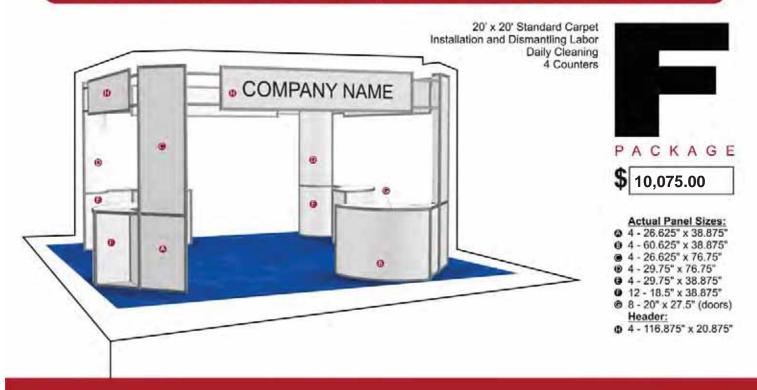

## STANDARD BOOTH CARPET

Give your booth the classic look you need with one of our inviting color selections of attractive, high-quality carpet

# STANDARD CARPET AVIATION 2015

All materials are on a rental basis and remain the property of Arata Expositions, Inc. The undersigned is responsible for these items and for their condition at close of show. As stated in our Payment Policy, all invoices must be paid in advance or at the show - cash, company check, wire transfer and/or credit card. All companies must provide a credit card authorization form with orders. If your rental carpet is damaged, you will be charged the full replacement cost which is equal to the rental charge.

|               | to the rental charge.                                                  | euit caru autrio  | iizalion ioim     | with orders. If y | your remai carpet is damaged, you will be charged the full replacement cost which                                 |
|---------------|------------------------------------------------------------------------|-------------------|-------------------|-------------------|-------------------------------------------------------------------------------------------------------------------|
|               | STANDARD LII                                                           | NEAR BOO          | TH CARPI          | ET                | STANDARD SPECIAL CUT BOOTH CARPET                                                                                 |
| Check<br>Size | Description                                                            | Discount<br>Price | Standard<br>Price | Extended<br>Price | Special sizes are available in any dimensions. Price includes all necessary taping and visqueen for protection of |
|               | 10' x 10' Carpet                                                       | \$180.00          | \$234.00          | \$                | carpet during set-up.                                                                                             |
|               | 10' x 20' Carpet                                                       | \$360.00          | \$468.00          | \$                |                                                                                                                   |
|               | 10' x 30' Carpet                                                       | \$540.00          | \$702.00          | \$                | BOOTH SIZE x = sq. ft.                                                                                            |
|               | 10' x 40' Carpet                                                       | \$720.00          | \$936.00          | \$                | Total sq. ft Discount Price Standard Price Extended Price                                                         |
| island (      | ord carpet is supplied<br>configurations (boot<br>Special Cut Carpet c | hs 20' x 20'      | or larger),       |                   | x \$4.05 per sq. ft \$5.27 per sq. ft = \$                                                                        |
| STANI         | DARD CARPET CO                                                         | I OPS             |                   |                   |                                                                                                                   |
| STANI         | B                                                                      | lack Gr           |                   | d Blue            | COLOR BELOW)  Hunter Green Burgundy Purple Teal in advance, AEI will do so at no risk.                            |
| CARP          | ET PADDING                                                             |                   |                   | Disco             | ount Price Standard Price Extended Price                                                                          |
| Single Pa     | addingx                                                                | =_                | sq. ft            | i. x \$1.55       | 5 per sq. ft \$2.02 per sq. ft = \$                                                                               |
| Double F      | Paddingx _                                                             | =                 | sq. ft            | . x \$3.10        | 0 per sq. ft \$4.04 per sq. ft = \$                                                                               |
| VISQU         | EEN                                                                    |                   |                   | Disc              | count Price Standard Price Extended Price                                                                         |
|               | >                                                                      | < = _             | sq.               | ft. x \$1.00      | 0 per sq. ft \$1.30 per sq. ft = \$                                                                               |
|               | Deadline: 5 June 2015 at are accompanied by pa                         |                   |                   |                   | Standard Booth Carpet Total                                                                                       |
| Standard      | price applies to orders e-in begins will be charged                    | received after    | the deadline.     | Items cancelled   | 8.25% Sales Tax                                                                                                   |
|               | I be issued after show closin                                          |                   |                   |                   | Total                                                                                                             |
|               | ental carpet is laid clean on<br>dirty during the set up of the        |                   |                   |                   |                                                                                                                   |
|               |                                                                        |                   |                   |                   |                                                                                                                   |
| Compan        | y Name                                                                 |                   |                   |                   | Booth Number                                                                                                      |
| Street Ad     | ddress                                                                 |                   |                   |                   |                                                                                                                   |
| City          |                                                                        |                   |                   | State             | e Zip Code Country                                                                                                |
| Email Ac      | Idress                                                                 |                   |                   |                   | Contact Name                                                                                                      |
| Tolophor      | 20                                                                     |                   |                   | Fav               |                                                                                                                   |