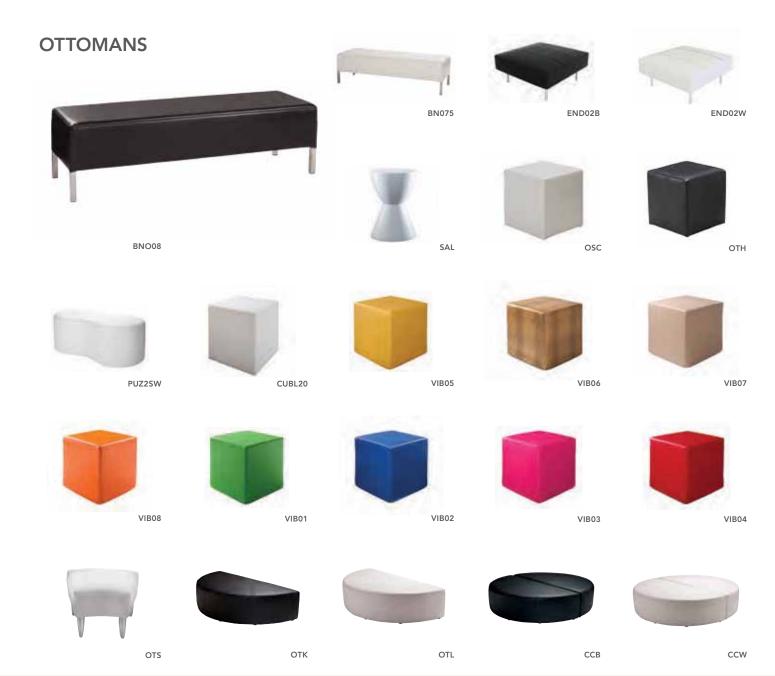

## STANDARD BOOTH FURNISHINGS

Choose from a full line of attractive, versatile booth furnishings to create just the right atmosphere for meeting with your prospects

# Deluxe Arm Chair Deluxe Counter Stool Draped Table (42"h x 2" x 8") Draped Table (30"h x 2 x 4") Chrome Tripod Easel Wastebasket

washington d.c. 15928 tournament drive gaithersburg, md 20877 p|301.921.0800 f|301.990.1717 orlando, fl 4104 l.b. mcleod road orlando, fl 32811 p|407.422.3636 f |407.839.5929