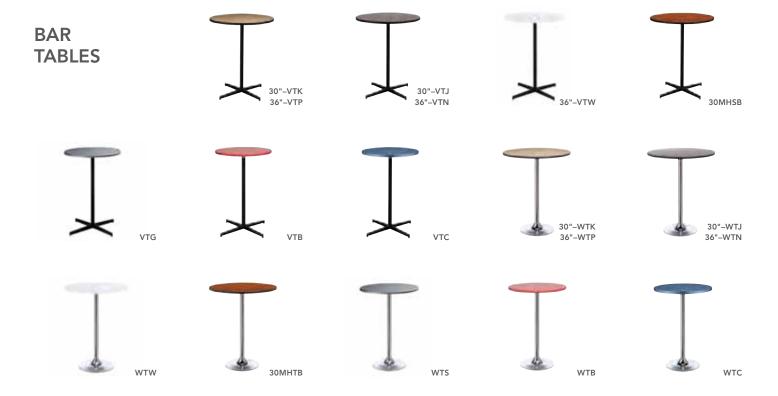

## STANDARD BOOTH CARPET

Give your booth the classic look you need with one of our inviting color selections of attractive, high-quality carpet

# STANDARD CARPET AVIATION 2015

All materials are on a rental basis and remain the property of Arata Expositions, Inc. The undersigned is responsible for these items and for their condition at close of show. As stated in our Payment Policy, all invoices must be paid in advance or at the show - cash, company check, wire transfer and/or credit card. All companies must provide a credit card authorization form with orders. If your rental carpet is damaged, you will be charged the full replacement cost which is equal to the rental charge.

|               | to the rental charge.                                                  | euit caru autrio  | iizalion ioim     | with orders. If y | your remai carpet is damaged, you will be charged the full replacement cost which                                 |
|---------------|------------------------------------------------------------------------|-------------------|-------------------|-------------------|-------------------------------------------------------------------------------------------------------------------|
|               | STANDARD LII                                                           | NEAR BOO          | TH CARPI          | ET                | STANDARD SPECIAL CUT BOOTH CARPET                                                                                 |
| Check<br>Size | Description                                                            | Discount<br>Price | Standard<br>Price | Extended<br>Price | Special sizes are available in any dimensions. Price includes all necessary taping and visqueen for protection of |
|               | 10' x 10' Carpet                                                       | \$180.00          | \$234.00          | \$                | carpet during set-up.                                                                                             |
|               | 10' x 20' Carpet                                                       | \$360.00          | \$468.00          | \$                |                                                                                                                   |
|               | 10' x 30' Carpet                                                       | \$540.00          | \$702.00          | \$                | BOOTH SIZE x = sq. ft.                                                                                            |
|               | 10' x 40' Carpet                                                       | \$720.00          | \$936.00          | \$                | Total sq. ft Discount Price Standard Price Extended Price                                                         |
| island (      | ord carpet is supplied<br>configurations (boot<br>Special Cut Carpet c | hs 20' x 20'      | or larger),       |                   | x \$4.05 per sq. ft \$5.27 per sq. ft = \$                                                                        |
| STANI         | DARD CARPET CO                                                         | I OPS             |                   |                   |                                                                                                                   |
| STANI         | B                                                                      | lack Gr           |                   | d Blue            | COLOR BELOW)  Hunter Green Burgundy Purple Teal in advance, AEI will do so at no risk.                            |
| CARP          | ET PADDING                                                             |                   |                   | Disco             | ount Price Standard Price Extended Price                                                                          |
| Single Pa     | addingx                                                                | =_                | sq. ft            | i. x \$1.55       | 5 per sq. ft \$2.02 per sq. ft = \$                                                                               |
| Double F      | Paddingx _                                                             | =                 | sq. ft            | . x \$3.10        | 0 per sq. ft \$4.04 per sq. ft = \$                                                                               |
| VISQU         | EEN                                                                    |                   |                   | Disc              | count Price Standard Price Extended Price                                                                         |
|               | >                                                                      | < = _             | sq.               | ft. x \$1.00      | 0 per sq. ft \$1.30 per sq. ft = \$                                                                               |
|               | Deadline: 5 June 2015 at are accompanied by pa                         |                   |                   |                   | Standard Booth Carpet Total                                                                                       |
| Standard      | price applies to orders e-in begins will be charged                    | received after    | the deadline.     | Items cancelled   | 8.25% Sales Tax                                                                                                   |
|               | I be issued after show closin                                          |                   |                   |                   | Total                                                                                                             |
|               | ental carpet is laid clean on<br>dirty during the set up of the        |                   |                   |                   |                                                                                                                   |
|               |                                                                        |                   |                   |                   |                                                                                                                   |
| Compan        | y Name                                                                 |                   |                   |                   | Booth Number                                                                                                      |
| Street Ad     | ddress                                                                 |                   |                   |                   |                                                                                                                   |
| City          |                                                                        |                   |                   | State             | e Zip Code Country                                                                                                |
| Email Ac      | Idress                                                                 |                   |                   |                   | Contact Name                                                                                                      |
| Tolophor      | 20                                                                     |                   |                   | Fav               |                                                                                                                   |