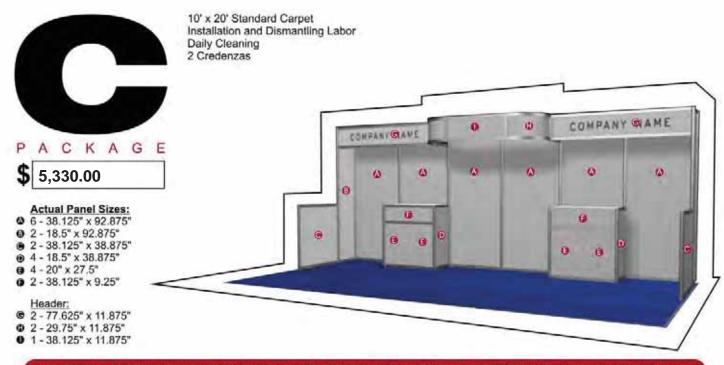

etup with 1/2" Bleed.



PACKAGE

2,860.00

### **Actual Panel Sizes:**

- @ 3 38.125" x 92.875"
- @ 2 18.5" x 92.875"
- @ 2 38.125" x 38.875"
- 10 18.5" x 38.875"
- @ 2 20" x 27.5"(doors)
- @ 1 38.125" x 9.25"
- 1 77.625" x 11.875"
- @ 2 38.125" x 11.875"
- 0 2 26.625" x 11.875"

Discount Deadline: 5 June 2015 (Received By). Discount price applies only to orders that are accompanied by payment and are received by

Please add 8.25% sales tax. Orders received after this date will be assessed an additional 50% charge. Cash, company check, wire transfer and/or credit cards accepted. Items cancelled two weeks prior to move-in will be charged at 50% of the original price. No refunds will be made on custom accessories. OR-**DER EARLY** 

### **RENTAL BOOTHS**

**AVIATION 2015** 

(page 2 of 4)



Please DO NOT place any text 1/2" from all finished edges for panel insertion. Files must be setup with 1/2" Bleed.



**Discount Deadline:** 5 June 2015 (Received By). Discount price applies only to orders that are accompanied by payment and are received by discount deadline.

Please add 8.25% sales tax. Orders received after this date will be assessed an additional 50% charge. Cash, company check, wire transfer and/or credit cards accepted. Items cancelled two weeks prior to move-in will be charged at 50% of the original price. No refunds will be made on custom accessories. <a href="Mailto:OR-DER EARLY">OR-DER EARLY</a>

### **RENTAL BOOTHS**

**AVIATION 2015** 

(page 3 of 4)



Please DO NOT place any text 1/2" from all finished edges for panel insertion. Files must be setup with 1/2