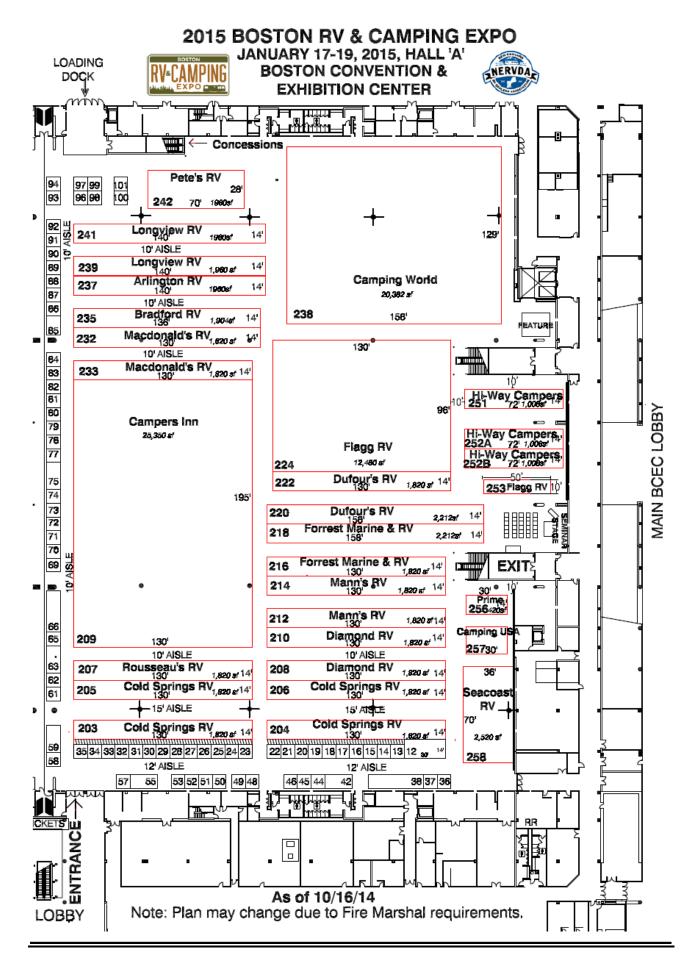

ement. All vendors displaying for sale tangible personal property subject to tax at the Show must comply with the State's guidelines. A Vendor Registration Certificate (Form TA-1) must be obtained. The following link may be used to file the application online. <a href="https://wfb.dor.state.ma.us/webfile/business/Public/Webforms/Login/Login.aspx">https://wfb.dor.state.ma.us/webfile/business/Public/Webforms/Login/Login.aspx</a>.

The responsibility to comply with state codes is yours. The state accepts online registrations only.

#### NO SMOKING POLICY:

Smoking is prohibited in the Boston Convention & Exhibition Center.

#### FOOD:

Food is available at concession stands throughout the building and at nearby restaurants within walking distance. See show office for additional information.



## **RV DEALER (BULK SPACE) MOVE IN**

#### **RV VEHICLE MOVE-IN DATES & TIMES:**

Thursday, January 15 & Friday, January 16, 2015 8:00 AM-10:00 PM NOTE YOUR SPECIFIC VEHICLE MOVE-IN ZONE ON FOLLOWING PAGES.

All vehicles must be cleaned/in place/hooked up by 5:00 PM Friday.

#### Marshaling/Staging:

There are 3 parking areas. Please note they are NOT all available to start using at the same time. We need to follow instructions to keep in the good graces of the BCEC. They have strict policies to maintain order. **IMPORTANT**: **Every RV staged must have your company name on it.** Please place 8.5" x 11" sheet with name printed on it in driver window.

We have provided a location map to help you.

#### MARSHALING LOT A - AVAILABLE MON, JAN 12

This lot is 125' deep and 300' wide. We need