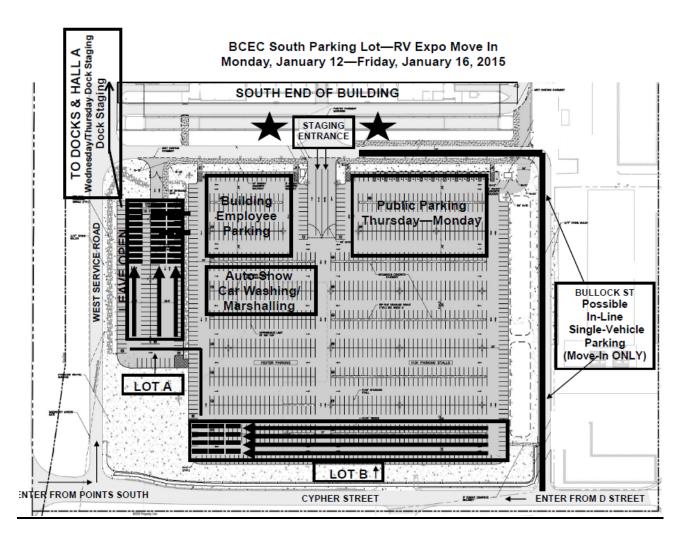

#### Marshaling/Staging:

There are 3 parking areas. Please note they are NOT all available to start using at the same time. We need to follow instructions to keep in the good graces of the BCEC. They have strict policies to maintain order. **IMPORTANT**: **Every RV staged must have your company name on it.** Please place 8.5" x 11" sheet with name printed on it in driver window.

We have provided a location map to help you.

#### MARSHALING LOT A - AVAILABLE MON, JAN 12

This lot is 125' deep and 300' wide. We need to control space to stage about 70 units. If you are staging 9 units, make 3 rows with units no more than 5' between. Stage 3 deep. (Back of one trailer dropped no more than a couple feet in front of the tongue of another.) Leave up to 5' of space in rows between trailers. That should be enough to allow having them pre-washed before move-in as well as for maneuvering them. Based upon the size of your trailers, if you can fit 4 in a row, great! Every space savings will help.

#### MARSHALING LOT B - AVAILABLE TUES, JAN 13

This lot is 200' deep by about 625'. At a minimum, we can stack at least 4, if not 5, in some cases.

Please use the same rules as above for LOT A. Start staging from left and fill toward the right.

#### **LOADING DOCK STAGING – THREE SPECIFIC DEALERS ONLY**

The first dealers to move in on Thursday AM will be Cold Springs, Diamond and Rousseau's. To set a good pace and get a fast start, only these three dealers can stage units Wednesday in the Dock area starting from the section directly across from the ramp into Hall A. Please note that there will be a security guard who will require your drivers show passes which Paragon will be sending you. Please use the actual docks, backing units to the docks. Use the space along the fence but leave space to travel directly through to Hall A Entrance.