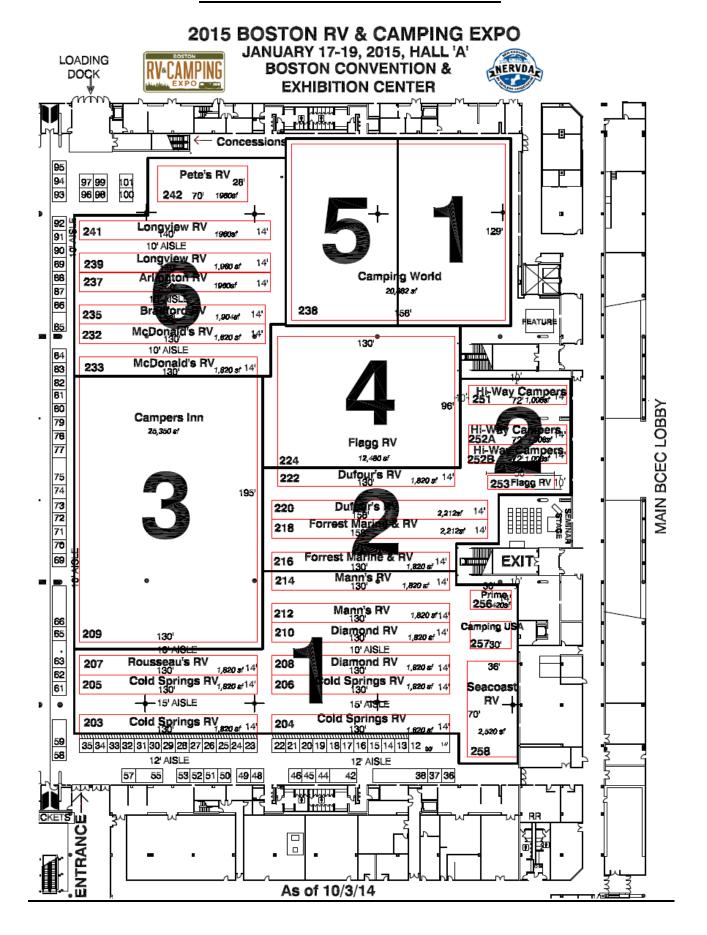

#### RV EXPO MOVE-IN ZONE FLOOR PLAN

#### RV EXPO MOVE-IN SCHEDULE ALPHA BY EXHIBITOR NAME

| COMPANY                    | ROWS               | ZONE | DAY      | TIME     |
|----------------------------|--------------------|------|----------|----------|
| Arlington RV               | 237                | 6    | FRIDAY   | 2:00 PM  |
| Bradford RV                | 235                | 6    | FRIDAY   | 2:00 PM  |
| Campers Inn                | 209                | 3    | THURSDAY | 10:00 AM |
| Camping USA                | 257                | 1    | THURSDAY | 8:00 AM  |
| Camping World (Right Half) | Right Half of 238  | 1    | THURSDAY | 10:00 AM |
| Camping World (Left Half)  | Left Half of 238   | 5    | FRIDAY   | 11:00 AM |
| Cold Springs RV            | 203, 204, 205, 206 | 1    | THURSDAY | 8:00 AM  |
| Diamond RV                 | 208, 210           | 1    | THURSDAY | 9:00 AM  |
| Dufour's RV Center         | 220, 222           | 2    | THURSDAY | 11:00 AM |
| Flagg RV                   | 224                | 4    | FRIDAY   | 9:00 AM  |
| Flagg RV                   | 253                | 2    | THURSDAY | 10:00 AM |
| Forrest Marine & RV Center | 216, 218           | 2    | THURSDAY | 10:00 AM |
| Hi-Way Campers             | 251, 252A, 252B    | 2    | THURSDAY | 10:00 AM |
| Longview RV                | 239, 241           | 6    | FRIDAY   | 3:00 PM  |
| Manns RV                   | 212, 214           | 1    | THURSDAY | 10:00 AM |
| McDonalds RV               | 232, 233           | 6    | FRIDAY   | 1:00 PM  |
| Pete's RV Center           | 242                | 6    | FRIDAY   | 3:00 PM  |
| Prime Motor Car            | 256                | 1    | THURSDAY | 8:00 AM  |
| Rousseau's RV Center       | 207                | 1    | THURSDAY | 8:00 AM  |
| Seacoast RV                | 258                | 1    | THURSDAY | 8:00 AM  |