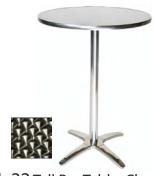

#### **Booths**

Each 10' booth includes:

- 8' high back drape- Blue
- 3' high side drape- Blue
- (1) one-line booth ID sign with booth number
- One Lead Retrieval System-Please contact ACR with any inquiries

The exhibit hall is carpeted. Exhibitors may choose to rent carpet through Brede Exposition Services using the Carpet Order form.