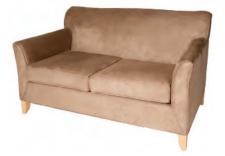

#### **Booths**

Each 10' booth includes:

- 8' high back drape- Blue
- 3' high side drape- Blue
- (1) one-line booth ID sign with booth number
- One Lead Retrieval System-Please contact ACR with any inquiries