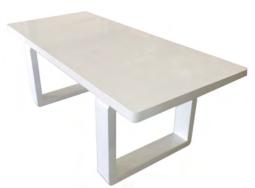

#### **Booths**

Each 10' booth includes:

- 8' high back drape- Blue
- 3' high side drape- Blue
- (1) one-line booth ID sign with booth number
- One Lead Retrieval System-Please contact ACR with any inquiries