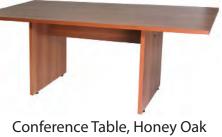

hite Pedestal
Storage Kiosk with sliding Tray &
Locking Door
24"L x 24"D x 42"H



E-10 White Cube With Optional Multi Plug Charging Station  $20^{\circ}L \times 20^{\circ}D \times 20^{\circ}H$ 



O-1 Martini Bar 50"L x 50"D x 47"H



O-2 Martini Bar with colored lighting option.
No Electric Required



Suggested Layout (3 Bars)



O-3 Cosmopolitan Bar 72"L x 27"D x 42"H





O-5 Reception Counter 48"L x 16"D x 42.5"H



O-6 Contour Reception Counter with Literature Holder - Black 45"L x 21"D x 41"H



O-7 Contour Reception Counter with Literature Holder - Grey 45"L x 21"D x 41"H





Conference Table, Maple P-1 6 Ft.- 72"L x 36"D x 29"H P-2 8 Ft.- 96"L x 48"D x 29"H



Conference Table, Mahogany P-3 6 Ft.- 72"L x 36"D x 29"H P-4 8 Ft.- 96"L x 48"D x 29"H P-5 10 Ft.- 120"L x 48"D x 29"H



Conference Table, Honey Oak P-6 6 Ft.- 72"L x 36"D x 29"H P-6C 8 Ft.- 96"L x 36"D x 29"H



Conference Table, Black Oval P-7 6 Ft.- 72"L x 36"D x 29"H P-8 8 Ft.- 96"L x 48"D x 29"H P-9 10 Ft.- 120"L x 48"D x 29"H



Conference Table, Grey Oval P-10 6 Ft.- 72"L x 36"D x 29"H P-11 8 Ft.- 96"L x 48"D x 29"H



Conference Table, Black & Glass P-12 5 Ft.- 60"L x 36"D x 29"H



P-13 Chrome Table, Frosted Glass 53"L x 33"D x 29"H



P-14 Table, Honey Oak Round 42"Diameter Top x 29"H



P-15 Table, Mahogany Round 42"Diameter Top x 29"H



P-16 Conference Table, White 79"L x 36"D x 30"H



**T-20** 6.5' Montego Table 78"L x 35"D x 30"H



**T-21** Montego Chair 20"L x 21"D x 34"H



Q-1 Leather Executive 25"L x 28"D x 43"H



Q-2 Mesh Executive 28"L x 23"D x 38"H



Q-3 White Leather Izzo 25"L x