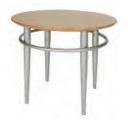

ccent.com



### Uptown



A-1 Sofa, Black Suede 83"L x 32"D x 32"H



A-2 Loveseat, Black Suede 59"L x 32"D x 32"H



A-3 Chair, Black Suede 39"L x 32"D x 32"H



A-4 Bench, Black Suede 61"L x 20"D x 17"H



A-5 Cocktail Table, Nickel & Glass 52"L x 31"D x 19"H



A-6 End Table, Nickel & Glass 26" Diameter x 22"H



A-7 Corner, Black Suede 33"L x 33"D x 28"H



A-8 Center, Black Suede 31"L x 33"D x 28"H



A-9 Half Ottoman, Black Suede 72"L x 36"D x 18"H



A-10 Cocktail Table, Black & Glass 48"L x 24"D x 17"H



A-11 End Table, Black & Glass 21"L x 21"D x 21"H



A-12 Floor Lamp Black, 72"H

#### **Newport**



B-1 Sofa, Tan Suede 79"L x 34"D x 32"H



B-2 Loveseat, Tan Suede 54"L x 34"D x 32"H



B-3 Chair, Tan Suede 32"L x 34"D x 32"H



B-4 Cocktail Table, Natural 48"L x 24"D x 17"H



24"Diameter x 21"H



B-5 End Table, Natural B-6 Ottoman, Green Suede 32"L x 19"D x 17"H



B-7 Chair, Green Suede 32"L x 34"D x 32"H

#### Laredo



C-1 Sofa, Black Leather 77"L x 34"D x 32"H



C-2 Loveseat, Black Leather 54"L x 34"D x 32"H



C-3 Chair, Black Leather 32"L x 34"D x 32"H



C-6 Table Lamp, Black & Chrome 22"H



D-4 Cocktail Table Black Cube 30"L x 30"D x 16"H



D-5 Cocktail Table Black Cylinder 30"Diameter x 15"H



D-6 End Table Black Cube 24"L x 24"D x 20"H

#### South Beach



E-1 Sofa, White 77"L x 34"D x 32"H



E-2 Chair, White 53"L x 34"D x 32"H



E-3 Bench, White 53"L x 27"D x 16"H



E-4 Sofa, Red 77"L x 34"D x 32"H



E-5 Chair, Red 53"L x 34"D x 32"H



E-6 Bench, Red 53"L x 27"D x 16"H



E-7 Square Cocktail White & Chrome 31"L x 31"D x 15"H



E-9 End Ta