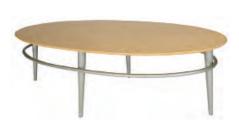

# ACCENT Tradeshow & Event Furnishings



www.GetAccent.com



### Uptown



A-1 Sofa, Black Suede 83"L x 32"D x 32"H



A-2 Loveseat, Black Suede 59"L x 32"D x 32"H



A-3 Chair, Black Suede 39"L x 32"D x 32"H



A-4 Bench, Black Suede 61"L x 20"D x 17"H



A-5 Cocktail Table, Nickel & Glass 52"L x 31"D x 19"H



A-6 End Table, Nickel & Glass 26" Diameter x 22"H



A-7 Corner, Black Suede 33"L x 33"D x 28"H



A-8 Center, Black Suede 31"L x 33"D x 28"H



A-9 Half Ottoman, Black Suede 72"L x 36"D x 18"H



A-10 Cocktail Table, Black & Glass 48"L x 24"D x 17"H



A-11 End Table, Black & Glass 21"L x 21"D x 21"H



A-12 Floor Lamp Black, 72"H

#### **Newport**



B-1 Sofa, Tan Suede 79"L x 34"D x 32"H



B-2 Loveseat, Tan Suede 54"L x 34"D x 32"H



B-3 Chair, Tan Suede 32"L x 34"D x 32"H



B-4 Cocktail Table, Natural 48"L x 24"D x 17"H



24"Diameter x 21"H



B-5 End Table, Natural B-6 Ottoman, Green Suede 32"L x 19"D x 17"H



B-7 Chair, Green Suede 32"L x 34"D x 32"H

#### Laredo



C-1 Sofa, Black Leather 77"L x 34"D x 32"H



C-2 Loveseat, Black Leather 54"L x 34"D x 32"H



C-3 Chair, Black Leather 32"L x 34"D x 32"H



C-6 Table Lamp, Black & Chrome 22"H



D-4 Cocktail Table Black Cube 30"L x 30"D x 16"H



D-5 Cocktail Table Black Cylinder 30"Diameter x 15"H



D-6 End Table Black Cube 24"L x 24"D x 20"H

#### South Beach



E-1 Sofa, White 77"L x 34"D x 32"H



E-2 Chair, White 53"L x 34"D x 32"H



E-3 Bench, White 53"L x 27"D x 16"H



E-4 Sofa, Red 77"L x 34"D x 32"H



E-5 Chair, Red 53"L x 34"D x 32"H



E-6 Bench, Red 53"L x 27"D x 16"H



E-7 Square Cockta