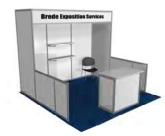

#### **Booths**

Each 10' booth includes:

- 8' high back drape- Blue
- 3' high side drape- Blue
- (1) one-line booth ID sign with booth number
- One Lead Retrieval System-Please contact ACR with any inquiries