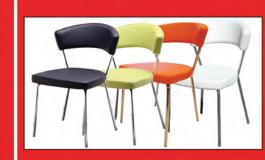

|  |  |  |  |  |
|                                       |  |  |  |  |  |
|                                       |  |  |  |  |  |
|                                       |  |  |  |  |  |
|                                       |  |  |  |  |  |
|                                       |  |  |  |  |  |
|                                       |  |  |  |  |  |
|                                       |  |  |  |  |  |
|                                       |  |  |  |  |  |
|                                       |  |  |  |  |  |
|                                       |  |  |  |  |  |
|                                       |  |  |  |  |  |
|                                       |  |  |  |  |  |
|                                       |  |  |  |  |  |

# ACCENT Tradeshow & Event Furnishings



www.GetAccent.com



### Uptown



A-1 Sofa, Black Suede 83"L x 32"D x 32"H



A-2 Loveseat, Black Suede 59"L x 32"D x 32"H



A-3 Chair, Black Suede 39"L x 32"D x 32"H



A-4 Bench, Black Suede 61"L x 20"D x 17"H



A-5 Cocktail Table, Nickel & Glass 52"L x 31"D x 19"H



A-6 End Table, Nickel & Glass 26" Diameter x 22"H



A-7 Corner, Black Suede 33"L x 33"D x 28"H



A-8 Center, Black Suede 31"L x 33"D x 28"H



A-9 Half Ottoman, Black Suede 72"L x 36"D x 18"H



A-10 Cocktail Table, Black & Glass 48"L x 24"D x 17"H



A-11 End Table, Black & Glass 21"L x 21"D x 21"H



A-12 Floor Lamp Black, 72"H

#### **Newport**



B-1 Sofa, Tan Suede 79"L x 34"D x 32"H



B-2 Loveseat, Tan Suede 54"L x 34"D x 32"H



B-3 Chair, Tan Suede 32"L x 34"D x 32"H



B-4 Cocktail Table, Natural 48"L x 24"