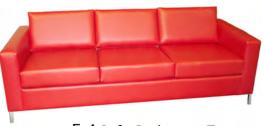

#### **Booths**

Each 10' booth includes:

- 8' high back drape- Blue
- 3' high side drape- Blue
- (1) one-line booth ID sign with booth number
- One Lead Retrieval System-Please contact ACR with any inquiries