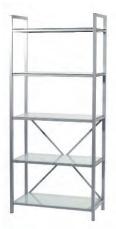

2"H



Q-8 Grey Sled 24"L x 24"D x 32"H



Q-9 Black & Chrome Breuer 19"L x 23"D x 31"H



Q-10 Grey & Chrome Breuer 19"L x 23"D x 31"H



**Drafting Stool** 20"L x 23"D x 51"H Seat Height: 23"-33"

Q-11 Black Q-12 Grey



Secretarial Chair 20"L x 23"D x 36"H Seat Height: 16"-21"

Q-13 Black Q-14 Grey







O-9 Computer Table 48"L x 30"D x 30"H

O-10 Parson Desk 48"L x 24"D x 29"H



O-11 Refrigerator 20"L x 20"D x 34"H



O-12 Coat Rack 21" Square Base x 68"H



O-13 Free Standing Mirror, Black 15"L x 71"H



O-14 Literature Stand, 6 Pocket 10"L x 9"D x 64"H



O-15 Literature Stand, Silver Folding 11"L x 15"D x 60"H



O-16 Literature Stand, Black Folding 11"L x 15"D x 60"H



iPad Stand 41"H x 14"Dia. Base O-18 White O-19 Black



R-1 Etagere, Black (Glass Shelves) 30"L x 14"D x 67"H



R-2 Etagere, Chrome (Glass Shelves) 30"L x 14"D x 67"H



Bookcase, 48" 36"L x 12"D x 48"H R-3 Grey

R-4 Black



Bookcase, 72" 36"L x 12"D x 72"H R-5 Grey R-6 Black



Filing Cabinet, 2-Drawer 15"L x 25"D x 29"H R-7 Grey R-8 Black



R-9 Filing Cabinet, Black 4-Drawer 15"L x 25"D x 52"H



Storage Cabinet, 42" 36"L x 18"D x 42"H R-10 Grey R-11 Black



R-12 Storage Cabinet, Black 72" 36"L x 18"D x 72"H



S-1 Desk, Natural & Black 60"L x 30"D x 29"H



S-2 Credenza, Natural & Black 60"L x 20"D x 29"H



S-3 Desk, Honey Oak 60"L x 30"D x 29"H



S-4 Credenza, Honey Oak 66"L x 20"D x 29"H



S-5 Desk, Mahogany 60"L x 30"D x 29"H



S-6 Credenza, Mahogany 60"L x 20"D x 29"H



S-7 Desk, Grey 60"L x 30"D x 29"H



S-8 Credenza, Grey 60"L x 20"D x 29"H

#### **ACCENT** Tradeshow & Event Furn