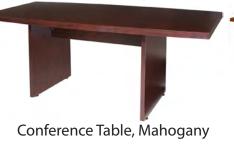

Grey 24"L x 24"D x 42"H



N-13 Black Pedestal Storage Kiosk with sliding Tray & Locking Door 24"L x 24"D x 42"H



N-14 White Pedestal
Storage Kiosk with sliding Tray &
Locking Door
24"L x 24"D x 42"H



E-10 White Cube With Optional Multi Plug Charging Station  $20^{\circ}L \times 20^{\circ}D \times 20^{\circ}H$ 



O-1 Martini Bar 50"L x 50"D x 47"H



O-2 Martini Bar with colored lighting option.
No Electric Required



Suggested Layout (3 Bars)



O-3 Cosmopolitan Bar 72"L x 27"D x 42"H





O-5 Reception Counter 48"L x 16"D x 42.5"H



O-6 Contour Reception Counter with Literature Holder - Black 45"L x 21"D x 41"H



O-7 Contour Reception Counter with Literature Holder - Grey 45"L x 21"D x 41"H





Conference Table, Maple P-1 6 Ft.- 72"L x 36"D x 29"H P-2 8 Ft.- 96"L x 48"D x 29"H



Conference Table, Mahogany P-3 6 Ft.- 72"L x 36"D x 29"H P-4 8 Ft.- 96"L x 48"D x 29"H P-5 10 Ft.- 120"L x 48"D x 29"H



Conference Table, Honey Oak P-6 6 Ft.- 72"L x 36"D x 29"H P-6C 8 Ft.- 96"L x 36"D x 29"H



Conference Table, Black Oval P-7 6 Ft.- 72"L x 36"D x 29"H P-8 8 Ft.- 96"L x 48"D x 29"H P-9 10 Ft.- 120"L x 48"D x 29"H



Conference Table, Grey Oval P-10 6 Ft.- 72"L x 36"D x 29"H P-11 8 Ft.- 96"L x 48"D x 29"H



Conference Table, Black & Glass P-12 5 Ft.- 60"L x 36"D x 29"H



P-13 Chrome Table, Frosted Glass 53"L x 33"D x 29"H



P-14 Table, Honey Oak Round 42"Diameter Top x 29"H



P-15 Table, Mahogany Round 42"Diameter Top x 29"H



P-16 Conference Table, White 79"L x 36"D x 30"H



**T-20** 6.5' Montego Table 78"L x 35"D x 30"H



**T-21** Montego Chair 20"L x 21"D x 3