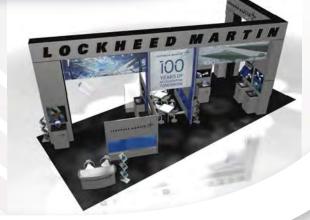

#### **Booths**

Each 10' booth includes:

- 8' high back drape- Blue
- 3' high side drape- Blue
- (1) one-line booth ID sign with booth number
- One Lead Retrieval System-Please contact ACR with any inquiries

The exhibit hall is carpeted. Exhibitors may choose to rent carpet through Brede Exposition Services using the Carpet Order form.