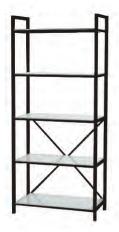

tive 24"L x 25"D x 38"H



Q-7 Black Sled 24"L x 24"D x 32"H



Q-8 Grey Sled 24"L x 24"D x 32"H



Q-9 Black & Chrome Breuer 19"L x 23"D x 31"H



Q-10 Grey & Chrome Breuer 19"L x 23"D x 31"H



**Drafting Stool** 20"L x 23"D x 51"H Seat Height: 23"-33"

Q-11 Black Q-12 Grey



Secretarial Chair 20"L x 23"D x 36"H Seat Height: 16"-21"

Q-13 Black Q-14 Grey







O-9 Computer Table 48"L x 30"D x 30"H

O-10 Parson Desk 48"L x 24"D x 29"H



O-11 Refrigerator 20"L x 20"D x 34"H



O-12 Coat Rack 21" Square Base x 68"H



O-13 Free Standing Mirror, Black 15"L x 71"H



O-14 Literature Stand, 6 Pocket 10"L x 9"D x 64"H



O-15 Literature Stand, Silver Folding 11"L x 15"D x 60"H



O-16 Literature Stand, Black Folding 11"L x 15"D x 60"H



iPad Stand 41"H x 14"Dia. Base O-18 White O-19 Black



R-1 Etagere, Black (Glass Shelves) 30"L x 14"D x 67"H



R-2 Etagere, Chrome (Glass Shelves) 30"L x 14"D x 67"H



Bookcase, 48" 36"L x 12"D x 48"H R-3 Grey

R-4 Black



Bookcase, 72" 36"L x 12"D x 72"H R-5 Grey R-6 Black



Filing Cabinet, 2-Drawer 15"L x 25"D x 29"H R-7 Grey R-8 Black



R-9 Filing Cabinet, Black 4-Drawer 15"L x 25"D x 52"H



Storage Cabinet, 42" 36"L x 18"D x 42"H R-10 Grey R-11 Black



R-12 Storage Cabinet, Black 72" 36"L x 18"D x 72"H



S-1 Desk, Natural & Black 60"L x 30"D x 29"H



S-2 Credenza, Natural & Black 60"L x 20"D x 29"H



S-3 Desk, Honey Oak 60"L x 30"D x 29"H



S-4 Credenza, Honey Oak 66"L x 20"D x 29"H



S-5 Desk, Mahogany 60"L x 30"D x 29"H



S-6 Credenza, Mahogany 60"L x 20"D x 29"H



S-7 Desk, Grey 60"L x 30"D x 29"H



S-8 Credenza, Grey 6