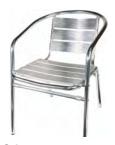

#### **Booths**

Each 10' booth includes:

- 8' high back drape- Blue
- 3' high side drape- Blue
- (1) one-line booth ID sign with booth number
- One Lead Retrieval System-Please contact ACR with any inquiries

The exhibit hall is carpeted. Exhibitors may choose to rent carpet through Brede Exposition Services using the Carpet Order form.