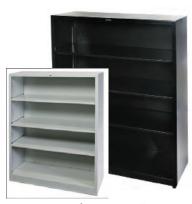

ome Breuer 19"L x 23"D x 31"H



Q-10 Grey & Chrome Breuer 19"L x 23"D x 31"H



**Drafting Stool** 20"L x 23"D x 51"H Seat Height: 23"-33"

Q-11 Black Q-12 Grey



Secretarial Chair 20"L x 23"D x 36"H Seat Height: 16"-21"

Q-13 Black Q-14 Grey







O-9 Computer Table 48"L x 30"D x 30"H

O-10 Parson Desk 48"L x 24"D x 29"H



O-11 Refrigerator 20"L x 20"D x 34"H



O-12 Coat Rack 21" Square Base x 68"H



O-13 Free Standing Mirror, Black 15"L x 71"H



O-14 Literature Stand, 6 Pocket 10"L x 9"D x 64"H



O-15 Literature Stand, Silver Folding 11"L x 15"D x 60"H



O-16 Literature Stand, Black Folding 11"L x 15"D x 60"H



iPad Stand 41"H x 14"Dia. Base O-18 White O-19 Black



R-1 Etagere, Black (Glass Shelves) 30"L x 14"D x 67"H



R-2 Etagere, Chrome (Glass Shelves) 30"L x 14"D x 67"H



Bookcase, 48" 36"L x 12"D x 48"H R-3 Grey

R-4 Black



Bookcase, 72" 36"L x 12"D x 72"H R-5 Grey R-6 Black



Filing Cabinet, 2-Drawer 15"L x 25"D x 29"H R-7 Grey R-8 Black



R-9 Filing Cabinet, Black 4-Drawer 15"L x 25"D x 52"H



Storage Cabinet, 42" 36"L x 18"D x 42"H R-10 Grey R-11 Black



R-12 Storage Cabinet, Black 72" 36"L x 18"D x 72"H



S-1 Desk, Natural & Black 60"L x 30"D x 29"H



S-2 Credenza, Natural & Black 60"L x 20"D x 29"H



S-3 Desk, Honey Oak 60"L x 30"D x 29"H



S-4 Credenza, Honey Oak 66"L x 20"D x 29"H



S-5 Desk, Mahogany 60"L x 30"D x 29"H



S-6 Credenza, Mahogany 60"L x 20"D x 29"H



S-7 Desk, Grey 60"L x 30"D x 29"H



S-8 Credenza, Grey 60"L x 20"D x 29"H

#### **ACCENT** Tradeshow & Event Furnishings

3438 Maggie Blvd. \* Orlando FL 32811 \* Phone 40