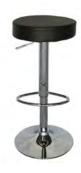

#### **Booths**

Each 10' booth includes:

- 8' high back drape- Blue
- 3' high side drape- Blue
- (1) one-line booth ID sign with booth number
- One Lead Retrieval System-Please contact ACR with any inquiries

The exhibit hall is carpeted. Exhibitors may choose to rent carpet through Brede Exposition Services using the Carpet Order form.