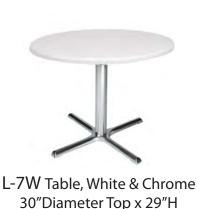

"D x 17"H



I-6 Round Ottoman, Black Leather 40"L x 40"D x 17"H



I-10 Da Vinci White & Chrome Folding Sofa 74"L x 35"D x 36"H Flat - 74"L x 48"D x 18"H



I-7 Cocktail Table, Chrome & Glass 45"L x 32"D x 18"H



I-8 End Table, Chrome & Glass 25"Diameter x 21"H





J-1B Black Dynamic Chair 23"L x 24"D x 32"H



J-2G Green Dynamic Chair 23"L x 24"D x 32"H



J-3O Orange Dynamic Chair 23″L x 24″D x 32″H



J-4W White Dynamic Chair 23"L x 24"D x 32"H



K-12 Stage Chair Mocha Leather 28"L x 26"D x 32"H



K-13 Black Tub Chair 25"L x 25"D x 33"H



I-9 Glove Chair White Leather & Chrome 30"L x 30"D x 32"H



K-15 Black Tulip Chair 22"L x 19"D x 36"H



J-10 White Cube 18"L x 18"D x 17"H



J-11 Black Leather Cube 18"L x 18"D x 18"H



G-4 LED Glow Cube Adjustable Colors 20"L x 20"D x 20"H





L-9WL Anaheim Chair White Leather 18"L x 20"D x 36"H



L-9W White & Chrome Chair 16"L x 18"D x 31"H



M-5 Tall Bar Table White & Chrome 30" Diameter x 42"H



M-6 Curve Bar Stool White & Chrome 17"L x 18"D x 35"H



M-14 Crescent Stool White & Chrome 22"L x 19"D x 40"H



L-12W White & Chrome Bar Stool 16"L x 18"D x 42"H



L-18 White & Chrome Swivel Stool 15"L x 15"D x 25"-33"H



L-18B White Chrome Swivel Stool (With Back) 23"L x 17"D x 42"H



L-19 Black & Chrome Swivel Stool 15"L x 15"D x 25"-33"H



L-20 Table, Chrome 30"Diameter Top x 29"H



L-21 Chrome Chair 24"L x 18"D x 29"H



L-22 Tall Bar Table, Chrome 28"Diameter x 42"H



L-23 Chrome Bar Stool 20"L x 16"D x 39"H



Table, Black

- K-1 24"Diameter Top x 29"H
- K-2 30"Diameter Top x 29"H
- K-3 36"Diameter Top x 29"H
- K-