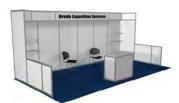

#### **Booths**

Each 10' booth includes:

- 8' high back drape- Blue
- 3' high side drape- Blue
- (1) one-line booth ID sign with booth number
- One Lead Retrieval System-Please contact ACR with any inquiries