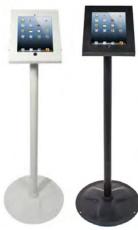

#### **Booths**

Each 10' booth includes:

- 8' high back drape- Blue
- 3' high side drape- Blue
- (1) one-line booth ID sign with booth number
- One Lead Retrieval System-Please contact ACR with any inquiries