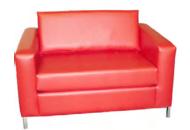

#### **Booths**

Each 10' booth includes:

- 8' high back drape- Blue
- 3' high side drape- Blue
- (1) one-line booth ID sign with booth number
- One Lead Retrieval System-Please contact ACR with any inquiries