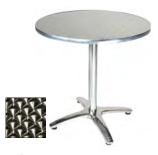

#### **Booths**

Each 10' booth includes:

- 8' high back drape- Blue
- 3' high side drape- Blue
- (1) one-line booth ID sign with booth number
- One Lead Retrieval System-Please contact ACR with any inquiries

The exhibit hall is carpeted. Exhibitors may choose to rent carpet through Brede Exposition Services using the Carpet Order form.