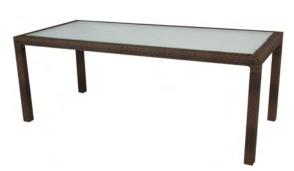

#### **Booths**

Each 10' booth includes:

- 8' high back drape- Blue
- 3' high side drape- Blue
- (1) one-line booth ID sign with booth number
- One Lead Retrieval System-Please contact ACR with any inquiries