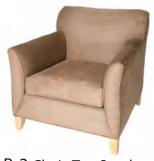

#### **Booths**

Each 10' booth includes:

- 8' high back drape- Blue
- 3' high side drape- Blue
- (1) one-line booth ID sign with booth number
- One Lead Retrieval System-Please contact ACR with any inquiries