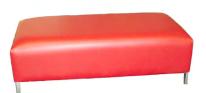

#### **Booths**

Each 10' booth includes:

- 8' high back drape- Blue
- 3' high side drape- Blue
- (1) one-line booth ID sign with booth number
- One Lead Retrieval System-Please contact ACR with any inquiries