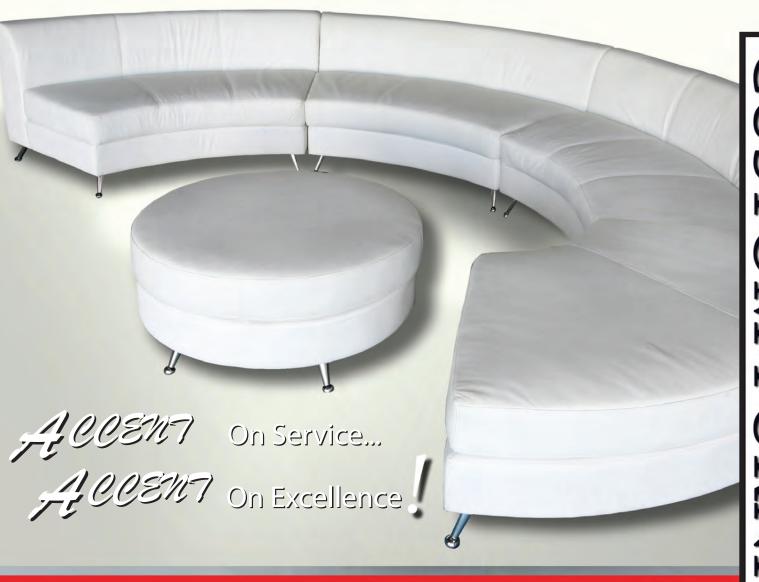

|  |  |  |  |  |
|                                       |  |  |  |  |  |
|                                       |  |  |  |  |  |
|                                       |  |  |  |  |  |
|                                       |  |  |  |  |  |
|                                       |  |  |  |  |  |
|                                       |  |  |  |  |  |
|                                       |  |  |  |  |  |
|                                       |  |  |  |  |  |
|                                       |  |  |  |  |  |
|                                       |  |  |  |  |  |
|                                       |  |  |  |  |  |
|                                       |  |  |  |  |  |

# ACCENT Tradeshow & Event Furnishings



www.GetAccent.com



### Uptown



A-1 Sofa, Black Suede 83"L x 32"D x 32"H



A-2 Loveseat, Black Suede 59"L x 32"D x 32"H



A-3 Chair, Black Suede 39"L x 32"D x 32"H



A-4 Bench, Black Suede 61"L x 20"D x 17"H



A-5 Cocktail Table, Nickel & Glass 52"L x 31"D x 19"H



A-6 End Table, Nickel & Glass 26" Diameter x 22"H



A-7 Corner, Black Suede 33"L x 33"D x 28"H



A-8 Center, Black Suede 31"L x 33"D x 28"H



A-9 Half Ottoman, Black Suede 72"L x 36"D x 18"H



A-10 Cocktail Table, Black & Glass 48"L x 24"D x 17"H



A-11 End Table, Black & Glass 21"L x 21"D x 21"H



A-12 Floor Lamp Black, 72"H

#### **Newport**



B-1 Sofa, Tan Suede 79"L x 34"D x 32"H



B-2 Loveseat, Tan Suede 54"L x 34"D x 32"H



B-3 Chair, Tan Suede 32"L x 34"D x 32"H



B-4 Cocktail Table, Natural 48"L x 24"D x 17"H



24"Diamet