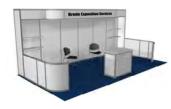

#### **Booths**

Each 10' booth includes:

- 8' high back drape- Blue
- 3' high side drape- Blue
- (1) one-line booth ID sign with booth number
- One Lead Retrieval System-Please contact ACR with any inquiries