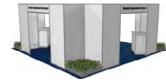

#### **Booths**

Each 10' booth includes:

- 8' high back drape- Blue
- 3' high side drape- Blue
- (1) one-line booth ID sign with booth number
- One Lead Retrieval System-Please contact ACR with any inquiries