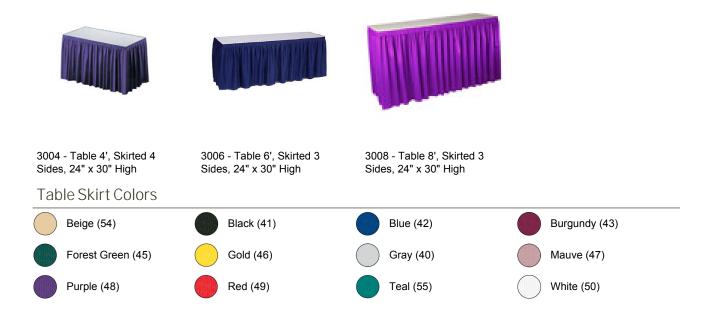

# Booth Carpet

GES offers a wide variety of carpet selections. The booth carpet brochure covers carpet choices from standard to custom color, size, grade, padding and booth cleaning. All carpet packages are available with no hidden costs or handling charges.

# Ordering Trade Show Services

- Please include your complete customer information on each order form including address with zip code, phone and fax numbers, e-mail addresses, company, and contact name and most importantly, booth number. If you have multiple booth locations, please complete separate order forms for each location (booth, meeting room, etc.).
- Please ensure that the credit card information is complete and correct including the expiration date.
- When ordering carpet, draped tables or counters remember to select the colors you desire.
- Please make sure that the size of the carpet you order is appropriate for your booth space (e.g.; do not order a 10' x 20' carpet for a 10' x 10' booth).
- Keep the total square footage of your booth space in mind when you order your decorating items. Don't order more than will comfortably fit in your booth and still allow you to do business.