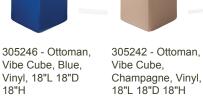

27"L 28"D 47"H Adj.

305148 - Chair, Luxor, Med. Back, 27"L 28"D 41"H Adj.



305150 - Chair, Altura, High Back, 25"L 25"D 43"H Adj.



305151 - Chair, Altura, Med. Back, 25"L 25"D 37"H Adj.



White, 27.5"L 27.5"D 45.7"H

305114 - Chair, Flex with Wheels, 24"L 22"D 31"H



305076 - Chair, Otto, Highback Black,

23"L 21"D 43"H



21"H

305043 - Stool, Drafting, 25"L 26"D 34"H





305289 -Barstool, Lift, Black, 18"L 19"D Chrome/Black Seat, 15" Round



305292 -Barstool, Lift, Chrome/Gray Seat, 15" Round 23-33.5"H

305012 -Barstool, Banana, Black, Banana, White,

21"L 22"D 30"H

Seating - Barstools

305013 -Barstool,

21"L 22"D 30"H

305010 -Barstool, Gin, Maple, 16"L 16"D 29"H

305023 -Barstool, Ice, Transparent/ Chrome, 16.75"L 16"D 32"H

305011 -Barstool, Jetson,

29"H



23-33.5"H











305283 - Table, Cafe, White Laminate/Black Base, 36" Round 29"H

305301 - Table, Cafe, White Laminate/Tulip Chrome Base, 36" Round 29"H

Colors may vary due to facility lighting, printing limitations and dye lot differences. Some items may not be available at all locations. See order form for details. Styles of items portrayed on this brochure may vary in some locations.



### Tables - Bar



305131 - Table, Bar, Blue/Black, 30" Round 42"H



305143 - Table, Bar, Maple/ Chrome, 30" Round 42"H

Chrome, 30" Round 42"H

Bar, Blue/

305146 - Table, Bar, Maple/ Chrome, 36"

Round 42"H





Bar, Red/Black, 30" Round 42"H



305136 - Table, 305145 - Table, Bar, Graphite/ Bar, Graphite/ Black, 30" Round Black, 36" Round Chrome, 36" 42"H Round 42"H



305139 - Table, Bar, Red/ Chrome, 30" Ro