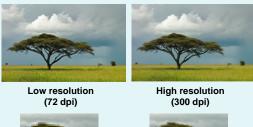

urly charges. Artwork should be created at actual size, however for larger files, such as banner artwork, files can be scaled down to accommodate the limits of the software. Scans should be no smaller than 300dpi at quarter size. To avoid additional costs associated with these file types, please supply files as defined herein.



#### **Vector Artwork**

For the best quality, create graphics in vector format (AI, EPS). Logos taken from websites are generally GIF files, and those are not acceptable as they will not print clearly. See visual.

Artwork produced in vinyl, such as solid company logos or text, must be supplied in a vector format (AI or vector EPS). Artwork created in a pixel format (TIF, JPG) is not suitable because the vinyl plotter cannot interpret raster images. See visual.



#### **Bitmap/Raster Artwork**

**TIF and PSD** - These are the preferred file formats for raster images. Files should be supplied at 100dpi at full size, or they should scale to those dimensions. If the resolution is lower than 100dpi, images can look blurry or pixelated when printed. If there is a lot of small text in the raster image, the file can be provided at higher resolutions to ensure print quality. See Visual.

**JPEG** - We can use JPEG files, but because JPEGs use file compression this can sometimes affect image quality. Therefore, this file type should only be used if the files are being emailed.

**PDF** - These are print files only and cannot be altered to fit different sizes, artwork must be set up at the correct proportion and at print-ready quality Ensure images are sav