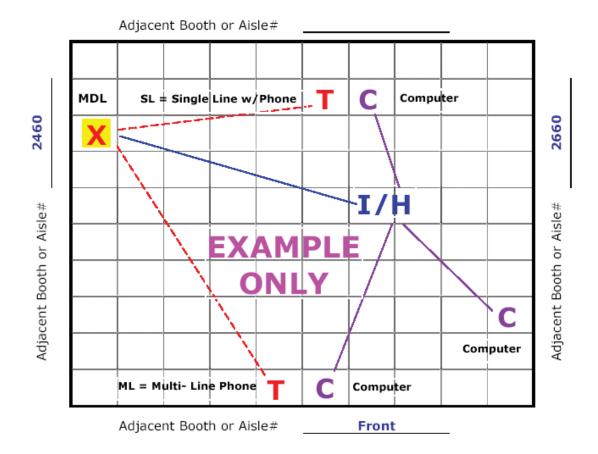

d Data communications cabling. Smart City provides cabling to booths, within booths (under carpet and flooring) and from booth-to-booth. Fiber Optic, twisted pair (Category 3, 5 and 6), coaxial and all other data and telecommunication cable fall under Smart City's area of expertise.

**IMPORTANT!!** Prior to installation of service, a complete floor plan is required. Please utilize this grid should you not have your own floor plan to send us. You may use a different floor plan for each service group (Telephone, Internet, etc.) or combine all services on one floor plan. For a floor plan to be considered complete it **must** include all the information listed below (Main Distribution Location "MDL", designated location of items within the booth, surrounding booths, scale-length and width).



Main Distribution Location (MDL) – The originating line(s) for service, whether from overhead, a floor pocket or a column, will be delivered to a "MDL" before being distributed within your booth. Example: Storage area, back of booth, etc. (unless specified, the default for the "MDL" will be the back of the booth or at Smart City's discretion, the most convenient location). All distribution of services to their final destination within the booth will originate from the "MDL". A per line move fee will apply to relocate services within your booth after they have been engineered and / or installed.

**T** = Location of Telephones, Fax lines or other telecommunications equipment "T".

I / H / PC / C = Location of primary Internet Service "I", Hubs "H", Patch Cables "PC" and / or Computers "C"