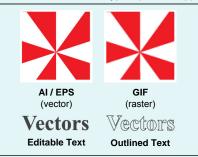

| Hard copy color proofs           |  |  |  |  |
| Email Attachments                  | Limited to maximum size of 5MB   |  |  |  |  |
| FTP                                | Mandatory ZIP or SIT compression |  |  |  |  |

### AVOIDING ADDITIONAL COSTS:

Files obtained from the internet (JPG, GIF, PNG) or artwork created in MS Office applications (Word, Excel, PowerPoint, etc.) are often not suitable for high quality output, and require additional hourly charges. Artwork should be created at actual size, however for larger files, such as banner artwork, files can be scaled down to accommodate the limits of the software. Scans should be no smaller than 300dpi at quarter size. To avoid additional costs associated with these file types, please supply files as defined herein.



#### **Vector Artwork**

For the best quality, create graphics in vector format (AI, EPS). Logos taken from websites are generally GIF files, and those are not acceptable as they will not print clearly. See visual.

Artwork produced in vinyl, such as solid company logos or text, must be supplied in a vector format (AI or vector EPS). Artwork created in a pixel format (TIF, JPG) is not suitable because the vinyl plotter cannot interpret raster images. See visual.



#### **Bitmap/Raster Artwork**

**TIF and PSD** - These are the preferred file formats for raster images. Files should be supplied at 100dpi at full size, or they should scale to those dimensions. If the resolution is lower than 100dpi, images can look blurry or pixelated when printed. If there is a lot of small text in the ra