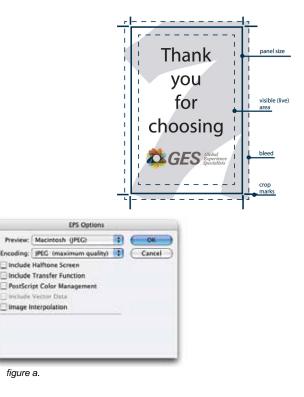

in place with velcro or with a frame-place type and critical images at least 1" from all edges to avoid this dead space (see diagram below).
- You MUST provide PMS colors. We are not responsible for accurate reproduction of your logo or corporate colors if PMS matches are not provided.
- Please make certain that your scans are clean (free of dust, dirt, and scratches) BEFORE you send them for production. Deadlines and time constraints do not allow us to check all your images for quality. We must assume the images you provide are the highest quality available to you. To check for quality, look at your Photoshop files at 100% enlargement. If you can see dirt and scratches, they will appear on your final output. Use the rubber stamp tool (clone stamp tool) to eliminate these imperfections.





# **S** Experience Graphics and Signage Order Form

RETURN WITH G-2: PAYMENT & CREDIT CARD CHARGE AUTHORIZATION FORM TO: Global Experience Specialists, Inc. (GES) • 7000 Lindell Road, Las Vegas, NV 89118-4702 • Fax: 866.329.1437 or 702.263.1520 for international exhibitors All orders are governed by the GES Payment Policy and GES Terms & Conditions of Contract as specified in this Exhibitor Services Manual

### **Cystic Fibrosis Foundation**

Phoenix Convention Center October 8 - 10, 2015

COMPANY NAME

**Discount Deadline Date:** September 16, 2015

BOOTH NUMBER

## Order graphics and upload artwork files directly online, click here: https://e.ges.com/017600192/signs

EMAIL ADDRESS

Price List

## **Graphics and Signage**

| tem Code | Description