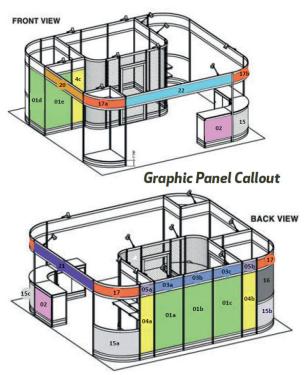

# Graphics

Give visitors to your exhibit a great first impression by displaying captivating graphics and signs.