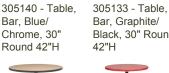

Barstools

305013 -Barstool,

21"L 22"D 30"H

305010 -Barstool, Gin, Maple, 16"L 16"D 29"H

305023 -Barstool, Ice, Transparent/ Chrome, 16.75"L 16"D 32"H

305011 -Barstool, Jetson,

29"H



23-33.5"H











305283 - Table, Cafe, White Laminate/Black Base, 36" Round 29"H

305301 - Table, Cafe, White Laminate/Tulip Chrome Base, 36" Round 29"H

Colors may vary due to facility lighting, printing limitations and dye lot differences. Some items may not be available at all locations. See order form for details. Styles of items portrayed on this brochure may vary in some locations.



### Tables - Bar



305131 - Table, Bar, Blue/Black, 30" Round 42"H



305143 - Table, Bar, Maple/ Chrome, 30" Round 42"H

Chrome, 30" Round 42"H

Bar, Blue/

305146 - Table, Bar, Maple/ Chrome, 36"

Round 42"H





Bar, Red/Black, 30" Round 42"H



305136 - Table, 305145 - Table, Bar, Graphite/ Bar, Graphite/ Black, 30" Round Black, 36" Round Chrome, 36" 42"H Round 42"H



305139 - Table, Bar, Red/ Chrome, 30" Round 42"H



305286 - Table,

Textured Grain/

Black Base, 30"

Round 42"H

Bar, Silver

305134 - Table, Bar, Maple/Black, Bar, Maple/Black, 30" Round 42"H

Bar, Silver

42"H



305302 - Table, 305287 - Table, Bar, White Textured Grain/ Laminate/Black Tulip Chrome Base, 36" Round Base, 30" Round 42"H

305137 - Table,



305303 - Table, Bar, White Laminate/Tulip Chrome Base, 30" Round 42"H





305017 - Table, Cocktail, Geo, Black, 50"L 22"D 16"H



305016 - Table, Cocktail, Silverado, 36" Round 17"H



305014 - Table, Cocktail, Geo, Chrome, 50"L 22"D 16"H

305015 - Table, Cocktail, Soho,