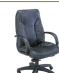

locations.

305108 - Chair,

New York, 23"L

32"D 33"H

Ice Transparent/ Chrome, 17.25"L

305079 - Chair,



305034 - Chair, Iso Mesh Black, 36"L 24"D 38"H

Christopher,

White Vinyl w/

Chrome, 17"L

20"D 32"H





305115 - Chair,

Panton, White,

20"L 34"D 33"H





305240 - Ottoman, Puzzle Bench, White, 48"L 24"D 18"H





305092 - Ottoman,

Wedge, Platinum,

South Beach,



18"H

305243 - Ottoman, Vibe Cube, Gold/ Bronze, Vinyl, 18"L 18"D 18"H

305241 - Ottoman, Vibe Cube, Green, Vinyl, 18"L 18"D 18"H

305280 - Ottoman, Square Seat, Black, 34"L 34"D 15"H

305244 - Ottoman,

Vibe Cube, Pink,

Vinyl, 18"L 18"D

305279 - Ottoman, Square Seat, White, 34"L 34"D 15"H



18"H

305245 - Ottoman, 305247 - Ottoman, Vibe Cube, Red, Vibe Cube, Yellow, Vinyl, 18"L 18"D Vinyl, 18"L 18"D 18"H 18"H



305147 - Chair,

Luxor, High Back,

27"L 28"D 47"H Adj.

305148 - Chair, Luxor, Med. Back, 27"L 28"D 41"H Adj.



305150 - Chair, Altura, High Back, 25"L 25"D 43"H Adj.



305151 - Chair, Altura, Med. Back, 25"L 25"D 37"H Adj.



White, 27.5"L 27.5"D 45.7"H

305114 - Chair, Flex with Wheels, 24"L 22"D 31"H



305076 - Chair, Otto, Highback Black,

23"L 21"D 43"H



21"H

305043 - Stool, Drafting, 25"L 26"D 34"H





305289 -Barstool, Lift, Black, 18"L 19"D Chrome/Black Seat, 15" Round



305292 -Barstool, Lift, Chrome/Gray Seat, 15" Round 23-33.5"H

305012 -Barstool, Banana, Black, Banana, White,

21"L 22"D 30"H

Seating - Barstools

305013 -Barstool,

21"L 22"D 30"H

305010 -Barstool, Gin, Maple, 16"L 16"D 29"H

305023 -Barstool, Ice, Transparent/ Chrome, 16.75"L 16"D 32"H

305011 -Bars