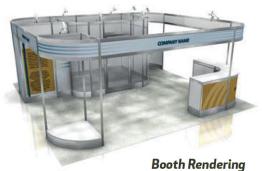

ite Foamcore

 05
 608305
 18 7/16" wide x 12" tall

 Discount Price - \$51.50 /Regular Price - \$77.25

 Produced on 3/16" Thick White Foamcore

01 608301 38 1/8" wide x 72 3/8" tall Discount Price - \$469.00 /Regular Price - \$704.00 Produced on 3/16" Thick White Foamcore

04 608304 18 7/16" wide x 72 3/8" tall Discount Price - \$237.00 /Regular Price - \$356.00 Produced on 3/16" Thick White Foamcore

 16
 608316
 60 11/16" wide x 40 1/4" tall

 Discount Price \$314.00 /Regular Price \$471.00

 Produced on 1/8" Thick White Komatex

 15
 608315
 60 11/16" wide x 30 1/4" tall

 Discount Price \$262.00 /Regular Price \$393.00

 Produced on 1/8" Thick White Komatex

22 608322 156 1/4" wide x 12" tall Discount Price - \$267.00 /Regular Price - \$401.00 Produced on 3/16" Thick White Foamcore



All Prices listed above are Per Panel.

Please note that pricing listed is for Graphic Panels only. GEM units are rented separately.

GES requires a form of payment for booth graphics in order to produce signage. Please see Payment and Credit Card Authorization (G-2) for required information.

Files should be uploaded to the GES ftp transfer utility site. Send your file/s directly to gesgraphics@ges.com (no login is required).

Just enter your email address in the "Your Email Address:" field, enter gesgraphics@ges.com address in the "Recipient Email Address:", in the comments box type your name, the event you are exhibiting and city that the event is occurring. Click next, and browse to your files, lastly click the upload button to send. Please contact GES National Service Center at 800-