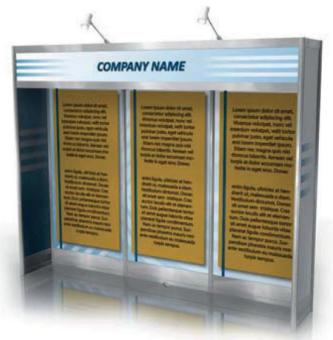

# Graphics

Give visitors to your exhibit a great first impression by displaying captivating graphics and signs.