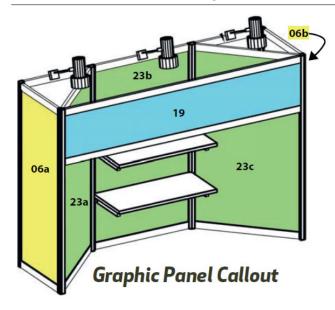

# Graphics

Give visitors to your exhibit a great first impression by displaying captivating graphics and signs.