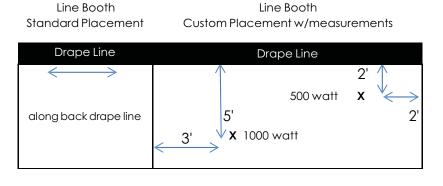

equipment, regardless of source of power, must comply with all federal, state and city safety codes.

All equipment must be properly tagged and wired with complete information as to type of current, voltage, phase, cycle, horsepower, etc.

All exhibitors' cords must be of the 3-wire grounded type. Use of open clip sockets, latex or lamp cord wire is prohibited. All exposed, non-current carrying metal parts of fixed equipment, which are liable to be energized, shall be grounded. All motors over 3HP must have magnetic starters and disconnecting switch furnished by the exhibitor.

Commonwealth Electric Company is not responsible for voltage fluctuations or power failure because of temporary conditions.

Event:



**Booth Name & Number** 

# Examples filling out your floor plan-Not to Scale



Island Booth Custom Placement w/measurements



Adj Booth #

# **Exhibitor Floor Plan**

Important Element of your floor plan to include:

- \* Mark Service Location
- \* Indicate adjacent booth numbers and/or aisles

\* Indicate your booth dimensions/measurements (ie 10 x 10 diagram below)





Adj Booth # \_\_\_\_\_

Adj Booth #



# **EXHIBITOR INTERNET INSTRUCTIONS**

To access the WiFi Service provided by Smart City Networks and the Phoenix Convention Center, please follow these instructions:

- 1. With a WiFi enabled device, find the wireless network named Exhibitor Internet
- 2. Connect to the wireless network named Exhibitor Internet
- 3. Once connected to this network, **open up an Internet browser**.
- 4. You should be automatically redirected to the Exhibitor Internet splash p