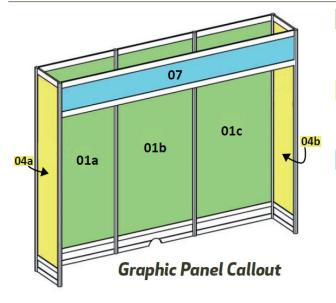

# Graphics

Give visitors to your exhibit a great first impression by displaying captivating graphics and signs.