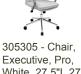

r,

Panton, White,

20"L 34"D 33"H





305240 - Ottoman, Puzzle Bench, White, 48"L 24"D 18"H





305092 - Ottoman,

Wedge, Platinum,

South Beach,



18"H

305243 - Ottoman, Vibe Cube, Gold/ Bronze, Vinyl, 18"L 18"D 18"H

305241 - Ottoman, Vibe Cube, Green, Vinyl, 18"L 18"D 18"H

305280 - Ottoman, Square Seat, Black, 34"L 34"D 15"H

305244 - Ottoman,

Vibe Cube, Pink,

Vinyl, 18"L 18"D

305279 - Ottoman, Square Seat, White, 34"L 34"D 15"H



18"H

305245 - Ottoman, 305247 - Ottoman, Vibe Cube, Red, Vibe Cube, Yellow, Vinyl, 18"L 18"D Vinyl, 18"L 18"D 18"H 18"H



305147 - Chair,

Luxor, High Back,

27"L 28"D 47"H Adj.

305148 - Chair, Luxor, Med. Back, 27"L 28"D 41"H Adj.



305150 - Chair, Altura, High Back, 25"L 25"D 43"H Adj.



305151 - Chair, Altura, Med. Back, 25"L 25"D 37"H Adj.



White, 27.5"L 27.5"D 45.7"H

305114 - Chair, Flex with Wheels, 24"L 22"D 31"H



305076 - Chair, Otto, Highback Black,

23"L 21"D 43"H



21"H

305043 - Stool, Drafting, 25"L 26"D 34"H





305289 -Barstool, Lift, Black, 18"L 19"D Chrome/Black Seat, 15" Round



305292 -Barstool, Lift, Chrome/Gray Seat, 15" Round 23-33.5"H

305012 -Barstool, Banana, Black, Banana, White,

21"L 22"D 30"H

Seating - Barstools

305013 -Barstool,

21"L 22"D 30"H

305010 -Barstool, Gin, Maple, 16"L 16"D 29"H

305023 -Barstool, Ice, Transparent/ Chrome, 16.75"L 16"D 32"H

305011 -Barstool, Jetson,

29"H



23-33.5"H











305283 - Table, Cafe, White Laminate/Black Base, 36" Round 29"H

305301 - Table, Cafe, White Laminate/Tulip Chrome Base, 36" Round 29"H

Colors may vary due to facility lighting, printin