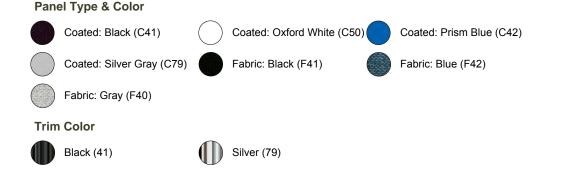

ghts
- five shelves
- one 1m counter
- one standard 10' x 10' carpet
- no padding



600001 - Exhibit System GEM #1, 6' Tabletop Display Includes:

- one custom ID sign
- three arm lights
- two shelves
- one 6' skirted table
- no carpet and padding



## **Standard Exhibits**

### Accessories



600410 - Exhibit, Ad Board, 1M x 8'



600102 - Exhibit, Counter, 2M x 1/2M x 40"H



661931 - Exhibit, Panel, Slatwall, 1M x 8'

### Trim and Panel Choices



600110 - Exhibit, Armlight Black



600221 - Exhibit, Light Box, Large 37"x85"



600291 - Exhibit, Panel, Wirewall, 1M



600103 - Exhibit, Counter, 1M Curved



600222 - Exhibit, Light Box, Medium 37"x56"



600243 - Exhibit, Shelf, 1M x 10" Deep



600101 - Exhibit, Counter, 1M x 1/2M x 40"H



600223 - Exhibit, Light Box, Small 37"x28"







## Exhibit #1, 6' Tabletop (600001)



23 608323 26 9/16" wide x 45" tall Discount Price - \$171.00 /Regular Price - \$257.00 Produced on 3/16" Thick White Foamcore

06 608306 18 7/16" wide x 45" tall Discount Price - \$71.25 /Regular Price - \$107.00 Produced on 3/16" Thick White Foamcore

**19** 608319 **65 15/16" wide x 12" tall** Discount Price - \$113.00 /Regular Price - \$170.00 Produced on 3/16" Thick White Foamcore

All Prices listed above are Per Panel.

Please note that pricing listed is for Graphic Panels only. GEM units are rented separately.

GES requires a form of payment for booth graphics in order to produce signage. Please see Payment and Credit Card Authorization (G-2) for required information.

Files should be uploaded to the GES ftp transfer utility site. Send you