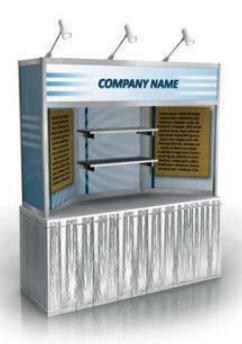

# Graphics

Give visitors to your exhibit a great first impression by displaying captivating graphics and signs.