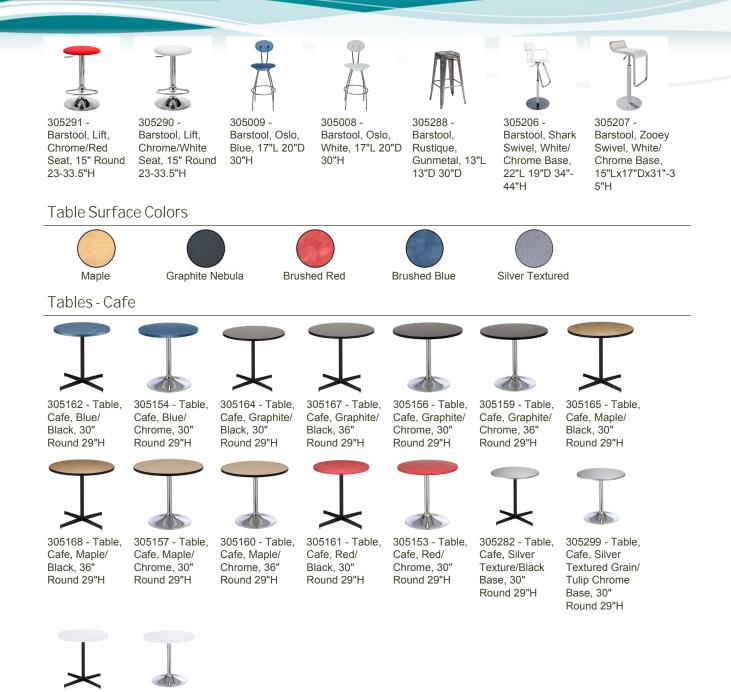

28"D 47"H Adj.

305148 - Chair, Luxor, Med. Back, 27"L 28"D 41"H Adj.



305150 - Chair, Altura, High Back, 25"L 25"D 43"H Adj.



305151 - Chair, Altura, Med. Back, 25"L 25"D 37"H Adj.



White, 27.5"L 27.5"D 45.7"H

305114 - Chair, Flex with Wheels, 24"L 22"D 31"H



305076 - Chair, Otto, Highback Black,

23"L 21"D 43"H



21"H

305043 - Stool, Drafting, 25"L 26"D 34"H





305289 -Barstool, Lift, Black, 18"L 19"D Chrome/Black Seat, 15" Round



305292 -Barstool, Lift, Chrome/Gray Seat, 15" Round 23-33.5"H

305012 -Barstool, Banana, Black, Banana, White,

21"L 22"D 30"H

Seating - Barstools

305013 -Barstool,

21"L 22"D 30"H

305010 -Barstool, Gin, Maple, 16"L 16"D 29"H

305023 -Barstool, Ice, Transparent/ Chrome, 16.75"L 16"D 32"H

305011 -Barstool, Jetson,

29"H



23-33.5"H











305283 - Table, Cafe, White Laminate/Black Base, 36" Round 29"H

305301 - Table, Cafe, White Laminate/Tulip Chrome Base, 36" Round 29"H

Colors may vary due to facility lighting, printing limitations and dye lot differences. Some items may not be available at all locations. See order form for details. Styles of items portrayed on this brochure may vary in some locations.



### Tables - Bar



305131 - Table, Bar, Blue/Black, 30" Round 42"H



305143 - Table, Bar, Maple/ Chrome, 30" Round 42"H

Chrome, 30" Round 42"H

Bar, Blue/

305146 - Table, Bar, Maple/ Chrome, 36"

Round 42"H





Bar, Red/Black, 30" Round 42"H



305136 - Table, 305145 - Table, Bar, Graphite/ Bar, Graphite/ Black, 30" Round Black, 36" Round Chrome, 36" 42"H Round 42"H



305139 - Table, Bar, Red/ Chrome, 30" Round