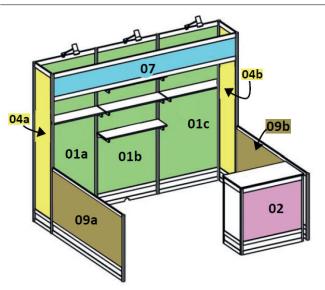

# Graphics

Give visitors to your exhibit a great first impression by displaying captivating graphics and signs.