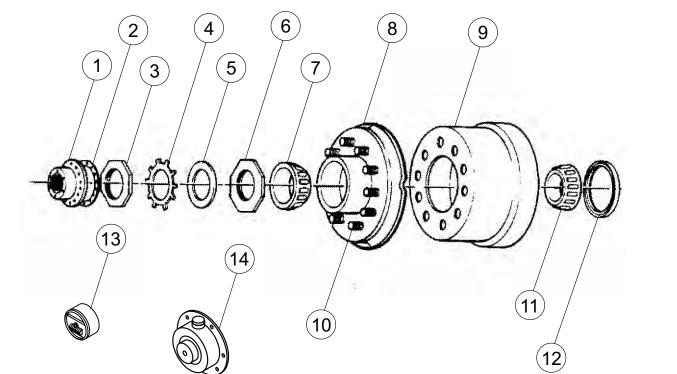

#### **12K Hub and Drum** Used on these models: C-24, T-20LP, T-24LP, T-24, T-24T 5 3 1 2 4 9 10 0 0 0 0 8 12 11 0) 0) 0) 0) 0 Item Part # Description 25-1200 complete hub assembly (does not include drum) 1 25-1001 unitized oil seal (4.50" o.d., 3.125" i.d.) 25-1203 inner bearing 2 3 25-1205 inner race brake drum only, non ABS brake drum only, for ABS (with tone ring) 25-1207 25-1208 4 5 25-1209 hub only 25-1011 5/8" cone wheel nut (not shown) 25-1015 5/8" drive in stud 8 25-1217 a outer race 10 25-1219 outer bearing 25-1021 oil cap kit (includes cap, o-ring and plug) 11 12 25-1023 wheel retaining ring tang washer (not shown) spindle nut (not shown) spindle washer (not shown) 25-1025 31-1037 31-1039