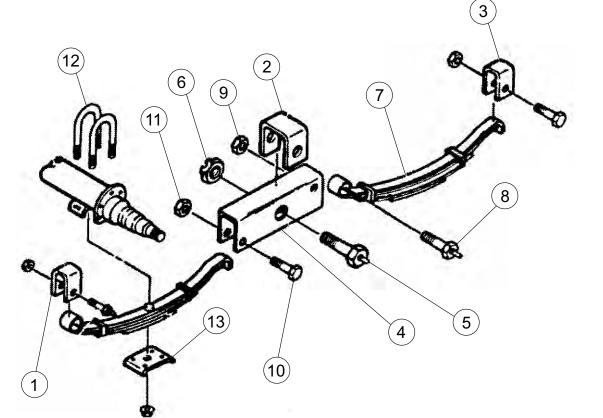

|

## Slipper Spring Suspension



| ltem |         | Description                                                                            |
|------|---------|----------------------------------------------------------------------------------------|
|      | 29-3805 | single axle hanger kit, includes items: 1, 3, 8, 9, 10 & 11                            |
|      | 29-3810 | multi-axle conversion kit, 36" axle spacing, includes items: 2, 4, 5, 6, 8, 9, 10 & 11 |
|      |         |                                                                                        |
| 1    | 29-3851 | front hanger                                                                           |
| 2    | 29-3853 | center hanger                                                                          |
| 3    | 29-3855 | rear hanger