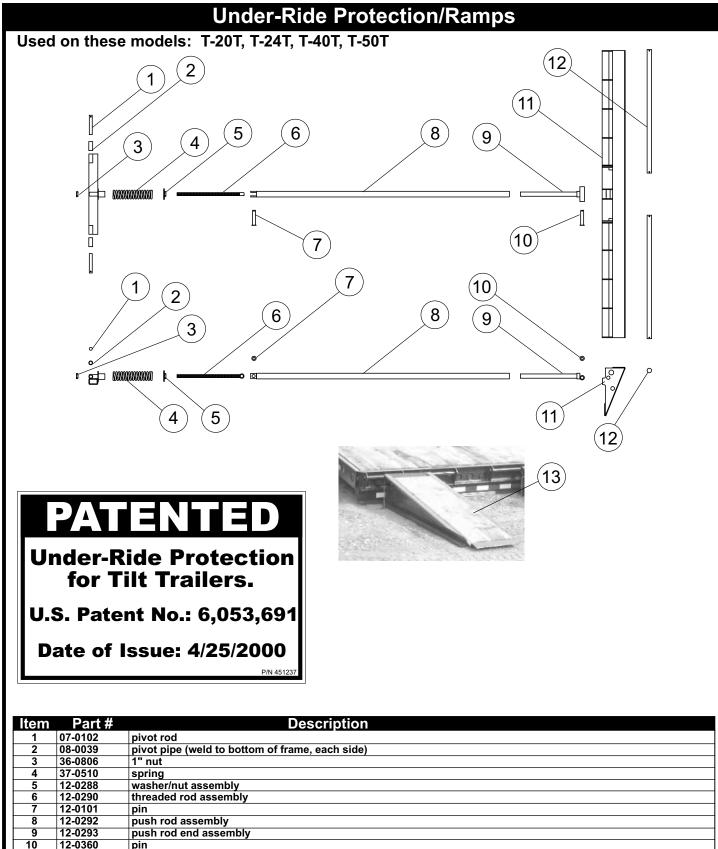

## **Tire and Safety Information**

This portion of the User's Manual contains tire safety information as required by 49 CFR 575.6.

Section 1.1 contains "Steps for Determining Correct Load Limit - Trailer".

Section 1.2 contains "Steps for Determining Correct Load Limit - Tow Vehicle".

Section 1.3 contains a Glossary of Tire Terminology, including "cold inflation pressure", "maximum inflation pressure", "recommended inflation pressure", and other non-technical terms.

**Section 1.4** contains information from the NHTSA brochure entitled "Tire Safety – Everything Rides On It". This brochure, as well as the preceding subsections, describes the following items;

Tire labeling, including a description and explanation of each marking on the tires, and information about the DOT Tire Identification Number (TIN).

Recommended tire inflation pressure, including a description and explanation of:

- A. Cold inflation pressure.
- B. Vehicle Placard and location on the vehicle.
- C. Adverse safety consequences of under inflation (including tire failure).
- D. Measuring and adjusting air pressure for proper inflation.
- E. Tire Care, including maintenance and safety practices.

Vehicle load limits, including a description and explanation of the following items:

A. Locating and understanding the load limit information, total load capacity, and cargo capacity.

B. Calculating total and cargo capacities with varying seating configurations including quantitative examples showing / illustrating how the vehicles cargo and luggage capacity decreases as combined number and size of occupants' increases. This item is also discussed in Section 3.

C. Determining compatibility of tire and vehicle load capabilities.

D. Adverse safety consequences of overloading on handling and stopping on tires.

### 1.1. Steps for Determining Correct Load Limit – Trailer

Determining the load limits of a trailer includes more than understanding the load limits of the tires alone. On all trailers there is a Federal certification/VIN label that is located on the forward half of the left (road) side of the unit. This certification/VIN label will indicate the trailer's Gross Vehicle Weight Rating (GVWR). This is the most weight the fully loaded trailer can weigh. It will also provide the Gross Axle Weight Rating (GAWR). This is the most a particular axle can weigh. If there are multiple axles, the GAWR of each axle will be provided.

If your trailer has a GVWR of 10,000 pounds or less, there is a vehicle placard located in the same location as the certification label described above. This placard provides tire and loading information. In addition, this placard will show a statement regarding maximum cargo capacity. Cargo can be added to the trailer, up to the maximum weight specified on the placard. The combined weight of the cargo is provided as a single number. In any case, remember: the total weight of a fully loaded trailer can not exceed the stated GVWR.

Page 37

### 1.1. Steps for Determining Correct Load Limit – Trailer (continued)

For trailers with living quarters installed, the weight of water and propane also need to be considered. The weight of fully filled propane containers is considered part of the weight of the trailer before it is loaded with cargo, and is not considered part of the disposable cargo load. Water however, is a disposable cargo weight and is treated as such. If there is a fresh water storage tank of 100 gallons, this tank when filled would weigh about 800 pounds. If more cargo is being transported, water can be off-loaded to keep the total amount of cargo added to the vehicle within the limits of the GVWR so as not to overload the vehicle. Understanding this flexibility will allow you, the owner, to make choices that fit your travel needs.

When loading your cargo, be sure it is distributed evenly to prevent overloading front to back and side to side. Heavy items should be placed low and as close to the axle positions as reasonable. Too many items on one side may overload a tire. The best way to know the actual weight of the vehicle is to weigh it at a public scale. Talk to your dealer to discuss the weighing methods needed to capture the various weights related to the trailer. This would include the weight empty or unloaded, weights per axle, wheel, hitch or king-pin, and total weight.

Excessive loads and/or underinflation cause tire overloading and, as a result, abnormal tire flexing occurs. This situation can generate an excessive amount of heat within the tire. Excessive heat may lead to tire failure. It is the air pressure that enables a tire to support the load, so proper inflation is critical. The proper air pressure may be found on the certification/VIN label and/or on the Tire Placard. This value should never exceed the maximum cold inflation pressure stamped on the tire.

### 1.1.1. Trailers 10,000 Pounds GVWR or Less

1. Locate the statement, "The weight of cargo should never exceed XXX kg or XXX lbs.," on your vehicle's placard. See figure 1-1.

2. This figure equals the available amount of cargo and luggage load capacity.

3. Determine the combined weight of luggage and cargo being loaded on the vehicle. That weight may not safely exceed the available cargo and luggage load capacity.

The trailer's placard refers to the Tire Information Placard attached adjacent to or near the trailer's VIN (Certification) label at the left front of the trailer.

## 1.1.2. Trailers Over 10,000 Pounds GVWR (Note: These trailers are not required to have a tire information placard on the vehicle)

1. Determine the empty weight of your trailer by weighing the trailer using a public scale or other means. This step does not have to be repeated.

2. Locate the GVWR (Gross Vehicle Weight Rating) of the trailer on your trailer's VIN (Certification) label.

3. Subtract the empty weight of your trailer from the GVWR stated on the VIN label. That weight is the maximum available cargo capacity of the trailer and may not be safely exceeded.

### 1.2. Steps for Determining Correct Load Limit – Tow Vehicle

1. Locate the statement, "The combined weight of occupants and cargo should never exceed XXX lbs.," on your vehicle's placard.

2. Determine the combined weight of the driver and passengers who will be riding in your vehicle.

3. Subtract the combined weight of the driver and passengers from XXX kilograms or XXX pounds.

4. The resulting figure equals the available amount of cargo and luggage capacity. For example, if the "XXX" amount equals 1400 lbs. and there will be five 150 lb. passengers in your vehicle, the amount of available cargo and luggage capacity is 650 lbs.  $(1400-750 (5 \times 150) = 650 \text{ lbs.})$ .

5. Determine the combined weight of luggage and cargo being loaded on the vehicle. That weight may not safely exceed the available cargo and luggage capacity calculated in Step # 4.

6. If your vehicle will be towing a trailer, load from your trailer will be transferred to your vehicle. Consult the tow vehicle's manual to determine how this weight transfer reduces the available cargo and luggage capacity of your vehicle.