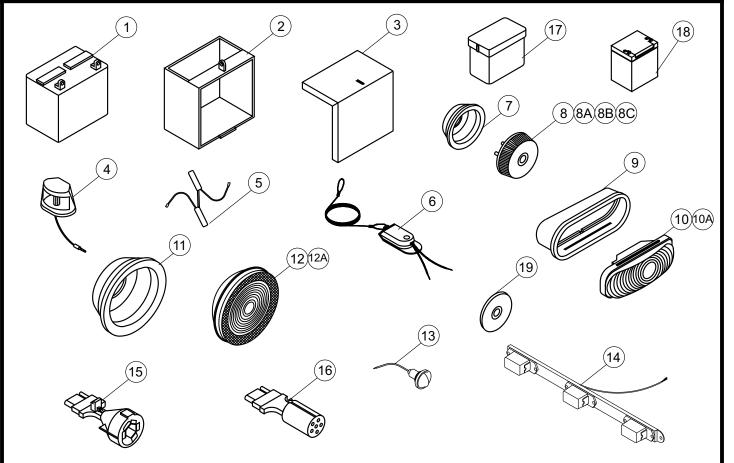

## **Tire Ratings**

| ST17580R x 13  | load range c, 6 ply rating, 1360 lbs. @ 50psi   | single wheel application |
|----------------|-------------------------------------------------|--------------------------|
|                |                                                 |                          |
| ST205/75R x 15 | load range c, 6 ply rating, 1820 lbs. @ 50psi   | single wheel application |
|                |                                                 |                          |
| ST225/75R x 15 | load range d, 8 ply rating, 2540 lbs. @ 65psi   | single wheel application |
|                |                                                 |                          |
| 215/75R x 17.5 | load range h, 16 ply rating, 4805 lbs. @ 125psi | single wheel application |
|                |                                                 |                          |
| 215/75R x 17.5 | load range h, 16 ply rating, 4540 lbs. @ 125psi | dual wheel application   |
|                |                                                 |                          |
| 235/75R x 17.5 | load range h, 16 ply rating, 6005 lbs. @ 125psi | single wheel application |
|                |                                                 |                          |
| 235/75R x 17.5 | load range h, 16 ply rating, 5675 lbs. @ 125psi | dual wheel application   |
|                |                                                 |                          |
| 235/85 x 16    | load range g, 12 ply bias, 3415 lbs. @ 90psi    | single wheel application |
|                |                                                 |                          |
| 235/85R x 16   | load range g, 12 ply rating, 3750 lbs. @ 110psi | single wheel application |
|                |                                                 |                          |
| 235/85R x 16   | load range g, 12 ply rating, 3415 lbs. @ 110psi | dual wheel application   |
|                |                                                 |                          |
| 235/85R x 16   | load range e, 10 ply rating, 3042 lbs. @ 80psi  | single wheel application |
|                |                                                 |                          |
| 235/85R x 16   | load range e, 10 ply rating, 2778 lbs. @ 80psi  | dual wheel application   |
|                |                                                 |                          |
| 245/75R x 16   | load range e, 10 ply rating, 3042 lbs. @ 80psi  | single wheel application |
|                |                                                 |                          |
| 245/75R x 16   | load range e, 10 ply rating, 2778 lbs. @ 80psi  | dual wheel application   |