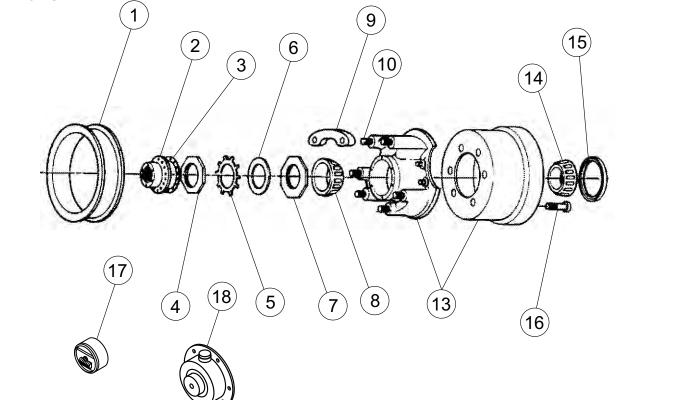

### 22.5K, 25K Cast Spoke Hub and Drum

Used on these models: T-40T, T-50T, T-40, T-50,T-40LP, T-50LP, T-50RG, T-50RGHT, T-70RG, T-70RGHT

| Item | Part #  | Description                               |
|------|---------|-------------------------------------------|
| 1    | 25-2001 | rim spacer                                |
| 2    | 25-2003 | oil cap                                   |
| 3    | 25-2005 | oil cap seal                              |
| 4    | 25-2007 | spindle nut, outer                        |
| 5    | 25-2009 | spindle nut, star washer                  |
| 6    | 25-2011 | spindle nut, lock washer                  |
| 7    | 25-2013 | spindle nut, inner                        |
| 8    | 25-2015 | bearing cone, outer                       |
|      | 25-2017 | outer race                                |
| 9    | 25-2019 | rim clamp                                 |
| 10   | 25-2037 | 3/4" screw-in stud                        |
| 13   | 25-2025 | hub and drum, non ABS (25-2021 & 25-2023) |
|      | 25-2026 | hub and drum, ABS (25-2022 & 25-2023)     |
| 14   | 25-2027 | bearing cone, inner                       |
|      | 25-2029 | inner race                                |
| 15   | 25-2031 | oil seal                                  |
| 16   | 25-2035 | brake drum bolt                           |
| 17   | 37-5011 | hubodometer                               |
| 18   | 25-2004 | oil cap (for hubodometer) rep'l 06-0745   |
|      |         |                                           |
|      |         |                                           |
|      |         |                                           |
|      |         |                                           |
|      |         |                                           |
|      |         |                                           |
|      |         |                                           |
|      |         |                                           |
|      |         |                                           |
|      |         |                                           |
|      |         |                                           |
|      |         |                                           |
|      |         |                                           |
|      |         |                                           |
|      |         |                                           |
|      |         |                                           |
| -    |         | · · · · · · · · · · · · · · · · · · ·     |