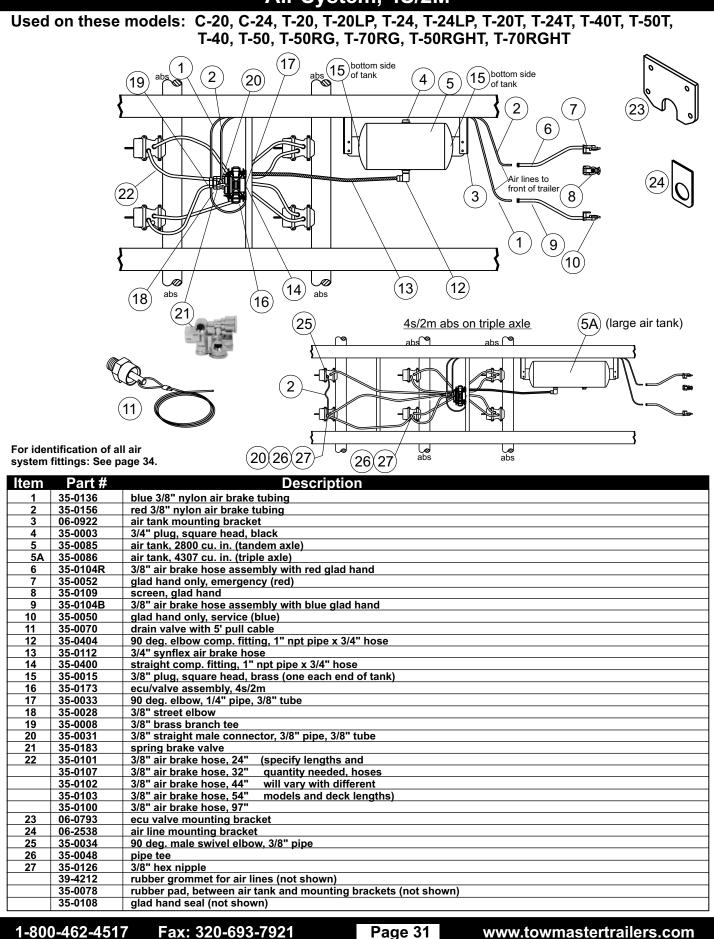

# Replacement Parts & Service Manual and Operating Instructions

This manual covers the following models: T-12, T-16, T-18-3, T-18, T-20, T-20LP, T-24LP,T-40LP, T-50LP, T-24, T-30, C-10LS, C-12LS, C-14LST-40, T-50, T-50RG, T-50RGHT, T-70RG, T-70RGHT, T-20T, T-24T, T-40T, T-50T, C-18, C-20, C-24