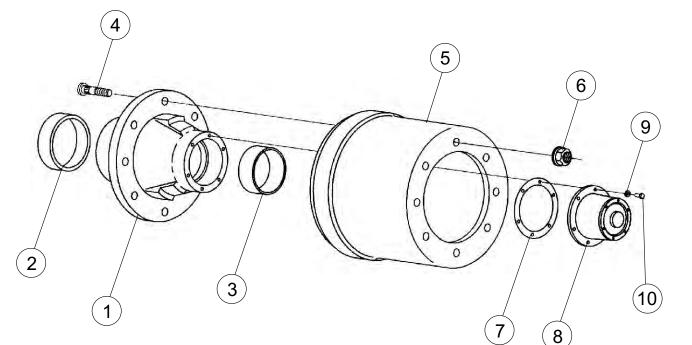

#### Used on these models: T-30

| ltem     | Part #    | Description                                            |
|----------|-----------|--------------------------------------------------------|
|          | 25-1501   | complete hub assembly, r.h. (without drum)             |
|          | 25-1503   | complete hub assembly, I.h. (without drum)             |
|          |           |                                                        |
| 1        | 25-1001   | unitized oil seal (4.50" o.d., 3.125" i.d.)            |
| 2        | 25-1203   | inner bearing                                          |
| 3        | 25-1205   | inner race                                             |
| 4        | 25-1207   | brake drum only                                        |
| 5        | 25-1505   | hub only, r.h.                                         |
|          | 25-1507   | hub only, l.h.                                         |
|          |           |                                                        |
|          | 25-1515   | 1 1/2" r.h. outer wheel nut                            |
|          | 25-1513   | 13/16" r.h. inner wheel nut                            |
|          | 25-1519   | 1 ½"l.h. Outer wheel nut                               |
|          | 25-1517   | 13/16 I.h. Inner wheel nut                             |
|          |           |                                                        |
|          | 25-1013   | oil hub plug                                           |
|          |           |                                                        |
| 8        | 25-1509   | screw in stud, r.h.                                    |
|          | 25-1511   | screw in stud, l.h.                                    |
| 9        | 25-1217   | outer race                                             |
| 10<br>11 | 25-1219   | outer bearing                                          |
| 11       | 25-1021   | oil cap kit (includes cap, o-ring and plug)            |
|          | 25-1025   | tang washer (not shown)                                |
|          | 31-1037   | tang washer (not shown)<br>spindle nut (not shown)     |
|          | 31-1039   | spindle nat (not shown)                                |
|          | 31-1039   |                                                        |
|          |           |                                                        |
|          |           |                                                        |
|          |           |                                                        |
|          |           |                                                        |
|          |           |                                                        |
|          |           |                                                        |
|          |           |                                                        |
|          |           |                                                        |
| 1        |           |                                                        |
| 1 900    | 0 462 451 | 7 Eax: 320.603.7021 Page 0 unum tourmastartrailars com |