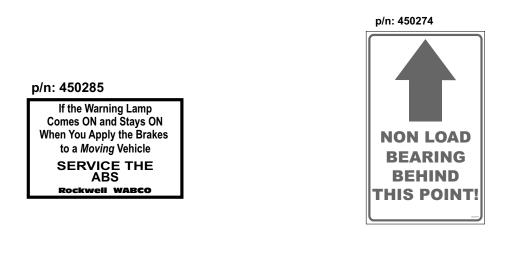

3. Determine the combined weight of luggage and cargo being loaded on the vehicle. That weight may not safely exceed the available cargo and luggage load capacity.

The trailer's placard refers to the Tire Information Placard attached adjacent to or near the trailer's VIN (Certification) label at the left front of the trailer.