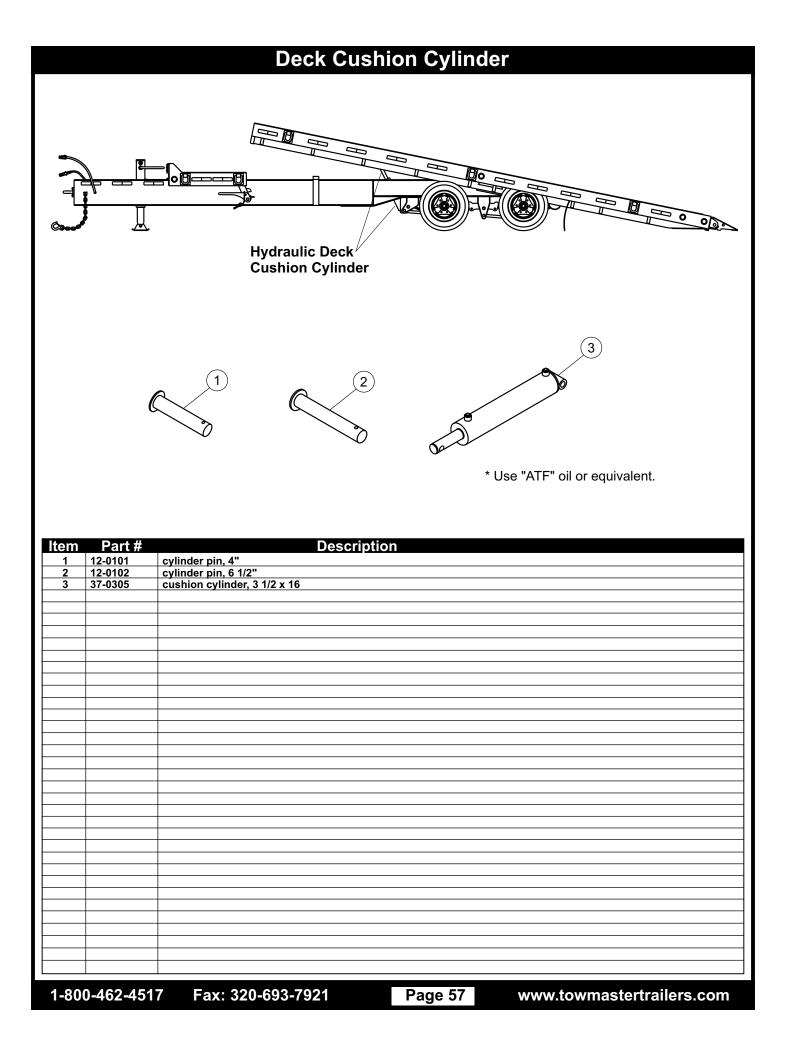

## **Tire and Safety Information**

This portion of the User's Manual contains tire safety information as required by 49 CFR 575.6.

Section 1.1 contains "Steps for Determining Correct Load Limit - Trailer".

Section 1.2 contains "Steps for Determining Correct Load Limit - Tow Vehicle".

Section 1.3 contains a Glossary of Tire Terminology, including "cold inflation pressure", "maximum inflation pressure", "recommended inflation pressure", and other non-technical terms.

**Section 1.4** contains information from the NHTSA brochure entitled "Tire Safety – Everything Rides On It". This brochure, as well as the preceding subsections, describes the following items;

Tire labeling, including a description and explanation of each marking on the tires, and information about the DOT Tire Identification Number (TIN).

Recommended tire inflation pressure, including a description and explanation of:

- A. Cold inflation pressure.
- B. Vehicle Placard and location on the vehicle.
- C. Adverse safety consequences of under inflation (including tire failure).
- D. Measuring and adjusting air pressure for proper inflation.
- E. Tire Care, including maintenance and safety practices.

Vehicle load limits, including a description and explanation of the following items:

A. Locating and understanding the load limit information, total load capacity, and cargo capacity.

B. Calculating total and cargo capacities with varying seating configurations including quantitative examples showing / illustrating how the vehicles cargo and luggage capacity decreases as combined number and size of occupants' increases. This item is also discussed in Section 3.

C. Determining compatibility of tire and vehicle load capabilities.

D. Adverse safety consequences of overloading on handling and stopping on tires.

### 1.1. Steps for Determining Correct Load Limit – Trailer

Determining the load limits of a trailer includes more than understanding the load limits of the tires alone. On all trailers there is a Federal certification/VIN label that is located on the forward half of the left (road) side of the unit. This certification/VIN label will indicate the trailer's Gross Vehicle Weight Rating (GVWR). This is the most weight the fully loaded trailer can weigh. It will also provide the Gross Axle Weight Rating (GAWR). This is the most a particular axle can weigh. If there are multiple axles, the GAWR of each axle will be provided.

If your trailer has a GVWR of 10,000 pounds or less, there is a vehicle placard located in the same location as the certification label described above. This placard provides tire and loading information. In addition, this placard will show a statement regarding maximum cargo capacity. Cargo can be added to the trailer, up to the maximum weight specified on the placard. The combined weight of the cargo is provided as a single number. In any case, remember: the total weight of a fully loaded trailer can not exceed the stated GVWR.

Page 37

### 1.1. Steps for Determining Correct Load Limit – Trailer (continued)

For trailers with living quarters installed, the weight of water and propane also need to be considered. The weight of fully filled propane containers is considered part of the weight of the trailer before it is loaded with cargo, and is not considered part of the disposable cargo load. Water however, is a disposable cargo weight and is treated as such. If there is a fresh water storage tank of 100 gallons, this tank when filled would weigh about 800 pounds. If more cargo is being transported, water can be off-loaded to keep the total amount of cargo added to the vehicle within the limits of the GVWR so as not to overload the vehicle. Understanding this flexibility will allow you, the owner, to make choices that fit your travel needs.

When loading your cargo, be sure it is distributed evenly to prevent overloading front to back and side to side. Heavy items should be placed low and as close to the axle positions as reasonable. Too many items on one side may overload a tire. The best way to know the actual weight of the vehicle is to weigh it at a public scale. Talk to your dealer to discuss the weighing methods needed to capture the various weights related to the trailer. This would include the weight empty or unloaded, weights per axle, wheel, hitch or king-pin, and total weight.

Excessive loads and/or underinflation cause tire overloading and, as a result, abnormal tire flexing occurs. This situation can generate an excessive amount of heat within the tire. Excessive heat may lead to tire failure. It is the air pressure that enables a tire to support the load, so proper inflation is critical. The proper air pressure may be found on the certification/VIN label and/or on the Tire Placard. This value should never exceed the maximum cold inflation pressure stamped on the tire.

### 1.1.1. Trailers 10,000 Pounds GVWR or Less

1. Locate the statement, "The weight of cargo should never exceed XXX kg or XXX lbs.," on your vehicle's placard. See figure 1-1.

2. This figure equals the available amount of cargo and luggage load capacity.

3. Determine the combined weight of luggage and cargo being loaded on the vehicle. That weight may not safely exceed the available cargo and luggage load capacity.

The trailer's placard refers to the Tire Information Placard attached adjacent to or near the trailer's VIN (Certification) label at the left front of the trailer.

## 1.1.2. Trailers Over 10,000 Pounds GVWR (Note: These trailers are not required to have a tire information placard on the vehicle)

1. Determine the empty weight of your trailer by weighing the trailer using a public scale or other means. This step does not have to be repeated.

2. Locate the GVWR (Gross Vehicle Weight Rating) of the trailer on your trailer's VIN (Certification) label.

3. Subtract the empty weight of your trailer from the GVWR stated on the VIN label. That weight is the maximum available cargo capacity of the trailer and may not be safely exceeded.

### 1.2. Steps for Determining Correct Load Limit – Tow Vehicle

1. Locate the statement, "The combined weight of occupants and cargo should never exceed XXX lbs.," on your vehicle's placard.

2. Determine the combined weight of the driver and passengers who will be riding in your vehicle.

3. Subtract the combined weight of the driver and passengers from XXX kilograms or XXX pounds.

4. The resulting figure equals the available amount of cargo and luggage capacity. For example, if the "XXX" amount equals 1400 lbs. and there will be five 150 lb. passengers in your vehicle, the amount of available cargo and luggage capacity is 650 lbs.  $(1400-750 (5 \times 150) = 650 \text{ lbs.})$ .

5. Determine the combined weight of luggage and cargo being loaded on the vehicle. That weight may not safely exceed the available cargo and luggage capacity calculated in Step # 4.

6. If your vehicle will be towing a trailer, load from your trailer will be transferred to your vehicle. Consult the tow vehicle's manual to determine how this weight transfer reduces the available cargo and luggage capacity of your vehicle.