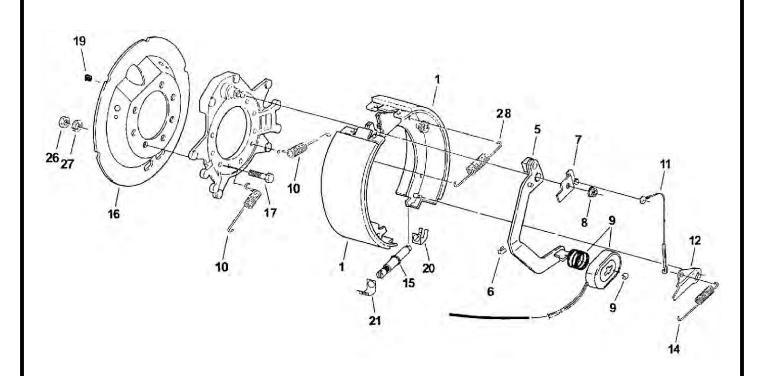

1-800-462-4517

| ltem | Part #  | Description                           |
|------|---------|---------------------------------------|
|      | 310829c | I.h. brake assembly                   |
|      | 310831c | r.h. brake assembly                   |
|      |         |                                       |
| 1    | 310901c | I.h. shoe and lining kit              |
|      | 310903c | r.h. shoe and lining kit              |
|      |         |                                       |
| 5    | 311007  | I.h. actuator arm assembly            |
|      | 311009  | r.h. actuator arm assembly            |
| 7    | 311015  | I.h. arm/shoe retainer                |
|      | 311017  | r.h. arm/shoe retainer                |
| 8    | 311535  | flange nut                            |
| 9    | 311347  | magnet kit                            |
| 10   | 311322  | centering spring                      |
| 11   | 311025  | adjuster cable                        |
| 12   | 311323  | I.h. adjuster lever                   |
|      | 311324  | r.h. adjuster lever                   |
| 14   | 311325  | adjuster spring                       |
| 15   | 311326  | I.h. adjuster assembly                |
|      | 311327  | r.h. adjuster assembly                |
| 16   | 311328  | dust shield                           |
| 17   | 311329  | brake mounting bolt                   |
| 19   | 316027  | wire grommet                          |
| 20   | 311368  | adjuster clip (barrel end)            |
| 21   | 311367  | adjuster clip (thread end)            |
| 26   | 311330  | brake mounting nut                    |
| 27   | 311331  | brake mounting lockwasher             |
|      |         |                                       |
|      |         |                                       |
|      |         |                                       |
|      |         |                                       |
|      |         |                                       |
|      |         |                                       |
|      |         |                                       |
|      |         |                                       |
|      |         |                                       |
|      | 1       | · · · · · · · · · · · · · · · · · · · |