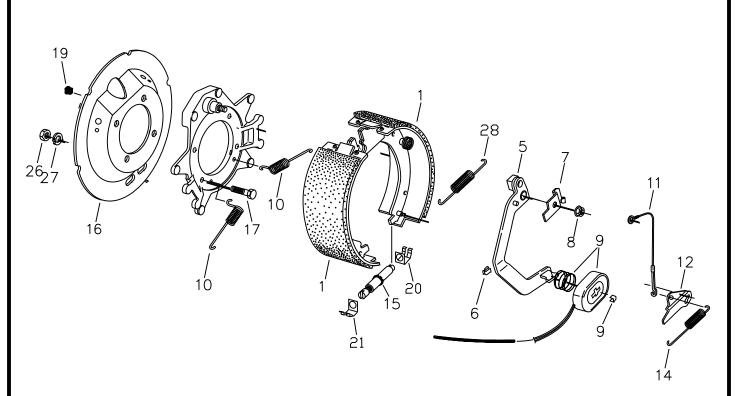

1-800-462-4517

| ltem | Part #  | Description                           |
|------|---------|---------------------------------------|
|      | 310829c | I.h. brake assembly                   |
|      | 310831c | r.h. brake assembly                   |
|      |         |                                       |
| 1    | 310901c | I.h. shoe and lining kit              |
|      | 310903c | r.h. shoe and lining kit              |
|      |         |                                       |
| 5    | 311007  | I.h. actuator arm assembly            |
|      | 311009  | r.h. actuator arm assembly            |
| 7    | 311015  | I.h. arm/shoe retainer                |
|      | 311017  | r.h. arm/shoe retainer                |
| 8    | 311535  | flange nut                            |
| 9    | 311347  | magnet kit                            |
| 10   | 311322  | centering spring                      |
| 11   | 311025  | adjuster cable                        |
| 12   | 311323  | I.h. adjuster lever                   |
|      | 311324  | r.h. adjuster lever                   |
| 14   | 311325  | adjuster spring                       |
| 15   | 311326  | I.h. adjuster assembly                |
|      | 311327  | r.h. adjuster assembly                |
| 16   | 311328  | dust shield                           |
| 17   | 311329  | brake mounting bolt                   |
| 19   | 316027  | wire grommet                          |
| 20   | 311368  | adjuster clip (barrel end)            |
| 21   | 311367  | adjuster clip (thread end)            |
| 26   | 311330  | brake mounting nut                    |
| 27   | 311331  | brake mounting lockwasher             |
|      |         |                                       |
|      |         |                                       |
|      |         |                                       |
|      |         |                                       |
|      |         |                                       |
|      |         |                                       |
|      |         |                                       |
|      |         |                                       |
|      |         |                                       |
|      | 1       | · · · · · · · · · · · · · · · · · · · |