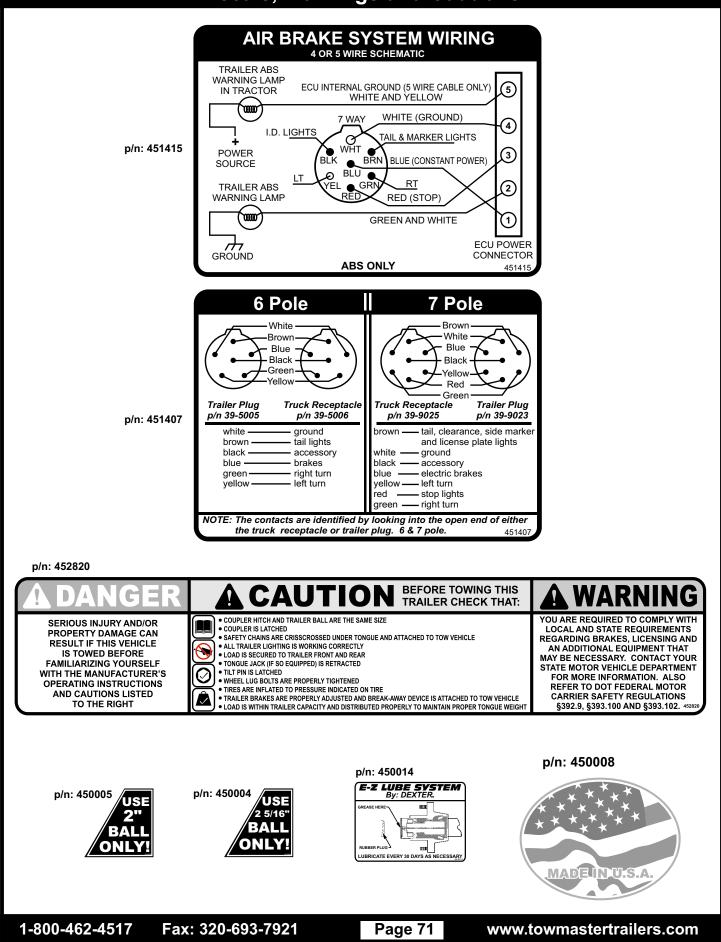

3. Determine the combined weight of luggage and cargo being loaded on the vehicle. That weight may not safely exceed the available cargo and luggage load capacity.

The trailer's placard refers to the Tire Information Placard attached adjacent to or near the trailer's VIN (Certification) label at the left front of the trailer.