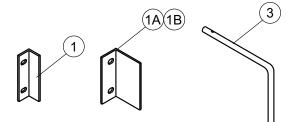

n if you have to go over a pothole or other object in the road.
- Do not run over curbs or other foreign objects in the roadway, and try not to strike the curb when parking.

### **Tire Safety Checklist**

- Check tire pressure regularly (at least once a month), including the spare.
- Inspect tires for uneven wear patterns on the tread, cracks, foreign objects, or other signs of wear or trauma.
- Remove bits of glass and foreign objects wedged in the tread.
- Make sure your tire valves have valve caps.
- Check tire pressure before going on a long trip.

- Do not overload your vehicle. Check the Tire Information and Loading Placard or User's Manual for the maximum recommended load for the vehicle.

### More information may be found at http://www.natm.com.

Page 47

## Jacks

(4)

 $\sim$ 



2

Ø

R



| Item | Part #  | Description                                                     |
|------|---------|-----------------------------------------------------------------|
| 1    | 01-0062 | 8" mounting bracket (2 x 2 angle iron)                          |
| 1A   | 01-0062 | 8" mounting bracket (2 x 2 angle iron)                          |
| 1B   | 06-1696 | 8" mounting bracket (5 x 3 formed)                              |
| 2    | 06-1690 | special mounting bracket(5 x 3) (25K jacks)                     |
| 3    | 33-5031 | iack handle                                                     |
| 4    | 33-5045 | jack handle                                                     |
| 5    | 33-5037 | 12K drop-leg jack only, long, side wind                         |
|      | 33-5033 | 12K