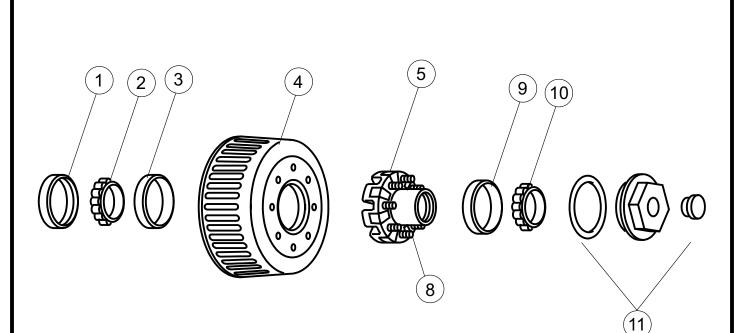

#### Used on these models: C-20-A, T-20, T-20T

| ltem | Part #  | Description                                   |
|------|---------|-----------------------------------------------|
|      | 25-1000 | complete hub assembly (does not include drum) |
|      |         |                                               |
| 1    | 25-1001 | unitized oil seal (4.50" o.d., 3.125" i.d.)   |
| 2    | 25-1003 | inner bearing                                 |
| 3    | 25-1005 | inner race                                    |
| 4    | 25-1007 | brake drum only, non ABS                      |
|      | 25-1008 | brake drum only, for ABS (with tone ring)     |
| 5    | 25-1009 | hub only                                      |
|      |         |                                               |
|      | 25-1011 | 5/8" cone wheel nut                           |
|      |         |                                               |
| 8    | 25-1015 | 5/8" drive in stud                            |
| 9    | 25-1017 | outer race                                    |
| 10   | 25-1019 | outer bearing                                 |
| 11   | 25-1021 | oil cap kit (includes cap, o-ring and plug)   |
| 12   | 25-1023 | wheel retaining ring                          |
|      |         |                                               |
|      | 25-0903 | tang washer (not shown)                       |
|      | 25-0935 | spindle nut (not shown)                       |
|      | 25-0937 | spindle washer (not shown)                    |
|      | _       |                                               |
|      |         |                                               |
|      |         |                                               |
|      |         |                                               |
|      |         |                                               |
|      |         |                                               |
|      |         |                                               |
|      |         |                                               |
|      |         |                                               |
|      |         |                                               |
|      |         |                                               |
|      |         |                                               |
|      |         |                                               |
|      |         |                                               |
|      |         |                                               |
|      |         |                                               |