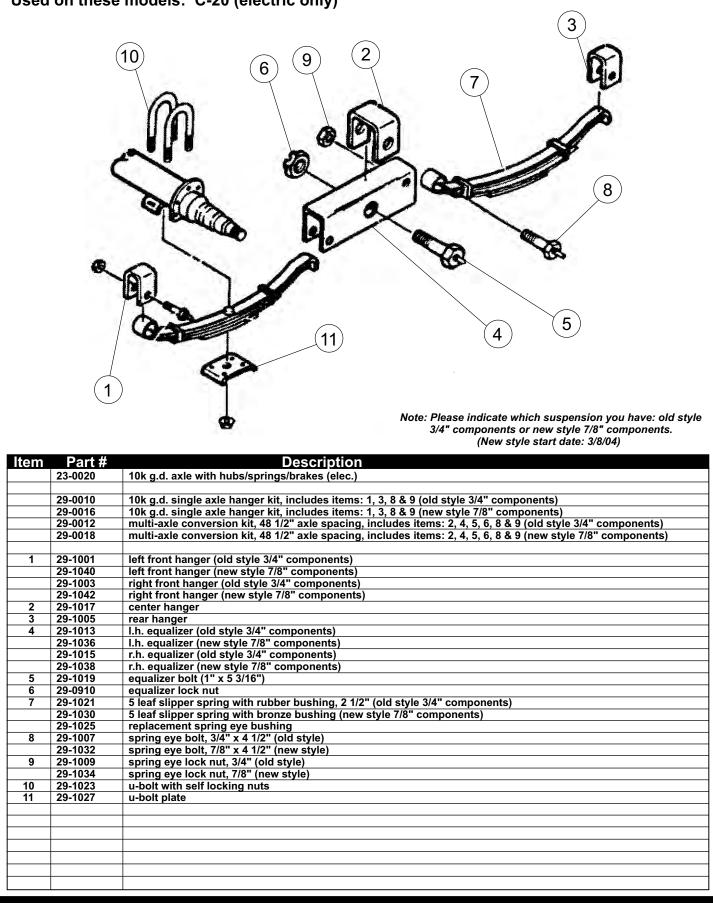

Note: 6K, 6 bolt assembly is shown, please indicate 6K, 7K, 6 bolt or 8 bolt when ordering. Model C-14LS use 7K axles.

| ltem       | Part #    | Description                                                              |
|------------|-----------|--------------------------------------------------------------------------|
| nem        | 25-6000   | 6K hub and drum assembly, 6 bolt                                         |
|            | 25-5000   | 6K / 7K hub and drum assembly, 8 bolt                                    |
|            | 25-5005   | ok / / K hub and drum assembly, o boit                                   |
| 1          | 25-0005   | grease seal, 2.25" i.d.                                                  |
| 2          | 25-6010   | inner bearing cone                                                       |
| 3          | 25-6012   | inner race                                                               |
| 4          | 25-6012   | hub and drum only                                                        |
| 5          | 25-6161   | 1/2" drive-in stud                                                       |
| 6          | 25-6018   | outer race, 6 bolt                                                       |
| <b>– –</b> | 25-9010   | outer race, 8 bolt                                                       |
| 7          | 25-6020   | outer bearing cone, 6 bolt                                               |
| - '        | 25-9015   | outer bearing cone, 8 bolt                                               |
| 8          | 25-3522   | spindle washer                                                           |
| 9          | 25-3524   | spindle washer                                                           |
| 10         | 25-1526   | iam nut                                                                  |
| 11         | 25-1520   | nut retainer                                                             |
| 12         | 25-6026   | grease cap, 6 bolt                                                       |
| - 12       | 25-5020   | grease cap, 8 bolt                                                       |
| 13         | 25-6016   | cotter pin                                                               |
| 14         | 25-0018   | axle only, 6k rubber ride, less hubs/drums, C-10, C-12, C-10BL, C-12BL   |
|            | 25-0000   | axle only, 6k rubber ride, less hubs/drums, C-10LS, C-12LS, 45 deg. down |
|            | 25-0031   | axle only, 7k rubber ride, less hubs/drums, C-14LS, 45 deg. down         |
| 15         | 25-0018   | axle only, 6k spring, less hubs/drums/springs, C-10P, C-12P              |
|            | 20 0010   |                                                                          |
|            | 37-0701   | 1/2" cone wheel nut (not shown)                                          |
|            |           | Complete axies                                                           |
|            | 23-0003   | axle, 6k rubber ride, electric                                           |
|            | 23-0013   | axle, 6k rubber ride, hydraulic                                          |
|            | 23-0013F  | axle, 6k rubber ride, hydraulic, free backing                            |
|            | 23-0083   | axle, 7k rubber ride, electric (C-14)                                    |
|            | 23-0005   | axle, 6k spring, 4" drop, electric                                       |
|            | 23-0008   | axle, 6k spring, 4" drop, hydraulic                                      |
|            | 23-0008F  | axle, 6k spring, 4" drop, hydraulic, free backing                        |
|            | 23-8002   | axle, 6k rubber ride, electric, 45 deg. down (C-10LS, C-12LS only)       |
|            | 23-7421   | axle, 7k rubber ride, electric, 45 deg. down (C-14LS only)               |
|            | 1         |                                                                          |
| 1-80       | 0-462-451 | 7 Fax: 320-693-7921 Page 4 www.towmastertrailers.com                     |