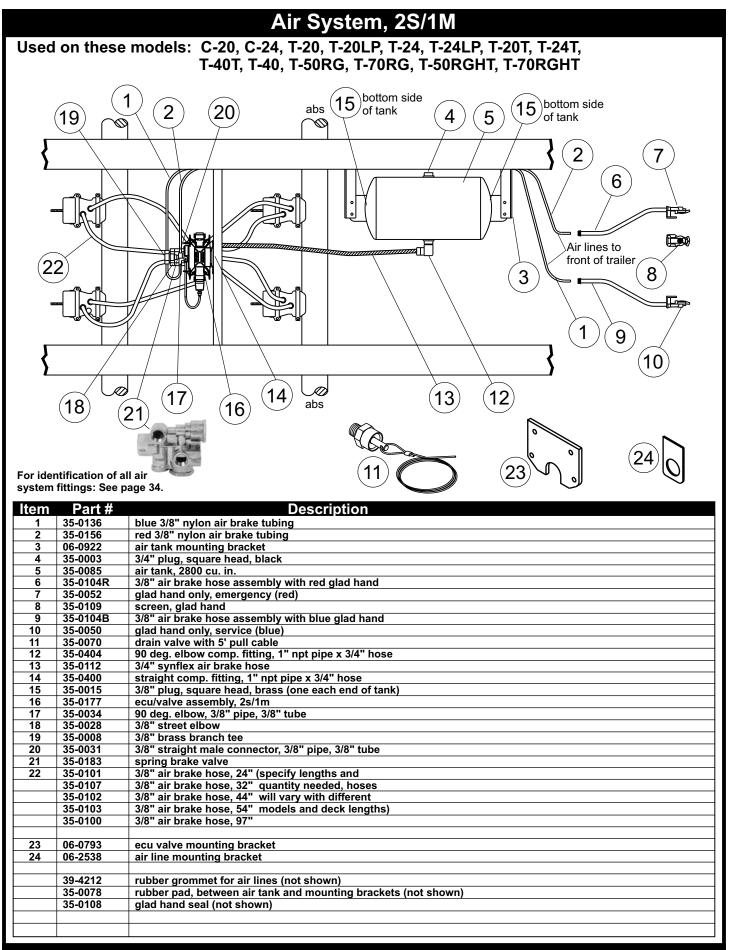

# Replacement Parts & Service Manual and Operating Instructions

This manual covers the following models: T-12, T-16, T-18-3, T-18, T-20, T-20LP, T-24LP,T-40LP, T-50LP, T-24, T-30, C-10LS, C-12LS, C-14LST-40, T-50, T-50RG, T-50RGHT, T-70RG, T-70RGHT, T-20T, T-24T, T-40T, T-50T, C-18, C-20, C-24