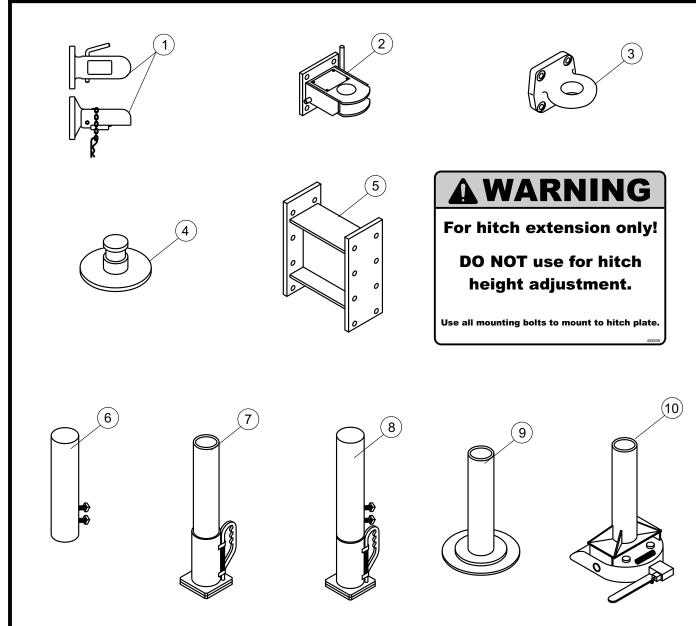

|
|      |         |                                                                 |
|      |         |                                                                 |
|      |         |                                                                 |
|      |         |                                                                 |
|      |         |                                                                 |
|      |         |                                                                 |
|      |         |                                                                 |
|      |         |                                                                 |
|      |         | 7 Fax: 320-693-7921 Page 48 www.towmastertrailers.com           |

## **Hitches and Couplers**



| Item | Part #  | Description                                                                      |
|------|---------|----------------------------------------------------------------------------------|
| 1    | 33-0036 | 2 5/16" ball coupler (12,000 lb. capacity)                                       |
|      | 33-0012 | repair kit for 2 5/16" ball coupler (33-0036 only)                               |
| 2    | 33-0035 | 2 5/16" ball coupler (25,000 lb. capacity)                                       |
| 3    | 33-0050 | 3" i.d. pintle ring, 4 bolt                                                      |
| 4    | 33-2809 | 2" king ping                                                                     |
| 5    | 12-0340 | 12" hitch extension (any model with 4 bolt pintle ring, 24,000 lb