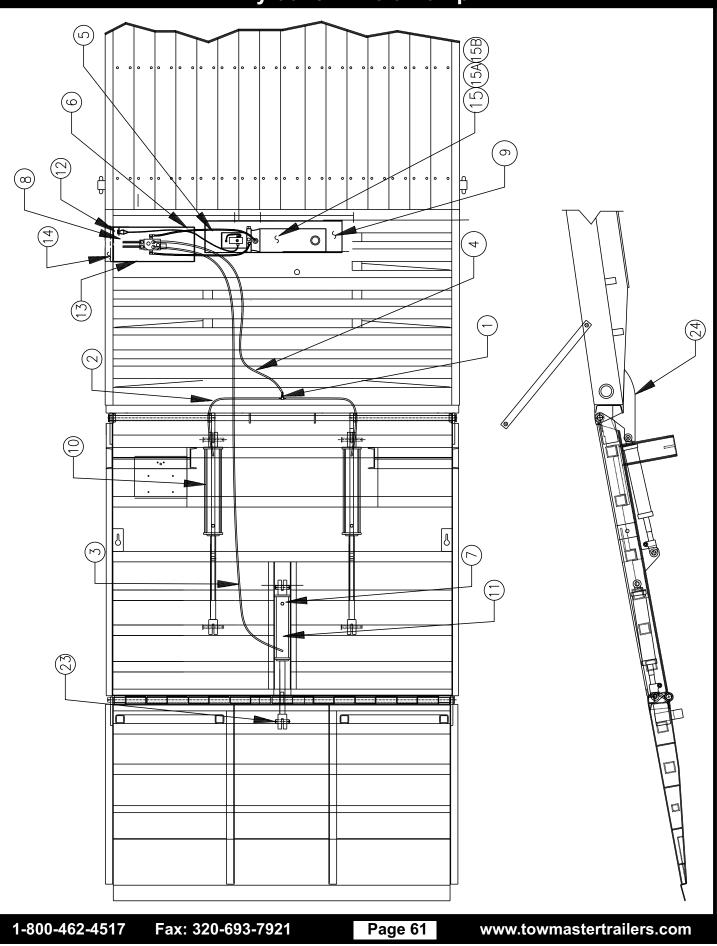

Vehicle load limits, including a description and explanation of the following items:

A. Locating and understanding the load limit information, total load capacity, and cargo capacity.

B. Calculating total and cargo capacities with varying seating configurations including quantitative examples showing / illustrating how the vehicles cargo and luggage capacity decreases as combined number and size of occupants' increases. This item is also discussed in Section 3.

C. Determining compatibility of tire and vehicle load capabilities.

D. Adverse safety consequences of overloading on handling and stopping on tires.

### 1.1. Steps for Determining Correct Load Limit – Trailer

Determining the load limits of a trailer includes more than understanding the load limits of the tires alone. On all trailers there is a Federal certification/VIN label that is located on the forward half of the left (road) side of the unit. This certification/VIN label will indicate the trailer's Gross Vehicle Weight Rating (GVWR). This is the most weight the fully loaded trailer can weigh. It will also provide the Gross Axle Weight Rating (GAWR). This is the most a particular axle can weigh. If there are multiple axles, the GAWR of each axle will be provided.

If your trailer has a GVWR of 10,000 pounds or less, there is a vehicle placard located in the same location as the certification label described above. This placard provides tire and loading information. In addition, this placard will show a statement regarding maximum cargo capacity. Cargo can be added to the trailer, up to the maximum weight specified on the placard. The combined weight of the cargo is provided as a single number. In any case, remember: the total weight of a fully loaded trailer can not exceed the stated GVWR.

Page 37