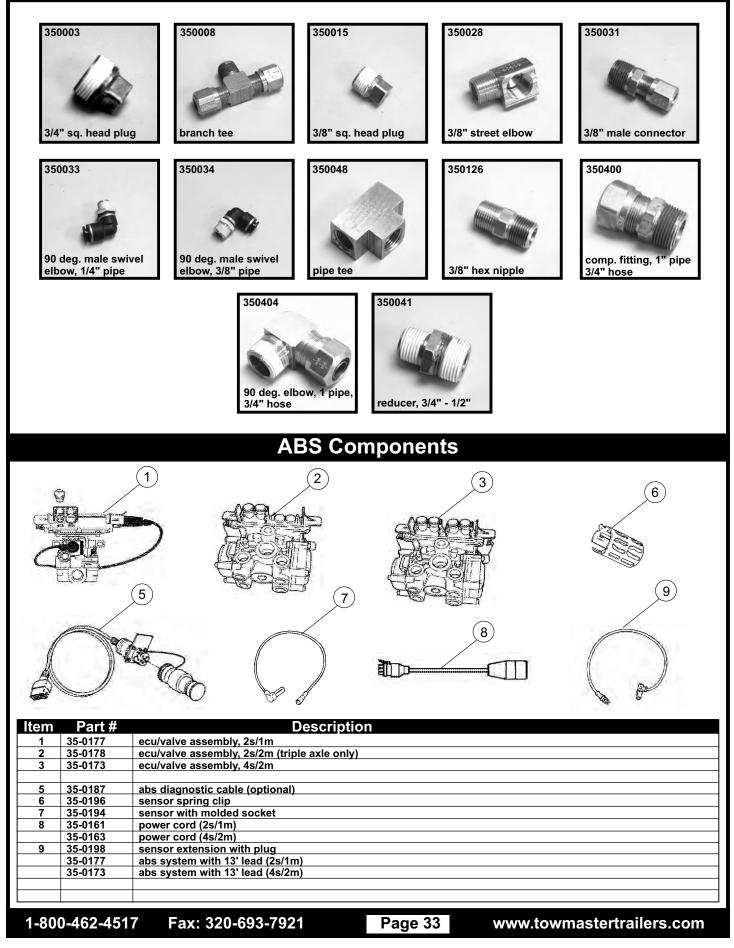

ble torque arm, 49" axle spacing adjustable torque arm, 54 1/2" axle spacing u-bolts 7/8" x 5" rd x 11 3/4" 6 29-0034 29-0034A 6A 29-0036 29-0038 washer 7/8"-14 8 hex nut 7/8"-14 29-0040 9 10 29-0042 torque arm bolt, 1"-14 x 5" 29-0044 lock nut 1"-14 11 12 29-0029 center spring hanger w/ equalizer 29-0048 hex nut 5/8"-18 13 hex bolt 5/8" x 4 1/2" 14 29-0050 washer 5/8" shakeproof 15 29-0052 16 29-0054 sleeve spacer step bolt 5/8" x 18 x 3/4" 29-0056 17 18 29-0058 double washer-lock tab 5/8" 29-0060 19 bottom plate, u-bolt 20 29-0062 spring seat, 3/4" high

1-800-462-4517

Fax: 320-693-7921

Page 28



1-800-462-4517

Fax: 320-693-7921

Page 29

#### Air System, 2S/2M



#### Air System, 4S/2M



#### Air System, 6S/3M

#### Used on these models: T-50T, T-50



### **Air System Fittings**



| 3)3A(3 | B)(3C)                    |                        | (8)8A)8B)