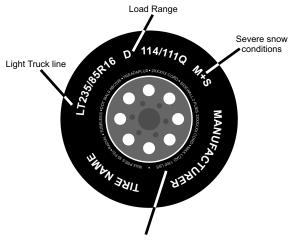

ability to stop on wet pavement. A higher graded tire should allow you to stop your car on wet roads in a shorter distance than a tire with a lower grade. Traction is graded from highest to lowest as "AA","A", "B", and "C".

### **Temperature Letter**

This letter indicates a tire's resistance to heat. The temperature grade is for a tire that is inflated properly and not overloaded. Excessive speed, underinflation or excessive loading, either separately or in combination, can cause heat build-up and possible tire failure. From highest to lowest, a tire's resistance to heat is graded as "A", "B", or "C".

### **GVWR and TIRE SAFETY INFORMATION**

# **Tire and Safety Information - Continued**

### 1.5.9.3. Additional Information on Light Truck Tires

Please refer to the following diagram.



Maximum load and inflation information and load inflation limits

Tires for light trucks have other markings besides those found on the sidewalls of passenger tires.

### LT

The "LT" indicates the tire is for light trucks or trailers.

### sт

An "ST" is an indication the tire is for trailer use only.

### Max. Load Dual kg (lbs) at kPa (psi) Cold

This information indicates the maximum load and tire pressure when the tire is used as a dual, that is, when four tires are put on each rear axle (a total of six or more tires on the vehicle).

### Max. Load Single kg (lbs) at kPa (psi) Cold

This information indicates the maximum load and tire pressure when the tire is used as a single.

### Load Range

This information identifies the tire's load-carrying capabilities and its inflation limit