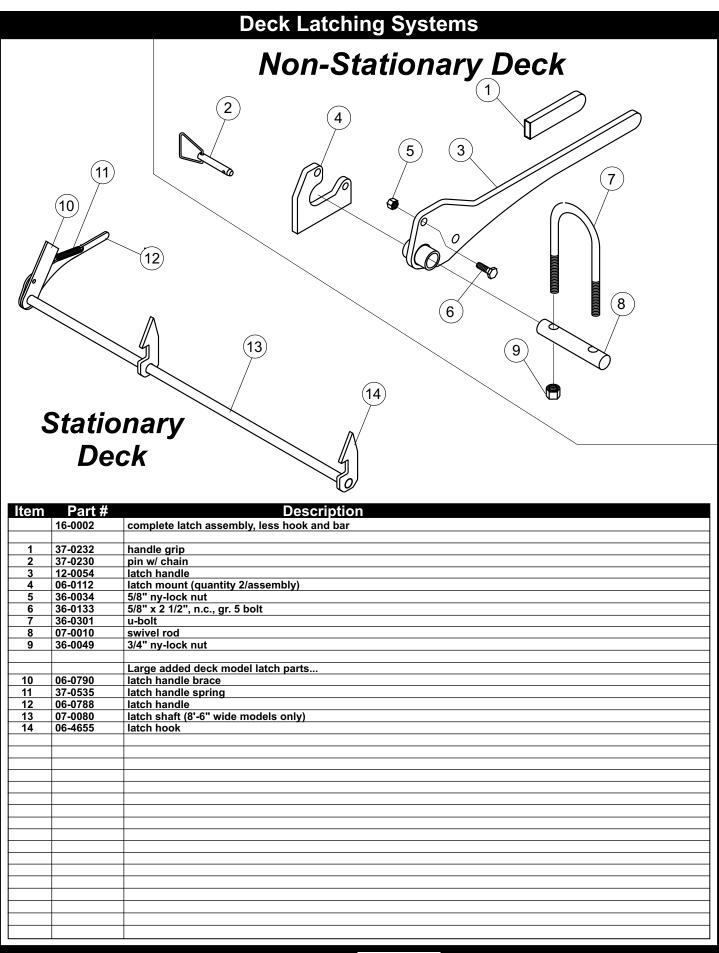

## **Tire and Safety Information**

This portion of the User's Manual contains tire safety information as required by 49 CFR 575.6.

Section 1.1 contains "Steps for Determining Correct Load Limit - Trailer".

Section 1.2 contains "Steps for Determining Correct Load Limit - Tow Vehicle".

Section 1.3 contains a Glossary of Tire Terminology, including "cold inflation pressure", "maximum inflation pressure", "recommended inflation pressure", and other non-technical terms.

**Section 1.4** contains information from the NHTSA brochure entitled "Tire Safety – Everything Rides On It". This brochure, as well as the preceding subsections, describes the following items;

Tire labeling, including a description and explanation of each marking on the tires, and information about the DOT Tire Identification Number (TIN).

Recommended tire inflation pressure, including a description and explanation of:

- A. Cold inflation pressure.
- B. Vehicle Placard and location on the vehicle.
- C. Adverse safety consequences of under inflation (including tire failure).
- D. Measuring and adjusting air pressure for proper inflation.
- E. Tire Care, including maintenance and safety practices.

Vehicle load limits, including a description and explanation of the following items:

A. Locating and understanding the load limit information, total load capacity, and cargo capacity.

B. Calculating total and cargo capacities with varying seating configurations including quantitative examples showing / illustrating how the vehicles cargo and luggage capacity decreases as combined number and size of occupants' increases. This item is also discussed in Section 3.

C. Determining compatibility of tire and vehicle load capabilities.

D. Adverse safety consequences of overloading on handling and stopping on tires.

### 1.1. Steps for Determining Correct Load Limit – Trailer

Determining the load limits of a trailer includes more than understanding the load limits of the tires alone. On all trailers there is a Federal certification/VIN label that is located on the forward half of the left (road) side of the unit. This certification/VIN label will indicate the trailer's Gross Vehicle Weight Rating (GVWR). This is the most weight the fully loaded trailer can weigh. It will also provide the Gross Axle Weight Rating (GAWR). This is the most a particular axle can weigh. If there are multiple axles, the GAWR of each axle will be provided.

If your trailer has a GVWR of 10,000 pounds or less, there is a vehicle placard located in the same location as the certification label described above. This placard provides tire and loading information. In addition, this placard will show a statement regarding maximum cargo capacity. Cargo can be added to the trailer, up to the maximum weight specified on the placard. The combined weight of the cargo is provided as a single number. In any case, remember: the total weight of a fully loaded trailer can not exceed the stated GVWR.

Page 37

### 1.1. Steps for Determining Correct Load Limit – Trailer (continued)

For trailers with living quarters installed, the weight of water and propane also need to be considered. The weight of fully filled propane containers is considered part of the weight of the trailer before it is loaded with cargo, and is not considered part of the disposable cargo load. Water however, is a disposable cargo weight and is treated as such. If there is a fresh water storage tank of 100 gallons, this tank when filled would weigh about 800 pounds. If more cargo is being transported, water can be off-loaded to keep the total amount of cargo added to the vehicle within the limits of the GVWR so as not to overload the vehicle. Understanding this flexibility will allow you, the owner, to make choices that fit your travel needs.

When loading your cargo, be sure it is distributed evenly to prevent overloading front to back and side to side. Heavy items should be placed low and as close to the axle positions as reasonable. Too many items on one side may overload a tire. The best way to know the actual weight of the vehicle is to weigh it at a public scale. Talk to your dealer to discuss the weighing methods needed to capture the various weights related to the trailer. This would include the weight empty or unloaded, weights per axle, wheel, hitch or king-pin, and total weight.

Excessive loads and/or underinflation cause tire overloading and, as a result, abnormal tire flexing occurs. This situation can generate an excessive amount of heat within the tire. Excessive heat may lead to tire failure. It is the air pressure that enables a tire to support the load, so proper inflation is critical. The proper air pressure may be found on the certification/VIN label and/or on the Tire Placard. This value should never exceed the maximum cold inflation pressure stamped on the tire.

### 1.1.1. Trailers 10,000 Pounds GVWR or Less

1. Locate the statement, "The weight of cargo should never exceed XXX kg or XXX lbs.," on your vehicle's placard. See figure 1-1.

2. This figure equals the available amount of cargo and luggage load capacity.

3. Determine the combined weight of luggage and cargo being loaded on the vehicle. That weight may not safely exceed the available cargo and luggage load capacity.

The trailer's placard refers to the Tire Information Placard attached adjacent to or near the trailer's VIN (Certification) label at the left front of the trailer.

## 1.1.2. Trailers Over 10,000 Pounds GVWR (Note: These trailers are not required to have a tire information placard on the vehicle)

1. Determine the empty weight of your trailer by weighing the trailer using a public scale or other means. This step does not have to be repeated.

2. Locate the GVWR (Gross Vehicle Weight Rating) of the trailer on your trailer's VIN (Certification) label.

3. Subtract the empty weight of your trailer from the GVWR stated on the VIN label. That weight is the maximum available cargo capacity of the trailer and may not be safely exceeded.

### 1.2. Steps for Determining Correct Load Limit – Tow Vehicle

1. Locate the statement, "The combined weight of occupants and cargo should never exceed XXX lbs.," on your vehicle's placard.

2. Determine the combined weight of the driver and passengers who will be riding in your vehicle.

3. Subtract the combined weight of the driver and passengers from XXX kilograms or XXX pounds.

4. The resulting figure equals the available amount of cargo and luggage capacity. For example, if the "XXX" amount equals 1400 lbs. and there will be five 150 lb. passengers in your vehicle, the amount of available cargo and luggage capacity is 650 lbs.  $(1400-750 (5 \times 150) = 650 \text{ lbs.})$ .

5. Determine the combined weight of luggage and cargo being loaded on the vehicle. That weight may not safely exceed the available cargo and luggage capacity calculated in Step # 4.

6. If your vehicle will be towing a trailer, load from your trailer will be transferred to your vehicle. Consult the tow vehicle's manual to determine how this weight transfer reduces the available cargo and luggage capacity of your vehicle.