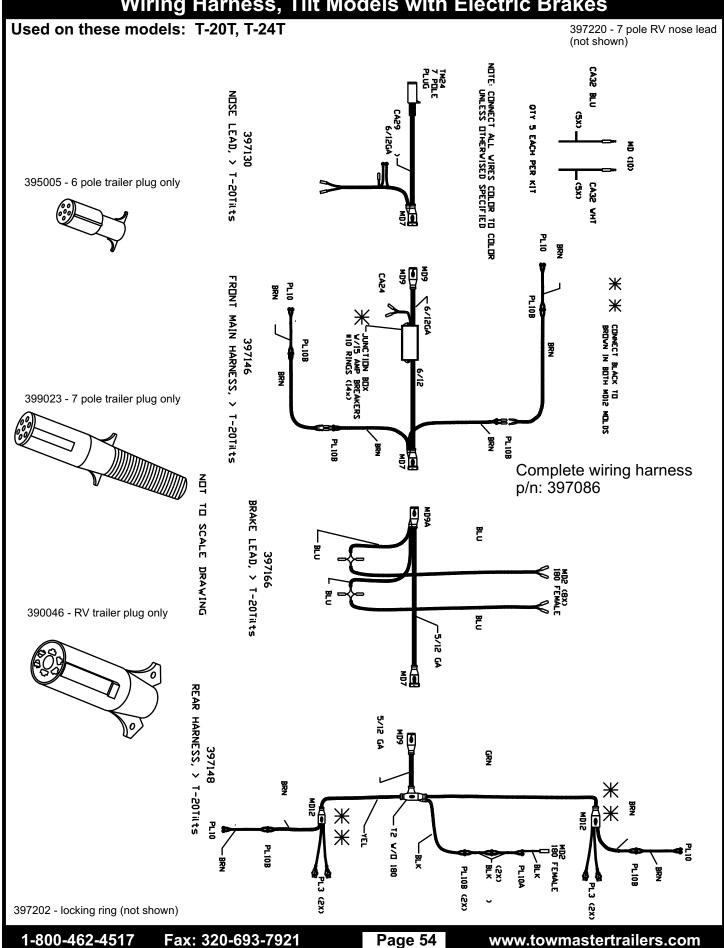

# Replacement Parts & Service Manual and Operating Instructions

This manual covers the following models: T-12, T-16, T-18-3, T-18, T-20, T-20LP, T-24LP,T-40LP, T-50LP, T-24, T-30, C-10LS, C-12LS, C-14LST-40, T-50, T-50RG, T-50RGHT, T-70RG, T-70RGHT, T-20T, T-24T, T-40T, T-50T, C-18, C-20, C-24