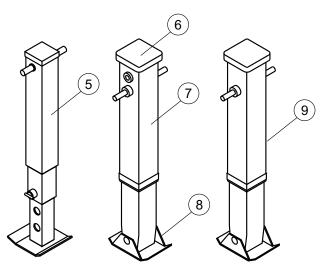

ve to go over a pothole or other object in the road.
- Do not run over curbs or other foreign objects in the roadway, and try not to strike the curb when parking.

### **Tire Safety Checklist**

- Check tire pressure regularly (at least once a month), including the spare.
- Inspect tires for uneven wear patterns on the tread, cracks, foreign objects, or other signs of wear or trauma.
- Remove bits of glass and foreign objects wedged in the tread.
- Make sure your tire valves have valve caps.
- Check tire pressure before going on a long trip.

- Do not overload your vehicle. Check the Tire Information and Loading Placard or User's Manual for the maximum recommended load for the vehicle.

### More information may be found at http://www.natm.com.

Page 47

## Jacks

(4)

 $\sim$ 



2

Ø

R



| Item | Part #  | Description                                                     |
|------|---------|-----------------------------------------------------------------|
| 1    | 01-0062 | 8" mounting bracket (2 x 2 angle iron)                          |
| 1A   | 01-0062 | 8" mounting bracket (2 x 2 angle iron)                          |
| 1B   | 06-1696 | 8" mounting bracket (5 x 3 formed)                              |
| 2    | 06-1690 | special mounting bracket(5 x 3) (25K jacks)                     |
| 3    | 33-5031 | iack handle                                                     |
| 4    | 33-5045 | jack handle                                                     |
| 5    | 33-5037 | 12K drop-leg jack only, long, side wind                         |
|      | 33-5033 | 12K drop-leg j