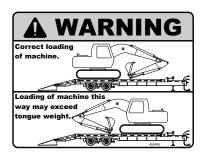

3. Determine the combined weight of luggage and cargo being loaded on the vehicle. That weight may not safely exceed the available cargo and luggage load capacity.

The trailer's placard refers to the Tire Information Placard attached adjacent to or near the trailer's VIN (Certification) label at the left front of the trailer.