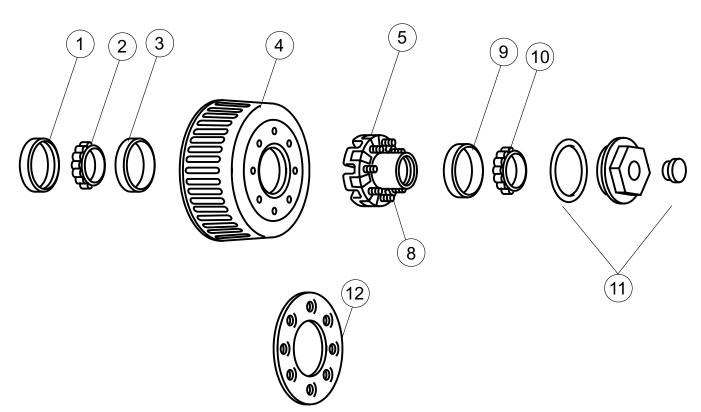

#### 9K, 10K General Duty Hub and Drum Used on these models: T-18, C-18, C-20-E 5 3 1 2 4 9 10 0 0 $\mathbb{O}$ 8 11 7 0) (0) 0) 0) ltem Part # Description 25-0900 complete hub assemby (does not include drum) 25-0901 unitized oil seal 3 88" o d 2 875" i d 1

| 2         25-1019         inner bearing           3         25-1017         inner race           4         25-0907         brake drum only           5         25-0909         hub only           25-8032         5/8" flange wheel nut, T-18DDB, T-18PRS (not shown)           25-1011         5/8" cone wheel nut (not shown)           7         25-1023         wheel retaining ring           8         25-1015         5/8" drive-in stud           9         25-6012         outer race           10         25-6010         outer bearing           11         25-1021         oil cap kit (includes cap, o-ring and plug)           25-0903         tang washer (not shown)           25-0935         spindle nut (not shown)           25-0937         spindle washer (not shown) |        |
|---------------------------------------------------------------------------------------------------------------------------------------------------------------------------------------------------------------------------------------------------------------------------------------------------------------------------------------------------------------------------------------------------------------------------------------------------------------------------------------------------------------------------------------------------------------------------------------------------------------------------------------------------------------------------------------------------------------------------------------------------------------------------------------------|--------|
| 4         25-0907         brake drum only           5         25-0909         hub only           25-8032         5/8" flange wheel nut, T-18DDB, T-18PRS (not shown)           25-1011         5/8" cone wheel nut (not shown)           7         25-1023         wheel retaining ring           8         25-1015         5/8" drive-in stud           9         25-6012         outer race           10         25-6010         outer bearing           11         25-1021         oil cap kit (includes cap, o-ring and plug)           25-0903         tang washer (not shown)           25-0935         spindle nut (not shown)                                                                                                                                                       |        |
| 4         25-0907         brake drum only           5         25-0909         hub only           25-8032         5/8" flange wheel nut, T-18DDB, T-18PRS (not shown)           25-1011         5/8" cone wheel nut (not shown)           7         25-1023         wheel retaining ring           8         25-1015         5/8" drive-in stud           9         25-6012         outer race           10         25-6010         outer bearing           11         25-1021         oil cap kit (includes cap, o-ring and plug)           25-0903         tang washer (not shown)           25-0935         spindle nut (not shown)                                                                                                                                                       |        |
| 5         25-0909         hub only           25-8032         5/8" flange wheel nut, T-18DDB, T-18PRS (not shown)           25-1011         5/8" cone wheel nut (not shown)           7         25-1023         wheel retaining ring           8         25-1015         5/8" drive-in stud           9         25-6012         outer race           10         25-6010         outer bearing           11         25-1021         oil cap kit (includes cap, o-ring and plug)           25-0903         tang washer (not shown)           25-0935         spindle nut (not shown)                                                                                                                                                                                                           |        |
| 25-8032       5/8" flange wheel nut, T-18DDB, T-18PRS (not shown)         25-1011       5/8" cone wheel nut (not shown)         7       25-1023       wheel retaining ring         8       25-1015       5/8" drive-in stud         9       25-6012       outer race         10       25-6010       outer bearing         11       25-1021       oil cap kit (includes cap, o-ring and plug)         2       25-0903       tang washer (not shown)         25-0935       spindle nut (not shown)                                                                                                                                                                                                                                                                                            |        |
| 25-1011         5/8" cone wheel nut (not shown)           7         25-1023         wheel retaining ring           8         25-1015         5/8" drive-in stud           9         25-6012         outer race           10         25-6010         outer bearing           11         25-1021         oil cap kit (includes cap, o-ring and plug)           25-0903         tang washer (not shown)           25-0935         spindle nut (not shown)                                                                                                                                                                                                                                                                                                                                      |        |
| 8         25-1015         5/8" drive-in stud           9         25-6012         outer race           10         25-6010         outer bearing           11         25-1021         oil cap kit (includes cap, o-ring and plug)           25-0903         tang washer (not shown)           25-0935         spindle nut (not shown)                                                                                                                                                                                                                                                                                                                                                                                                                                                         |        |
| 9         25-6012         outer race           10         25-6010         outer bearing           11         25-1021         oil cap kit (includes cap, o-ring and plug)           25-0903         tang washer (not shown)           25-0935         spindle nut (not shown)                                                                                                                                                                                                                                                                                                                                                                                                                                                                                                                |        |
| 10       25-6010       outer bearing         11       25-1021       oil cap kit (includes cap, o-ring and plug)         25-0903       tang washer (not shown)         25-0935       spindle nut (not shown)                                                                                                                                                                                                                                                                                                                                                                                                                                                                                                                                                                                 |        |
| 11     25-1021     oil cap kit (includes cap, o-ring and plug)       25-0903     tang washer (not shown)       25-0935     spindle nut (not shown)                                                                                                                                                                                                                                                                                                                                                                                                                                                                                                                                                                                                                                          |        |
| 25-0903     tang washer (not shown)       25-0935     spindle nut (not shown)                                                                                                                                                                                                                                                                                                                                                                                                                                                                                                                                                                                                                                                                                                               |        |
| 25-0903     tang washer (not shown)       25-0935     spindle nut (not shown)                                                                                                                                                                                                                                                                                                                                                                                                                                                                                                                                                                                                                                                                                                               |        |
| 25-0935 spindle nut (not shown)                                                                                                                                                                                                                                                                                                                                                                                                                                                                                                                                                                                                                                                                                                                                                             |        |
| 25-0935 spindle nut (not shown)                                                                                                                                                                                                                                                                                                                                                                                                                                                                                                                                                                                                                                                                                                                                                             |        |
| 25-0937 spindle washer (not shown)                                                                                                                                                                                                                                                                                                                                                                                                                                                                                                                                                                                                                                                                                                                                                          |        |
|                                                                                                                                                                                                                                                                                                                                                                                                                                                                                                                                                                                                                                                                                                                                                                                             |        |
|                                                                                                                                                                                                                                                                                                                                                                                                                                                                                                                                                                                                                                                                                                                                                                                             |        |
|                                                                                                                                                                                                                                                                                                                                                                                                                                                                                                                                                                                                                                                                                                                                                                                             |        |
|                                                                                                                                                                                                                                                                                                                                                                                                                                                                                                                                                                                                                                                                                                                                                                                             |        |
|                                                                                                                                                                                                                                                                                                                                                                                                                                                                                                                                                                                                                                                                                                                                                                                             |        |
|                                                                                                                                                                                                                                                                                                                                                                                                                                                                                                                                                                                                                                                                                                                                                                                             |        |
|                                                                                                                                                                                                                                                                                                                                                                                                                                                                                                                                                                                                                                                                                                                                                                                             |        |
|                                                                                                                                                                                                                                                                                                                                                                                                                                                                                                                                                                                                                                                                                                                                                                                             |        |
|                                                                                                                                                                                                                                                                                                                                                                                                                                                                                                                                                                                                                                                                                                                                                                                             |        |
|                                                                                                                                                                                                                                                                                                                                                                                                                                                                                                                                                                                                                                                                                                                                                                                             |        |
|                                                                                                                                                                                                                                                                                                                                                                                                                                                                                                                                                                                                                                                                                                                                                                                             |        |
|                                                                                                                                                                                                                                                                                                                                                                                                                                                                                                                                                                                                                                                                                                                                                                                             | $\neg$ |
|                                                                                                                                                                                                                                                                                                                                                                                                                                                                                                                                                                                                                                                                                                                                                                                             |        |
|                                                                                                                                                                                                                                                                                                                                                                                                                                                                                                                                                                                                                                                                                                                                                                                             |        |
|                                                                                                                                                                                                                                                                                                                                                                                                                                                                                                                                                                                                                                                                                                                                                                                             |        |
|                                                                                                                                                                                                                                                                                                                                                                                                                                                                                                                                                                                                                                                                                                                                                                                             |        |
|                                                                                                                                                                                                                                                                                                                                                                                                                                                                                                                                                                                                                                                                                                                                                                                             |        |
|                                                                                                                                                                                                                                                                                                                                                                                                                                                                                                                                                                                                                                                                                                                                                                                             |        |
|                                                                                                                                                                                                                                                                                                                                                                                                                                                                                                                                                                                                                                                                                                                                                                                             |        |