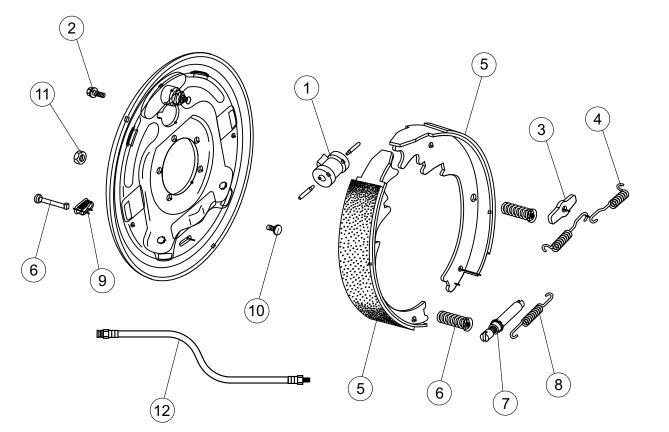

1-800-462-4517

| ltem | Part #  | Description                           |
|------|---------|---------------------------------------|
|      | 310829c | I.h. brake assembly                   |
|      | 310831c | r.h. brake assembly                   |
|      |         |                                       |
| 1    | 310901c | I.h. shoe and lining kit              |
|      | 310903c | r.h. shoe and lining kit              |
|      |         |                                       |
| 5    | 311007  | I.h. actuator arm assembly            |
|      | 311009  | r.h. actuator arm assembly            |
| 7    | 311015  | I.h. arm/shoe retainer                |
|      | 311017  | r.h. arm/shoe retainer                |
| 8    | 311535  | flange nut                            |
| 9    | 311347  | magnet kit                            |
| 10   | 311322  | centering spring                      |
| 11   | 311025  | adjuster cable                        |
| 12   | 311323  | I.h. adjuster lever                   |
|      | 311324  | r.h. adjuster lever                   |
| 14   | 311325  | adjuster spring                       |
| 15   | 311326  | I.h. adjuster assembly                |
|      | 311327  | r.h. adjuster assembly                |
| 16   | 311328  | dust shield                           |
| 17   | 311329  | brake mounting bolt                   |
| 19   | 316027  | wire grommet                          |
| 20   | 311368  | adjuster clip (barrel end)            |
| 21   | 311367  | adjuster clip (thread end)            |
| 26   | 311330  | brake mounting nut                    |
| 27   | 311331  | brake mounting lockwasher             |
|      |         |                                       |
|      |         |                                       |
|      |         |                                       |
|      |         |                                       |
|      |         |                                       |
|      |         |                                       |
|      |         |                                       |
|      |         |                                       |
|      |         |                                       |
|      | 1       | · · · · · · · · · · · · · · · · · · · |