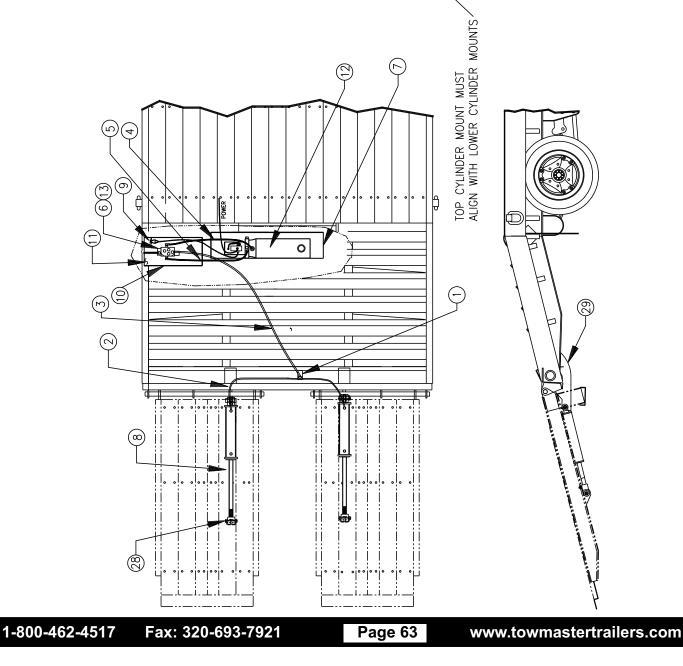

Vehicle load limits, including a description and explanation of the following items:

A. Locating and understanding the load limit information, total load capacity, and cargo capacity.

B. Calculating total and cargo capacities with varying seating configurations including quantitative examples showing / illustrating how the vehicles cargo and luggage capacity decreases as combined number and size of occupants' increases. This item is also discussed in Section 3.

C. Determining compatibility of tire and vehicle load capabilities.

D. Adverse safety consequences of overloading on handling and stopping on tires.

### 1.1. Steps for Determining Correct Load Limit – Trailer

Determining the load limits of a trailer includes more than understanding the load limits of the tires alone. On all trailers there is a Federal certification/VIN label that is located on the forward half of the left (road) side of the unit. This certification/VIN label will indicate the trailer's Gross Vehicle Weight Rating (GVWR). This is the most weight the fully loaded trailer can weigh. It will also provide the Gross Axle Weight Rating (GAWR). This is the most a particular axle can weigh. If there are multiple axles, the GAWR of each axle will be provided.

If your trailer has a GVWR of 10,000 pounds or less, there is a vehicle placard located in the same location as the certification label described above. This placard provides tire and loading information. In addition, this placard will show a statement regarding maximum cargo capacity. Cargo can be added to the trailer, up to the maximum weight specified on the placard. The combined weight of the cargo is provided as a single number. In any case, remember: the total weight of a fully loaded trailer can not exceed the stated GVWR.

Page 37