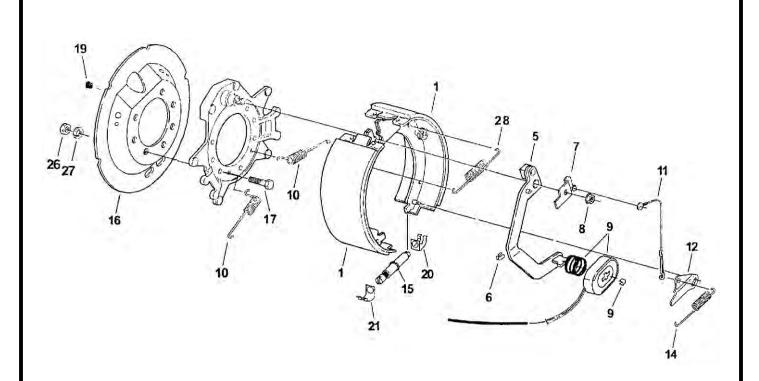

1-800-462-4517

| ltem | Part #  | Description                           |
|------|---------|---------------------------------------|
|      | 310829c | I.h. brake assembly                   |
|      | 310831c | r.h. brake assembly                   |
|      |         |                                       |
| 1    | 310901c | I.h. shoe and lining kit              |
|      | 310903c | r.h. shoe and lining kit              |
|      |         |                                       |
| 5    | 311007  | I.h. actuator arm assembly            |
|      | 311009  | r.h. actuator arm assembly            |
| 7    | 311015  | I.h. arm/shoe retainer                |
|      | 311017  | r.h. arm/shoe retainer                |
| 8    | 311535  | flange nut                            |
| 9    | 311347  | magnet kit                            |
| 10   | 311322  | centering spring                      |
| 11   | 311025  | adjuster cable                        |
| 12   | 311323  | I.h. adjuster lever                   |
|      | 311324  | r.h. adjuster lever                   |
| 14   | 311325  | adjuster spring                       |
| 15   | 311326  | I.h. adjuster assembly                |
|      | 311327  | r.h. adjuster assembly                |
| 16   | 311328  | dust shield                           |
| 17   | 311329  | brake mounting bolt                   |
| 19   | 316027  | wire grommet                          |
| 20   | 311368  | adjuster clip (barrel end)            |
| 21   | 311367  | adjuster clip (thread end)            |
| 26   | 311330  | brake mounting nut                    |
| 27   | 311331  | brake mounting lockwasher             |
|      |         |                                       |
|      |         |                                       |
|      |         |                                       |
|      |         |                                       |
|      |         |                                       |
|      |         |                                       |
|      |         |                                       |
|      |         |                                       |
|      |         |                                       |
|      | 1       | · · · · · · · · · · · · · · · · · · · |