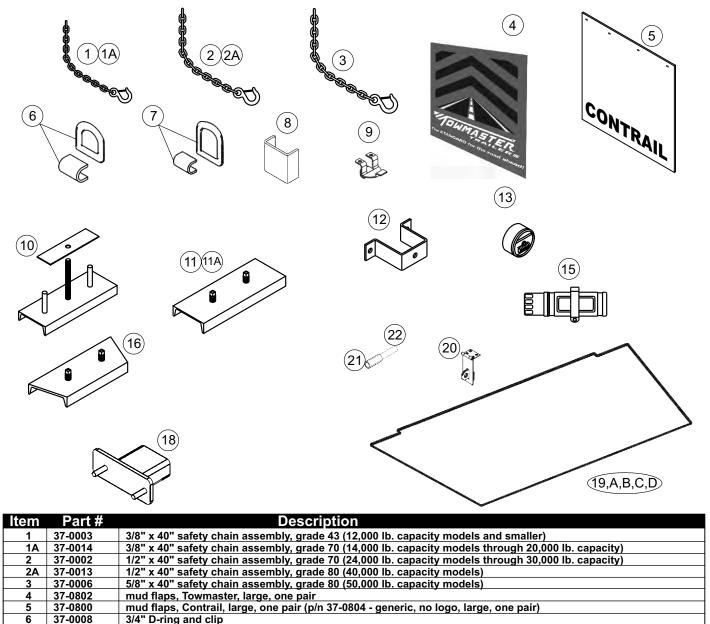

#### The Standard for the Road Ahead!

|                                            | Table of Contents                                                                                                                                                                                                                                                                                                                                                                                                                                                                                                                                                                                 |                           |
|--------------------------------------------|---------------------------------------------------------------------------------------------------------------------------------------------------------------------------------------------------------------------------------------------------------------------------------------------------------------------------------------------------------------------------------------------------------------------------------------------------------------------------------------------------------------------------------------------------------------------------------------------------|---------------------------|
|                                            | Read complete manual before using                                                                                                                                                                                                                                                                                                                                                                                                                                                                                                                                                                 | trailer.                  |
| Hubs, Drums<br>and Axles                   | <ul> <li>4 - 6K and 7K Hub, Drum and Axles (Non- E-Z Lube)</li> <li>5 - 8K Hub, Drum and Axles</li> <li>6 - 9K, 10K General Duty Hub and Drum</li> <li>7 - 10K Hub and Drum</li> <li>8 - 12K Hub and Drum</li> <li>9 - 15K Hub and Drum</li> <li>10 - 22.5K, 25K Cast Spoke Hub and Drum</li> <li>11 - 22.5K, 25K Budd Hub and Drum</li> <li>12 - 22.5K, 25K, 8 Bolt Budd, Hub-Piloted Hub and Drum</li> </ul>                                                                                                                                                                                    |                           |
| Brake<br>Components                        | <ul> <li>13 - 6K Electric Brake, 12" x 2"</li> <li>14 - 6K Hydraulic Brake, 12" x 2"</li> <li>15 - 8K Electric Brake, 12 1/4" x 3 3/8"</li> <li>16 - 8K Hydraulic Brake, 12 1/4" x 3 3/8"</li> <li>17 - 9K, 10K General Duty Electric Brake, 12 1/4" x 3 3/8"</li> <li>18 - 9K, 10K General Duty Hydraulic Brake, 12 1/4" x 3 3/8"</li> <li>19 - 10K Electric Brake, 12 1/4" x 4"</li> <li>20 - 10K Hydraulic Brake, 12 1/4" x 4"</li> <li>21 - 12K, 15K Electric Brake, 12 1/4" x 5"</li> <li>22 - 12K Hydraulic Brake, 12 1/4" x 5"</li> <li>23 - 10K, 12K, 22.5K and 25K Air Brakes</li> </ul> |                           |
| Suspensions                                | <ul> <li>24 - Slipper Spring Suspension, T-12</li> <li>25 - Slipper Spring Suspension, C-18, T-18</li> <li>26 - Slipper Spring Suspension, BE-10 (electric only)</li> <li>27 - Slipper Spring Suspension, C-20 (air &amp; hyd.), C-24</li> <li>28 - Hutchens Suspension</li> </ul>                                                                                                                                                                                                                                                                                                                |                           |
| Air Systems                                | <ul> <li>29 - Air System, 2S/1M</li> <li>30 - Air System, 2S/2M</li> <li>31 - Air System, 4S/2M</li> <li>32 - Air System, 6S/3M</li> <li>33 - Air System Fittings and ABS Components</li> </ul>                                                                                                                                                                                                                                                                                                                                                                                                   |                           |
| Wheels and<br>Tires                        | <ul> <li>34 - Wheels and Tires</li> <li>35 - Tire Ratings</li> <li>36 - Wheel Torque Requirements</li> <li>37 - GVWR and TIRE SAFETY INFORMATION</li> <li>38 - "</li> <li>39 - ""</li> <li>40 - ""</li> <li>41 - ""</li> <li>42 - ""</li> <li>43 - ""</li> <li>43 - ""</li> <li>44 - ""</li> <li>45 - ""</li> <li>46 - ""</li> <li>47 - ""</li> </ul>                                                                                                                                                                                                                                             |                           |
| Jacks & Hitches                            | 48 - Jacks                                                                                                                                                                                                                                                                                                                                                                                                                                                                                                                                                                                        |                           |
| Electrical                                 | <ul> <li>49 - Hitches and Couplers</li> <li>50 - Lighting, Batteries, Battery Boxes</li> <li>51 - Wiring Harness, Deck Overs with Electric Brakes</li> <li>52 - Wiring Harness, All ABS Models</li> <li>53 - Wiring Harness, Tilt Models with ABS</li> <li>54 - Wiring Harness, Tilt Models with Electric Brakes</li> <li>55 - Wiring Circuits</li> </ul>                                                                                                                                                                                                                                         |                           |
| Tilt Components<br>and Ramps               | <ul> <li>56 - Deck Latching Systems (Tilt Models)</li> <li>57 - Deck Cushion Cylinder</li> <li>58 - Under-Ride Protection / Ramps (Tilt Models)</li> <li>59 - Ramps</li> <li>60 - Hydraulic Bi-fold Ramp</li> <li>61 - Hydraulic Bi-fold Ramp</li> <li>62 - Hydraulic Ramps</li> <li>63 - Hydraulic Ramps</li> <li>64 - Hydraulic Folding Tail</li> </ul>                                                                                                                                                                                                                                         |                           |
| Miscellaneous                              | <ul> <li>65 - Miscellaneous Parts</li> <li>66 - Recommended Outrigger Loadings</li> <li>67 - Payload Ratings</li> <li>68 - Towing Tips and Check List</li> <li>69 - Decals, Warnings and Cautions</li> </ul>                                                                                                                                                                                                                                                                                                                                                                                      |                           |
| Decals, Warnings<br>and Cautions           | <ul> <li>70 - Decals, Warnings and Cautions</li> <li>71 - Decals, Warnings and Cautions</li> <li>72 - Decals, Warnings and Cautions</li> <li>73 - Decals, Warnings and Cautions</li> <li>74 - Decals, Warnings and Cautions</li> </ul>                                                                                                                                                                                                                                                                                                                                                            |                           |
| Maintenance &<br>Operating<br>Instructions | <ul> <li>75 - Reporting Safety Defects Maintenance and Operating</li> <li>76 - Maintenance and Operating Instructions</li> <li>77 - Maintenance and Operating Instructions</li> <li>78 - Maintenance and Operating Instructions</li> <li>79 - Maintenance and Operating Instructions</li> <li>80 - Maintenance and Operating Instructions (WARNINGS!)</li> </ul>                                                                                                                                                                                                                                  |                           |
| 1-800-462-4517                             |                                                                                                                                                                                                                                                                                                                                                                                                                                                                                                                                                                                                   | vww.towmastertrailers.com |