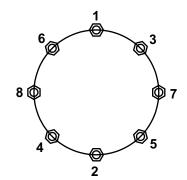

Note: 6K, 6 bolt assembly is shown, please indicate 6K, 7K, 6 bolt or 8 bolt when ordering. Model C-14LS use 7K axles.

| ltem       | Part #    | Description                                                              |
|------------|-----------|--------------------------------------------------------------------------|
| nem        | 25-6000   | 6K hub and drum assembly, 6 bolt                                         |
|            | 25-5000   | 6K / 7K hub and drum assembly, 8 bolt                                    |
|            | 25-5005   | ok / / K hub and drum assembly, o boit                                   |
| 1          | 25-0005   | grease seal, 2.25" i.d.                                                  |
| 2          | 25-6010   | inner bearing cone                                                       |
| 3          | 25-6012   | inner race                                                               |
| 4          | 25-6012   | hub and drum only                                                        |
| 5          | 25-6161   | 1/2" drive-in stud                                                       |
| 6          | 25-6018   | outer race, 6 bolt                                                       |
| <b>– –</b> | 25-9010   | outer race, 8 bolt                                                       |
| 7          | 25-6020   | outer bearing cone, 6 bolt                                               |
| - '        | 25-9015   | outer bearing cone, 8 bolt                                               |
| 8          | 25-3522   | spindle washer                                                           |
| 9          | 25-3524   | spindle washer                                                           |
| 10         | 25-1526   | iam nut                                                                  |
| 11         | 25-1520   | nut retainer                                                             |
| 12         | 25-6026   | grease cap, 6 bolt                                                       |
| - 12       | 25-5020   | grease cap, 8 bolt                                                       |
| 13         | 25-6016   | cotter pin                                                               |
| 14         | 25-0018   | axle only, 6k rubber ride, less hubs/drums, C-10, C-12, C-10BL, C-12BL   |
|            | 25-0000   | axle only, 6k rubber ride, less hubs/drums, C-10LS, C-12LS, 45 deg. down |
|            | 25-0031   | axle only, 7k rubber ride, less hubs/drums, C-14LS, 45 deg. down         |
| 15         | 25-0018   | axle only, 6k spring, less hubs/drums/springs, C-10P, C-12P              |
|            | 20 0010   |                                                                          |
|            | 37-0701   | 1/2" cone wheel nut (not shown)                                          |
|            |           | Complete axies                                                           |
|            | 23-0003   | axle, 6k rubber ride, electric                                           |
|            | 23-0013   | axle, 6k rubber ride, hydraulic                                          |
|            | 23-0013F  | axle, 6k rubber ride, hydraulic, free backing                            |
|            | 23-0083   | axle, 7k rubber ride, electric (C-14)                                    |
|            | 23-0005   | axle, 6k spring, 4" drop, electric                                       |
|            | 23-0008   | axle, 6k spring, 4" drop, hydraulic                                      |
|            | 23-0008F  | axle, 6k spring, 4" drop, hydraulic, free backing                        |
|            | 23-8002   | axle, 6k rubber ride, electric, 45 deg. down (C-10LS, C-12LS only)       |
|            | 23-7421   | axle, 7k rubber ride, electric, 45 deg. down (C-14LS only)               |
|            | 1         |                                                                          |
| 1-80       | 0-462-451 | 7 Fax: 320-693-7921 Page 4 www.towmastertrailers.com                     |