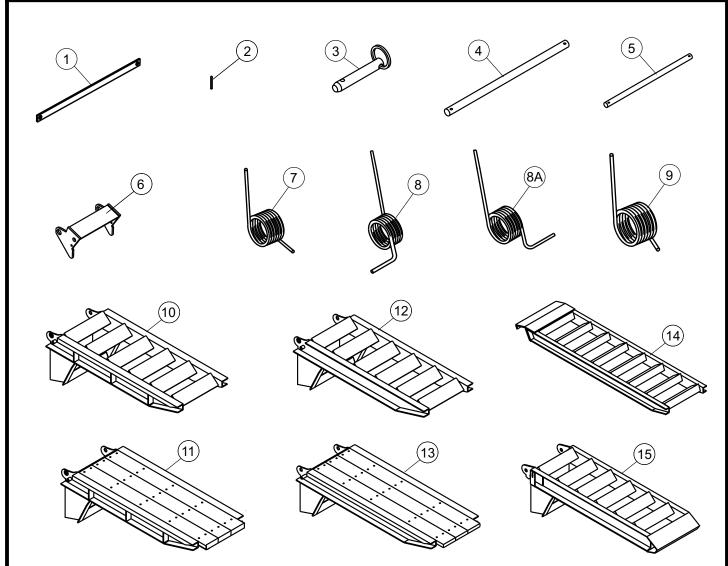

## **Tire and Safety Information**

This portion of the User's Manual contains tire safety information as required by 49 CFR 575.6.

Section 1.1 contains "Steps for Determining Correct Load Limit - Trailer".

Section 1.2 contains "Steps for Determining Correct Load Limit - Tow Vehicle".

Section 1.3 contains a Glossary of Tire Terminology, including "cold inflation pressure", "maximum inflation pressure", "recommended inflation pressure", and other non-technical terms.

**Section 1.4** contains information from the NHTSA brochure entitled "Tire Safety – Everything Rides On It". This brochure, as well as the preceding subsections, describes the following items;

Tire labeling, including a description and explanation of each marking on the tires, and information about the DOT Tire Identification Number (TIN).

Recommended tire inflation pressure, including a description and explanation of:

- A. Cold inflation pressure.
- B. Vehicle Placard and location on the vehicle.
- C. Adverse safety consequences of under inflation (including tire failure).
- D. Measuring and adjusting air pressure for proper inflation.
- E. Tire Care, including maintenance and safety practices.

Vehicle load limits, including a description and explanation of the following items:

A. Locating and understanding the load limit information, total load capacity, and cargo capacity.

B. Calculating total and cargo capacities with varying seating configurations including quantitative examples showing / illustrating how the vehicles cargo and luggage capacity decreases as combined number and size of occupants' increases. This item is also discussed in Section 3.

C. Determining compatibility of tire and vehicle load capabilities.

D. Adverse safety consequences of overloading on handling and stopping on tires.

### 1.1. Steps for Determining Correct Load Limit – Trailer

Determining the load limits of a trailer includes more than understanding the load limits of the tires alone. On all trailers there is a Federal certification/VIN label that is located on the forward half of the left (road) side of the unit. This certification/VIN label will indicate the trailer's Gross Vehicle Weight Rating (GVWR). This is the most weight the fully loaded trailer can weigh. It will also provide the Gross Axle Weight Rating (GAWR). This is the most a particular axle can weigh. If there are multiple axles, the GAWR of each axle will be provided.

If your trailer has a GVWR of 10,000 pounds or less, there is a vehicle placard located in the same location as the certification label described above. This placard provides tire and loading information. In addition, this placard will show a statement regarding maximum cargo capacity. Cargo can be added to the trailer, up to the maximum weight specified on the placard. The combined weight of the cargo is provided as a single number. In any case, remember: the total weight of a fully loaded trailer can not exceed the stated GVWR.

Page 37

### 1.1. Steps for Determining Correct Load Limit – Trailer (continued)

For trailers with living quarters installed, the weight of water and propane also need to be considered. The weight of fully filled propane containers is considered part of the weight of the trailer before it is loaded with cargo, and is not considered part of the disposable cargo load. Water however, is a disposable cargo weight and is treated as such. If there is a fresh water storage tank of 100 gallons, this tank when filled would weigh about 800 pounds. If more cargo is being transported, water can be off-loaded to keep the total amount of cargo added to the vehicle within the limits of the GVWR so as not to overload the vehicle. Understanding this flexibility will allow you, the owner, to make choices that fit your travel needs.

When loading your cargo, be sure it is distributed evenly to prevent overloading front to back and side to side. Heavy items should be placed low and as close to the axle positions as reasonable. Too many items on one side may overload a tire. The best way to know the actual weight of the vehicle is to weigh it at a public scale. Talk to your dealer to discuss the weighing methods needed to capture the various weights related to the trailer. This would include the weight empty or unloaded, weights per axle, wheel, hitch or king-pin, and total weight.

Excessive loads and/or underinflation cause tire overloading and, as a result, abnormal tire flexing occurs. This situation can generate an excessive amount of heat within the tire. Excessive heat may lead to tire failure. It is the air pressure that enables a tire to support the load, so proper inflation is critical. The proper air pressure may be found on the certification/VIN label and/or on the Tire Placard. This value should never exceed the maximum cold inflation pressure stamped on the tire.

### 1.1.1. Trailers 10,000 Pounds GVWR or Less

1. Locate the statement, "The weight of cargo should never exceed XXX kg or XXX lbs.," on your vehicle's placard. See figure 1-1.

2. This figure equals the available amount of cargo and luggage load capacity.

3. Determine the combined weight of luggage and cargo being loaded on the vehicle. That weight may not safely exceed the available cargo and luggage load capacity.

The trailer's placard refers to the Tire Information Placard attached adjacent to or near the trailer's VIN (Certification) label at the left front of the trailer.

## 1.1.2. Trailers Over 10,000 Pounds GVWR (Note: These trailers are not required to have a tire information placard on the vehicle)

1. Determine the empty weight of your trailer by weighing the trailer using a public scale or other means. This step does not have to be repeated.

2. Locate the GVWR (Gross Vehicle Weight Rating) of the trailer on your trailer's VIN (Certification) label.

3. Subtract the empty weight of your trailer from the GVWR stated on the VIN label. That weight is the maximum available cargo capacity of the trailer and may not be safely exceeded.

### 1.2. Steps for Determining Correct Load Limit – Tow Vehicle

1. Locate the statement, "The combined weight of occupants and cargo should never exceed XXX lbs.," on your vehicle's placard.

2. Determine the combined weight of the driver and passengers who will be riding in your vehicle.

3. Subtract the combined weight of the driver and passengers from XXX kilograms or XXX pounds.

4. The resulting figure equals the available amount of cargo and luggage capacity. For example, if the "XXX" amount equals 1400 lbs. and there will be five 150 lb. passengers in your vehicle, the amount of available cargo and luggage capacity is 650 lbs.  $(1400-750 (5 \times 150) = 650 \text{ lbs.})$ .

5. Determine the combined weight of luggage and cargo being loaded on the vehicle. That weight may not safely exceed the available cargo and luggage capacity calculated in Step # 4.

6. If your vehicle will be towing a trailer, load from your trailer will be transferred to your vehicle. Consult the tow vehicle's manual to determine how this weight transfer reduces the available cargo and luggage capacity of your vehicle.