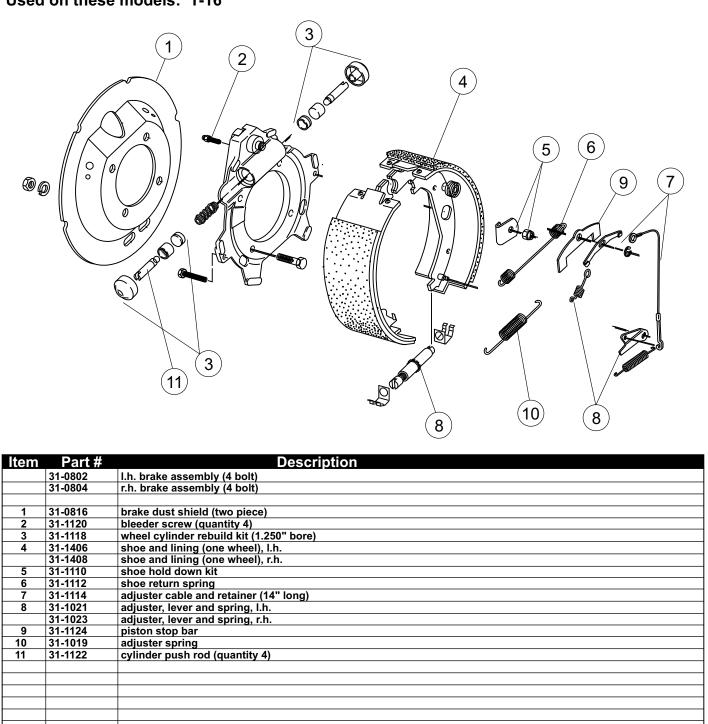

ad end)            |
| 26   | 311330  | brake mounting nut                    |
| 27   | 311331  | brake mounting lockwasher             |
|      |         |                                       |
|      |         |                                       |
|      |         |                                       |
|      |         |                                       |
|      |         |                                       |
|      |         |                                       |
|      |         |                                       |
|      |         |                                       |
|      |         |                                       |
|      | 1       | · · · · · · · · · · · · · · · · · · · |

### 8K Hydraulic Brake, 12 1/4" x 3 3/8"

Used on these models: T-16



## 9K, 10K General Duty Electric Brake, 12 1/4" x 3 3/8"

Used on these models: C-18, C-20, T-18



| Item       Part #       Description         310929c       I.h. brake assembly (7 bolt)       310931c       r.h. brake assembly (7 bolt)         1       310903c       I.h. shoe and lining kit       310901c       r.h. shoe and lining kit         310901c       r.h. shoe and lining kit       310001c       r.h. shoe and lining kit       3110001c         5       311007       I.h. actuator arm assembly       311009       r.h. actuator arm assembly         7       311015       I.h. arm/shoe retainer       311017       r.h. arm/shoe retainer         8       311342       flange nut       9       311011       magnet kit         10       311322       centering spring       44       44054       44054