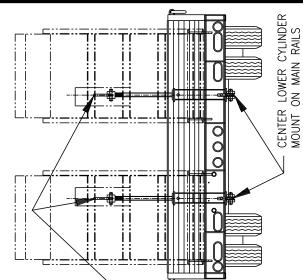

Vehicle load limits, including a description and explanation of the following items:

A. Locating and understanding the load limit information, total load capacity, and cargo capacity.

B. Calculating total and cargo capacities with varying seating configurations including quantitative examples showing / illustrating how the vehicles cargo and luggage capacity decreases as combined number and size of occupants' increases. This item is also discussed in Section 3.

C. Determining compatibility of tire and vehicle load capabilities.

D. Adverse safety consequences of overloading on handling and stopping on tires.

### 1.1. Steps for Determining Correct Load Limit – Trailer

Determining the load limits of a trailer includes more than understanding the load limits of the tires alone. On all trailers there is a Federal certification/VIN label that is located on the forward half of the left (road) side of the unit. This certification/VIN label will indicate the trailer's Gross Vehicle Weight Rating (GVWR). This is the most weight the fully loaded trailer can weigh. It will also provide the Gross Axle Weight Rating (GAWR). This is the most a particular axle can weigh. If there are multiple axles, the GAWR of each axle will be provided.

If your trailer has a GVWR of 10,000 pounds or less, there is a vehicle placard located in the same location as the certification label described above. This placard provides tire and loading information. In addition, this placard will show a statement regarding maximum cargo capacity. Cargo can be added to the trailer, up to the maximum weight specified on the placard. The combined weight of the cargo is provided as a single number. In any case, remember: the total weight of a fully loaded trailer can not exceed the stated GVWR.

Page 37