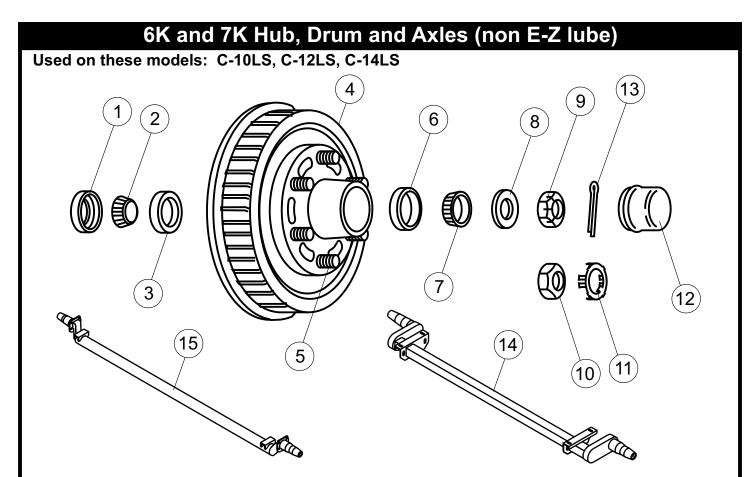

Note: 6K, 6 bolt assembly is shown, please indicate 6K, 7K, 6 bolt or 8 bolt when ordering. Model C-14LS use 7K axles.

| ltem       | Part #    | Description                                                              |
|------------|-----------|--------------------------------------------------------------------------|
| nem        | 25-6000   | 6K hub and drum assembly, 6 bolt                                         |
|            | 25-5000   | 6K / 7K hub and drum assembly, 8 bolt                                    |
|            | 25-5005   | ok / / K hub and drum assembly, o boit                                   |
| 1          | 25-0005   | grease seal, 2.25" i.d.                                                  |
| 2          | 25-6010   | inner bearing cone                                                       |
| 3          | 25-6012   | inner race                                                               |
| 4          | 25-6012   | hub and drum only                                                        |
| 5          | 25-6161   | 1/2" drive-in stud                                                       |
| 6          | 25-6018   | outer race, 6 bolt                                                       |
| <b>– –</b> | 25-9010   | outer race, 8 bolt                                                       |
| 7          | 25-6020   | outer bearing cone, 6 bolt                                               |
| - '        | 25-9015   | outer bearing cone, 8 bolt                                               |
| 8          | 25-3522   | spindle washer                                                           |
| 9          | 25-3524   | spindle washer                                                           |
| 10         | 25-1526   | iam nut                                                                  |
| 11         | 25-1520   | nut retainer                                                             |
| 12         | 25-6026   | grease cap, 6 bolt                                                       |
| - 12       | 25-5020   | grease cap, 8 bolt                                                       |
| 13         | 25-6016   | cotter pin                                                               |
| 14         | 25-0018   | axle only, 6k rubber ride, less hubs/drums, C-10, C-12, C-10BL, C-12BL   |
|            | 25-0000   | axle only, 6k rubber ride, less hubs/drums, C-10LS, C-12LS, 45 deg. down |
|            | 25-0031   | axle only, 7k rubber ride, less hubs/drums, C-14LS, 45 deg. down         |
| 15         | 25-0018   | axle only, 6k spring, less hubs/drums/springs, C-10P, C-12P              |
|            | 20 0010   |                                                                          |
|            | 37-0701   | 1/2" cone wheel nut (not shown)                                          |
|            |           | Complete axies                                                           |
|            | 23-0003   | axle, 6k rubber ride, electric                                           |
|            | 23-0013   | axle, 6k rubber ride, hydraulic                                          |
|            | 23-0013F  | axle, 6k rubber ride, hydraulic, free backing                            |
|            | 23-0083   | axle, 7k rubber ride, electric (C-14)                                    |
|            | 23-0005   | axle, 6k spring, 4" drop, electric                                       |
|            | 23-0008   | axle, 6k spring, 4" drop, hydraulic                                      |
|            | 23-0008F  | axle, 6k spring, 4" drop, hydraulic, free backing                        |
|            | 23-8002   | axle, 6k rubber ride, electric, 45 deg. down (C-10LS, C-12LS only)       |
|            | 23-7421   | axle, 7k rubber ride, electric, 45 deg. down (C-14LS only)               |
|            | 1         |                                                                          |
| 1-80       | 0-462-451 | 7 Fax: 320-693-7921 Page 4 www.towmastertrailers.com                     |