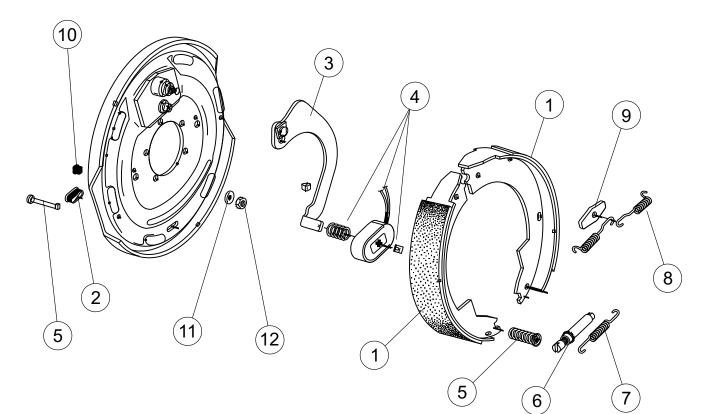

## 6K Electric Brake, 12" x 2"

Used on these models: C-10LS, C-12LS

| Item | Part #  | Description                 |
|------|---------|-----------------------------|
|      | 31-6001 | complete assembly, I.h.     |
|      | 31-6003 | complete assembly, r.h.     |
|      |         |                             |
|      | 31-6005 | shoe and lining kit         |
| 2    | 31-3507 | dust plug (pkg. of 4)       |
| 3    | 31-6011 | actuating lever arm, I.h.   |
|      | 31-6013 | actuating lever arm, r.h.   |
| 4    | 31-6015 | magnet kit                  |
| 5    | 31-3517 | hold down springs           |
| 6    | 31-3519 | adjuster assembly           |
| 7    | 31-3521 | adjuster screw spring       |
| 8    | 31-6023 | retractor spring (one pair) |
| 9    | 31-3525 | anchor post washer          |
| 10   | 31-6027 | wire grommet                |
| 11   | 31-6029 | lock washer                 |
| 12   | 31-6031 | brake mounting nut          |
|      |         |                             |
|      |         |                             |
|      |         |                             |
|      |         |                             |
|      |         |                             |
|      |         |                             |
|      |         |                             |
|      |         |                             |
|      |         |                             |
|      |         |                             |
|      |         |                             |
|      |         |                             |
|      |         |                             |
|      |         |                             |
|      |         |                             |
|      |         |                             |
|      |         |                             |
|      |         |                             |
|      |         |                             |
| -    |         |                             |