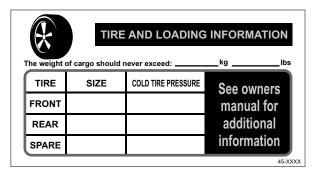

t at a public scale. Talk to your dealer to discuss the weighing methods needed to capture the various weights related to the trailer. This would include the weight empty or unloaded, weights per axle, wheel, hitch or king-pin, and total weight.

Excessive loads and/or underinflation cause tire overloading and, as a result, abnormal tire flexing occurs. This situation can generate an excessive amount of heat within the tire. Excessive heat may lead to tire failure. It is the air pressure that enables a tire to support the load, so proper inflation is critical. The proper air pressure may be found on the certification/VIN label and/or on the Tire Placard. This value should never exceed the maximum cold inflation pressure stamped on the tire.

### 1.1.1. Trailers 10,000 Pounds GVWR or Less



1. Locate the statement, "The weight of cargo should never exceed XXX kg or XXX lbs.," on your vehicle's placard. See figure 1-1.

2. This figure equals the available amount of cargo and luggage load capacity.

3. Determine the combined weight of luggage and cargo being loaded on the vehicle. That weight may not safely exceed the available cargo and luggage load capacity.

The trailer's placard refers to the Tire Information Placard attached adjacent to or near the trailer's VIN (Certification) label at the left front of the trailer.

## 1.1.2. Trailers Over 10,000 Pounds GVWR (Note: These trailers are not required to have a tire information placard on the vehicle)

1. Determine the empty weight of your trailer by weighing the trailer using a public scale or other means. This step does n