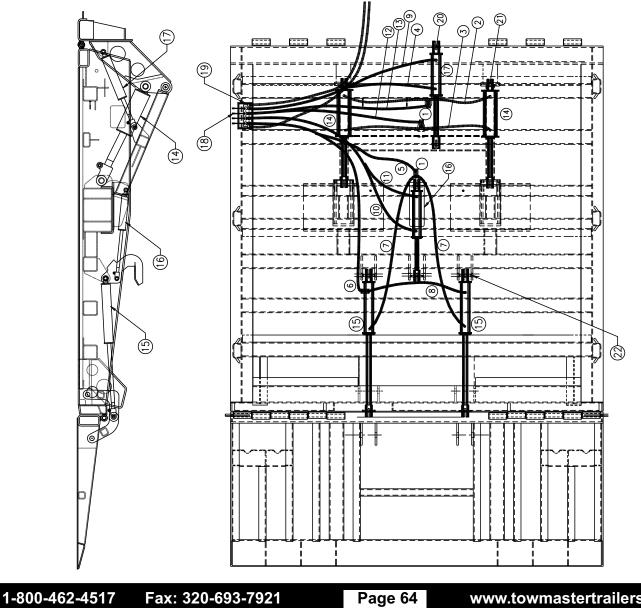

Vehicle load limits, including a description and explanation of the following items:

A. Locating and understanding the load limit information, total load capacity, and cargo capacity.

B. Calculating total and cargo capacities with varying seating configurations including quantitative examples showing / illustrating how the vehicles cargo and luggage capacity decreases as combined number and size of occupants' increases. This item is also discussed in Section 3.

C. Determining compatibility of tire and vehicle load capabilities.

D. Adverse safety consequences of overloading on handling and stopping on tires.

### 1.1. Steps for Determining Correct Load Limit – Trailer

Determining the load limits of a trailer includes more than understanding the load limits of the tires alone. On all trailers there is a Federal certification/VIN label that is located on the forward half of the left (road) side of the unit. This certification/VIN label will indicate the trailer's Gross Vehicle Weight Rating (GVWR). This is the most weight the fully loaded trailer can weigh. It will also provide the Gross Axle Weight Rating (GAWR). This is the most a particular axle can weigh. If there are multiple axles, the GAWR of each axle will be provided.

If your trailer has a GVWR of 10,000 pounds or less, there is a vehicle placard located in the same location as the certification label described above. This placard provides tire and loading information. In addition, this placard will show a statement regarding maximum cargo capacity. Cargo can be added to the trailer, up to the maximum weight specified on the placard. The combined weight of the cargo is provided as a single number. In any case, remember: the total weight of a fully loaded trailer can not exceed the stated GVWR.

Page 37