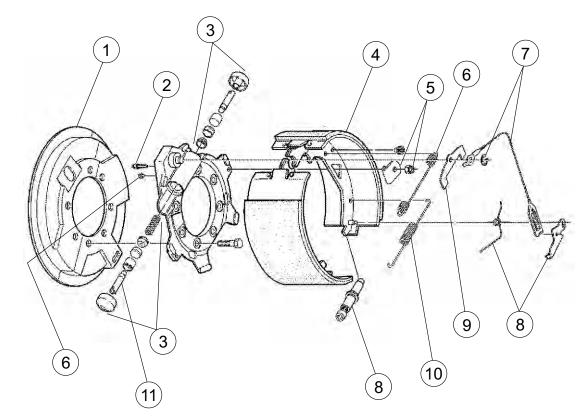

## 6K Electric Brake, 12" x 2"

Used on these models: C-10LS, C-12LS

| Item | Part #  | Description                 |
|------|---------|-----------------------------|
|      | 31-6001 | complete assembly, I.h.     |
|      | 31-6003 | complete assembly, r.h.     |
|      |         |                             |
|      | 31-6005 | shoe and lining kit         |
| 2    | 31-3507 | dust plug (pkg. of 4)       |
| 3    | 31-6011 | actuating lever arm, I.h.   |
|      | 31-6013 | actuating lever arm, r.h.   |
| 4    | 31-6015 | magnet kit                  |
| 5    | 31-3517 | hold down springs           |
| 6    | 31-3519 | adjuster assembly           |
| 7    | 31-3521 | adjuster screw spring       |
| 8    | 31-6023 | retractor spring (one pair) |
| 9    | 31-3525 | anchor post washer          |
| 10   | 31-6027 | wire grommet                |
| 11   | 31-6029 | lock washer                 |
| 12   | 31-6031 | brake mounting nut          |
|      |         |                             |
|      |         |                             |
|      |         |                             |
|      |         |                             |
|      |         |                             |
|      |         |                             |
|      |         |                             |
|      |         |                             |
|      |         |                             |
|      |         |                             |
|      |         |                             |
|      |         |                             |
|      |         |                             |
|      |         |                             |
|      |         |                             |
|      |         |                             |
|      |         |                             |
|      |         |                             |
|      |         |                             |
| -    |         |                             |

## 6K Hydraulic Brake, 12" x 2"

Used on these models: C-10LS, C-12LS

| Item | Part #  | Description                                   |
|------|---------|-----------------------------------------------|
|      | 31-6102 | complete assembly, I.h.                       |
|      | 31-6104 | complete assembly, r.h.                       |
|      |         |                                               |
| 1    | 31-3606 | brake cylinder, I.h.                          |
|      | 31-3608 | brake cylinder, r.h.                          |
| 2    | 31-3610 | screw and washer assembly                     |
| 3    | 31-3612 | anchor post washer                            |
| 4    | 31-6106 | retractor spring (one pair)                   |
| 5    | 31-6108 | shoe and lining kit                           |
| 6    | 31-3517 | hold down springs                             |
| 7    | 31-3519 | adjuster assembly                             |
| 8    | 31-6110 | adjuster screw spring                         |
| 9    | 31-3507 | dust plug (pkg. of 4)                         |
| 10   | 31-3509 | brake mounting bolt                           |
| 11   | 31-6031 | brake mounting nut                            |
| 12   | 35-3010 | rubber brake hose assembly                    |
|      |         |                                               |
|      | 35-3012 | long steel hyd. line (from actuator to axles) |
|      | 35-3000 | complete hydraulic line fitting kit           |
|      |         |                                               |
|      |         |                                               |
|      |         |                                               |
|      |         |                                               |
|      |         |                                               |
|      |         |                                               |
|      |         |                                               |
|      |         |                                               |
|      |         |                                               |
|      |         |                                               |
|      |         |                                               |
|      |         |                                               |
|      |         |                                               |
|      |         |                                               |
|      |         |                                               |
|      |         |                                               |
|      |         |                                               |