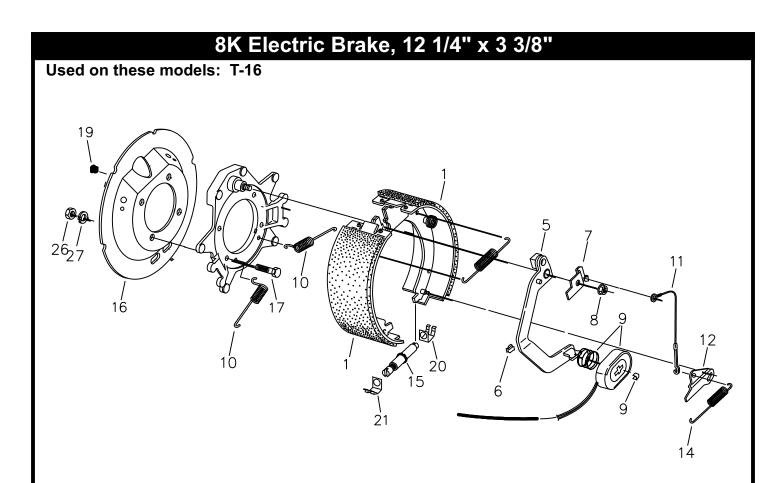

#### Used on these models: T-16 5 4 7 8 6 3 9 2 1 ൽ ത് ൽ (10) $( \mathfrak{D} )$ $\bigcirc$ EO ൽ Ю (12) (11) (13) 6 0 14 No.

| ltem | Part #  | Description                                              |
|------|---------|----------------------------------------------------------|
|      | 25-8002 | hub and drum assembly                                    |
|      |         |                                                          |
| 1    | 25-8010 | unitized oil seal, 3.376" o.d., 2.25" i.d.               |
| 2    | 25-6010 | inner bearing                                            |
| 3    | 25-6012 | inner race                                               |
| 4    | 25-8007 | hub and drum only, 5/8" studs                            |
| 5    | 25-1015 | drive-in stud, 5/8"                                      |
| 6    | 25-8015 | outer race                                               |
| 7    | 25-8020 | outer bearing                                            |
| 8    | 25-6022 | spindle washer                                           |
|      | 25-3532 | tang washer (not shown)                                  |
| 9    | 25-3524 | spindle nut                                              |
| 10   | 25-1526 | jam nut                                                  |
| 11   | 25-1524 | nut retainer                                             |
| 12   | 25-5010 | drive-in grease cap, 2.72" o.d.                          |
| 13   | 25-3530 | grease cap plug                                          |
|      |         |                                                          |
|      | 25-8032 | 5/8" flange wheel nut (not shown)                        |
|      |         |                                                          |
| 14   | 25-8105 | 8k axle only, spring, less springs hubs and drums (T-16) |
|      |         |                                                          |
|      |         | Complete axle                                            |
|      | 23-0034 | complete axle assembly w/ springs (T-16 deck over)       |
|      |         |                                                          |
|      |         |                                                          |
|      |         |                                                          |
|      |         |                                                          |
|      |         |                                                          |
|      |         |                                                          |
|      |         |                                                          |
|      |         |                                                          |
|      |         |                                                          |
|      |         |                                                          |
|      |         |                                                          |
|      |         |                                                          |
|      |         |                                                          |