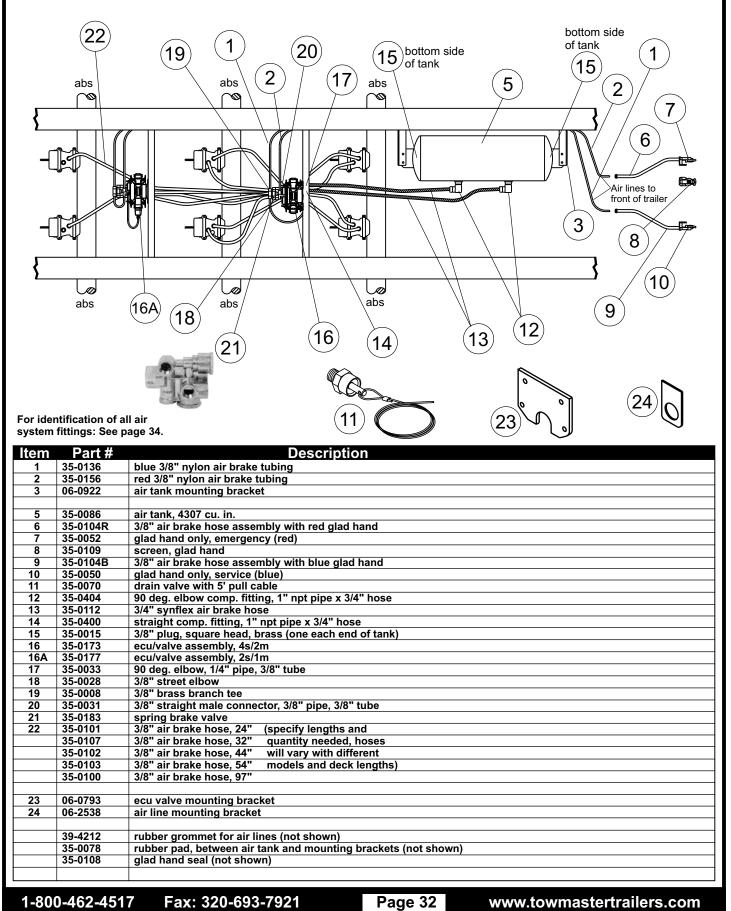

xle spacing 5A 29-0032A adjustable torque arm, 49" axle spacing adjustable torque arm, 54 1/2" axle spacing u-bolts 7/8" x 5" rd x 11 3/4" 6 29-0034 29-0034A 6A 29-0036 29-0038 washer 7/8"-14 8 hex nut 7/8"-14 29-0040 9 10 29-0042 torque arm bolt, 1"-14 x 5" 29-0044 lock nut 1"-14 11 12 29-0029 center spring hanger w/ equalizer 29-0048 hex nut 5/8"-18 13 hex bolt 5/8" x 4 1/2" 14 29-0050 washer 5/8" shakeproof 15 29-0052 16 29-0054 sleeve spacer step bolt 5/8" x 18 x 3/4" 29-0056 17 18 29-0058 double washer-lock tab 5/8" 29-0060 19 bottom plate, u-bolt 20 29-0062 spring seat, 3/4" high

1-800-462-4517

Fax: 320-693-7921

Page 28



1-800-462-4517

Fax: 320-693-7921

Page 29

#### Air System, 2S/2M



#### Air System, 4S/2M



#### Air System, 6S/3M

#### Used on these models: T-50T, T-50



### **Air System Fittings**



| 3)3A(3 | B)(3C)                    |                        | (8)8A)8B)