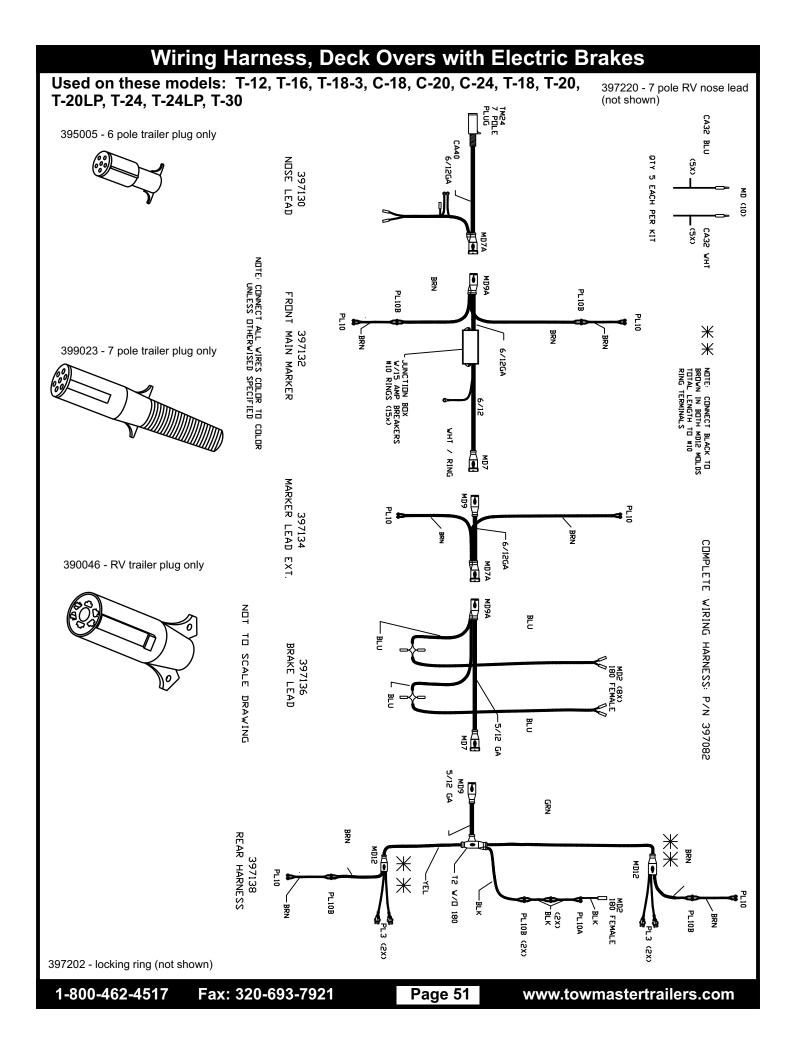

## Wheel Torque Requirements Ft. Lbs.

|                                    | 1st Stage  | 2nd Stage       | 3rd Stage |
|------------------------------------|------------|-----------------|-----------|
| Wheel Size                         | 1st Stage  | 2nd Stage       | 3rd Stage |
| 12"                                | 20-25      | 35-40           | 50-75     |
| 13"                                | 20-25      | 35-40           | 50-75     |
| 14"                                | 20-25      | 50-60           | 90-120    |
| 15"                                | 20-25      | 50-60           | 90-120    |
| 16"                                | 20-25      | 50-60           | 90-120    |
| 16.5" x 6.75"                      | 20-25      | 50-60           | 90-120    |
| 16.5" x 9.75"                      | 55-60      | 120-125         | 175-225   |
| 14.5" Demount.                     | Tighten s  | sequentially to | 85-95     |
| 17.5" Hub Pilot                    | 50-60      | 100-120         | 190-210   |
| Clamp Ring & Cone Nuts             |            |                 |           |
| 17.5" Hub Pilot<br>5/8" Flange Nut | 50-60<br>s | 190-200         | 275-325   |