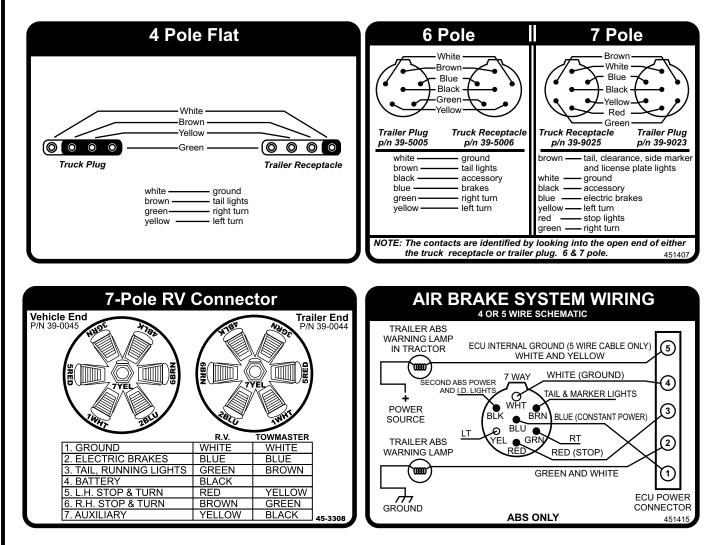

# Replacement Parts & Service Manual and Operating Instructions

This manual covers the following models: T-12, T-16, T-18-3, T-18, T-20, T-20LP, T-24LP,T-40LP, T-50LP, T-24, T-30, C-10LS, C-12LS, C-14LST-40, T-50, T-50RG, T-50RGHT, T-70RG, T-70RGHT, T-20T, T-24T, T-40T, T-50T, C-18, C-20, C-24