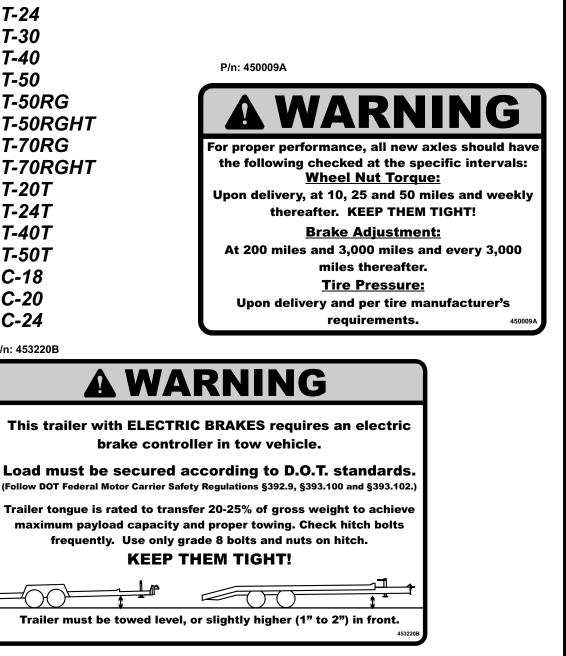

#### The Standard for the Road Ahead!

|                                            | Table of Contents                                                                                                                                                                                                                                                                                                                                                                                                                                                                                                                                                                                 |                           |
|--------------------------------------------|---------------------------------------------------------------------------------------------------------------------------------------------------------------------------------------------------------------------------------------------------------------------------------------------------------------------------------------------------------------------------------------------------------------------------------------------------------------------------------------------------------------------------------------------------------------------------------------------------|---------------------------|
|                                            | Read complete manual before using                                                                                                                                                                                                                                                                                                                                                                                                                                                                                                                                                                 | trailer.                  |
| Hubs, Drums<br>and Axles                   | <ul> <li>4 - 6K and 7K Hub, Drum and Axles (Non- E-Z Lube)</li> <li>5 - 8K Hub, Drum and Axles</li> <li>6 - 9K, 10K General Duty Hub and Drum</li> <li>7 - 10K Hub and Drum</li> <li>8 - 12K Hub and Drum</li> <li>9 - 15K Hub and Drum</li> <li>10 - 22.5K, 25K Cast Spoke Hub and Drum</li> <li>11 - 22.5K, 25K Budd Hub and Drum</li> <li>12 - 22.5K, 25K, 8 Bolt Budd, Hub-Piloted Hub and Drum</li> </ul>                                                                                                                                                                                    |                           |
| Brake<br>Components                        | <ul> <li>13 - 6K Electric Brake, 12" x 2"</li> <li>14 - 6K Hydraulic Brake, 12" x 2"</li> <li>15 - 8K Electric Brake, 12 1/4" x 3 3/8"</li> <li>16 - 8K Hydraulic Brake, 12 1/4" x 3 3/8"</li> <li>17 - 9K, 10K General Duty Electric Brake, 12 1/4" x 3 3/8"</li> <li>18 - 9K, 10K General Duty Hydraulic Brake, 12 1/4" x 3 3/8"</li> <li>19 - 10K Electric Brake, 12 1/4" x 4"</li> <li>20 - 10K Hydraulic Brake, 12 1/4" x 4"</li> <li>21 - 12K, 15K Electric Brake, 12 1/4" x 5"</li> <li>22 - 12K Hydraulic Brake, 12 1/4" x 5"</li> <li>23 - 10K, 12K, 22.5K and 25K Air Brakes</li> </ul> |                           |
| Suspensions                                | <ul> <li>24 - Slipper Spring Suspension, T-12</li> <li>25 - Slipper Spring Suspension, C-18, T-18</li> <li>26 - Slipper Spring Suspension, BE-10 (electric only)</li> <li>27 - Slipper Spring Suspension, C-20 (air &amp; hyd.), C-24</li> <li>28 - Hutchens Suspension</li> </ul>                                                                                                                                                                                                                                                                                                                |                           |
| Air Systems                                | <ul> <li>29 - Air System, 2S/1M</li> <li>30 - Air System, 2S/2M</li> <li>31 - Air System, 4S/2M</li> <li>32 - Air System, 6S/3M</li> <li>33 - Air System Fittings and ABS Components</li> </ul>                                                                                                                                                                                                                                                                                                                                                                                                   |                           |
| Wheels and<br>Tires                        | <ul> <li>34 - Wheels and Tires</li> <li>35 - Tire Ratings</li> <li>36 - Wheel Torque Requirements</li> <li>37 - GVWR and TIRE SAFETY INFORMATION</li> <li>38 - "</li> <li>39 - ""</li> <li>40 - ""</li> <li>41 - ""</li> <li>42 - ""</li> <li>43 - ""</li> <li>43 - ""</li> <li>44 - ""</li> <li>45 - ""</li> <li>46 - ""</li> <li>47 - ""</li> </ul>                                                                                                                                                                                                                                             |                           |
| Jacks & Hitches                            | 48 - Jacks                                                                                                                                                                                                                                                                                                                                                                                                                                                                                                                                                                                        |                           |
| Electrical                                 | <ul> <li>49 - Hitches and Couplers</li> <li>50 - Lighting, Batteries, Battery Boxes</li> <li>51 - Wiring Harness, Deck Overs with Electric Brakes</li> <li>52 - Wiring Harness, All ABS Models</li> <li>53 - Wiring Harness, Tilt Models with ABS</li> <li>54 - Wiring Harness, Tilt Models with Electric Brakes</li> <li>55 - Wiring Circuits</li> </ul>                                                                                                                                                                                                                                         |                           |
| Tilt Components<br>and Ramps               | <ul> <li>56 - Deck Latching Systems (Tilt Models)</li> <li>57 - Deck Cushion Cylinder</li> <li>58 - Under-Ride Protection / Ramps (Tilt Models)</li> <li>59 - Ramps</li> <li>60 - Hydraulic Bi-fold Ramp</li> <li>61 - Hydraulic Bi-fold Ramp</li> <li>62 - Hydraulic Ramps</li> <li>63 - Hydraulic Ramps</li> <li>64 - Hydraulic Folding Tail</li> </ul>                                                                                                                                                                                                                                         |                           |
| Miscellaneous                              | <ul> <li>65 - Miscellaneous Parts</li> <li>66 - Recommended Outrigger Loadings</li> <li>67 - Payload Ratings</li> <li>68 - Towing Tips and Check List</li> <li>69 - Decals, Warnings and Cautions</li> </ul>                                                                                                                                                                                                                                                                                                                                                                                      |                           |
| Decals, Warnings<br>and Cautions           | <ul> <li>70 - Decals, Warnings and Cautions</li> <li>71 - Decals, Warnings and Cautions</li> <li>72 - Decals, Warnings and Cautions</li> <li>73 - Decals, Warnings and Cautions</li> <li>74 - Decals, Warnings and Cautions</li> </ul>                                                                                                                                                                                                                                                                                                                                                            |                           |
| Maintenance &<br>Operating<br>Instructions | <ul> <li>75 - Reporting Safety Defects Maintenance and Operating</li> <li>76 - Maintenance and Operating Instructions</li> <li>77 - Maintenance and Operating Instructions</li> <li>78 - Maintenance and Operating Instructions</li> <li>79 - Maintenance and Operating Instructions</li> <li>80 - Maintenance and Operating Instructions (WARNINGS!)</li> </ul>                                                                                                                                                                                                                                  |                           |
| 1-800-462-4517                             |                                                                                                                                                                                                                                                                                                                                                                                                                                                                                                                                                                                                   | vww.towmastertrailers.com |