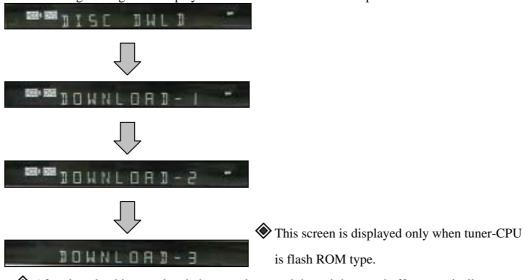

♦ Also "downloading \*\*" is displayed on TV screen.

Take out the download disc.

The following messages are displayed on FL for each download step.

- After download is completed, the tray closes and the unit is turned off automatically.
- \$\bigs\text{ It takes 5 minutes until download is completed.}
- Turn on the unit, and press and hold "ESC"then press "DISP" on the remote for service to check the firmware version on service mode screen.
- **6** Check it is the firmware version which downloaded.
- **6** Press "ESC" of the remote for service to exit the service mode.

#### <<Other Information>>

- \* When the unit cannot be turned on,
  - re-download the firmware after fixing the unit with reference to the information below.
- When the unit terminates abnormally while "DOWNLOAD-1" is displayed on FL
  - The program for system-CPU may not operate normally.
  - Replace the flash ROM, when you cannot re-download by the disc or serial communication.
- ② When the unit terminates abnormally while "DOWNLOAD-2" is displayed on FL
  - The program for DVD-R/RW drive may not operate normally.
  - Replace the DVD-R/RW drive, when you cannot re-download by the disc or serial communication.
- 3 When the unit terminates abnormally while "DOWNLOAD-3" is displayed on FL
  - The program for tuner-CPU may not operate normally.
  - Replace the tuner-CPU, when you cannot re-download by the disc or serial communication.