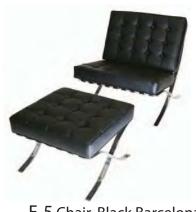

31"H



D-4 Cocktail Table, Black Cube 30"L x 30"D x 16"H



D-5 Cocktail Table, Black Cylinder 30"Diameter x 15"H



D-6 End Table, Black Cube 24"L x 24"D x 20"H

# LOUNGE AREAS

# South Beach



E-1 Sofa, White 77"L x 34"D x 32"H



E-2 Chair, White 53"L x 34"D x 32"H



E-3 Bench, White 53"L x 27"D x 16"H



E-4 Sofa, Red 77"L x 34"D x 32"H



E-5 Chair, Red 53"L x 34"D x 32"H



E-6 Bench, Red 53"L x 27"D x 16"H



E-7 Square Cocktail, White & Chrome 31"L x 31"D x 15"H



E-8 Rectangle Cocktail, White & Chrome 46"L x 23"D x 11"H



E-9 End Table, White & Chrome 20"L x 20"D x 19"H

# **Barcelona**



F-1 Chair, Red Barcelona 31"L x 35"D x 33"H F-2 Ottoman, Red Barcelona 24"L x 24"D x 17"H



F-3 Chair, White Barcelona 31"L x 35"D x 33"H F-4 Ottoman, White Barcelona 24"L x 24"D x 17"H



F-5 Chair, Black Barcelona 31"L x 35"D x 33"H F-6 Ottoman, Black Barcelona 24"L x 24"D x 17"H

# Melrose



G-1 Sofa, Red Swirl 78"L x 41"D x 30"H



G-2 Chair, Red Swirl 40"L x 36"D x 30"H



G-3 Bench, Red Swirl 61"L x 21"D x 17"H

# **Monte Carlo**



H-1 Black Leather Sectional Loveseat 50"L x 38"D x 29"H



H-2 Black Leather Sectional Corner 40"L x 40"D x 29"H



H-3 White Leather Sectional Loveseat 50"L x 38"D x 29"H



H-4 White Leather Sectional Corner 40"L x 40"D x 29"H



# Contempo



I-1 Curved Sofa, White Leather 71"L x 34"D x 30"H



I-2 Curved Bench, White Leather 71"L x 34"D x 17"H



I-3 Round Ottoman, White Leather 40"L x 40"D x 17"H



I-4 Curved Sofa, Black Leather 71"L x 34"D x 30"H



I-5 Curved Bench, Black Leather 71"L x 34"D x 17"H



I-6 Round Ottoman, Black Lea