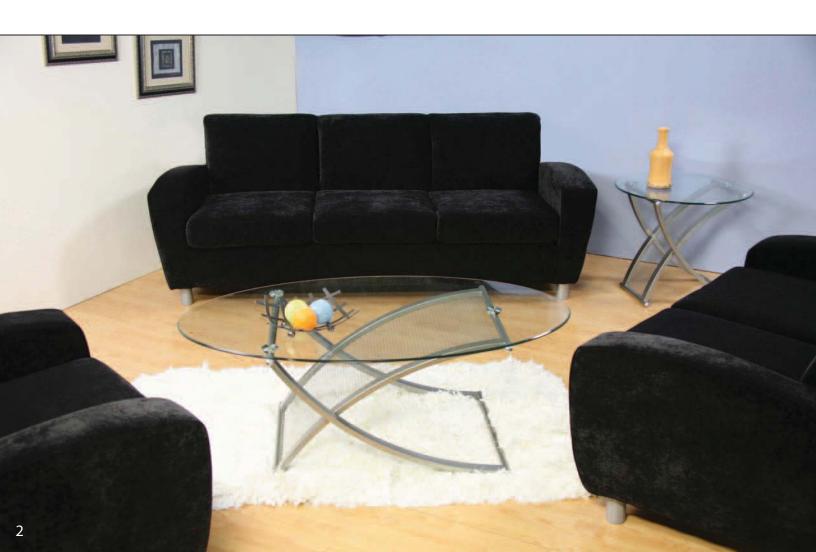

#### **Booths**

Each 10' booth includes:

- 8' high Blue and White back drape
- 3' high Blue side drape
- (1) one-line booth ID sign with booth number

Drape Colors: Blue and White Aisle Carpet Color: Blue

The exhibit hall is not carpeted. Carpet or flooring is mandatory for all exhibitors. Exhibitors may bring their own floor covering or rent carpet through Brede Exposition Services using the *Carpet Requirement* form. If no carpet is ordered or provided, per show management, carpet will be installed at the exhibitor's expense.