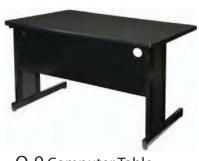

42"H



Pedestal, Grey N-9 18"L x 18"D x 36"H N-10 18"L x 18"D x 42"H







N-12 Pedestal, Grey 24"L x 24"D x 42"H



N-13 Pedestal, Black w/ Optional Tray & Locking Door 24"L x 24"D x 42"H



N-14 Pedestal, White w/ Optional Tray & Locking Door 24"L x 24"D x 42"H



O-1 Martini Bar 50"L x 50"D x 47"H



O-2 Martini Bar with colored lighting option.
No Electric Required



**Suggested Layouts** 



O-3 Cosmopolitan Bar 72"L x 27"D x 42"H



**Suggested Layouts** 



O-4 Cosmopolitan Bar with colored lighting option. Electric Required



O-5 Reception Counter 48"L x 16"D x 42.5"H



O-6 Contour Reception Counter with Literature Holder - Black 45"L x 21"D x 41"H



O-7 Contour Reception Counter with Literature Holder - Grey 45"L x 21"D x 41"H



O-8 Tall Computer Table 36"L x 30"D x 42"H



O-9 Computer Table 48"L x 30"D x 30"H



O-10 Parson Desk 48"L x 24"D x 29"H



O-11 Refrigerator 20"L x 20"D x 34"H



O-12 Coat Rack 21" Square Base x 68"H



O-13 Mirror, Black Free Standing 15"L x 71"H



O-14 Literature Stand, 6 Pocket 10"L x 9"D x 64"H



O-15 Literature Stand, Silver Folding 11"L x 15"D x 60"H



O-16 Literature Stand, Black Folding 11"L x 15"D x 60"H



O-17 Floor Lamp, Off-White Paper Shade 10"L x 10"D x 61"H



Conference Table, Maple P-1 6 Ft.- 72"L x 36"D x 29"H P-2 8 Ft.- 96"L x 48"D x 29"H



Conference Table, Mahogany P-3 6 Ft.- 72"L x 36"D x 29"H P-4 8 Ft.- 96"L x 48"D x 29"H P-5 10 Ft.- 120"L x 48"D x 29"H



Conference Table, Honey Oak P-6 6 Ft.- 72"L x 36"D x 29"H



Conference Table, Black Oval P-7 6 Ft.- 72"L x 36"D x 29"H P-8 8 Ft.- 96"L x 48"D x 29