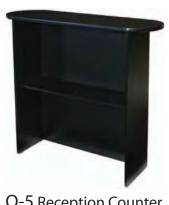

2 Black M-13 White

12



Pedestal, Black N-1 12"L x 12"D x 30"H N-2 12"L x 12"D x 36"H N-3 12"L x 12"D x 42"H



Pedestal, Grey N-4 12"L x 12"D x 30"H N-5 12"L x 12"D x 36"H N-6 12"L x 12"D x 42"H



Pedestal, Black N-7 18"L x 18"D x 36"H N-8 18"L x 18"D x 42"H



Pedestal, Grey N-9 18"L x 18"D x 36"H N-10 18"L x 18"D x 42"H







N-12 Pedestal, Grey 24"L x 24"D x 42"H



N-13 Pedestal, Black w/ Optional Tray & Locking Door 24"L x 24"D x 42"H



N-14 Pedestal, White w/ Optional Tray & Locking Door 24"L x 24"D x 42"H



O-1 Martini Bar 50"L x 50"D x 47"H



O-2 Martini Bar with colored lighting option.
No Electric Required



**Suggested Layouts** 



O-3 Cosmopolitan Bar 72"L x 27"D x 42"H



**Suggested Layouts** 



O-4 Cosmopolitan Bar with colored lighting option. Electric Required



O-5 Reception Counter 48"L x 16"D x 42.5"H



O-6 Contour Reception Counter with Literature Holder - Black 45"L x 21"D x 41"H



O-7 Contour Reception Counter with Literature Holder - Grey 45"L x 21"D x 41"H



O-8 Tall Computer Table 36"L x 30"D x 42"H



O-9 Computer Table 48"L x 30"D x 30"H



O-10 Parson Desk 48"L x 24"D x 29"H



O-11 Refrigerator 20"L x 20"D x 34"H



O-12 Coat Rack 21" Square Base x 68"H



O-13 Mirror, Black Free Standing 15"L x 71"H



O-14 Literature Stand, 6 Pocket 10"L x 9"D x 64"H



O-15 Literature Stand, Silver Folding 11"L x 15"D x 60"H



O-16 Literature Stand, Black Folding 11"L x 15"D x 60"H



O-17 Floor Lamp, Off-White Paper Shade 10"L x 10"D x 61"H



Conference Table, Maple P-1 6 Ft.- 72"L x 36"D x 29"H P-2 8 Ft.- 96"L x 48"D x 29"H



Conference T