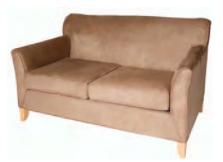

xpiration Date:** Cardholder Name: (Please Print or Type) Billing Address:

# ACCENT Tradeshow & Event Furnishings



www.GetAccent.com



# LOUNGE AREAS

# Uptown



A-1 Sofa, Black Suede 83"L x 32"D x 32"H



A-2 Loveseat, Black Suede 59"L x 32"D x 32"H



A-3 Chair, Black Suede 39"L x 32"D x 32"H



A-4 Bench, Black Suede 61"L x 20"D x 17"H



A-5 Cocktail Table, Nickel & Glass 52"L x 31"D x 19"H



A-6 End Table, Nickel & Glass 26" Diameter x 22"H





A-7 Corner, Black Suede 33"L x 33"D x 28"H



A-8 Center, Black Suede 31"L x 33"D x 28"H



A-9 Half Ottoman, Black Suede 72"L x 36"D x 18"H



A-10 Cocktail Table, Black & Glass 48"L x 24"D x 17"H



A-11 End Table, Black & Glass 21"L x 21"D x 21"H



A-12 Floor Lamp Black, 72"H

# **Newport**



B-1 Sofa, Tan Suede 79"L x 34"D x 32"H



B-2 Loveseat, Tan Suede 54"L x 34"D x 32"H



B-3 Chair, Tan Suede 32"L x 34"D x 32"H



B-4 Cocktail Table, Natural 48"L x 24"D x 17"H



B-5 End Table, Natural 24"Diameter x 21"H



B-6 Ottoman, Green Suede 32"L x 19"D x 17"H



B-7 Chair, Green Suede 32"L x 34"D x 32"H

# Laredo



C-1 Sofa, Black Leather 77"L x 34"D x 32"H



C-2 Loveseat, Black Leather 54"L x 34"D x 32"H



C-3 Chair, Black Leather 32"L x 34"D x 32"H



C-4 Oval Cocktail Table, Black & Chrome 46"L x 23"D x 18"H



C-5 Round End Table, Black & Chrome 23"Diameter x 20"H



C-6 Table Lamp, Black & Chrome 22"H

# **Bristol**



D-1 Sofa, Grey Upholstery 77"L x 33"D x 31"H



D-2 Loveseat, Grey Upholstery 54"L x 33"D x 31"H



D-3 Chair, Grey Upholstery 32"L x 33"D x 31"H



D-4 Cocktail Table, Black Cube 30"L x 30"D x 1