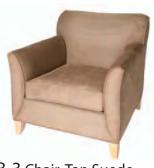

nt or Type) Billing Address:

# ACCENT Tradeshow & Event Furnishings



www.GetAccent.com



# LOUNGE AREAS

# Uptown



A-1 Sofa, Black Suede 83"L x 32"D x 32"H



A-2 Loveseat, Black Suede 59"L x 32"D x 32"H



A-3 Chair, Black Suede 39"L x 32"D x 32"H



A-4 Bench, Black Suede 61"L x 20"D x 17"H



A-5 Cocktail Table, Nickel & Glass 52"L x 31"D x 19"H



A-6 End Table, Nickel & Glass 26" Diameter x 22"H





A-7 Corner, Black Suede 33"L x 33"D x 28"H



A-8 Center, Black Suede 31"L x 33"D x 28"H



A-9 Half Ottoman, Black Suede 72"L x 36"D x 18"H



A-10 Cocktail Table, Black & Glass 48"L x 24"D x 17"H



A-11 End Table, Black & Glass 21"L x 21"D x 21"H



A-12 Floor Lamp Black, 72"H

# **Newport**



B-1 Sofa, Tan Suede 79"L x 34"D x 32"H



B-2 Loveseat, Tan Suede 54"L x 34"D x 32"H



B-3 Chair, Tan Suede 32"L x 34"D x 32"H



B-4 Cocktail Table, Natural 48"L x 24"D x 17"H



B-5 End Table, Natural 24"Diameter x 21"H



B-6 Ottoman, Green Suede 32"L x 19"D x 17"H



B-7 Chair, Green Suede 32"L x 34"D x 32"H

# Laredo



C-1 Sofa, Black Leather 77"L x 34"D x 32"H



C-2 Loveseat, Black Leather 54"L x 34"D x 32"H



C-3 Chair, Black Leather 32"L x 34"D x 32"H



C-4 Oval Cocktail Table, Black & Chrome 46"L x 23"D x 18"H



C-5 Round End Table, Black & Chrome 23"Diameter x 20"H



C-6 Table Lamp, Black & Chrome 22"H

# **Bristol**



D-1 Sofa, Grey Upholstery 77"L x 33"D x 31"H



D-2 Loveseat, Grey Upholstery 54"L x 33"D x 31"H



D-3 Chair, Grey Upholstery 32"L x 33"D x 31"H



D-4 Cocktail Table, Black Cube 30"L x 30"D x 16"H



D-5 Cocktail Table, Black Cylinder 30"D