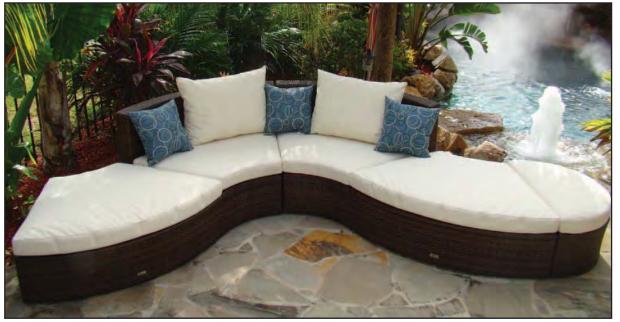

H R-7 Grey R-8 Black



R-9 Filing Cabinet, Black 4-Drawer 15"L x 25"D x 52"H



Storage Cabinet, 42" 36"L x 18"D x 42"H R-10 Grey R-11 Black



R-12 Storage Cabinet, Black 72" 36"L x 18"D x 72"H



S-1 Desk, Natural & Black 60"L x 30"D x 29"H



S-2 Credenza, Natural & Black 60"L x 20"D x 29"H



S-3 Desk, Honey Oak 60"L x 30"D x 29"H



S-4 Credenza, Honey Oak 66"L x 20"D x 29"H



S-5 Desk, Mahogany 60"L x 30"D x 29"H



S-6 Credenza, Mahogany 60"L x 20"D x 29"H



S-7 Desk, Grey 60"L x 30"D x 29"H



S-8 Credenza, Grey 60"L x 20"D x 29"H







Catalina



**T-1** Corner Lounge 35"L x 35"D x 27"H



**T-2** Center Lounge 35"L x 35"D x 27"H



T-3 Cocktail Table 35"L x 35"D x 11"H T-3C Cocktail Table w/ Cushion T-3G Cocktail Table w/ Glass



**T-4** End Table 19"L x 19"D x 19"H









# **B**arbados



**T-6** Small Backrest Section 50"L x 33"D x 28"H



**T-7** Large Backrest Section 50"L x 33"D x 28"H



**T-8** Curve Section 50"L x 33"D x 11"H



T-9 End Section
31"L x 18"D x 11"H
T-9C End Section w/ Cushion
T-9G End Section w/ Glass









# Antigua



**T-11** Corner Lounge 30"L x 30"D x 28"H



**T-12** Center Lounge 23"L x 32"D x 28"H



**T-13** Right Arm Lounge 52"L x 32"D x 28"H



**T-14** Left Arm Lounge 52"L x 32"D x 28"H



**T-15** Lounge Chair 33"L x 32"D x 28"H



**T-16** Cocktail Table, White 25"L x 51"D x 15"H



**T-17** End Table , White 17"L x 17"D x 15"H







**T-18** Lounge 86"L x 43"D x 31"H

**T-19** Ottoman 74"L x 36"D x 14"H



**T-20** 6.5' Table 78"L x 35"D x 30"H

**T-21** Chair 20"L x 21"D x 34"H

# ACCENT Tradeshow & Event Furnish