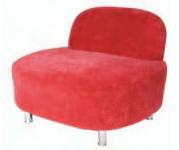

x 24"D x 20"H

# LOUNGE AREAS

# South Beach



E-1 Sofa, White 77"L x 34"D x 32"H



E-2 Chair, White 53"L x 34"D x 32"H



E-3 Bench, White 53"L x 27"D x 16"H



E-4 Sofa, Red 77"L x 34"D x 32"H



E-5 Chair, Red 53"L x 34"D x 32"H



E-6 Bench, Red 53"L x 27"D x 16"H



E-7 Square Cocktail, White & Chrome 31"L x 31"D x 15"H



E-8 Rectangle Cocktail, White & Chrome 46"L x 23"D x 11"H



E-9 End Table, White & Chrome 20"L x 20"D x 19"H

# **Barcelona**



F-1 Chair, Red Barcelona 31"L x 35"D x 33"H F-2 Ottoman, Red Barcelona 24"L x 24"D x 17"H



F-3 Chair, White Barcelona 31"L x 35"D x 33"H F-4 Ottoman, White Barcelona 24"L x 24"D x 17"H



F-5 Chair, Black Barcelona 31"L x 35"D x 33"H F-6 Ottoman, Black Barcelona 24"L x 24"D x 17"H

# Melrose



G-1 Sofa, Red Swirl 78"L x 41"D x 30"H



G-2 Chair, Red Swirl 40"L x 36"D x 30"H



G-3 Bench, Red Swirl 61"L x 21"D x 17"H

# **Monte Carlo**



H-1 Black Leather Sectional Loveseat 50"L x 38"D x 29"H



H-2 Black Leather Sectional Corner 40"L x 40"D x 29"H



H-3 White Leather Sectional Loveseat 50"L x 38"D x 29"H



H-4 White Leather Sectional Corner 40"L x 40"D x 29"H



# Contempo



I-1 Curved Sofa, White Leather 71"L x 34"D x 30"H



I-2 Curved Bench, White Leather 71"L x 34"D x 17"H



I-3 Round Ottoman, White Leather 40"L x 40"D x 17"H



I-4 Curved Sofa, Black Leather 71"L x 34"D x 30"H



I-5 Curved Bench, Black Leather 71"L x 34"D x 17"H



I-6 Round Ottoman, Black Leather 40"L x 40"D x 17"H



I-7 Cocktail Table, Chrome & Glass 45"L x 32"D x 18"H



I-8 End Table, Chrome & Glass 25"Diameter x 21"H



I-9 White Leat