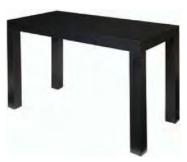

36"H N-10 18"L x 18"D x 42"H







N-12 Pedestal, Grey 24"L x 24"D x 42"H



N-13 Pedestal, Black w/ Optional Tray & Locking Door 24"L x 24"D x 42"H



N-14 Pedestal, White w/ Optional Tray & Locking Door 24"L x 24"D x 42"H



O-1 Martini Bar 50"L x 50"D x 47"H



O-2 Martini Bar with colored lighting option.
No Electric Required



**Suggested Layouts** 



O-3 Cosmopolitan Bar 72"L x 27"D x 42"H



**Suggested Layouts** 



O-4 Cosmopolitan Bar with colored lighting option. Electric Required



O-5 Reception Counter 48"L x 16"D x 42.5"H



O-6 Contour Reception Counter with Literature Holder - Black 45"L x 21"D x 41"H



O-7 Contour Reception Counter with Literature Holder - Grey 45"L x 21"D x 41"H



O-8 Tall Computer Table 36"L x 30"D x 42"H



O-9 Computer Table 48"L x 30"D x 30"H



O-10 Parson Desk 48"L x 24"D x 29"H



O-11 Refrigerator 20"L x 20"D x 34"H



O-12 Coat Rack 21" Square Base x 68"H



O-13 Mirror, Black Free Standing 15"L x 71"H



O-14 Literature Stand, 6 Pocket 10"L x 9"D x 64"H



O-15 Literature Stand, Silver Folding 11"L x 15"D x 60"H



O-16 Literature Stand, Black Folding 11"L x 15"D x 60"H



O-17 Floor Lamp, Off-White Paper Shade 10"L x 10"D x 61"H



Conference Table, Maple P-1 6 Ft.- 72"L x 36"D x 29"H P-2 8 Ft.- 96"L x 48"D x 29"H



Conference Table, Mahogany P-3 6 Ft.- 72"L x 36"D x 29"H P-4 8 Ft.- 96"L x 48"D x 29"H P-5 10 Ft.- 120"L x 48"D x 29"H



Conference Table, Honey Oak P-6 6 Ft.- 72"L x 36"D x 29"H



Conference Table, Black Oval P-7 6 Ft.- 72"L x 36"D x 29"H P-8 8 Ft.- 96"L x 48"D x 29"H P-9 10 Ft.- 120"L x 48"D x 29"H



Con