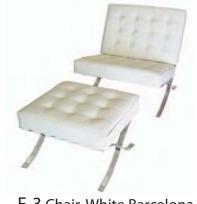

H



D-2 Loveseat, Grey Upholstery 54"L x 33"D x 31"H



D-3 Chair, Grey Upholstery 32"L x 33"D x 31"H



D-4 Cocktail Table, Black Cube 30"L x 30"D x 16"H



D-5 Cocktail Table, Black Cylinder 30"Diameter x 15"H



D-6 End Table, Black Cube 24"L x 24"D x 20"H

# LOUNGE AREAS

# South Beach



E-1 Sofa, White 77"L x 34"D x 32"H



E-2 Chair, White 53"L x 34"D x 32"H



E-3 Bench, White 53"L x 27"D x 16"H



E-4 Sofa, Red 77"L x 34"D x 32"H



E-5 Chair, Red 53"L x 34"D x 32"H



E-6 Bench, Red 53"L x 27"D x 16"H



E-7 Square Cocktail, White & Chrome 31"L x 31"D x 15"H



E-8 Rectangle Cocktail, White & Chrome 46"L x 23"D x 11"H



E-9 End Table, White & Chrome 20"L x 20"D x 19"H

# **Barcelona**



F-1 Chair, Red Barcelona 31"L x 35"D x 33"H F-2 Ottoman, Red Barcelona 24"L x 24"D x 17"H



F-3 Chair, White Barcelona 31"L x 35"D x 33"H F-4 Ottoman, White Barcelona 24"L x 24"D x 17"H



F-5 Chair, Black Barcelona 31"L x 35"D x 33"H F-6 Ottoman, Black Barcelona 24"L x 24"D x 17"H

# Melrose



G-1 Sofa, Red Swirl 78"L x 41"D x 30"H



G-2 Chair, Red Swirl 40"L x 36"D x 30"H



G-3 Bench, Red Swirl 61"L x 21"D x 17"H

# **Monte Carlo**



H-1 Black Leather Sectional Loveseat 50"L x 38"D x 29"H



H-2 Black Leather Sectional Corner 40"L x 40"D x 29"H



H-3 White Leather Sectional Loveseat 50"L x 38"D x 29"H



H-4 White Leather Sectional Corner 40"L x 40"D x 29"H



# Contempo



I-1 Curved Sofa, White Leather 71"L x 34"D x 30"H



I-2 Curved Bench, White Leather 71"L x 34"D x 17"H



I-3 Round Ottoman, White Leather 40"L x 40"D x 17"H



I-4 Curved Sofa, Black Leather 71"L x