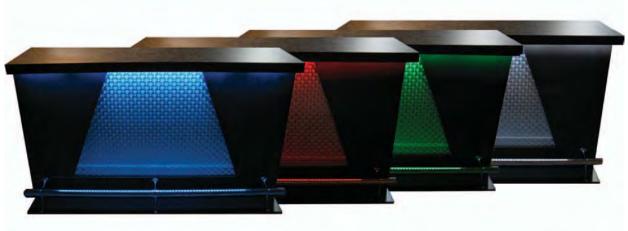

coop Chair 17"L x 22" to 33" Adjustable Height

M-10 Red

M-11 Grey

M-12 Black M-13 White

12



Pedestal, Black N-1 12"L x 12"D x 30"H N-2 12"L x 12"D x 36"H N-3 12"L x 12"D x 42"H



Pedestal, Grey N-4 12"L x 12"D x 30"H N-5 12"L x 12"D x 36"H N-6 12"L x 12"D x 42"H



Pedestal, Black N-7 18"L x 18"D x 36"H N-8 18"L x 18"D x 42"H



Pedestal, Grey N-9 18"L x 18"D x 36"H N-10 18"L x 18"D x 42"H







N-12 Pedestal, Grey 24"L x 24"D x 42"H



N-13 Pedestal, Black w/ Optional Tray & Locking Door 24"L x 24"D x 42"H



N-14 Pedestal, White w/ Optional Tray & Locking Door 24"L x 24"D x 42"H



O-1 Martini Bar 50"L x 50"D x 47"H



O-2 Martini Bar with colored lighting option.
No Electric Required



**Suggested Layouts** 



O-3 Cosmopolitan Bar 72"L x 27"D x 42"H



**Suggested Layouts** 



O-4 Cosmopolitan Bar with colored lighting option. Electric Required



O-5 Reception Counter 48"L x 16"D x 42.5"H



O-6 Contour Reception Counter with Literature Holder - Black 45"L x 21"D x 41"H



O-7 Contour Reception Counter with Literature Holder - Grey 45"L x 21"D x 41"H



O-8 Tall Computer Table 36"L x 30"D x 42"H



O-9 Computer Table 48"L x 30"D x 30"H



O-10 Parson Desk 48"L x 24"D x 29"H



O-11 Refrigerator 20"L x 20"D x 34"H



O-12 Coat Rack 21" Square Base x 68"H



O-13 Mirror, Black Free Standing 15"L x 71"H



O-14 Literature Stand, 6 Pocket 10"L x 9"D x 64"H



O-15 Literature Stand, Silver Folding 11"L x 15"D x 60"H



O-16 Literature Stand, Black Folding 11"L x 15"D x 60"H



O-17 Floor Lamp, Off-White Paper Shade 10"L x 10"D x 61"H



Conference Table, Maple P-1