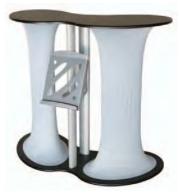

N-4 12"L x 12"D x 30"H N-5 12"L x 12"D x 36"H N-6 12"L x 12"D x 42"H



Pedestal, Black N-7 18"L x 18"D x 36"H N-8 18"L x 18"D x 42"H



Pedestal, Grey N-9 18"L x 18"D x 36"H N-10 18"L x 18"D x 42"H







N-12 Pedestal, Grey 24"L x 24"D x 42"H



N-13 Pedestal, Black w/ Optional Tray & Locking Door 24"L x 24"D x 42"H



N-14 Pedestal, White w/ Optional Tray & Locking Door 24"L x 24"D x 42"H



O-1 Martini Bar 50"L x 50"D x 47"H



O-2 Martini Bar with colored lighting option.
No Electric Required



**Suggested Layouts** 



O-3 Cosmopolitan Bar 72"L x 27"D x 42"H



**Suggested Layouts** 



O-4 Cosmopolitan Bar with colored lighting option. Electric Required



O-5 Reception Counter 48"L x 16"D x 42.5"H



O-6 Contour Reception Counter with Literature Holder - Black 45"L x 21"D x 41"H



O-7 Contour Reception Counter with Literature Holder - Grey 45"L x 21"D x 41"H



O-8 Tall Computer Table 36"L x 30"D x 42"H



O-9 Computer Table 48"L x 30"D x 30"H



O-10 Parson Desk 48"L x 24"D x 29"H



O-11 Refrigerator 20"L x 20"D x 34"H



O-12 Coat Rack 21" Square Base x 68"H



O-13 Mirror, Black Free Standing 15"L x 71"H



O-14 Literature Stand, 6 Pocket 10"L x 9"D x 64"H



O-15 Literature Stand, Silver Folding 11"L x 15"D x 60"H



O-16 Literature Stand, Black Folding 11"L x 15"D x 60"H



O-17 Floor Lamp, Off-White Paper Shade 10"L x 10"D x 61"H



Conference Table, Maple P-1 6 Ft.- 72"L x 36"D x 29"H P-2 8 Ft.- 96"L x 48"D x 29"H



Conference Table, Mahogany P-3 6 Ft.- 72"L x 36"D x 29"H P-4 8 Ft.- 96"L x 48"D x 29"H P-5 10 Ft.- 120"L x 48"D x 29"H



Conference Table, H