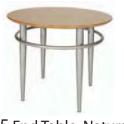

# LOUNGE AREAS

# Uptown



A-1 Sofa, Black Suede 83"L x 32"D x 32"H



A-2 Loveseat, Black Suede 59"L x 32"D x 32"H



A-3 Chair, Black Suede 39"L x 32"D x 32"H



A-4 Bench, Black Suede 61"L x 20"D x 17"H



A-5 Cocktail Table, Nickel & Glass 52"L x 31"D x 19"H



A-6 End Table, Nickel & Glass 26" Diameter x 22"H





A-7 Corner, Black Suede 33"L x 33"D x 28"H



A-8 Center, Black Suede 31"L x 33"D x 28"H



A-9 Half Ottoman, Black Suede 72"L x 36"D x 18"H



A-10 Cocktail Table, Black & Glass 48"L x 24"D x 17"H



A-11 End Table, Black & Glass 21"L x 21"D x 21"H



A-12 Floor Lamp Black, 72"H

# **Newport**



B-1 Sofa, Tan Suede 79"L x 34"D x 32"H



B-2 Loveseat, Tan Suede 54"L x 34"D x 32"H



B-3 Chair, Tan Suede 32"L x 34"D x 32"H



B-4 Cocktail Table, Natural 48"L x 24"D x 17"H



B-5 End Table, Natural 24"Diameter x 21"H



B-6 Ottoman, Green Suede 32"L x 19"D x 17"H



B-7 Chair, Green Suede 32"L x 34"D x 32"H

# Laredo



C-1 Sofa, Black Leather 77"L x 34"D x 32"H



C-2 Loveseat, Black Leather 54"L x 34"D x 32"H



C-3 Chair, Black Leather 32"L x 34"D x 32"H



C-4 Oval Cocktail Table, Black & Chrome 46"L x 23"D x 18"H



C-5 Round End Table, Black & Chrome 23"Diameter x 20"H



C-6 Table Lamp, Black & Chrome 22"H

# **Bristol**



D-1 Sofa, Grey Upholstery 77"L x 33"D x 31"H



D-2 Loveseat, Grey Upholstery 54"L x 33"D x 31"H



D-3 Chair, Grey Upholstery 32"L x 33"D x 31"H



D-4 Cocktail Table, Black Cube 30"L x 30"D x 16"H



D-5 Cocktail Table, Black Cylinder 30"Diameter x 15"H



D-6 End Table, Black Cube 24"L x 24"D x 20"H

# LOUNGE AREAS

# South Beach