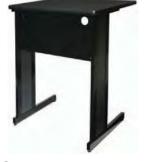

Black N-7 18"L x 18"D x 36"H N-8 18"L x 18"D x 42"H



Pedestal, Grey N-9 18"L x 18"D x 36"H N-10 18"L x 18"D x 42"H







N-12 Pedestal, Grey 24"L x 24"D x 42"H



N-13 Pedestal, Black w/ Optional Tray & Locking Door 24"L x 24"D x 42"H



N-14 Pedestal, White w/ Optional Tray & Locking Door 24"L x 24"D x 42"H



O-1 Martini Bar 50"L x 50"D x 47"H



O-2 Martini Bar with colored lighting option.
No Electric Required



**Suggested Layouts** 



O-3 Cosmopolitan Bar 72"L x 27"D x 42"H



**Suggested Layouts** 



O-4 Cosmopolitan Bar with colored lighting option. Electric Required



O-5 Reception Counter 48"L x 16"D x 42.5"H



O-6 Contour Reception Counter with Literature Holder - Black 45"L x 21"D x 41"H



O-7 Contour Reception Counter with Literature Holder - Grey 45"L x 21"D x 41"H



O-8 Tall Computer Table 36"L x 30"D x 42"H



O-9 Computer Table 48"L x 30"D x 30"H



O-10 Parson Desk 48"L x 24"D x 29"H



O-11 Refrigerator 20"L x 20"D x 34"H



O-12 Coat Rack 21" Square Base x 68"H



O-13 Mirror, Black Free Standing 15"L x 71"H



O-14 Literature Stand, 6 Pocket 10"L x 9"D x 64"H



O-15 Literature Stand, Silver Folding 11"L x 15"D x 60"H



O-16 Literature Stand, Black Folding 11"L x 15"D x 60"H



O-17 Floor Lamp, Off-White Paper Shade 10"L x 10"D x 61"H



Conference Table, Maple P-1 6 Ft.- 72"L x 36"D x 29"H P-2 8 Ft.- 96"L x 48"D x 29"H



Conference Table, Mahogany P-3 6 Ft.- 72"L x 36"D x 29"H P-4 8 Ft.- 96"L x 48"D x 29"H P-5 10 Ft.- 120"L x 48"D x 29"H



Conference Table, Honey Oak P-6 6 Ft.- 72"L x 36"D x 29"H



Conference Table, Black Oval P-7 6 Ft.-