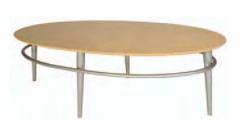

eshow & Event Furnishings



www.GetAccent.com



# LOUNGE AREAS

# Uptown



A-1 Sofa, Black Suede 83"L x 32"D x 32"H



A-2 Loveseat, Black Suede 59"L x 32"D x 32"H



A-3 Chair, Black Suede 39"L x 32"D x 32"H



A-4 Bench, Black Suede 61"L x 20"D x 17"H



A-5 Cocktail Table, Nickel & Glass 52"L x 31"D x 19"H



A-6 End Table, Nickel & Glass 26" Diameter x 22"H





A-7 Corner, Black Suede 33"L x 33"D x 28"H



A-8 Center, Black Suede 31"L x 33"D x 28"H



A-9 Half Ottoman, Black Suede 72"L x 36"D x 18"H



A-10 Cocktail Table, Black & Glass 48"L x 24"D x 17"H



A-11 End Table, Black & Glass 21"L x 21"D x 21"H



A-12 Floor Lamp Black, 72"H

# **Newport**



B-1 Sofa, Tan Suede 79"L x 34"D x 32"H



B-2 Loveseat, Tan Suede 54"L x 34"D x 32"H



B-3 Chair, Tan Suede 32"L x 34"D x 32"H



B-4 Cocktail Table, Natural 48"L x 24"D x 17"H



B-5 End Table, Natural 24"Diameter x 21"H



B-6 Ottoman, Green Suede 32"L x 19"D x 17"H



B-7 Chair, Green Suede 32"L x 34"D x 32"H

# Laredo



C-1 Sofa, Black Leather 77"L x 34"D x 32"H



C-2 Loveseat, Black Leather 54"L x 34"D x 32"H



C-3 Chair, Black Leather 32"L x 34"D x 32"H



C-4 Oval Cocktail Table, Black & Chrome 46"L x 23"D x 18"H



C-5 Round End Table, Black & Chrome 23"Diameter x 20"H



C-6 Table Lamp, Black & Chrome 22"H

# **Bristol**



D-1 Sofa, Grey Upholstery 77"L x 33"D x 31"H



D-2 Loveseat, Grey Upholstery 54"L x 33"D x 31"H



D-3 Chair, Grey Upholstery 32"L x 33"D x 31"H



D-4 Cocktail Table, Black Cube 30"L x 30"D x 16"H



D-5 Cocktail Table, Black Cylinder 30"Diameter x 15"H



D-6 End Table, Black Cube