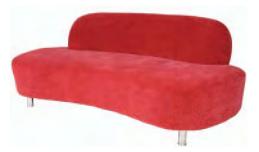

x 15"H



D-6 End Table, Black Cube 24"L x 24"D x 20"H

# LOUNGE AREAS

# South Beach



E-1 Sofa, White 77"L x 34"D x 32"H



E-2 Chair, White 53"L x 34"D x 32"H



E-3 Bench, White 53"L x 27"D x 16"H



E-4 Sofa, Red 77"L x 34"D x 32"H



E-5 Chair, Red 53"L x 34"D x 32"H



E-6 Bench, Red 53"L x 27"D x 16"H



E-7 Square Cocktail, White & Chrome 31"L x 31"D x 15"H



E-8 Rectangle Cocktail, White & Chrome 46"L x 23"D x 11"H



E-9 End Table, White & Chrome 20"L x 20"D x 19"H

# **Barcelona**



F-1 Chair, Red Barcelona 31"L x 35"D x 33"H F-2 Ottoman, Red Barcelona 24"L x 24"D x 17"H



F-3 Chair, White Barcelona 31"L x 35"D x 33"H F-4 Ottoman, White Barcelona 24"L x 24"D x 17"H



F-5 Chair, Black Barcelona 31"L x 35"D x 33"H F-6 Ottoman, Black Barcelona 24"L x 24"D x 17"H

# Melrose



G-1 Sofa, Red Swirl 78"L x 41"D x 30"H



G-2 Chair, Red Swirl 40"L x 36"D x 30"H



G-3 Bench, Red Swirl 61"L x 21"D x 17"H

# **Monte Carlo**



H-1 Black Leather Sectional Loveseat 50"L x 38"D x 29"H



H-2 Black Leather Sectional Corner 40"L x 40"D x 29"H



H-3 White Leather Sectional Loveseat 50"L x 38"D x 29"H



H-4 White Leather Sectional Corner 40"L x 40"D x 29"H



# Contempo



I-1 Curved Sofa, White Leather 71"L x 34"D x 30"H



I-2 Curved Bench, White Leather 71"L x 34"D x 17"H



I-3 Round Ottoman, White Leather 40"L x 40"D x 17"H



I-4 Curved Sofa, Black Leather 71"L x 34"D x 30"H



I-5 Curved Bench, Black Leather 71"L x 34"D x 17"H



I-6 Round Ottoman, Black Leather 40"L x 40"D x 17"H



I-7 Cocktail Table, Chrome & Glass 45"L x 32"D x 18"H



I-8 End Table, Chrome &