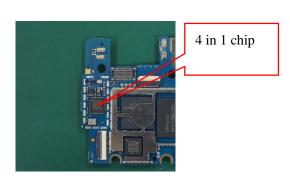

#### 3: Service Details

**Main Components** 

#### 13. WiFi

| S.NO | Possible Cause     | Validation steps             | Action                     |
|------|--------------------|------------------------------|----------------------------|
| 1    | AMI El motorcaldos | Set wifi turn off as default | Reset wifi to turn on wifi |
|      | WI-FI not working  | 4 in 1 chip fail             | Change PCBA                |

## 15. Bluetooth / FM

| S.NO | Possible Cause         | Validation steps  | Action                           |
|------|------------------------|-------------------|----------------------------------|
| 1    | Cannot turn on BT / FM | Sw issue          | Flash the handset with latest SW |
|      |                        | PCBA fail         | Change PCBA                      |
|      |                        | BT antenna fail   | Change antenna                   |
|      |                        | 4 in 1 chip issue | Change 4 in 1 chip               |