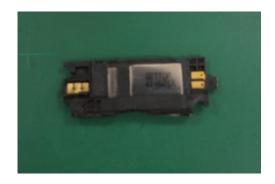

#### 3: Service Details

**Main Components** 

## 19. Speaker

| S.NO | Possible Cause | Validation steps   | Action             |
|------|----------------|--------------------|--------------------|
| 1    |                | Speaker with dust  | Change speaker     |
|      | Noise/crack    | Speaker foam issue | Change speaker     |
|      |                | Speaker issue      | Change speaker     |
| 2    | No volume      | Assemble issue     | Assemble again     |
|      |                | Speaker issue      | Change it          |
|      |                | Audio PA issue     | Refer to L3 repair |
| 3    |                | Assemble issue     | Assemble again     |
|      | Low volume     | Speaker issue      | Change it          |
|      |                | Audio PA issue     | Refer to L3 repair |