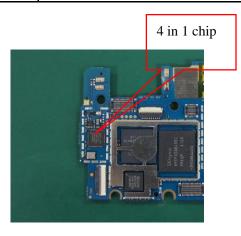

#### 3: Service Details

**Main Components** 

#### 13. WiFi

| S.NO | Possible Cause     | Validation steps             | Action                     |
|------|--------------------|------------------------------|----------------------------|
| 1    | AMI El motorcaldos | Set wifi turn off as default | Reset wifi to turn on wifi |
|      | WI-FI not working  | 4 in 1 chip fail             | Change PCBA                |

## 15. Bluetooth / FM

| S.NO | Possible Cause         | Validation steps  | Action                           |
|------|------------------------|-------------------|----------------------------------|
| 1    | Cannot turn on BT / FM | Sw issue          | Flash the handset with latest SW |
|      |                        | PCBA fail         | Change PCBA                      |
|      |                        | BT antenna fail   | Change antenna                   |
|      |                        | 4 in 1 chip issue | Change 4 in 1 chip               |

### 20. **GPS**

| S.NO | Possible Cause     | Validation steps  | Action                           |
|------|--------------------|-------------------|----------------------------------|
|      |                    | Sw issue          | Flash the handset with latest SW |
| 1    | GPS not connecting | GPS antenna issue | Change GPS antenna               |
|      |                    | 4 in chip issue   | Change PCBA                      |