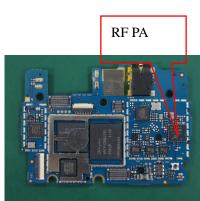

## 19. Speaker

| S.NO | Possible Cause | Validation steps   | Action             |
|------|----------------|--------------------|--------------------|
| 1    |                | Speaker with dust  | Change speaker     |
|      | Noise/crack    | Speaker foam issue | Change speaker     |
|      |                | Speaker issue      | Change speaker     |
| 2    | No volume      | Assemble issue     | Assemble again     |
|      |                | Speaker issue      | Change it          |
|      |                | Audio PA issue     | Refer to L3 repair |
| 3    |                | Assemble issue     | Assemble again     |
|      | Low volume     | Speaker issue      | Change it          |
|      |                | Audio PA issue     | Refer to L3 repair |