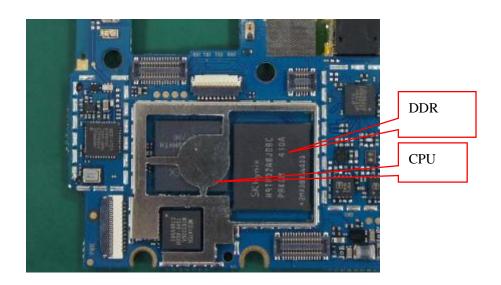

## 11. Playing Video

| S.NO         | Possible Cause | Validation steps                 | Action          |
|--------------|----------------|----------------------------------|-----------------|
| 1 Hang often | Sw issue       | Flash the handset with latest SW |                 |
|              | Hang often     | CPU poor soldering               | Refer L3 Repair |
|              |                | DDR poor soldering               | Refer L3 Repair |