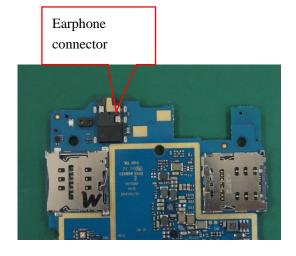

#### 3: Service Details

**Main Components** 

## 17. Earphone

| S.NO | Possible Cause     | Validation steps                         | Action                    |
|------|--------------------|------------------------------------------|---------------------------|
| 1    | Not working / from | Earphone not detecting                   | Change earphone connector |
| 1    | earphone           | Earphone connector having poor soldering | Change earphone connector |