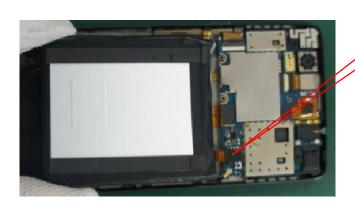

Possible Cause                      | Validation steps         | Action                   |
|------|-------------------------------------|--------------------------|--------------------------|
| 1    | Show charging but it is not charged | Battery issue            | Change battery           |
| 1    |                                     | Charging connector issue | Change PCBA              |
| 2    | No charging                         | Charging IC issue        | Change PCBA              |
| 3    | Cannot charge fully                 | Battery issue            | Change battery           |
|      |                                     | Charging IC issue        | Change PCBA              |
|      |                                     | battery connector issue  | Change battery connector |



Battery connector

## Thanks

For any Query or suggestion, Please write to <a href="tech.help@micromaxinfo.com">tech.help@micromaxinfo.com</a>