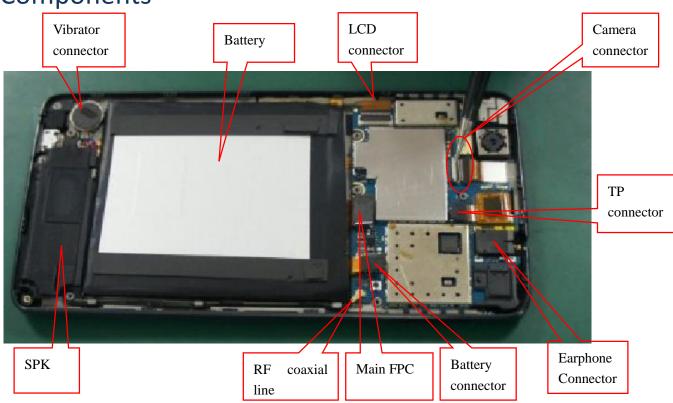

|
| Good Vibrator volume    | 30Ω ± 5%                                     |



#### 2: CAUTIONS

- I. Flashing & Servicing must be undertaken by qualified personnel only.
- II. Ensure all work is carried out at an anti-static workstation and that an anti-static wrist strap is worn.
- III. Use only approved Tools & components as specified in the parts list.
- IV. Ensure all components, modules, screws, and insulators are correctly re-fitted after servicing and alignment
- V. Ensure all cables and wires are repositioned correctly if Handset disassembled
- VI. Electrostatic discharge can easily damage the sensitive components of electronic products. Therefore, Service Centre must adhere the precautions which mentioned above.

#### 3: Service Details

**Main Components** 





#### 1. Does not power on

| S.NO | Possible Cause            | Validation steps     | Action                           |
|------|---------------------------|----------------------|----------------------------------|
| 1    | NO power on               | Power on key is fail | Change keys                      |
| 2    | Battery capacity level is | Battery capacity     | Charging the tablet              |
|      | too low                   | Sw issue             | Flash the handset with latest SW |
|      |                           | PCBA faulty          | Replace PCBA / Refer L3 Repair   |



# 2. Display issue/No display

| S.NO | Possible Cause | Validation steps                       | Action                           |
|------|----------------|--------------------------------------