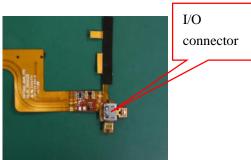

#### 8. USB

| S.NO | Possible Cause       | Validation steps  | Action                               |
|------|----------------------|-------------------|--------------------------------------|
|      |                      | USB cable is fail | Change USB cable                     |
| 1    | Cannot connect to PC | Main FPC fail     | Change Main FPC having I/O connector |
|      |                      | PCBA fail         | Change PCBA                          |