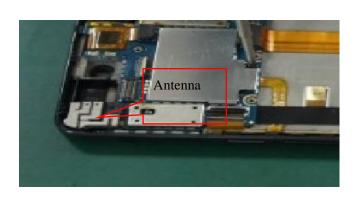

#### 3: Service Details

**Main Components** 

#### 14. RF Network

| S.NO | Possible Cause               | Validation steps   | Action            |
|------|------------------------------|--------------------|-------------------|
|      | DE Notwork connet            | RF antenna is fail | Change RF antenna |
| 1    | RF Network cannot searchable | SIM socket is fail | Change SIM socket |
|      | searchable                   | PCBA fail          | Change PCBA       |