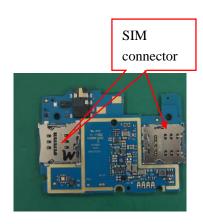

#### 14. RF Network

| S.NO | Possible Cause               | Validation steps   | Action            |
|------|------------------------------|--------------------|-------------------|
|      | DE Notwork connet            | RF antenna is fail | Change RF antenna |
| 1    | RF Network cannot searchable | SIM socket is fail | Change SIM socket |
|      | searchable                   | PCBA fail          | Change PCBA       |