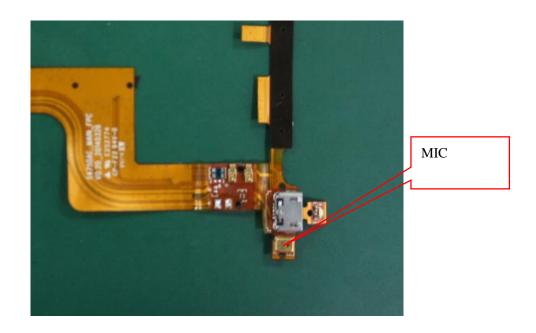

#### 3: Service Details

**Main Components** 

## 18. **MIC**

| S.NO | Possible Cause         | Validation steps   | Action             |
|------|------------------------|--------------------|--------------------|
|      | Noise with uplink side | Some dust with mic | Clean it           |
| 1    |                        | MIC issue          | Change Main FPC    |
|      |                        | PCBA issue         | Refer to L3 repair |
| 2    | Volume low             | soldering issue    | Change Main FPC    |
|      |                        | PCBA issue         | Refer to L3 repair |
| 3    | No recording           | MIC issue          | Change Main FPC    |
|      |                        | SW issue           | Re-install SW      |
|      |                        | PCBA issue         | Refer to L3 repair |