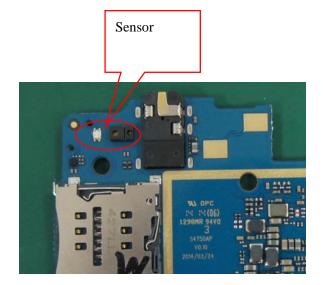

#### 3: Service Details

**Main Components** 

## 4. Proximity Sensor

| S.NO | Possible Cause          | Validation steps                    | Action                           |
|------|-------------------------|-------------------------------------|----------------------------------|
|      | 1 Proximity sensor fail | SW Issue                            | Flash the handset with latest SW |
| 1    |                         | Sensor holder is not assembled well | Re-assemble the sensor holder    |
|      |                         | PCBA issue                          | Change PCBA                      |