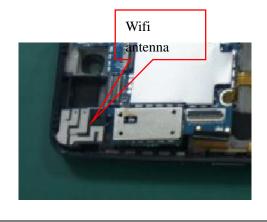

#### 13. WiFi

| S.NO | Possible Cause     | Validation steps             | Action                     |
|------|--------------------|------------------------------|----------------------------|
| 1    | AMI El motorcaldos | Set wifi turn off as default | Reset wifi to turn on wifi |
|      | WI-FI not working  | 4 in 1 chip fail             | Change PCBA                |

#### 14. RF Network

| S.NO | Possible Cause               | Validation steps   | Action            |
|------|------------------------------|--------------------|-------------------|
|      | DE Notwork connet            | RF antenna is fail | Change RF antenna |
| 1    | RF Network cannot searchable | SIM socket is fail | Change SIM socket |
|      | searchable                   | PCBA fail          | Change PCBA       |

## 15. Bluetooth / FM

| S.NO | Possible Cause         | Validation steps  | Action                           |
|------|------------------------|-------------------|----------------------------------|
| 1    | Cannot turn on BT / FM | Sw issue          | Flash the handset with latest SW |
|      |                        | PCBA fail         | Change PCBA                      |
|      |                        | BT antenna fail   | Change antenna                   |
|      |                        | 4 in 1 chip issue | Change 4 in 1 chip               |

### 20. **GPS**

| S.NO | Possible Cause     | Validation steps  | Action                           |
|------|--------------------|-------------------|----------------------------------|
|      |                    | Sw issue          | Flash the handset with latest SW |
| 1    | GPS not connecting | GPS antenna issue | Change GPS antenna               |
|      |                    | 4 in chip issue   | Change PCBA                      |