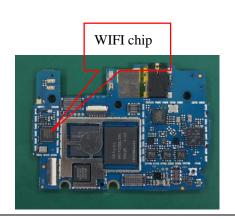

#### 13. WiFi

| S.NO | Possible Cause     | Validation steps             | Action                     |
|------|--------------------|------------------------------|----------------------------|
| 1    | AMI El motorcaldos | Set wifi turn off as default | Reset wifi to turn on wifi |
|      | WI-FI not working  | 4 in 1 chip fail             | Change PCBA                |