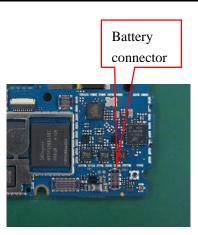

Possible Cause                      | Validation steps         | Action                           |
|-------------|-------------------------------------|--------------------------|----------------------------------|
| 1           | Cannot charge into                  | Adapter is fail          | Change adapter                   |
|             | Have charging icon, but not charged | SW Issue                 | Flash the handset with latest SW |
| 2           |                                     | PCBA fail                | Change PCBA                      |
| not charged |                                     | Battery fail             | Change battery                   |
|             | Battery connector issue             | Change battery connector |                                  |





#### 8. USB

| S.NO | Possible Cause       | Validation steps  | Action                               |
|------|----------------------|-------------------|--------------------------------------|
|      |                      | USB cable is fail | Change USB cable                     |
| 1    | Cannot connect to PC | Main FPC fail     | Change Main FPC having I/O connector |
|      |                      | PCBA fail         | Change PCBA                          |





#### 9. Front Camera

| S.NO   | Possible Cause              | Validation steps | Action                           |
|--------|-----------------------------|------------------|----------------------------------|
| Colore | Colored screen when         | Camera is fail   | Change camera                    |
| 1      | open fr