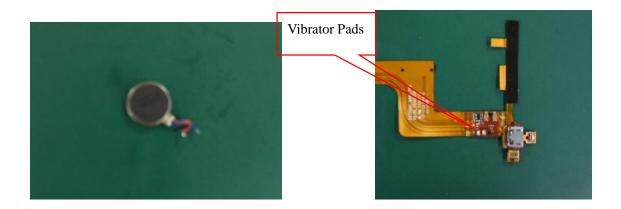

#### 12. Vibrator

| S.NO | Possible Cause            | Validation steps       | Action              |
|------|---------------------------|------------------------|---------------------|
| 1    | Vibrating is not properly | Vibrate assemble issue | Re assemble         |
|      |                           | Vibrate issue          | Change it           |
| 2    | NO vibrate                | Soldering issue        | Re soldering it     |
|      |                           | Vibrate issue          | Change it           |
|      |                           | PCBA issue             | Refer to L3 service |
| 3    | Vibrate weakly            | Vibrate issue          | Change it           |