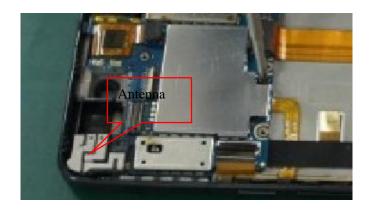

#### 3: Service Details

**Main Components** 

#### 14. RF Network

| S.NO | Possible Cause               | Validation steps   | Action            |
|------|------------------------------|--------------------|-------------------|
|      | DE Notwork connet            | RF antenna is fail | Change RF antenna |
| 1    | RF Network cannot searchable | SIM socket is fail | Change SIM socket |
|      | searchable                   | PCBA fail          | Change PCBA       |