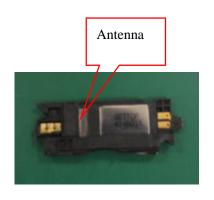

#### 14. RF Network

| S.NO | Possible Cause               | Validation steps   | Action            |
|------|------------------------------|--------------------|-------------------|
|      | DE Notwork connet            | RF antenna is fail | Change RF antenna |
| 1    | RF Network cannot searchable | SIM socket is fail | Change SIM socket |
|      | searchable                   | PCBA fail          | Change PCBA       |