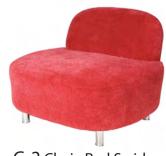

### Advance Order Discount Deadline: October 9, 2015

| Tak    | oles                                                   |                 | _            |        |                |                                  | Acc   | essories                             |     |          |     | l more o   | <u></u> |         |
|--------|--------------------------------------------------------|-----------------|--------------|--------|----------------|----------------------------------|-------|--------------------------------------|-----|----------|-----|------------|---------|---------|
| Qty    | Item                                                   | A               | Advance      | 5      | Standard       | Subtotal                         | Qty   | Item                                 | A   | Advance  | 9   | Standard   |         | Subtota |
| 30″ H  | igh Display Tables (inc                                | clud            | es white     | /inyl  | top, 3 sid     | e drape)                         |       | Padded Side Chair—Grey               | \$  | 52.00    | \$  | 67.75      | \$      |         |
|        | 4' x 2' draped table                                   | \$              | 107.00       | \$     | 139.00         | \$                               |       | Padded Arm Chair—Grey                | \$  | 71.00    | \$  | 92.50      | \$      |         |
|        | 6' x 2' draped table                                   | \$              | 121.00       | \$     | 157.50         | \$                               |       | Swivel Chair—-Grey                   | \$  | 79.50    | \$  | 103.50     |         |         |
|        | 8' x 2' draped table                                   | \$              | 149.50       | \$     | 194.50         | \$                               |       | Counter Stool with Back              | \$  | 86.00    | \$  | 112.00     | —<br>۶  |         |
|        | 4th side drape                                         | \$              | 47.00        | \$     | 61.00          | \$                               |       |                                      | Ψ   | 00.00    | Ψ   | 112.00     | Ф —     |         |
|        | 4' x 2' undraped table                                 |                 | 51.00        | \$     | 66.50          | \$                               |       | 30" Pedestal Table<br>30" d 36" d    | \$  | 83.00    | \$  | 108.00     | \$      |         |
|        | 6' x 2' undraped table                                 |                 | 65.00        | \$     | 84.50          | \$                               |       | 42" Pedestal Table                   |     |          |     |            |         |         |
|        | 8' x 2' undraped table                                 | \$              | 68.00        | \$     | 88.50          | \$                               |       | 30" d 36" d                          | \$  | 83.00    | \$  | 108.00     | \$      |         |
| 42″ H  | igh Display Tables (inc                                | lud             | es white     | /inyl  | top, 3 sid     | e drape)                         |       | Waste basket                         | \$  | 22.75    | \$  | 29.75      | \$      |         |
|        | 4' x 2' draped table                                   | \$              | 138.00       | \$     | 179.50         | \$                               |       | Floor Easel                          | \$  | 47.00    | \$  | 61.00      | \$      |         |
|        | 6' x 2' draped table                                   | \$              | 158.00       | \$     | 205.50         | \$                               |       | Sign Stand 22" x 28"                 | \$  | 53.00    | \$  | 69.00      | \$      |         |
|        | 8' x 2' draped table                                   | \$              | 178.00       | \$     | 231.50         | \$                               |       | Bag Rack                             | \$  | 47.00    | \$  | 61.00      | \$      |         |
|        | 4th side drape                                         | \$              | 47.00        | \$     | 61.00          | \$                               |       | Waterfall Rack                       | \$  | 47.00    | \$  | 61.00      | \$      |         |
|        | 4' x 2' undraped table                                 | \$              | 78.25        | \$     | 101.75         | \$                               |       | Literature Rack                      | \$  | 80.00    | \$  | 104.00     | \$      |         |
|        | 6' x 2' undraped table                                 |                 | 91.75        | \$     | 119.25         | \$                               |       | Garment Rack                         | \$  | 71.00    | \$  | 91.25      | \$      |         |
|        | 8' x 2' undraped table                                 | \$              | 102.00       | \$     | 132.75         | \$                               |       | Tackboard 8'x4'                      |     |          |     |            |         |         |
| 12″ T  | abletop Risers (include                                | 25 M            | /hite vinvl  | ton    | 1              |                                  |       | (horizontal only)                    | \$  | 139.00   | \$  | 180.75     | \$      |         |
|        | 4' x 12" draped riser                                  | \$              | 53.00        | \$     | 69.00          | \$                               |       | Perfboard 8' x 4'                    | ¢   | 100.00   | ¢   | 100 75     | ¢       |         |
|        | 6' x 12" draped riser                                  | \$              | 71.00        | \$     | 92.50          | \$                               |       | (horizontal only)                    | \$  | 139.00   | \$  | 180.75     | \$      |         |
|        |                                                        |                 |              |        |                |                                  |       | 3' high drapery (per ft)             | \$  | 17.00    | \$  | 22.25      | \$_     |         |
|        |                                                        |                 |              |        |                |                                  |       | 8' high drapery (per ft)             | \$  | 20.75    | \$  | 27.00      | \$      |         |
| Select | Drape Color (if no color                               | is se<br>[<br>[ | elected, sho | w cole | ors will preva | <sup>ail.)</sup><br>Teal<br>Plum |       | old 🗌 Burgu<br>rey 🗌 Forest          |     |          |     | White      |         |         |
| rtan   | Orders cance                                           | holl            | nrior to m   | avo i  | n will bo      | Calcu                            | ulate | Subtotal                             | \$  |          |     |            |         |         |
| lotes  |                                                        |                 | •            |        |                |                                  |       | 7% FL Tax                            | \$  |          |     |            |         |         |
|        | Orders cance                                           | lled            | after move   | e-in b | egins will l   | be                               |       | Table Total                          | -   |          |     |            |         |         |
|        | charged 100%                                           |                 | •            | •      |                |                                  |       | Transfer this total to               | · - | Order Si | ımm | arv / Pavm | ent for | rm      |
|        | <ul> <li>A credit card of<br/>Brede Exposit</li> </ul> |                 |              | ea w   | /nen using     |                                  |       | <ul> <li>Payment Method m</li> </ul> |     |          |     | 5 5        |         |         |
|        | All charges m                                          |                 |              | ior to | close of sl    | NOW.                             |       | Orders received wit                  |     | •        |     | •          |         |         |
|        | 1                                                      |                 |              |        |                |                                  |       | be processed.                        |     |          |     |            |         |         |
|        |                                                        |                 |              |        |                |                                  |       |                                      |     |          |     | В          | ooth N  | lumber  |
|        |                                                        |                 |              |        |                |                                  |       |                                      |     |          |     |            |         |         |