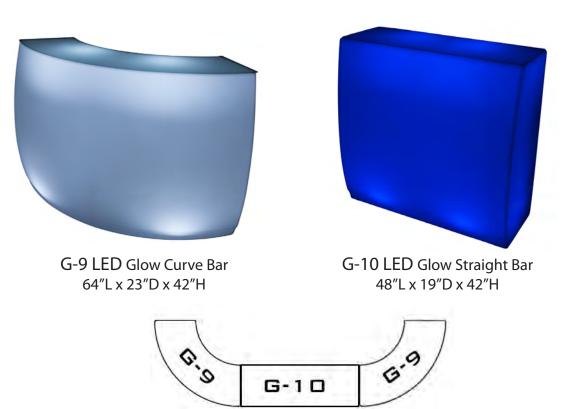

Optional Multi Plug Charging Station 20"L x 20"D x 20"H



O-1 Martini Bar 50″L x 50″D x 47″H



O-2 Martini Bar with colored lighting option. No Electric Required



Suggested Layout (3 Bars)



O-3 Cosmopolitan Bar 72"L x 27"D x 42"H



O-4 Cosmopolitan Bar with colored lighting option. Electric Required



O-5 Reception Counter 48"L x 16"D x 42.5"H



O-6 Contour Reception Counter with Literature Holder - Black 45"L x 21"D x 41"H



O-7 Contour Reception Counter with Literature Holder - Grey 45"L x 21"D x 41"H



G-4 LED Glow Cube 20"L x 20"D x 20"H





G-5 LED Glow Twisted Cube 22"L x 22"D x 17"H



LED GLOW Furniture with Adjustable Colors



G-6 LED Glow Fluted Bar Table 26"L x 26"D x 43"H



G-7 LED Glow Pedestal 12"L x 12"D x 38"H



G-8 LED Glow Cylinder Pedestal 15"Dia. x 38"H



Conference Table, Maple P-1 6 Ft.- 72"L x 36"D x 29"H P-2 8 Ft.- 96"L x 48"D x 29"H

Conference Table, Mahogany P-3 6 Ft.- 72"L x 36"D x 29"H P-4 8 Ft.- 96"L x 48"D x 29"H P-5 10 Ft.- 120"L x 48"D x 29"H

Conference Table, Honey Oak P-6 6 Ft.- 72"L x 36"D x 29"H P-6C 8 Ft.- 96"L x 36"D x 29"H





Conference Table, Grey Oval P-10 6 Ft.- 72"L x 36"D x 29"H P-11 8 Ft.- 96"L x 48"D x 29"H



Conference Table, Black & Glass P-12 5 Ft.- 60"L x 36"D x 29"H



P-13 Chrome Table, Frosted Glass 53"L x 33"D x 29"H



P-14 Table, Honey Oak Round 42"Diameter Top x 29"H



P-15 Table, Mahogany Round 42"Diameter Top x 29"H



P-16 Conference Table, White 79"L x 36"D x 30"H



**T-20** 6.5' Montego Table 78"L x 35"D x 30"H



**T-21** Montego Chair 20"L x 21"D x 34"H



Q-1 Leather Executive 25"L x 28"