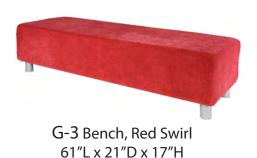

### Advance Order Discount Deadline: October 9, 2015

| Tak    | oles                                                   |                 | _            |        |                |                                  | Acc   | essories                             |     |          |     | l more o   | <u></u> |         |
|--------|--------------------------------------------------------|-----------------|--------------|--------|----------------|----------------------------------|-------|--------------------------------------|-----|----------|-----|------------|---------|---------|
| Qty    | Item                                                   | A               | Advance      | 5      | Standard       | Subtotal                         | Qty   | Item                                 | A   | Advance  | 9   | Standard   |         | Subtota |
| 30″ H  | igh Display Tables (inc                                | clud            | es white     | /inyl  | top, 3 sid     | e drape)                         |       | Padded Side Chair—Grey               | \$  | 52.00    | \$  | 67.75      | \$      |         |
|        | 4' x 2' draped table                                   | \$              | 107.00       | \$     | 139.00         | \$                               |       | Padded Arm Chair—Grey                | \$  | 71.00    | \$  | 92.50      | \$      |         |
|        | 6' x 2' draped table                                   | \$              | 121.00       | \$     | 157.50         | \$                               |       | Swivel Chair—-Grey                   | \$  | 79.50    | \$  | 103.50     |         |         |
|        | 8' x 2' draped table                                   | \$              | 149.50       | \$     | 194.50         | \$                               |       | Counter Stool with Back              | \$  | 86.00    | \$  | 112.00     | —<br>۶  |         |
|        | 4th side drape                                         | \$              | 47.00        | \$     | 61.00          | \$                               |       |                                      | Ψ   | 00.00    | Ψ   | 112.00     | Ф —     |         |
|        | 4' x 2' undraped table                                 |                 | 51.00        | \$     | 66.50          | \$                               |       | 30" Pedestal Table<br>30" d 36" d    | \$  | 83.00    | \$  | 108.00     | \$      |         |
|        | 6' x 2' undraped table                                 |                 | 65.00        | \$     | 84.50          | \$                               |       | 42" Pedestal Table                   |     |          |     |            |         |         |
|        | 8' x 2' undraped table                                 | \$              | 68.00        | \$     | 88.50          | \$                               |       | 30" d 36" d                          | \$  | 83.00    | \$  | 108.00     | \$      |         |
| 42″ H  | igh Display Tables (inc                                | lud             | es white     | /inyl  | top, 3 sid     | e drape)                         |       | Waste basket                         | \$  | 22.75    | \$  | 29.75      | \$      |         |
|        | 4' x 2' draped table                                   | \$              | 138.00       | \$     | 179.50         | \$                               |       | Floor Easel                          | \$  | 47.00    | \$  | 61.00      | \$      |         |
|        | 6' x 2' draped table                                   | \$              | 158.00       | \$     | 205.50         | \$                               |       | Sign Stand 22" x 28"                 | \$  | 53.00    | \$  | 69.00      | \$      |         |
|        | 8' x 2' draped table                                   | \$              | 178.00       | \$     | 231.50         | \$                               |       | Bag Rack                             | \$  | 47.00    | \$  | 61.00      | \$      |         |
|        | 4th side drape                                         | \$              | 47.00        | \$     | 61.00          | \$                               |       | Waterfall Rack                       | \$  | 47.00    | \$  | 61.00      | \$      |         |
|        | 4' x 2' undraped table                                 | \$              | 78.25        | \$     | 101.75         | \$                               |       | Literature Rack                      | \$  | 80.00    | \$  | 104.00     | \$      |         |
|        | 6' x 2' undraped table                                 |                 | 91.75        | \$     | 119.25         | \$                               |       | Garment Rack                         | \$  | 71.00    | \$  | 91.25      | \$      |         |
|        | 8' x 2' undraped table                                 | \$              | 102.00       | \$     | 132.75         | \$                               |       | Tackboard 8'x4'                      |     |          |     |            |         |         |
| 12″ T  | abletop Risers (include                                | 25 M            | /hite vinvl  | ton    | 1              |                                  |       | (horizontal only)                    | \$  | 139.00   | \$  | 180.75     | \$      |         |
|        | 4' x 12" draped riser                                  | \$              | 53.00        | \$     | 69.00          | \$                               |       | Perfboard 8' x 4'                    | ¢   | 100.00   | ¢   | 100 75     | ¢       |         |
|        | 6' x 12" draped riser                                  | \$              | 71.00        | \$     | 92.50          | \$                               |       | (horizontal only)                    | \$  | 139.00   | \$  | 180.75     | \$      |         |
|        |                                                        |                 |              |        |                |                                  |       | 3' high drapery (per ft)             | \$  | 17.00    | \$  | 22.25      | \$_     |         |
|        |                                                        |                 |              |        |                |                                  |       | 8' high drapery (per ft)             | \$  | 20.75    | \$  | 27.00      | \$      |         |
| Select | Drape Color (if no color                               | is se<br>[<br>[ | elected, sho | w cole | ors will preva | <sup>ail.)</sup><br>Teal<br>Plum |       | old 🗌 Burgu<br>rey 🗌 Forest          |     |          |     | White      |         |         |
| rtan   | Orders cance                                           | holl            | nrior to m   | avo i  | n will bo      | Calcu                            | ulate | Subtotal                             | \$  |          |     |            |         |         |
| lotes  |                                                        |                 | •            |        |                |                                  |       | 7% FL Tax                            | \$  |          |     |            |         |         |
|        | Orders cance                                           | lled            | after move   | e-in b | egins will l   | be                               |       | Table Total                          | -   |          |     |            |         |         |
|        | charged 100%                                           |                 | •            | •      |                |                                  |       | Transfer this total to               | · - | Order Si | ımm | arv / Pavm | ent for | rm      |
|        | <ul> <li>A credit card of<br/>Brede Exposit</li> </ul> |                 |              | ea w   | /nen using     |                                  |       | <ul> <li>Payment Method m</li> </ul> |     |          |     | 5 5        |         |         |
|        | All charges m                                          |                 |              | ior to | close of sl    | NOW.                             |       | Orders received wit                  |     | •        |     | •          |         |         |
|        | 1                                                      |                 |              |        |                |                                  |       | be processed.                        |     |          |     |            |         |         |
|        |                                                        |                 |              |        |                |                                  |       |                                      |     |          |     | В          | ooth N  | lumber  |
|        |                                                        |                 |              |        |                |                                  |       |                                      |     |          |     |            |         |         |