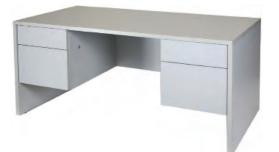

### Advance Order Discount Deadline: October 9, 2015

| Tak    | oles                                                   |                 | _            |        |                |                                  | Acc   | essories                             |     |          |     | l more o   | <u></u> |         |
|--------|--------------------------------------------------------|-----------------|--------------|--------|----------------|----------------------------------|-------|--------------------------------------|-----|----------|-----|------------|---------|---------|
| Qty    | Item                                                   | A               | Advance      | 5      | Standard       | Subtotal                         | Qty   | Item                                 | A   | Advance  | 9   | Standard   |         | Subtota |
| 30″ H  | igh Display Tables (inc                                | clud            | es white     | /inyl  | top, 3 sid     | e drape)                         |       | Padded Side Chair—Grey               | \$  | 52.00    | \$  | 67.75      | \$      |         |
|        | 4' x 2' draped table                                   | \$              | 107.00       | \$     | 139.00         | \$                               |       | Padded Arm Chair—Grey                | \$  | 71.00    | \$  | 92.50      | \$      |         |
|        | 6' x 2' draped table                                   | \$              | 121.00       | \$     | 157.50         | \$                               |       | Swivel Chair—-Grey                   | \$  | 79.50    | \$  | 103.50     |         |         |
|        | 8' x 2' draped table                                   | \$              | 149.50       | \$     | 194.50         | \$                               |       | Counter Stool with Back              | \$  | 86.00    | \$  | 112.00     | —<br>۶  |         |
|        | 4th side drape                                         | \$              | 47.00        | \$     | 61.00          | \$                               |       |                                      | Ψ   | 00.00    | Ψ   | 112.00     | Ф —     |         |
|        | 4' x 2' undraped table                                 |                 | 51.00        | \$     | 66.50          | \$                               |       | 30" Pedestal Table<br>30" d 36" d    | \$  | 83.00    | \$  | 108.00     | \$      |         |
|        | 6' x 2' undraped table                                 |                 | 65.00        | \$     | 84.50          | \$                               |       | 42" Pedestal Table                   |     |          |     |            |         |         |
|        | 8' x 2' undraped table                                 | \$              | 68.00        | \$     | 88.50          | \$                               |       | 30" d 36" d                          | \$  | 83.00    | \$  | 108.00     | \$      |         |
| 42″ H  | igh Display Tables (inc                                | lud             | es white     | /inyl  | top, 3 sid     | e drape)                         |       | Waste basket                         | \$  | 22.75    | \$  | 29.75      | \$      |         |
|        | 4' x 2' draped table                                   | \$              | 138.00       | \$     | 179.50         | \$                               |       | Floor Easel                          | \$  | 47.00    | \$  | 61.00      | \$      |         |
|        | 6' x 2' draped table                                   | \$              | 158.00       | \$     | 205.50         | \$                               |       | Sign Stand 22" x 28"                 | \$  | 53.00    | \$  | 69.00      | \$      |         |
|        | 8' x 2' draped table                                   | \$              | 178.00       | \$     | 231.50         | \$                               |       | Bag Rack                             | \$  | 47.00    | \$  | 61.00      | \$      |         |
|        | 4th side drape                                         | \$              | 47.00        | \$     | 61.00          | \$                               |       | Waterfall Rack                       | \$  | 47.00    | \$  | 61.00      | \$      |         |
|        | 4' x 2' undraped table                                 | \$              | 78.25        | \$     | 101.75         | \$                               |       | Literature Rack                      | \$  | 80.00    | \$  | 104.00     | \$      |         |
|        | 6' x 2' undraped table                                 |                 | 91.75        | \$     | 119.25         | \$                               |       | Garment Rack                         | \$  | 71.00    | \$  | 91.25      | \$      |         |
|        | 8' x 2' undraped table                                 | \$              | 102.00       | \$     | 132.75         | \$                               |       | Tackboard 8'x4'                      |     |          |     |            |         |         |
| 12″ T  | abletop Risers (include                                | 25 M            | /hite vinvl  | ton    | 1              |                                  |       | (horizontal only)                    | \$  | 139.00   | \$  | 180.75     | \$      |         |
|        | 4' x 12" draped riser                                  | \$              | 53.00        | \$     | 69.00          | \$                               |       | Perfboard 8' x 4'                    | ¢   | 100.00   | ¢   | 100 75     | ¢       |         |
|        | 6' x 12" draped riser                                  | \$              | 71.00        | \$     | 92.50          | \$                               |       | (horizontal only)                    | \$  | 139.00   | \$  | 180.75     | \$      |         |
|        |                                                        |                 |              |        |                |                                  |       | 3' high drapery (per ft)             | \$  | 17.00    | \$  | 22.25      | \$_     |         |
|        |                                                        |                 |              |        |                |                                  |       | 8' high drapery (per ft)             | \$  | 20.75    | \$  | 27.00      | \$      |         |
| Select | Drape Color (if no color                               | is se<br>[<br>[ | elected, sho | w cole | ors will preva | <sup>ail.)</sup><br>Teal<br>Plum |       | old 🗌 Burgu<br>rey 🗌 Forest          |     |          |     | White      |         |         |
| rtan   | Orders cance                                           | holl            | nrior to m   | avo i  | n will bo      | Calcu                            | ulate | Subtotal                             | \$  |          |     |            |         |         |
| lotes  |                                                        |                 | •            |        |                |                                  |       | 7% FL Tax                            | \$  |          |     |            |         |         |
|        | Orders cance                                           | lled            | after move   | e-in b | egins will l   | be                               |       | Table Total                          | -   |          |     |            |         |         |
|        | charged 100%                                           |                 | •            | •      |                |                                  |       | Transfer this total to               | · - | Order Si | ımm | arv / Pavm | ent for | rm      |
|        | <ul> <li>A credit card of<br/>Brede Exposit</li> </ul> |                 |              | ea w   | /nen using     |                                  |       | <ul> <li>Payment Method m</li> </ul> |     |          |     | 5 5        |         |         |
|        | All charges m                                          |                 |              | ior to | close of sl    | NOW.                             |       | Orders received wit                  |     | •        |     | •          |         |         |
|        | 1                                                      |                 |              |        |                |                                  |       | be processed.                        |     |          |     |            |         |         |
|        |                                                        |                 |              |        |                |                                  |       |                                      |     |          |     | В          | ooth N  | lumber  |
|        |                                                        |                 |              |        |                |                                  |       |                                      |     |          |     |            |         |         |