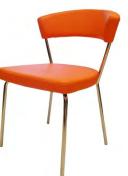

### Advance Order Discount Deadline: October 9, 2015

| Tak    | oles                                                   |                 | _            |        |                |                                  | Acc   | essories                             |     |          |     | l more o   | <u></u> |         |
|--------|--------------------------------------------------------|-----------------|--------------|--------|----------------|----------------------------------|-------|--------------------------------------|-----|----------|-----|------------|---------|---------|
| Qty    | Item                                                   | A               | Advance      | 5      | Standard       | Subtotal                         | Qty   | Item                                 | A   | Advance  | 9   | Standard   |         | Subtota |
| 30″ H  | igh Display Tables (inc                                | clud            | es white     | /inyl  | top, 3 sid     | e drape)                         |       | Padded Side Chair—Grey               | \$  | 52.00    | \$  | 67.75      | \$      |         |
|        | 4' x 2' draped table                                   | \$              | 107.00       | \$     | 139.00         | \$                               |       | Padded Arm Chair—Grey                | \$  | 71.00    | \$  | 92.50      | \$      |         |
|        | 6' x 2' draped table                                   | \$              | 121.00       | \$     | 157.50         | \$                               |       | Swivel Chair—-Grey                   | \$  | 79.50    | \$  | 103.50     |         |         |
|        | 8' x 2' draped table                                   | \$              | 149.50       | \$     | 194.50         | \$                               |       | Counter Stool with Back              | \$  | 86.00    | \$  | 112.00     | —<br>۶  |         |
|        | 4th side drape                                         | \$              | 47.00        | \$     | 61.00          | \$                               |       |                                      | Ψ   | 00.00    | Ψ   | 112.00     | Ф —     |         |
|        | 4' x 2' undraped table                                 |                 | 51.00        | \$     | 66.50          | \$                               |       | 30" Pedestal Table<br>30" d 36" d    | \$  | 83.00    | \$  | 108.00     | \$      |         |
|        | 6' x 2' undraped table                                 |                 | 65.00        | \$     | 84.50          | \$                               |       | 42" Pedestal Table                   |     |          |     |            |         |         |
|        | 8' x 2' undraped table                                 | \$              | 68.00        | \$     | 88.50          | \$                               |       | 30" d 36" d                          | \$  | 83.00    | \$  | 108.00     | \$      |         |
| 42″ H  | igh Display Tables (inc                                | lud             | es white     | /inyl  | top, 3 sid     | e drape)                         |       | Waste basket                         | \$  | 22.75    | \$  | 29.75      | \$      |         |
|        | 4' x 2' draped table                                   | \$              | 138.00       | \$     | 179.50         | \$                               |       | Floor Easel                          | \$  | 47.00    | \$  | 61.00      | \$      |         |
|        | 6' x 2' draped table                                   | \$              | 158.00       | \$     | 205.50         | \$                               |       | Sign Stand 22" x 28"                 | \$  | 53.00    | \$  | 69.00      | \$      |         |
|        | 8' x 2' draped table                                   | \$              | 178.00       | \$     | 231.50         | \$                               |       | Bag Rack                             | \$  | 47.00    | \$  | 61.00      | \$      |         |
|        | 4th side drape                                         | \$              | 47.00        | \$     | 61.00          | \$                               |       | Waterfall Rack                       | \$  | 47.00    | \$  | 61.00      | \$      |         |
|        | 4' x 2' undraped table                                 | \$              | 78.25        | \$     | 101.75         | \$                               |       | Literature Rack                      | \$  | 80.00    | \$  | 104.00     | \$      |         |
|        | 6' x 2' undraped table                                 |                 | 91.75        | \$     | 119.25         | \$                               |       | Garment Rack                         | \$  | 71.00    | \$  | 91.25      | \$      |         |
|        | 8' x 2' undraped table                                 | \$              | 102.00       | \$     | 132.75         | \$                               |       | Tackboard 8'x4'                      |     |          |     |            |         |         |
| 12″ T  | abletop Risers (include                                | 25 M            | /hite vinvl  | ton    | 1              |                                  |       | (horizontal only)                    | \$  | 139.00   | \$  | 180.75     | \$      |         |
|        | 4' x 12" draped riser                                  | \$              | 53.00        | \$     | 69.00          | \$                               |       | Perfboard 8' x 4'                    | ¢   | 100.00   | ¢   | 100 75     | ¢       |         |
|        | 6' x 12" draped riser                                  | \$              | 71.00        | \$     | 92.50          | \$                               |       | (horizontal only)                    | \$  | 139.00   | \$  | 180.75     | \$      |         |
|        |                                                        |                 |              |        |                |                                  |       | 3' high drapery (per ft)             | \$  | 17.00    | \$  | 22.25      | \$_     |         |
|        |                                                        |                 |              |        |                |                                  |       | 8' high drapery (per ft)             | \$  | 20.75    | \$  | 27.00      | \$      |         |
| Select | Drape Color (if no color                               | is se<br>[<br>[ | elected, sho | w cole | ors will preva | <sup>ail.)</sup><br>Teal<br>Plum |       | old 🗌 Burgu<br>rey 🗌 Forest          |     |          |     | White      |         |         |
| rtan   | Orders cance                                           | holl            | nrior to m   | avo i  | n will bo      | Calcu                            | ulate | Subtotal                             | \$  |          |     |            |         |         |
| lotes  |                                                        |                 | •            |        |                |                                  |       | 7% FL Tax                            | \$  |          |     |            |         |         |
|        | Orders cance                                           | lled            | after move   | e-in b | egins will l   | be                               |       | Table Total                          | -   |          |     |            |         |         |
|        | charged 100%                                           |                 | •            | •      |                |                                  |       | Transfer this total to               | · - | Order Si | ımm | arv / Pavm | ent for | rm      |
|        | <ul> <li>A credit card of<br/>Brede Exposit</li> </ul> |                 |              | ea w   | /nen using     |                                  |       | <ul> <li>Payment Method m</li> </ul> |     |          |     | 5 5        |         |         |
|        | All charges m                                          |                 |              | ior to | close of sl    | NOW.                             |       | Orders received wit                  |     | •        |     | •          |         |         |
|        | 1                                                      |                 |              |        |                |                                  |       | be processed.                        |     |          |     |            |         |         |
|        |                                                        |                 |              |        |                |                                  |       |                                      |     |          |     | В          | ooth N  | lumber  |
|        |                                                        |                 |              |        |                |                                  |       |                                      |     |          |     |            |         |         |