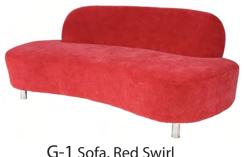

### Advance Order Discount Deadline: October 9, 2015

| Tak    | oles                                                   |                 | _            |        |                |                                  | Acc   | essories                             |     |          |     | l more o   | <u></u> |         |
|--------|--------------------------------------------------------|-----------------|--------------|--------|----------------|----------------------------------|-------|--------------------------------------|-----|----------|-----|------------|---------|---------|
| Qty    | Item                                                   | A               | Advance      | 5      | Standard       | Subtotal                         | Qty   | Item                                 | A   | Advance  | 9   | Standard   |         | Subtota |
| 30″ H  | igh Display Tables (inc                                | clud            | es white     | /inyl  | top, 3 sid     | e drape)                         |       | Padded Side Chair—Grey               | \$  | 52.00    | \$  | 67.75      | \$      |         |
|        | 4' x 2' draped table                                   | \$              | 107.00       | \$     | 139.00         | \$                               |       | Padded Arm Chair—Grey                | \$  | 71.00    | \$  | 92.50      | \$      |         |
|        | 6' x 2' draped table                                   | \$              | 121.00       | \$     | 157.50         | \$                               |       | Swivel Chair—-Grey                   | \$  | 79.50    | \$  | 103.50     |         |         |
|        | 8' x 2' draped table                                   | \$              | 149.50       | \$     | 194.50         | \$                               |       | Counter Stool with Back              | \$  | 86.00    | \$  | 112.00     | —<br>۶  |         |
|        | 4th side drape                                         | \$              | 47.00        | \$     | 61.00          | \$                               |       |                                      | Ψ   | 00.00    | Ψ   | 112.00     | Ф —     |         |
|        | 4' x 2' undraped table                                 |                 | 51.00        | \$     | 66.50          | \$                               |       | 30" Pedestal Table<br>30" d 36" d    | \$  | 83.00    | \$  | 108.00     | \$      |         |
|        | 6' x 2' undraped table                                 |                 | 65.00        | \$     | 84.50          | \$                               |       | 42" Pedestal Table                   |     |          |     |            |         |         |
|        | 8' x 2' undraped table                                 | \$              | 68.00        | \$     | 88.50          | \$                               |       | 30" d 36" d                          | \$  | 83.00    | \$  | 108.00     | \$      |         |
| 42″ H  | igh Display Tables (inc                                | lud             | es white     | /inyl  | top, 3 sid     | e drape)                         |       | Waste basket                         | \$  | 22.75    | \$  | 29.75      | \$      |         |
|        | 4' x 2' draped table                                   | \$              | 138.00       | \$     | 179.50         | \$                               |       | Floor Easel                          | \$  | 47.00    | \$  | 61.00      | \$      |         |
|        | 6' x 2' draped table                                   | \$              | 158.00       | \$     | 205.50         | \$                               |       | Sign Stand 22" x 28"                 | \$  | 53.00    | \$  | 69.00      | \$      |         |
|        | 8' x 2' draped table                                   | \$              | 178.00       | \$     | 231.50         | \$                               |       | Bag Rack                             | \$  | 47.00    | \$  | 61.00      | \$      |         |
|        | 4th side drape                                         | \$              | 47.00        | \$     | 61.00          | \$                               |       | Waterfall Rack                       | \$  | 47.00    | \$  | 61.00      | \$      |         |
|        | 4' x 2' undraped table                                 | \$              | 78.25        | \$     | 101.75         | \$                               |       | Literature Rack                      | \$  | 80.00    | \$  | 104.00     | \$      |         |
|        | 6' x 2' undraped table                                 |                 | 91.75        | \$     | 119.25         | \$                               |       | Garment Rack                         | \$  | 71.00    | \$  | 91.25      | \$      |         |
|        | 8' x 2' undraped table                                 | \$              | 102.00       | \$     | 132.75         | \$                               |       | Tackboard 8'x4'                      |     |          |     |            |         |         |
| 12″ T  | abletop Risers (include                                | 25 M            | /hite vinvl  | ton    | 1              |                                  |       | (horizontal only)                    | \$  | 139.00   | \$  | 180.75     | \$      |         |
|        | 4' x 12" draped riser                                  | \$              | 53.00        | \$     | 69.00          | \$                               |       | Perfboard 8' x 4'                    | ¢   | 100.00   | ¢   | 100 75     | ¢       |         |
|        | 6' x 12" draped riser                                  | \$              | 71.00        | \$     | 92.50          | \$                               |       | (horizontal only)                    | \$  | 139.00   | \$  | 180.75     | \$      |         |
|        |                                                        |                 |              |        |                |                                  |       | 3' high drapery (per ft)             | \$  | 17.00    | \$  | 22.25      | \$_     |         |
|        |                                                        |                 |              |        |                |                                  |       | 8' high drapery (per ft)             | \$  | 20.75    | \$  | 27.00      | \$      |         |
| Select | Drape Color (if no color                               | is se<br>[<br>[ | elected, sho | w cole | ors will preva | <sup>ail.)</sup><br>Teal<br>Plum |       | old 🗌 Burgu<br>rey 🗌 Forest          |     |          |     | White      |         |         |
| rtan   | Orders cance                                           | holl            | nrior to m   | avo i  | n will bo      | Calcu                            | ulate | Subtotal                             | \$  |          |     |            |         |         |
| lotes  |                                                        |                 | •            |        |                |                                  |       | 7% FL Tax                            | \$  |          |     |            |         |         |
|        | Orders cance                                           | lled            | after move   | e-in b | egins will l   | be                               |       | Table Total                          | -   |          |     |            |         |         |
|        | charged 100%                                           |                 | •            | •      |                |                                  |       | Transfer this total to               | · - | Order Si | ımm | arv / Pavm | ent for | rm      |
|        | <ul> <li>A credit card of<br/>Brede Exposit</li> </ul> |                 |              | ea w   | /nen using     |                                  |       | <ul> <li>Payment Method m</li> </ul> |     |          |     | 5 5        |         |         |
|        | All charges m                                          |                 |              | ior to | close of sl    | NOW.                             |       | Orders received wit                  |     | •        |     | •          |         |         |
|        | 1                                                      |                 |              |        |                |                                  |       | be processed.                        |     |          |     |            |         |         |
|        |                                                        |                 |              |        |                |                                  |       |                                      |     |          |     | В          | ooth N  | lumber  |
|        |                                                        |                 |              |        |                |                                  |       |                                      |     |          |     |            |         |         |