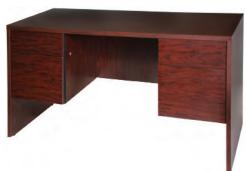

### Advance Order Discount Deadline: October 9, 2015

| Tak    | oles                                                   |                 | _            |        |                |                                  | Acc   | essories                             |     |          |     | l more o   | <u></u> |         |
|--------|--------------------------------------------------------|-----------------|--------------|--------|----------------|----------------------------------|-------|--------------------------------------|-----|----------|-----|------------|---------|---------|
| Qty    | Item                                                   | A               | Advance      | 5      | Standard       | Subtotal                         | Qty   | Item                                 | A   | Advance  | 9   | Standard   |         | Subtota |
| 30″ H  | igh Display Tables (inc                                | clud            | es white     | /inyl  | top, 3 sid     | e drape)                         |       | Padded Side Chair—Grey               | \$  | 52.00    | \$  | 67.75      | \$      |         |
|        | 4' x 2' draped table                                   | \$              | 107.00       | \$     | 139.00         | \$                               |       | Padded Arm Chair—Grey                | \$  | 71.00    | \$  | 92.50      | \$      |         |
|        | 6' x 2' draped table                                   | \$              | 121.00       | \$     | 157.50         | \$                               |       | Swivel Chair—-Grey                   | \$  | 79.50    | \$  | 103.50     |         |         |
|        | 8' x 2' draped table                                   | \$              | 149.50       | \$     | 194.50         | \$                               |       | Counter Stool with Back              | \$  | 86.00    | \$  | 112.00     | —<br>۶  |         |
|        | 4th side drape                                         | \$              | 47.00        | \$     | 61.00          | \$                               |       |                                      | Ψ   | 00.00    | Ψ   | 112.00     | Ф —     |         |
|        | 4' x 2' undraped table                                 |                 | 51.00        | \$     | 66.50          | \$                               |       | 30" Pedestal Table<br>30" d 36" d    | \$  | 83.00    | \$  | 108.00     | \$      |         |
|        | 6' x 2' undraped table                                 |                 | 65.00        | \$     | 84.50          | \$                               |       | 42" Pedestal Table                   |     |          |     |            |         |         |
|        | 8' x 2' undraped table                                 | \$              | 68.00        | \$     | 88.50          | \$                               |       | 30" d 36" d                          | \$  | 83.00    | \$  | 108.00     | \$      |         |
| 42″ H  | igh Display Tables (inc                                | lud             | es white     | /inyl  | top, 3 sid     | e drape)                         |       | Waste basket                         | \$  | 22.75    | \$  | 29.75      | \$      |         |
|        | 4' x 2' draped table                                   | \$              | 138.00       | \$     | 179.50         | \$                               |       | Floor Easel                          | \$  | 47.00    | \$  | 61.00      | \$      |         |
|        | 6' x 2' draped table                                   | \$              | 158.00       | \$     | 205.50         | \$                               |       | Sign Stand 22" x 28"                 | \$  | 53.00    | \$  | 69.00      | \$      |         |
|        | 8' x 2' draped table                                   | \$              | 178.00       | \$     | 231.50         | \$                               |       | Bag Rack                             | \$  | 47.00    | \$  | 61.00      | \$      |         |
|        | 4th side drape                                         | \$              | 47.00        | \$     | 61.00          | \$                               |       | Waterfall Rack                       | \$  | 47.00    | \$  | 61.00      | \$      |         |
|        | 4' x 2' undraped table                                 | \$              | 78.25        | \$     | 101.75         | \$                               |       | Literature Rack                      | \$  | 80.00    | \$  | 104.00     | \$      |         |
|        | 6' x 2' undraped table                                 |                 | 91.75        | \$     | 119.25         | \$                               |       | Garment Rack                         | \$  | 71.00    | \$  | 91.25      | \$      |         |
|        | 8' x 2' undraped table                                 | \$              | 102.00       | \$     | 132.75         | \$                               |       | Tackboard 8'x4'                      |     |          |     |            |         |         |
| 12″ T  | abletop Risers (include                                | 25 M            | /hite vinvl  | ton    | 1              |                                  |       | (horizontal only)                    | \$  | 139.00   | \$  | 180.75     | \$      |         |
|        | 4' x 12" draped riser                                  | \$              | 53.00        | \$     | 69.00          | \$                               |       | Perfboard 8' x 4'                    | ¢   | 100.00   | ¢   | 100 75     | ¢       |         |
|        | 6' x 12" draped riser                                  | \$              | 71.00        | \$     | 92.50          | \$                               |       | (horizontal only)                    | \$  | 139.00   | \$  | 180.75     | \$      |         |
|        |                                                        |                 |              |        |                |                                  |       | 3' high drapery (per ft)             | \$  | 17.00    | \$  | 22.25      | \$_     |         |
|        |                                                        |                 |              |        |                |                                  |       | 8' high drapery (per ft)             | \$  | 20.75    | \$  | 27.00      | \$      |         |
| Select | Drape Color (if no color                               | is se<br>[<br>[ | elected, sho | w cole | ors will preva | <sup>ail.)</sup><br>Teal<br>Plum |       | old 🗌 Burgu<br>rey 🗌 Forest          |     |          |     | White      |         |         |
| rtan   | Orders cance                                           | holl            | nrior to m   | avo i  | n will bo      | Calcu                            | ulate | Subtotal                             | \$  |          |     |            |         |         |
| lotes  |                                                        |                 | •            |        |                |                                  |       | 7% FL Tax                            | \$  |          |     |            |         |         |
|        | Orders cance                                           | lled            | after move   | e-in b | egins will l   | be                               |       | Table Total                          | -   |          |     |            |         |         |
|        | charged 100%                                           |                 | •            | •      |                |                                  |       | Transfer this total to               | · - | Order Si | ımm | arv / Pavm | ent for | rm      |
|        | <ul> <li>A credit card of<br/>Brede Exposit</li> </ul> |                 |              | ea w   | /nen using     |                                  |       | <ul> <li>Payment Method m</li> </ul> |     |          |     | 5 5        |         |         |
|        | All charges m                                          |                 |              | ior to | close of sl    | NOW.                             |       | Orders received wit                  |     | •        |     | •          |         |         |
|        | 1                                                      |                 |              |        |                |                                  |       | be processed.                        |     |          |     |            |         |         |
|        |                                                        |                 |              |        |                |                                  |       |                                      |     |          |     | В          | ooth N  | lumber  |
|        |                                                        |                 |              |        |                |                                  |       |                                      |     |          |     |            |         |         |