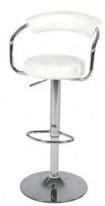

### Advance Order Discount Deadline: October 9, 2015

| Tak    | oles                                                   |                 | _            |        |                |                                  | Acc   | essories                             |     |          |     | l more o   | <u></u> |         |
|--------|--------------------------------------------------------|-----------------|--------------|--------|----------------|----------------------------------|-------|--------------------------------------|-----|----------|-----|------------|---------|---------|
| Qty    | Item                                                   | A               | Advance      | 5      | Standard       | Subtotal                         | Qty   | Item                                 | A   | Advance  | 9   | Standard   |         | Subtota |
| 30″ H  | igh Display Tables (inc                                | clud            | es white     | /inyl  | top, 3 sid     | e drape)                         |       | Padded Side Chair—Grey               | \$  | 52.00    | \$  | 67.75      | \$      |         |
|        | 4' x 2' draped table                                   | \$              | 107.00       | \$     | 139.00         | \$                               |       | Padded Arm Chair—Grey                | \$  | 71.00    | \$  | 92.50      | \$      |         |
|        | 6' x 2' draped table                                   | \$              | 121.00       | \$     | 157.50         | \$                               |       | Swivel Chair—-Grey                   | \$  | 79.50    | \$  | 103.50     |         |         |
|        | 8' x 2' draped table                                   | \$              | 149.50       | \$     | 194.50         | \$                               |       | Counter Stool with Back              | \$  | 86.00    | \$  | 112.00     | —<br>۶  |         |
|        | 4th side drape                                         | \$              | 47.00        | \$     | 61.00          | \$                               |       |                                      | Ψ   | 00.00    | Ψ   | 112.00     | Ф —     |         |
|        | 4' x 2' undraped table                                 |                 | 51.00        | \$     | 66.50          | \$                               |       | 30" Pedestal Table<br>30" d 36" d    | \$  | 83.00    | \$  | 108.00     | \$      |         |
|        | 6' x 2' undraped table                                 |                 | 65.00        | \$     | 84.50          | \$                               |       | 42" Pedestal Table                   |     |          |     |            |         |         |
|        | 8' x 2' undraped table                                 | \$              | 68.00        | \$     | 88.50          | \$                               |       | 30" d 36" d                          | \$  | 83.00    | \$  | 108.00     | \$      |         |
| 42″ H  | igh Display Tables (inc                                | lud             | es white     | /inyl  | top, 3 sid     | e drape)                         |       | Waste basket                         | \$  | 22.75    | \$  | 29.75      | \$      |         |
|        | 4' x 2' draped table                                   | \$              | 138.00       | \$     | 179.50         | \$                               |       | Floor Easel                          | \$  | 47.00    | \$  | 61.00      | \$      |         |
|        | 6' x 2' draped table                                   | \$              | 158.00       | \$     | 205.50         | \$                               |       | Sign Stand 22" x 28"                 | \$  | 53.00    | \$  | 69.00      | \$      |         |
|        | 8' x 2' draped table                                   | \$              | 178.00       | \$     | 231.50         | \$                               |       | Bag Rack                             | \$  | 47.00    | \$  | 61.00      | \$      |         |
|        | 4th side drape                                         | \$              | 47.00        | \$     | 61.00          | \$                               |       | Waterfall Rack                       | \$  | 47.00    | \$  | 61.00      | \$      |         |
|        | 4' x 2' undraped table                                 | \$              | 78.25        | \$     | 101.75         | \$                               |       | Literature Rack                      | \$  | 80.00    | \$  | 104.00     | \$      |         |
|        | 6' x 2' undraped table                                 |                 | 91.75        | \$     | 119.25         | \$                               |       | Garment Rack                         | \$  | 71.00    | \$  | 91.25      | \$      |         |
|        | 8' x 2' undraped table                                 | \$              | 102.00       | \$     | 132.75         | \$                               |       | Tackboard 8'x4'                      |     |          |     |            |         |         |
| 12″ T  | abletop Risers (include                                | 25 M            | /hite vinvl  | ton    | 1              |                                  |       | (horizontal only)                    | \$  | 139.00   | \$  | 180.75     | \$      |         |
|        | 4' x 12" draped riser                                  | \$              | 53.00        | \$     | 69.00          | \$                               |       | Perfboard 8' x 4'                    | ¢   | 100.00   | ¢   | 100 75     | ¢       |         |
|        | 6' x 12" draped riser                                  | \$              | 71.00        | \$     | 92.50          | \$                               |       | (horizontal only)                    | \$  | 139.00   | \$  | 180.75     | \$      |         |
|        |                                                        |                 |              |        |                |                                  |       | 3' high drapery (per ft)             | \$  | 17.00    | \$  | 22.25      | \$_     |         |
|        |                                                        |                 |              |        |                |                                  |       | 8' high drapery (per ft)             | \$  | 20.75    | \$  | 27.00      | \$      |         |
| Select | Drape Color (if no color                               | is se<br>[<br>[ | elected, sho | w cole | ors will preva | <sup>ail.)</sup><br>Teal<br>Plum |       | old 🗌 Burgu<br>rey 🗌 Forest          |     |          |     | White      |         |         |
| rtan   | Orders cance                                           | holl            | nrior to m   | avo i  | n will bo      | Calcu                            | ulate | Subtotal                             | \$  |          |     |            |         |         |
| lotes  |                                                        |                 | •            |        |                |                                  |       | 7% FL Tax                            | \$  |          |     |            |         |         |
|        | Orders cance                                           | lled            | after move   | e-in b | egins will l   | be                               |       | Table Total                          | -   |          |     |            |         |         |
|        | charged 100%                                           |                 | •            | •      |                |                                  |       | Transfer this total to               | · - | Order Si | ımm | arv / Pavm | ent for | rm      |
|        | <ul> <li>A credit card of<br/>Brede Exposit</li> </ul> |                 |              | ea w   | /nen using     |                                  |       | <ul> <li>Payment Method m</li> </ul> |     |          |     | 5 5        |         |         |
|        | All charges m                                          |                 |              | ior to | close of sl    | NOW.                             |       | Orders received wit                  |     | •        |     | •          |         |         |
|        | 1                                                      |                 |              |        |                |                                  |       | be processed.                        |     |          |     |            |         |         |
|        |                                                        |                 |              |        |                |                                  |       |                                      |     |          |     | В          | ooth N  | lumber  |
|        |                                                        |                 |              |        |                |                                  |       |                                      |     |          |     |            |         |         |