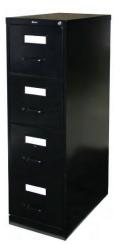

### Advance Order Discount Deadline: October 9, 2015

| Tak    | oles                                                   |                 | _            |        |                |                                  | Acc   | essories                             |     |          |     | l more o   | <u></u> |         |
|--------|--------------------------------------------------------|-----------------|--------------|--------|----------------|----------------------------------|-------|--------------------------------------|-----|----------|-----|------------|---------|---------|
| Qty    | Item                                                   | A               | Advance      | 5      | Standard       | Subtotal                         | Qty   | Item                                 | A   | Advance  | 9   | Standard   |         | Subtota |
| 30″ H  | igh Display Tables (inc                                | clud            | es white     | /inyl  | top, 3 sid     | e drape)                         |       | Padded Side Chair—Grey               | \$  | 52.00    | \$  | 67.75      | \$      |         |
|        | 4' x 2' draped table                                   | \$              | 107.00       | \$     | 139.00         | \$                               |       | Padded Arm Chair—Grey                | \$  | 71.00    | \$  | 92.50      | \$      |         |
|        | 6' x 2' draped table                                   | \$              | 121.00       | \$     | 157.50         | \$                               |       | Swivel Chair—-Grey                   | \$  | 79.50    | \$  | 103.50     |         |         |
|        | 8' x 2' draped table                                   | \$              | 149.50       | \$     | 194.50         | \$                               |       | Counter Stool with Back              | \$  | 86.00    | \$  | 112.00     | —<br>۶  |         |
|        | 4th side drape                                         | \$              | 47.00        | \$     | 61.00          | \$                               |       |                                      | Ψ   | 00.00    | Ψ   | 112.00     | Ф —     |         |
|        | 4' x 2' undraped table                                 |                 | 51.00        | \$     | 66.50          | \$                               |       | 30" Pedestal Table<br>30" d 36" d    | \$  | 83.00    | \$  | 108.00     | \$      |         |
|        | 6' x 2' undraped table                                 |                 | 65.00        | \$     | 84.50          | \$                               |       | 42" Pedestal Table                   |     |          |     |            |         |         |
|        | 8' x 2' undraped table                                 | \$              | 68.00        | \$     | 88.50          | \$                               |       | 30" d 36" d                          | \$  | 83.00    | \$  | 108.00     | \$      |         |
| 42″ H  | igh Display Tables (inc                                | lud             | es white     | /inyl  | top, 3 sid     | e drape)                         |       | Waste basket                         | \$  | 22.75    | \$  | 29.75      | \$      |         |
|        | 4' x 2' draped table                                   | \$              | 138.00       | \$     | 179.50         | \$                               |       | Floor Easel                          | \$  | 47.00    | \$  | 61.00      | \$      |         |
|        | 6' x 2' draped table                                   | \$              | 158.00       | \$     | 205.50         | \$                               |       | Sign Stand 22" x 28"                 | \$  | 53.00    | \$  | 69.00      | \$      |         |
|        | 8' x 2' draped table                                   | \$              | 178.00       | \$     | 231.50         | \$                               |       | Bag Rack                             | \$  | 47.00    | \$  | 61.00      | \$      |         |
|        | 4th side drape                                         | \$              | 47.00        | \$     | 61.00          | \$                               |       | Waterfall Rack                       | \$  | 47.00    | \$  | 61.00      | \$      |         |
|        | 4' x 2' undraped table                                 | \$              | 78.25        | \$     | 101.75         | \$                               |       | Literature Rack                      | \$  | 80.00    | \$  | 104.00     | \$      |         |
|        | 6' x 2' undraped table                                 |                 | 91.75        | \$     | 119.25         | \$                               |       | Garment Rack                         | \$  | 71.00    | \$  | 91.25      | \$      |         |
|        | 8' x 2' undraped table                                 | \$              | 102.00       | \$     | 132.75         | \$                               |       | Tackboard 8'x4'                      |     |          |     |            |         |         |
| 12″ T  | abletop Risers (include                                | 25 M            | /hite vinvl  | ton    | 1              |                                  |       | (horizontal only)                    | \$  | 139.00   | \$  | 180.75     | \$      |         |
|        | 4' x 12" draped riser                                  | \$              | 53.00        | \$     | 69.00          | \$                               |       | Perfboard 8' x 4'                    | ¢   | 100.00   | ¢   | 100 75     | ¢       |         |
|        | 6' x 12" draped riser                                  | \$              | 71.00        | \$     | 92.50          | \$                               |       | (horizontal only)                    | \$  | 139.00   | \$  | 180.75     | \$      |         |
|        |                                                        |                 |              |        |                |                                  |       | 3' high drapery (per ft)             | \$  | 17.00    | \$  | 22.25      | \$_     |         |
|        |                                                        |                 |              |        |                |                                  |       | 8' high drapery (per ft)             | \$  | 20.75    | \$  | 27.00      | \$      |         |
| Select | Drape Color (if no color                               | is se<br>[<br>[ | elected, sho | w cole | ors will preva | <sup>ail.)</sup><br>Teal<br>Plum |       | old 🗌 Burgu<br>rey 🗌 Forest          |     |          |     | White      |         |         |
| rtan   | Orders cance                                           | holl            | nrior to m   | avo i  | n will bo      | Calcu                            | ulate | Subtotal                             | \$  |          |     |            |         |         |
| lotes  |                                                        |                 | •            |        |                |                                  |       | 7% FL Tax                            | \$  |          |     |            |         |         |
|        | Orders cance                                           | lled            | after move   | e-in b | egins will l   | be                               |       | Table Total                          | -   |          |     |            |         |         |
|        | charged 100%                                           |                 | •            | •      |                |                                  |       | Transfer this total to               | · - | Order Si | ımm | arv / Pavm | ent for | rm      |
|        | <ul> <li>A credit card of<br/>Brede Exposit</li> </ul> |                 |              | ea w   | /nen using     |                                  |       | <ul> <li>Payment Method m</li> </ul> |     |          |     | 5 5        |         |         |
|        | All charges m                                          |                 |              | ior to | close of sl    | NOW.                             |       | Orders received wit                  |     | •        |     | •          |         |         |
|        | 1                                                      |                 |              |        |                |                                  |       | be processed.                        |     |          |     |            |         |         |
|        |                                                        |                 |              |        |                |                                  |       |                                      |     |          |     | В          | ooth N  | lumber  |
|        |                                                        |                 |              |        |                |                                  |       |                                      |     |          |     |            |         |         |