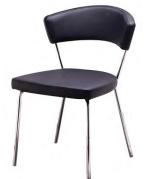

### Advance Order Discount Deadline: October 9, 2015

| Tak    | oles                                                   |                 | _            |        |                |                                  | Acc   | essories                             |     |          |     | l more o   | <u></u> |         |
|--------|--------------------------------------------------------|-----------------|--------------|--------|----------------|----------------------------------|-------|--------------------------------------|-----|----------|-----|------------|---------|---------|
| Qty    | Item                                                   | A               | Advance      | 5      | Standard       | Subtotal                         | Qty   | Item                                 | A   | Advance  | 9   | Standard   |         | Subtota |
| 30″ H  | igh Display Tables (inc                                | clud            | es white     | /inyl  | top, 3 sid     | e drape)                         |       | Padded Side Chair—Grey               | \$  | 52.00    | \$  | 67.75      | \$      |         |
|        | 4' x 2' draped table                                   | \$              | 107.00       | \$     | 139.00         | \$                               |       | Padded Arm Chair—Grey                | \$  | 71.00    | \$  | 92.50      | \$      |         |
|        | 6' x 2' draped table                                   | \$              | 121.00       | \$     | 157.50         | \$                               |       | Swivel Chair—-Grey                   | \$  | 79.50    | \$  | 103.50     |         |         |
|        | 8' x 2' draped table                                   | \$              | 149.50       | \$     | 194.50         | \$                               |       | Counter Stool with Back              | \$  | 86.00    | \$  | 112.00     | —<br>۶  |         |
|        | 4th side drape                                         | \$              | 47.00        | \$     | 61.00          | \$                               |       |                                      | Ψ   | 00.00    | Ψ   | 112.00     | Ф —     |         |
|        | 4' x 2' undraped table                                 |                 | 51.00        | \$     | 66.50          | \$                               |       | 30" Pedestal Table<br>30" d 36" d    | \$  | 83.00    | \$  | 108.00     | \$      |         |
|        | 6' x 2' undraped table                                 |                 | 65.00        | \$     | 84.50          | \$                               |       | 42" Pedestal Table                   |     |          |     |            |         |         |
|        | 8' x 2' undraped table                                 | \$              | 68.00        | \$     | 88.50          | \$                               |       | 30" d 36" d                          | \$  | 83.00    | \$  | 108.00     | \$      |         |
| 42″ H  | igh Display Tables (inc                                | lud             | es white     | /inyl  | top, 3 sid     | e drape)                         |       | Waste basket                         | \$  | 22.75    | \$  | 29.75      | \$      |         |
|        | 4' x 2' draped table                                   | \$              | 138.00       | \$     | 179.50         | \$                               |       | Floor Easel                          | \$  | 47.00    | \$  | 61.00      | \$      |         |
|        | 6' x 2' draped table                                   | \$              | 158.00       | \$     | 205.50         | \$                               |       | Sign Stand 22" x 28"                 | \$  | 53.00    | \$  | 69.00      | \$      |         |
|        | 8' x 2' draped table                                   | \$              | 178.00       | \$     | 231.50         | \$                               |       | Bag Rack                             | \$  | 47.00    | \$  | 61.00      | \$      |         |
|        | 4th side drape                                         | \$              | 47.00        | \$     | 61.00          | \$                               |       | Waterfall Rack                       | \$  | 47.00    | \$  | 61.00      | \$      |         |
|        | 4' x 2' undraped table                                 | \$              | 78.25        | \$     | 101.75         | \$                               |       | Literature Rack                      | \$  | 80.00    | \$  | 104.00     | \$      |         |
|        | 6' x 2' undraped table                                 |                 | 91.75        | \$     | 119.25         | \$                               |       | Garment Rack                         | \$  | 71.00    | \$  | 91.25      | \$      |         |
|        | 8' x 2' undraped table                                 | \$              | 102.00       | \$     | 132.75         | \$                               |       | Tackboard 8'x4'                      |     |          |     |            |         |         |
| 12″ T  | abletop Risers (include                                | 25 M            | /hite vinvl  | ton    | 1              |                                  |       | (horizontal only)                    | \$  | 139.00   | \$  | 180.75     | \$      |         |
|        | 4' x 12" draped riser                                  | \$              | 53.00        | \$     | 69.00          | \$                               |       | Perfboard 8' x 4'                    | ¢   | 100.00   | ¢   | 100 75     | ¢       |         |
|        | 6' x 12" draped riser                                  | \$              | 71.00        | \$     | 92.50          | \$                               |       | (horizontal only)                    | \$  | 139.00   | \$  | 180.75     | \$      |         |
|        |                                                        |                 |              |        |                |                                  |       | 3' high drapery (per ft)             | \$  | 17.00    | \$  | 22.25      | \$_     |         |
|        |                                                        |                 |              |        |                |                                  |       | 8' high drapery (per ft)             | \$  | 20.75    | \$  | 27.00      | \$      |         |
| Select | Drape Color (if no color                               | is se<br>[<br>[ | elected, sho | w cole | ors will preva | <sup>ail.)</sup><br>Teal<br>Plum |       | old 🗌 Burgu<br>rey 🗌 Forest          |     |          |     | White      |         |         |
| rtan   | Orders cance                                           | holl            | nrior to m   | avo i  | n will bo      | Calcu                            | ulate | Subtotal                             | \$  |          |     |            |         |         |
| lotes  |                                                        |                 | •            |        |                |                                  |       | 7% FL Tax                            | \$  |          |     |            |         |         |
|        | Orders cance                                           | lled            | after move   | e-in b | egins will l   | be                               |       | Table Total                          | -   |          |     |            |         |         |
|        | charged 100%                                           |                 | •            | •      |                |                                  |       | Transfer this total to               | · - | Order Si | ımm | arv / Pavm | ent for | rm      |
|        | <ul> <li>A credit card of<br/>Brede Exposit</li> </ul> |                 |              | ea w   | /nen using     |                                  |       | <ul> <li>Payment Method m</li> </ul> |     |          |     | 5 5        |         |         |
|        | All charges m                                          |                 |              | ior to | close of sl    | NOW.                             |       | Orders received wit                  |     | •        |     | •          |         |         |
|        | 1                                                      |                 |              |        |                |                                  |       | be processed.                        |     |          |     |            |         |         |
|        |                                                        |                 |              |        |                |                                  |       |                                      |     |          |     | В          | ooth N  | lumber  |
|        |                                                        |                 |              |        |                |                                  |       |                                      |     |          |     |            |         |         |