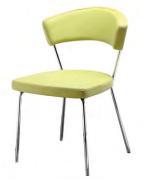

### Advance Order Discount Deadline: October 9, 2015

| Tak    | oles                                                   |                 | _            |        |                |                                  | Acc   | essories                             |     |          |     | l more o   | <u></u> |         |
|--------|--------------------------------------------------------|-----------------|--------------|--------|----------------|----------------------------------|-------|--------------------------------------|-----|----------|-----|------------|---------|---------|
| Qty    | Item                                                   | A               | Advance      | 5      | Standard       | Subtotal                         | Qty   | Item                                 | A   | Advance  | 9   | Standard   |         | Subtota |
| 30″ H  | igh Display Tables (inc                                | clud            | es white     | /inyl  | top, 3 sid     | e drape)                         |       | Padded Side Chair—Grey               | \$  | 52.00    | \$  | 67.75      | \$      |         |
|        | 4' x 2' draped table                                   | \$              | 107.00       | \$     | 139.00         | \$                               |       | Padded Arm Chair—Grey                | \$  | 71.00    | \$  | 92.50      | \$      |         |
|        | 6' x 2' draped table                                   | \$              | 121.00       | \$     | 157.50         | \$                               |       | Swivel Chair—-Grey                   | \$  | 79.50    | \$  | 103.50     |         |         |
|        | 8' x 2' draped table                                   | \$              | 149.50       | \$     | 194.50         | \$                               |       | Counter Stool with Back              | \$  | 86.00    | \$  | 112.00     | —<br>۶  |         |
|        | 4th side drape                                         | \$              | 47.00        | \$     | 61.00          | \$                               |       |                                      | Ψ   | 00.00    | Ψ   | 112.00     | Ф —     |         |
|        | 4' x 2' undraped table                                 |                 | 51.00        | \$     | 66.50          | \$                               |       | 30" Pedestal Table<br>30" d 36" d    | \$  | 83.00    | \$  | 108.00     | \$      |         |
|        | 6' x 2' undraped table                                 |                 | 65.00        | \$     | 84.50          | \$                               |       | 42" Pedestal Table                   |     |          |     |            |         |         |
|        | 8' x 2' undraped table                                 | \$              | 68.00        | \$     | 88.50          | \$                               |       | 30" d 36" d                          | \$  | 83.00    | \$  | 108.00     | \$      |         |
| 42″ H  | igh Display Tables (inc                                | lud             | es white     | /inyl  | top, 3 sid     | e drape)                         |       | Waste basket                         | \$  | 22.75    | \$  | 29.75      | \$      |         |
|        | 4' x 2' draped table                                   | \$              | 138.00       | \$     | 179.50         | \$                               |       | Floor Easel                          | \$  | 47.00    | \$  | 61.00      | \$      |         |
|        | 6' x 2' draped table                                   | \$              | 158.00       | \$     | 205.50         | \$                               |       | Sign Stand 22" x 28"                 | \$  | 53.00    | \$  | 69.00      | \$      |         |
|        | 8' x 2' draped table                                   | \$              | 178.00       | \$     | 231.50         | \$                               |       | Bag Rack                             | \$  | 47.00    | \$  | 61.00      | \$      |         |
|        | 4th side drape                                         | \$              | 47.00        | \$     | 61.00          | \$                               |       | Waterfall Rack                       | \$  | 47.00    | \$  | 61.00      | \$      |         |
|        | 4' x 2' undraped table                                 | \$              | 78.25        | \$     | 101.75         | \$                               |       | Literature Rack                      | \$  | 80.00    | \$  | 104.00     | \$      |         |
|        | 6' x 2' undraped table                                 |                 | 91.75        | \$     | 119.25         | \$                               |       | Garment Rack                         | \$  | 71.00    | \$  | 91.25      | \$      |         |
|        | 8' x 2' undraped table                                 | \$              | 102.00       | \$     | 132.75         | \$                               |       | Tackboard 8'x4'                      |     |          |     |            |         |         |
| 12″ T  | abletop Risers (include                                | 25 M            | /hite vinvl  | ton    | 1              |                                  |       | (horizontal only)                    | \$  | 139.00   | \$  | 180.75     | \$      |         |
|        | 4' x 12" draped riser                                  | \$              | 53.00        | \$     | 69.00          | \$                               |       | Perfboard 8' x 4'                    | ¢   | 100.00   | ¢   | 100 75     | ¢       |         |
|        | 6' x 12" draped riser                                  | \$              | 71.00        | \$     | 92.50          | \$                               |       | (horizontal only)                    | \$  | 139.00   | \$  | 180.75     | \$      |         |
|        |                                                        |                 |              |        |                |                                  |       | 3' high drapery (per ft)             | \$  | 17.00    | \$  | 22.25      | \$_     |         |
|        |                                                        |                 |              |        |                |                                  |       | 8' high drapery (per ft)             | \$  | 20.75    | \$  | 27.00      | \$      |         |
| Select | Drape Color (if no color                               | is se<br>[<br>[ | elected, sho | w cole | ors will preva | <sup>ail.)</sup><br>Teal<br>Plum |       | old 🗌 Burgu<br>rey 🗌 Forest          |     |          |     | White      |         |         |
| rtan   | Orders cance                                           | holl            | nrior to m   | avo i  | n will bo      | Calcu                            | ulate | Subtotal                             | \$  |          |     |            |         |         |
| lotes  |                                                        |                 | •            |        |                |                                  |       | 7% FL Tax                            | \$  |          |     |            |         |         |
|        | Orders cance                                           | lled            | after move   | e-in b | egins will l   | be                               |       | Table Total                          | -   |          |     |            |         |         |
|        | charged 100%                                           |                 | •            | •      |                |                                  |       | Transfer this total to               | · - | Order Si | ımm | arv / Pavm | ent for | rm      |
|        | <ul> <li>A credit card of<br/>Brede Exposit</li> </ul> |                 |              | ea w   | /nen using     |                                  |       | <ul> <li>Payment Method m</li> </ul> |     |          |     | 5 5        |         |         |
|        | All charges m                                          |                 |              | ior to | close of sl    | NOW.                             |       | Orders received wit                  |     | •        |     | •          |         |         |
|        | 1                                                      |                 |              |        |                |                                  |       | be processed.                        |     |          |     |            |         |         |
|        |                                                        |                 |              |        |                |                                  |       |                                      |     |          |     | В          | ooth N  | lumber  |
|        |                                                        |                 |              |        |                |                                  |       |                                      |     |          |     |            |         |         |