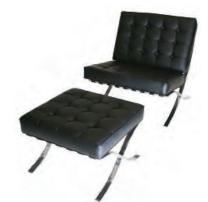

### Advance Order Discount Deadline: October 9, 2015

| Tak    | oles                                                   |                 | _            |        |                |                                  | Acc   | essories                             |     |          |     | l more o   | <u></u> |         |
|--------|--------------------------------------------------------|-----------------|--------------|--------|----------------|----------------------------------|-------|--------------------------------------|-----|----------|-----|------------|---------|---------|
| Qty    | Item                                                   | A               | Advance      | 5      | Standard       | Subtotal                         | Qty   | Item                                 | A   | Advance  | 9   | Standard   |         | Subtota |
| 30″ H  | igh Display Tables (inc                                | clud            | es white     | /inyl  | top, 3 sid     | e drape)                         |       | Padded Side Chair—Grey               | \$  | 52.00    | \$  | 67.75      | \$      |         |
|        | 4' x 2' draped table                                   | \$              | 107.00       | \$     | 139.00         | \$                               |       | Padded Arm Chair—Grey                | \$  | 71.00    | \$  | 92.50      | \$      |         |
|        | 6' x 2' draped table                                   | \$              | 121.00       | \$     | 157.50         | \$                               |       | Swivel Chair—-Grey                   | \$  | 79.50    | \$  | 103.50     |         |         |
|        | 8' x 2' draped table                                   | \$              | 149.50       | \$     | 194.50         | \$                               |       | Counter Stool with Back              | \$  | 86.00    | \$  | 112.00     | —<br>۶  |         |
|        | 4th side drape                                         | \$              | 47.00        | \$     | 61.00          | \$                               |       |                                      | Ψ   | 00.00    | Ψ   | 112.00     | Ф —     |         |
|        | 4' x 2' undraped table                                 |                 | 51.00        | \$     | 66.50          | \$                               |       | 30" Pedestal Table<br>30" d 36" d    | \$  | 83.00    | \$  | 108.00     | \$      |         |
|        | 6' x 2' undraped table                                 |                 | 65.00        | \$     | 84.50          | \$                               |       | 42" Pedestal Table                   |     |          |     |            |         |         |
|        | 8' x 2' undraped table                                 | \$              | 68.00        | \$     | 88.50          | \$                               |       | 30" d 36" d                          | \$  | 83.00    | \$  | 108.00     | \$      |         |
| 42″ H  | igh Display Tables (inc                                | lud             | es white     | /inyl  | top, 3 sid     | e drape)                         |       | Waste basket                         | \$  | 22.75    | \$  | 29.75      | \$      |         |
|        | 4' x 2' draped table                                   | \$              | 138.00       | \$     | 179.50         | \$                               |       | Floor Easel                          | \$  | 47.00    | \$  | 61.00      | \$      |         |
|        | 6' x 2' draped table                                   | \$              | 158.00       | \$     | 205.50         | \$                               |       | Sign Stand 22" x 28"                 | \$  | 53.00    | \$  | 69.00      | \$      |         |
|        | 8' x 2' draped table                                   | \$              | 178.00       | \$     | 231.50         | \$                               |       | Bag Rack                             | \$  | 47.00    | \$  | 61.00      | \$      |         |
|        | 4th side drape                                         | \$              | 47.00        | \$     | 61.00          | \$                               |       | Waterfall Rack                       | \$  | 47.00    | \$  | 61.00      | \$      |         |
|        | 4' x 2' undraped table                                 | \$              | 78.25        | \$     | 101.75         | \$                               |       | Literature Rack                      | \$  | 80.00    | \$  | 104.00     | \$      |         |
|        | 6' x 2' undraped table                                 |                 | 91.75        | \$     | 119.25         | \$                               |       | Garment Rack                         | \$  | 71.00    | \$  | 91.25      | \$      |         |
|        | 8' x 2' undraped table                                 | \$              | 102.00       | \$     | 132.75         | \$                               |       | Tackboard 8'x4'                      |     |          |     |            |         |         |
| 12″ T  | abletop Risers (include                                | 25 M            | /hite vinvl  | ton    | 1              |                                  |       | (horizontal only)                    | \$  | 139.00   | \$  | 180.75     | \$      |         |
|        | 4' x 12" draped riser                                  | \$              | 53.00        | \$     | 69.00          | \$                               |       | Perfboard 8' x 4'                    | ¢   | 100.00   | ¢   | 100 75     | ¢       |         |
|        | 6' x 12" draped riser                                  | \$              | 71.00        | \$     | 92.50          | \$                               |       | (horizontal only)                    | \$  | 139.00   | \$  | 180.75     | \$      |         |
|        |                                                        |                 |              |        |                |                                  |       | 3' high drapery (per ft)             | \$  | 17.00    | \$  | 22.25      | \$_     |         |
|        |                                                        |                 |              |        |                |                                  |       | 8' high drapery (per ft)             | \$  | 20.75    | \$  | 27.00      | \$      |         |
| Select | Drape Color (if no color                               | is se<br>[<br>[ | elected, sho | w cole | ors will preva | <sup>ail.)</sup><br>Teal<br>Plum |       | old 🗌 Burgu<br>rey 🗌 Forest          |     |          |     | White      |         |         |
| rtan   | Orders cance                                           | holl            | nrior to m   | avo i  | n will bo      | Calcu                            | ulate | Subtotal                             | \$  |          |     |            |         |         |
| lotes  |                                                        |                 | •            |        |                |                                  |       | 7% FL Tax                            | \$  |          |     |            |         |         |
|        | Orders cance                                           | lled            | after move   | e-in b | egins will l   | be                               |       | Table Total                          | -   |          |     |            |         |         |
|        | charged 100%                                           |                 | •            | •      |                |                                  |       | Transfer this total to               | · - | Order Si | ımm | arv / Pavm | ent for | rm      |
|        | <ul> <li>A credit card of<br/>Brede Exposit</li> </ul> |                 |              | ea w   | /nen using     |                                  |       | <ul> <li>Payment Method m</li> </ul> |     |          |     | 5 5        |         |         |
|        | All charges m                                          |                 |              | ior to | close of sl    | NOW.                             |       | Orders received wit                  |     | •        |     | •          |         |         |
|        | 1                                                      |                 |              |        |                |                                  |       | be processed.                        |     |          |     |            |         |         |
|        |                                                        |                 |              |        |                |                                  |       |                                      |     |          |     | В          | ooth N  | lumber  |
|        |                                                        |                 |              |        |                |                                  |       |                                      |     |          |     |            |         |         |