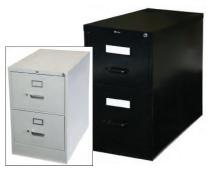

### Advance Order Discount Deadline: October 9, 2015

| Tak    | oles                                                   |                 | _            |        |                |                                  | Acc   | essories                             |     |          |     | l more o   | <u></u> |         |
|--------|--------------------------------------------------------|-----------------|--------------|--------|----------------|----------------------------------|-------|--------------------------------------|-----|----------|-----|------------|---------|---------|
| Qty    | Item                                                   | A               | Advance      | 5      | Standard       | Subtotal                         | Qty   | Item                                 | A   | Advance  | 9   | Standard   |         | Subtota |
| 30″ H  | igh Display Tables (inc                                | clud            | es white     | /inyl  | top, 3 sid     | e drape)                         |       | Padded Side Chair—Grey               | \$  | 52.00    | \$  | 67.75      | \$      |         |
|        | 4' x 2' draped table                                   | \$              | 107.00       | \$     | 139.00         | \$                               |       | Padded Arm Chair—Grey                | \$  | 71.00    | \$  | 92.50      | \$      |         |
|        | 6' x 2' draped table                                   | \$              | 121.00       | \$     | 157.50         | \$                               |       | Swivel Chair—-Grey                   | \$  | 79.50    | \$  | 103.50     |         |         |
|        | 8' x 2' draped table                                   | \$              | 149.50       | \$     | 194.50         | \$                               |       | Counter Stool with Back              | \$  | 86.00    | \$  | 112.00     | —<br>۶  |         |
|        | 4th side drape                                         | \$              | 47.00        | \$     | 61.00          | \$                               |       |                                      | Ψ   | 00.00    | Ψ   | 112.00     | Ф —     |         |
|        | 4' x 2' undraped table                                 |                 | 51.00        | \$     | 66.50          | \$                               |       | 30" Pedestal Table<br>30" d 36" d    | \$  | 83.00    | \$  | 108.00     | \$      |         |
|        | 6' x 2' undraped table                                 |                 | 65.00        | \$     | 84.50          | \$                               |       | 42" Pedestal Table                   |     |          |     |            |         |         |
|        | 8' x 2' undraped table                                 | \$              | 68.00        | \$     | 88.50          | \$                               |       | 30" d 36" d                          | \$  | 83.00    | \$  | 108.00     | \$      |         |
| 42″ H  | igh Display Tables (inc                                | lud             | es white     | /inyl  | top, 3 sid     | e drape)                         |       | Waste basket                         | \$  | 22.75    | \$  | 29.75      | \$      |         |
|        | 4' x 2' draped table                                   | \$              | 138.00       | \$     | 179.50         | \$                               |       | Floor Easel                          | \$  | 47.00    | \$  | 61.00      | \$      |         |
|        | 6' x 2' draped table                                   | \$              | 158.00       | \$     | 205.50         | \$                               |       | Sign Stand 22" x 28"                 | \$  | 53.00    | \$  | 69.00      | \$      |         |
|        | 8' x 2' draped table                                   | \$              | 178.00       | \$     | 231.50         | \$                               |       | Bag Rack                             | \$  | 47.00    | \$  | 61.00      | \$      |         |
|        | 4th side drape                                         | \$              | 47.00        | \$     | 61.00          | \$                               |       | Waterfall Rack                       | \$  | 47.00    | \$  | 61.00      | \$      |         |
|        | 4' x 2' undraped table                                 | \$              | 78.25        | \$     | 101.75         | \$                               |       | Literature Rack                      | \$  | 80.00    | \$  | 104.00     | \$      |         |
|        | 6' x 2' undraped table                                 |                 | 91.75        | \$     | 119.25         | \$                               |       | Garment Rack                         | \$  | 71.00    | \$  | 91.25      | \$      |         |
|        | 8' x 2' undraped table                                 | \$              | 102.00       | \$     | 132.75         | \$                               |       | Tackboard 8'x4'                      |     |          |     |            |         |         |
| 12″ T  | abletop Risers (include                                | 25 M            | /hite vinvl  | ton    | 1              |                                  |       | (horizontal only)                    | \$  | 139.00   | \$  | 180.75     | \$      |         |
|        | 4' x 12" draped riser                                  | \$              | 53.00        | \$     | 69.00          | \$                               |       | Perfboard 8' x 4'                    | ¢   | 100.00   | ¢   | 100 75     | ¢       |         |
|        | 6' x 12" draped riser                                  | \$              | 71.00        | \$     | 92.50          | \$                               |       | (horizontal only)                    | \$  | 139.00   | \$  | 180.75     | \$      |         |
|        |                                                        |                 |              |        |                |                                  |       | 3' high drapery (per ft)             | \$  | 17.00    | \$  | 22.25      | \$_     |         |
|        |                                                        |                 |              |        |                |                                  |       | 8' high drapery (per ft)             | \$  | 20.75    | \$  | 27.00      | \$      |         |
| Select | Drape Color (if no color                               | is se<br>[<br>[ | elected, sho | w cole | ors will preva | <sup>ail.)</sup><br>Teal<br>Plum |       | old 🗌 Burgu<br>rey 🗌 Forest          |     |          |     | White      |         |         |
| rtan   | Orders cance                                           | holl            | nrior to m   | avo i  | n will bo      | Calcu                            | ulate | Subtotal                             | \$  |          |     |            |         |         |
| lotes  |                                                        |                 | •            |        |                |                                  |       | 7% FL Tax                            | \$  |          |     |            |         |         |
|        | Orders cance                                           | lled            | after move   | e-in b | egins will l   | be                               |       | Table Total                          | -   |          |     |            |         |         |
|        | charged 100%                                           |                 | •            | •      |                |                                  |       | Transfer this total to               | · - | Order Si | ımm | arv / Pavm | ent for | rm      |
|        | <ul> <li>A credit card of<br/>Brede Exposit</li> </ul> |                 |              | ea w   | /nen using     |                                  |       | <ul> <li>Payment Method m</li> </ul> |     |          |     | 5 5        |         |         |
|        | All charges m                                          |                 |              | ior to | close of sl    | NOW.                             |       | Orders received wit                  |     | •        |     | •          |         |         |
|        | 1                                                      |                 |              |        |                |                                  |       | be processed.                        |     |          |     |            |         |         |
|        |                                                        |                 |              |        |                |                                  |       |                                      |     |          |     | В          | ooth N  | lumber  |
|        |                                                        |                 |              |        |                |                                  |       |                                      |     |          |     |            |         |         |