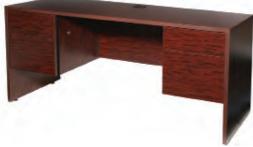

### Advance Order Discount Deadline: October 9, 2015

| Tak    | oles                                                   |                 | _            |        |                |                                  | Acc   | essories                             |     |          |     | l more o   | <u></u> |         |
|--------|--------------------------------------------------------|-----------------|--------------|--------|----------------|----------------------------------|-------|--------------------------------------|-----|----------|-----|------------|---------|---------|
| Qty    | Item                                                   | A               | Advance      | 5      | Standard       | Subtotal                         | Qty   | Item                                 | A   | Advance  | 9   | Standard   |         | Subtota |
| 30″ H  | igh Display Tables (inc                                | clud            | es white     | /inyl  | top, 3 sid     | e drape)                         |       | Padded Side Chair—Grey               | \$  | 52.00    | \$  | 67.75      | \$      |         |
|        | 4' x 2' draped table                                   | \$              | 107.00       | \$     | 139.00         | \$                               |       | Padded Arm Chair—Grey                | \$  | 71.00    | \$  | 92.50      | \$      |         |
|        | 6' x 2' draped table                                   | \$              | 121.00       | \$     | 157.50         | \$                               |       | Swivel Chair—-Grey                   | \$  | 79.50    | \$  | 103.50     |         |         |
|        | 8' x 2' draped table                                   | \$              | 149.50       | \$     | 194.50         | \$                               |       | Counter Stool with Back              | \$  | 86.00    | \$  | 112.00     | —<br>۶  |         |
|        | 4th side drape                                         | \$              | 47.00        | \$     | 61.00          | \$                               |       |                                      | Ψ   | 00.00    | Ψ   | 112.00     | Ф —     |         |
|        | 4' x 2' undraped table                                 |                 | 51.00        | \$     | 66.50          | \$                               |       | 30" Pedestal Table<br>30" d 36" d    | \$  | 83.00    | \$  | 108.00     | \$      |         |
|        | 6' x 2' undraped table                                 |                 | 65.00        | \$     | 84.50          | \$                               |       | 42" Pedestal Table                   |     |          |     |            |         |         |
|        | 8' x 2' undraped table                                 | \$              | 68.00        | \$     | 88.50          | \$                               |       | 30" d 36" d                          | \$  | 83.00    | \$  | 108.00     | \$      |         |
| 42″ H  | igh Display Tables (inc                                | lud             | es white     | /inyl  | top, 3 sid     | e drape)                         |       | Waste basket                         | \$  | 22.75    | \$  | 29.75      | \$      |         |
|        | 4' x 2' draped table                                   | \$              | 138.00       | \$     | 179.50         | \$                               |       | Floor Easel                          | \$  | 47.00    | \$  | 61.00      | \$      |         |
|        | 6' x 2' draped table                                   | \$              | 158.00       | \$     | 205.50         | \$                               |       | Sign Stand 22" x 28"                 | \$  | 53.00    | \$  | 69.00      | \$      |         |
|        | 8' x 2' draped table                                   | \$              | 178.00       | \$     | 231.50         | \$                               |       | Bag Rack                             | \$  | 47.00    | \$  | 61.00      | \$      |         |
|        | 4th side drape                                         | \$              | 47.00        | \$     | 61.00          | \$                               |       | Waterfall Rack                       | \$  | 47.00    | \$  | 61.00      | \$      |         |
|        | 4' x 2' undraped table                                 | \$              | 78.25        | \$     | 101.75         | \$                               |       | Literature Rack                      | \$  | 80.00    | \$  | 104.00     | \$      |         |
|        | 6' x 2' undraped table                                 |                 | 91.75        | \$     | 119.25         | \$                               |       | Garment Rack                         | \$  | 71.00    | \$  | 91.25      | \$      |         |
|        | 8' x 2' undraped table                                 | \$              | 102.00       | \$     | 132.75         | \$                               |       | Tackboard 8'x4'                      |     |          |     |            |         |         |
| 12″ T  | abletop Risers (include                                | 25 M            | /hite vinvl  | ton    | 1              |                                  |       | (horizontal only)                    | \$  | 139.00   | \$  | 180.75     | \$      |         |
|        | 4' x 12" draped riser                                  | \$              | 53.00        | \$     | 69.00          | \$                               |       | Perfboard 8' x 4'                    | ¢   | 100.00   | ¢   | 100 75     | ¢       |         |
|        | 6' x 12" draped riser                                  | \$              | 71.00        | \$     | 92.50          | \$                               |       | (horizontal only)                    | \$  | 139.00   | \$  | 180.75     | \$      |         |
|        |                                                        |                 |              |        |                |                                  |       | 3' high drapery (per ft)             | \$  | 17.00    | \$  | 22.25      | \$_     |         |
|        |                                                        |                 |              |        |                |                                  |       | 8' high drapery (per ft)             | \$  | 20.75    | \$  | 27.00      | \$      |         |
| Select | Drape Color (if no color                               | is se<br>[<br>[ | elected, sho | w cole | ors will preva | <sup>ail.)</sup><br>Teal<br>Plum |       | old 🗌 Burgu<br>rey 🗌 Forest          |     |          |     | White      |         |         |
| rtan   | Orders cance                                           | holl            | nrior to m   | avo i  | n will bo      | Calcu                            | ulate | Subtotal                             | \$  |          |     |            |         |         |
| lotes  |                                                        |                 | •            |        |                |                                  |       | 7% FL Tax                            | \$  |          |     |            |         |         |
|        | Orders cance                                           | lled            | after move   | e-in b | egins will l   | be                               |       | Table Total                          | -   |          |     |            |         |         |
|        | charged 100%                                           |                 | •            | •      |                |                                  |       | Transfer this total to               | · - | Order Si | ımm | arv / Pavm | ent for | rm      |
|        | <ul> <li>A credit card of<br/>Brede Exposit</li> </ul> |                 |              | ea w   | /nen using     |                                  |       | <ul> <li>Payment Method m</li> </ul> |     |          |     | 5 5        |         |         |
|        | All charges m                                          |                 |              | ior to | close of sl    | NOW.                             |       | Orders received wit                  |     | •        |     | •          |         |         |
|        | 1                                                      |                 |              |        |                |                                  |       | be processed.                        |     |          |     |            |         |         |
|        |                                                        |                 |              |        |                |                                  |       |                                      |     |          |     | В          | ooth N  | lumber  |
|        |                                                        |                 |              |        |                |                                  |       |                                      |     |          |     |            |         |         |