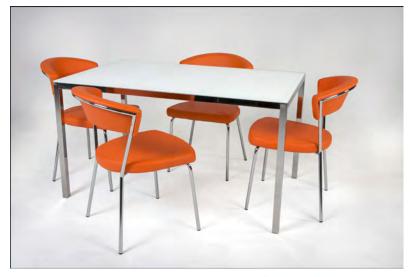

### Advance Order Discount Deadline: October 9, 2015

| Tak    | oles                                                   |                 | _            |        |                |                                  | Acc   | essories                             |     |          |     | l more o   | <u></u> |         |
|--------|--------------------------------------------------------|-----------------|--------------|--------|----------------|----------------------------------|-------|--------------------------------------|-----|----------|-----|------------|---------|---------|
| Qty    | Item                                                   | A               | Advance      | 5      | Standard       | Subtotal                         | Qty   | Item                                 | A   | Advance  | 9   | Standard   |         | Subtota |
| 30″ H  | igh Display Tables (inc                                | clud            | es white     | /inyl  | top, 3 sid     | e drape)                         |       | Padded Side Chair—Grey               | \$  | 52.00    | \$  | 67.75      | \$      |         |
|        | 4' x 2' draped table                                   | \$              | 107.00       | \$     | 139.00         | \$                               |       | Padded Arm Chair—Grey                | \$  | 71.00    | \$  | 92.50      | \$      |         |
|        | 6' x 2' draped table                                   | \$              | 121.00       | \$     | 157.50         | \$                               |       | Swivel Chair—-Grey                   | \$  | 79.50    | \$  | 103.50     |         |         |
|        | 8' x 2' draped table                                   | \$              | 149.50       | \$     | 194.50         | \$                               |       | Counter Stool with Back              | \$  | 86.00    | \$  | 112.00     | —<br>۶  |         |
|        | 4th side drape                                         | \$              | 47.00        | \$     | 61.00          | \$                               |       |                                      | Ψ   | 00.00    | Ψ   | 112.00     | Ф —     |         |
|        | 4' x 2' undraped table                                 |                 | 51.00        | \$     | 66.50          | \$                               |       | 30" Pedestal Table<br>30" d 36" d    | \$  | 83.00    | \$  | 108.00     | \$      |         |
|        | 6' x 2' undraped table                                 |                 | 65.00        | \$     | 84.50          | \$                               |       | 42" Pedestal Table                   |     |          |     |            |         |         |
|        | 8' x 2' undraped table                                 | \$              | 68.00        | \$     | 88.50          | \$                               |       | 30" d 36" d                          | \$  | 83.00    | \$  | 108.00     | \$      |         |
| 42″ H  | igh Display Tables (inc                                | lud             | es white     | /inyl  | top, 3 sid     | e drape)                         |       | Waste basket                         | \$  | 22.75    | \$  | 29.75      | \$      |         |
|        | 4' x 2' draped table                                   | \$              | 138.00       | \$     | 179.50         | \$                               |       | Floor Easel                          | \$  | 47.00    | \$  | 61.00      | \$      |         |
|        | 6' x 2' draped table                                   | \$              | 158.00       | \$     | 205.50         | \$                               |       | Sign Stand 22" x 28"                 | \$  | 53.00    | \$  | 69.00      | \$      |         |
|        | 8' x 2' draped table                                   | \$              | 178.00       | \$     | 231.50         | \$                               |       | Bag Rack                             | \$  | 47.00    | \$  | 61.00      | \$      |         |
|        | 4th side drape                                         | \$              | 47.00        | \$     | 61.00          | \$                               |       | Waterfall Rack                       | \$  | 47.00    | \$  | 61.00      | \$      |         |
|        | 4' x 2' undraped table                                 | \$              | 78.25        | \$     | 101.75         | \$                               |       | Literature Rack                      | \$  | 80.00    | \$  | 104.00     | \$      |         |
|        | 6' x 2' undraped table                                 |                 | 91.75        | \$     | 119.25         | \$                               |       | Garment Rack                         | \$  | 71.00    | \$  | 91.25      | \$      |         |
|        | 8' x 2' undraped table                                 | \$              | 102.00       | \$     | 132.75         | \$                               |       | Tackboard 8'x4'                      |     |          |     |            |         |         |
| 12″ T  | abletop Risers (include                                | 25 M            | /hite vinvl  | ton    | 1              |                                  |       | (horizontal only)                    | \$  | 139.00   | \$  | 180.75     | \$      |         |
|        | 4' x 12" draped riser                                  | \$              | 53.00        | \$     | 69.00          | \$                               |       | Perfboard 8' x 4'                    | ¢   | 100.00   | ¢   | 100 75     | ¢       |         |
|        | 6' x 12" draped riser                                  | \$              | 71.00        | \$     | 92.50          | \$                               |       | (horizontal only)                    | \$  | 139.00   | \$  | 180.75     | \$      |         |
|        |                                                        |                 |              |        |                |                                  |       | 3' high drapery (per ft)             | \$  | 17.00    | \$  | 22.25      | \$_     |         |
|        |                                                        |                 |              |        |                |                                  |       | 8' high drapery (per ft)             | \$  | 20.75    | \$  | 27.00      | \$      |         |
| Select | Drape Color (if no color                               | is se<br>[<br>[ | elected, sho | w cole | ors will preva | <sup>ail.)</sup><br>Teal<br>Plum |       | old 🗌 Burgu<br>rey 🗌 Forest          |     |          |     | White      |         |         |
| rtan   | Orders cance                                           | holl            | nrior to m   | avo i  | n will bo      | Calcu                            | ulate | Subtotal                             | \$  |          |     |            |         |         |
| lotes  |                                                        |                 | •            |        |                |                                  |       | 7% FL Tax                            | \$  |          |     |            |         |         |
|        | Orders cance                                           | lled            | after move   | e-in b | egins will l   | be                               |       | Table Total                          | -   |          |     |            |         |         |
|        | charged 100%                                           |                 | •            | •      |                |                                  |       | Transfer this total to               | · - | Order Si | ımm | arv / Pavm | ent for | rm      |
|        | <ul> <li>A credit card of<br/>Brede Exposit</li> </ul> |                 |              | ea w   | /nen using     |                                  |       | <ul> <li>Payment Method m</li> </ul> |     |          |     | 5 5        |         |         |
|        | All charges m                                          |                 |              | ior to | close of sl    | NOW.                             |       | Orders received wit                  |     | •        |     | •          |         |         |
|        | 1                                                      |                 |              |        |                |                                  |       | be processed.                        |     |          |     |            |         |         |
|        |                                                        |                 |              |        |                |                                  |       |                                      |     |          |     | В          | ooth N  | lumber  |
|        |                                                        |                 |              |        |                |                                  |       |                                      |     |          |     |            |         |         |