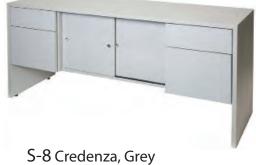

### Advance Order Discount Deadline: October 9, 2015

| Tak    | oles                                                   |                 | _            |        |                |                                  | Acc   | essories                             |     |          |     | l more o   | <u></u> |         |
|--------|--------------------------------------------------------|-----------------|--------------|--------|----------------|----------------------------------|-------|--------------------------------------|-----|----------|-----|------------|---------|---------|
| Qty    | Item                                                   | A               | Advance      | 5      | Standard       | Subtotal                         | Qty   | Item                                 | A   | Advance  | 9   | Standard   |         | Subtota |
| 30″ H  | igh Display Tables (inc                                | clud            | es white     | /inyl  | top, 3 sid     | e drape)                         |       | Padded Side Chair—Grey               | \$  | 52.00    | \$  | 67.75      | \$      |         |
|        | 4' x 2' draped table                                   | \$              | 107.00       | \$     | 139.00         | \$                               |       | Padded Arm Chair—Grey                | \$  | 71.00    | \$  | 92.50      | \$      |         |
|        | 6' x 2' draped table                                   | \$              | 121.00       | \$     | 157.50         | \$                               |       | Swivel Chair—-Grey                   | \$  | 79.50    | \$  | 103.50     |         |         |
|        | 8' x 2' draped table                                   | \$              | 149.50       | \$     | 194.50         | \$                               |       | Counter Stool with Back              | \$  | 86.00    | \$  | 112.00     | —<br>۶  |         |
|        | 4th side drape                                         | \$              | 47.00        | \$     | 61.00          | \$                               |       |                                      | Ψ   | 00.00    | Ψ   | 112.00     | Ф —     |         |
|        | 4' x 2' undraped table                                 |                 | 51.00        | \$     | 66.50          | \$                               |       | 30" Pedestal Table<br>30" d 36" d    | \$  | 83.00    | \$  | 108.00     | \$      |         |
|        | 6' x 2' undraped table                                 |                 | 65.00        | \$     | 84.50          | \$                               |       | 42" Pedestal Table                   |     |          |     |            |         |         |
|        | 8' x 2' undraped table                                 | \$              | 68.00        | \$     | 88.50          | \$                               |       | 30" d 36" d                          | \$  | 83.00    | \$  | 108.00     | \$      |         |
| 42″ H  | igh Display Tables (inc                                | lud             | es white     | /inyl  | top, 3 sid     | e drape)                         |       | Waste basket                         | \$  | 22.75    | \$  | 29.75      | \$      |         |
|        | 4' x 2' draped table                                   | \$              | 138.00       | \$     | 179.50         | \$                               |       | Floor Easel                          | \$  | 47.00    | \$  | 61.00      | \$      |         |
|        | 6' x 2' draped table                                   | \$              | 158.00       | \$     | 205.50         | \$                               |       | Sign Stand 22" x 28"                 | \$  | 53.00    | \$  | 69.00      | \$      |         |
|        | 8' x 2' draped table                                   | \$              | 178.00       | \$     | 231.50         | \$                               |       | Bag Rack                             | \$  | 47.00    | \$  | 61.00      | \$      |         |
|        | 4th side drape                                         | \$              | 47.00        | \$     | 61.00          | \$                               |       | Waterfall Rack                       | \$  | 47.00    | \$  | 61.00      | \$      |         |
|        | 4' x 2' undraped table                                 | \$              | 78.25        | \$     | 101.75         | \$                               |       | Literature Rack                      | \$  | 80.00    | \$  | 104.00     | \$      |         |
|        | 6' x 2' undraped table                                 |                 | 91.75        | \$     | 119.25         | \$                               |       | Garment Rack                         | \$  | 71.00    | \$  | 91.25      | \$      |         |
|        | 8' x 2' undraped table                                 | \$              | 102.00       | \$     | 132.75         | \$                               |       | Tackboard 8'x4'                      |     |          |     |            |         |         |
| 12″ T  | abletop Risers (include                                | 25 M            | /hite vinvl  | ton    | 1              |                                  |       | (horizontal only)                    | \$  | 139.00   | \$  | 180.75     | \$      |         |
|        | 4' x 12" draped riser                                  | \$              | 53.00        | \$     | 69.00          | \$                               |       | Perfboard 8' x 4'                    | ¢   | 100.00   | ¢   | 100 75     | ¢       |         |
|        | 6' x 12" draped riser                                  | \$              | 71.00        | \$     | 92.50          | \$                               |       | (horizontal only)                    | \$  | 139.00   | \$  | 180.75     | \$      |         |
|        |                                                        |                 |              |        |                |                                  |       | 3' high drapery (per ft)             | \$  | 17.00    | \$  | 22.25      | \$_     |         |
|        |                                                        |                 |              |        |                |                                  |       | 8' high drapery (per ft)             | \$  | 20.75    | \$  | 27.00      | \$      |         |
| Select | Drape Color (if no color                               | is se<br>[<br>[ | elected, sho | w cole | ors will preva | <sup>ail.)</sup><br>Teal<br>Plum |       | old 🗌 Burgu<br>rey 🗌 Forest          |     |          |     | White      |         |         |
| rtan   | Orders cance                                           | holl            | nrior to m   | avo i  | n will bo      | Calcu                            | ulate | Subtotal                             | \$  |          |     |            |         |         |
| lotes  |                                                        |                 | •            |        |                |                                  |       | 7% FL Tax                            | \$  |          |     |            |         |         |
|        | Orders cance                                           | lled            | after move   | e-in b | egins will l   | be                               |       | Table Total                          | -   |          |     |            |         |         |
|        | charged 100%                                           |                 | •            | •      |                |                                  |       | Transfer this total to               | · - | Order Si | ımm | arv / Pavm | ent for | rm      |
|        | <ul> <li>A credit card of<br/>Brede Exposit</li> </ul> |                 |              | ea w   | /nen using     |                                  |       | <ul> <li>Payment Method m</li> </ul> |     |          |     | 5 5        |         |         |
|        | All charges m                                          |                 |              | ior to | close of sl    | NOW.                             |       | Orders received wit                  |     | •        |     | •          |         |         |
|        | 1                                                      |                 |              |        |                |                                  |       | be processed.                        |     |          |     |            |         |         |
|        |                                                        |                 |              |        |                |                                  |       |                                      |     |          |     | В          | ooth N  | lumber  |
|        |                                                        |                 |              |        |                |                                  |       |                                      |     |          |     |            |         |         |