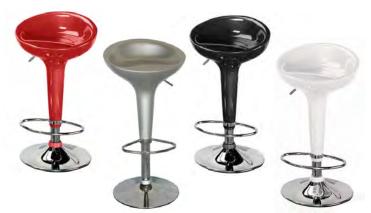

### Advance Order Discount Deadline: October 9, 2015

| Tak    | oles                                                   |                 | _            |        |                |                                  | Acc   | essories                             |     |          |     | l more o   | <u></u> |         |
|--------|--------------------------------------------------------|-----------------|--------------|--------|----------------|----------------------------------|-------|--------------------------------------|-----|----------|-----|------------|---------|---------|
| Qty    | Item                                                   | A               | Advance      | 5      | Standard       | Subtotal                         | Qty   | Item                                 | A   | Advance  | 9   | Standard   |         | Subtota |
| 30″ H  | igh Display Tables (inc                                | clud            | es white     | /inyl  | top, 3 sid     | e drape)                         |       | Padded Side Chair—Grey               | \$  | 52.00    | \$  | 67.75      | \$      |         |
|        | 4' x 2' draped table                                   | \$              | 107.00       | \$     | 139.00         | \$                               |       | Padded Arm Chair—Grey                | \$  | 71.00    | \$  | 92.50      | \$      |         |
|        | 6' x 2' draped table                                   | \$              | 121.00       | \$     | 157.50         | \$                               |       | Swivel Chair—-Grey                   | \$  | 79.50    | \$  | 103.50     |         |         |
|        | 8' x 2' draped table                                   | \$              | 149.50       | \$     | 194.50         | \$                               |       | Counter Stool with Back              | \$  | 86.00    | \$  | 112.00     | —<br>۶  |         |
|        | 4th side drape                                         | \$              | 47.00        | \$     | 61.00          | \$                               |       |                                      | Ψ   | 00.00    | Ψ   | 112.00     | Ф —     |         |
|        | 4' x 2' undraped table                                 |                 | 51.00        | \$     | 66.50          | \$                               |       | 30" Pedestal Table<br>30" d 36" d    | \$  | 83.00    | \$  | 108.00     | \$      |         |
|        | 6' x 2' undraped table                                 |                 | 65.00        | \$     | 84.50          | \$                               |       | 42" Pedestal Table                   |     |          |     |            |         |         |
|        | 8' x 2' undraped table                                 | \$              | 68.00        | \$     | 88.50          | \$                               |       | 30" d 36" d                          | \$  | 83.00    | \$  | 108.00     | \$      |         |
| 42″ H  | igh Display Tables (inc                                | lud             | es white     | /inyl  | top, 3 sid     | e drape)                         |       | Waste basket                         | \$  | 22.75    | \$  | 29.75      | \$      |         |
|        | 4' x 2' draped table                                   | \$              | 138.00       | \$     | 179.50         | \$                               |       | Floor Easel                          | \$  | 47.00    | \$  | 61.00      | \$      |         |
|        | 6' x 2' draped table                                   | \$              | 158.00       | \$     | 205.50         | \$                               |       | Sign Stand 22" x 28"                 | \$  | 53.00    | \$  | 69.00      | \$      |         |
|        | 8' x 2' draped table                                   | \$              | 178.00       | \$     | 231.50         | \$                               |       | Bag Rack                             | \$  | 47.00    | \$  | 61.00      | \$      |         |
|        | 4th side drape                                         | \$              | 47.00        | \$     | 61.00          | \$                               |       | Waterfall Rack                       | \$  | 47.00    | \$  | 61.00      | \$      |         |
|        | 4' x 2' undraped table                                 | \$              | 78.25        | \$     | 101.75         | \$                               |       | Literature Rack                      | \$  | 80.00    | \$  | 104.00     | \$      |         |
|        | 6' x 2' undraped table                                 |                 | 91.75        | \$     | 119.25         | \$                               |       | Garment Rack                         | \$  | 71.00    | \$  | 91.25      | \$      |         |
|        | 8' x 2' undraped table                                 | \$              | 102.00       | \$     | 132.75         | \$                               |       | Tackboard 8'x4'                      |     |          |     |            |         |         |
| 12″ T  | abletop Risers (include                                | 25 M            | /hite vinvl  | ton    | 1              |                                  |       | (horizontal only)                    | \$  | 139.00   | \$  | 180.75     | \$      |         |
|        | 4' x 12" draped riser                                  | \$              | 53.00        | \$     | 69.00          | \$                               |       | Perfboard 8' x 4'                    | ¢   | 100.00   | ¢   | 100 75     | ¢       |         |
|        | 6' x 12" draped riser                                  | \$              | 71.00        | \$     | 92.50          | \$                               |       | (horizontal only)                    | \$  | 139.00   | \$  | 180.75     | \$      |         |
|        |                                                        |                 |              |        |                |                                  |       | 3' high drapery (per ft)             | \$  | 17.00    | \$  | 22.25      | \$_     |         |
|        |                                                        |                 |              |        |                |                                  |       | 8' high drapery (per ft)             | \$  | 20.75    | \$  | 27.00      | \$      |         |
| Select | Drape Color (if no color                               | is se<br>[<br>[ | elected, sho | w cole | ors will preva | <sup>ail.)</sup><br>Teal<br>Plum |       | old 🗌 Burgu<br>rey 🗌 Forest          |     |          |     | White      |         |         |
| rtan   | Orders cance                                           | holl            | nrior to m   | avo i  | n will bo      | Calcu                            | ulate | Subtotal                             | \$  |          |     |            |         |         |
| lotes  |                                                        |                 | •            |        |                |                                  |       | 7% FL Tax                            | \$  |          |     |            |         |         |
|        | Orders cance                                           | lled            | after move   | e-in b | egins will l   | be                               |       | Table Total                          | -   |          |     |            |         |         |
|        | charged 100%                                           |                 | •            | •      |                |                                  |       | Transfer this total to               | · - | Order Si | ımm | arv / Pavm | ent for | rm      |
|        | <ul> <li>A credit card of<br/>Brede Exposit</li> </ul> |                 |              | ea w   | /nen using     |                                  |       | <ul> <li>Payment Method m</li> </ul> |     |          |     | 5 5        |         |         |
|        | All charges m                                          |                 |              | ior to | close of sl    | NOW.                             |       | Orders received wit                  |     | •        |     | •          |         |         |
|        | 1                                                      |                 |              |        |                |                                  |       | be processed.                        |     |          |     |            |         |         |
|        |                                                        |                 |              |        |                |                                  |       |                                      |     |          |     | В          | ooth N  | lumber  |
|        |                                                        |                 |              |        |                |                                  |       |                                      |     |          |     |            |         |         |