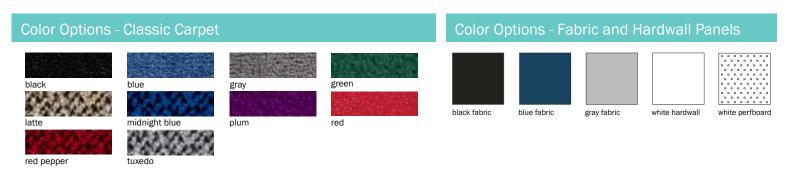

#### **EXHIBIT HALL CARPET**

The exhibit hall is not carpeted; however, the aisles will be carpeted in tuxedo. Floor covering is required by Show Management. If If carpet is not installed or ordered by 2 pm on Sunday, carpet will be installed in your booth and you will be charged for the carpet rental.