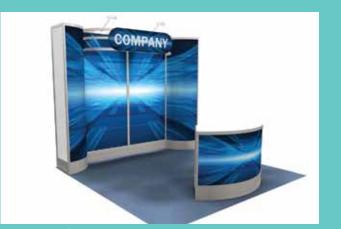

#### **BOOTH EQUIPMENT**

Each 10' X 10' booth will be set up with 8' high black drape, 36" high black side dividers, one (1) 6' X 30" black skirted table, two (2) chairs, one (1) wastebasket, and a 7" X 44" identification sign.

Booth packages are available to booths larger than 10'x10' but must be requested from show management.