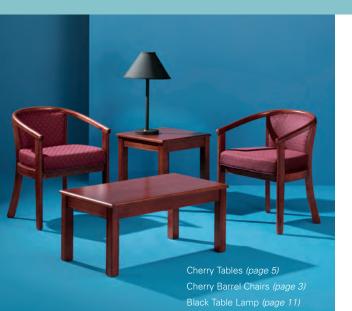

#### **BOOTH EQUIPMENT**

Each 10' X 10' booth will be set up with 8' high black drape, 36" high black side dividers, one (1) 6' X 30" black skirted table, two (2) chairs, one (1) wastebasket, and a 7" X 44" identification sign.

Booth packages are available to booths larger than 10'x10' but must be requested from show management.