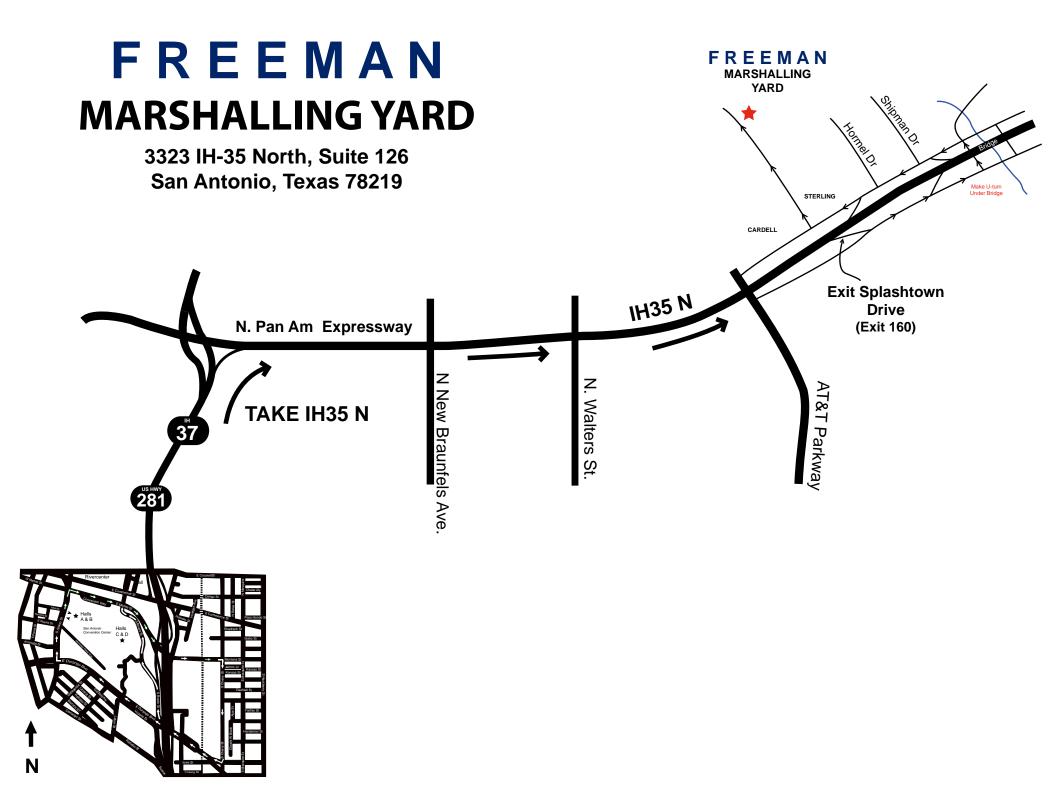

#### SHIPPING INFORMATION

Warehouse Shipping Address:

Exhibiting Company Name / Booth # \_\_\_\_\_

DUG EAGLE FORD C/O FREEMAN 3323 IH 35 NORTH, STE 126 SAN ANTONIO, TX 78219

Freeman will accept crated, boxed or skidded materials beginning Thursday, September 24, 2015, at the above address. Material arriving after October 16, 2015 will be received at the warehouse with an additional after deadline charge. Warehouse materials are accepted at the warehouse Monday through Friday between the hours of 8:00 AM - 3:30 PM.

Show Site Shipping Address:

Exhibiting Company Name / Booth # \_\_\_\_\_ DUG EAGLE FORD C/O FREEMAN HENRY B GONZALEZ CONVENTION CENTER 200 E MARKET ST SAN ANTONIO, TX 78205

Freeman will receive shipments at the exhibit facility beginning Saturday, at 1pm October 24, 2015.