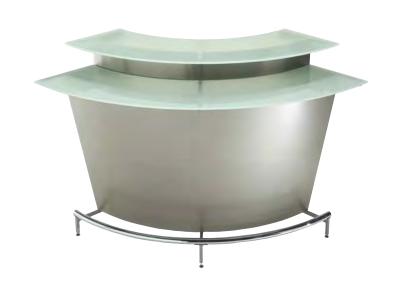

#### **BOOTH EQUIPMENT**

Each 10' X 10' booth will be set up with 8' high black drape, 36" high black side dividers, one (1) 6' X 30" black skirted table, two (2) chairs, one (1) wastebasket, and a 7" X 44" identification sign.