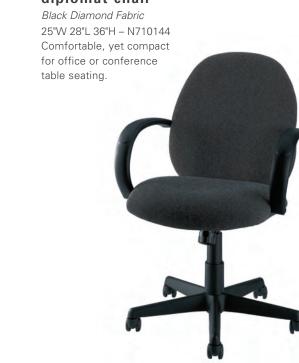

al blonde wood and matte chrome finish highlight this sleek Italian design.

#### diva counter stool

17"W 16"L 36"H – N71092 The intermediate 25" seating height makes this stool ideal for theater or demo areas.

#### diva chair



**gray gaslift stool** 24"W 20"L 46"H With Arms – N71048 No Arms – N71047

#### gray gaslift chair

26"W 20"L 38"H With Arms – N71046 No Arms – N71045

Telescoping height adjustment; five-caster base rolls with ease.



#### seating

# cherry barrel chair Cranberry or Taupe 23°W 22°L 29°H – N71038 Traditional style in a cherry finish with classic tabric pattern option.

**executive chair** *Black Tweed* 28"W 25"L 45"H – N71044



#### black diamond side chair

21"W 23"L 32"H - N71089

#### **black diamond armchair** 20"W 21"L 33"H – N71090

#### diplomat chair



#### seating

#### **limerick® stool by Herman Miller** *Gray* 18"W 17.75"L 44"H – C210109

#### limerick<sup>®</sup> chair by Herman Miller Gray

18"W 17.75"L 33"H - C210108





black diamond stool

22"W 18"L 46"H – N71088



# lounge seating

Give your exhibit a casual yet practical look with Freeman's superior lounge seating. Pick from a large selection of couches, loveseats, chairs and barstools that are sure to take your exhibit design to the next level.



#### signature loveseat

Black 33"W 60"L 33"H – N73091 Deeply comfortable sofa-style seating in a sleek, contemporary shape.

#### **signature chair** *Black* 33"W 35"L 33"H – N71093



# tables

What Freeman always brings to the table is professionalism, and nothing says more about your meeting space and/or show site than your