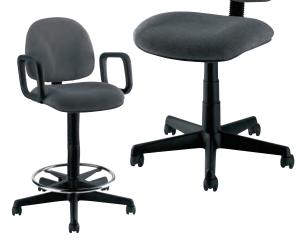

r truck and commercial carriers. Freeman personnel will determine what constitutes a cartload.



# FURNISHING **ESSENTIALS**

# seating

When it comes to basic seating needs, look no further than Freeman. Our wide array of well-designed modern chairs, armchairs and stools will serve any exhibitor's show space requirements.

#### diva series

Natural blonde wood and matte chrome finish highlight this sleek Italian design.

#### diva counter stool

17"W 16"L 36"H – N71092 The intermediate 25" seating height makes this stool ideal for theater or demo areas.

#### diva chair



**gray gaslift stool** 24"W 20"L 46"H With Arms – N71048 No Arms – N71047

#### gray gaslift chair

26"W 20"L 38"H With Arms – N71046 No Arms – N71045

Telescoping height adjustment; five-caster base rolls with ease.



#### seating

# cherry barrel chair Cranberry or Taupe 23°W 22°L 29°H – N71038 Traditional style in a cherry finish with classic tabric pattern option.

**executive chair** *Black Tweed* 28"W 25"L 45"H – N71044



#### black diamond side chair

21"W 23"L 32"H - N71089

#### **black diamond armchair** 20"W 21"L 33"H – N71090

#### diplomat chair



#### seating

#### **limerick® stool by Herman Miller** *Gray* 18"W 17.75"L 44"H – C210109

#### limerick<sup>®</sup> chair by Herman Miller Gray

18"W 17.75"L 33"H - C210108





black diamond stool

22"W 18"L 46"H – N71088



# lounge seating

Give your exhibit a casual yet practical look with Freeman's superior lounge seating. Pick from a large selection of couches, loveseats, chairs and barstools that are sure to take your exhibit design to