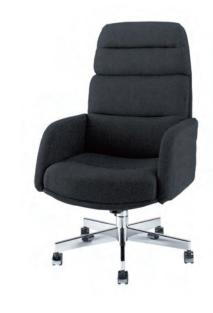

array of well-designed modern chairs, armchairs and stools will serve any exhibitor's show space requirements.

#### diva series

Natural blonde wood and matte chrome finish highlight this sleek Italian design.

#### diva counter stool

17"W 16"L 36"H – N71092 The intermediate 25" seating height makes this stool ideal for theater or demo areas.

#### diva chair



**gray gaslift stool** 24"W 20"L 46"H With Arms – N71048 No Arms – N71047

#### gray gaslift chair

26"W 20"L 38"H With Arms – N71046 No Arms – N71045

Telescoping height adjustment; five-caster base rolls with ease.



#### seating

# cherry barrel chair Cranberry or Taupe 23°W 22°L 29°H – N71038 Traditional style in a cherry finish with classic tabric pattern option.

**executive chair** *Black Tweed* 28"W 25"L 45"H – N71044



#### black diamond side chair

21"W 23"L 32"H - N71089

#### **black diamond armchair** 20"W 21"L 33"H – N71090

#### diplomat chair



#### seating

#### **limerick® stool by Herman Miller** *Gray* 18"W 17.75"L 44"H – C210109

#### limerick<sup>®</sup> chair by Herman Miller Gray

18"W 17.75"L 33"H - C210108





black diamond stool

22"W 18"L 46"H – N71088



# lounge seating

Give your exhibit a casual yet practical look with Freeman's superior lounge seating. Pick from a large selection of couches, loveseats, chairs and barstools that are sure to take your exhibit design to the next level.



#### signature loveseat

Black 33"W 60"L 33"H – N73091 Deeply comfortable sofa-style seating in a sleek, contemporary shape.

#### **signature chair** *Black* 33"W 35"L 33"H – N71093



# tables