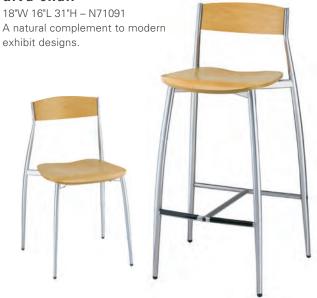

above rates and procedures apply <u>ONLY</u> to passenger size vehicles. <u>NO</u> trucks or commercial vehicles will be unloaded at the rates. See the enclosed Material Handling Order Form for material handling rates for truck and commercial carriers. Freeman personnel will determine what constitutes a cartload.



# FURNISHING **ESSENTIALS**

# seating

When it comes to basic seating needs, look no further than Freeman. Our wide array of well-designed modern chairs, armchairs and stools will serve any exhibitor's show space requirements.

#### diva series

Natural blonde wood and matte chrome finish highlight this sleek Italian design.

#### diva counter stool

17"W 16"L 36"H – N71092 The intermediate 25" seating height makes this stool ideal for theater or demo areas.

#### diva chair



**gray gaslift stool** 24"W 20"L 46"H With Arms – N71048 No Arms – N71047

#### gray gaslift chair

26"W 20"L 38"H With Arms – N71046 No Arms – N71045

Telescoping height adjustment; five-caster base rolls with ease.



#### seating

# cherry barrel chair Cranberry or Taupe 23°W 22°L 29°H – N71038 Traditional style in a cherry finish with classic tabric pattern option.

**executive chair** *Black Tweed* 28"W 25"L 45"H – N71044



#### black diamond side chair

21"W 23"L 32"H - N71089

#### **black diamond armchair** 20"W 21"L 33"H – N71090

#### diplomat chair



#### seating

#### **limerick® stool by Herman Miller** *Gray* 18"W 17.75"L 44"H – C210109

#### limerick<sup>®</sup> chair by Herman Miller Gray

18"W 17.75"L 33"H - C210108





black diamond stool

22"W 18"L 46"H – N71088