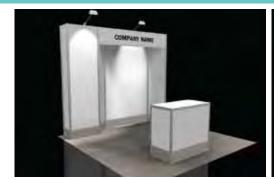

#### **BOOTH EQUIPMENT**

Each 10' X 10' booth will be set up with 8' high black drape, 36" high black side dividers, one (1) 6' X 30" black skirted table, two (2) chairs, one (1) wastebasket, and a 7" X 44" identification sign.

Booth packages are available to booths larger than 10'x10' but must be requested from show management.