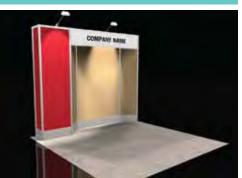

#### **BOOTH EQUIPMENT**

Each 10' X 10' booth will be set up with 8' high black drape, 36" high black side dividers, one (1) 6' X 30" black skirted table, two (2) chairs, one (1) wastebasket, and a 7" X 44" identification sign.

Booth packages are available to booths larger than 10'x10' but must be requested from show management.