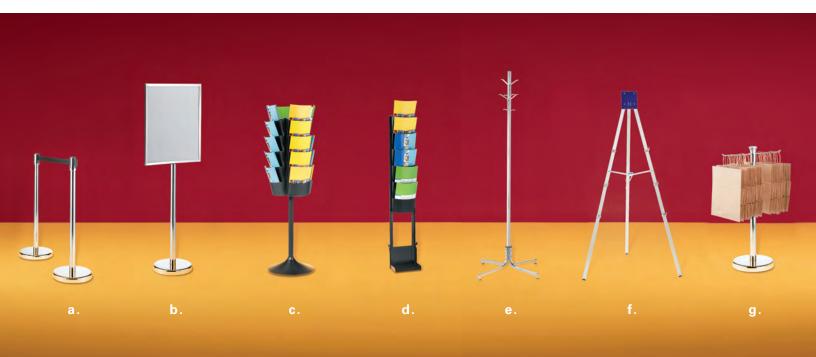

#### **BOOTH EQUIPMENT**

Each 10' X 10' booth will be set up with 8' high black drape, 36" high black side dividers, one (1) 6' X 30" black skirted table, two (2) chairs, one (1) wastebasket, and a 7" X 44" identification sign.