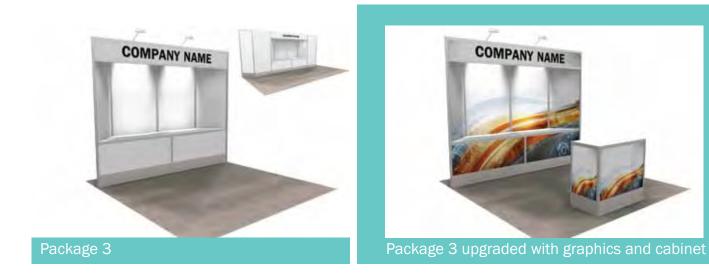

#### **BOOTH EQUIPMENT**

Each 10' X 10' booth will be set up with 8' high black drape, 36" high black side dividers, one (1) 6' X 30" black skirted table, two (2) chairs, one (1) wastebasket, and a 7" X 44" identification sign.

Booth packages are available to booths larger than 10'x10' but must be requested from show management.