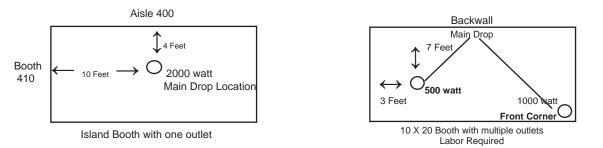

billed on a time and material basis. Please complete and submit and Electrical Labor Order Form with your power order, along with a floor plan as described below.

# Island Booths/Multiple Outlets

Floor plans are always required for Island Booths and orders for multiple outlet locations. The floor plan must indicate booth dimensions, surrounding booth numbers for orientation within the facility, each outlet location, required wattage or amperage and location for main drop. If power location in an island booth is not provided prior to show move-in, a location will be determined by Freeman in order to maintain delivery schedules. Relocation of the service will be charged on a time and material basis. See examples below. A grid is available at www. freemanco.com to print as a basy layout.



# OTHER:

- 1. Labor is required for any and all electrical work over and above the installation of the main power drop. Please see the Electrical Labor Order Form for complete details. Please complete the labor order form.
- 2. Dismantle labor will be automatically charged at 50% of the installation time and rounded to the nearest half hour.
- 3. All material and equipment provided by Freeman is for rental purposes only and remains the property of Freeman. All equipment will be removed at the close of the show by Freeman.
- 4. All equipment regardless of power source, must comply with Federal, State, and local codes. Freeman reserves the right to inspect all electrical devices and connections to ensure compliance with all codes. Freeman is required to refuse connections where the exhibi