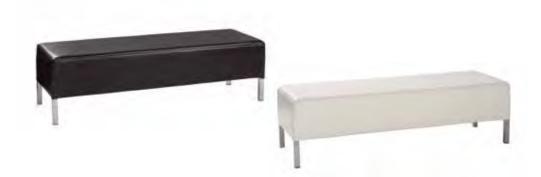

#### **BOOTH EQUIPMENT**

Each 10' X 10' booth will be set up with 8' high black drape, 36" high black side dividers, one (1) 6' X 30" black skirted table, two (2) chairs, one (1) wastebasket, and a 7" X 44" identification sign.