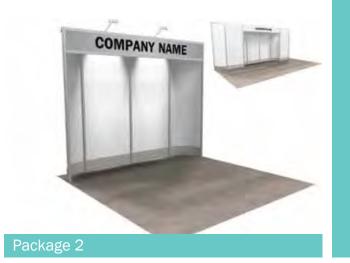

#### **BOOTH EQUIPMENT**

Each 10' X 10' booth will be set up with 8' high black drape, 36" high black side dividers, one (1) 6' X 30" black skirted table, two (2) chairs, one (1) wastebasket, and a 7" X 44" identification sign.

Booth packages are available to booths larger than 10'x10' but must be requested from show management.