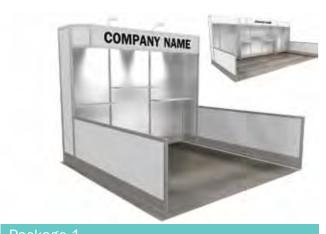

#### **BOOTH EQUIPMENT**

Each 10' X 10' booth will be set up with 8' high black drape, 36" high black side dividers, one (1) 6' X 30" black skirted table, two (2) chairs, one (1) wastebasket, and a 7" X 44" identification sign.

Booth packages are available to booths larger than 10'x10' but must be requested from show management.