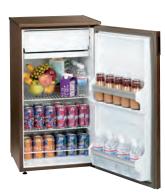

#### **BOOTH EQUIPMENT**

Each 10' X 10' booth will be set up with 8' high black drape, 36" high black side dividers, one (1) 6' X 30" black skirted table, two (2) chairs, one (1) wastebasket, and a 7" X 44" identification sign.