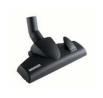

# **CARPET & FLOOR NOZZLES**

### **G72**

**Product code:** 04845090

**EAN code:** 8016361900646