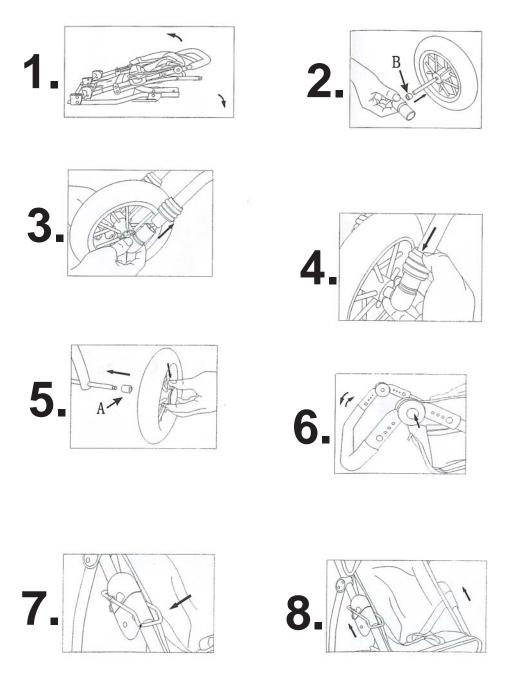

## CARE INSTRUCTIONS:

Wipe metal and plastic parts clean with a damp cloth and mild soap as needed. Spot clean the fabric parts with water and mild detergent as needed.

STEP 1: Unfold the stroller.

**STEP 2:** Insert the short axle through the front wheel, and add one SPACER (B) and one frame cap to each side.

**STEPS 3 & 4:** Attach the front wheel to the stroller frame by sliding it onto the front posts and pushing down on the plastic rings to secure the wheel in place.

**STEP 5:** Insert the long axle through the rear posts of the stroller frame. Add one SPACER (A) to each end of the axle; then snap the wheels on (squeeze the latch open, slide the wheel onto the axle, and release the latch). Gently tug the wheels to ensure they are snapped on properly.

**STEP 6:** Adjust the height of the handle by pressing the buttons on either side.

STEP 7: Lock the safety latches.

**STEP 8:** Fold the stroller by releasing the safety latch and pulling up on the two frame buckles located on both sides of the stroller seat.