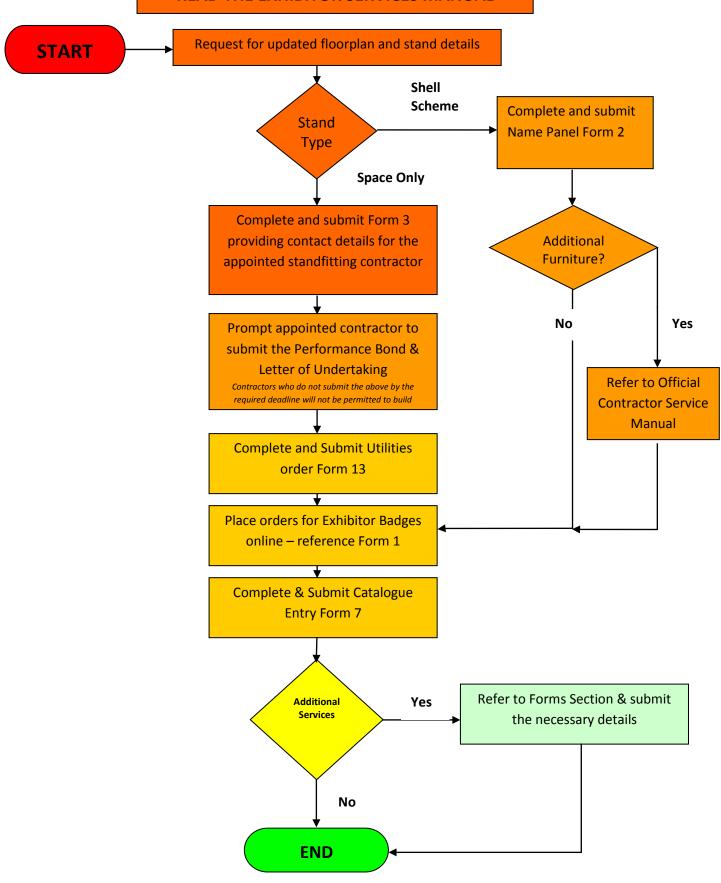

# **EXHIBITOR 12 STEPS**

How to plan for a successful event

# \*READ THE EXHIBITOR SERVICES MANUAL\*