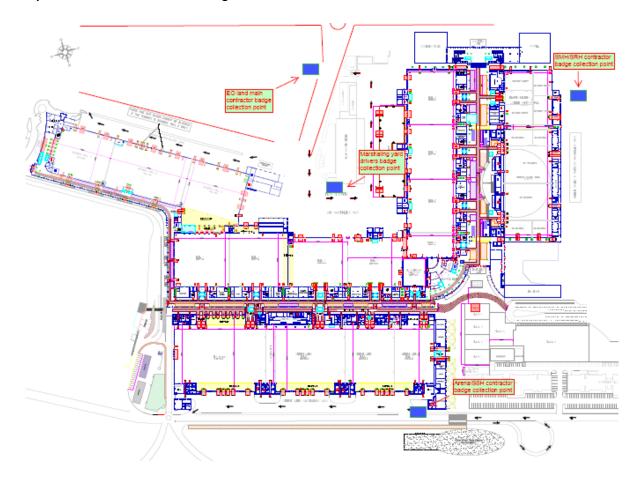

est.
- An additional charge of AED 2,000/- is needed for the following nationalities: Algeria, Libya, Mauritania, Morocco
   Tunisia (subject to change by immigration without notice).
- The visa fees and visa security deposit are charged prior to processing the visa. The visa fees are non-refundable if the visa application is unsuccessful or rejected by immigration. The visa security deposit will be refunded once the delegate has left the UAE and the exit stamp page has been emailed or faxed to the hotel. After the receipt of the exit stamp page please allow 3 to 4 weeks time for completion of the refund process.

See Hotel Accommodation - General Information.

#### 1.56 Website Entry

See Marketing & Publicity Guide and Form 4A

# **APPENDIX**

# Map for Collection of Contractor Badges.