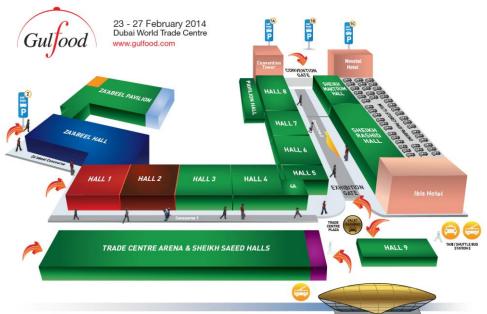

Deira City Centre and the Dubai International Airport.

www.dubaimetro.eu

# **AT THE VENUE**

#### **ATM machines & Banks**

Emirates NBD have two branches at DWTC, in Concourse 1 & 2. Both banks have ATM machines on the concourse and the banks are open from 08:00-14:00.

# **Mobile Phone Shops**

There are shops on both Concourse 1 (Axiom) and Concourse 2 (Etisalat) to cater for all mobile requirements.

#### **Money Exchange**

Al Rostamani money exchange is located in Concourse 2 and offers good rates on your currency conversions. Open from 08:00-17:00.

# **Pharmacy**

Life Pharmacy is situated in Concourse 2 between Halls 6 & 7.

#### **Post Office**

Emirates Post is on Concourse 2 and offers all postal services as well as money transfers and many other services.

# **VENUE MAP**



# **EXHIBITOR 12 STEPS**

How to plan for a successful event

# \*READ THE EXHIBITOR SERVICES MANUAL\*



# **CONTENTS**

# **EXHIBITOR MANUAL**

Welcome Letter
Useful Information
Exhibitor Checklist Flow Chart
Contents
Event Timetable

Your Organising Team
Official Contractors List

# 1.0 General Information

| 1.0  | <u>General information</u>                 |                              |
|------|--------------------------------------------|------------------------------|
|      |                                            |                              |
| 1.1  | Address of Venue                           | General Information Section  |
| 1.2  | Admission - Visitors (Strictly Trade Only) | General Information Section  |
| 1.3  | Advertising                                | General