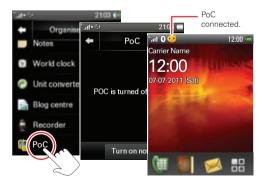

## MOTOROLA SCREEN™ MINI (EX132) Push over Cellular

Your phone supports Push over Cellular (PoC) so you can talk walkie-talkie style with other PoC subscribers.

**Note:** PoC is network and subscription dependent and is not available in all areas. PoC connectivity requires PoC-compatible phones and the same service provider.

#### Connect to PoC

- O Touch Turn on now.

68016284001-A