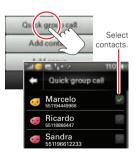

#### Make Quick Group Calls

- Touch More >
  Quick group call.
- Select contacts and touch Call.