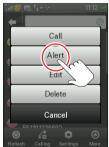

#### Send Alerts

 In your contacts list, touch and hold the contact or group you want to alert

2 Touch Alert.