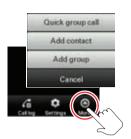

# Add Contacts

- Touch More > Add contact.
- Add contact details and touch Save.
- Add Groups
- Touch More > Add group.

 Enter a group name and touch Add member to select contacts.

#### Make Quick Group Calls

- Touch More >
  Quick group call.
- Select contacts and touch Call.