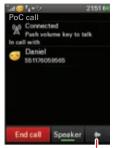

# Make PoC Calls

- In your contacts list, touch the contact or group you want to call.
- 2 Press and hold the side volume key and speak after the bip.

Adjust volume.