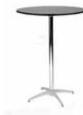

# EACH 10' x 10' EXHIBIT BOOTH INCLUDES: <u>EACH 5' x 10' EXHIBIT BOOTH INCLUDES:</u>

- 8' High Hard Back Wall/ 3' High x 10' long hard side wall (silver vein, white panel)
- (1) 6' x 30" Draped Table (White)
- (2) OH Chairs (White)
- (1) Wastebasket
- (1) 116 3/8" x 12" ID Sign
- (3) 39" x 12" Shelves
- (1) 10'x10' Booth Carpet

- 8' High Hard Back Wall/ 3' High x 5' Long Hard Side Wall (silver vein, white panel)
- (1) 6' x 30" Draped Table (White)
- (1) OH Chairs (White)
- (1) Wastebasket
- (1) 38" x 12" ID Sign
- (2) 39" x 12" Shelves
- (1) 5'x10' Booth Carpet