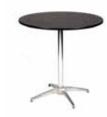

# EACH 10' x 10' EXHIBIT BOOTH INCLUDES: <u>EACH 5' x 10' EXHIBIT BOOTH INCLUDES:</u>

- 8' High Hard Back Wall/ 3' High x 10' long hard side wall (silver vein, white panel)
- (1) 6' x 30" Draped Table (White)
- (2) OH Chairs (White)
- (1) Wastebasket
- (1) 116 3/8" x 12" ID Sign
- (3) 39" x 12" Shelves
- (1) 10'x10' Booth Carpet

- 8' High Hard Back Wall/ 3' High x 5' Long Hard Side Wall (silver vein, white panel)
- (1) 6' x 30" Draped Table (White)
- (1) OH Chairs (White)
- (1) Wastebasket
- (1) 38" x 12" ID Sign
- (2) 39" x 12" Shelves
- (1) 5'x10' Booth Carpet