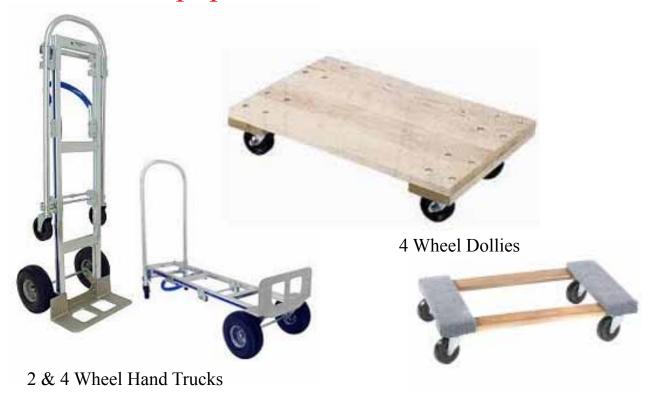

materials to your booth; removing, storing and returning empty containers; reloading freight onto outbound carrier.

Make out the bill of lading and consign as follows:

World Tea Expo
[Exhibiting Company Name]
[Booth Number]
c/o Metropolitan Exposition Services, Inc.
Long Beach Convention Center
300 East Ocean Blvd
Long Beach, CA 90802

## Shipments can arrive to show site:

May 5, 2015 (8:00am-6:00pm) May 6, 2015 (8:00am- 10:00am)

Do not ship any materials to Long Beach Convention Centerbefore this time frame. Long Beach Convention Center, North Hall will not accept any shipments.

## **Hand Carry Guidelines**



115 Moonachie Avenue Moonachie, N.J. 07074 Phone: 201-994-1301 Fax: 201-994-1350 World Tea Expo May 6 - 8, 2015

Long Beach Convention Center

## **Equipment NOT Permitted**



## **Equipment Permitted**



## **Hand Carry Guidelines**



115 Moonachie Avenue Moonachie, N.J. 07074 Phone: 201-994-1301 Fax: 201-994-1350 World Tea Expo May 6 - 8, 2015

Long Beach Convention Center

All exhibitors are permitted to hand carry items into the front of the hall, but only falling within the rules and regulations put forth by the building and Union Local.

Exhibitors may "hand carry" material. When exhibitors choose to "hand carry" material, they may not be permitted access to the loading dock/freight door areas. Hand-carried is defined as small cartons, packages or portable lap-top computers that usually weigh less than 30 lbs. Unions claim jurisdiction under all circumstances.

Exhibitors are ONLY permitted to use a light weight 2 wheel luggage cart to assist them. Thi