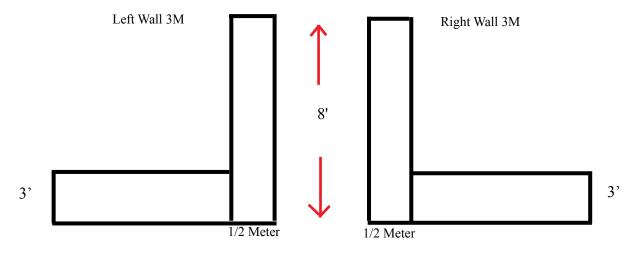

# EACH 10' x 10' EXHIBIT BOOTH INCLUDES: <u>EACH 5' x 10' EXHIBIT BOOTH INCLUDES:</u>

- 8' High Hard Back Wall/ 3' High x 10' long hard side wall (silver vein, white panel)
- (1) 6' x 30" Draped Table (White)
- (2) OH Chairs (White)
- (1) Wastebasket
- (1) 116 3/8" x 12" ID Sign
- (3) 39" x 12" Shelves
- (1) 10'x10' Booth Carpet

- 8' High Hard Back Wall/ 3' High x 5' Long Hard Side Wall (silver vein, white panel)
- (1) 6' x 30" Draped Table (White)
- (1) OH Chairs (White)
- (1) Wastebasket
- (1) 38" x 12" ID Sign
- (2) 39" x 12" Shelves
- (1) 5'x10' Booth Carpet