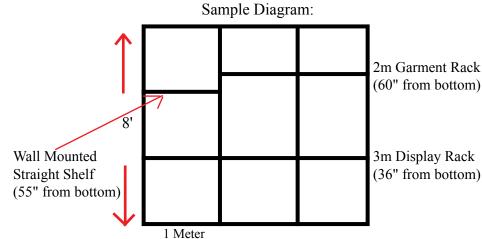

# EACH 10' x 10' EXHIBIT BOOTH INCLUDES: <u>EACH 5' x 10' EXHIBIT BOOTH INCLUDES:</u>

- 8' High Hard Back Wall/ 3' High x 10' long hard side wall (silver vein, white panel)
- (1) 6' x 30" Draped Table (White)
- (2) OH Chairs (White)
- (1) Wastebasket
- (1) 116 3/8" x 12" ID Sign
- (3) 39" x 12" Shelves
- (1) 10'x10' Booth Carpet

- 8' High Hard Back Wall/ 3' High x 5' Long Hard Side Wall (silver vein, white panel)
- (1) 6' x 30" Draped Table (White)
- (1) OH Chairs (White)
- (1) Wastebasket
- (1) 38" x 12" ID Sign
- (2) 39" x 12" Shelves
- (1) 5'x10' Booth Carpet

# Please note:

World Tea Expo Booth Carpet is sage green and aisle carpet is tuxedo.