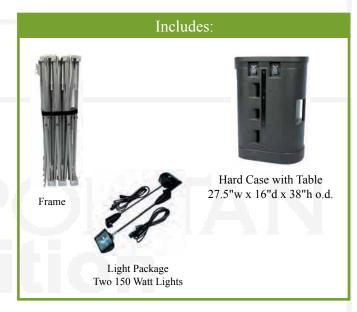

TOTAL |  |
|--------------------------------------------------|------------|----------------|---------|--|
| Payment Authorization Form must accompany order. |            |                |         |  |

# QUICK FAB™



Quick Fab Curve



Quick Fab Curve Size: 114" Wide x 88" High x 12" Deep Quick Fab Flat Size: 117" Wide x 88" High x 12" Deep

Pop-up Podium Includes Frame, Soft Case & Graphic



IMPRESS CUSTOMERS WITH A HIGH IMPACT QUICK FAB<sup>TM</sup> POP-UP DISPLAY. THIS ECONOMICAL AND LIGHTWEIGHT DISPLAY HAS AN INTERCHANGEABLE FABRIC GRAPHIC THAT COLLAPSES DOWN WITH THE FRAME AND FITS WITHIN A DUFFEL SIZE BAG.

- QUICK & EASY SET-UP
- QUALITY WORKMANSHIP
- REPLACEABLE GRAPHIC
- PORTABLE
- There will be a 35% rush charge for any Quick Fab order that is needed in less than 10 days\*





# **Quick Fab Order Form**



115 Moonachie Avenue Moonachie, N.J. 07074 Phone: 201-994-1301 Fax: 201-994-1350

# PAYMENT AUTHORIZATION FORM MUST ACCOMPANY YOUR ORDER

# Discount Deadline Date April 21, 2015

World Tea Expo May 6 - 8, 2015

Long Beach Convention Center

| Company Name: | Booth #: |
|---------------|----------|
| Contact Name: | Phone #: |

| Qty. | Description                                                                              | Standard   | Total |
|------|------------------------------------------------------------------------------------------|------------|-------|
|      | Quick Fab Curve (Includes Frame, Backwall Graphic, Hard Case, 2 Lights)                  | \$2,763.41 |       |
|      | Quick Fab Curve with Backlit Kit (Includes Frame, Backwall Graphi