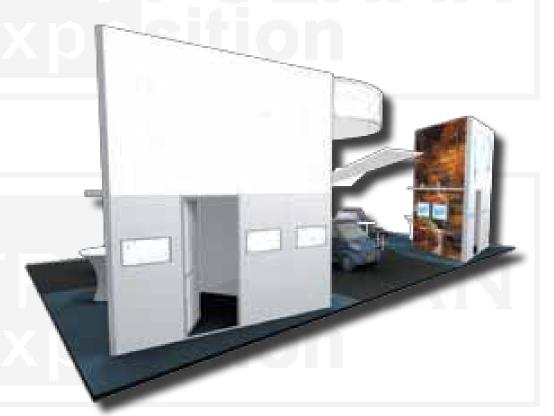

# EACH 10' x 10' EXHIBIT BOOTH INCLUDES: <u>EACH 5' x 10' EXHIBIT BOOTH INCLUDES:</u>

- 8' High Hard Back Wall/ 3' High x 10' long hard side wall (silver vein, white panel)
- (1) 6' x 30" Draped Table (White)
- (2) OH Chairs (White)
- (1) Wastebasket
- (1) 116 3/8" x 12" ID Sign
- (3) 39" x 12" Shelves
- (1) 10'x10' Booth Carpet

- 8' High Hard Back Wall/ 3' High x 5' Long Hard Side Wall (silver vein, white panel)
- (1) 6' x 30" Draped Table (White)
- (1) OH Chairs (White)
- (1) Wastebasket
- (1) 38" x 12" ID Sign
- (2) 39" x 12" Shelves
- (1) 5'x10' Booth Carpet