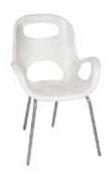

# EACH 10' x 10' EXHIBIT BOOTH INCLUDES: <u>EACH 5' x 10' EXHIBIT BOOTH INCLUDES:</u>

- 8' High Hard Back Wall/ 3' High x 10' long hard side wall (silver vein, white panel)
- (1) 6' x 30" Draped Table (White)
- (2) OH Chairs (White)
- (1) Wastebasket
- (1) 116 3/8" x 12" ID Sign
- (3) 39" x 12" Shelves
- (1) 10'x10' Booth Carpet

- 8' High Hard Back Wall/ 3' High x 5' Long Hard Side Wall (silver vein, white panel)
- (1) 6' x 30" Draped Table (White)
- (1) OH Chairs (White)
- (1) Wastebasket
- (1) 38" x 12" ID Sign
- (2) 39" x 12" Shelves
- (1) 5'x10' Booth Carpet