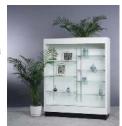

### SHOWCASE ORDER FORM

DEADLINE DATE: WEDNESDAY, OCTOBER 14, 2015

QUARTER VISION

The above Counter Cases are 38" High - 20" Deep, Light and Locks (Electrical Outlet NOT included)

Regular Wall Case - 84" High

See-Through Wall Case - 84"

Both wall cases are 18" Deep, Adjustable Glass Shelves, Glass Sliding Doors & Light, Walnut Finish (Electrical Outlet NOT included)

Please indicate your requirements:

| Quantity | Type of Showcase         | Price - Each | Amount |
|----------|--------------------------|--------------|--------|
|          | 6' Full Vision           | \$396.75     | \$     |
|          | 6' Half Vision           | \$396.75     | \$     |
|          | 6' Quarter Vision        | \$396.75     | \$     |
|          | 6' Regular Wall Case     | \$447.75     | \$     |
|          | 6' See through Wall Case | \$566.50     | \$     |