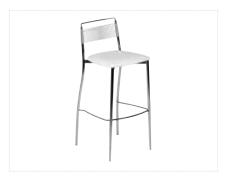

DISCOUNT STANDARD AMT. QTY.

RATES

| Side Chair                                                                                                              | \$48.00 \$ 62.50                                | Price i                                 | includes white vinyl top &               | ż 3 sides              |                    |                |
|-------------------------------------------------------------------------------------------------------------------------|-------------------------------------------------|-----------------------------------------|------------------------------------------|------------------------|--------------------|----------------|
| Padded Stool                                                                                                            | \$95.55 \$124.50                                | Circle                                  | e color: Blue Black Bu<br>White Hunter C |                        | Gray Red           | Гeal           |
| ACCI                                                                                                                    | ECCODIEC                                        |                                         | white Hunter C                           | reen                   |                    |                |
|                                                                                                                         | ESSORIES                                        |                                         | 2' x 4' x 30"                            | \$ 98.50               | \$125.00           |                |
|                                                                                                                         | Th x 30"d) \$ 79.00 \$102.50                    | -                                       | 2' x 6' x 30"                            |                        |                    |                |
|                                                                                                                         | % x 30°d)\$101.50 \$131.50<br>\$ 24.50 \$ 30.50 | -                                       | 2' x 8' x 30"                            |                        |                    |                |
|                                                                                                                         |                                                 | -                                       | 4th Side Drape 6' & 8' C                 |                        |                    |                |
| Easel                                                                                                                   |                                                 | -                                       | +iii blue Drape o ee o e                 | /my 33.00              | , \$ 75.00 _       |                |
| Chrome Sign Frame (22"                                                                                                  |                                                 | -   <sub>DI</sub>                       | RAPED DISPLAY TA                         | DIES 12"C              | OUNTED             | шсп            |
| Bag Holder8' Stanchion                                                                                                  | \$ 95.00 \$125.00                               |                                         | includes white vinyl top &               |                        | OUNTER             | mon            |
| Crossbar                                                                                                                |                                                 |                                         | color: Blue Black B                      |                        | Gray Dad           | Tool           |
|                                                                                                                         | ·                                               | _                                       | White Hunter                             |                        | Gray Reu           | 1 Cai          |
| Garment Rack Literature Rack                                                                                            |                                                 | _                                       | winte Hunter                             | Jiccii                 |                    |                |
|                                                                                                                         |                                                 | _                                       | 2' x 4' x 42"                            | \$1.42.75              | \$183.25           |                |
|                                                                                                                         | ARD CARPET                                      |                                         | 2' x 6' x 42"                            |                        | \$200.50           |                |
| Price includes installation & taping No guarantee of color match when of                                                |                                                 |                                         | 2' x 8' x 42"                            |                        | \$200.30           |                |
| 10'x 10'                                                                                                                |                                                 |                                         | 4th Side Drape 6' & 8' C                 |                        | \$ 75.00           |                |
| 10 x 10                                                                                                                 | \$236.90 \$306.95                               | -                                       | 4ui side Diape o & o C                   | лпу\$ 33.00            | \$ 75.00           |                |
|                                                                                                                         | \$353.30 \$459.90                               | -                                       | UNDRAPED DISP                            | LAVTADIEC              | 20" HIC            | ш              |
| 10'x 40'                                                                                                                | \$471.25 \$613.40                               | -                                       |                                          |                        |                    | П              |
| 10'x 50'                                                                                                                | \$588.90 \$766.60                               | -                                       | 2' x 4' x 30"<br>2' x 6' x 30"           |                        | \$64.25<br>\$79.00 |                |
| Circle color: Blue Burgundy Gra                                                                                         |                                                 | -                                       | 2' x 8' x 30"                            | \$60.73                | \$79.00<br>\$94.75 |                |
|                                                                                                                         | ,                                               |                                         | 2 X 0 X 30                               | \$12.13                | \$94.73            |                |
| CUSTON                                                                                                                  | I SIZE CARPET                                   |                                         | LIMBD A DED DICDI                        | LANTADIEC              | 429 1116           | TT.            |
|                                                                                                                         | th space, protective covering, and edges ta     | aped.                                   | UNDRAPED DISP                            |                        |                    | П              |
| INDICATE OVERALL DIMEN                                                                                                  |                                                 |                                         | 2' x 4' x 42"<br>2' x 6' x 42"           |                        | \$78.00            |                |
|                                                                                                                         | mum) \$2.75 sq. ft. \$3.40 sq. ft.              |                                         |                                          |                        | \$92.00            |                |
| Circle color: Blue Burgundy Gra                                                                                         |                                                 |                                         | 2' x 8' x 42"                            | \$82.73                | \$107.25           |                |
| CADD                                                                                                                    | ET DADDING                                      |                                         | DRAI                                     | PED RISERS             |                    |                |
|                                                                                                                         | ET PADDING                                      | White                                   | Vinyl                                    |                        |                    |                |
| INDICATE OVERALL DIMEN                                                                                                  |                                                 |                                         | 4' One Step                              |                        | \$61.75            |                |
| II.XII. (100 sq. п. min                                                                                                 | mum) \$1.05 ft. \$1.35 sq. ft.                  |                                         | 6' One Step                              | \$62.00                | \$80.25            |                |
|                                                                                                                         |                                                 |                                         | Raise & Drape Package                    |                        |                    |                |
|                                                                                                                         |                                                 |                                         | Table to 42" high                        |                        | \$75.00            |                |
| after deadline date or placed at the the Serv accepted.CANCELLATION POLICY  ALL CHARGES S  FULL PAYMENT  TOTAL ALL ITEM |                                                 | oices must be sett<br>te will be refund | led at the Service Desk prior to s       | show closing. No telep | phone orders       | rders received |
| ENTER TOTAL                                                                                                             | ER RECAP & CREDIT CARD AUTHORIZATION            |                                         |                                          |                        |                    |                |
|                                                                                                                         |                                                 |                                         | Booth #                                  |                        |                    |                |
| Street Address                                                                                                          |                                                 |                                         |                                          |                        |                    |                |
| City                                                                                                                    | State                                           | _ Zip                                   | Fax#                                     |                        |                    |                |
| Ordered by (Print or Type                                                                                               | e)                                              |                                         | E-Mail_                                  |                        |                    |                |
| Signature                                                                                                               | ·                                               | Tit                                     |                                          |                        |                    |                |
|                                                                                                                         | MAIL OR FAX TO VISTA CONVEN                     | NTION SERVICES                          | SOUTH BEFORE DEADLINE DA                 | TE                     |                    |                |
| <b>Global Aesthetics</b>                                                                                                |                                                 | 8                                       |                                          |                        | Luxurv             | Hotels 5/2014  |