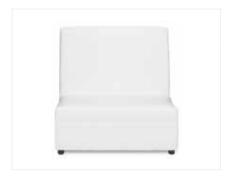

Your booth is equipped with the following inventory. Additional equipment is available on the forms enclosed:

10' X 10' Package: 8' High Back Wall - BLACK 1 - 6' Draped Table - BLACK

3' High Side Rails - BLACK 1 - Wastebasket 1 - 7" x 44" ID Sign 2 - Side Chair

10' X 20' Package: 8' High Back Wall - BLACK 1 - 6' Draped Table - BLACK

3' High Side Rails - BLACK 1 - Wastebasket 1 - 7" x 44" ID Sign 4 - Side Chair

8' Table Top Package: 1 - 6' Draped Table - BLACK 1 - 7" x 44" ID Sign

1 - Wastebasket 2 - Side Chair

Please note: The exhibit floor is carpeted.

EXHIBIT AREA INSTALLATION & DISMANTLE

October 28 – November 1, 2015 Loews Miami Beach 6901 NW 26th AVENUE MIAMI, FL 33147 TEL: (305) 673-1123 FAX: (305) 673-8713 WWW.VISTACS.COM