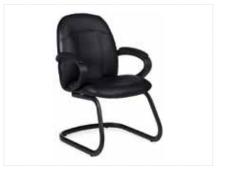

DISCOUNT STANDARD AMT. QTY.

RATES

| Side Chair                                                                                                              | \$48.00 \$ 62.50                                | Price i                                 | includes white vinyl top &               | ż 3 sides              |                    |                |
|-------------------------------------------------------------------------------------------------------------------------|-------------------------------------------------|-----------------------------------------|------------------------------------------|------------------------|--------------------|----------------|
| Padded Stool                                                                                                            | \$95.55 \$124.50                                | Circle                                  | e color: Blue Black Bu<br>White Hunter C |                        | Gray Red           | Гeal           |
| ACCI                                                                                                                    | ECCODIEC                                        |                                         | white Hunter C                           | reen                   |                    |                |
|                                                                                                                         | ESSORIES                                        |                                         | 2' x 4' x 30"                            | \$ 98.50               | \$125.00           |                |
|                                                                                                                         | Th x 30"d) \$ 79.00 \$102.50                    | -                                       | 2' x 6' x 30"                            |                        |                    |                |
|                                                                                                                         | % x 30°d)\$101.50 \$131.50<br>\$ 24.50 \$ 30.50 | -                                       | 2' x 8' x 30"                            |                        |                    |                |
|                                                                                                                         |                                                 | -                                       | 4th Side Drape 6' & 8' C                 |                        |                    |                |
| Easel                                                                                                                   |                                                 | -                                       | +iii blue Drape o ee o e                 | /my 33.00              | , \$ 75.00 _       |                |
| Chrome Sign Frame (22"                                                                                                  |                                                 | -   <sub>DI</sub>                       | RAPED DISPLAY TA                         | DIES 12"C              | OUNTED             | шсп            |
| Bag Holder8' Stanchion                                                                                                  | \$ 95.00 \$125.00                               |                                         | includes white vinyl top &               |                        | OUNTER             | mon            |
| Crossbar                                                                                                                |                                                 |                                         | color: Blue Black B                      |                        | Gray Dad           | Tool           |
|                                                                                                                         | ·                                               | _                                       | White Hunter                             |                        | Gray Reu           | 1 Cai          |
| Garment Rack Literature Rack                                                                                            |                                                 | _                                       | winte Hunter                             | Jiccii                 |                    |                |
|                                                                                                                         |                                                 | _                                       | 2' x 4' x 42"                            | \$1.42.75              | \$183.25           |                |
|                                                                                                                         | ARD CARPET                                      |                                         | 2' x 6' x 42"                            |                        | \$200.50           |                |
| Price includes installation & taping No guarantee of color match when of                                                |                                                 |                                         | 2' x 8' x 42"                            |                        | \$200.30           |                |
| 10'x 10'                                                                                                                |                                                 |                                         | 4th Side Drape 6' & 8' C                 |                        | \$ 75.00           |                |
| 10 x 10                                                                                                                 | \$236.90 \$306.95                               | -                                       | 4ui side Diape o & o C                   | лпу\$ 33.00            | \$ 75.00           |                |
|                                                                                                                         | \$353.30 \$459.90                               | -                                       | UNDRAPED DISP                            | LAVTADIEC              | 20" HIC            | ш              |
| 10'x 40'                                                                                                                | \$471.25 \$613.40                               | -                                       |                                          |                        |                    | П              |
| 10'x 50'                                                                                                                | \$588.90 \$766.60                               | -                                       | 2' x 4' x 30"<br>2' x 6' x 30"           |                        | \$64.25<br>\$79.00 |                |
| Circle color: Blue Burgundy Gra                                                                                         |                                                 | -                                       | 2' x 8' x 30"                            | \$60.73                | \$79.00<br>\$94.75 |                |
|                                                                                                                         | ,                                               |                                         | 2 X 0 X 30                               | \$12.13                | \$94.73            |                |
| CUSTON                                                                                                                  | I SIZE CARPET                                   |                                         | LIMBD A DED DICDI                        | LANTADIEC              | 429 1116           | TT.            |
|                                                                                                                         | th space, protective covering, and edges ta     | aped.                                   | UNDRAPED DISP                            |                        |                    | П              |
| INDICATE OVERALL DIMEN                                                                                                  |                                                 |                                         | 2' x 4' x 42"<br>2' x 6' x 42"           |                        | \$78.00            |                |
|                                                                                                                         | mum) \$2.75 sq. ft. \$3.40 sq. ft.              |                                         |                                          |                        | \$92.00            |                |
| Circle color: Blue Burgundy Gra                                                                                         |                                                 |                                         | 2' x 8' x 42"                            | \$82.73                | \$107.25           |                |
| CADD                                                                                                                    | ET DADDING                                      |                                         | DRAI                                     | PED RISERS             |                    |                |
|                                                                                                                         | ET PADDING                                      | White                                   | Vinyl                                    |                        |                    |                |
| INDICATE OVERALL DIMEN                                                                                                  |                                                 |                                         | 4' One Step                              |                        | \$61.75            |                |
| II.XII. (100 sq. п. min                                                                                                 | mum) \$1.05 ft. \$1.35 sq. ft.                  |                                         | 6' One Step                              | \$62.00                | \$80.25            |                |
|                                                                                                                         |                                                 |                                         | Raise & Drape Package                    |                        |                    |                |
|                                                                                                                         |                                                 |                                         | Table to 42" high                        |                        | \$75.00            |                |
| after deadline date or placed at the the Serv accepted.CANCELLATION POLICY  ALL CHARGES S  FULL PAYMENT  TOTAL ALL ITEM |                                                 | oices must be sett<br>te will be refund | led at the Service Desk prior to s       | show closing. No telep | phone orders       | rders received |
| ENTER TOTAL                                                                                                             | ER RECAP & CREDIT CARD AUTHORIZATION            |                                         |                                          |                        |                    |                |
|                                                                                                                         |                                                 |                                         | Booth #                                  |                        |                    |                |
| Street Address                                                                                                          |                                                 |                                         |                                          |                        |                    |                |
| City                                                                                                                    | State                                           | _ Zip                                   | Fax#                                     |                        |                    |                |
| Ordered by (Print or Type                                                                                               | e)                                              |                                         | E-Mail_                                  |                        |                    |                |
| Signature                                                                                                               | ·                                               | Tit                                     |                                          |                        |                    |                |
|                                                                                                                         | MAIL OR FAX TO VISTA CONVEN                     | NTION SERVICES                          | SOUTH BEFORE DEADLINE DA                 | TE                     |                    |                |
| <b>Global Aesthetics</b>                                                                                                |                                                 | 8                                       |                                          |                        | Luxurv             | Hotels 5/2014  |