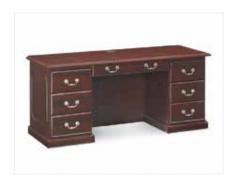

Your booth is equipped with the following inventory. Additional equipment is available on the forms enclosed:

10' X 10' Package: 8' High Back Wall - BLACK 1 - 6' Draped Table - BLACK

3' High Side Rails - BLACK 1 - Wastebasket 1 - 7" x 44" ID Sign 2 - Side Chair

10' X 20' Package: 8' High Back Wall - BLACK 1 - 6' Draped Table - BLACK

3' High Side Rails - BLACK 1 - Wastebasket 1 - 7" x 44" ID Sign 4 - Side Chair

8' Table Top Package: 1 - 6' Draped Table - BLACK 1 - 7" x 44" ID Sign