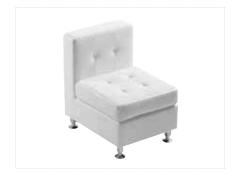

Your booth is equipped with the following inventory. Additional equipment is available on the forms enclosed:

10' X 10' Package: 8' High Back Wall - BLACK 1 - 6' Draped Table - BLACK

3' High Side Rails - BLACK 1 - Wastebasket 1 - 7" x 44" ID Sign 2 - Side Chair

10' X 20' Package: 8' High Back Wall - BLACK 1 - 6' Draped Table - BLACK

3' High Side Rails - BLACK 1 - Wastebasket 1 - 7" x 44" ID Sign 4 - Side Chair

8' Table Top Package: 1 - 6' Draped Table - BLACK 1 - 7" x 44" ID Sign

1 - Wastebasket 2 - Side Chair

Please note: The exhibit floor is carpeted.

EXHIBIT AREA INSTALLATION & DISMANTLE

October 28 – November 1, 2015 Loews Miami Beach 6901 NW 26th AVENUE MIAMI, FL 33147 TEL: (305) 673-1123 FAX: (305) 673-8713 WWW.VISTACS.COM