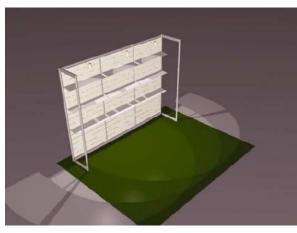

### **Unit contains**

- 3-1 meter slat wall
- 2 support brackets
- 3 arm lights (electrical not included)
- Please select one:
- $\square$  40 hooks or  $\square$  9 shelves
- Installation and dismantle labor

\$900.00 Discount Price \$1,150.00 Show Site Price

☐ Choice C 20' Slat Wall