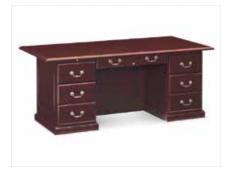

Your booth is equipped with the following inventory. Additional equipment is available on the forms enclosed:

10' X 10' Package: 8' High Back Wall - BLACK 1 - 6' Draped Table - BLACK

3' High Side Rails - BLACK 1 - Wastebasket 1 - 7" x 44" ID Sign 2 - Side Chair

10' X 20' Package: 8' High Back Wall - BLACK 1 - 6' Draped Table - BLACK

3' High Side Rails - BLACK 1 - Wastebasket 1 - 7" x 44" ID Sign 4 - Side Chair

8' Table Top Package: 1 - 6' Draped Table - BLACK 1 - 7" x 44" ID Sign