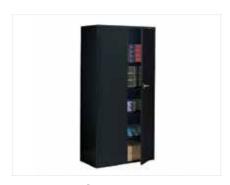

### SHOWCASE ORDER FORM

DEADLINE DATE: WEDNESDAY, OCTOBER 14, 2015

QUARTER VISION

The above Counter Cases are 38" High - 20" Deep, Light and Locks (Electrical Outlet NOT included)

Regular Wall Case - 84" High

See-Through Wall Case - 84"

Both wall cases are 18" Deep, Adjustable Glass Shelves, Glass Sliding Doors & Light, Walnut Finish (Electrical Outlet NOT included)

Please indicate your requirements:

| Quantity | Type of Showcase         | Price - Each | Amount |
|----------|--------------------------|--------------|--------|
|          | 6' Full Vision           | \$396.75     | \$     |
|          | 6' Half Vision           | \$396.75     | \$     |
|          | 6' Quarter Vision        | \$396.75     | \$     |
|          | 6' Regular Wall Case     | \$447.75     | \$     |
|          | 6' See through Wall Case | \$566.50     | \$     |