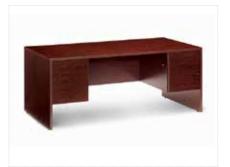

Your booth is equipped with the following inventory. Additional equipment is available on the forms enclosed:

10' X 10' Package: 8' High Back Wall - BLACK 1 - 6' Draped Table - BLACK

3' High Side Rails - BLACK 1 - Wastebasket 1 - 7" x 44" ID Sign 2 - Side Chair

10' X 20' Package: 8' High Back Wall - BLACK 1 - 6' Draped Table - BLACK

3' High Side Rails - BLACK 1 - Wastebasket 1 - 7" x 44" ID Sign 4 - Side Chair

8' Table Top Package: 1 - 6' Draped Table - BLACK 1 - 7" x 44" ID Sign

1 - Wastebasket 2 - Side Chair

Please note: The exhibit floor is carpeted.

EXHIBIT AREA INSTALLATION & DISMANTLE

October 28 – November 1, 2015 Loews Miami Beach 6901 NW 26th AVENUE MIAMI, FL 33147 TEL: (305) 673-1123 FAX: (305) 673-8713 WWW.VISTACS.COM