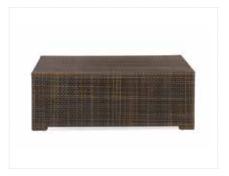

Your booth is equipped with the following inventory. Additional equipment is available on the forms enclosed:

10' X 10' Package: 8' High Back Wall - BLACK 1 - 6' Draped Table - BLACK

3' High Side Rails - BLACK 1 - Wastebasket 1 - 7" x 44" ID Sign 2 - Side Chair

10' X 20' Package: 8' High Back Wall - BLACK 1 - 6' Draped Table - BLACK

3' High Side Rails - BLACK 1 - Wastebasket 1 - 7" x 44" ID Sign 4 - Side Chair

8' Table Top Package: 1 - 6' Draped Table - BLACK 1 - 7" x 44" ID Sign