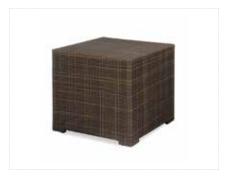

Your booth is equipped with the following inventory. Additional equipment is available on the forms enclosed:

10' X 10' Package: 8' High Back Wall - BLACK 1 - 6' Draped Table - BLACK

3' High Side Rails - BLACK 1 - Wastebasket 1 - 7" x 44" ID Sign 2 - Side Chair

10' X 20' Package: 8' High Back Wall - BLACK 1 - 6' Draped Table - BLACK

3' High Side Rails - BLACK 1 - Wastebasket 1 - 7" x 44" ID Sign 4 - Side Chair

8' Table Top Package: 1 - 6' Draped Table - BLACK 1 - 7" x 44" ID Sign