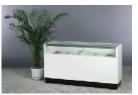

### SHOWCASE ORDER FORM

DEADLINE DATE: WEDNESDAY, OCTOBER 14, 2015

QUARTER VISION

The above Counter Cases are 38" High - 20" Deep, Light and Locks (Electrical Outlet NOT included)

Regular Wall Case - 84" High

See-Through Wall Case - 84"

Both wall cases are 18" Deep, Adjustable Glass Shelves, Glass Sliding Doors & Light, Walnut Finish (Electrical Outlet NOT included)

Please indicate your requirements:

| Quantity | Type of Showcase         | Price - Each | Amount |
|----------|--------------------------|--------------|--------|
|          | 6' Full Vision           | \$396.75     | \$     |
|          | 6' Half Vision           | \$396.75     | \$     |
|          | 6' Quarter Vision        | \$396.75     | \$     |
|          | 6' Regular Wall Case     | \$447.75     | \$     |
|          | 6' See through Wall Case | \$566.50     | \$     |