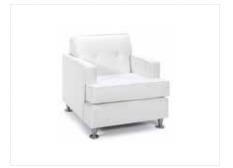

### VCS MODULAR **RENTAL UNITS**

DEADLINE DATE: WEDNESDAY, OCTOBER 14, 2015

### □ VCS TableTop

### **Unit contains**

- -Lit Header 70"x8"
- -6' Draped Table
- -White Foamcore or
- Grey Velcro panel
- -Vinyl Header
- -Custom Graphics Available

### Price \$500.00