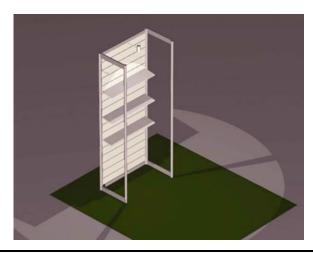

DEADLINE DATE: WEDNESDAY, OCTOBER 14, 2015

☐ Choice A
Single Slat Wall

### **Unit contains**

- 1-1 meter slat wall
- 2 support brackets
- $1 arm \ light \ (electrical \ not \ included)$
- Please select one:
- $\square$  20 hooks or  $\square$  3 shelves
- Installation and dismantle

\$300.00 Discount Price \$375.00 Show Site Price

☐ Choice B 10' Slat Wall