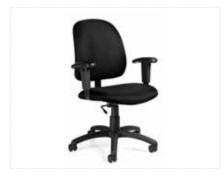

DISCOUNT STANDARD AMT. QTY.

RATES

| Side Chair                                                                                                              | \$48.00 \$ 62.50                                | Price i                                 | includes white vinyl top &               | ż 3 sides              |                    |                |
|-------------------------------------------------------------------------------------------------------------------------|-------------------------------------------------|-----------------------------------------|------------------------------------------|------------------------|--------------------|----------------|
| Padded Stool                                                                                                            | \$95.55 \$124.50                                | Circle                                  | e color: Blue Black Bu<br>White Hunter C |                        | Gray Red           | Гeal           |
| ACCI                                                                                                                    | ECCODIEC                                        |                                         | white Hunter C                           | reen                   |                    |                |
|                                                                                                                         | ESSORIES                                        |                                         | 2' x 4' x 30"                            | \$ 98.50               | \$125.00           |                |
|                                                                                                                         | Th x 30"d) \$ 79.00 \$102.50                    | -                                       | 2' x 6' x 30"                            |                        |                    |                |
|                                                                                                                         | % x 30°d)\$101.50 \$131.50<br>\$ 24.50 \$ 30.50 | -                                       | 2' x 8' x 30"                            |                        |                    |                |
|                                                                                                                         |                                                 | -                                       | 4th Side Drape 6' & 8' C                 |                        |                    |                |
| Easel                                                                                                                   |                                                 | -                                       | +iii blue Drape o ee o e                 | /my 33.00              | , \$ 75.00 _       |                |
| Chrome Sign Frame (22"                                                                                                  |                                                 | -   <sub>DI</sub>                       | RAPED DISPLAY TA                         | DIES 12"C              | OUNTED             | шсп            |
| Bag Holder8' Stanchion                                                                                                  | \$ 95.00 \$125.00                               |                                         | includes white vinyl top &               |                        | OUNTER             | mon            |
| Crossbar                                                                                                                |                                                 |                                         | color: Blue Black B                      |                        | Gray Dad           | Tool           |
|                                                                                                                         | ·                                               | _                                       | White Hunter                             |                        | Gray Reu           | 1 Cai          |
| Garment Rack Literature Rack                                                                                            |                                                 | _                                       | winte Hunter                             | Jiccii                 |                    |                |
|                                                                                                                         |                                                 | _                                       | 2' x 4' x 42"                            | \$1.42.75              | \$183.25           |                |
|                                                                                                                         | ARD CARPET                                      |                                         | 2' x 6' x 42"                            |                        | \$200.50           |                |
| Price includes installation & taping No guarantee of color match when of                                                |                                                 |                                         | 2' x 8' x 42"                            |                        | \$200.30           |                |
| 10'x 10'                                                                                                                |                                                 |                                         | 4th Side Drape 6' & 8' C                 |                        | \$ 75.00           |                |
| 10 x 10                                                                                                                 | \$236.90 \$306.95                               | -                                       | 4ui side Diape o & o C                   | лпу\$ 33.00            | \$ 75.00           |                |
|                                                                                                                         | \$353.30 \$459.90                               | -                                       | UNDRAPED DISP                            | LAVTADIEC              | 20" HIC            | ш              |
| 10'x 40'                                                                                                                | \$471.25 \$613.40                               | -                                       |                                          |                        |                    | П              |
| 10'x 50'                                                                                                                | \$588.90 \$766.60                               | -                                       | 2' x 4' x 30"<br>2' x 6' x 30"           |                        | \$64.25<br>\$79.00 |                |
| Circle color: Blue Burgundy Gra                                                                                         |                                                 | -                                       | 2' x 8' x 30"                            | \$60.73                | \$79.00<br>\$94.75 |                |
|                                                                                                                         | ,                                               |                                         | 2 X 0 X 30                               | \$12.13                | \$94.73            |                |
| CUSTON                                                                                                                  | I SIZE CARPET                                   |                                         | LIMBD A DED DICDI                        | LANTADIEC              | 429 1116           | TT.            |
|                                                                                                                         | th space, protective covering, and edges ta     | aped.                                   | UNDRAPED DISP                            |                        |                    | П              |
| INDICATE OVERALL DIMEN                                                                                                  |                                                 |                                         | 2' x 4' x 42"<br>2' x 6' x 42"           |                        | \$78.00            |                |
|                                                                                                                         | mum) \$2.75 sq. ft. \$3.40 sq. ft.              |                                         |                                          |                        | \$92.00            |                |
| Circle color: Blue Burgundy Gra                                                                                         |                                                 |                                         | 2' x 8' x 42"                            | \$82.73                | \$107.25           |                |
| CADD                                                                                                                    | ET DADDING                                      |                                         | DRAI                                     | PED RISERS             |                    |                |
|                                                                                                                         | ET PADDING                                      | White                                   | Vinyl                                    |                        |                    |                |
| INDICATE OVERALL DIMEN                                                                                                  |                                                 |                                         | 4' One Step                              |                        | \$61.75            |                |
| II.XII. (100 sq. п. min                                                                                                 | mum) \$1.05 ft. \$1.35 sq. ft.                  |                                         | 6' One Step                              | \$62.00                | \$80.25            |                |
|                                                                                                                         |                                                 |                                         | Raise & Drape Package                    |                        |                    |                |
|                                                                                                                         |                                                 |                                         | Table to 42" high                        |                        | \$75.00            |                |
| after deadline date or placed at the the Serv accepted.CANCELLATION POLICY  ALL CHARGES S  FULL PAYMENT  TOTAL ALL ITEM |                                                 | oices must be sett<br>te will be refund | led at the Service Desk prior to s       | show closing. No telep | phone orders       | rders received |
| ENTER TOTAL                                                                                                             | ER RECAP & CREDIT CARD AUTHORIZATION            |                                         |                                          |                        |                    |                |
|                                                                                                                         |                                                 |                                         | Booth #                                  |                        |                    |                |
| Street Address                                                                                                          |                                                 |                                         |                                          |                        |                    |                |
| City                                                                                                                    | State                                           | _ Zip                                   | Fax#                                     |                        |                    |                |
| Ordered by (Print or Type                                                                                               | e)                                              |                                         | E-Mail_                                  |                        |                    |                |
| Signature                                                                                                               | ·                                               | Tit                                     |                                          |                        |                    |                |
|                                                                                                                         | MAIL OR FAX TO VISTA CONVEN                     | NTION SERVICES                          | SOUTH BEFORE DEADLINE DA                 | TE                     |                    |                |
| <b>Global Aesthetics</b>                                                                                                |                                                 | 8                                       |                                          |                        | Luxurv             | Hotels 5/2014  |