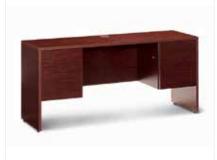

Your booth is equipped with the following inventory. Additional equipment is available on the forms enclosed:

10' X 10' Package: 8' High Back Wall - BLACK 1 - 6' Draped Table - BLACK

3' High Side Rails - BLACK 1 - Wastebasket 1 - 7" x 44" ID Sign 2 - Side Chair

10' X 20' Package: 8' High Back Wall - BLACK 1 - 6' Draped Table - BLACK

3' High Side Rails - BLACK 1 - Wastebasket 1 - 7" x 44" ID Sign 4 - Side Chair

8' Table Top Package: 1 - 6' Draped Table - BLACK 1 - 7" x 44" ID Sign

1 - Wastebasket 2 - Side Chair

Please note: The exhibit floor is carpeted.

EXHIBIT AREA INSTALLATION & DISMANTLE

October 28 – November 1, 2015 Loews Miami Beach 6901 NW 26th AVENUE MIAMI, FL 33147 TEL: (305) 673-1123 FAX: (305) 673-8713 WWW.VISTACS.COM