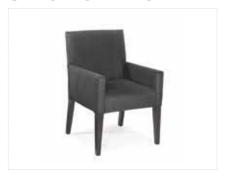

Your booth is equipped with the following inventory. Additional equipment is available on the forms enclosed:

10' X 10' Package: 8' High Back Wall - BLACK 1 - 6' Draped Table - BLACK

3' High Side Rails - BLACK 1 - Wastebasket 1 - 7" x 44" ID Sign 2 - Side Chair

10' X 20' Package: 8' High Back Wall - BLACK 1 - 6' Draped Table - BLACK

3' High Side Rails - BLACK 1 - Wastebasket 1 - 7" x 44" ID Sign 4 - Side Chair

8' Table Top Package: 1 - 6' Draped Table - BLACK 1 - 7" x 44" ID Sign

DISCOUNT STANDARD AMT. QTY.

RATES

| Side Chair                                                                                                              | \$48.00 \$ 62.50                                | Price i                                 | includes white vinyl top &               | ż 3 sides              |                    |                |
|-------------------------------------------------------------------------------------------------------------------------|-------------------------------------------------|-----------------------------------------|------------------------------------------|------------------------|--------------------|----------------|
| Padded Stool                                                                                                            | \$95.55 \$124.50                                | Circle                                  | e color: Blue Black Bu<br>White Hunter C |                        | Gray Red           | Гeal           |
| ACCI                                                                                                                    | ECCODIEC                                        |                                         | white Hunter C                           | reen                   |                    |                |
|                                                                                                                         | ESSORIES                                        |                                         | 2' x 4' x 30"                            | \$ 98.50               | \$125.00           |                |
|                                                                                                                         | Th x 30"d) \$ 79.00 \$102.50                    | -                                       | 2' x 6' x 30"                            |                        |                    |                |
|                                                                                                                         | % x 30°d)\$101.50 \$131.50<br>\$ 24.50 \$ 30.50 | -                                       | 2' x 8' x 30"                            |                        |                    |                |
|                                                                                                                         |                                                 | -                                       | 4th Side Drape 6' & 8' C                 |                        |                    |                |
| Easel                                                                                                                   |                                                 | -                                       | +iii blue Drape o ee o e                 | /my 33.00              | , \$ 75.00 _       |                |
| Chrome Sign Frame (22"                                                                                                  |                                                 | -   <sub>DI</sub>                       | RAPED DISPLAY TA                         | DIES 12"C              | OUNTED             | шсп            |
| Bag Holder8' Stanchion                                                                                                  | \$ 95.00 \$125.00                               |                                         | includes white vinyl top &               |                        | OUNTER             | mon            |
| Crossbar                                                                                                                |                                                 |                                         | color: Blue Black B                      |                        | Gray Dad           | Tool           |
|                                                                                                                         | ·                                               | _                                       | White Hunter                             |                        | Gray Reu           | 1 Cai          |
| Garment Rack Literature Rack                                                                                            |                                                 | _                                       | winte Hunter                             | Jiccii                 |                    |                |
|                                                                                                                         |                                                 | _                                       | 2' x 4' x 42"                            | \$1.42.75              | \$183.25           |                |
|                                                                                                                         | ARD CARPET                                      |                                         | 2' x 6' x 42"                            |                        | \$200.50           |                |
| Price includes installation & taping No guarantee of color match when of                                                |                                                 |                                         | 2' x 8' x 42"                            |                        | \$200.30           |                |
| 10'x 10'                                                                                                                |                                                 |                                         | 4th Side Drape 6' & 8' C                 |                        | \$ 75.00           |                |
| 10 x 10                                                                                                                 | \$236.90 \$306.95                               | -                                       | 4ui side Diape o & o C                   | лпу\$ 33.00            | \$ 75.00           |                |
|                                                                                                                         | \$353.30 \$459.90                               | -                                       | UNDRAPED DISP                            | LAVTADIEC              | 20" HIC            | ш              |
| 10'x 40'                                                                                                                | \$471.25 \$613.40                               | -                                       |                                          |                        |                    | П              |
| 10'x 50'                                                                                                                | \$588.90 \$766.60                               | -                                       | 2' x 4' x 30"<br>2' x 6' x 30"           |                        | \$64.25<br>\$79.00 |                |
| Circle color: Blue Burgundy Gra                                                                                         |                                                 | -                                       | 2' x 8' x 30"                            | \$60.73                | \$79.00<br>\$94.75 |                |
|                                                                                                                         | ,                                               |                                         | 2 X 0 X 30                               | \$12.13                | \$94.73            |                |
| CUSTON                                                                                                                  | I SIZE CARPET                                   |                                         | LIMBD A DED DICDI                        | LANTADIEC              | 429 1116           | TT.            |
|                                                                                                                         | th space, protective covering, and edges ta     | aped.                                   | UNDRAPED DISP                            |                        |                    | П              |
| INDICATE OVERALL DIMEN                                                                                                  |                                                 |                                         | 2' x 4' x 42"<br>2' x 6' x 42"           |                        | \$78.00            |                |
|                                                                                                                         | mum) \$2.75 sq. ft. \$3.40 sq. ft.              |                                         |                                          |                        | \$92.00            |                |
| Circle color: Blue Burgundy Gra                                                                                         |                                                 |                                         | 2' x 8' x 42"                            | \$82.73                | \$107.25           |                |
| CADD                                                                                                                    | ET DADDING                                      |                                         | DRAI                                     | PED RISERS             |                    |                |
|                                                                                                                         | ET PADDING                                      | White                                   | Vinyl                                    |                        |                    |                |
| INDICATE OVERALL DIMEN                                                                                                  |                                                 |                                         | 4' One Step                              |                        | \$61.75            |                |
| II.XII. (100 sq. п. min                                                                                                 | mum) \$1.05 ft. \$1.35 sq. ft.                  |                                         | 6' One Step                              | \$62.00                | \$80.25            |                |
|                                                                                                                         |                                                 |                                         | Raise & Drape Package                    |                        |                    |                |
|                                                                                                                         |                                                 |                                         | Table to 42" high                        |                        | \$75.00            |                |
| after deadline date or placed at the the Serv accepted.CANCELLATION POLICY  ALL CHARGES S  FULL PAYMENT  TOTAL ALL ITEM |                                                 | oices must be sett<br>te will be refund | led at the Service Desk prior to s       | show closing. No telep | phone orders       | rders received |
| ENTER TOTAL                                                                                                             | ER RECAP & CREDIT CARD AUTHORIZATION            |                                         |                                          |                        |                    |                |
|                                                                                                                         |                                                 |                                         | Booth #                                  |                        |                    |                |
| Street Address                                                                                                          |                                                 |                                         |                                          |                        |                    |                |
| City                                                                                                                    | State                                           | _ Zip                                   | Fax#                                     |                        |                    |                |
| Ordered by (Print or Type                                                                                               | e)                                              |                                         | E-Mail_                                  |                        |                    |                |
| Signature                                                                                                               | ·                                               | Tit                                     |                                          |                        |                    |                |
|                                                                                                                         | MAIL OR FAX TO VISTA CONVEN                     | NTION SERVICES                          | SOUTH BEFORE DEADLINE DA                 | TE                     |                    |                |
| <b>Global Aesthetics</b>                                                                                                |                                                 | 8                                       |                                          |                        | Luxurv             | Hotels 5/2014  |