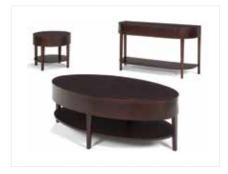

Your booth is equipped with the following inventory. Additional equipment is available on the forms enclosed:

10' X 10' Package: 8' High Back Wall - BLACK 1 - 6' Draped Table - BLACK

3' High Side Rails - BLACK 1 - Wastebasket 1 - 7" x 44" ID Sign 2 - Side Chair

10' X 20' Package: 8' High Back Wall - BLACK 1 - 6' Draped Table - BLACK

3' High Side Rails - BLACK 1 - Wastebasket 1 - 7" x 44" ID Sign 4 - Side Chair

8' Table Top Package: 1 - 6' Draped Table - BLACK 1 - 7" x 44" ID Sign

1 - Wastebasket 2 - Side Chair

Please note: The exhibit floor is carpeted.

EXHIBIT AREA INSTALLATION & DISMANTLE

October 28 – November 1, 2015 Loews Miami Beach 6901 NW 26th AVENUE MIAMI, FL 33147 TEL: (305) 673-1123 FAX: (305) 673-8713 WWW.VISTACS.COM