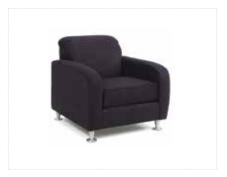

### FURNISHINGS & CARPET ORDER FORM

STANDARD BOOTH

DEADLINE DATE: WEDNESDAY, OCTOBER 14, 2015

RATES RATES

DRAPED DISPLAY TABLES - 30" HIGH

DISCOUNT STANDARD AMT.

Rental price includes delivery to and removal from your booth.

DISCOUNT STANDARD AMT. QTY.

RATES

| Side Chair                                                                                                              | \$48.00 \$ 62.50                                | Price i                                 | includes white vinyl top &               | ż 3 sides              |                    |                |
|-------------------------------------------------------------------------------------------------------------------------|-------------------------------------------------|-----------------------------------------|------------------------------------------|------------------------|--------------------|----------------|
| Padded Stool                                                                                                            | \$95.55 \$124.50                                | Circle                                  | e color: Blue Black Bu<br>White Hunter C |                        | Gray Red           | Гeal           |
| ACCI                                                                                                                    | ECCODIEC                                        |                                         | white Hunter C                           | reen                   |                    |                |
|                                                                                                                         | ESSORIES                                        |                                         | 2' x 4' x 30"                            | \$ 98.50               | \$125.00           |                |
|                                                                                                                         | Th x 30"d) \$ 79.00 \$102.50                    | -                                       | 2' x 6' x 30"                            |                        |                    |                |
|                                                                                                                         | % x 30°d)\$101.50 \$131.50<br>\$ 24.50 \$ 30.50 | -                                       | 2' x 8' x 30"                            |                        |                    |                |
|                                                                                                                         |                                                 | -                                       | 4th Side Drape 6' & 8' C                 |                        |                    |                |
| Easel                                                                                                                   |                                                 | -                                       | +iii blue Drape o ee o e                 | /my 33.00              | , \$ 75.00 _       |                |
| Chrome Sign Frame (22"                                                                                                  |                                                 | -   <sub>DI</sub>                       | RAPED DISPLAY TA                         | DIES 12"C              | OUNTED             | шсп            |
| Bag Holder8' Stanchion                                                                                                  | \$ 95.00 \$125.00                               |                                         | includes white vinyl top &               |                        | OUNTER             | mon            |
| Crossbar                                                                                                                |                                                 |                                         | color: Blue Black B                      |                        | Gray Dad           | Tool           |
|                                                                                                                         | ·                                               | _                                       | White Hunter                             |                        | Gray Reu           | 1 Cai          |
| Garment Rack Literature Rack                                                                                            |                                                 | _                                       | winte Hunter                             | Jiccii                 |                    |                |
|                                                                                                                         |                                                 | _                                       | 2' x 4' x 42"                            | \$1.42.75              | \$183.25           |                |
|                                                                                                                         | ARD CARPET                                      |                                         | 2' x 6' x 42"                            |                        | \$200.50           |                |
| Price includes installation & taping No guarantee of color match when of                                                |                                                 |                                         | 2' x 8' x 42"                            |                        | \$200.30           |                |
| 10'x 10'                                                                                                                |                                                 |                                         | 4th Side Drape 6' & 8' C                 |                        | \$ 75.00           |                |
| 10 x 10                                                                                                                 | \$236.90 \$306.95                               | -                                       | 4ui side Diape o & o C                   | лпу\$ 33.00            | \$ 75.00           |                |
|                                                                                                                         | \$353.30 \$459.90                               | -                                       | UNDRAPED DISP                            | LAVTADIEC              | 20" HIC            | ш              |
| 10'x 40'                                                                                                                | \$471.25 \$613.40                               | -                                       |                                          |                        |                    | П              |
| 10'x 50'                                                                                                                | \$588.90 \$766.60                               | -                                       | 2' x 4' x 30"<br>2' x 6' x 30"           |                        | \$64.25<br>\$79.00 |                |
| Circle color: Blue Burgundy Gra                                                                                         |                                                 | -                                       | 2' x 8' x 30"                            | \$60.73                | \$79.00<br>\$94.75 |                |
|                                                                                                                         | ,                                               |                                         | 2 X 0 X 30                               | \$12.13                | \$94.73            |                |
| CUSTON                                                                                                                  | I SIZE CARPET                                   |                                         | LIMBD A DED DICDI                        | LANTADIEC              | 429 1116           | TT.            |
|                                                                                                                         | th space, protective covering, and edges ta     | aped.                                   | UNDRAPED DISP                            |                        |                    | П              |
| INDICATE OVERALL DIMEN                                                                                                  |                                                 |                                         | 2' x 4' x 42"<br>2' x 6' x 42"           |                        | \$78.00            |                |
|                                                                                                                         | mum) \$2.75 sq. ft. \$3.40 sq. ft.              |                                         |                                          |                        | \$92.00            |                |
| Circle color: Blue Burgundy Gra                                                                                         |                                                 |                                         | 2' x 8' x 42"                            | \$82.73                | \$107.25           |                |
| CADD                                                                                                                    | ET DADDING                                      |                                         | DRAI                                     | PED RISERS             |                    |                |
|                                                                                                                         | ET PADDING                                      | White                                   | Vinyl                                    |                        |                    |                |
| INDICATE OVERALL DIMEN                                                                                                  |                                                 |                                         | 4' One Step                              |                        | \$61.75            |                |
| II.XII. (100 sq. п. min                                                                                                 | mum) \$1.05 ft. \$1.35 sq. ft.                  |                                         | 6' One Step                              | \$62.00                | \$80.25            |                |
|                                                                                                                         |                                                 |                                         | Raise & Drape Package                    |                        |                    |                |
|                                                                                                                         |                                                 |                                         | Table to 42" high                        |                        | \$75.00            |                |
| after deadline date or placed at the the Serv accepted.CANCELLATION POLICY  ALL CHARGES S  FULL PAYMENT  TOTAL ALL ITEM |                                                 | oices must be sett<br>te will be refund | led at the Service Desk prior to s       | show closing. No telep | phone orders       | rders received |
| ENTER TOTAL                                                                                                             | ER RECAP & CREDIT CARD AUTHORIZATION            |                                         |                                          |                        |                    |                |
|                                                                                                                         |                                                 |                                         | Booth #                                  |                        |                    |                |
| Street Address                                                                                                          |                                                 |                                         |                                          |                        |                    |                |
| City                                                                                                                    | State                                           | _ Zip                                   | Fax#                                     |                        |                    |                |
| Ordered by (Print or Type                                                                                               | e)                                              |                                         | E-Mail_                                  |                        |                    |                |
| Signature                                                                                                               | ·                                               | Tit                                     |                                          |                        |                    |                |
|                                                                                                                         | MAIL OR FAX TO VISTA CONVEN                     | NTION SERVICES                          | SOUTH BEFORE DEADLINE DA                 | TE                     |                    |                |
| <b>Global Aesthetics</b>                                                                                                |                                                 | 8                                       |                                          |                        | Luxurv             | Hotels 5/2014  |