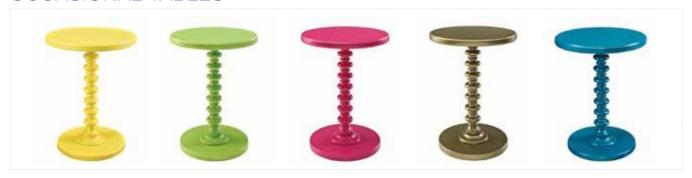

### FURNISHINGS & CARPET ORDER FORM

STANDARD BOOTH

DEADLINE DATE: WEDNESDAY, OCTOBER 14, 2015

RATES RATES

DRAPED DISPLAY TABLES - 30" HIGH

DISCOUNT STANDARD AMT.

Rental price includes delivery to and removal from your booth.

DISCOUNT STANDARD AMT. QTY.

RATES

| Side Chair                                                                                                              | \$48.00 \$ 62.50                                | Price i                                 | includes white vinyl top &               | ż 3 sides              |                    |                |
|-------------------------------------------------------------------------------------------------------------------------|-------------------------------------------------|-----------------------------------------|------------------------------------------|------------------------|--------------------|----------------|
| Padded Stool                                                                                                            | \$95.55 \$124.50                                | Circle                                  | e color: Blue Black Bu<br>White Hunter C |                        | Gray Red           | Гeal           |
| ACCI                                                                                                                    | ECCODIEC                                        |                                         | white Hunter C                           | reen                   |                    |                |
|                                                                                                                         | ESSORIES                                        |                                         | 2' x 4' x 30"                            | \$ 98.50               | \$125.00           |                |
|                                                                                                                         | Th x 30"d) \$ 79.00 \$102.50                    | -                                       | 2' x 6' x 30"                            |                        |                    |                |
|                                                                                                                         | % x 30°d)\$101.50 \$131.50<br>\$ 24.50 \$ 30.50 | -                                       | 2' x 8' x 30"                            |                        |                    |                |
|                                                                                                                         |                                                 | -                                       | 4th Side Drape 6' & 8' C                 |                        |                    |                |
| Easel                                                                                                                   |                                                 | -                                       | +iii blue Drape o ee o e                 | /my 33.00              | , \$ 75.00 _       |                |
| Chrome Sign Frame (22"                                                                                                  |                                                 | -   <sub>DI</sub>                       | RAPED DISPLAY TA                         | DIES 12"C              | OUNTED             | шсп            |
| Bag Holder8' Stanchion                                                                                                  | \$ 95.00 \$125.00                               |                                         | includes white vinyl top &               |                        | OUNTER             | mon            |
| Crossbar                                                                                                                |                                                 |                                         | color: Blue Black B                      |                        | Gray Dad           | Tool           |
|                                                                                                                         | ·                                               | _                                       | White Hunter                             |                        | Gray Reu           | 1 Cai          |
| Garment Rack Literature Rack                                                                                            |                                                 | _                                       | winte Hunter                             | Jiccii                 |                    |                |
|                                                                                                                         |                                                 | _                                       | 2' x 4' x 42"                            | \$1.42.75              | \$183.25           |                |
|                                                                                                                         | ARD CARPET                                      |                                         | 2' x 6' x 42"                            |                        | \$200.50           |                |
| Price includes installation & taping No guarantee of color match when of                                                |                                                 |                                         | 2' x 8' x 42"                            |                        | \$200.30           |                |
| 10'x 10'                                                                                                                |                                                 |                                         | 4th Side Drape 6' & 8' C                 |                        | \$ 75.00           |                |
| 10 x 10                                                                                                                 | \$236.90 \$306.95                               | -                                       | 4ui side Diape o & o C                   | лпу\$ 33.00            | \$ 75.00           |                |
|                                                                                                                         | \$353.30 \$459.90                               | -                                       | UNDRAPED DISP                            | LAVTADIEC              | 20" HIC            | ш              |
| 10'x 40'                                                                                                                | \$471.25 \$613.40                               | -                                       |                                          |                        |                    | П              |
| 10'x 50'                                                                                                                | \$588.90 \$766.60                               | -                                       | 2' x 4' x 30"<br>2' x 6' x 30"           |                        | \$64.25<br>\$79.00 |                |
| Circle color: Blue Burgundy Gra                                                                                         |                                                 | -                                       | 2' x 8' x 30"                            | \$60.73                | \$79.00<br>\$94.75 |                |
|                                                                                                                         | ,                                               |                                         | 2 X 0 X 30                               | \$12.13                | \$94.73            |                |
| CUSTON                                                                                                                  | I SIZE CARPET                                   |                                         | LIMBD A DED DICDI                        | LANTADIEC              | 429 1116           | TT.            |
|                                                                                                                         | th space, protective covering, and edges ta     | aped.                                   | UNDRAPED DISP                            |                        |                    | П              |
| INDICATE OVERALL DIMEN                                                                                                  |                                                 |                                         | 2' x 4' x 42"<br>2' x 6' x 42"           |                        | \$78.00            |                |
|                                                                                                                         | mum) \$2.75 sq. ft. \$3.40 sq. ft.              |                                         |                                          |                        | \$92.00            |                |
| Circle color: Blue Burgundy Gra                                                                                         |                                                 |                                         | 2' x 8' x 42"                            | \$82.73                | \$107.25           |                |
| CADD                                                                                                                    | ET DADDING                                      |                                         | DRAI                                     | PED RISERS             |                    |                |
|                                                                                                                         | ET PADDING                                      | White                                   | Vinyl                                    |                        |                    |                |
| INDICATE OVERALL DIMEN                                                                                                  |                                                 |                                         | 4' One Step                              |                        | \$61.75            |                |
| II.XII. (100 sq. п. min                                                                                                 | mum) \$1.05 ft. \$1.35 sq. ft.                  |                                         | 6' One Step                              | \$62.00                | \$80.25            |                |
|                                                                                                                         |                                                 |                                         | Raise & Drape Package                    |                        |                    |                |
|                                                                                                                         |                                                 |                                         | Table to 42" high                        |                        | \$75.00            |                |
| after deadline date or placed at the the Serv accepted.CANCELLATION POLICY  ALL CHARGES S  FULL PAYMENT  TOTAL ALL ITEM |                                                 | oices must be sett<br>te will be refund | led at the Service Desk prior to s       | show closing. No telep | phone orders       | rders received |
| ENTER TOTAL                                                                                                             | ER RECAP & CREDIT CARD AUTHORIZATION            |                                         |                                          |                        |                    |                |
|                                                                                                                         |                                                 |                                         | Booth #                                  |                        |                    |                |
| Street Address                                                                                                          |                                                 |                                         |                                          |                        |                    |                |
| City                                                                                                                    | State                                           | _ Zip                                   | Fax#                                     |                        |                    |                |
| Ordered by (Print or Type                                                                                               | e)                                              |                                         | E-Mail_                                  |                        |                    |                |
| Signature                                                                                                               | ·                                               | Tit                                     |                                          |                        |                    |                |
|                                                                                                                         | MAIL OR FAX TO VISTA CONVEN                     | NTION SERVICES                          | SOUTH BEFORE DEADLINE DA                 | TE                     |                    |                |
| <b>Global Aesthetics</b>                                                                                                |                                                 | 8                                       |                                          |                        | Luxurv             | Hotels 5/2014  |