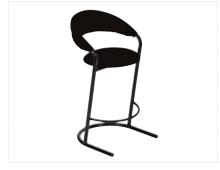

DISCOUNT STANDARD AMT. QTY.

RATES

| Side Chair                                                                                                              | \$48.00 \$ 62.50                                | Price i                                 | includes white vinyl top &               | ż 3 sides              |                    |                |
|-------------------------------------------------------------------------------------------------------------------------|-------------------------------------------------|-----------------------------------------|------------------------------------------|------------------------|--------------------|----------------|
| Padded Stool                                                                                                            | \$95.55 \$124.50                                | Circle                                  | e color: Blue Black Bu<br>White Hunter C |                        | Gray Red           | Гeal           |
| ACCI                                                                                                                    | ECCODIEC                                        |                                         | white Hunter C                           | reen                   |                    |                |
|                                                                                                                         | ESSORIES                                        |                                         | 2' x 4' x 30"                            | \$ 98.50               | \$125.00           |                |
|                                                                                                                         | Th x 30"d) \$ 79.00 \$102.50                    | -                                       | 2' x 6' x 30"                            |                        |                    |                |
|                                                                                                                         | % x 30°d)\$101.50 \$131.50<br>\$ 24.50 \$ 30.50 | -                                       | 2' x 8' x 30"                            |                        |                    |                |
|                                                                                                                         |                                                 | -                                       | 4th Side Drape 6' & 8' C                 |                        |                    |                |
| Easel                                                                                                                   |                                                 | -                                       | +iii blue Drape o ee o e                 | /my 33.00              | , \$ 75.00 _       |                |
| Chrome Sign Frame (22"                                                                                                  |                                                 | -   <sub>DI</sub>                       | RAPED DISPLAY TA                         | DIES 12"C              | OUNTED             | шсп            |
| Bag Holder8' Stanchion                                                                                                  | \$ 95.00 \$125.00                               |                                         | includes white vinyl top &               |                        | OUNTER             | mon            |
| Crossbar                                                                                                                |                                                 |                                         | color: Blue Black B                      |                        | Gray Dad           | Tool           |
|                                                                                                                         | ·                                               | _                                       | White Hunter                             |                        | Gray Reu           | 1 Cai          |
| Garment Rack Literature Rack                                                                                            |                                                 | _                                       | winte Hunter                             | Jiccii                 |                    |                |
|                                                                                                                         |                                                 | _                                       | 2' x 4' x 42"                            | \$1.42.75              | \$183.25           |                |
|                                                                                                                         | ARD CARPET                                      |                                         | 2' x 6' x 42"                            |                        | \$200.50           |                |
| Price includes installation & taping No guarantee of color match when of                                                |                                                 |                                         | 2' x 8' x 42"                            |                        | \$200.30           |                |
| 10'x 10'                                                                                                                |                                                 |                                         | 4th Side Drape 6' & 8' C                 |                        | \$ 75.00           |                |
| 10 x 10                                                                                                                 | \$236.90 \$306.95                               | -                                       | 4ui side Diape o & o C                   | лпу\$ 33.00            | \$ 75.00           |                |
|                                                                                                                         | \$353.30 \$459.90                               | -                                       | UNDRAPED DISP                            | LAVTADIEC              | 20" HIC            | ш              |
| 10'x 40'                                                                                                                | \$471.25 \$613.40                               | -                                       |                                          |                        |                    | П              |
| 10'x 50'                                                                                                                | \$588.90 \$766.60                               | -                                       | 2' x 4' x 30"<br>2' x 6' x 30"           |                        | \$64.25<br>\$79.00 |                |
| Circle color: Blue Burgundy Gra                                                                                         |                                                 | -                                       | 2' x 8' x 30"                            | \$60.73                | \$79.00<br>\$94.75 |                |
|                                                                                                                         | ,                                               |                                         | 2 X 0 X 30                               | \$12.13                | \$94.73            |                |
| CUSTON                                                                                                                  | I SIZE CARPET                                   |                                         | LIMBD A DED DICDI                        | LANTADIEC              | 429 1116           | TT.            |
|                                                                                                                         | th space, protective covering, and edges ta     | aped.                                   | UNDRAPED DISP                            |                        |                    | П              |
| INDICATE OVERALL DIMEN                                                                                                  |                                                 |                                         | 2' x 4' x 42"<br>2' x 6' x 42"           |                        | \$78.00            |                |
|                                                                                                                         | mum) \$2.75 sq. ft. \$3.40 sq. ft.              |                                         |                                          |                        | \$92.00            |                |
| Circle color: Blue Burgundy Gra                                                                                         |                                                 |                                         | 2' x 8' x 42"                            | \$82.73                | \$107.25           |                |
| CADD                                                                                                                    | ET DADDING                                      |                                         | DRAI                                     | PED RISERS             |                    |                |
|                                                                                                                         | ET PADDING                                      | White                                   | Vinyl                                    |                        |                    |                |
| INDICATE OVERALL DIMEN                                                                                                  |                                                 |                                         | 4' One Step                              |                        | \$61.75            |                |
| II.XII. (100 sq. п. min                                                                                                 | mum) \$1.05 ft. \$1.35 sq. ft.                  |                                         | 6' One Step                              | \$62.00                | \$80.25            |                |
|                                                                                                                         |                                                 |                                         | Raise & Drape Package                    |                        |                    |                |
|                                                                                                                         |                                                 |                                         | Table to 42" high                        |                        | \$75.00            |                |
| after deadline date or placed at the the Serv accepted.CANCELLATION POLICY  ALL CHARGES S  FULL PAYMENT  TOTAL ALL ITEM |                                                 | oices must be sett<br>te will be refund | led at the Service Desk prior to s       | show closing. No telep | phone orders       | rders received |
| ENTER TOTAL                                                                                                             | ER RECAP & CREDIT CARD AUTHORIZATION            |                                         |                                          |                        |                    |                |
|                                                                                                                         |                                                 |                                         | Booth #                                  |                        |                    |                |
| Street Address                                                                                                          |                                                 |                                         |                                          |                        |                    |                |
| City                                                                                                                    | State                                           | _ Zip                                   | Fax#                                     |                        |                    |                |
| Ordered by (Print or Type                                                                                               | e)                                              |                                         | E-Mail_                                  |                        |                    |                |
| Signature                                                                                                               | ·                                               | Tit                                     |                                          |                        |                    |                |
|                                                                                                                         | MAIL OR FAX TO VISTA CONVEN                     | NTION SERVICES                          | SOUTH BEFORE DEADLINE DA                 | TE                     |                    |                |
| <b>Global Aesthetics</b>                                                                                                |                                                 | 8                                       |                                          |                        | Luxurv             | Hotels 5/2014  |