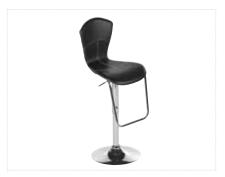

DISCOUNT STANDARD AMT. QTY.

RATES

| Side Chair                                                                                                              | \$48.00 \$ 62.50                                | Price i                                 | includes white vinyl top &               | ż 3 sides              |                    |                |
|-------------------------------------------------------------------------------------------------------------------------|-------------------------------------------------|-----------------------------------------|------------------------------------------|------------------------|--------------------|----------------|
| Padded Stool                                                                                                            | \$95.55 \$124.50                                | Circle                                  | e color: Blue Black Bu<br>White Hunter C |                        | Gray Red           | Гeal           |
| ACCI                                                                                                                    | ECCODIEC                                        |                                         | white Hunter C                           | reen                   |                    |                |
|                                                                                                                         | ESSORIES                                        |                                         | 2' x 4' x 30"                            | \$ 98.50               | \$125.00           |                |
|                                                                                                                         | Th x 30"d) \$ 79.00 \$102.50                    | -                                       | 2' x 6' x 30"                            |                        |                    |                |
|                                                                                                                         | % x 30°d)\$101.50 \$131.50<br>\$ 24.50 \$ 30.50 | -                                       | 2' x 8' x 30"                            |                        |                    |                |
|                                                                                                                         |                                                 | -                                       | 4th Side Drape 6' & 8' C                 |                        |                    |                |
| Easel                                                                                                                   |                                                 | -                                       | +iii blue Drape o ee o e                 | /my 33.00              | , \$ 75.00 _       |                |
| Chrome Sign Frame (22"                                                                                                  |                                                 | -   <sub>DI</sub>                       | RAPED DISPLAY TA                         | DIES 12"C              | OUNTED             | шсп            |
| Bag Holder8' Stanchion                                                                                                  | \$ 95.00 \$125.00                               |                                         | includes white vinyl top &               |                        | OUNTER             | mon            |
| Crossbar                                                                                                                |                                                 |                                         | color: Blue Black B                      |                        | Gray Dad           | Tool           |
|                                                                                                                         | ·                                               | _                                       | White Hunter                             |                        | Gray Reu           | 1 Cai          |
| Garment Rack Literature Rack                                                                                            |                                                 | _                                       | winte Hunter                             | Jiccii                 |                    |                |
|                                                                                                                         |                                                 | _                                       | 2' x 4' x 42"                            | \$1.42.75              | \$183.25           |                |
|                                                                                                                         | ARD CARPET                                      |                                         | 2' x 6' x 42"                            |                        | \$200.50           |                |
| Price includes installation & taping No guarantee of color match when of                                                |                                                 |                                         | 2' x 8' x 42"                            |                        | \$200.30           |                |
| 10'x 10'                                                                                                                |                                                 |                                         | 4th Side Drape 6' & 8' C                 |                        | \$ 75.00           |                |
| 10 x 10                                                                                                                 | \$236.90 \$306.95                               | -                                       | 4ui side Diape o & o C                   | лпу\$ 33.00            | \$ 75.00           |                |
|                                                                                                                         | \$353.30 \$459.90                               | -                                       | UNDRAPED DISP                            | LAVTADIEC              | 20" HIC            | ш              |
| 10'x 40'                                                                                                                | \$471.25 \$613.40                               | -                                       |                                          |                        |                    | П              |
| 10'x 50'                                                                                                                | \$588.90 \$766.60                               | -                                       | 2' x 4' x 30"<br>2' x 6' x 30"           |                        | \$64.25<br>\$79.00 |                |
| Circle color: Blue Burgundy Gra                                                                                         |                                                 | -                                       | 2' x 8' x 30"                            | \$60.73                | \$79.00<br>\$94.75 |                |
|                                                                                                                         | ,                                               |                                         | 2 X 0 X 30                               | \$12.13                | \$94.73            |                |
| CUSTON                                                                                                                  | I SIZE CARPET                                   |                                         | LIMBD A DED DICDI                        | LANTADIEC              | 429 1116           | TT.            |
|                                                                                                                         | th space, protective covering, and edges ta     | aped.                                   | UNDRAPED DISP                            |                        |                    | П              |
| INDICATE OVERALL DIMEN                                                                                                  |                                                 |                                         | 2' x 4' x 42"<br>2' x 6' x 42"           |                        | \$78.00            |                |
|                                                                                                                         | mum) \$2.75 sq. ft. \$3.40 sq. ft.              |                                         |                                          |                        | \$92.00            |                |
| Circle color: Blue Burgundy Gra                                                                                         |                                                 |                                         | 2' x 8' x 42"                            | \$82.73                | \$107.25           |                |
| CADD                                                                                                                    | ET DADDING                                      |                                         | DRAI                                     | PED RISERS             |                    |                |
|                                                                                                                         | ET PADDING                                      | White                                   | Vinyl                                    |                        |                    |                |
| INDICATE OVERALL DIMEN                                                                                                  |                                                 |                                         | 4' One Step                              |                        | \$61.75            |                |
| II.XII. (100 sq. п. min                                                                                                 | mum) \$1.05 ft. \$1.35 sq. ft.                  |                                         | 6' One Step                              | \$62.00                | \$80.25            |                |
|                                                                                                                         |                                                 |                                         | Raise & Drape Package                    |                        |                    |                |
|                                                                                                                         |                                                 |                                         | Table to 42" high                        |                        | \$75.00            |                |
| after deadline date or placed at the the Serv accepted.CANCELLATION POLICY  ALL CHARGES S  FULL PAYMENT  TOTAL ALL ITEM |                                                 | oices must be sett<br>te will be refund | led at the Service Desk prior to s       | show closing. No telep | phone orders       | rders received |
| ENTER TOTAL                                                                                                             | ER RECAP & CREDIT CARD AUTHORIZATION            |                                         |                                          |                        |                    |                |
|                                                                                                                         |                                                 |                                         | Booth #                                  |                        |                    |                |
| Street Address                                                                                                          |                                                 |                                         |                                          |                        |                    |                |
| City                                                                                                                    | State                                           | _ Zip                                   | Fax#                                     |                        |                    |                |
| Ordered by (Print or Type                                                                                               | e)                                              |                                         | E-Mail_                                  |                        |                    |                |
| Signature                                                                                                               | ·                                               | Tit                                     |                                          |                        |                    |                |
|                                                                                                                         | MAIL OR FAX TO VISTA CONVEN                     | NTION SERVICES                          | SOUTH BEFORE DEADLINE DA                 | TE                     |                    |                |
| <b>Global Aesthetics</b>                                                                                                |                                                 | 8                                       |                                          |                        | Luxurv             | Hotels 5/2014  |