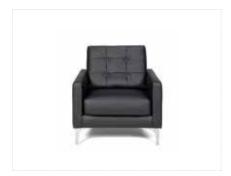

Your booth is equipped with the following inventory. Additional equipment is available on the forms enclosed:

10' X 10' Package: 8' High Back Wall - BLACK 1 - 6' Draped Table - BLACK

3' High Side Rails - BLACK 1 - Wastebasket 1 - 7" x 44" ID Sign 2 - Side Chair

10' X 20' Package: 8' High Back Wall - BLACK 1 - 6' Draped Table - BLACK

3' High Side Rails - BLACK 1 - Wastebasket 1 - 7" x 44" ID Sign 4 - Side Chair

8' Table Top Package: 1 - 6' Draped Table - BLACK 1 - 7" x 44" ID Sign

1 - Wastebasket 2 - Side Chair

Please note: The exhibit floor is carpeted.

EXHIBIT AREA INSTALLATION & DISMANTLE

October 28 – November 1, 2015 Loews Miami Beach 6901 NW 26th AVENUE MIAMI, FL 33147 TEL: (305) 673-1123 FAX: (305) 673-8713 WWW.VISTACS.COM