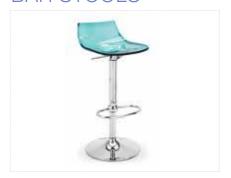

DISCOUNT STANDARD AMT. QTY.

RATES

| Side Chair                                                                                                              | \$48.00 \$ 62.50                                | Price i                                 | includes white vinyl top &               | ż 3 sides              |                    |                |
|-------------------------------------------------------------------------------------------------------------------------|-------------------------------------------------|-----------------------------------------|------------------------------------------|------------------------|--------------------|----------------|
| Padded Stool                                                                                                            | \$95.55 \$124.50                                | Circle                                  | e color: Blue Black Bu<br>White Hunter C |                        | Gray Red           | Гeal           |
| ACCI                                                                                                                    | ECCODIEC                                        |                                         | white Hunter C                           | reen                   |                    |                |
|                                                                                                                         | ESSORIES                                        |                                         | 2' x 4' x 30"                            | \$ 98.50               | \$125.00           |                |
|                                                                                                                         | Th x 30"d) \$ 79.00 \$102.50                    | -                                       | 2' x 6' x 30"                            |                        |                    |                |
|                                                                                                                         | % x 30°d)\$101.50 \$131.50<br>\$ 24.50 \$ 30.50 | -                                       | 2' x 8' x 30"                            |                        |                    |                |
|                                                                                                                         |                                                 | -                                       | 4th Side Drape 6' & 8' C                 |                        |                    |                |
| Easel                                                                                                                   |                                                 | -                                       | +iii blue Drape o ee o e                 | /my 33.00              | , \$ 75.00 _       |                |
| Chrome Sign Frame (22"                                                                                                  |                                                 | -   <sub>DI</sub>                       | RAPED DISPLAY TA                         | DIES 12"C              | OUNTED             | шсп            |
| Bag Holder8' Stanchion                                                                                                  | \$ 95.00 \$125.00                               |                                         | includes white vinyl top &               |                        | OUNTER             | mon            |
| Crossbar                                                                                                                |                                                 |                                         | color: Blue Black B                      |                        | Gray Dad           | Tool           |
|                                                                                                                         | ·                                               | _                                       | White Hunter                             |                        | Gray Reu           | 1 Cai          |
| Garment Rack Literature Rack                                                                                            |                                                 | _                                       | winte Hunter                             | Jiccii                 |                    |                |
|                                                                                                                         |                                                 | _                                       | 2' x 4' x 42"                            | \$1.42.75              | \$183.25           |                |
|                                                                                                                         | ARD CARPET                                      |                                         | 2' x 6' x 42"                            |                        | \$200.50           |                |
| Price includes installation & taping No guarantee of color match when of                                                |                                                 |                                         | 2' x 8' x 42"                            |                        | \$200.30           |                |
| 10'x 10'                                                                                                                |                                                 |                                         | 4th Side Drape 6' & 8' C                 |                        | \$ 75.00           |                |
| 10 x 10                                                                                                                 | \$236.90 \$306.95                               | -                                       | 4ui side Diape o & o C                   | лпу\$ 33.00            | \$ 75.00           |                |
|                                                                                                                         | \$353.30 \$459.90                               | -                                       | UNDRAPED DISP                            | LAVTADIEC              | 20" HIC            | ш              |
| 10'x 40'                                                                                                                | \$471.25 \$613.40                               | -                                       |                                          |                        |                    | П              |
| 10'x 50'                                                                                                                | \$588.90 \$766.60                               | -                                       | 2' x 4' x 30"<br>2' x 6' x 30"           |                        | \$64.25<br>\$79.00 |                |
| Circle color: Blue Burgundy Gra                                                                                         |                                                 | -                                       | 2' x 8' x 30"                            | \$60.73                | \$79.00<br>\$94.75 |                |
|                                                                                                                         | ,                                               |                                         | 2 X 0 X 30                               | \$12.13                | \$94.73            |                |
| CUSTON                                                                                                                  | I SIZE CARPET                                   |                                         | LIMBD A DED DICDI                        | LANTADIEC              | 429 1116           | TT.            |
|                                                                                                                         | th space, protective covering, and edges ta     | aped.                                   | UNDRAPED DISP                            |                        |                    | П              |
| INDICATE OVERALL DIMEN                                                                                                  |                                                 |                                         | 2' x 4' x 42"<br>2' x 6' x 42"           |                        | \$78.00            |                |
|                                                                                                                         | mum) \$2.75 sq. ft. \$3.40 sq. ft.              |                                         |                                          |                        | \$92.00            |                |
| Circle color: Blue Burgundy Gra                                                                                         |                                                 |                                         | 2' x 8' x 42"                            | \$82.73                | \$107.25           |                |
| CADD                                                                                                                    | ET DADDING                                      |                                         | DRAI                                     | PED RISERS             |                    |                |
|                                                                                                                         | ET PADDING                                      | White                                   | Vinyl                                    |                        |                    |                |
| INDICATE OVERALL DIMEN                                                                                                  |                                                 |                                         | 4' One Step                              |                        | \$61.75            |                |
| II.XII. (100 sq. п. min                                                                                                 | mum) \$1.05 ft. \$1.35 sq. ft.                  |                                         | 6' One Step                              | \$62.00                | \$80.25            |                |
|                                                                                                                         |                                                 |                                         | Raise & Drape Package                    |                        |                    |                |
|                                                                                                                         |                                                 |                                         | Table to 42" high                        |                        | \$75.00            |                |
| after deadline date or placed at the the Serv accepted.CANCELLATION POLICY  ALL CHARGES S  FULL PAYMENT  TOTAL ALL ITEM |                                                 | oices must be sett<br>te will be refund | led at the Service Desk prior to s       | show closing. No telep | phone orders       | rders received |
| ENTER TOTAL                                                                                                             | ER RECAP & CREDIT CARD AUTHORIZATION            |                                         |                                          |                        |                    |                |
|                                                                                                                         |                                                 |                                         | Booth #                                  |                        |                    |                |
| Street Address                                                                                                          |                                                 |                                         |                                          |                        |                    |                |
| City                                                                                                                    | State                                           | _ Zip                                   | Fax#                                     |                        |                    |                |
| Ordered by (Print or Type                                                                                               | e)                                              |                                         | E-Mail_                                  |                        |                    |                |
| Signature                                                                                                               | ·                                               | Tit                                     |                                          |                        |                    |                |
|                                                                                                                         | MAIL OR FAX TO VISTA CONVEN                     | NTION SERVICES                          | SOUTH BEFORE DEADLINE DA                 | TE                     |                    |                |
| <b>Global Aesthetics</b>                                                                                                |                                                 | 8                                       |                                          |                        | Luxurv             | Hotels 5/2014  |