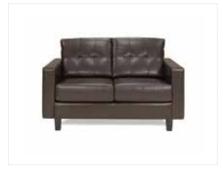

o Sofa** 

Black Leather 85"L x 35"D x 35"H



**Metro Loveseat** 

Black Leather 60"L x 35"D x 35"H



**Metro Chair** 

Black Leather 35"Square x 35"H



# **METRO**



Metro Square Ottoman Black Leather 40"Square x 17"H



Metro Bench Ottoman Black Leather 60"L x 24"D x 17"H

# SUAVE MIDNIGHT



Suave Midnight Sofa Midnight Suede 77"L x 36"D x 33"H



**Suave Midnight Loveseat**Midnight Suede
54"L x 36"D x 33"H



Suave Midnight Chair Midnight Suede 32"L x 36"D x 33"H

# **GRAMMERCY**

\*See page 9 & 10 for additional Grammercy product available



**Grammercy Sofa** Charcoal Leather 82"L x 36"D x 36"H



**Grammercy Loveseat**Charcoal Leather
57"L x 36"D x 36"H



**Grammercy Chair** Charcoal Leather 28"L x 36"D x 36"H



# **PARMA**



**Parma Sofa** Brown Leather 79"L x 37"D x 36"H



Parma Loveseat Brown Leather 56"L x 37"D x 36"H



Parma Chair Brown Leather 33"L x 37"D x 38"H



**Parma Bench Ottoman**Brown Leather
60"L x 24"D x 17"H

# MONTANA MOCHA



Montana Mocha Sofa Mocha Tan Fabric 79"L x 35"D x 34"H



Montana Mocha Loveseat Mocha Tan Fabric 57"L x 35"D x 34"H



**Montana Mocha Chair** Mocha Tan Fabric 35"Square x 34"H



# **CHANDLER**



Chandler Sofa Red Leather 76"L x 37"D x 35"H



**Chandler Loveseat**Red Leather
53"L x 37"D x 35"H



Chandler Chair Red Leather 31"L x 37"D x 35"H



**Chandler Bench Ottoman**Red Leather
60"L x 24"D x 17"H

# **IMPERIAL**



Imperial Sofa Purple Microfiber 82"L x 36"D x 36"H



**Imperial Chair**Purple Microfiber
28"L x 36"D x 36"H



**Imperial Bench Ottoman**Purple Microfiber
48"L x 21"D x 18"H



# **TANGERINE**