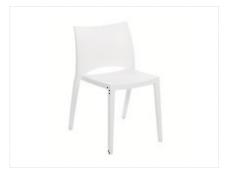

DISCOUNT STANDARD AMT. QTY.

RATES

| Side Chair                                                                                                              | \$48.00 \$ 62.50                                | Price i                                 | includes white vinyl top &               | ż 3 sides              |                    |                |
|-------------------------------------------------------------------------------------------------------------------------|-------------------------------------------------|-----------------------------------------|------------------------------------------|------------------------|--------------------|----------------|
| Padded Stool                                                                                                            | \$95.55 \$124.50                                | Circle                                  | e color: Blue Black Bu<br>White Hunter C |                        | Gray Red           | Гeal           |
| ACCI                                                                                                                    | ECCODIEC                                        |                                         | white Hunter C                           | reen                   |                    |                |
|                                                                                                                         | ESSORIES                                        |                                         | 2' x 4' x 30"                            | \$ 98.50               | \$125.00           |                |
|                                                                                                                         | Th x 30"d) \$ 79.00 \$102.50                    | -                                       | 2' x 6' x 30"                            |                        |                    |                |
|                                                                                                                         | % x 30°d)\$101.50 \$131.50<br>\$ 24.50 \$ 30.50 | -                                       | 2' x 8' x 30"                            |                        |                    |                |
|                                                                                                                         |                                                 | -                                       | 4th Side Drape 6' & 8' C                 |                        |                    |                |
| Easel                                                                                                                   |                                                 | -                                       | +iii blue Drape o ee o e                 | /my 33.00              | , \$ 75.00 _       |                |
| Chrome Sign Frame (22"                                                                                                  |                                                 | -   <sub>DI</sub>                       | RAPED DISPLAY TA                         | DIES 12"C              | OUNTED             | шсп            |
| Bag Holder8' Stanchion                                                                                                  | \$ 95.00 \$125.00                               |                                         | includes white vinyl top &               |                        | OUNTER             | mon            |
| Crossbar                                                                                                                |                                                 |                                         | color: Blue Black B                      |                        | Gray Dad           | Tool           |
|                                                                                                                         | ·                                               | _                                       | White Hunter                             |                        | Gray Reu           | 1 Cai          |
| Garment Rack Literature Rack                                                                                            |                                                 | _                                       | winte Hunter                             | Jiccii                 |                    |                |
|                                                                                                                         |                                                 | _                                       | 2' x 4' x 42"                            | \$1.42.75              | \$183.25           |                |
|                                                                                                                         | ARD CARPET                                      |                                         | 2' x 6' x 42"                            |                        | \$200.50           |                |
| Price includes installation & taping No guarantee of color match when of                                                |                                                 |                                         | 2' x 8' x 42"                            |                        | \$200.30           |                |
| 10'x 10'                                                                                                                |                                                 |                                         | 4th Side Drape 6' & 8' C                 |                        | \$ 75.00           |                |
| 10 x 10                                                                                                                 | \$236.90 \$306.95                               | -                                       | 4ui side Diape o & o C                   | лпу\$ 33.00            | \$ 75.00           |                |
|                                                                                                                         | \$353.30 \$459.90                               | -                                       | UNDRAPED DISP                            | LAVTADIEC              | 20" HIC            | ш              |
| 10'x 40'                                                                                                                | \$471.25 \$613.40                               | -                                       |                                          |                        |                    | П              |
| 10'x 50'                                                                                                                | \$588.90 \$766.60                               | -                                       | 2' x 4' x 30"<br>2' x 6' x 30"           |                        | \$64.25<br>\$79.00 |                |
| Circle color: Blue Burgundy Gra                                                                                         |                                                 | -                                       | 2' x 8' x 30"                            | \$60.73                | \$79.00<br>\$94.75 |                |
|                                                                                                                         | ,                                               |                                         | 2 X 0 X 30                               | \$12.13                | \$94.73            |                |
| CUSTON                                                                                                                  | I SIZE CARPET                                   |                                         | LIMBD A DED DICDI                        | LANTADIEC              | 429 1116           | TT.            |
|                                                                                                                         | th space, protective covering, and edges ta     | aped.                                   | UNDRAPED DISP                            |                        |                    | П              |
| INDICATE OVERALL DIMEN                                                                                                  |                                                 |                                         | 2' x 4' x 42"<br>2' x 6' x 42"           |                        | \$78.00            |                |
|                                                                                                                         | mum) \$2.75 sq. ft. \$3.40 sq. ft.              |                                         |                                          |                        | \$92.00            |                |
| Circle color: Blue Burgundy Gra                                                                                         |                                                 |                                         | 2' x 8' x 42"                            | \$82.73                | \$107.25           |                |
| CADD                                                                                                                    | ET DADDING                                      |                                         | DRAI                                     | PED RISERS             |                    |                |
|                                                                                                                         | ET PADDING                                      | White                                   | Vinyl                                    |                        |                    |                |
| INDICATE OVERALL DIMEN                                                                                                  |                                                 |                                         | 4' One Step                              |                        | \$61.75            |                |
| II.XII. (100 sq. п. min                                                                                                 | mum) \$1.05 ft. \$1.35 sq. ft.                  |                                         | 6' One Step                              | \$62.00                | \$80.25            |                |
|                                                                                                                         |                                                 |                                         | Raise & Drape Package                    |                        |                    |                |
|                                                                                                                         |                                                 |                                         | Table to 42" high                        |                        | \$75.00            |                |
| after deadline date or placed at the the Serv accepted.CANCELLATION POLICY  ALL CHARGES S  FULL PAYMENT  TOTAL ALL ITEM |                                                 | oices must be sett<br>te will be refund | led at the Service Desk prior to s       | show closing. No telep | phone orders       | rders received |
| ENTER TOTAL                                                                                                             | ER RECAP & CREDIT CARD AUTHORIZATION            |                                         |                                          |                        |                    |                |
|                                                                                                                         |                                                 |                                         | Booth #                                  |                        |                    |                |
| Street Address                                                                                                          |                                                 |                                         |                                          |                        |                    |                |
| City                                                                                                                    | State                                           | _ Zip                                   | Fax#                                     |                        |                    |                |
| Ordered by (Print or Type                                                                                               | e)                                              |                                         | E-Mail_                                  |                        |                    |                |
| Signature                                                                                                               | ·                                               | Tit                                     |                                          |                        |                    |                |
|                                                                                                                         | MAIL OR FAX TO VISTA CONVEN                     | NTION SERVICES                          | SOUTH BEFORE DEADLINE DA                 | TE                     |                    |                |
| <b>Global Aesthetics</b>                                                                                                |                                                 | 8                                       |                                          |                        | Luxurv             | Hotels 5/2014  |