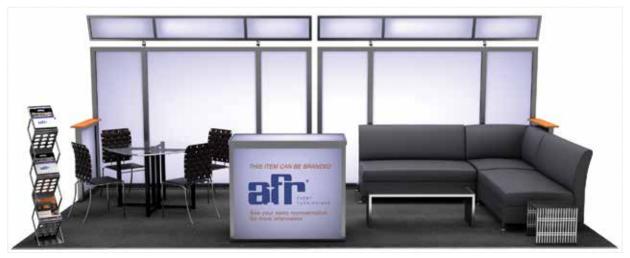

Your booth is equipped with the following inventory. Additional equipment is available on the forms enclosed:

10' X 10' Package: 8' High Back Wall - BLACK 1 - 6' Draped Table - BLACK

3' High Side Rails - BLACK 1 - Wastebasket 1 - 7" x 44" ID Sign 2 - Side Chair

10' X 20' Package: 8' High Back Wall - BLACK 1 - 6' Draped Table - BLACK

3' High Side Rails - BLACK 1 - Wastebasket 1 - 7" x 44" ID Sign 4 - Side Chair

8' Table Top Package: 1 - 6' Draped Table - BLACK 1 - 7" x 44" ID Sign