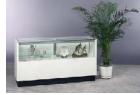

### SHOWCASE ORDER FORM

DEADLINE DATE: WEDNESDAY, OCTOBER 14, 2015

QUARTER VISION

The above Counter Cases are 38" High - 20" Deep, Light and Locks (Electrical Outlet NOT included)

Regular Wall Case - 84" High

See-Through Wall Case - 84"

Both wall cases are 18" Deep, Adjustable Glass Shelves, Glass Sliding Doors & Light, Walnut Finish (Electrical Outlet NOT included)

Please indicate your requirements:

| Quantity | Type of Showcase         | Price - Each | Amount |
|----------|--------------------------|--------------|--------|
|          | 6' Full Vision           | \$396.75     | \$     |
|          | 6' Half Vision           | \$396.75     | \$     |
|          | 6' Quarter Vision        | \$396.75     | \$     |
|          | 6' Regular Wall Case     | \$447.75     | \$     |
|          | 6' See through Wall Case | \$566.50     | \$     |