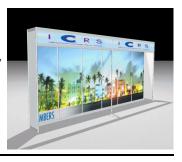

### □ VCS 20

### **Unit contains**

- -2-Custom Headers 10.5"x117"
- -6-Graphic Panels
- (Panel Size 38 1/4"x87")
- -4-Arm Lights

Price \$1,900.00