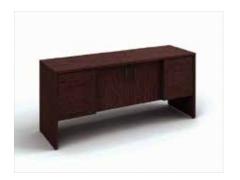

Your booth is equipped with the following inventory. Additional equipment is available on the forms enclosed:

10' X 10' Package: 8' High Back Wall - BLACK 1 - 6' Draped Table - BLACK

3' High Side Rails - BLACK 1 - Wastebasket 1 - 7" x 44" ID Sign 2 - Side Chair

10' X 20' Package: 8' High Back Wall - BLACK 1 - 6' Draped Table - BLACK

3' High Side Rails - BLACK 1 - Wastebasket 1 - 7" x 44" ID Sign 4 - Side Chair

8' Table Top Package: 1 - 6' Draped Table - BLACK 1 - 7" x 44" ID Sign

1 - Wastebasket 2 - Side Chair

Please note: The exhibit floor is carpeted.

EXHIBIT AREA INSTALLATION & DISMANTLE

October 28 – November 1, 2015 Loews Miami Beach 6901 NW 26th AVENUE MIAMI, FL 33147 TEL: (305) 673-1123 FAX: (305) 673-8713 WWW.VISTACS.COM