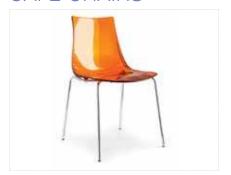

Your booth is equipped with the following inventory. Additional equipment is available on the forms enclosed:

10' X 10' Package: 8' High Back Wall - BLACK 1 - 6' Draped Table - BLACK

3' High Side Rails - BLACK 1 - Wastebasket 1 - 7" x 44" ID Sign 2 - Side Chair

10' X 20' Package: 8' High Back Wall - BLACK 1 - 6' Draped Table - BLACK

3' High Side Rails - BLACK 1 - Wastebasket 1 - 7" x 44" ID Sign 4 - Side Chair

8' Table Top Package: 1 - 6' Draped Table - BLACK 1 - 7" x 44" ID Sign

1 - Wastebasket 2 - Side Chair

Please note: The exhibit floor is carpeted.

EXHIBIT AREA INSTALLATION & DISMANTLE

October 28 – November 1, 2015 Loews Miami Beach 6901 NW 26th AVENUE MIAMI, FL 33147 TEL: (305) 673-1123 FAX: (305) 673-8713 WWW.VISTACS.COM