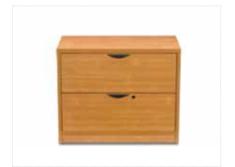

Your booth is equipped with the following inventory. Additional equipment is available on the forms enclosed:

10' X 10' Package: 8' High Back Wall - BLACK 1 - 6' Draped Table - BLACK

3' High Side Rails - BLACK 1 - Wastebasket 1 - 7" x 44" ID Sign 2 - Side Chair

10' X 20' Package: 8' High Back Wall - BLACK 1 - 6' Draped Table - BLACK

3' High Side Rails - BLACK 1 - Wastebasket 1 - 7" x 44" ID Sign 4 - Side Chair

8' Table Top Package: 1 - 6' Draped Table - BLACK 1 - 7" x 44" ID Sign

1 - Wastebasket 2 - Side Chair

Please note: The exhibit floor is carpeted.

EXHIBIT AREA INSTALLATION & DISMANTLE

October 28 – November 1, 2015 Loews Miami Beach 6901 NW 26th AVENUE MIAMI, FL 33147 TEL: (305) 673-1123 FAX: (305) 673-8713 WWW.VISTACS.COM