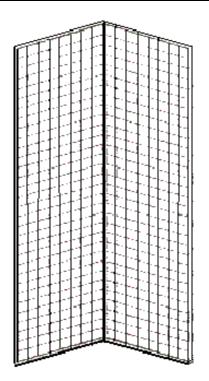

GRID WALLS ORDER FORM

October 28 – November 1, 2015 Loews Miami Beach 6901 NW 26th AVENUE MIAMI, FL 33147 TEL: (305) 673-1123 FAX: (305) 673-8713 WWW.VISTACS.COM

DEADLINE DATE: WEDNESDAY, OCTOBER 14, 2015

Order this grid if you are planning to string the grids together.

**Please note:** Grids cannot be hung off the booth equipment drape. Please supply a diagram of location in booth for setup.

### HOOKS TO BE SUPPLIED BY EXHIBITOR.

| Qty | Type of Grid                                | <b>Advance Rate</b> | <b>Standard Rate</b> | Amount |
|-----|---------------------------------------------|---------------------|----------------------|--------|
|     | 2' x 8' Grid (minimum order 2) (show above) | \$122.60            | \$159.70             | \$     |
|     | Additional Grids available                  | \$61.00/each        | \$76.00/each         | \$     |