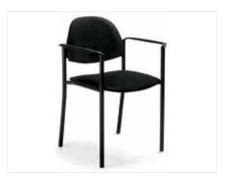

Your booth is equipped with the following inventory. Additional equipment is available on the forms enclosed:

10' X 10' Package: 8' High Back Wall - BLACK 1 - 6' Draped Table - BLACK

3' High Side Rails - BLACK 1 - Wastebasket 1 - 7" x 44" ID Sign 2 - Side Chair

10' X 20' Package: 8' High Back Wall - BLACK 1 - 6' Draped Table - BLACK

3' High Side Rails - BLACK 1 - Wastebasket 1 - 7" x 44" ID Sign 4 - Side Chair

8' Table Top Package: 1 - 6' Draped Table - BLACK 1 - 7" x 44" ID Sign

1 - Wastebasket 2 - Side Chair

Please note: The exhibit floor is carpeted.

EXHIBIT AREA INSTALLATION & DISMANTLE

October 28 – November 1, 2015 Loews Miami Beach 6901 NW 26th AVENUE MIAMI, FL 33147 TEL: (305) 673-1123 FAX: (305) 673-8713 WWW.VISTACS.COM

DISCOUNT STANDARD AMT. QTY.

RATES

| Side Chair                                                                                                              | \$48.00 \$ 62.50                                | Price i                                 | includes white vinyl top &               | ż 3 sides              |                    |                |
|-------------------------------------------------------------------------------------------------------------------------|-------------------------------------------------|-----------------------------------------|------------------------------------------|------------------------|--------------------|----------------|
| Padded Stool                                                                                                            | \$95.55 \$124.50                                | Circle                                  | e color: Blue Black Bu<br>White Hunter C |                        | Gray Red           | Гeal           |
| ACCI                                                                                                                    | ECCODIEC                                        |                                         | white Hunter C                           | reen                   |                    |                |
|                                                                                                                         | ESSORIES                                        |                                         | 2' x 4' x 30"                            | \$ 98.50               | \$125.00           |                |
|                                                                                                                         | Th x 30"d) \$ 79.00 \$102.50                    | -                                       | 2' x 6' x 30"                            |                        |                    |                |
|                                                                                                                         | % x 30°d)\$101.50 \$131.50<br>\$ 24.50 \$ 30.50 | -                                       | 2' x 8' x 30"                            |                        |                    |                |
|                                                                                                                         |                                                 | -                                       | 4th Side Drape 6' & 8' C                 |                        |                    |                |
| Easel                                                                                                                   |                                                 | -                                       | +iii blue Drape o ee o e                 | /my 33.00              | , \$ 75.00 _       |                |
| Chrome Sign Frame (22"                                                                                                  |                                                 | -   <sub>DI</sub>                       | RAPED DISPLAY TA                         | DIES 12"C              | OUNTED             | шсп            |
| Bag Holder8' Stanchion                                                                                                  | \$ 95.00 \$125.00                               |                                         | includes white vinyl top &               |                        | OUNTER             | mon            |
| Crossbar                                                                                                                |                                                 |                                         | color: Blue Black B                      |                        | Gray Dad           | Tool           |
|                                                                                                                         | ·                                               | _                                       | White Hunter                             |                        | Gray Reu           | 1 Cai          |
| Garment Rack Literature Rack                                                                                            |                                                 | _                                       | winte Hunter                             | Jiccii                 |                    |                |
|                                                                                                                         |                                                 | _                                       | 2' x 4' x 42"                            | \$1.42.75              | \$183.25           |                |
|                                                                                                                         | ARD CARPET                                      |                                         | 2' x 6' x 42"                            |                        | \$200.50           |                |
| Price includes installation & taping No guarantee of color match when of                                                |                                                 |                                         | 2' x 8' x 42"                            |                        | \$200.30           |                |
| 10'x 10'                                                                                                                |                                                 |                                         | 4th Side Drape 6' & 8' C                 |                        | \$ 75.00           |                |
| 10 x 10                                                                                                                 | \$236.90 \$306.95                               | -                                       | 4ui side Diape o & o C                   | лпу\$ 33.00            | \$ 75.00           |                |
|                                                                                                                         | \$353.30 \$459.90                               | -                                       | UNDRAPED DISP                            | LAVTADIEC              | 20" HIC            | ш              |
| 10'x 40'                                                                                                                | \$471.25 \$613.40                               | -                                       |                                          |                        |                    | П              |
| 10'x 50'                                                                                                                | \$588.90 \$766.60                               | -                                       | 2' x 4' x 30"<br>2' x 6' x 30"           |                        | \$64.25<br>\$79.00 |                |
| Circle color: Blue Burgundy Gra                                                                                         |                                                 | -                                       | 2' x 8' x 30"                            | \$60.73                | \$79.00<br>\$94.75 |                |
|                                                                                                                         | ,                                               |                                         | 2 X 0 X 30                               | \$12.13                | \$94.73            |                |
| CUSTON                                                                                                                  | I SIZE CARPET                                   |                                         | LIMBD A DED DICDI                        | LANTADIEC              | 429 1116           | TT.            |
|                                                                                                                         | th space, protective covering, and edges ta     | aped.                                   | UNDRAPED DISP                            |                        |                    | П              |
| INDICATE OVERALL DIMEN                                                                                                  |                                                 |                                         | 2' x 4' x 42"<br>2' x 6' x 42"           |                        | \$78.00            |                |
|                                                                                                                         | mum) \$2.75 sq. ft. \$3.40 sq. ft.              |                                         |                                          |                        | \$92.00            |                |
| Circle color: Blue Burgundy Gra                                                                                         |                                                 |                                         | 2' x 8' x 42"                            | \$82.73                | \$107.25           |                |
| CADD                                                                                                                    | ET DADDING                                      |                                         | DRAI                                     | PED RISERS             |                    |                |
|                                                                                                                         | ET PADDING                                      | White                                   | Vinyl                                    |                        |                    |                |
| INDICATE OVERALL DIMEN                                                                                                  |                                                 |                                         | 4' One Step                              |                        | \$61.75            |                |
| II.XII. (100 sq. п. min                                                                                                 | mum) \$1.05 ft. \$1.35 sq. ft.                  |                                         | 6' One Step                              | \$62.00                | \$80.25            |                |
|                                                                                                                         |                                                 |                                         | Raise & Drape Package                    |                        |                    |                |
|                                                                                                                         |                                                 |                                         | Table to 42" high                        |                        | \$75.00            |                |
| after deadline date or placed at the the Serv accepted.CANCELLATION POLICY  ALL CHARGES S  FULL PAYMENT  TOTAL ALL ITEM |                                                 | oices must be sett<br>te will be refund | led at the Service Desk prior to s       | show closing. No telep | phone orders       | rders received |
| ENTER TOTAL                                                                                                             | ER RECAP & CREDIT CARD AUTHORIZATION            |                                         |                                          |                        |                    |                |
|                                                                                                                         |                                                 |                                         | Booth #                                  |                        |                    |                |
| Street Address                                                                                                          |                                                 |                                         |                                          |                        |                    |                |
| City                                                                                                                    | State                                           | _ Zip                                   | Fax#                                     |                        |                    |                |
| Ordered by (Print or Type                                                                                               | e)                                              |                                         | E-Mail_                                  |                        |                    |                |
| Signature                                                                                                               | ·                                               | Tit                                     |                                          |                        |                    |                |
|                                                                                                                         | MAIL OR FAX TO VISTA CONVEN                     | NTION SERVICES                          | SOUTH BEFORE DEADLINE DA                 | TE                     |                    |                |
| <b>Global Aesthetics</b>                                                                                                |                                                 | 8                                       |                                          |                        | Luxurv             | Hotels 5/2014  |