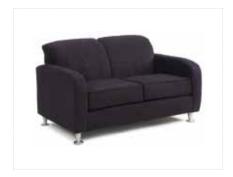

### FURNISHINGS & CARPET ORDER FORM

STANDARD BOOTH

DEADLINE DATE: WEDNESDAY, OCTOBER 14, 2015

RATES RATES

DRAPED DISPLAY TABLES - 30" HIGH

DISCOUNT STANDARD AMT.

Rental price includes delivery to and removal from your booth.

DISCOUNT STANDARD AMT. QTY.

RATES

| Side Chair                                                                                                              | \$48.00 \$ 62.50                                | Price i                                 | includes white vinyl top &               | ż 3 sides              |                    |                |
|-------------------------------------------------------------------------------------------------------------------------|-------------------------------------------------|-----------------------------------------|------------------------------------------|------------------------|--------------------|----------------|
| Padded Stool                                                                                                            | \$95.55 \$124.50                                | Circle                                  | e color: Blue Black Bu<br>White Hunter C |                        | Gray Red           | Гeal           |
| ACCI                                                                                                                    | ECCODIEC                                        |                                         | white Hunter C                           | reen                   |                    |                |
|                                                                                                                         | ESSORIES                                        |                                         | 2' x 4' x 30"                            | \$ 98.50               | \$125.00           |                |
|                                                                                                                         | Th x 30"d) \$ 79.00 \$102.50                    | -                                       | 2' x 6' x 30"                            |                        |                    |                |
|                                                                                                                         | % x 30°d)\$101.50 \$131.50<br>\$ 24.50 \$ 30.50 | -                                       | 2' x 8' x 30"                            |                        |                    |                |
|                                                                                                                         |                                                 | -                                       | 4th Side Drape 6' & 8' C                 |                        |                    |                |
| Easel                                                                                                                   |                                                 | -                                       | +iii blue Drape o ee o e                 | /my 33.00              | , \$ 75.00 _       |                |
| Chrome Sign Frame (22"                                                                                                  |                                                 | -   <sub>DI</sub>                       | RAPED DISPLAY TA                         | DIES 12"C              | OUNTED             | шсп            |
| Bag Holder8' Stanchion                                                                                                  | \$ 95.00 \$125.00                               |                                         | includes white vinyl top &               |                        | OUNTER             | mon            |
| Crossbar                                                                                                                |                                                 |                                         | color: Blue Black B                      |                        | Gray Dad           | Tool           |
|                                                                                                                         | ·                                               | _                                       | White Hunter                             |                        | Gray Reu           | 1 Cai          |
| Garment Rack Literature Rack                                                                                            |                                                 | _                                       | winte Hunter                             | Jiccii                 |                    |                |
|                                                                                                                         |                                                 | _                                       | 2' x 4' x 42"                            | \$1.42.75              | \$183.25           |                |
|                                                                                                                         | ARD CARPET                                      |                                         | 2' x 6' x 42"                            |                        | \$200.50           |                |
| Price includes installation & taping No guarantee of color match when of                                                |                                                 |                                         | 2' x 8' x 42"                            |                        | \$200.30           |                |
| 10'x 10'                                                                                                                |                                                 |                                         | 4th Side Drape 6' & 8' C                 |                        | \$ 75.00           |                |
| 10 x 10                                                                                                                 | \$236.90 \$306.95                               | -                                       | 4ui side Diape o & o C                   | лпу\$ 33.00            | \$ 75.00           |                |
|                                                                                                                         | \$353.30 \$459.90                               | -                                       | UNDRAPED DISP                            | LAVTADIEC              | 20" HIC            | ш              |
| 10'x 40'                                                                                                                | \$471.25 \$613.40                               | -                                       |                                          |                        |                    | П              |
| 10'x 50'                                                                                                                | \$588.90 \$766.60                               | -                                       | 2' x 4' x 30"<br>2' x 6' x 30"           |                        | \$64.25<br>\$79.00 |                |
| Circle color: Blue Burgundy Gra                                                                                         |                                                 | -                                       | 2' x 8' x 30"                            | \$60.73                | \$79.00<br>\$94.75 |                |
|                                                                                                                         | ,                                               |                                         | 2 X 0 X 30                               | \$12.13                | \$94.73            |                |
| CUSTON                                                                                                                  | I SIZE CARPET                                   |                                         | LIMBD A DED DICDI                        | LANTADIEC              | 429 1116           | TT.            |
|                                                                                                                         | th space, protective covering, and edges ta     | aped.                                   | UNDRAPED DISP                            |                        |                    | П              |
| INDICATE OVERALL DIMEN                                                                                                  |                                                 |                                         | 2' x 4' x 42"<br>2' x 6' x 42"           |                        | \$78.00            |                |
|                                                                                                                         | mum) \$2.75 sq. ft. \$3.40 sq. ft.              |                                         |                                          |                        | \$92.00            |                |
| Circle color: Blue Burgundy Gra                                                                                         |                                                 |                                         | 2' x 8' x 42"                            | \$82.73                | \$107.25           |                |
| CADD                                                                                                                    | ET DADDING                                      |                                         | DRAI                                     | PED RISERS             |                    |                |
|                                                                                                                         | ET PADDING                                      | White                                   | Vinyl                                    |                        |                    |                |
| INDICATE OVERALL DIMEN                                                                                                  |                                                 |                                         | 4' One Step                              |                        | \$61.75            |                |
| II.XII. (100 sq. п. min                                                                                                 | mum) \$1.05 ft. \$1.35 sq. ft.                  |                                         | 6' One Step                              | \$62.00                | \$80.25            |                |
|                                                                                                                         |                                                 |                                         | Raise & Drape Package                    |                        |                    |                |
|                                                                                                                         |                                                 |                                         | Table to 42" high                        |                        | \$75.00            |                |
| after deadline date or placed at the the Serv accepted.CANCELLATION POLICY  ALL CHARGES S  FULL PAYMENT  TOTAL ALL ITEM |                                                 | oices must be sett<br>te will be refund | led at the Service Desk prior to s       | show closing. No telep | phone orders       | rders received |
| ENTER TOTAL                                                                                                             | ER RECAP & CREDIT CARD AUTHORIZATION            |                                         |                                          |                        |                    |                |
|                                                                                                                         |                                                 |                                         | Booth #                                  |                        |                    |                |
| Street Address                                                                                                          |                                                 |                                         |                                          |                        |                    |                |
| City                                                                                                                    | State                                           | _ Zip                                   | Fax#                                     |                        |                    |                |
| Ordered by (Print or Type                                                                                               | e)                                              |                                         | E-Mail_                                  |                        |                    |                |
| Signature                                                                                                               | ·                                               | Tit                                     |                                          |                        |                    |                |
|                                                                                                                         | MAIL OR FAX TO VISTA CONVEN                     | NTION SERVICES                          | SOUTH BEFORE DEADLINE DA                 | TE                     |                    |                |
| <b>Global Aesthetics</b>                                                                                                |                                                 | 8                                       |                                          |                        | Luxurv             | Hotels 5/2014  |