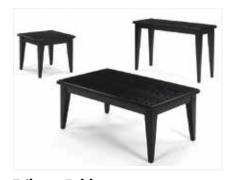

Your booth is equipped with the following inventory. Additional equipment is available on the forms enclosed:

10' X 10' Package: 8' High Back Wall - BLACK 1 - 6' Draped Table - BLACK

3' High Side Rails - BLACK 1 - Wastebasket 1 - 7" x 44" ID Sign 2 - Side Chair

10' X 20' Package: 8' High Back Wall - BLACK 1 - 6' Draped Table - BLACK

3' High Side Rails - BLACK 1 - Wastebasket 1 - 7" x 44" ID Sign 4 - Side Chair

8' Table Top Package: 1 - 6' Draped Table - BLACK 1 - 7" x 44" ID Sign

1 - Wastebasket 2 - Side Chair

Please note: The exhibit floor is carpeted.

EXHIBIT AREA INSTALLATION & DISMANTLE

October 28 – November 1, 2015 Loews Miami Beach 6901 NW 26th AVENUE MIAMI, FL 33147 TEL: (305) 673-1123 FAX: (305) 673-8713 WWW.VISTACS.COM