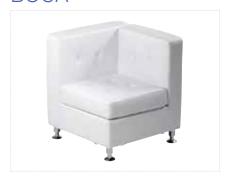

Your booth is equipped with the following inventory. Additional equipment is available on the forms enclosed:

10' X 10' Package: 8' High Back Wall - BLACK 1 - 6' Draped Table - BLACK

3' High Side Rails - BLACK 1 - Wastebasket 1 - 7" x 44" ID Sign 2 - Side Chair

10' X 20' Package: 8' High Back Wall - BLACK 1 - 6' Draped Table - BLACK

3' High Side Rails - BLACK 1 - Wastebasket 1 - 7" x 44" ID Sign 4 - Side Chair

8' Table Top Package: 1 - 6' Draped Table - BLACK 1 - 7" x 44" ID Sign