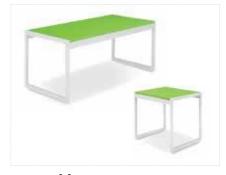

### □VCS 10

### **Unit contains**

- -Custom Header 10.5"x117"
- -3-Graphic Panels

(Panel size - 38 1/4"x 87")

-2 -Arm Lights

Price \$1,000.00