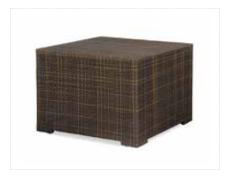

Your booth is equipped with the following inventory. Additional equipment is available on the forms enclosed:

10' X 10' Package: 8' High Back Wall - BLACK 1 - 6' Draped Table - BLACK

3' High Side Rails - BLACK 1 - Wastebasket 1 - 7" x 44" ID Sign 2 - Side Chair

10' X 20' Package: 8' High Back Wall - BLACK 1 - 6' Draped Table - BLACK

3' High Side Rails - BLACK 1 - Wastebasket 1 - 7" x 44" ID Sign 4 - Side Chair

8' Table Top Package: 1 - 6' Draped Table - BLACK 1 - 7" x 44" ID Sign