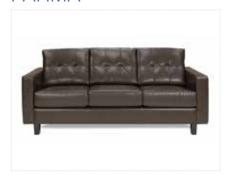

ther

28"D x 22"W x 30.7"H

### **METRO**



**Metro Sofa** 

Black Leather 85"L x 35"D x 35"H



**Metro Loveseat** 

Black Leather 60"L x 35"D x 35"H



**Metro Chair** 

Black Leather 35"Square x 35"H



# **METRO**



Metro Square Ottoman Black Leather 40"Square x 17"H



Metro Bench Ottoman Black Leather 60"L x 24"D x 17"H

# SUAVE MIDNIGHT



Suave Midnight Sofa Midnight Suede 77"L x 36"D x 33"H



**Suave Midnight Loveseat**Midnight Suede
54"L x 36"D x 33"H



Suave Midnight Chair Midnight Suede 32"L x 36"D x 33"H

# **GRAMMERCY**

\*See page 9 & 10 for additional Grammercy product available



**Grammercy Sofa** Charcoal Leather 82"L x 36"D x 36"H



**Grammercy Loveseat**Charcoal Leather
57"L x 36"D x 36"H



**Grammercy Chair** Charcoal Leather 28"L x 36"D x 36"H



# **PARMA**



**Parma Sofa** Brown Leather 79"L x 37"D x 36"H



Parma Loveseat Brown Leather 56"L x 37"D x 36"H



Parma Chair Brown Leather 33"L x 37"D x 38"H



**Parma Bench Ottoman**Brown Leather
60"L x 24"D x 17"H

# MONTANA MOCHA



Montana Mocha Sofa Mocha Tan Fabric 79"L x 35"D x 34"H



Montana Mocha Loveseat Mocha Tan Fabric 57"L x 35"D x 34"H



**Montana Mocha Chair** Mocha Tan Fabric 35"Square x 34"H



# **CHANDLER**



Chandler Sofa Red Leather 76"L x 37"D x 35"H



**Chandler Loveseat**Red Leather
53"L x 37"D x 35"H



Chandler Chair Red Leather 31"L x 37"D x 35"H



**Chandler Bench Ottoman**Red Leather
60"L x 24"D x 17"H

# **IMPERIAL**



Imperial Sofa Purple Microfiber 82"L x 36"D x 36"H



**Imperial Chair**Purple Microfiber
28"L x 36"D x 36"H



**Imperial Bench Ottoman**Purple