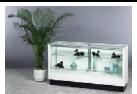

### SHOWCASE ORDER FORM

DEADLINE DATE: WEDNESDAY, OCTOBER 14, 2015

QUARTER VISION

The above Counter Cases are 38" High - 20" Deep, Light and Locks (Electrical Outlet NOT included)

Regular Wall Case - 84" High

See-Through Wall Case - 84"

Both wall cases are 18" Deep, Adjustable Glass Shelves, Glass Sliding Doors & Light, Walnut Finish (Electrical Outlet NOT included)

Please indicate your requirements:

| Quantity | Type of Showcase         | Price - Each | Amount |
|----------|--------------------------|--------------|--------|
|          | 6' Full Vision           | \$396.75     | \$     |
|          | 6' Half Vision           | \$396.75     | \$     |
|          | 6' Quarter Vision        | \$396.75     | \$     |
|          | 6' Regular Wall Case     | \$447.75     | \$     |
|          | 6' See through Wall Case | \$566.50     | \$     |