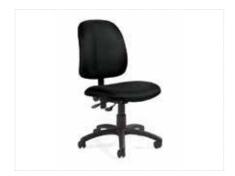

DISCOUNT STANDARD AMT. QTY.

RATES

| Side Chair                                                                                                              | \$48.00 \$ 62.50                                | Price i                                 | includes white vinyl top &               | ż 3 sides              |                    |                |
|-------------------------------------------------------------------------------------------------------------------------|-------------------------------------------------|-----------------------------------------|------------------------------------------|------------------------|--------------------|----------------|
| Padded Stool                                                                                                            | \$95.55 \$124.50                                | Circle                                  | e color: Blue Black Bu<br>White Hunter C |                        | Gray Red           | Гeal           |
| ACCI                                                                                                                    | ECCODIEC                                        |                                         | white Hunter C                           | reen                   |                    |                |
|                                                                                                                         | ESSORIES                                        |                                         | 2' x 4' x 30"                            | \$ 98.50               | \$125.00           |                |
|                                                                                                                         | Th x 30"d) \$ 79.00 \$102.50                    | -                                       | 2' x 6' x 30"                            |                        |                    |                |
|                                                                                                                         | % x 30°d)\$101.50 \$131.50<br>\$ 24.50 \$ 30.50 | -                                       | 2' x 8' x 30"                            |                        |                    |                |
|                                                                                                                         |                                                 | -                                       | 4th Side Drape 6' & 8' C                 |                        |                    |                |
| Easel                                                                                                                   |                                                 | -                                       | +iii blue Drape o ee o e                 | /my 33.00              | , \$ 75.00 _       |                |
| Chrome Sign Frame (22"                                                                                                  |                                                 | -   <sub>DI</sub>                       | RAPED DISPLAY TA                         | DIES 12"C              | OUNTED             | шсп            |
| Bag Holder8' Stanchion                                                                                                  | \$ 95.00 \$125.00                               |                                         | includes white vinyl top &               |                        | OUNTER             | mon            |
| Crossbar                                                                                                                |                                                 |                                         | color: Blue Black B                      |                        | Gray Dad           | Tool           |
|                                                                                                                         | ·                                               | _                                       | White Hunter                             |                        | Gray Reu           | 1 Cai          |
| Garment Rack Literature Rack                                                                                            |                                                 | _                                       | winte Hunter                             | Jiccii                 |                    |                |
|                                                                                                                         |                                                 | _                                       | 2' x 4' x 42"                            | \$1.42.75              | \$183.25           |                |
|                                                                                                                         | ARD CARPET                                      |                                         | 2' x 6' x 42"                            |                        | \$200.50           |                |
| Price includes installation & taping No guarantee of color match when of                                                |                                                 |                                         | 2' x 8' x 42"                            |                        | \$200.30           |                |
| 10'x 10'                                                                                                                |                                                 |                                         | 4th Side Drape 6' & 8' C                 |                        | \$ 75.00           |                |
| 10 x 10                                                                                                                 | \$236.90 \$306.95                               | -                                       | 4ui side Diape o & o C                   | лпу\$ 33.00            | \$ 75.00           |                |
|                                                                                                                         | \$353.30 \$459.90                               | -                                       | UNDRAPED DISP                            | LAVTADIEC              | 20" HIC            | ш              |
| 10'x 40'                                                                                                                | \$471.25 \$613.40                               | -                                       |                                          |                        |                    | П              |
| 10'x 50'                                                                                                                | \$588.90 \$766.60                               | -                                       | 2' x 4' x 30"<br>2' x 6' x 30"           |                        | \$64.25<br>\$79.00 |                |
| Circle color: Blue Burgundy Gra                                                                                         |                                                 | -                                       | 2' x 8' x 30"                            | \$60.73                | \$79.00<br>\$94.75 |                |
|                                                                                                                         | ,                                               |                                         | 2 X 0 X 30                               | \$12.13                | \$94.73            |                |
| CUSTON                                                                                                                  | I SIZE CARPET                                   |                                         | LIMBD A DED DICDI                        | LANTADIEC              | 429 1116           | TT.            |
|                                                                                                                         | th space, protective covering, and edges ta     | aped.                                   | UNDRAPED DISP                            |                        |                    | П              |
| INDICATE OVERALL DIMEN                                                                                                  |                                                 |                                         | 2' x 4' x 42"<br>2' x 6' x 42"           |                        | \$78.00            |                |
|                                                                                                                         | mum) \$2.75 sq. ft. \$3.40 sq. ft.              |                                         |                                          |                        | \$92.00            |                |
| Circle color: Blue Burgundy Gra                                                                                         |                                                 |                                         | 2' x 8' x 42"                            | \$82.73                | \$107.25           |                |
| CADD                                                                                                                    | ET DADDING                                      |                                         | DRAI                                     | PED RISERS             |                    |                |
|                                                                                                                         | ET PADDING                                      | White                                   | Vinyl                                    |                        |                    |                |
| INDICATE OVERALL DIMEN                                                                                                  |                                                 |                                         | 4' One Step                              |                        | \$61.75            |                |
| II.XII. (100 sq. п. min                                                                                                 | mum) \$1.05 ft. \$1.35 sq. ft.                  |                                         | 6' One Step                              | \$62.00                | \$80.25            |                |
|                                                                                                                         |                                                 |                                         | Raise & Drape Package                    |                        |                    |                |
|                                                                                                                         |                                                 |                                         | Table to 42" high                        |                        | \$75.00            |                |
| after deadline date or placed at the the Serv accepted.CANCELLATION POLICY  ALL CHARGES S  FULL PAYMENT  TOTAL ALL ITEM |                                                 | oices must be sett<br>te will be refund | led at the Service Desk prior to s       | show closing. No telep | phone orders       | rders received |
| ENTER TOTAL                                                                                                             | ER RECAP & CREDIT CARD AUTHORIZATION            |                                         |                                          |                        |                    |                |
|                                                                                                                         |                                                 |                                         | Booth #                                  |                        |                    |                |
| Street Address                                                                                                          |                                                 |                                         |                                          |                        |                    |                |
| City                                                                                                                    | State                                           | _ Zip                                   | Fax#                                     |                        |                    |                |
| Ordered by (Print or Type                                                                                               | e)                                              |                                         | E-Mail_                                  |                        |                    |                |
| Signature                                                                                                               | ·                                               | Tit                                     |                                          |                        |                    |                |
|                                                                                                                         | MAIL OR FAX TO VISTA CONVEN                     | NTION SERVICES                          | SOUTH BEFORE DEADLINE DA                 | TE                     |                    |                |
| <b>Global Aesthetics</b>                                                                                                |                                                 | 8                                       |                                          |                        | Luxurv             | Hotels 5/2014  |