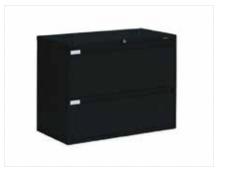

Your booth is equipped with the following inventory. Additional equipment is available on the forms enclosed:

10' X 10' Package: 8' High Back Wall - BLACK 1 - 6' Draped Table - BLACK

3' High Side Rails - BLACK 1 - Wastebasket 1 - 7" x 44" ID Sign 2 - Side Chair

10' X 20' Package: 8' High Back Wall - BLACK 1 - 6' Draped Table - BLACK

3' High Side Rails - BLACK 1 - Wastebasket 1 - 7" x 44" ID Sign 4 - Side Chair

8' Table Top Package: 1 - 6' Draped Table - BLACK 1 - 7" x 44" ID Sign