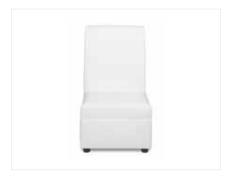

Your booth is equipped with the following inventory. Additional equipment is available on the forms enclosed:

10' X 10' Package: 8' High Back Wall - BLACK 1 - 6' Draped Table - BLACK

3' High Side Rails - BLACK 1 - Wastebasket 1 - 7" x 44" ID Sign 2 - Side Chair

10' X 20' Package: 8' High Back Wall - BLACK 1 - 6' Draped Table - BLACK

3' High Side Rails - BLACK 1 - Wastebasket 1 - 7" x 44" ID Sign 4 - Side Chair

8' Table Top Package: 1 - 6' Draped Table - BLACK 1 - 7" x 44" ID Sign

1 - Wastebasket 2 - Side Chair

Please note: The exhibit floor is carpeted.

EXHIBIT AREA INSTALLATION & DISMANTLE

October 28 – November 1, 2015 Loews Miami Beach 6901 NW 26th AVENUE MIAMI, FL 33147 TEL: (305) 673-1123 FAX: (305) 673-8713 WWW.VISTACS.COM