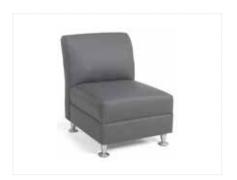

her

28"D x 22"W x 30.7"H



**Boca Armless** 

■ Black Leather

White Leather

28"D x 22"W x 30.7"H

### **METRO**



**Metro Sofa** 

Black Leather 85"L x 35"D x 35"H



**Metro Loveseat** 

Black Leather 60"L x 35"D x 35"H



**Metro Chair** 

Black Leather 35"Square x 35"H



# **METRO**



Metro Square Ottoman Black Leather 40"Square x 17"H



Metro Bench Ottoman Black Leather 60"L x 24"D x 17"H

# SUAVE MIDNIGHT



Suave Midnight Sofa Midnight Suede 77"L x 36"D x 33"H



**Suave Midnight Loveseat**Midnight Suede
54"L x 36"D x 33"H



Suave Midnight Chair Midnight Suede 32"L x 36"D x 33"H

# **GRAMMERCY**

\*See page 9 & 10 for additional Grammercy product available



**Grammercy Sofa** Charcoal Leather 82"L x 36"D x 36"H



**Grammercy Loveseat**Charcoal Leather
57"L x 36"D x 36"H



**Grammercy Chair** Charcoal Leather 28"L x 36"D x 36"H



# **PARMA**



**Parma Sofa** Brown Leather 79"L x 37"D x 36"H



Parma Loveseat Brown Leather 56"L x 37"D x 36"H



Parma Chair Brown Leather 33"L x 37"D x 38"H



**Parma Bench Ottoman**Brown Leather
60"L x 24"D x 17"H

# MONTANA MOCHA



Montana Mocha Sofa Mocha Tan Fabric 79"L x 35"D x 34"H



Montana Mocha Loveseat Mocha Tan Fabric 57"L x 35"D x 34"H



**Montana Mocha Chair** Mocha Tan Fabric 35"Square x 34"H



# **CHANDLER**



Chandler Sofa Red Leather 76"L x 37"D x 35"H



**Chandler Loveseat**Red Leather
53"L x 37"D x 35"H



Chandler Chair Red Leather 31"L x 37"D x 35"H



**Chandler Bench Ottoman**Red Leather
60"L x 24"D x 17"H

# **IMPERIAL**



Imperial Sofa Purple Microfiber 82"L x 36"D x 36"H



**Imperial Chair*