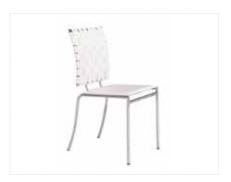

DISCOUNT STANDARD AMT. QTY.

RATES

| Side Chair                                                                                                              | \$48.00 \$ 62.50                                | Price i                                 | includes white vinyl top &               | ż 3 sides              |                    |                |
|-------------------------------------------------------------------------------------------------------------------------|-------------------------------------------------|-----------------------------------------|------------------------------------------|------------------------|--------------------|----------------|
| Padded Stool                                                                                                            | \$95.55 \$124.50                                | Circle                                  | e color: Blue Black Bu<br>White Hunter C |                        | Gray Red           | Гeal           |
| ACCI                                                                                                                    | ECCODIEC                                        |                                         | white Hunter C                           | reen                   |                    |                |
|                                                                                                                         | ESSORIES                                        |                                         | 2' x 4' x 30"                            | \$ 98.50               | \$125.00           |                |
|                                                                                                                         | Th x 30"d) \$ 79.00 \$102.50                    | -                                       | 2' x 6' x 30"                            |                        |                    |                |
|                                                                                                                         | % x 30°d)\$101.50 \$131.50<br>\$ 24.50 \$ 30.50 | -                                       | 2' x 8' x 30"                            |                        |                    |                |
|                                                                                                                         |                                                 | -                                       | 4th Side Drape 6' & 8' C                 |                        |                    |                |
| Easel                                                                                                                   |                                                 | -                                       | +iii blue Drape o ee o e                 | /my 33.00              | , \$ 75.00 _       |                |
| Chrome Sign Frame (22"                                                                                                  |                                                 | -   <sub>DI</sub>                       | RAPED DISPLAY TA                         | DIES 12"C              | OUNTED             | шсп            |
| Bag Holder8' Stanchion                                                                                                  | \$ 95.00 \$125.00                               |                                         | includes white vinyl top &               |                        | OUNTER             | mon            |
| Crossbar                                                                                                                |                                                 |                                         | color: Blue Black B                      |                        | Gray Dad           | Tool           |
|                                                                                                                         | ·                                               | _                                       | White Hunter                             |                        | Gray Reu           | 1 Cai          |
| Garment Rack Literature Rack                                                                                            |                                                 | _                                       | winte Hunter                             | Jiccii                 |                    |                |
|                                                                                                                         |                                                 | _                                       | 2' x 4' x 42"                            | \$1.42.75              | \$183.25           |                |
|                                                                                                                         | ARD CARPET                                      |                                         | 2' x 6' x 42"                            |                        | \$200.50           |                |
| Price includes installation & taping No guarantee of color match when of                                                |                                                 |                                         | 2' x 8' x 42"                            |                        | \$200.30           |                |
| 10'x 10'                                                                                                                |                                                 |                                         | 4th Side Drape 6' & 8' C                 |                        | \$ 75.00           |                |
| 10 x 10                                                                                                                 | \$236.90 \$306.95                               | -                                       | 4ui side Diape o & o C                   | лпу\$ 33.00            | \$ 75.00           |                |
|                                                                                                                         | \$353.30 \$459.90                               | -                                       | UNDRAPED DISP                            | LAVTADIEC              | 20" HIC            | ш              |
| 10'x 40'                                                                                                                | \$471.25 \$613.40                               | -                                       |                                          |                        |                    | П              |
| 10'x 50'                                                                                                                | \$588.90 \$766.60                               | -                                       | 2' x 4' x 30"<br>2' x 6' x 30"           |                        | \$64.25<br>\$79.00 |                |
| Circle color: Blue Burgundy Gra                                                                                         |                                                 | -                                       | 2' x 8' x 30"                            | \$60.73                | \$79.00<br>\$94.75 |                |
|                                                                                                                         | ,                                               |                                         | 2 X 0 X 30                               | \$12.13                | \$94.73            |                |
| CUSTON                                                                                                                  | I SIZE CARPET                                   |                                         | LIMBD A DED DICDI                        | LANTADIEC              | 429 1116           | TT.            |
|                                                                                                                         | th space, protective covering, and edges ta     | aped.                                   | UNDRAPED DISP                            |                        |                    | П              |
| INDICATE OVERALL DIMEN                                                                                                  |                                                 |                                         | 2' x 4' x 42"<br>2' x 6' x 42"           |                        | \$78.00            |                |
|                                                                                                                         | mum) \$2.75 sq. ft. \$3.40 sq. ft.              |                                         |                                          |                        | \$92.00            |                |
| Circle color: Blue Burgundy Gra                                                                                         |                                                 |                                         | 2' x 8' x 42"                            | \$82.73                | \$107.25           |                |
| CADD                                                                                                                    | ET DADDING                                      |                                         | DRAI                                     | PED RISERS             |                    |                |
|                                                                                                                         | ET PADDING                                      | White                                   | Vinyl                                    |                        |                    |                |
| INDICATE OVERALL DIMEN                                                                                                  |                                                 |                                         | 4' One Step                              |                        | \$61.75            |                |
| II.XII. (100 sq. п. min                                                                                                 | mum) \$1.05 ft. \$1.35 sq. ft.                  |                                         | 6' One Step                              | \$62.00                | \$80.25            |                |
|                                                                                                                         |                                                 |                                         | Raise & Drape Package                    |                        |                    |                |
|                                                                                                                         |                                                 |                                         | Table to 42" high                        |                        | \$75.00            |                |
| after deadline date or placed at the the Serv accepted.CANCELLATION POLICY  ALL CHARGES S  FULL PAYMENT  TOTAL ALL ITEM |                                                 | oices must be sett<br>te will be refund | led at the Service Desk prior to s       | show closing. No telep | phone orders       | rders received |
| ENTER TOTAL                                                                                                             | ER RECAP & CREDIT CARD AUTHORIZATION            |                                         |                                          |                        |                    |                |
|                                                                                                                         |                                                 |                                         | Booth #                                  |                        |                    |                |
| Street Address                                                                                                          |                                                 |                                         |                                          |                        |                    |                |
| City                                                                                                                    | State                                           | _ Zip                                   | Fax#                                     |                        |                    |                |
| Ordered by (Print or Type                                                                                               | e)                                              |                                         | E-Mail_                                  |                        |                    |                |
| Signature                                                                                                               | ·                                               | Tit                                     |                                          |                        |                    |                |
|                                                                                                                         | MAIL OR FAX TO VISTA CONVEN                     | NTION SERVICES                          | SOUTH BEFORE DEADLINE DA                 | TE                     |                    |                |
| <b>Global Aesthetics</b>                                                                                                |                                                 | 8                                       |                                          |                        | Luxurv             | Hotels 5/2014  |