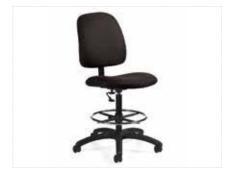

DISCOUNT STANDARD AMT. QTY.

RATES

| Side Chair                                                                                                              | \$48.00 \$ 62.50                                | Price i                                 | includes white vinyl top &               | ż 3 sides              |                    |                |
|-------------------------------------------------------------------------------------------------------------------------|-------------------------------------------------|-----------------------------------------|------------------------------------------|------------------------|--------------------|----------------|
| Padded Stool                                                                                                            | \$95.55 \$124.50                                | Circle                                  | e color: Blue Black Bu<br>White Hunter C |                        | Gray Red           | Гeal           |
| ACCI                                                                                                                    | ECCODIEC                                        |                                         | white Hunter C                           | reen                   |                    |                |
|                                                                                                                         | ESSORIES                                        |                                         | 2' x 4' x 30"                            | \$ 98.50               | \$125.00           |                |
|                                                                                                                         | Th x 30"d) \$ 79.00 \$102.50                    | -                                       | 2' x 6' x 30"                            |                        |                    |                |
|                                                                                                                         | % x 30°d)\$101.50 \$131.50<br>\$ 24.50 \$ 30.50 | -                                       | 2' x 8' x 30"                            |                        |                    |                |
|                                                                                                                         |                                                 | -                                       | 4th Side Drape 6' & 8' C                 |                        |                    |                |
| Easel                                                                                                                   |                                                 | -                                       | +iii blue Drape o ee o e                 | /my 33.00              | , \$ 75.00 _       |                |
| Chrome Sign Frame (22"                                                                                                  |                                                 | -   <sub>DI</sub>                       | RAPED DISPLAY TA                         | DIES 12"C              | OUNTED             | шсп            |
| Bag Holder8' Stanchion                                                                                                  | \$ 95.00 \$125.00                               |                                         | includes white vinyl top &               |                        | OUNTER             | mon            |
| Crossbar                                                                                                                |                                                 |                                         | color: Blue Black B                      |                        | Gray Dad           | Tool           |
|                                                                                                                         | ·                                               | _                                       | White Hunter                             |                        | Gray Reu           | 1 Cai          |
| Garment Rack Literature Rack                                                                                            |                                                 | _                                       | winte Hunter                             | Jiccii                 |                    |                |
|                                                                                                                         |                                                 | _                                       | 2' x 4' x 42"                            | \$1.42.75              | \$183.25           |                |
|                                                                                                                         | ARD CARPET                                      |                                         | 2' x 6' x 42"                            |                        | \$200.50           |                |
| Price includes installation & taping No guarantee of color match when of                                                |                                                 |                                         | 2' x 8' x 42"                            |                        | \$200.30           |                |
| 10'x 10'                                                                                                                |                                                 |                                         | 4th Side Drape 6' & 8' C                 |                        | \$ 75.00           |                |
| 10 x 10                                                                                                                 | \$236.90 \$306.95                               | -                                       | 4ui side Diape o & o C                   | лпу\$ 33.00            | \$ 75.00           |                |
|                                                                                                                         | \$353.30 \$459.90                               | -                                       | UNDRAPED DISP                            | LAVTADIEC              | 20" HIC            | ш              |
| 10'x 40'                                                                                                                | \$471.25 \$613.40                               | -                                       |                                          |                        |                    | П              |
| 10'x 50'                                                                                                                | \$588.90 \$766.60                               | -                                       | 2' x 4' x 30"<br>2' x 6' x 30"           |                        | \$64.25<br>\$79.00 |                |
| Circle color: Blue Burgundy Gra                                                                                         |                                                 | -                                       | 2' x 8' x 30"                            | \$60.73                | \$79.00<br>\$94.75 |                |
|                                                                                                                         | ,                                               |                                         | 2 X 0 X 30                               | \$12.13                | \$94.73            |                |
| CUSTON                                                                                                                  | I SIZE CARPET                                   |                                         | LIMBD A DED DICDI                        | LANTADIEC              | 429 1116           | TT.            |
|                                                                                                                         | th space, protective covering, and edges ta     | aped.                                   | UNDRAPED DISP                            |                        |                    | П              |
| INDICATE OVERALL DIMEN                                                                                                  |                                                 |                                         | 2' x 4' x 42"<br>2' x 6' x 42"           |                        | \$78.00            |                |
|                                                                                                                         | mum) \$2.75 sq. ft. \$3.40 sq. ft.              |                                         |                                          |                        | \$92.00            |                |
| Circle color: Blue Burgundy Gra                                                                                         |                                                 |                                         | 2' x 8' x 42"                            | \$82.73                | \$107.25           |                |
| CADD                                                                                                                    | ET DADDING                                      |                                         | DRAI                                     | PED RISERS             |                    |                |
|                                                                                                                         | ET PADDING                                      | White                                   | Vinyl                                    |                        |                    |                |
| INDICATE OVERALL DIMEN                                                                                                  |                                                 |                                         | 4' One Step                              |                        | \$61.75            |                |
| II.XII. (100 sq. п. min                                                                                                 | mum) \$1.05 ft. \$1.35 sq. ft.                  |                                         | 6' One Step                              | \$62.00                | \$80.25            |                |
|                                                                                                                         |                                                 |                                         | Raise & Drape Package                    |                        |                    |                |
|                                                                                                                         |                                                 |                                         | Table to 42" high                        |                        | \$75.00            |                |
| after deadline date or placed at the the Serv accepted.CANCELLATION POLICY  ALL CHARGES S  FULL PAYMENT  TOTAL ALL ITEM |                                                 | oices must be sett<br>te will be refund | led at the Service Desk prior to s       | show closing. No telep | phone orders       | rders received |
| ENTER TOTAL                                                                                                             | ER RECAP & CREDIT CARD AUTHORIZATION            |                                         |                                          |                        |                    |                |
|                                                                                                                         |                                                 |                                         | Booth #                                  |                        |                    |                |
| Street Address                                                                                                          |                                                 |                                         |                                          |                        |                    |                |
| City                                                                                                                    | State                                           | _ Zip                                   | Fax#                                     |                        |                    |                |
| Ordered by (Print or Type                                                                                               | e)                                              |                                         | E-Mail_                                  |                        |                    |                |
| Signature                                                                                                               | ·                                               | Tit                                     |                                          |                        |                    |                |
|                                                                                                                         | MAIL OR FAX TO VISTA CONVEN                     | NTION SERVICES                          | SOUTH BEFORE DEADLINE DA                 | TE                     |                    |                |
| <b>Global Aesthetics</b>                                                                                                |                                                 | 8                                       |                                          |                        | Luxurv             | Hotels 5/2014  |