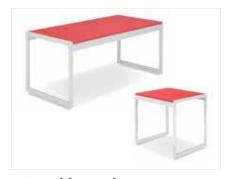

### VCS MODULAR **RENTAL UNITS**

DEADLINE DATE: WEDNESDAY, OCTOBER 14, 2015

### □ VCS TableTop

### **Unit contains**

- -Lit Header 70"x8"
- -6' Draped Table
- -White Foamcore or
- Grey Velcro panel
- -Vinyl Header
- -Custom Graphics Available

### Price \$500.00