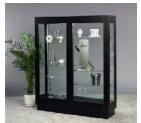

### SHOWCASE ORDER FORM

DEADLINE DATE: WEDNESDAY, OCTOBER 14, 2015

QUARTER VISION

The above Counter Cases are 38" High - 20" Deep, Light and Locks (Electrical Outlet NOT included)

Regular Wall Case - 84" High

See-Through Wall Case - 84"

Both wall cases are 18" Deep, Adjustable Glass Shelves, Glass Sliding Doors & Light, Walnut Finish (Electrical Outlet NOT included)

Please indicate your requirements:

| Quantity | Type of Showcase         | Price - Each | Amount |
|----------|--------------------------|--------------|--------|
|          | 6' Full Vision           | \$396.75     | \$     |
|          | 6' Half Vision           | \$396.75     | \$     |
|          | 6' Quarter Vision        | \$396.75     | \$     |
|          | 6' Regular Wall Case     | \$447.75     | \$     |
|          | 6' See through Wall Case | \$566.50     | \$     |