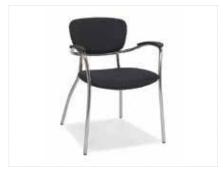

Your booth is equipped with the following inventory. Additional equipment is available on the forms enclosed:

10' X 10' Package: 8' High Back Wall - BLACK 1 - 6' Draped Table - BLACK

3' High Side Rails - BLACK 1 - Wastebasket 1 - 7" x 44" ID Sign 2 - Side Chair

10' X 20' Package: 8' High Back Wall - BLACK 1 - 6' Draped Table - BLACK

3' High Side Rails - BLACK 1 - Wastebasket 1 - 7" x 44" ID Sign 4 - Side Chair

8' Table Top Package: 1 - 6' Draped Table - BLACK 1 - 7" x 44" ID Sign

1 - Wastebasket 2 - Side Chair

Please note: The exhibit floor is carpeted.

EXHIBIT AREA INSTALLATION & DISMANTLE

October 28 – November 1, 2015 Loews Miami Beach 6901 NW 26th AVENUE MIAMI, FL 33147 TEL: (305) 673-1123 FAX: (305) 673-8713 WWW.VISTACS.COM

DISCOUNT STANDARD AMT. QTY.

RATES

| Side Chair                                                                                                              | \$48.00 \$ 62.50                                | Price i                                 | includes white vinyl top &               | ż 3 sides              |                    |                |
|-------------------------------------------------------------------------------------------------------------------------|-------------------------------------------------|-----------------------------------------|------------------------------------------|------------------------|--------------------|----------------|
| Padded Stool                                                                                                            | \$95.55 \$124.50                                | Circle                                  | e color: Blue Black Bu<br>White Hunter C |                        | Gray Red           | Гeal           |
| ACCI                                                                                                                    | ECCODIEC                                        |                                         | white Hunter C                           | reen                   |                    |                |
|                                                                                                                         | ESSORIES                                        |                                         | 2' x 4' x 30"                            | \$ 98.50               | \$125.00           |                |
|                                                                                                                         | Th x 30"d) \$ 79.00 \$102.50                    | -                                       | 2' x 6' x 30"                            |                        |                    |                |
|                                                                                                                         | % x 30°d)\$101.50 \$131.50<br>\$ 24.50 \$ 30.50 | -                                       | 2' x 8' x 30"                            |                        |                    |                |
|                                                                                                                         |                                                 | -                                       | 4th Side Drape 6' & 8' C                 |                        |                    |                |
| Easel                                                                                                                   |                                                 | -                                       | +iii blue Drape o ee o e                 | /my 33.00              | , \$ 75.00 _       |                |
| Chrome Sign Frame (22"                                                                                                  |                                                 | -   <sub>DI</sub>                       | RAPED DISPLAY TA                         | DIES 12"C              | OUNTED             | шсп            |
| Bag Holder8' Stanchion                                                                                                  | \$ 95.00 \$125.00                               |                                         | includes white vinyl top &               |                        | OUNTER             | mon            |
| Crossbar                                                                                                                |                                                 |                                         | color: Blue Black B                      |                        | Gray Dad           | Tool           |
|                                                                                                                         | ·                                               | _                                       | White Hunter                             |                        | Gray Reu           | 1 Cai          |
| Garment Rack Literature Rack                                                                                            |                                                 | _                                       | winte Hunter                             | Jiccii                 |                    |                |
|                                                                                                                         |                                                 | _                                       | 2' x 4' x 42"                            | \$1.42.75              | \$183.25           |                |
|                                                                                                                         | ARD CARPET                                      |                                         | 2' x 6' x 42"                            |                        | \$200.50           |                |
| Price includes installation & taping No guarantee of color match when of                                                |                                                 |                                         | 2' x 8' x 42"                            |                        | \$200.30           |                |
| 10'x 10'                                                                                                                |                                                 |                                         | 4th Side Drape 6' & 8' C                 |                        | \$ 75.00           |                |
| 10 x 10                                                                                                                 | \$236.90 \$306.95                               | -                                       | 4ui side Diape o & o C                   | лпу\$ 33.00            | \$ 75.00           |                |
|                                                                                                                         | \$353.30 \$459.90                               | -                                       | UNDRAPED DISP                            | LAVTADIEC              | 20" HIC            | ш              |
| 10'x 40'                                                                                                                | \$471.25 \$613.40                               | -                                       |                                          |                        |                    | П              |
| 10'x 50'                                                                                                                | \$588.90 \$766.60                               | -                                       | 2' x 4' x 30"<br>2' x 6' x 30"           |                        | \$64.25<br>\$79.00 |                |
| Circle color: Blue Burgundy Gra                                                                                         |                                                 | -                                       | 2' x 8' x 30"                            | \$60.73                | \$79.00<br>\$94.75 |                |
|                                                                                                                         | ,                                               |                                         | 2 X 0 X 30                               | \$12.13                | \$94.73            |                |
| CUSTON                                                                                                                  | I SIZE CARPET                                   |                                         | LIMBD A DED DICDI                        | LANTADIEC              | 429 1116           | TT.            |
|                                                                                                                         | th space, protective covering, and edges ta     | aped.                                   | UNDRAPED DISP                            |                        |                    | П              |
| INDICATE OVERALL DIMEN                                                                                                  |                                                 |                                         | 2' x 4' x 42"<br>2' x 6' x 42"           |                        | \$78.00            |                |
|                                                                                                                         | mum) \$2.75 sq. ft. \$3.40 sq. ft.              |                                         |                                          |                        | \$92.00            |                |
| Circle color: Blue Burgundy Gra                                                                                         |                                                 |                                         | 2' x 8' x 42"                            | \$82.73                | \$107.25           |                |
| CADD                                                                                                                    | ET DADDING                                      |                                         | DRAI                                     | PED RISERS             |                    |                |
|                                                                                                                         | ET PADDING                                      | White                                   | Vinyl                                    |                        |                    |                |
| INDICATE OVERALL DIMEN                                                                                                  |                                                 |                                         | 4' One Step                              |                        | \$61.75            |                |
| II.XII. (100 sq. п. min                                                                                                 | mum) \$1.05 ft. \$1.35 sq. ft.                  |                                         | 6' One Step                              | \$62.00                | \$80.25            |                |
|                                                                                                                         |                                                 |                                         | Raise & Drape Package                    |                        |                    |                |
|                                                                                                                         |                                                 |                                         | Table to 42" high                        |                        | \$75.00            |                |
| after deadline date or placed at the the Serv accepted.CANCELLATION POLICY  ALL CHARGES S  FULL PAYMENT  TOTAL ALL ITEM |                                                 | oices must be sett<br>te will be refund | led at the Service Desk prior to s       | show closing. No telep | phone orders       | rders received |
| ENTER TOTAL                                                                                                             | ER RECAP & CREDIT CARD AUTHORIZATION            |                                         |                                          |                        |                    |                |
|                                                                                                                         |                                                 |                                         | Booth #                                  |                        |                    |                |
| Street Address                                                                                                          |                                                 |                                         |                                          |                        |                    |                |
| City                                                                                                                    | State                                           | _ Zip                                   | Fax#                                     |                        |                    |                |
| Ordered by (Print or Type                                                                                               | e)                                              |                                         | E-Mail_                                  |                        |                    |                |
| Signature                                                                                                               | ·                                               | Tit                                     |                                          |                        |                    |                |
|                                                                                                                         | MAIL OR FAX TO VISTA CONVEN                     | NTION SERVICES                          | SOUTH BEFORE DEADLINE DA                 | TE                     |                    |                |
| <b>Global Aesthetics</b>                                                                                                |                                                 | 8                                       |                                          |                        | Luxurv             | Hotels 5/2014  |