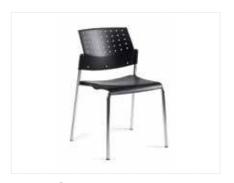

DISCOUNT STANDARD AMT. QTY.

RATES

| Side Chair                                                                                                              | \$48.00 \$ 62.50                                | Price i                                 | includes white vinyl top &               | ż 3 sides              |                    |                |
|-------------------------------------------------------------------------------------------------------------------------|-------------------------------------------------|-----------------------------------------|------------------------------------------|------------------------|--------------------|----------------|
| Padded Stool                                                                                                            | \$95.55 \$124.50                                | Circle                                  | e color: Blue Black Bu<br>White Hunter C |                        | Gray Red           | Гeal           |
| ACCI                                                                                                                    | ECCODIEC                                        |                                         | white Hunter C                           | reen                   |                    |                |
|                                                                                                                         | ESSORIES                                        |                                         | 2' x 4' x 30"                            | \$ 98.50               | \$125.00           |                |
|                                                                                                                         | Th x 30"d) \$ 79.00 \$102.50                    | -                                       | 2' x 6' x 30"                            |                        |                    |                |
|                                                                                                                         | % x 30°d)\$101.50 \$131.50<br>\$ 24.50 \$ 30.50 | -                                       | 2' x 8' x 30"                            |                        |                    |                |
|                                                                                                                         |                                                 | -                                       | 4th Side Drape 6' & 8' C                 |                        |                    |                |
| Easel                                                                                                                   |                                                 | -                                       | +iii blue Drape o ee o e                 | /my 33.00              | , \$ 75.00 _       |                |
| Chrome Sign Frame (22"                                                                                                  |                                                 | -   <sub>DI</sub>                       | RAPED DISPLAY TA                         | DIES 12"C              | OUNTED             | шсп            |
| Bag Holder8' Stanchion                                                                                                  | \$ 95.00 \$125.00                               |                                         | includes white vinyl top &               |                        | OUNTER             | mon            |
| Crossbar                                                                                                                |                                                 |                                         | color: Blue Black B                      |                        | Gray Dad           | Tool           |
|                                                                                                                         | ·                                               | _                                       | White Hunter                             |                        | Gray Reu           | 1 Cai          |
| Garment Rack Literature Rack                                                                                            |                                                 | _                                       | winte Hunter                             | Jiccii                 |                    |                |
|                                                                                                                         |                                                 | _                                       | 2' x 4' x 42"                            | \$1.42.75              | \$183.25           |                |
|                                                                                                                         | ARD CARPET                                      |                                         | 2' x 6' x 42"                            |                        | \$200.50           |                |
| Price includes installation & taping No guarantee of color match when of                                                |                                                 |                                         | 2' x 8' x 42"                            |                        | \$200.30           |                |
| 10'x 10'                                                                                                                |                                                 |                                         | 4th Side Drape 6' & 8' C                 |                        | \$ 75.00           |                |
| 10 x 10                                                                                                                 | \$236.90 \$306.95                               | -                                       | 4ui side Diape o & o C                   | лпу\$ 33.00            | \$ 75.00           |                |
|                                                                                                                         | \$353.30 \$459.90                               | -                                       | UNDRAPED DISP                            | LAVTADIEC              | 20" HIC            | ш              |
| 10'x 40'                                                                                                                | \$471.25 \$613.40                               | -                                       |                                          |                        |                    | П              |
| 10'x 50'                                                                                                                | \$588.90 \$766.60                               | -                                       | 2' x 4' x 30"<br>2' x 6' x 30"           |                        | \$64.25<br>\$79.00 |                |
| Circle color: Blue Burgundy Gra                                                                                         |                                                 | -                                       | 2' x 8' x 30"                            | \$60.73                | \$79.00<br>\$94.75 |                |
|                                                                                                                         | ,                                               |                                         | 2 X 0 X 30                               | \$12.13                | \$94.73            |                |
| CUSTON                                                                                                                  | I SIZE CARPET                                   |                                         | LIMBD A DED DICDI                        | LANTADIEC              | 429 1116           | TT.            |
|                                                                                                                         | th space, protective covering, and edges ta     | aped.                                   | UNDRAPED DISP                            |                        |                    | П              |
| INDICATE OVERALL DIMEN                                                                                                  |                                                 |                                         | 2' x 4' x 42"<br>2' x 6' x 42"           |                        | \$78.00            |                |
|                                                                                                                         | mum) \$2.75 sq. ft. \$3.40 sq. ft.              |                                         |                                          |                        | \$92.00            |                |
| Circle color: Blue Burgundy Gra                                                                                         |                                                 |                                         | 2' x 8' x 42"                            | \$82.73                | \$107.25           |                |
| CADD                                                                                                                    | ET DADDING                                      |                                         | DRAI                                     | PED RISERS             |                    |                |
|                                                                                                                         | ET PADDING                                      | White                                   | Vinyl                                    |                        |                    |                |
| INDICATE OVERALL DIMEN                                                                                                  |                                                 |                                         | 4' One Step                              |                        | \$61.75            |                |
| II.XII. (100 sq. п. min                                                                                                 | mum) \$1.05 ft. \$1.35 sq. ft.                  |                                         | 6' One Step                              | \$62.00                | \$80.25            |                |
|                                                                                                                         |                                                 |                                         | Raise & Drape Package                    |                        |                    |                |
|                                                                                                                         |                                                 |                                         | Table to 42" high                        |                        | \$75.00            |                |
| after deadline date or placed at the the Serv accepted.CANCELLATION POLICY  ALL CHARGES S  FULL PAYMENT  TOTAL ALL ITEM |                                                 | oices must be sett<br>te will be refund | led at the Service Desk prior to s       | show closing. No telep | phone orders       | rders received |
| ENTER TOTAL                                                                                                             | ER RECAP & CREDIT CARD AUTHORIZATION            |                                         |                                          |                        |                    |                |
|                                                                                                                         |                                                 |                                         | Booth #                                  |                        |                    |                |
| Street Address                                                                                                          |                                                 |                                         |                                          |                        |                    |                |
| City                                                                                                                    | State                                           | _ Zip                                   | Fax#                                     |                        |                    |                |
| Ordered by (Print or Type                                                                                               | e)                                              |                                         | E-Mail_                                  |                        |                    |                |
| Signature                                                                                                               | ·                                               | Tit                                     |                                          |                        |                    |                |
|                                                                                                                         | MAIL OR FAX TO VISTA CONVEN                     | NTION SERVICES                          | SOUTH BEFORE DEADLINE DA                 | TE                     |                    |                |
| <b>Global Aesthetics</b>                                                                                                |                                                 | 8                                       |                                          |                        | Luxurv             | Hotels 5/2014  |