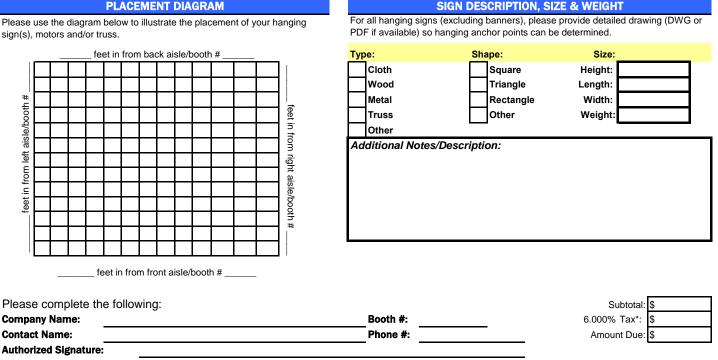

• Shepard Exposition Services certified riggers must install and remove ALL hanging materials that will be flown overhead.

• Exhibitors are REQUIRED to include hanging/setup instructions and orientation diagrams in advance.