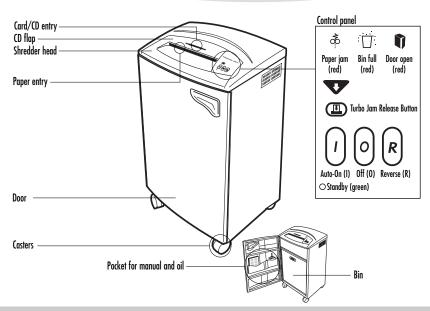

#### **OPERATION**

Shredder comes ready to use. Insert waste bag (Fellowes #36056) for easy disposal.