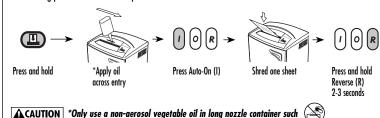

## **MAINTENANCE**

Confetti-Cut and Strip-Cut: Run regularly in reverse for one minute

Confetti-Cut only: Lubricate when bin is full, or immediately, if:

- Capacity decreases
- Motor sounds different, or shredder stops running

Follow oiling procedure below and repeat twice.