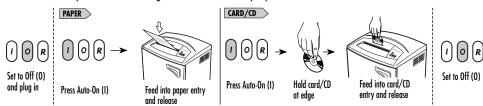

#### **OPERATION**

Shredder comes ready to use. Insert waste bag (Fellowes #36056) for easy disposal.