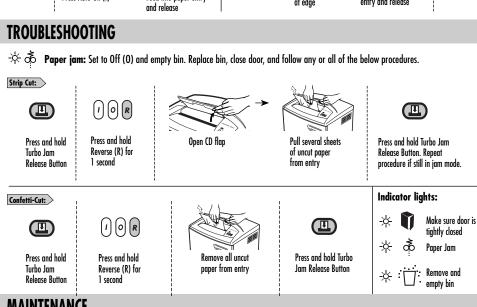

## **MAINTENANCE**

Confetti-Cut and Strip-Cut: Run regularly in reverse for one minute

Confetti-Cut only: Lubricate when bin is full, or immediately, if:

- Capacity decreases
- Motor sounds different, or shredder stops running

Follow oiling procedure below and repeat twice.