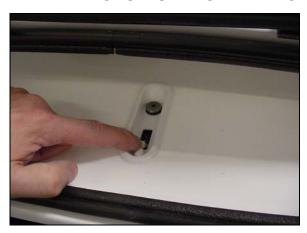

If those are not available, a standard putty knife can be substituted.

2.0 Warning light assembly

4.0 Carefully cut through the RTV silicone with the knife to release the old warning light from the body. Avoid cutting into or scratching the body or paint.

5.0 Remove the old light assembly and unplug the connector. Note the lock on the bottom that needs to be pressed to release the connector.

6.0 Use one of the recommended tools, or silicone remover, to remove the old silicone around the opening for the light. Make sure to clean all the silicone off