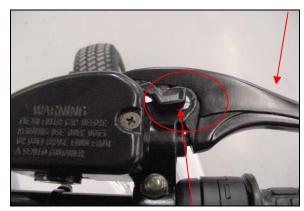

G LIGHT | 1   |
|       |           |                        |     |
|       |           |                        |     |
|       |           |                        |     |
|       |           |                        |     |
|       |           |                        |     |
|       |           |                        |     |
|       |           |                        |     |
|       |           |                        |     |
|       |           |                        |     |
|       |           |                        |     |



Serious electrical shock can occur if precautions are not followed.



• ALWAYS TURN OFF POWER BREAKER IN GLOVE BOX AND REMOVE POWER MODULES BEFORE PERFORMING ANY ELECTRICAL WORK.







Power modules

• ALSO SET THE PARKING BRAKE PRIOR TO ANY WORK.



Parking brake

### **WORK INSTRUCTIONS:**

1.0 Recommended tools for replacing the warning light assembly. See equipment table above for more details.



Note - For removing the old silicone:

If a plastic burnishing tool is not available, a simple wooden one can be made from a paint stirring stick, yardstick or other soft wood.

If those are not available, a standard putty knife can be substituted.



2.0 Warning light assembly







4.0 Carefully cut through the RTV silicone with the knife to release the old warning light from the body. Avoid cutting into or scratching the body or paint.



5.0 Remove the old light assembly and unplug the connector. Note the lock on the bottom that needs to be pressed to release the connector.





6.0 Use one of the recommended tools, or silicone rem