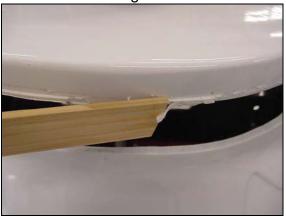

### **WORK INSTRUCTIONS:**

1.0 Recommended tools for replacing the warning light assembly. See equipment table above for more details.

Note - For removing the old silicone:

If a plastic burnishing tool is not available, a simple wooden one can be made from a paint stirring stick, yardstick or other soft wood.

If those are not available, a standard putty knife can be substituted.

2.0 Warning light assembly

4.0 Carefully cut through the RTV silicone with the knife to release the old warning light from the body. Avoid cutting into or scratching the body or paint.

the body before installing the new warning light.

Wooden burnishing tool.

Putty knife.

7.0 Test the new light assembly before installing it.
FIRST MAKE SURE THE BRAKE IS SET IN THE LOCKED PARKING BRAKE POSITION.