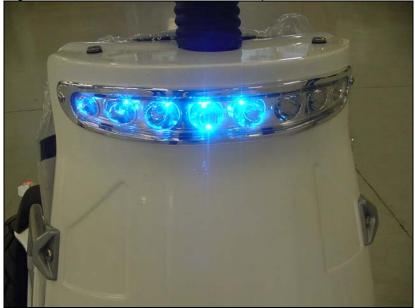

7.1 Connect the connector to the light assembly making sure it is attached the same way as the old one was.

7.2 Turn breaker in glove box On.

7.3 Turn the power key On.

7.4 Turn warning light switch On.

The light should turn on. Proceed to step 8.0.

If the light does not work, check the connection and check the battery charge levels.

If light still does not work, contact T3 Motion at: (714)-619-3600

8.0 Install the two Phillips screws that hold the warning light in place. Start one side and thread the screw about half way in, then thread in the other side. They should not bind, and you may have to apply slight pressure to the front of the light assembly to make one or both of the holes line up. Tighten securely, but do not over tighten.