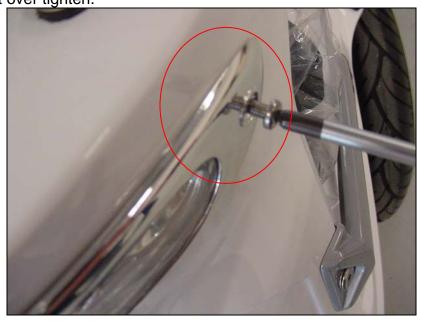

If the light does not work, check the connection and check the battery charge levels.

If light still does not work, contact T3 Motion at: (714)-619-3600

8.0 Install the two Phillips screws that hold the warning light in place. Start one side and thread the screw about half way in, then thread in the other side. They should not bind, and you may have to apply slight pressure to the front of the light assembly to make one or both of the holes line up. Tighten securely, but do not over tighten.