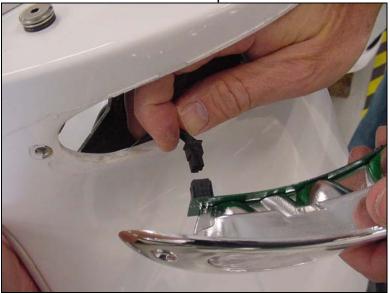

If those are not available, a standard putty knife can be substituted.

2.0 Warning light assembly

4.0 Carefully cut through the RTV silicone with the knife to release the old warning light from the body. Avoid cutting into or scratching the body or paint.

5.0 Remove the old light assembly and unplug the connector. Note the lock on the bottom that needs to be pressed to release the connector.

6.0 Use one of the recommended tools, or silicone remover, to remove the old silicone around the opening for the light. Make sure to clean all the silicone off

7.1 Connect the connector to the light assembly making sure it is attached the same way as the old one was.

7.2 Turn breaker in glove box On.

7.3 Turn the power key On.

7.4 Turn warning light switch On.

The light should turn on. Proceed to step 8.0.