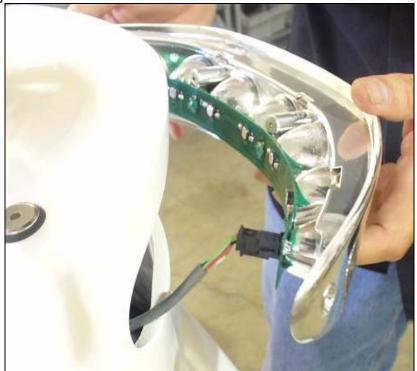

If those are not available, a standard putty knife can be substituted.

2.0 Warning light assembly

4.0 Carefully cut through the RTV silicone with the knife to release the old warning light from the body. Avoid cutting into or scratching the body or paint.

5.0 Remove the old light assembly and unplug the connector. Note the lock on the bottom that needs to be pressed to release the connector.

6.0 Use one of the recommended tools, or silicone remover, to remove the old silicone around the opening for the light. Make sure to clean all the silicone off

7.1 Connect the connector to the light assembly making sure it is attached the same way as the old one was.

7.2 Turn breaker in glove box On.

7.3 Turn the power key On.

7.4 Turn warning light switch On.

The light should turn on. Proceed to step 8.0.