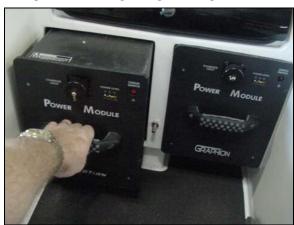

Serious electrical shock can occur if precautions are not followed.

• ALWAYS TURN OFF POWER BREAKER IN GLOVE BOX AND REMOVE POWER MODULES BEFORE PERFORMING ANY ELECTRICAL WORK.

Power modules

• ALSO SET THE PARKING BRAKE PRIOR TO ANY WORK.