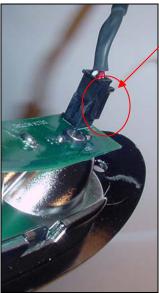

5.0 Remove the old light assembly and unplug the connector. Note the lock on the bottom that needs to be pressed to release the connector.

6.0 Use one of the recommended tools, or silicone remover, to remove the old silicone around the opening for the light. Make sure to clean all the silicone off