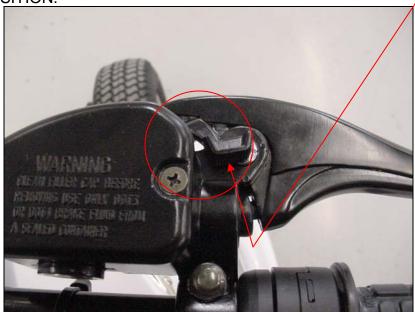

5.0 Remove the old light assembly and unplug the connector. Note the lock on the bottom that needs to be pressed to release the connector.

6.0 Use one of the recommended tools, or silicone remover, to remove the old silicone around the opening for the light. Make sure to clean all the silicone off

7.1 Connect the connector to the light assembly making sure it is attached the same way as the old one was.

7.2 Turn breaker in glove box On.

7.3 Turn the power key On.

7.4 Turn warning light switch On.

The light should turn on. Proceed to step 8.0.