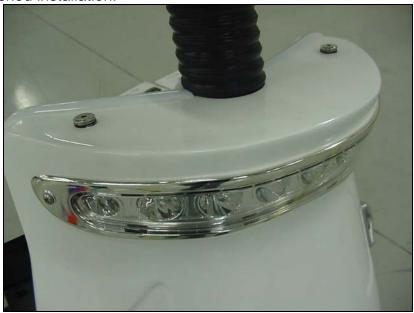

s the old one was.



7.2 Turn breaker in glove box On.



7.3 Turn the power key On.



7.4 Turn warning light switch On.



The light should turn on. Proceed to step 8.0.



If the light does not work, check the connection and check the battery charge levels.

If light still does not work, contact T3 Motion at: (714)-619-3600

8.0 Install the two Phillips screws that hold the warning light in place. Start one side and thread the screw about half way in, then thread in the other side. They should not bind, and you may have to apply slight pressure to the front of the light assembly to make one or both of the holes line up. Tighten securely, but do not over tighten.



9.0 Apply white RTV silicone around the light. Only apply silicone to top of light assembly.



# Finished installation: