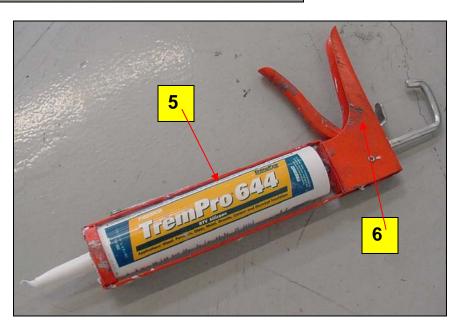

If those are not available, a standard putty knife can be substituted.

2.0 Warning light assembly

4.0 Carefully cut through the RTV silicone with the knife to release the old warning light from the body. Avoid cutting into or scratching the body or paint.

5.0 Remove the old light assembly and unplug the connector. Note the lock on the bottom that needs to be pressed to release the connector.

6.0 Use one of the recommended tools, or silicone remover, to remove the old silicone around the opening for the light. Make sure to clean all the silicone off

9.0 Apply white RTV silicone around the light. Only apply silicone to top of light assembly.