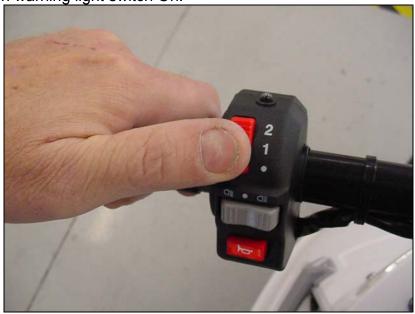

7.1 Connect the connector to the light assembly making sure it is attached the same way as the old one was.

7.2 Turn breaker in glove box On.

7.3 Turn the power key On.

7.4 Turn warning light switch On.

The light should turn on. Proceed to step 8.0.