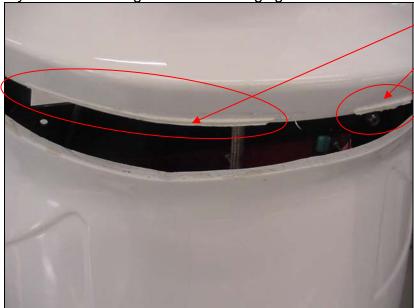

5.0 Remove the old light assembly and unplug the connector. Note the lock on the bottom that needs to be pressed to release the connector.

6.0 Use one of the recommended tools, or silicone remover, to remove the old silicone around the opening for the light. Make sure to clean all the silicone off

the body before installing the new warning light.

Wooden burnishing tool.

Putty knife.

7.0 Test the new light assembly before installing it.
FIRST MAKE SURE THE BRAKE IS SET IN THE LOCKED PARKING BRAKE POSITION.