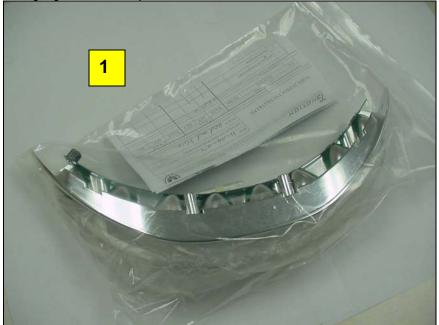

| Item# | Part #    | Description            | Qty |
|-------|-----------|------------------------|-----|
| 1     | 024-00006 | SUB-ASSY WARNING LIGHT | 1   |
|       |           |                        |     |
|       |           |                        |     |
|       |           |                        |     |
|       |           |                        |     |
|       |           |                        |     |
|       |           |                        |     |
|       |           |                        |     |
|       |           |                        |     |
|       |           |                        |     |
|       |           |                        |     |

If those are not available, a standard putty knife can be substituted.

2.0 Warning light assembly

4.0 Carefully cut through the RTV silicone with the knife to release the old warning light from the body. Avoid cutting into or scratching the body or paint.