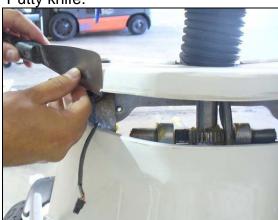

If those are not available, a standard putty knife can be substituted.

2.0 Warning light assembly

4.0 Carefully cut through the RTV silicone with the knife to release the old warning light from the body. Avoid cutting into or scratching the body or paint.

5.0 Remove the old light assembly and unplug the connector. Note the lock on the bottom that needs to be pressed to release the connector.

6.0 Use one of the recommended tools, or silicone remover, to remove the old silicone around the opening for the light. Make sure to clean all the silicone off

the body before installing the new warning light.

Wooden burnishing tool.

Putty knife.

7.0 Test the new light assembly before installing it.
FIRST MAKE SURE THE BRAKE IS SET IN THE LOCKED PARKING BRAKE POSITION.