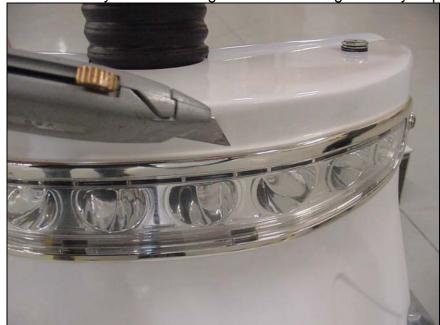

e not followed.



• ALWAYS TURN OFF POWER BREAKER IN GLOVE BOX AND REMOVE POWER MODULES BEFORE PERFORMING ANY ELECTRICAL WORK.







Power modules

• ALSO SET THE PARKING BRAKE PRIOR TO ANY WORK.



Parking brake

### **WORK INSTRUCTIONS:**

1.0 Recommended tools for replacing the warning light assembly. See equipment table above for more details.



Note - For removing the old silicone:

If a plastic burnishing tool is not available, a simple wooden one can be made from a paint stirring stick, yardstick or other soft wood.

If those are not available, a standard putty knife can be substituted.



2.0 Warning light assembly







4.0 Carefully cut through the RTV silicone with the knife to release the old warning light from the body. Avoid cutting into or scratching the body or paint.



5.0 Remove the old light assembly and unplug the connector. Note the lock on the bottom that needs to be pressed to release the connector.





6.0 Use one of the recommended tools, or silicone remover, to remove the old silicone around the opening for the light. Make sure to clean all the silicone off

the body before installing the new warning light.



Wooden burnishing tool.



Putty knife.



7.0 Test the new light assembly before installing it.
FIRST MAKE SURE THE BRAKE IS SET IN THE LOCKED PARKING BRAKE POSITION.



7.1 Connect the connector to the light assembly making sure it is attached the same way as the old one was.



7.2 Turn breaker in glove box On.



7.3 Turn the power key On.



7.4 Turn warning light switch On.



The light should turn on. Proceed to step 8.0.



If t