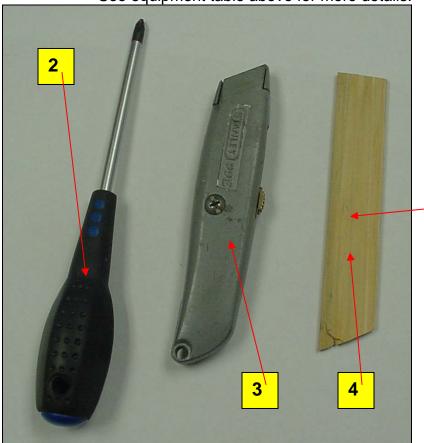

### **WORK INSTRUCTIONS:**

1.0 Recommended tools for replacing the warning light assembly. See equipment table above for more details.

Note - For removing the old silicone:

If a plastic burnishing tool is not available, a simple wooden one can be made from a paint stirring stick, yardstick or other soft wood.

If those are not available, a standard putty knife can be substituted.

2.0 Warning light assembly

4.0 Carefully cut through the RTV silicone with the knife to release the old warning light from the body. Avoid cutting into or scratching the body or paint.

the body before installing the new warning light.

Wooden burnishing tool.

Putty knife.

7.0 Test the new light assembly before installing it.
FIRST MAKE SURE THE BRAKE IS SET IN THE LOCKED PARKING BRAKE POSITION.