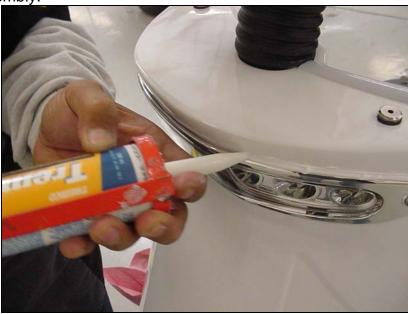

9.0 Apply white RTV silicone around the light. Only apply silicone to top of light assembly.