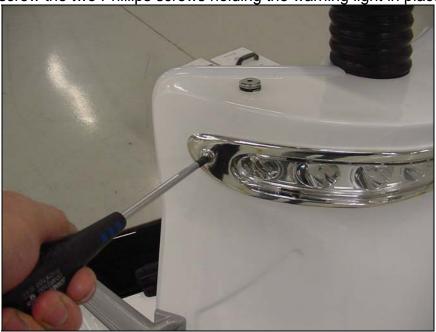

If the light does not work, check the connection and check the battery charge levels.

If light still does not work, contact T3 Motion at: (714)-619-3600

8.0 Install the two Phillips screws that hold the warning light in place. Start one side and thread the screw about half way in, then thread in the other side. They should not bind, and you may have to apply slight pressure to the front of the light assembly to make one or both of the holes line up. Tighten securely, but do not over tighten.