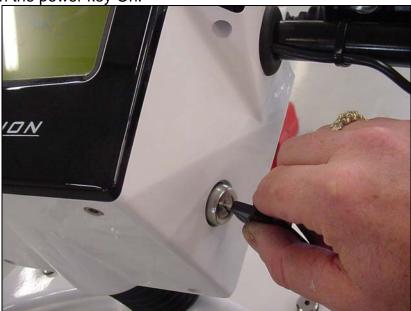

7.1 Connect the connector to the light assembly making sure it is attached the same way as the old one was.

7.2 Turn breaker in glove box On.

7.3 Turn the power key On.

7.4 Turn warning light switch On.

The light should turn on. Proceed to step 8.0.