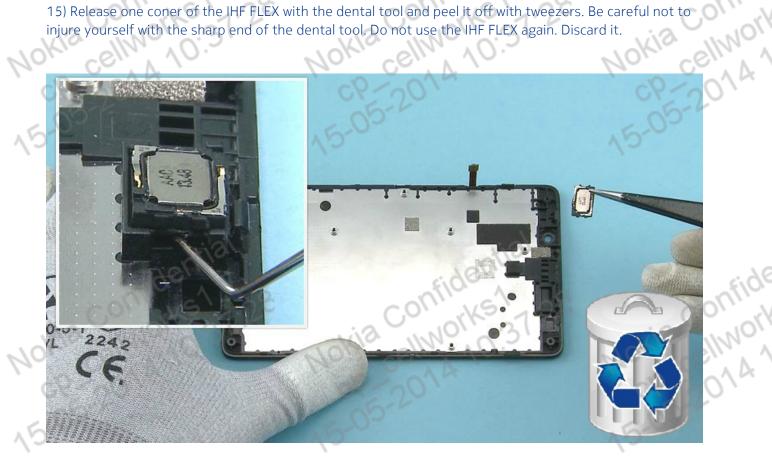

Nokia confidential celworks1 cp-2014 10:37:28 Internal Use only | All P. ©2014 Nokia | Nokia Internal Use only | All Rights Reserved.

Jokia

14.1

Nokia confide cp-2014

16) Release the EARPIECE with the dental tool and remove it with tweezers. Do not use it again. Discard it.