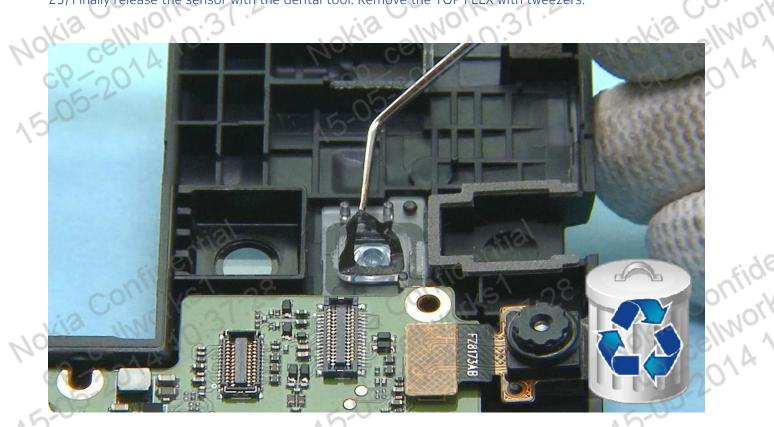

0:31:28

Fide

NOR

D:

NOY

Nokia Confide

cp-2014

25) Finally release the sensor with the dental tool. Remove the TOP FLEX with tweezers.