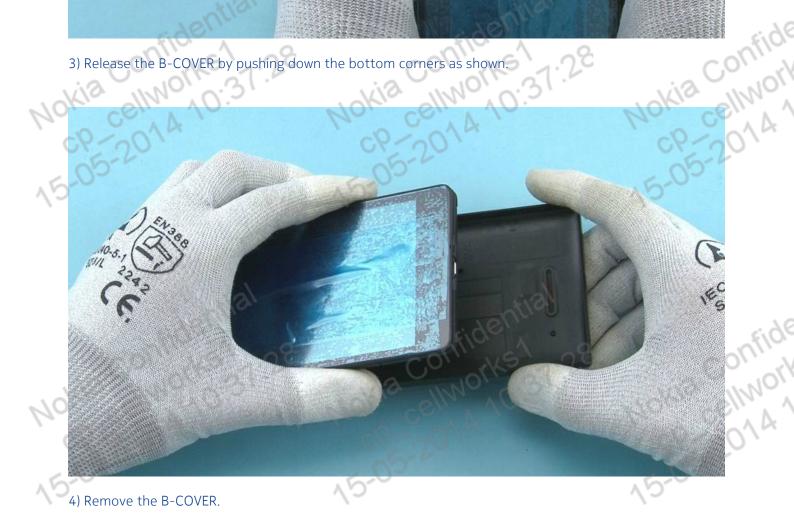

kia Confide

Invorks

31:28

3) Release the B-COVER by pushing down the bottom corners as shown.

Nokia Confidential Jokia Confidential cp-2014 10:37:28 cellworks1 ©2014 Nokia | Nokia Internal Use only | All Rights Reserved.