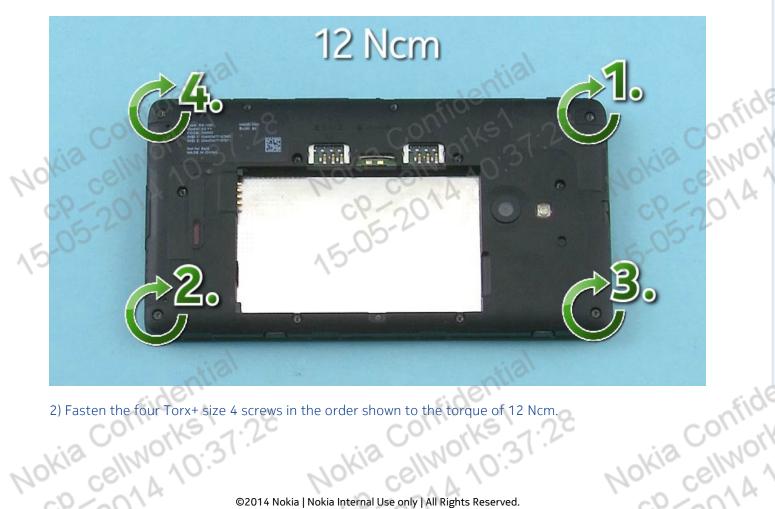

Nokia

cp-2014

Assembly hints

1) Fasten the eight Torx+ size 4 screws in the order shown to the torque of 15 Ncm.

. Torx+ siz 2) Fasten the four Torx+ size 4 screws in the order shown to the torque of 12 Ncm