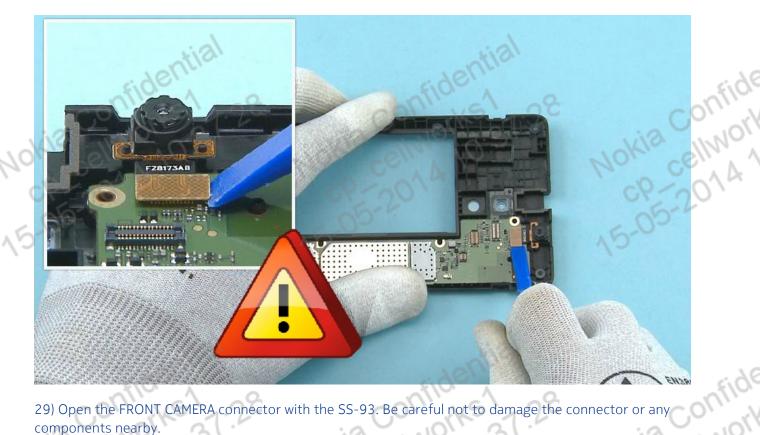

. 05-4

Nokia Confide

cp-cellworl

0:31:28

29) Open the FRONT CAMERA connector with the SS-93. Be careful not to damage the connector or any cellwor components nearby. okia

30) Release the FRONT CAMERA with the SS-93 and remove it with tweezers.