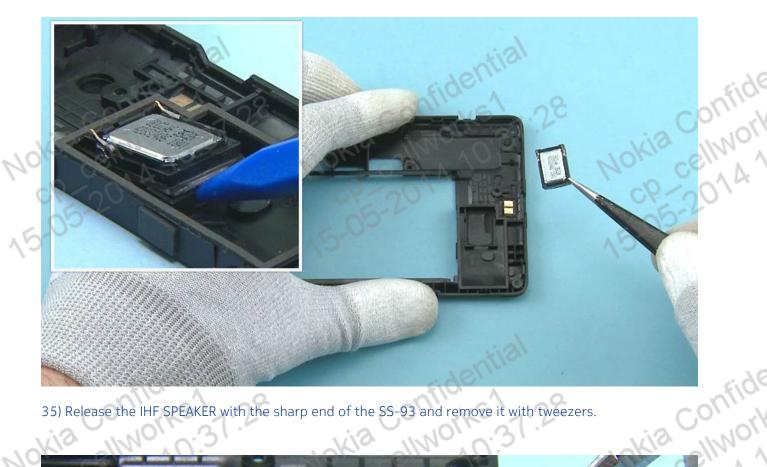

kia Confidential

ontrocks1 allworks1

Nokia confide Nokia celwork

35) Release the IHF SPEAKER with the sharp end of the SS-93 and remove it with tweezers.

36) Remove and discard the SPEAKER GASKET with the dental tool.