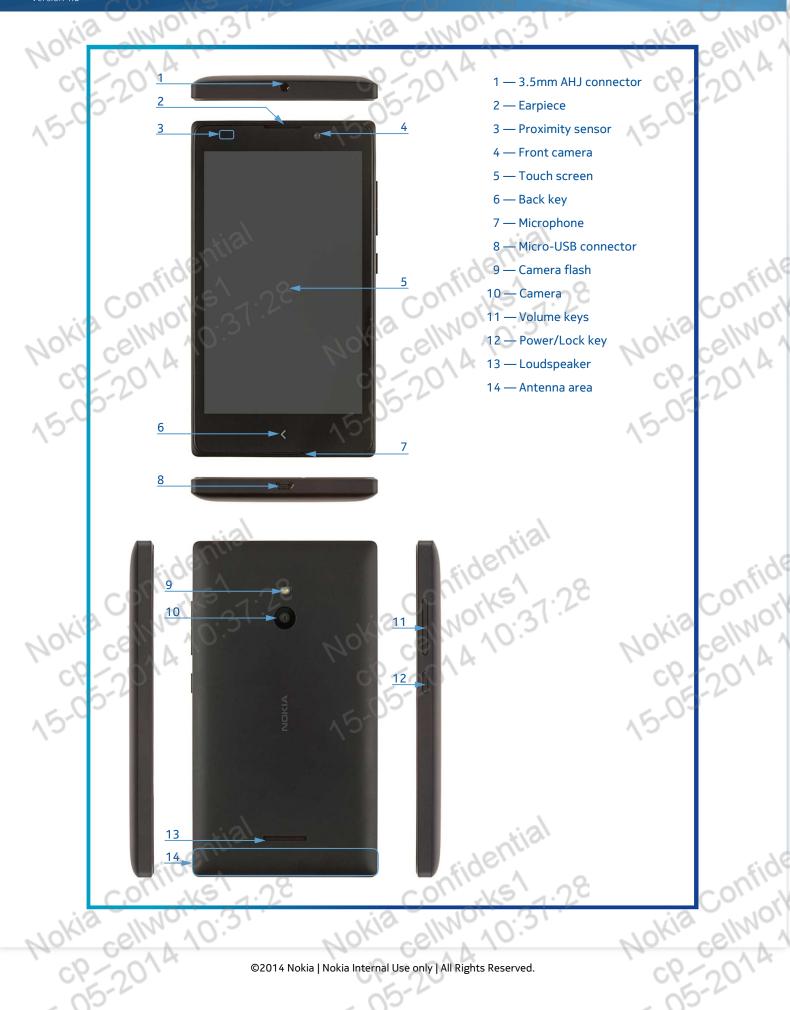

card the SPEAKER GASKET with the dental tool.

Nokia confidential celworks1 cp-2014 10:37:28 okia Confidential ie only | All Ric' ©2014 Nokia | Nokia Internal Use only | All Rights Reserved. . noil

Nokia Confide

CP-2014



Nokia XL Dual SIM RM-1030, RM-1042 Version 1.0

Nokia

cp-2014

Assembly hints



1) Fasten the eight Torx+ size 4 screws in the order shown to the torque of 15 Ncm.



. Torx+ siz 2) Fasten the four Torx+ size 4 screws in the order shown to the torque of 12 Ncm

©2014 Nokia | Nokia Internal Use only | All Rights Reserved.



©2014 Nokia | Nokia Internal Use only | All Rights Reserved.



. 05-6

Nokia Confide 0.31.28 cp-cellworl



Service Manual Level 1 and 2 Nokia XL Dual SIM RM-1030, RM-1042 Version 1.0

### Product controls and interfaces

### Nokia Care Academy





### Nokia Care Academy

Nokia Confide

Nokia Confide

cp-cellworl 15-05-2014

Nokia Confide

cp-cellworl

Service Manual Level 1 and 2 Nokia XL Dual SIM RM-1030, RM-1042 Version 1.0

### Phone reset

## Nokia

If the phone hardware is jammed, you should first recommend that the consumer performs a hardware The hardware reset does not remove at To perform a hardware for a for recommend that the consumer performs a hardware reset.

for one minute before reinserting it. Boot up the phone normally.



Nokia Confidential

cp-2014 10:37:28



Nokia Confidential cp-2014 10:37:28 cellworks1 ©2014 Nokia | Nokia Internal Use only | All Rights Reserved. 05-4

Nokia Confidential

cp-2014 10:37:28

kia Confidential

0:37:28