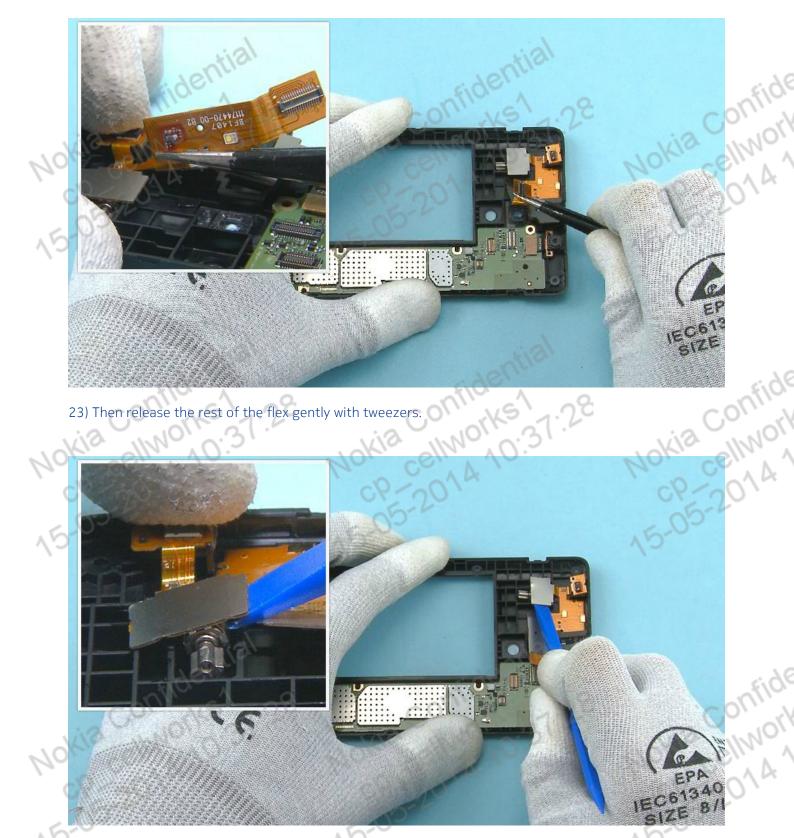

Cellwor 10:37

NOK

Nokia confide cp-2014

22) Then release the AV connector with an AV jack.

Nokia confidential celworks1 cp-2014 10:37:28 ternal Use only | All P<sup>1</sup> ©2014 Nokia | Nokia Internal Use only | All Rights Reserved.

 $\cap$ 

24) Then release the vibra with the SS-93.

Nokia Confidential lokia Confidential cp-2014 10:37:28 cellworks1 ©2014 Nokia | Nokia Internal Use only | All Rights Reserved. . 05-6

Nokia Confide

cp-cellworl