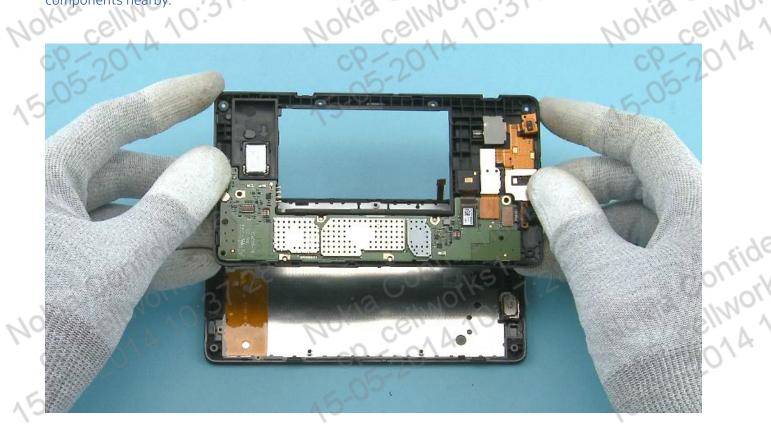

 $\cap$ 

kia Confidential

fide

D:

196

Nokia Confide

cp-on14

14) Remove the D-COVER.