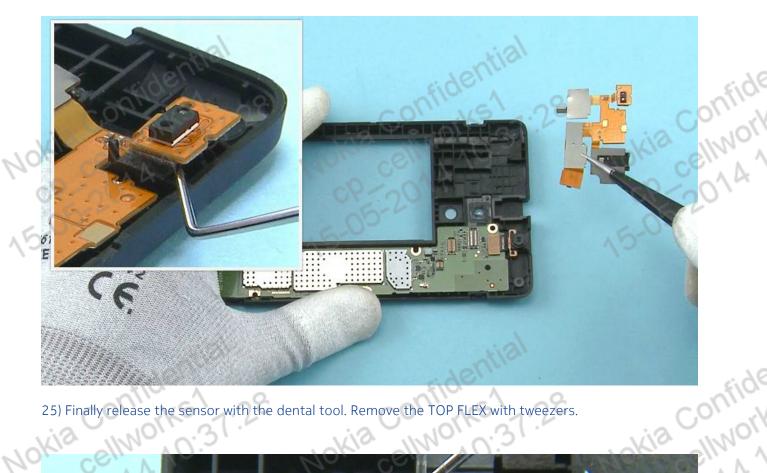

0:31:28

Fide

NOR

D:

NOY

Nokia Confide

cp-2014

25) Finally release the sensor with the dental tool. Remove the TOP FLEX with tweezers.