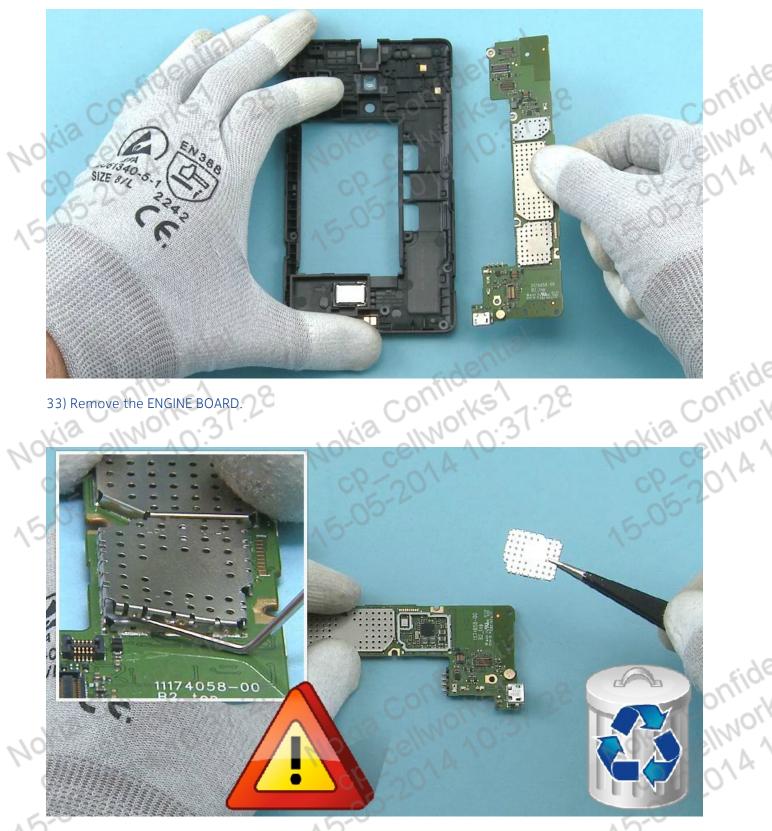

32) Release the three shown clips holding the ENGINE BOARD with the SS-93. Start from the top.

Nokia confidential celworks1 cp-2014 10:37:28 okia Confidential e only | All P<sup>™</sup> ©2014 Nokia | Nokia Internal Use only | All Rights Reserved.

 $\cap$ 

34) Release the PMU SHIELDING LID with the dental tool. Be careful not to damage any componets nearby. Remove and discard the PMU SHIELDING LID with tweezers.

Nokia confidential cellworks1 cp-2014 10:37:28 ©2014 Nokia | Nokia Internal Use only | All Rights Reserved.

kia Confidential

ontrocks1 allworks1

Nokia confide Nokia celwork

35) Release the IHF SPEAKER with the sharp end of the SS-93 and remove it with tweezers.

36) Remove and discard the SPEAKER GASKET with the dental tool.