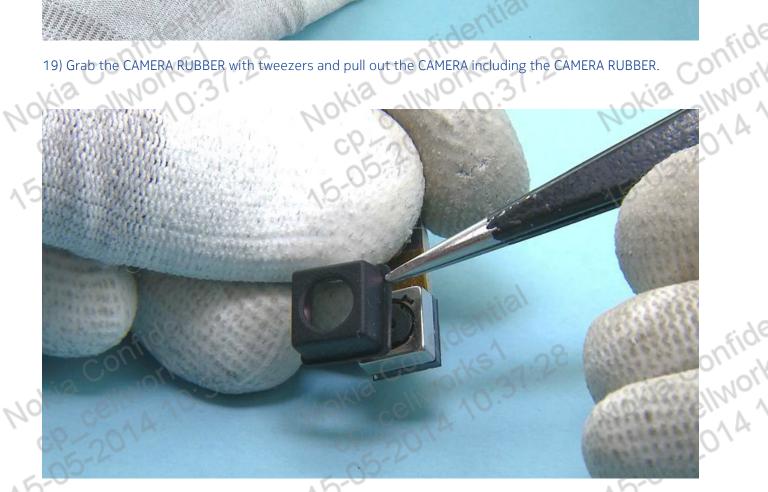

19) Grab the CAMERA RUBBER with tweezers and pull out the CAMERA including the CAMERA RUBBER.

20) Remove the CAMERA RUBBER from the CAMERA with tweezers.

Nokia confidential celworks1 cp-2014 10:37:28 jokia Confidential se only | All Riz-©2014 Nokia | Nokia Internal Use only | All Rights Reserved. 05-2