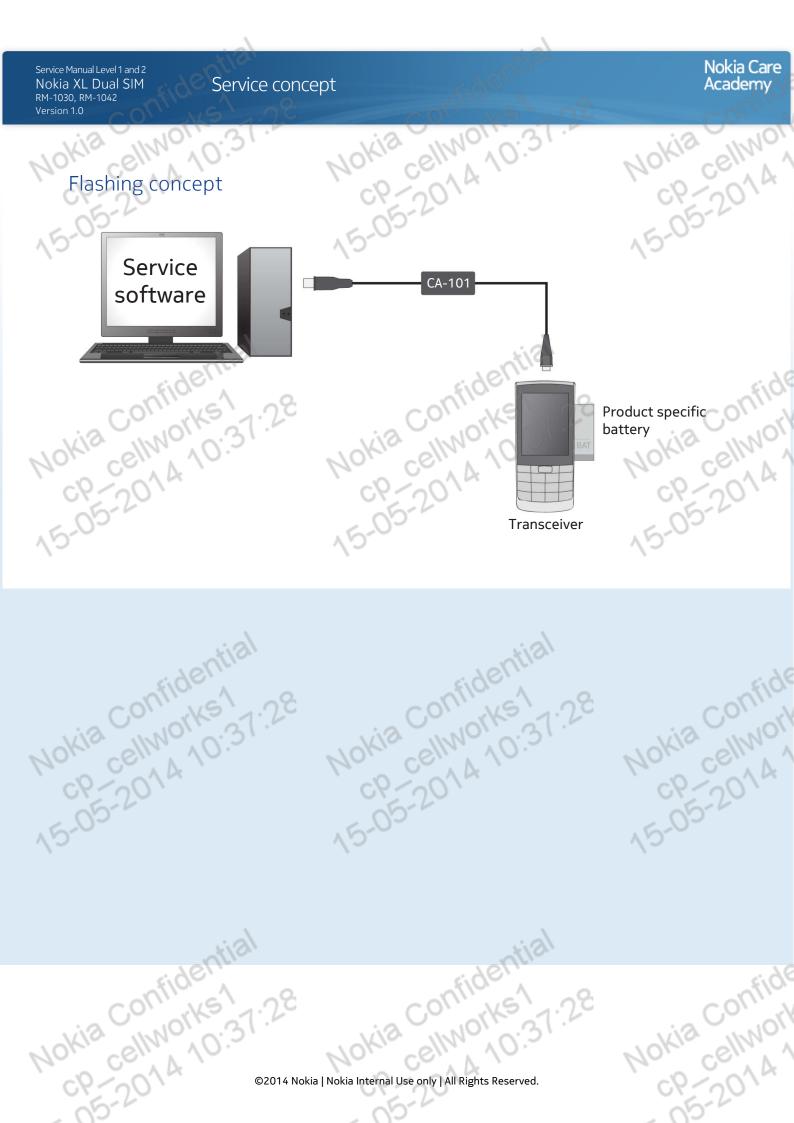

rd the SPEAKER GASKET with the dental tool.

Nokia confidential celworks1 cp-2014 10:37:28 okia Confidential ie only | All Ric' ©2014 Nokia | Nokia Internal Use only | All Rights Reserved. . noil

Nokia Confide

CP-2014



Nokia XL Dual SIM RM-1030, RM-1042 Version 1.0

Nokia

cp-2014

Assembly hints



1) Fasten the eight Torx+ size 4 screws in the order shown to the torque of 15 Ncm.



. Torx+ siz 2) Fasten the four Torx+ size 4 screws in the order shown to the torque of 12 Ncm

©2014 Nokia | Nokia Internal Use only | All Rights Reserved.



©2014 Nokia | Nokia Internal Use only | All Rights Reserved.



. 05-6

Nokia Confide 0.31.28 cp-cellworl



Service Manual Level 1 and 2 Nokia XL Dual SIM RM-1030, RM-1042 Version 1.0

### Product controls and interfaces

### Nokia Care Academy





### Nokia Care Academy

Nokia Confide

Nokia Confide

cp-cellworl 15-05-2014

Nokia Confide

cp-cellworl

Service Manual Level 1 and 2 Nokia XL Dual SIM RM-1030, RM-1042 Version 1.0

### Phone reset

## Nokia

If the phone hardware is jammed, you should first recommend that the consumer performs a hardware The hardware reset does not remove at To perform a hardware for a for recommend that the consumer performs a hardware reset.

for one minute before reinserting it. Boot up the phone normally.



Nokia Confidential

cp-2014 10:37:28



Nokia Confidential cp-2014 10:37:28 cellworks1 ©2014 Nokia | Nokia Internal Use only | All Rights Reserved. 05-4

Nokia Confidential

cp-2014 10:37:28

kia Confidential

0:37:28