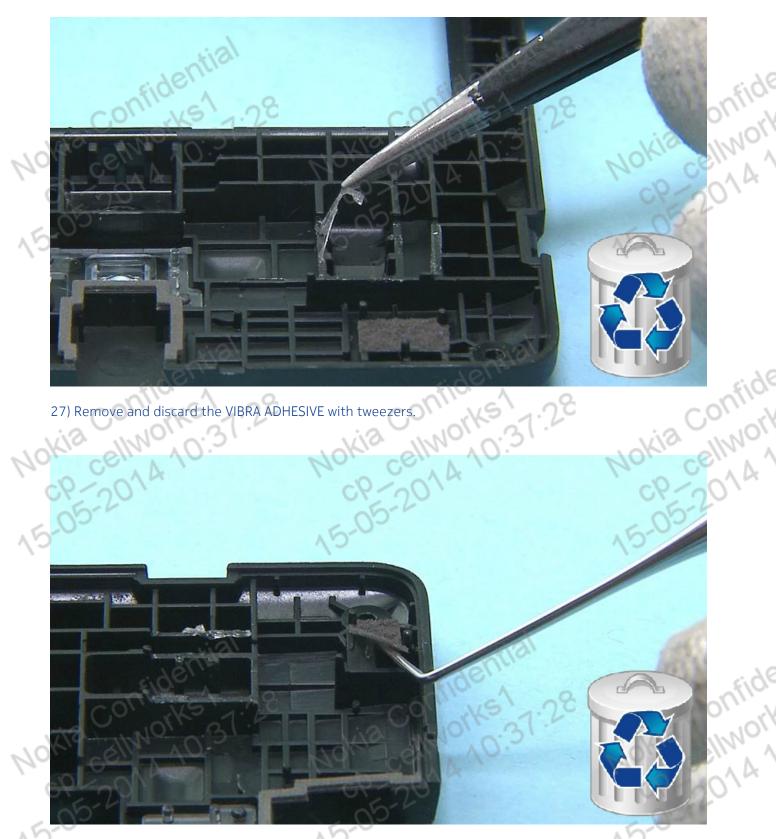

26) Remove and discard the FLASH LENS ADHESIVE with the dental tool.

Nokia confidential celworks1 cp-2014 10:37:28 ©2014 Nokia | Nokia Internal Use only | All Rights Reserved.

 $\cap$ 

5'

kia Confidential