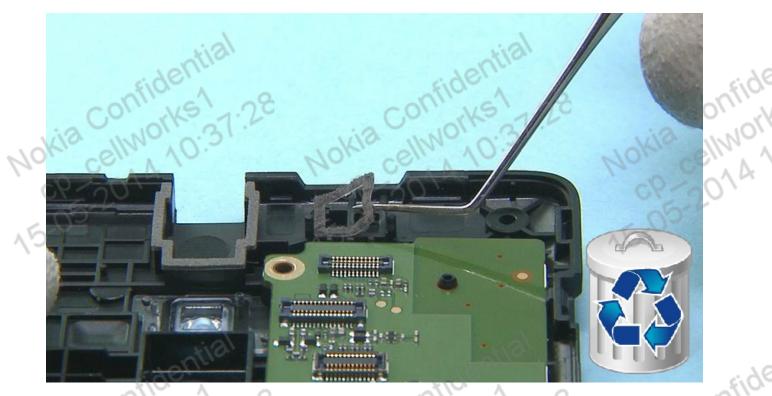

. 05-4

Nokia Confide

cp-cellworl

0:31:28

29) Open the FRONT CAMERA connector with the SS-93. Be careful not to damage the connector or any cellwor components nearby. okia

30) Release the FRONT CAMERA with the SS-93 and remove it with tweezers.