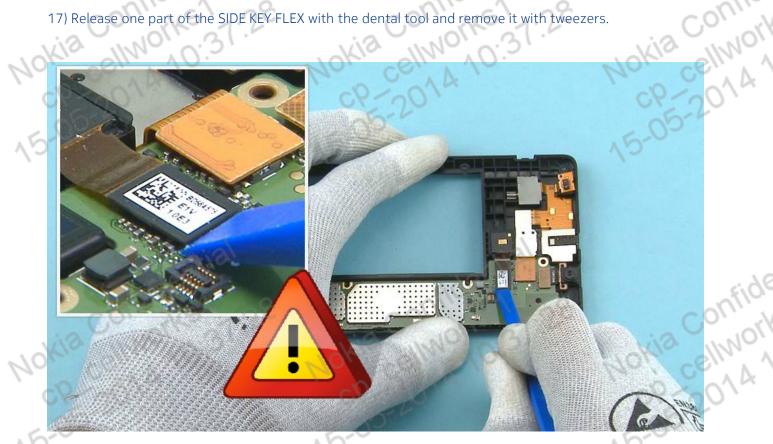

Nokia confidential celworks1 cp-2014 10:37:28 rernal Use only | All P<sup>1</sup> ©2014 Nokia | Nokia Internal Use only | All Rights Reserved.

fide

D: ^

Nokia Confide

cp-2014

17) Release one part of the SIDE KEY FLEX with the dental tool and remove it with tweezers.