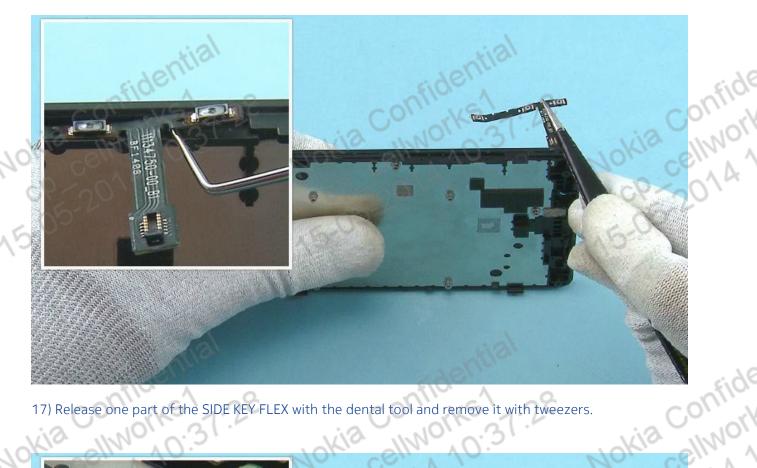

Nokia confidential celworks1 cp-2014 10:37:28 rernal Use only | All P<sup>1</sup> ©2014 Nokia | Nokia Internal Use only | All Rights Reserved.

fide

D: ^

Nokia Confide

cp-2014

17) Release one part of the SIDE KEY FLEX with the dental tool and remove it with tweezers.