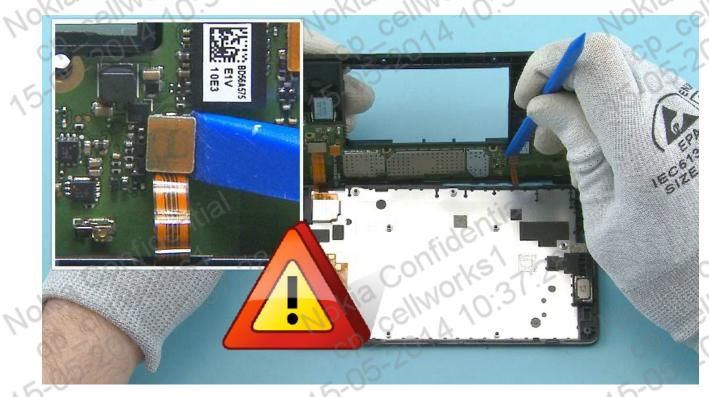

12) Open the SIDE KEY FLEX connector with the SS-93. Be careful not to damage the connector or any components nearby.

Nokia confidential celworks1 cp-2014 10:37:28 ionnorks1 allworks1.28 ©2014 Nokia | Nokia Internal Use only | All Rights Reserved.