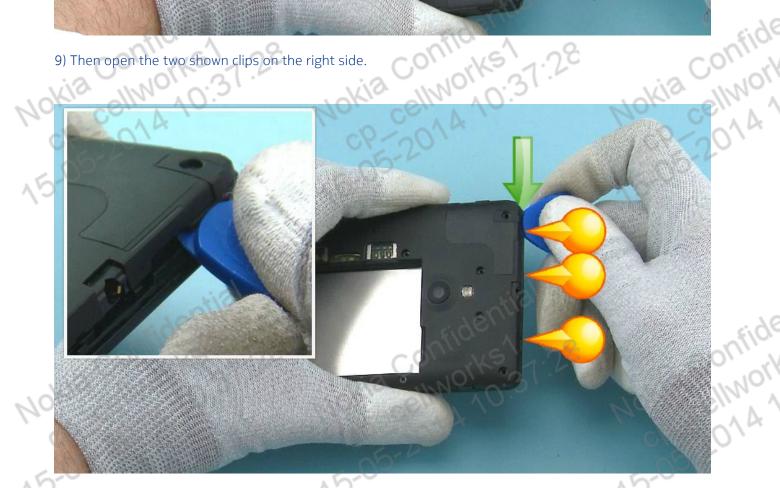

Fide

Nokia Confide

cp-2014

0.31.28

9) Then open the two shown clips on the right side.

10) Then slide the SRT-6 along the top end and release the three shown clips.

Nokia confidential celworks1 cp-2014 10:37:28 okia Confidential cellworkst ©2014 Nokia | Nokia Internal Use only | All Rights Reserved.