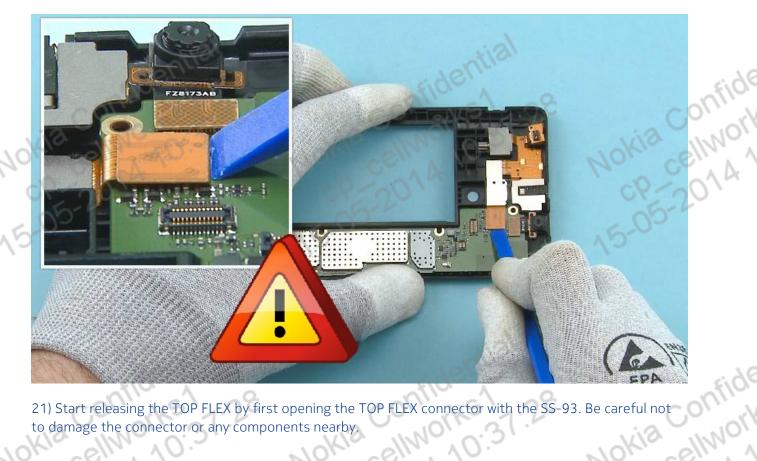

0:31:28

Fide

NOR

D:

NOY

Nokia Confide

cp-2014

25) Finally release the sensor with the dental tool. Remove the TOP FLEX with tweezers.