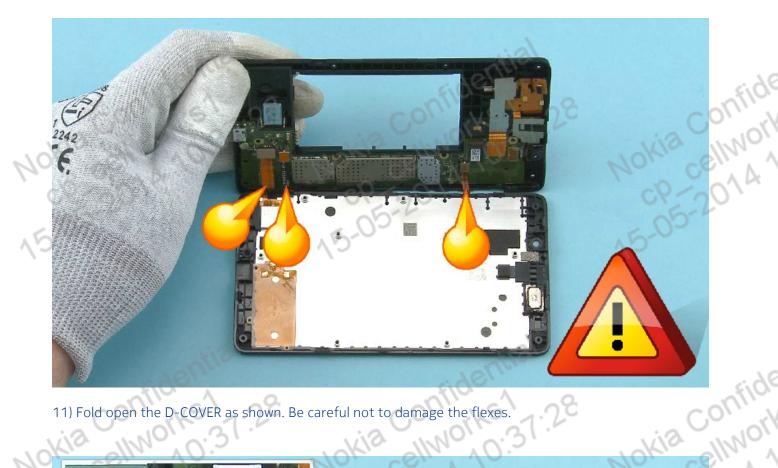

5

- 0

fide

1.1

A.^

Nokia Confide

cp-2014

11) Fold open the D-COVER as shown. Be careful not to damage the flexes.