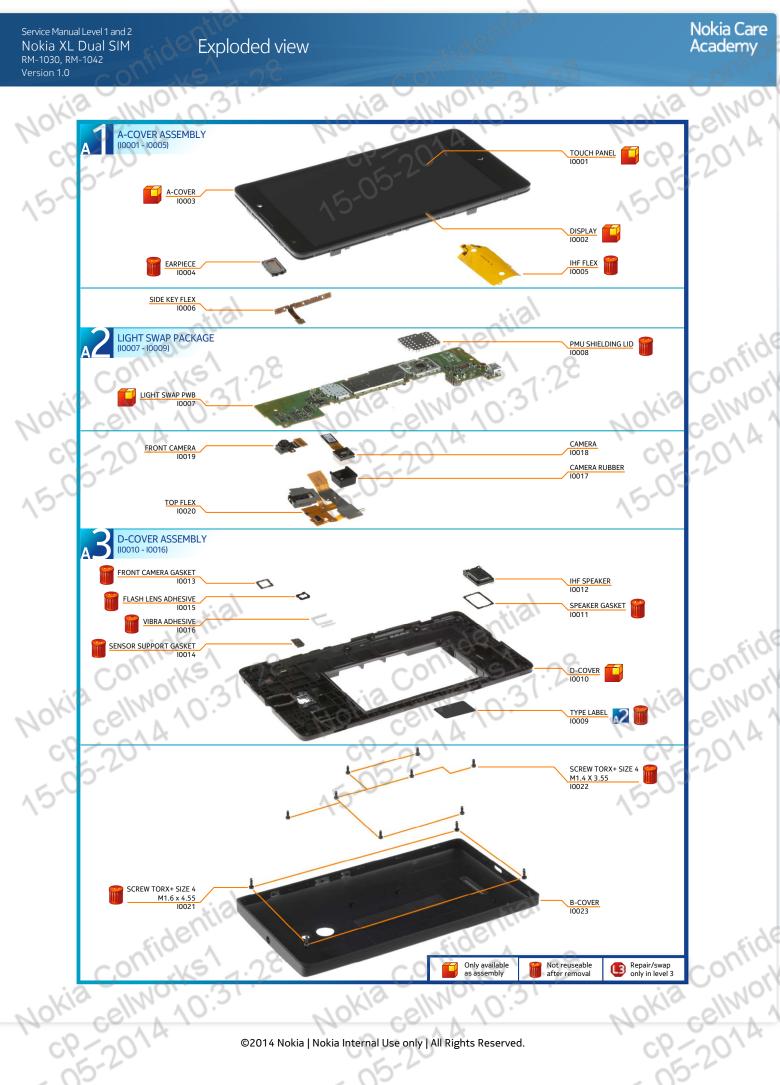

# CONFIDENTIAL

This document contains Nokia confidential material. This material cannot be shared except with persons that have a valid business reason to read this content. You are personally responsible to ensure recipients of this document are aware of information handling guidelines.

> Nokia Care Academy

### Service Manual for L1 and L2

### Nokia XL Dual SIM RM-1030, RM-1042

### **Key features**

- Fastlane to Android™ apps
- Dual SIM support
- 5.0" Display
- 1 GHz Dual-core CPU
- 5 MP Camera

#### Version 1.0

#### Send feedback

- Recommend Change in KICS
- Rate this page in KICS
- E-mail careacademy@nokia.com



Nokia Care

### Academy







<sup>©2014</sup> Nokia | Nokia Internal Use only | All Rights Reserved. 5

Service Manual Level 1 and 2 Nokia XL Dual SIM RM-1030, RM-1042 Version 1.0

cp\_cellwor

Nokia Confide

MOR

214

Nokia Confide

cp-cellworl

05-20141

Nokia



5-2014 10:31

.2014



cp-cellworks 2) Protect the A-COVER with protective film. 2014 10:31

Nokia

©2014 Nokia | Nokia Internal Use only | All Rights Reserved.

kia Confide

Invorks

31:28



3) Release the B-COVER by pushing down the bottom corners as shown.



Nokia Confidential Jokia Confidential cp-2014 10:37:28 cellworks1 ©2014 Nokia | Nokia Internal Use only | All Rights Reserved.

. 15-6

0.31:28

Nokia Confide

cp-cellworl



5) Unscrew the four Torx+ size 4 screws in the order shown. Do not use them again. Discard them.

D:

Nokia Confide

cp-20