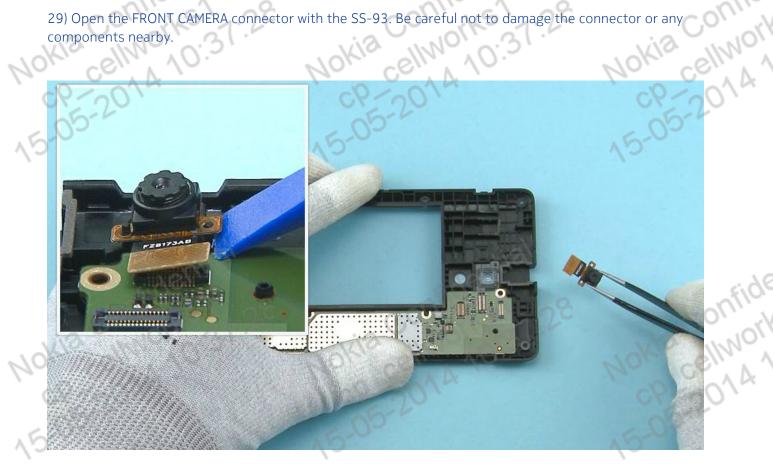

. 05-4

Nokia Confide

cp-cellworl

0:31:28

29) Open the FRONT CAMERA connector with the SS-93. Be careful not to damage the connector or any cellwor components nearby. okia

30) Release the FRONT CAMERA with the SS-93 and remove it with tweezers.