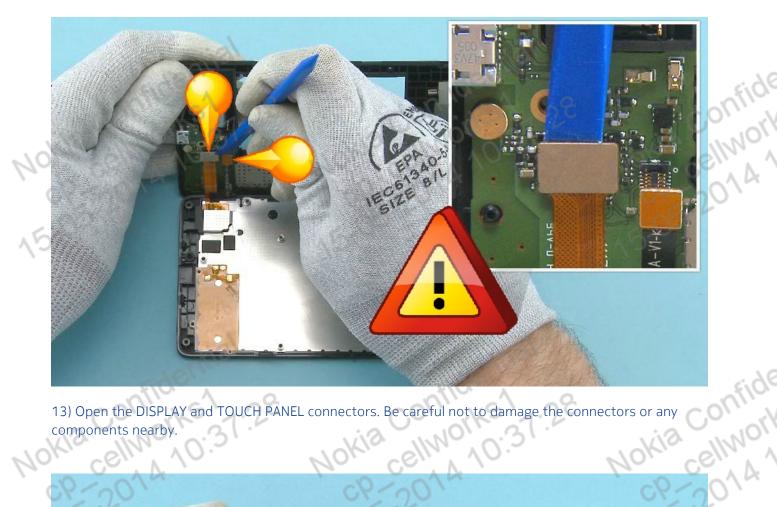

 $\cap$ 

kia Confidential

fide

D:

196

Nokia Confide

cp-on14

14) Remove the D-COVER.