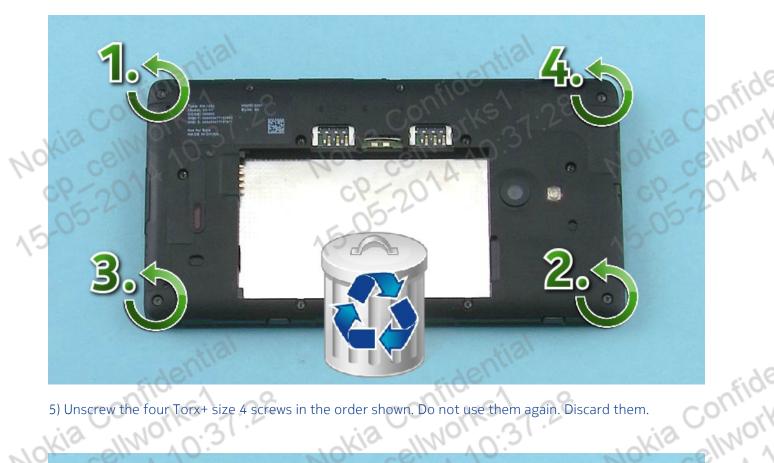

. 15-6

0.31:28

Nokia Confide

cp-cellworl

5) Unscrew the four Torx+ size 4 screws in the order shown. Do not use them again. Discard them.

D:

Nokia Confide

cp-2014