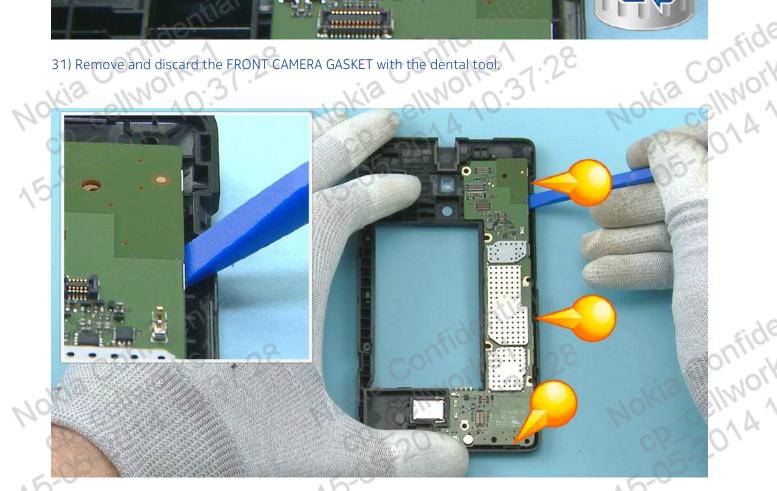

Nokia confidential celworks1 cp-2014 10:37:28 okia Confidential se only | All Rie\* ©2014 Nokia | Nokia Internal Use only | All Rights Reserved. 05-2

Nokia Confide

cp-2014

196

Nokia Confide

cp-2014

31) Remove and discard the FRONT CAMERA GASKET with the dental tool.