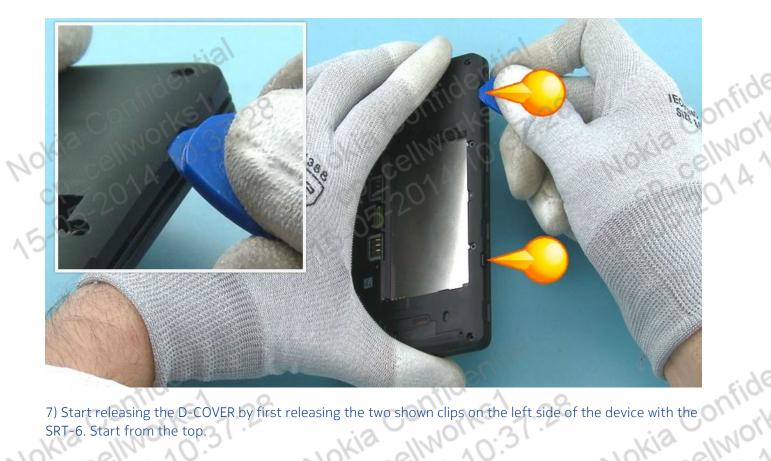

cellwort ellino 10:37 Nokia NIA

8) Then slide the SRT-6 along the bottom end and release the two shown clips.

Nokia confidential celworks1 cp-2014 10:37:28 rernal Use only | All R<sup>iz-\*</sup> ©2014 Nokia | Nokia Internal Use only | All Rights Reserved. . north