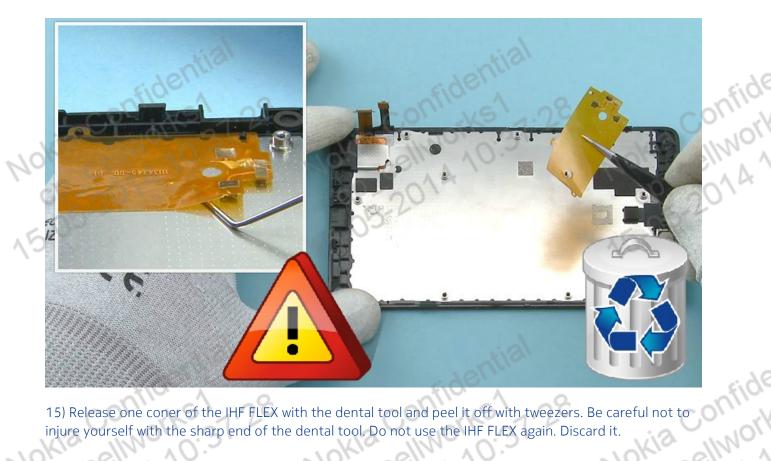

Nokia confidential celworks1 cp-2014 10:37:28 Internal Use only | All P. ©2014 Nokia | Nokia Internal Use only | All Rights Reserved.

Jokia

14.1

Nokia confide cp-2014

16) Release the EARPIECE with the dental tool and remove it with tweezers. Do not use it again. Discard it.