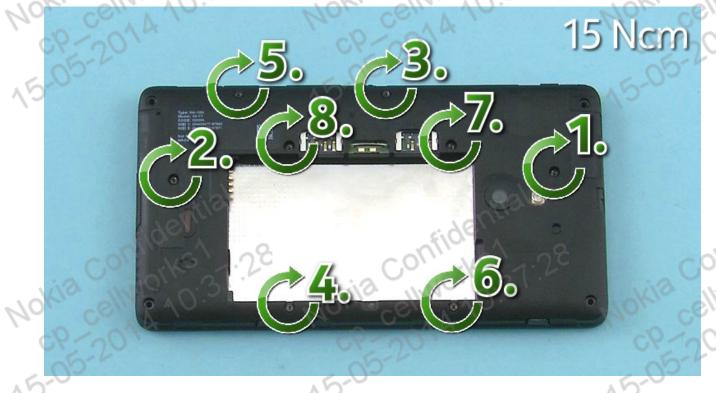

Nokia

cp-2014

Assembly hints

1) Fasten the eight Torx+ size 4 screws in the order shown to the torque of 15 Ncm.

. Torx+ siz 2) Fasten the four Torx+ size 4 screws in the order shown to the torque of 12 Ncm