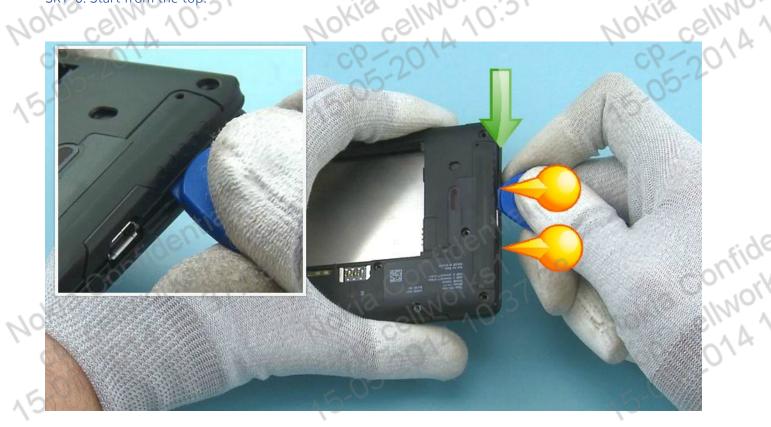

cellwort ellino 10:37 Nokia NIA

8) Then slide the SRT-6 along the bottom end and release the two shown clips.

Nokia confidential celworks1 cp-2014 10:37:28 rernal Use only | All R<sup>iz-\*</sup> ©2014 Nokia | Nokia Internal Use only | All Rights Reserved. . north