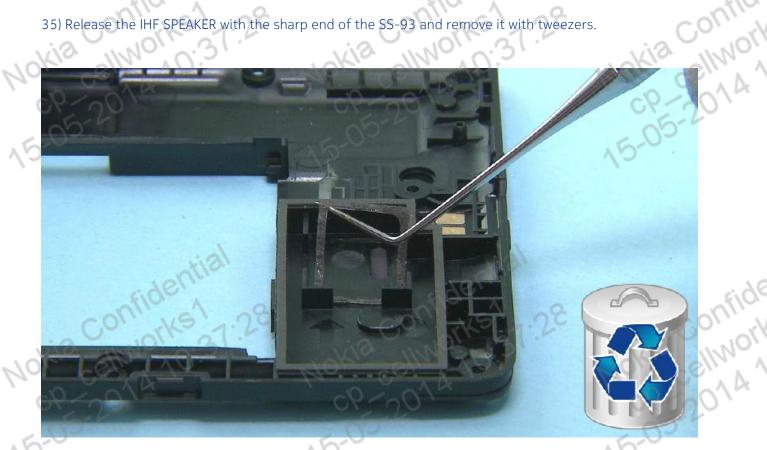

kia Confidential

ontrocks1 allworks1

Nokia confide Nokia celwork

35) Release the IHF SPEAKER with the sharp end of the SS-93 and remove it with tweezers.

36) Remove and discard the SPEAKER GASKET with the dental tool.