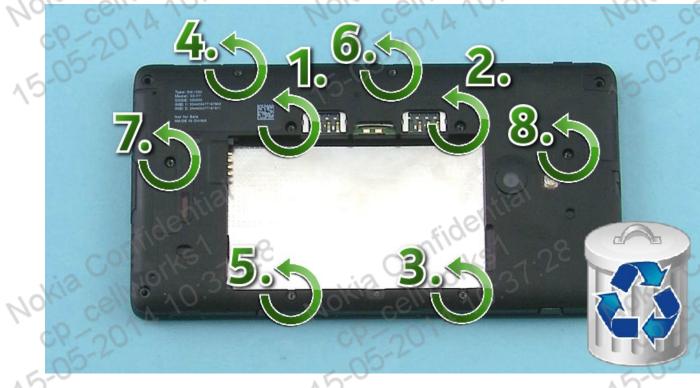

6) Unscrew the eight Torx+ size 4 screws in the order shown. Do not use them again. Discard them.

Nokia confidential celworks1 cp-2014 10:37:28 ©2014 Nokia | Nokia Internal Use only | All Rights Reserved.