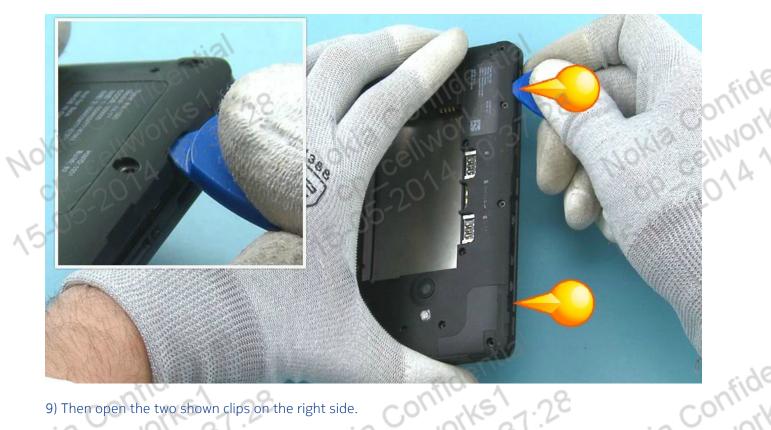

Fide

Nokia Confide

cp-2014

0.31.28

9) Then open the two shown clips on the right side.

10) Then slide the SRT-6 along the top end and release the three shown clips.

Nokia confidential celworks1 cp-2014 10:37:28 okia Confidential cellworkst ©2014 Nokia | Nokia Internal Use only | All Rights Reserved.