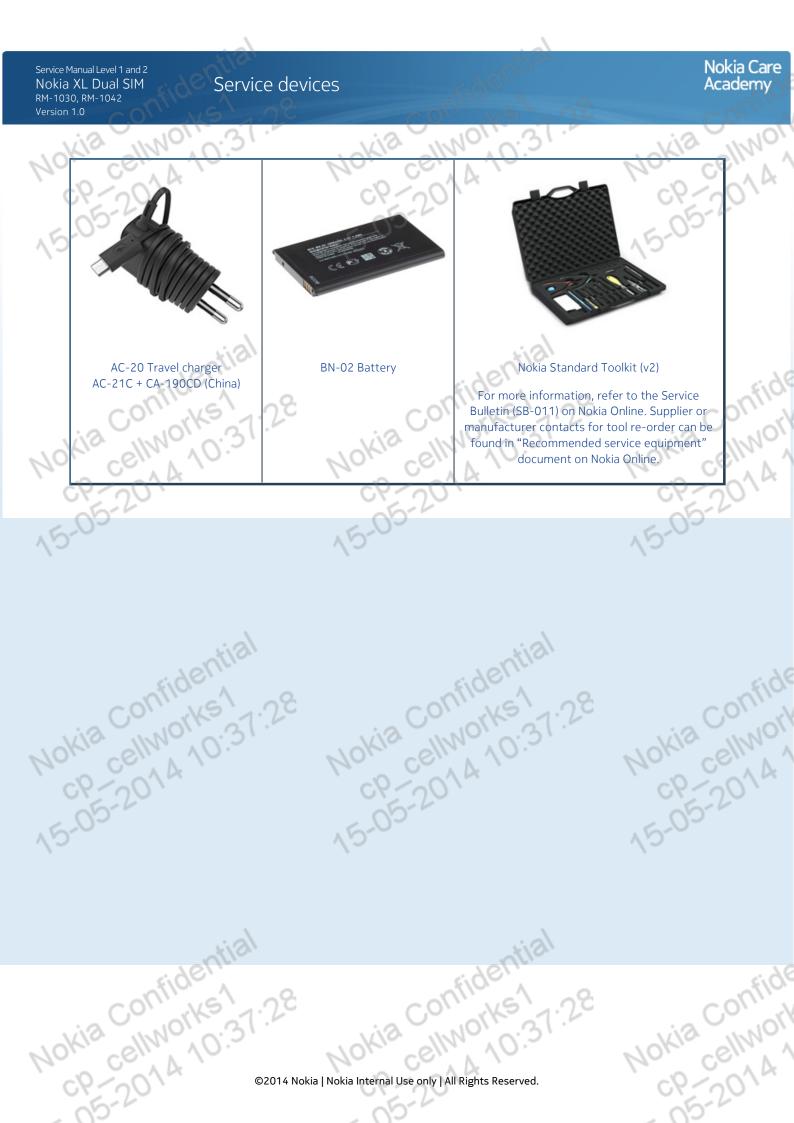

okia confide Nokia celwork



35) Release the IHF SPEAKER with the sharp end of the SS-93 and remove it with tweezers.



36) Remove and discard the SPEAKER GASKET with the dental tool.

Nokia confidential celworks1 cp-2014 10:37:28 okia Confidential ie only | All Ric' ©2014 Nokia | Nokia Internal Use only | All Rights Reserved. . noil

Nokia Confide

CP-2014



Nokia XL Dual SIM RM-1030, RM-1042 Version 1.0

Nokia

cp-2014

Assembly hints



1) Fasten the eight Torx+ size 4 screws in the order shown to the torque of 15 Ncm.



. Torx+ siz 2) Fasten the four Torx+ size 4 screws in the order shown to the torque of 12 Ncm

©2014 Nokia | Nokia Internal Use only | All Rights Reserved.



©2014 Nokia | Nokia Internal Use only | All Rights Reserved.



. 05-6

Nokia Confide 0.31.28 cp-cellworl



Service Manual Level 1 and 2 Nokia XL Dual SIM RM-1030, RM-1042 Version 1.0

### Product controls and interfaces

### Nokia Care Academy





### Nokia Care Academy

Nokia Confide

Nokia Confide

cp-cellworl 15-05-2014

Nokia Confide

cp-cellworl

Service Manual Level 1 and 2 Nokia XL Dual SIM RM-1030, RM-1042 Version 1.0

### Phone reset

## Nokia

If the phone hardware is jammed, you should first recommend that the consumer performs a hardware The hardware reset does not remove at To perform a hardware for a for recommend that the consumer performs a hardware reset.

for one minute before reinserting it. Boot up the phone normally.



Nokia Confidential

cp-2014 10:37:28



Nokia Confidential cp-2014 10:37:28 cellworks1 ©2014 Nokia | Nokia Internal Use only | All Rights Reserved. 05-4