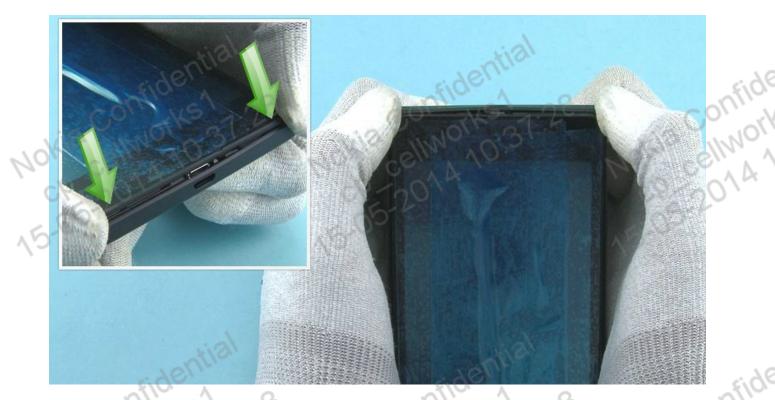

cp-cellworl

05-20141

Nokia

5-2014 10:31

.2014

cp-cellworks 2) Protect the A-COVER with protective film. 2014 10:31

Nokia

©2014 Nokia | Nokia Internal Use only | All Rights Reserved.