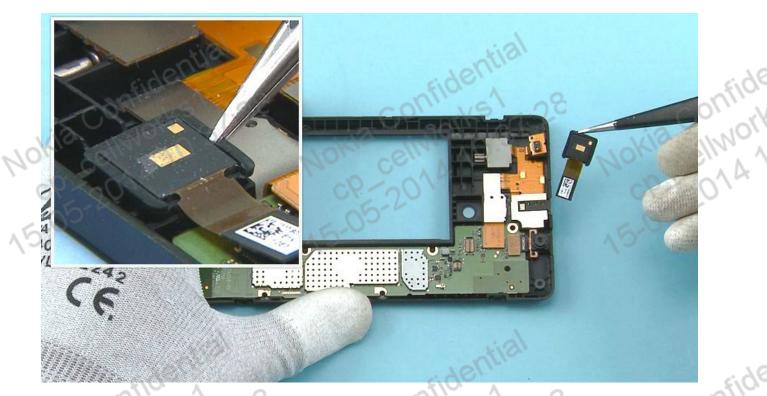

18) Open the CAMERA connector with the SS-93. Be careful not to damage the connector or any components nearby.

Nokia confidential celworks1 cp-2014 10:37:28 y All P. ©2014 Nokia | Nokia Internal Use only | All Rights Reserved.