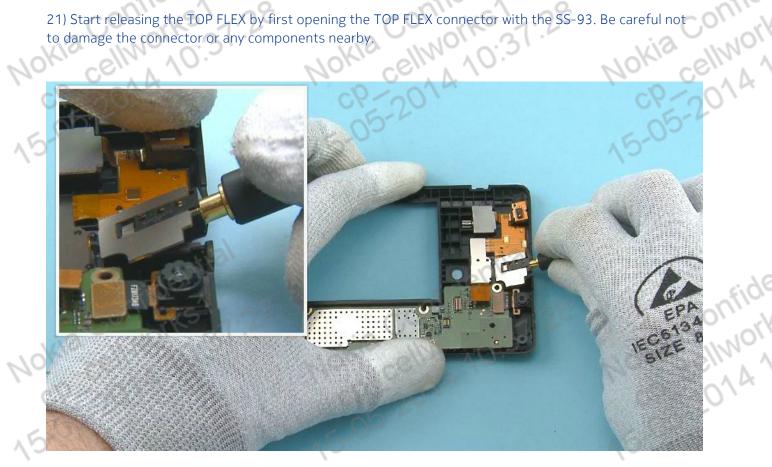

0:31:28

Fide

NOR

D:

NOY

Nokia Confide

cp-2014

25) Finally release the sensor with the dental tool. Remove the TOP FLEX with tweezers.