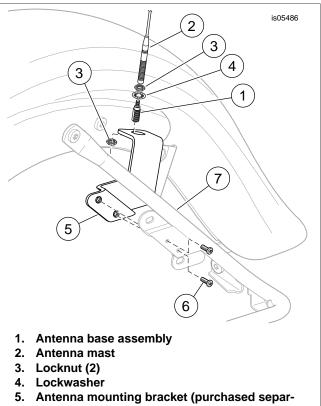

## INSTALLATION

- 1. See Figure 3. Install the rear saddlebag support mounting screw (B) through the air suspension bracket (A) and saddlebag support (7). Install screw finger-tight.
- 2. Install bolt (J) and nut (10). Tighten finger-tight.
- 3. Install stud receptacle (I) into saddlebag support (7).
- 4. See Figure 2. Install antenna bracket with hardware (removed earlier).
- 5. Install new forward saddlebag guard (1 or 2) onto saddlebag support (7).
- 6. Install screw (4) and nut (3). Tighten finger-tight.
- 7. Secure forward saddlebag guard with upper bolt (5) and lower bolt (C) with nut (6). Tighten finger-tight.
- 8. Tighten the forward guard upper screw (5) to 32-36 ft-lbs (43-49 Nm).
- 9. Tighten the lower screw (C) and nut (6) to 32-36 ft-lbs (43-49 Nm).

- ately)
- 6. TORX screw (2)
- 7. Saddlebag rear support bracket

Figure 2. Antenna Mounting Bracket