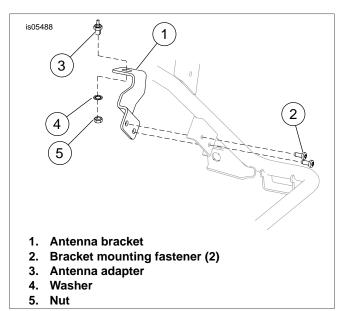

- 10. See Figure 1. Remove antenna bracket (1), mounting fasteners (2), antenna mounting nut (5), washer (4) and antenna adapter (3). Save the antenna and hardware, discard the bracket.
- 11. Remove support (D) and discard.
- 12. Repeat Steps 1 through 9 for other side.

Figure 1. Remove Antenna and Bracket