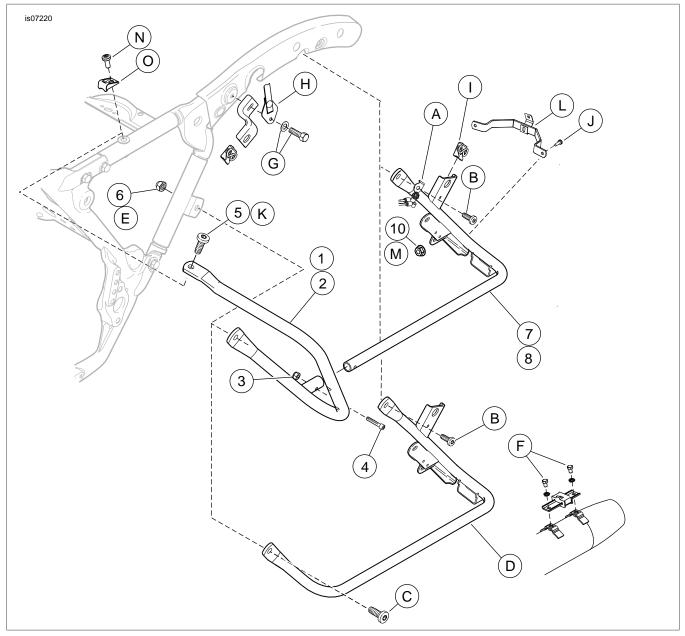

#### **Kit Contents**

See Figure 3 and Table 1.

#### REMOVAL

- 1. Remove saddlebags from motorcycle following the instructions in the service manual.
- See Figure 3. Remove grab strap screw and washer (G). Remove grab strap (H). Remove seat following the instructions in the service manual.
- 3. If equipped, remove seat bumper (O) and screw (N).
- Remove left and right side covers (located in front of saddlebags) by removing screw from bottom of side cover. Save hardware and side covers for final assembly.
- 5. Support muffler assembly with a block of wood or other suitable method.
- 6. See Figure 3. Remove the screws (F) securing saddlebag support to muffler supports.
- 7. Remove bolt (J) and nut (M). Save bolt (J) for installation. Discard nut (M).
- 8. Remove screws (B, K and C) and nut (E). Save screws (B and C) for installation. Discard nut (E) and screw (K).
- 9. Remove stud receptacle (I) and save for installation.

## INSTALLATION

- 1. See Figure 3. Install the rear saddlebag support mounting screw (B) through the air suspension bracket (A) and saddlebag support (7). Install screw finger-tight.
- 2. Install bolt (J) and nut (10). Tighten finger-tight.
- 3. Install stud receptacle (I) into saddlebag support (7).
- 4. See Figure 2. Install antenna bracket with hardware (removed earlier).
- 5. Install new forward saddlebag guard (1 or 2) onto saddlebag support (7).
- 6. Install screw (4) and nut (3). Tighten finger-tight.
- 7. Secure forward saddlebag guard with upper bolt (5) and lower bolt (C) with nut (6). Tighten finger-tight.
- 8. Tighten the forward guard upper screw (5) to 32-36 ft-lbs (43-49 Nm).
- 9. Tighten the lower screw (C) and nut (6) to 32-36 ft-lbs (43-49 Nm).

- 10. Tighten saddlebag support screw (4) and nut (3) to 70-100 in-lbs (8-11 Nm).
- 11. Tighten the rear saddlebag support mounting screw (B) to 15-20 ft-lbs (20-27 Nm).
- 12. Tighten fender bracket screw (J) and nut (10) to 15-20 ftlbs (20-27 Nm).
- 13. Install muffler with screws (F) and remove wooden support. Tighten screws to 96-144 **in-lbs** (10.8-16.3 Nm).
- 14. Repeat all steps for opposite side of vehicle.
- 15. Install seat and grab strap (H). Tighten grab strap screw (G) to 12-15 ft-lbs (16.3-20.3 Nm).
- 16. Install left and right side covers with original hardware.
- 17. Install saddlebags with the original hardware following the instructions in the service manual.

# SERVICE PARTS

Figure 3. Service Parts: Saddlebag Guard Kit (Left Side Shown)

| Table | 1.  | Service | Parts | Table |
|-------|-----|---------|-------|-------|
| Iabio | ••• | 0011100 |       | Iabio |

| Item | Description (Quantity)      | Part Number |
|------|-----------------------------|-------------|
| 1    | Forward guard, right        | 49176-09    |
| 2    | Forward guard, left         | 49187-09    |
| 3    | Locknut, 1/4-20             | 7686        |
| 4    | Screw, 1/4-20               | 3601        |
| 5    | Screw, TORX                 | 4924        |
| 6    | Locknut, 3/8-16             | 7601        |
| 7    | Saddlebag support, left     | 49194-09    |
| 8    | Saddlebag support, right    | 90781-09    |
| 9    | Antenna bracket (not shown) | 76516-09    |
| 10   | Nut                         | 7531        |

#### Table 1. Service Parts Table

| ltem                                             | Description (Quantity)                | Part Number |  |  |  |
|--------------------------------------------------|---------------------------------------|-------------|--|--|--|
| tems mentioned in text, but not included in kit: |                                       |             |  |  |  |
| А                                                | Air suspension mounting bracket       |             |  |  |  |
| В                                                | Rear saddlebag support mounting screw |             |  |  |  |
| С                                                | Lower saddlebag guard screw           |             |  |  |  |
| D                                                | Saddlebag support                     |             |  |  |  |
| Е                                                | Lower saddlebag guard nut             |             |  |  |  |
| F                                                | Muffler screw (2)                     |             |  |  |  |
| G                                                | Grab strap mounting hardware          |             |  |  |  |
| Н                                                | Grab strap                            |             |  |  |  |
| I                                                | Stud receptacle                       |             |  |  |  |
| J                                                | Stock screw                           |             |  |  |  |
| К                                                | Stock screw                           |             |  |  |  |
| L                                                | Stock fender bracket                  |             |  |  |  |
| М                                                | Nut                                   |             |  |  |  |
| Ν                                                | Screw (2)                             |             |  |  |  |
| 0                                                | Seat bumper (2)                       |             |  |  |  |