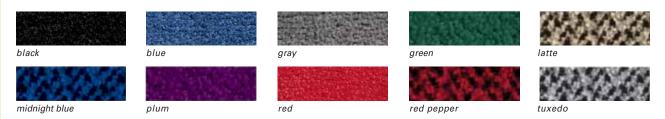

#### custom cut

Freeman classic carpet is available in a range of colors and includes delivery, Visqueen covering, installation, carpet tape, carpet removal and all carpet material handling fees. Foam carpet padding is available for a minimal fee. If you have a large order, please contact us to see if volume discounts may apply.

#### standard cut

Our classic carpet comes in a variety of sizes: 9' x 10', 9' x 20', 9' x 30', 9' x 40' and larger. Prices include delivery, installation, carpet tape, carpet removal and all carpet material handling fees. Foam carpet padding and Visqueen covering are available for a minimal fee.