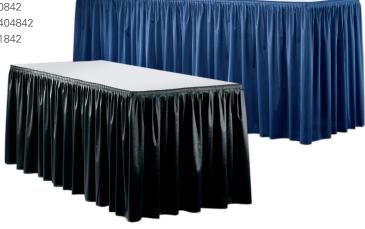

#### k. draped or undraped tables & counters

Colored draping includes white vinyl top and pleated skirt on three sides. Fourth-side draping is available. Undraped tables include white plastic tops.

 Counters (42" height)
 C130342
 C130442
 C130642
 C130842

 Draped on fourth side
 C131342
 C131442
 C131642
 C12404842

 Undraped
 C131342
 C131442
 C131642
 C131842

Table-top risers are also available in a variety of sizes. See order form for details.