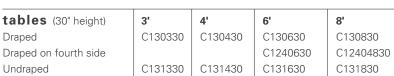

#### k. draped or undraped tables & counters

Colored draping includes white vinyl top and pleated skirt on three sides. Fourth-side draping is available. Undraped tables include white plastic tops.

 Counters (42" height)
 C130342
 C130442
 C130642
 C130842

 Draped on fourth side
 C131342
 C131442
 C131642
 C12404842

 Undraped
 C131342
 C131442
 C131642
 C131842

Table-top risers are also available in a variety of sizes. See order form for details.