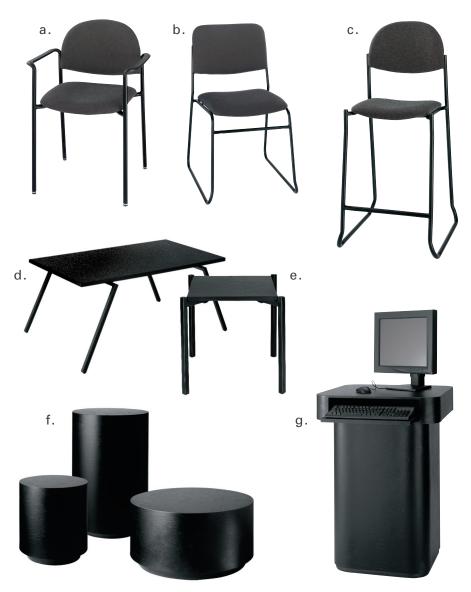

- a. **black diamond armchair** 20"W 21"L 33"H N71090
- b. black diamond side chair

21"W 23"L 32"H - N71089

- c. black diamond stool 22"W 18"L 46"H - N71088
- d. studio cocktail table 36"W 20"L 15"H C115103
- e. **studio end table** 17"W 17"L 18"H - C115104
- f. display cylinders\*

  Black

. . . . . .

low

30"W 15"H - N75020

medium

18"W 20"H - N75021

high

24"W 36"H - N75022

\*Available in rectangular sizes.

g. orion computer kiosk

28"W 28"L 40.5"H - N75079 (Computer not included.)

#### h. pedestal tables

A range of table-top sizes and materials with pedestals in various heights to fit any space.