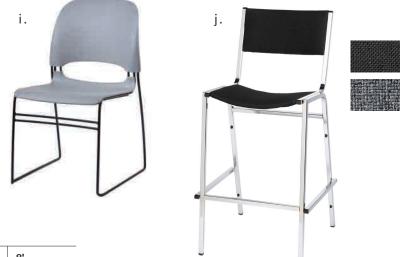

- a. **black diamond armchair** 20"W 21"L 33"H N71090
- b. black diamond side chair

21"W 23"L 32"H - N71089

- c. black diamond stool 22"W 18"L 46"H - N71088
- d. studio cocktail table 36"W 20"L 15"H C115103
- e. **studio end table** 17"W 17"L 18"H - C115104
- f. display cylinders\*

#### i. limerick® chair

*By Herman Miller Gray*18"W 18"L 33"H – C210108

#### j. casey padded stool

Black or Gray Fabric 20"W 21.5"L 42.5"H – C210112