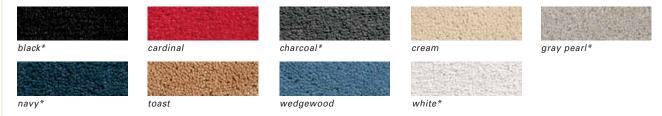

## prestige CARPET

Freeman's prestige carpet combines plush comfort with durable soil and stain resistance, perfect for high-traffic areas. Five popular colors are available in a luxurious 40-ounce weight and all nine designer colors are available in a 28-ounce weight.

#### custom options

Prestige carpets can also be customized to fit your exhibit needs with unique logos, patterns and borders. Call the phone number on Quick Facts for assistance.

<sup>\*</sup>Colors available in both 28 oz. and 40 oz.