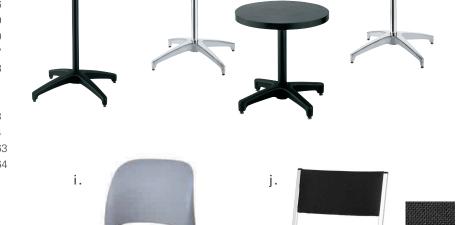

#### h. pedestal tables

A range of table-top sizes and materials with pedestals in various heights to fit any space.

#### i. limerick® chair

*By Herman Miller Gray*18"W 18"L 33"H – C210108

#### j. casey padded stool

Black or Gray Fabric 20"W 21.5"L 42.5"H – C210112