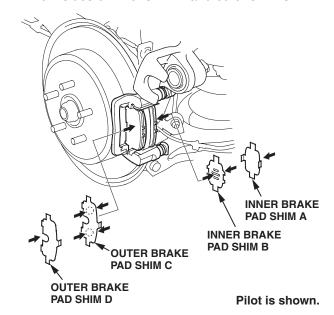

#### REPAIR PROCEDURE

1. Remove and discard the rear brake pad shims (three per caliper). For Pilots, refer to the 2003-04 Pilot Service Manual, page 19-18. For Odysseys, refer to the 1999-04 Odyssey Service Manual, page 19-25.

NOTE: Brake pad replacement and disc resurfacing is not needed to get rid of the clunk.

- 2. Apply a thin coat of M-77 assembly paste to the new brake pad shims in these areas:
  - The back of inner shim A and outer shim D.
  - Both sides of inner shim B and outer shim C.

3. Install the new brake pad shims (four per side) on each rear caliper. For Pilots, refer to the 2003-04 Pilot Service Manual, page 19-19. For Odysseys, refer to the 1999-04 Odyssey Service Manual, page 19-26.