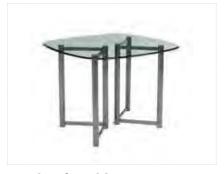

nza** 

Black 60"L x 20"D x 29"H



**Black Double Pedestal** 

Black 60"L x 30"D x 29"H



### OFFICE FURNITURE



Credenza Maple Maple 72"L x 20"D x 29"H



**Desk Maple**Double Pedestal
60"L x 30"D x 29"H



**Lateral File Maple** 2 Drawer with Lock 36"L x 20"D x 29"H



**Genoa Storage Credenza**Mahogany 2 Filing Cabinets
2-Drawers-Inside Shelves
66"L x 20"D x 29"H



**Genoa Kneespace Credenza** Mahogany 2 Filing Cabinets/2-Drawers 66"L x 20"D x 29"H



**Genoa Executive Desk**Mahogany Double Pedestal-Locking Drawers
72"L x 36"D x 29"H



Presidential Kneespace Credenza Mahogany 24"L x 66"L x 29"H



**Presidential Executive Desk**Mahogany
36"L x 72"L x 29"H



Presidential File Cabinet
Mahogany
24"L x 36"L x 29"H



### OFFICE FURNITURE



Hayden Table Black Wood 78"L x 36"D x 30"H



**Vivid Café Table Square** Clear Glass/Smoked Powder Coat Finish 42"Square x 30"H



**Vivid Café Table Rectangle** Clear Glass/Smoked Powder Coat Finish 60"L x 36"D x 30"H

### METAL FILE & STORAGE CABINETS



**2-Drawer File**Black Letter
15"L x 25"D x 29"H
Black Legal
18"L x 25"D x 29"H



**4-Drawer File**Black Letter
15"L x 25"D x 52"H
Black Legal
18"L x 25"D x 52"H



**2-Drawer Lateral File**Black (Pictured)
36"L x 18"D x 27"H
Black (Not Pictured)
36"L x 20"D x 29"H



**4-Drawer Lateral File**Black
36"L x 18"D x 54"H



Storage Cabinet
Black
36"W x 18"D x 72"H



### **PEDESTALS**



### Display Pedestals 42"

■ Black 14″Square x 42″H

■ Black

24"Square x 42"H

■ Black

18"Square x 42"H

☐ White

14"Square x 42"H



### Display Pedestals 36"

■ Black 14″Square x 36″H

Black

24