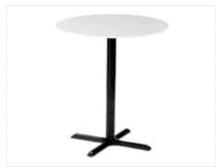

e 19"W x 18"D x 33"H



**Elio Chair** 

17"Square x 33"H



**Regal Dining Chair** 

Brown Leather 19"W x 23"D x 38"H



### **BAR TABLES**



**Euro Bar Table** 

Black/Black 30" 30"Round x 42"H Black/Black 36" 36"Round x 42"H



**Silk Bar Table** 

Black/Chrome 30" 30"Round x 42"H Black/Chrome 36" 36"Round x 42"H



**Park Ave Bar Table** 

Maple/Chrome 30" 30"Round x 42"H Maple/Chrome 36" 36"Round x 42"H



**Chardonnay Bar Table** 

Clear Glass/Chrome 31"Round x 42"H



**Aspen Pub Table** 

White/Brushed Steel 72"L x 26"D x 42"H



### **Blanco Bar Table**

White/Chrome 30" 30"Round x 42"H White/Chrome 36" 36"Round x 42"H White/Chrome Square 24"Square x 42"H White/Chrome Rectangle 72"L x 24"D x 42"H



City Bar Table

Maple/Black 30" 30"Round x 42"H Maple/Black 36" 36"Round x 42"H



#### **Summit Bar Table**

White/Black 30" 30"Round x 42"H White/Black 36" 36"Round x 42"H



### **Spectrum Bar Tables**

Blue/Chrome
Green/Chrome
Purple/Chrome
Red/Chrome



## CAFÉ TABLES



**Euro Café Table** 

Black/Black 30" 30"Round x 29"H Black/Black 36" 36"Round x 29"H



Silk Café Table

Black/Chrome 30" 30"Round x 29"H Black/Chrome 36" 36"Round x 29"H



Park Ave Café Table

Maple/Chrome 30" 30"Round x 29"H Maple/Chrome 36" 36"Round x 29"H



City Café Table

Maple/Black 30" 30"Round x 29"H Maple/Black 36" 36"Round x 29"H



**Summit Café Table** 

White/Black 30" 30"Round x 29"H White/Black 36" 36"Round x 29"H



Blanco Café Table

White/Chrome 30" 30"Round x 29"H White/Chrome 36" 36"Round x 29"H



Blanco Café Table

White/Chrome Rectangle 72"L x 24"D x 29"H White/Chrome Sq