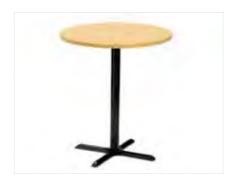

2"D x 32"H (Without Arms)



**Trend Chair** 

■ Black

White

Lime

Natural

Orange 19"W x 18"D x 33"H



**Elio Chair** 

17"Square x 33"H



**Regal Dining Chair** 

Brown Leather 19"W x 23"D x 38"H



### **BAR TABLES**



**Euro Bar Table** 

Black/Black 30" 30"Round x 42"H Black/Black 36" 36"Round x 42"H



**Silk Bar Table** 

Black/Chrome 30" 30"Round x 42"H Black/Chrome 36" 36"Round x 42"H



**Park Ave Bar Table** 

Maple/Chrome 30" 30"Round x 42"H Maple/Chrome 36" 36"Round x 42"H



**Chardonnay Bar Table** 

Clear Glass/Chrome 31"Round x 42"H



**Aspen Pub Table** 

White/Brushed Steel 72"L x 26"D x 42"H



### **Blanco Bar Table**

White/Chrome 30" 30"Round x 42"H White/Chrome 36" 36"Round x 42"H White/Chrome Square 24"Square x 42"H White/Chrome Rectangle 72"L x 24"D x 42"H



City Bar Table

Maple/Black 30" 30"Round x 42"H Maple/Black 36" 36"Round x 42"H



#### **Summit Bar Table**

White/Black 30" 30"Round x 42"H White/Black 36" 36"Round x 42"H



### **Spectrum Bar Tables**

Blue/Chrome
Green/Chrome
Purple/Chrome
Red/Chrome



## CAFÉ TABLES



**Euro Café Table** 

Black/Black 30" 30"Round x 29"H Black/Black 36" 36"Round x 29"H



Silk Café Table

Black/Chrome 30" 30"Round x 29"H Black/Chrome 36" 36"Round x 29"H



Park Ave Café Table

Maple/Chrome 30" 30"Round x 29"H Maple/Chrome 36" 36"Round x 29"H



City Café Table

Maple/Black 30" 30"Round x 29"H Maple/Black 36" 36"Round x 29"H



**Summit Café Table** 

White/Black 30" 30"Round x 29"H White/Black 36" 36"Round x 29"H



Blanco Café Table

White/Chrome 30" 30"Round x 29"H White/Chrome 36" 36"Round x 2