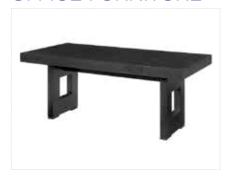

■ Mahogany 36"L x 12"D x 72"H



**Black Credenza** 

Black 60"L x 20"D x 29"H



**Black Double Pedestal** 

Black 60"L x 30"D x 29"H



### OFFICE FURNITURE



Credenza Maple Maple 72"L x 20"D x 29"H



**Desk Maple**Double Pedestal
60"L x 30"D x 29"H



**Lateral File Maple** 2 Drawer with Lock 36"L x 20"D x 29"H



**Genoa Storage Credenza**Mahogany 2 Filing Cabinets
2-Drawers-Inside Shelves
66"L x 20"D x 29"H



**Genoa Kneespace Credenza** Mahogany 2 Filing Cabinets/2-Drawers 66"L x 20"D x 29"H



**Genoa Executive Desk**Mahogany Double Pedestal-Locking Drawers
72"L x 36"D x 29"H



Presidential Kneespace Credenza Mahogany 24"L x 66"L x 29"H



**Presidential Executive Desk**Mahogany
36"L x 72"L x 29"H



Presidential File Cabinet
Mahogany
24"L x 36"L x 29"H



### OFFICE FURNITURE



Hayden Table Black Wood 78"L x 36"D x 30"H



**Vivid Café Table Square** Clear Glass/Smoked Powder Coat Finish 42"Square x 30"H



**Vivid Café Table Rectangle** Clear Glass/Smoked Powder Coat Finish 60"L x 36"D x 30"H

### METAL FILE & STORAGE CABINETS



**2-Drawer File**Black Letter
15"L x 25"D x 29"H
Black Legal
18"L x 25"D x 29"H



**4-Drawer File**Black Letter
15"L x 25"D x 52"H
Black Legal
18"L x 25"D x 52"H



**2-Drawer Lateral File**Black (Pictured)
36"L x 18"D x 27"H
Black (Not Pictured)
36"L x 20"D x 29"H



**4-Drawer Lateral File**Black
36"L x 18"D x 54"H



Storage Cabinet
Black
36"W x 18"D x 72"H



### **PEDESTALS**



### Display Pedestals 42"

■ Black 14″Square x 42″H

■ Black

24"Square x 42"H

■ Black

18"Square x 42"H

☐ White

14"Square x 42"H



### Display Pede