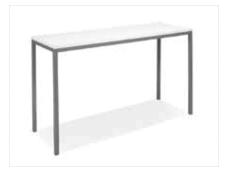

#### **Booths**

Each 10' booth includes:

- · 8' high back drape
- 3' high side drape
- (1) 6' x 30" draped table White
- (2) side chairs
- (1) waste basket
- (1) one-line booth ID sign with booth number