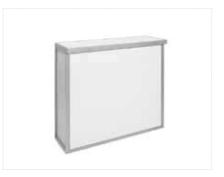

#### **Booths**

Each 10' booth includes:

- · 8' high back drape
- 3' high side drape
- (1) 6' x 30" draped table White
- (2) side chairs
- (1) waste basket
- (1) one-line booth ID sign with booth number