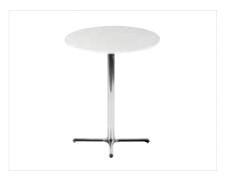

White Leather



**Sonic Chair** 

Black 20"W x 21"D x 32"H



**Caprice Chair** 

Black 25"W x 24"D x 32"H



**Comet Chair** 

Black 23"W x 22"D x 32"H (With Arms) 19"W x 22"D x 32"H (Without Arms)



**Trend Chair** 

■ Black

White

Lime

Natural

Orange 19"W x 18"D x 33"H



**Elio Chair** 

17"Square x 33"H



**Regal Dining Chair** 

Brown Leather 19"W x 23"D x 38"H



### **BAR TABLES**



**Euro Bar Table** 

Black/Black 30" 30"Round x 42"H Black/Black 36" 36"Round x 42"H



**Silk Bar Table** 

Black/Chrome 30" 30"Round x 42"H Black/Chrome 36" 36"Round x 42"H



**Park Ave Bar Table** 

Maple/Chrome 30" 30"Round x 42"H Maple/Chrome 36" 36"Round x 42"H



**Chardonnay Bar Table** 

Clear Glass/Chrome 31"Round x 42"H



**Aspen Pub Table** 

White/Brushed Steel 72"L x 26"D x 42"H



### **Blanco Bar Table**

White/Chrome 30" 30"Round x 42"H White/Chrome 36" 36"Round x 42"H White/Chrome Square 24"Square x 42"H White/Chrome Rectangle 72"L x 24"D x 42"H



City Bar Table

Maple/Black 30" 30"Round x 42"H Maple/Black 36" 36"Round x 42"H



#### **Summit Bar Table**

White/Black 30" 30"Round x 42"H White/Black 36" 36"Round x 42"H



### **Spectrum Bar Tables**

Blue/Chrome
Green/Chrome
Purple/Chrome
Red/Chrome



## CAFÉ TABLES



**Euro Café Table** 

Black/Black 30" 30"Round x 29"H Black/Black 36" 36"Round x 29"H



Silk Café Table

Black/Chrome 30" 30"Round x 29"H Black/Chrome 36" 36"Round x 29"H



Park Ave Café Table

Maple/Chrome 30" 30"Round x 29"H Maple/Chrome 36" 36"Round x 29"H



City Café Table

Maple/Black 30" 30"Round x 29"H Maple/Black 36" 36"Round x 29"H