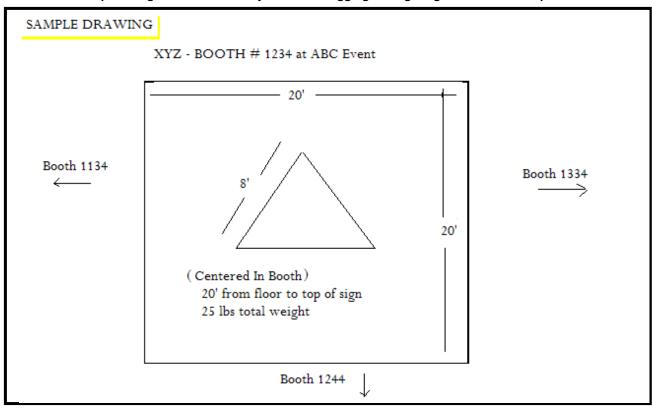

|      | \$325.00      | \$390.00      |           |
| Large Lighting Kit                  |      | \$450.00      | \$540.00      |           |
| X-Large Lighting Kit                |      | \$550.00      | \$660.00      |           |
| DIMMER RACKS & LIGHTING CONTROLS    | QTY  | DISCOUNT RATE | STANDARD RATE | TOTAL DUE |
| Dimmer Control 1.2 x 4              |      | \$80.00       | \$96.00       |           |
| Dimmer Control 2.4 x 12             |      | \$150.00      | \$180.00      |           |
| Dimmer Control 2.4 x 24             |      | \$320.00      | \$384.00      |           |
|                                     |      |               | TOTAL DUE: \$ |           |

We require diagrams and booth layouts for all rigging and lighting orders. See sample below.



To pay with a MasterCard, Visa or American Express, you may order online at <a href="www.massconvention.com">www.massconvention.com</a>. To pay with a check, send a check payable to Massachusetts Convention Center Authority and this form to:

EXHIBITOR SERVICE CENTER
MASSACHUSETTS CONVENTION CENTER AUTHORITY
415 SUMMER STREET
BOSTON, MASSACHUSETTS 02210

617-954-2230 • exhibitorservices@massconvention.com

| FOR MCCA USE ONLY |              |               |               |  |
|-------------------|--------------|---------------|---------------|--|
| DATE RECEIVED:    | RECEIVED BY: | CHECK NUMBER: | MC/VISA/AMEX: |  |



## Massachusetts Convention Center Authority Exhibitor Order Form – Plumbing Services

Effective July 1, 2013

By submitting this order form, Exhibitor acknowledges and