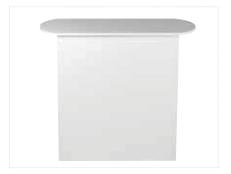

#### **Booths**

Each 10' booth includes:

- · 8' high back drape
- 3' high side drape
- (1) 6' x 30" draped table White
- (2) side chairs
- (1) waste basket
- (1) one-line booth ID sign with booth number