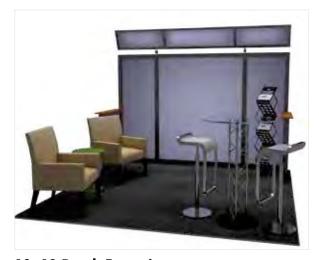

Height Includes Top Piece)



### iPad® Stand

■ Black □ Silver

14.25"W x 41.75"H (Fits 2nd, 3rd, or 4th iPad® generations. Can be positioned in portrait or landscape views.)

\*Apple<sup>®</sup> and iPad<sup>®</sup> are registered trademarks of Apple Inc.



## LIGHTING



Brushed Steel Lamps
Table Lamp White/Steel
26"H
Floor Lamp White/Steel
66"H



Brushed Nickel Lamps
Table Lamp White/Nickel
29"H
Floor Lamp White/Nickel
60"H



Rubbed Bronze Lamps
Table Lamp White/Bronze
28"H
Floor Lamp White/Bronze
60"H



Brushed Steel Lamps
Table Lamp Red/Steel
26"H
Floor Lamp Red/Steel
66"H



**Neutrino Floor Lamp** Steel 67"H

# DESIGN YOUR BOOTH SPACE YOUR WAY



### 10x20 Booth Footprint

Grammercy Loveseat & Corner • Novel Cocktail & End Table • 4FT VIP Bar • Criss Cross Chairs • Café Table



### **10x10 Booth Footprint**

Chamois Stage Chairs • Phoebe Table • Equino Stools Chardonnay Bar Table



### **10x10 Booth Footprint**

Metro Sofa & Chair • Novel End Tables Equino Stools • Silk Bar Table



### **20x20 Booth Footprint**

Whisper Sofa & Chairs • Reno Cocktail & End Tables • Criss Cross Stools • Blanco Bar Table



# Trade Show Order Form

### Anne Scales/Danielle Hall

<u>ascales@rentfurniture.com</u> <u>dhall@rentfurnitre.com</u> **781-721-5414** 

Time:

Time:

### TRADE SHOW INFORMATION

Show Name Show Dates Venue Name Venue Address City, State, Zip Booth # and Name

| Company Name    |  |
|-----------------|--|
| Contact Name    |  |
| Contact Cell #  |  |
| Delivery Date   |  |
| Pickup Date     |  |
| Show Contractor |  |

### \*\*\*All Furniture Subject to Avail