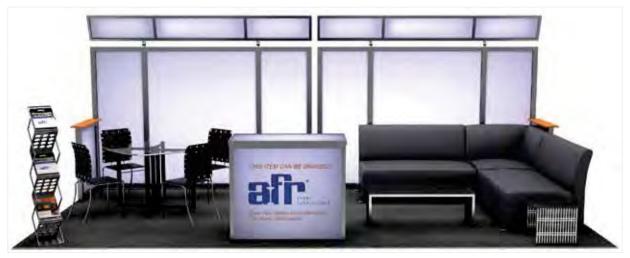

l 10.5"W x 9.5"D x 57"H



**Refrigerator Compact** 

White 4 Cu Ft 19"W x 21"D x 33.5"H



**Plexi Display Unit** 

18"Square x 68"H (Height Includes Top Piece)



### iPad® Stand

■ Black □ Silver

14.25"W x 41.75"H (Fits 2nd, 3rd, or 4th iPad® generations. Can be positioned in portrait or landscape views.)

\*Apple<sup>®</sup> and iPad<sup>®</sup> are registered trademarks of Apple Inc.



## LIGHTING



Brushed Steel Lamps
Table Lamp White/Steel
26"H
Floor Lamp White/Steel
66"H



Brushed Nickel Lamps
Table Lamp White/Nickel
29"H
Floor Lamp White/Nickel
60"H



Rubbed Bronze Lamps
Table Lamp White/Bronze
28"H
Floor Lamp White/Bronze
60"H



Brushed Steel Lamps
Table Lamp Red/Steel
26"H
Floor Lamp Red/Steel
66"H



**Neutrino Floor Lamp** Steel 67"H

# DESIGN YOUR BOOTH SPACE YOUR WAY



### 10x20 Booth Footprint

Grammercy Loveseat & Corner • Novel Cocktail & End Table • 4FT VIP Bar • Criss Cross Chairs • Café Table



### **10x10 Booth Footprint**

Chamois Stage Chairs • Phoebe Table • Equino Stools Chardonnay Bar Table



### **10x10 Booth Footprint**

Metro Sofa & Chair • Novel End Tables Equino Stools • Silk Bar Table



### **20x20 Booth Footprint**

Whisper Sofa & Chairs • Reno Cocktail & End Tables • Criss Cross Stools • Blanco Bar Table



# Trade Show Order Form

### Anne Scales/Danielle Hall

<u>ascales@rentfurniture.com</u> <u>dhall@rentfurnitre.com</u> **781-721-5414** 

Time:

Time:

### TRADE SHOW INFORMATION

Show Name Show Dates Venue Name Venue Address City, State, Zip Booth # and Name

| Company Name    |  |
|-----------------|--|
| Contact Name    |