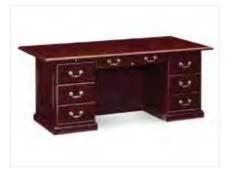

2"H



**Computer Counter** 

Graphite 48"L x 24"D x 42"H



**Computer Desk** 

Graphite 48"L x 24"D x 29"H



**5 Shelf Bookcase** 

■ Black ■ Mahogany 36"L x 12"D x 72"H



**Black Credenza** 

Black 60"L x 20"D x 29"H



**Black Double Pedestal** 

Black 60"L x 30"D x 29"H



### OFFICE FURNITURE



Credenza Maple Maple 72"L x 20"D x 29"H



**Desk Maple**Double Pedestal
60"L x 30"D x 29"H



**Lateral File Maple** 2 Drawer with Lock 36"L x 20"D x 29"H



**Genoa Storage Credenza**Mahogany 2 Filing Cabinets
2-Drawers-Inside Shelves
66"L x 20"D x 29"H



**Genoa Kneespace Credenza** Mahogany 2 Filing Cabinets/2-Drawers 66"L x 20"D x 29"H



**Genoa Executive Desk**Mahogany Double Pedestal-Locking Drawers
72"L x 36"D x 29"H



Presidential Kneespace Credenza Mahogany 24"L x 66"L x 29"H



**Presidential Executive Desk**Mahogany
36"L x 72"L x 29"H



Presidential File Cabinet
Mahogany
24"L x 36"L x 29"H



### OFFICE FURNITURE



Hayden Table Black Wood 78"L x 36"D x 30"H



**Vivid Café Table Square** Clear Glass/Smoked Powder Coat Finish 42"Square x 30"H



**Vivid Café Table Rectangle** Clear Glass/Smoked Powder Coat Finish 60"L x 36"D x 30"H

### METAL FILE & STORAGE CABINETS



**2-Drawer File**Black Letter
15"L x 25"D x 29"H
Black Legal
18"L x 25"D x 29"H



**4-Drawer File**Black Letter
15"L x 25"D x 52"H
Black Legal
18"L x 25"D x 52"H



**2-Drawer Lateral File**Black (Pictured)
36"L x 18"D x 27"H
Black (Not Pictured)
36"L x 20"D x 29"H



**4-Drawer Lateral File**Black
36"L x 18"D x 54"H



Storage Cabinet
Black
36"W x 18"D x 72"H



### **PEDESTALS**



### Displ