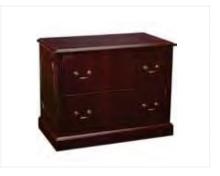

*Computer Desk** 

Graphite 48"L x 24"D x 29"H



**5 Shelf Bookcase** 

■ Black ■ Mahogany 36"L x 12"D x 72"H



**Black Credenza** 

Black 60"L x 20"D x 29"H



**Black Double Pedestal** 

Black 60"L x 30"D x 29"H



### OFFICE FURNITURE



Credenza Maple Maple 72"L x 20"D x 29"H



**Desk Maple**Double Pedestal
60"L x 30"D x 29"H



**Lateral File Maple** 2 Drawer with Lock 36"L x 20"D x 29"H



**Genoa Storage Credenza**Mahogany 2 Filing Cabinets
2-Drawers-Inside Shelves
66"L x 20"D x 29"H



**Genoa Kneespace Credenza** Mahogany 2 Filing Cabinets/2-Drawers 66"L x 20"D x 29"H



**Genoa Executive Desk**Mahogany Double Pedestal-Locking Drawers
72"L x 36"D x 29"H



Presidential Kneespace Credenza Mahogany 24"L x 66"L x 29"H



**Presidential Executive Desk**Mahogany
36"L x 72"L x 29"H



Presidential File Cabinet
Mahogany
24"L x 36"L x 29"H



### OFFICE FURNITURE



Hayden Table Black Wood 78"L x 36"D x 30"H



**Vivid Café Table Square** Clear Glass/Smoked Powder Coat Finish 42"Square x 30"H



**Vivid Café Table Rectangle** Clear Glass/Smoked Powder Coat Finish 60"L x 36"D x 30"H

### METAL FILE & STORAGE CABINETS



**2-Drawer File**Black Letter
15"L x 25"D x 29"H
Black Legal
18"L x 25"D x 29"H



**4-Drawer File**Black Letter
15"L x 25"D x 52"H
Black Legal
18"L x 25"D x 52"H



**2-Drawer Lateral File**Black (Pictured)
36"L x 18"D x 27"H
Black (Not Pictured)
36"L x 20"D x 29"H



**4-Drawer Lateral File**Black
36"L x 18"D x 54"H



Storage Cabinet
Black
36"W x 18"D x 72"H



### **PEDESTALS**



### Display Pedestals 42"

■ Black 14″Square x 42″H

■ Black

24"Square