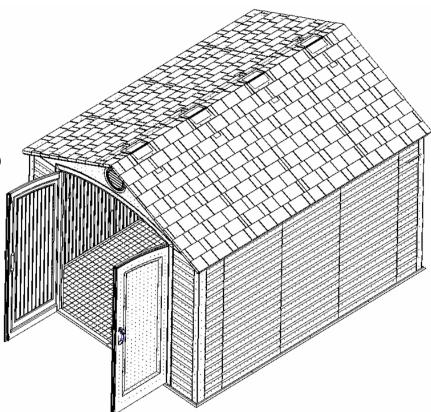

# 30" Shed Extension Kit w/ Two Windows

MODEL #6425

ASSEMBLY INSTRUCTIONS AND OWNER'S MANUAL

Save this instruction in the event that the manufacturer has to be contacted for replacement parts.