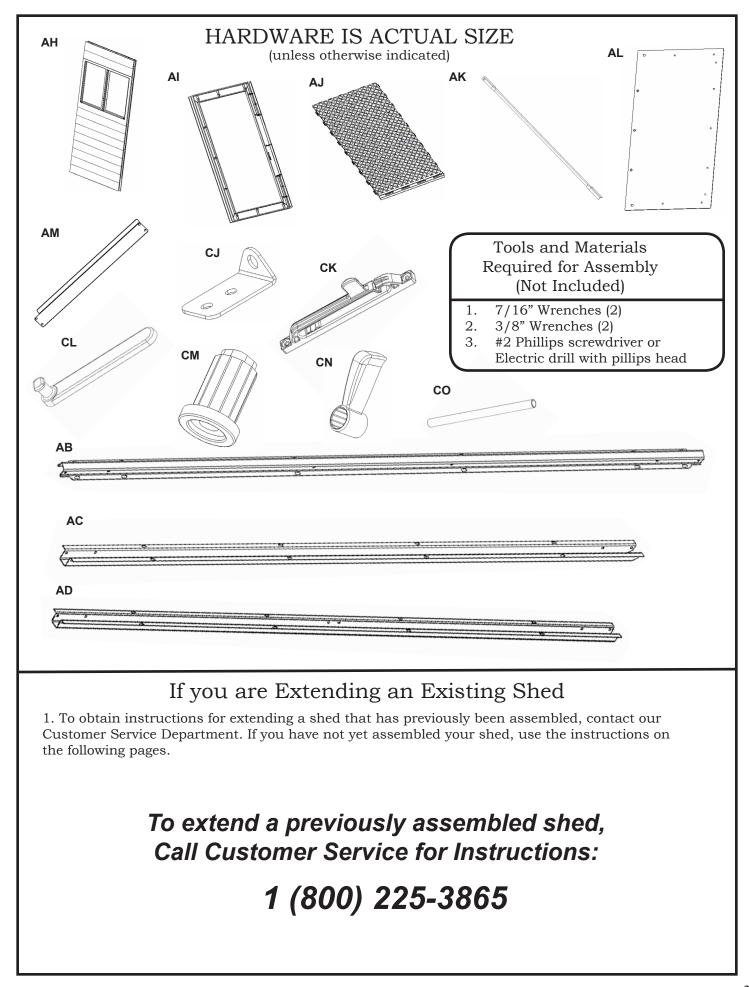

## PARTS LIST

| AA                                       | 1007995    | Center Roof Cap             | 1  |
|------------------------------------------|------------|-----------------------------|----|
| AB                                       | 1007984    | Gutter Channel              | 2  |
| AC                                       | 1007977    | Wall Support Channel        | 2  |
| AD                                       | 1007988    | Truss Channel               | 1  |
| AE                                       | 1007996    | Inner Roof Panel            | 2  |
| AG                                       | 1009232    | Skylight                    | 1  |
| AH                                       | 1007998    | Window Wall Panel           | 2  |
| AI                                       | 1007999    | Window Frame C              | 4  |
| AJ                                       | 1008000    | Inner Floor Panel           | 2  |
| AK                                       | 1008001    | Roof Support Strip          | 4  |
| AL                                       | 1013660    | Window C                    | 4  |
| AM                                       | 1009156    | Truss Support Strip         | 2  |
| Shed Parts Box [1016073]                 |            |                             |    |
|                                          | dow Hardwa | are Bag [1011813]           | 2  |
| CA                                       | BS05800    | #10 x 3/4" Pan-Head Screw   |    |
| CB                                       | BS05900    | #10 x 1/2" Pan Head Screw   | 16 |
| CC                                       | BW01300    | #10 Washer                  | 4  |
| CD                                       | BN01600    | #10 Cap Nut                 | 2  |
| CE                                       | 1005984    | #10 x .38" Flat Head Screw  | 2  |
| CF                                       | 1005981    | #10 x 1 1/4" Pan Head Screw |    |
| CG                                       | 1005982    | #10 x 1/2" Pan Head Screw   | 6  |
| SS                                       | BS07500    | 1/4" x 5/8" Screw           | 4  |
| CI                                       | 1008533    | #10 x 5/16" Pan Head Screw  | 2  |
| CJ                                       | 1009211    | Window Stay Bracket         | 2  |
| СК                                       | 1009212    | Mounted Window Stay         | 2  |
| CL                                       | 1009213    | Sliding Window Stay         | 2  |
| СМ                                       | 1009214    | Window Latch Bearing        | 4  |
| CN                                       | 1009215    | Window Latch                | 4  |
| CO                                       | 1004592    | Window Hinge                | 4  |
| -                                        |            | are Bag [1011616]           | 1  |
| LA                                       | BW01200    | #10-1" Fender Washer        | 7  |
| LB                                       | 1010132    | #10 x 5/8" Pan Head Screw   | 7  |
| Truss Extension Hardware Bag [1016014] 1 |            |                             |    |
| FA                                       | 1009117    | Floor Bracket               | 2  |
| FB                                       | 300072     | 1/4" x 1 1/2" Hex Bolt      | 11 |
| FC                                       |            | 1/4" Cap Nut                | 11 |
| FD                                       | 1012933    | Center Gutter Connector     | 1  |
|                                          |            | rdware Bag [1011615]        | 1  |
| SS                                       | BS07500    | 1/4" x 5/8" Screw           | 60 |
|                                          |            |                             |    |