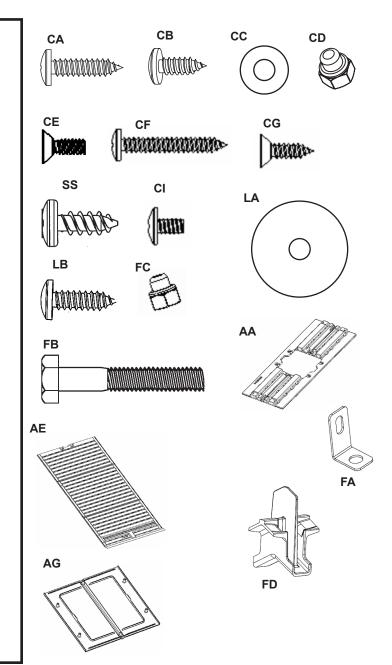

## PARTS LIST

| AA                                       | 1007995    | Center Roof Cap             | 1  |
|------------------------------------------|------------|-----------------------------|----|
| AB                                       | 1007984    | Gutter Channel              | 2  |
| AC                                       | 1007977    | Wall Support Channel        | 2  |
| AD                                       | 1007988    | Truss Channel               | 1  |
| AE                                       | 1007996    | Inner Roof Panel            | 2  |
| AG                                       | 1009232    | Skylight                    | 1  |
| AH                                       | 1007998    | Window Wall Panel           | 2  |
| AI                                       | 1007999    | Window Frame C              | 4  |
| AJ                                       | 1008000    | Inner Floor Panel           | 2  |
| AK                                       | 1008001    | Roof Support Strip          | 4  |
| AL                                       | 1013660    | Window C                    | 4  |
| AM                                       | 1009156    | Truss Support Strip         | 2  |
| Shed Parts Box [1016073]                 |            |                             |    |
|                                          | dow Hardwa | are Bag [1011813]           | 2  |
| CA                                       | BS05800    | #10 x 3/4" Pan-Head Screw   |    |
| CB                                       | BS05900    | #10 x 1/2" Pan Head Screw   | 16 |
| CC                                       | BW01300    | #10 Washer                  | 4  |
| CD                                       | BN01600    | #10 Cap Nut                 | 2  |
| CE                                       | 1005984    | #10 x .38" Flat Head Screw  | 2  |
| CF                                       | 1005981    | #10 x 1 1/4" Pan Head Screw |    |
| CG                                       | 1005982    | #10 x 1/2" Pan Head Screw   | 6  |
| SS                                       | BS07500    | 1/4" x 5/8" Screw           | 4  |
| CI                                       | 1008533    | #10 x 5/16" Pan Head Screw  | 2  |
| CJ                                       | 1009211    | Window Stay Bracket         | 2  |
| СК                                       | 1009212    | Mounted Window Stay         | 2  |
| CL                                       | 1009213    | Sliding Window Stay         | 2  |
| СМ                                       | 1009214    | Window Latch Bearing        | 4  |
| CN                                       | 1009215    | Window Latch                | 4  |
| CO                                       | 1004592    | Window Hinge                | 4  |
| -                                        |            | are Bag [1011616]           | 1  |
| LA                                       | BW01200    | #10-1" Fender Washer        | 7  |
| LB                                       | 1010132    | #10 x 5/8" Pan Head Screw   | 7  |
| Truss Extension Hardware Bag [1016014] 1 |            |                             |    |
| FA                                       | 1009117    | Floor Bracket               | 2  |
| FB                                       | 300072     | 1/4" x 1 1/2" Hex Bolt      | 11 |
| FC                                       |            | 1/4" Cap Nut                | 11 |
| FD                                       | 1012933    | Center Gutter Connector     | 1  |
|                                          |            | rdware Bag [1011615]        | 1  |
| SS                                       | BS07500    | 1/4" x 5/8" Screw           | 60 |
|                                          |            |                             |    |