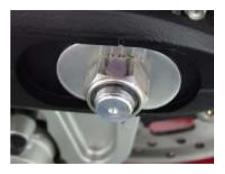

## **Roto-Plate Assembly Instructions – Victory Axle Kit**

This Roto-Plate Kit is designed to fit the two swing arm styles pictured below.

- ✓ Fits ALL 2003 and up Victory Vegas & Kingpin
- ✓ Fits '07 and up Hammers and Jackpots with the recessed oval shaped belt tension washer