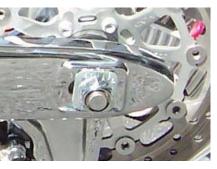

## **Roto-Plate Assembly Instructions – Victory Axle Kit**

This Roto-Plate Kit is designed to fit the two swing arm styles pictured below.

- ✓ Fits ALL 2003 and up Victory Vegas & Kingpin
- ✓ Fits '07 and up Hammers and Jackpots with the recessed oval shaped belt tension washer