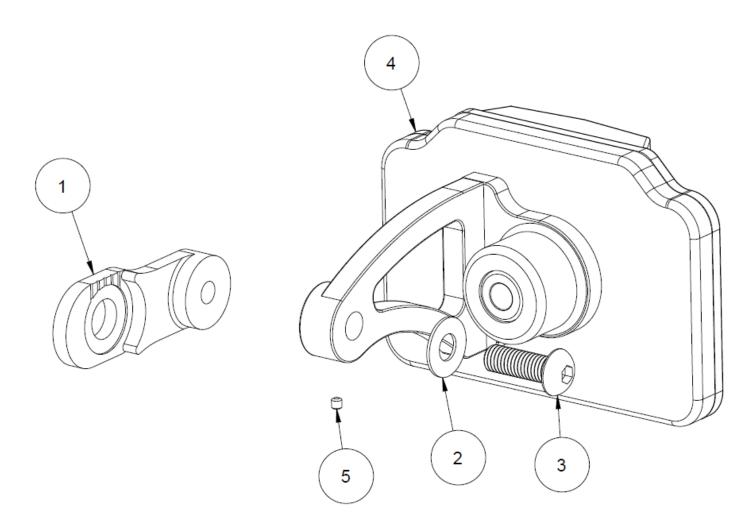

## **INSTALLATION:**

- 1. Disassemble axle kit by removing screw (3), washer and (2) from end of axle adapter (1).
- 2. On motorcycle, remove the axle nut and oval (or square) shaped belt tensioning washer. Axle plate (1) provided with the kit is designed with a built-in belt tension washer, so use of that stock piece is no longer required. Install the Swing Arm Plate, with raised boss facing outward. Reinstall the axle nut and torque per the Victory Service Manual to 65 foot/pounds. Please note that over-tightening may also cause damage to axle plate and/or its finish.
- 3. Insert screw (3) and washer (3) through side arm bracket hole of Roto-Plate
- 4. Thread screw (3) into axle plate (1), but only snug, do not tighten completely yet. Use of Loctite is recommended.
- 5. Before completely tightening screw (3), confirm desire angle of display (tilt) and proper clearance when rotating from horizontal to vertical orientations.
- 6. Secure Roto-Plate (4) completely once desired position is achieved. Torque to 56-58 FT-LBS.
- 7. Tighten locking set screw (5) against screw (3) to maintain display tilt location.
- 8. Route all wiring through hollow pivot shaft of Roto-Plate. Wire lights as follows: