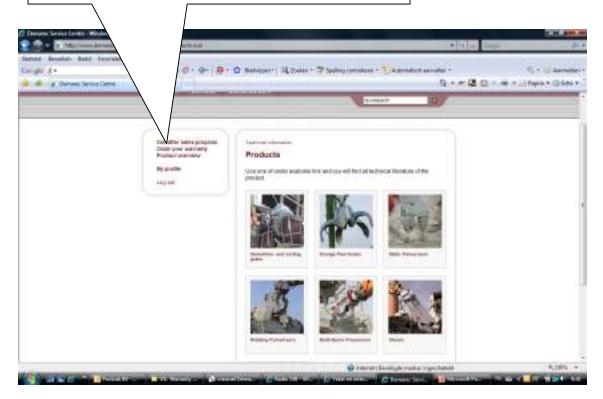

## Instruction Intranet

When you are logged in please follow the next instruction to claim warranty: Go to Product overview. You will see overview of our Demarec products. See below.

| Denie Booka's Bail Faurule In<br>Unight A- |                                                                                              | 0.000           |                                                                                        | (1) and the second | S. + Asmitter • |
|--------------------------------------------|----------------------------------------------------------------------------------------------|-----------------|----------------------------------------------------------------------------------------|--------------------|-----------------|
| a a g Danase Series Came                   | ID Marked as a second second                                                                 | A maiden   whee | and the second second                                                                  | 9                  |                 |
|                                            | Demarec                                                                                      |                 |                                                                                        |                    |                 |
|                                            | But Cortect                                                                                  | Deratés sam     | V-2-MARK                                                                               | 10/                |                 |
|                                            | Dat after hatte program<br>Date your set for any<br>Protect and any<br>Regulation<br>Log hat | My Prochaste    | ne with a par constructs with all counted into                                         |                    |                 |
|                                            |                                                                                              |                 | Maill Guick Processors<br>Deca Exception<br>Poductores encode<br>Lancemanist 800-04-01 |                    |                 |