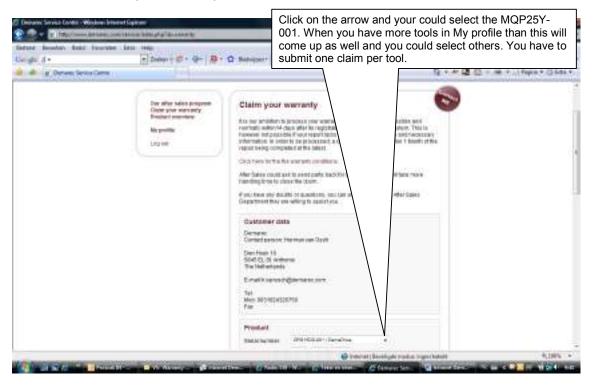

Than this will come up, the product is now added in your: My profile.

Click button: Claim your warranty.

Now you are able to fill in the complete warranty claim. Also you could add files: pictures or other necessary information.

Note: best is to make folder when you have to send more than one file or picture. There is just the possibility of two different files.

| a Denese Series Came        | B. O Babagart   12 Jonn - 7 Spilling terreture - Waterentur annah                                                                                         | <ul> <li>&lt; - 42 (2 + 10 + 10 + 10 + 10 + 10 + 10 + 10 + 1</li></ul> |
|-----------------------------|-----------------------------------------------------------------------------------------------------------------------------------------------------------|------------------------------------------------------------------------|
| a constant and a set of the |                                                                                                                                                           |                                                                        |
|                             | Product                                                                                                                                                   |                                                                        |
|                             | Satural sections MORETVIET LINUE Cave Recognise -                                                                                                         |                                                                        |
|                             | Date of Detrivery ( ) ( ) (Data weight)                                                                                                                   |                                                                        |
|                             | Date of Fashers: ( ) ( date memory)                                                                                                                       |                                                                        |
|                             | Color Color Maril                                                                                                                                         |                                                                        |
|                             | Party pater where y                                                                                                                                       |                                                                        |
|                             |                                                                                                                                                           |                                                                        |
|                             |                                                                                                                                                           |                                                                        |
|                             | Description of Technology -                                                                                                                               |                                                                        |
|                             |                                                                                                                                                           |                                                                        |
|                             |                                                                                                                                                           |                                                                        |
|                             |                                                                                                                                                           |                                                                        |
|                             | Adrame T                                                                                                                                                  |                                                                        |
|                             | Ald a No 2 Reference                                                                                                                                      |                                                                        |
|                             | One relevance as                                                                                                                                          |                                                                        |
|                             | Reparator                                                                                                                                                 |                                                                        |
|                             | Here Savies per source speechy parties, present of work house, travel house, three<br>distances for with the number cost takes as agreed in the contract. |                                                                        |
|                             | Parts Malagood Seat on Say Seat Sector                                                                                                                    |                                                                        |