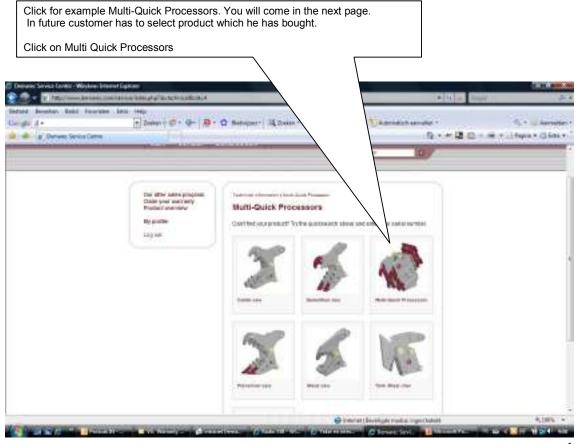

## Instruction Intranet

When you are logged in please follow the next instruction to claim warranty: Go to Product overview. You will see overview of our Demarec products. See below.

| Denie Booka's Bail Faurule In<br>Unight A- |                                                                                              | 0.000           |                                                                                        | (1) and the second | S. + Asmitter • |
|--------------------------------------------|----------------------------------------------------------------------------------------------|-----------------|----------------------------------------------------------------------------------------|--------------------|-----------------|
| a a g Danase Series Came                   | ID Marked as a second second                                                                 | A maiden   whee | and the second second                                                                  | 9                  |                 |
|                                            | Demarec                                                                                      |                 |                                                                                        |                    |                 |
|                                            | But Cortect                                                                                  | Deratés sam     | V-2-MARK                                                                               | 10/                |                 |
|                                            | Dat after hatte program<br>Date your set for any<br>Protect and any<br>Regulation<br>Log hat | My Prochaste    | ne with a par constructs with all counted into                                         |                    |                 |
|                                            |                                                                                              |                 | Maill Guick Processors<br>Deca Exception<br>Poductores encode<br>Lancemanist 800-04-01 |                    |                 |