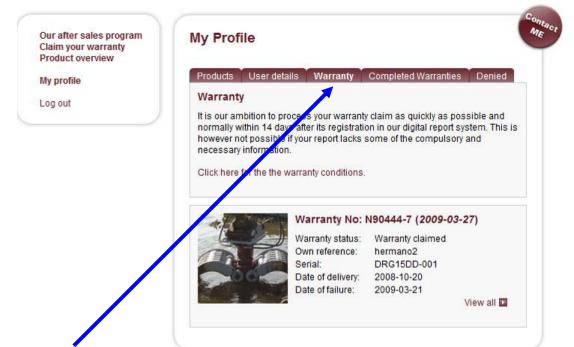

User details: Under this button you find your detail info. You could change it and use button SEND to inform me. The system administrator will inform you.

Warranty: Under this button you find all submitted, in process and discussion claims. You could change only the discussion claims and use button SEND to inform me. Product Support will inform you about the status.