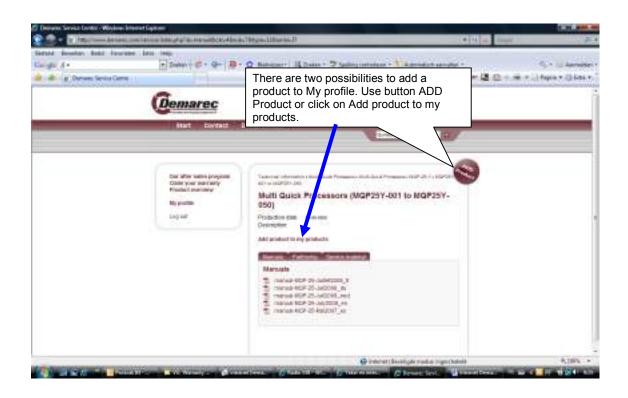

## Instruction Intranet

When you are logged in please follow the next instruction to claim warranty: Go to Product overview. You will see overview of our Demarec products. See below.

| Denie Booka's Bail Faurule In<br>Unight A- |                                                                                              | 0.000           |                                                                                        | (1) and the second | S. + Asmitter • |
|--------------------------------------------|----------------------------------------------------------------------------------------------|-----------------|----------------------------------------------------------------------------------------|--------------------|-----------------|
| a a g Danase Series Came                   | ID Marked as a second second                                                                 | A maiden   whee | and the second second                                                                  | 9                  |                 |
|                                            | Demarec                                                                                      |                 |                                                                                        |                    |                 |
|                                            | But Cortect                                                                                  | Deratés sam     | V-2-MARK                                                                               | 10/                |                 |
|                                            | Dat after hatte program<br>Date your set for any<br>Protect and any<br>Regulation<br>Log hat | My Prochaste    | ne with a par constructs with all counted into                                         |                    |                 |
|                                            |                                                                                              |                 | Maill Guick Processors<br>Deca Exception<br>Poductores encode<br>Lancemanist 800-04-01 |                    |                 |

Than this will come up, the product is now added in your: My profile.

Click button: Claim your warranty.

Now you are able to fill in the complete warranty claim. Also you could add files: pictures or other necessary information.