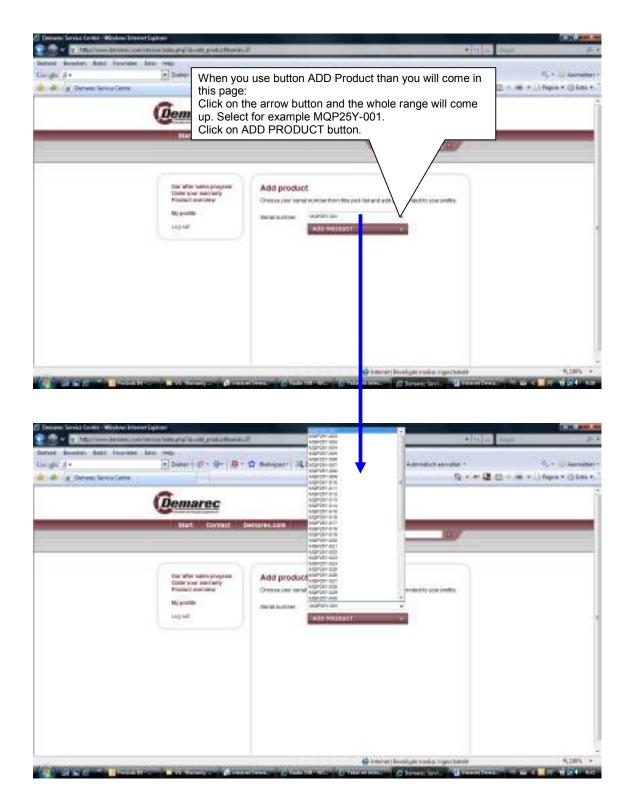

Than this will come up, the product is now added in your: My profile.

Click button: Claim your warranty.

Now you are able to fill in the complete warranty claim. Also you could add files: pictures or other necessary information.