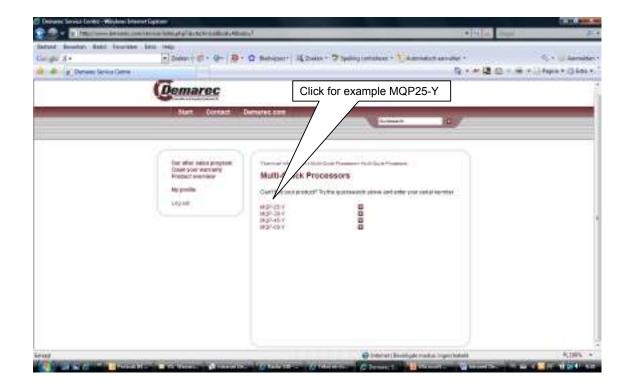

## Instruction Intranet

When you are logged in please follow the next instruction to claim warranty: Go to Product overview. You will see overview of our Demarec products. See below.

| Denie Booka's Bail Faurule In<br>Unight A- |                                                                                              | 0.000           |                                                                                        | (1) and the second | S. + Asmitter • |
|--------------------------------------------|----------------------------------------------------------------------------------------------|-----------------|----------------------------------------------------------------------------------------|--------------------|-----------------|
| a a g Danase Series Came                   | ID Marked as a second second                                                                 | A maiden   whee | and the second second                                                                  | 9                  |                 |
|                                            | Demarec                                                                                      |                 |                                                                                        |                    |                 |
|                                            | But Cortect                                                                                  | Deratés sam     | V-2-MARK                                                                               | 10/                |                 |
|                                            | Dat after hatte program<br>Date your set for any<br>Protect and any<br>Regulation<br>Log hat | My Prochaste    | ne with a par constructs with all counted into                                         |                    |                 |
|                                            |                                                                                              |                 | Maill Guick Processors<br>Deca Exception<br>Poductores encode<br>Lancemanist 800-04-01 |                    |                 |