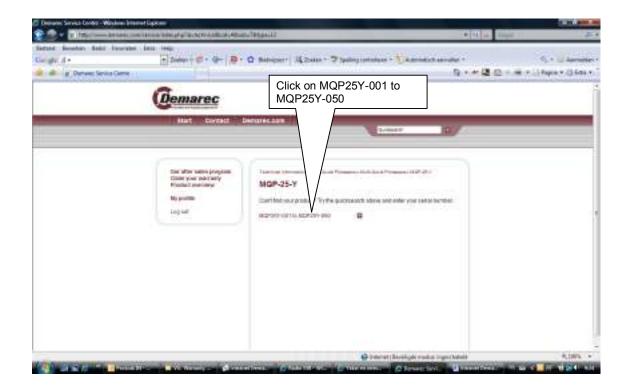

## Instruction Intranet

When you are logged in please follow the next instruction to claim warranty: Go to Product overview. You will see overview of our Demarec products. See below.

| Denie Booka's Bail Faurule In<br>Unight A- |                                                                                              | 0.000           |                                                                                        | (1) and the second | S. + Asmitter • |
|--------------------------------------------|----------------------------------------------------------------------------------------------|-----------------|----------------------------------------------------------------------------------------|--------------------|-----------------|
| a a g Danase Series Came                   | ID Marked as a second second                                                                 | A maiden   whee | and the second second                                                                  | 9                  |                 |
|                                            | Demarec                                                                                      |                 |                                                                                        |                    |                 |
|                                            | But Cortect                                                                                  | Deratés sam     | V-2-MARK                                                                               | 10/                |                 |
|                                            | Dat after hatte program<br>Date your set for any<br>Protect and any<br>Regulation<br>Log hat | My Prochaste    | ne with a par constructs with all counted into                                         |                    |                 |
|                                            |                                                                                              |                 | Maill Guick Processors<br>Deca Exception<br>Poductores encode<br>Lancemanist 800-04-01 |                    |                 |