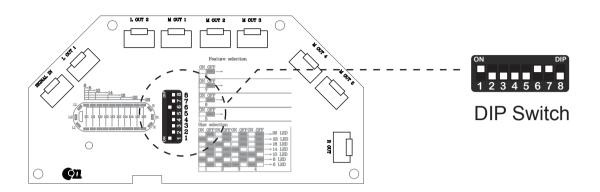

# Lightbar Mode Selection

### Function Area

| <b>20"</b><br>(506mm) | ON 1 2 3 4    |
|-----------------------|---------------|
| <b>29"</b> (739mm)    | ON<br>1 2 3 4 |
| <b>38"</b><br>(974mm) | ON 1 2 3 4    |
| <b>48"</b> (1208mm)   | ON 1 2 3 4    |
| <b>56"</b> (1442mm)   | ON<br>1 2 3 4 |

| DIP<br>5 6 7 8 | Brown Wire: ON / OFF<br>Yellow Wire: Mode<br>Blue Wire: Left arrow<br>Orange Wire: Right arrow | Green Wire: TD<br>White Wire: Alley Light               |
|----------------|------------------------------------------------------------------------------------------------|---------------------------------------------------------|
| DIP<br>5 6 7 8 | Brown Wire: ON / OFF<br>Yellow Wire: Mode<br>Blue Wire: Left arrow<br>Orange Wire: Right arrow | Green Wire: 50% Power<br>White Wire: Alley Light        |
| 5 6 7 8        | Brown Wire: ON / OFF<br>Yellow Wire: Mode<br>Blue Wire: Left arrow<br>Orange Wire: Right arrow | Green Wire: TD<br>White Wire: White Light Steady        |
| 5 6 7 8        | Brown Wire: ON / OFF<br>Yellow Wire: Mode<br>Blue Wire: Font Cut<br>Orange Wire: Rear Cut      | Green Wire: TD<br>White Wire: Alley Light               |
| DIP 5 6 7 8    | Brown Wire: ON / OFF<br>Yellow Wire: Mode<br>Blue Wire: Left arrow<br>Orange Wire: Right arrow | Green Wire: 50% Power<br>White Wire: White Light Steady |
| 5 6 7 8        | Brown Wire: ON / OFF<br>Yellow Wire: Mode<br>Blue Wire: Font Cut<br>Orange Wire: Rear Cut      | Green Wire: 50% Power<br>White Wire: Alley Light        |
| 5 6 7 8        | Brown Wire: ON / OFF<br>Yellow Wire: Mode<br>Blue Wire: Font Cut<br>Orange Wire: Rear Cut      | Green Wire: 50% Power<br>White Wire: White Light Steady |

<sup>\*</sup> Factory default setting.