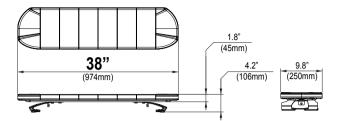

# **Product Specifications**

| Item   | Model    | Voltage      |        | Modules                          |     | Flash                            | i Mount i vvire                                      | Wire                     | Operating Temp |
|--------|----------|--------------|--------|----------------------------------|-----|----------------------------------|------------------------------------------------------|--------------------------|----------------|
| item   | iviodel  | voitage      | Amount | Lighting Option                  | LED | Patterns                         |                                                      | vvile                    |                |
| 011801 | Skyair20 |              | 10     |                                  | 25  | 3M Length<br>Magnet with A13-163 |                                                      |                          |                |
| 011810 | Skyair29 |              | 14     | High-brightness                  |     |                                  | (Default)                                            | cigarette lighter        |                |
| 011820 | Skyair38 | 10-30V<br>DC | 18     | LED (all heads)  Reflector Style | 3W  | 29                               | Gutter<br>Roof Rail<br>Roof One Point<br>Direct/Bolt | 5M Length<br>8 core wire | -30~70 ℃       |
| 011830 | Skyair48 |              | 22     |                                  |     |                                  |                                                      |                          |                |
| 011840 | Skyair56 |              | 26     |                                  |     |                                  | (Optional)                                           |                          |                |

### Function Area

| <b>20"</b><br>(506mm) | ON 1 2 3 4    |
|-----------------------|---------------|
| <b>29"</b> (739mm)    | ON<br>1 2 3 4 |
| <b>38"</b><br>(974mm) | ON 1 2 3 4    |
| <b>48"</b> (1208mm)   | ON 1 2 3 4    |
| <b>56"</b> (1442mm)   | ON<br>1 2 3 4 |