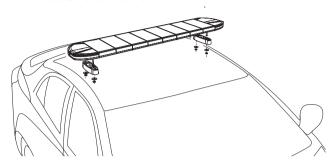

# Mounting

#### a. Gutter Mount

**b. Direct/Bolt Mount** 

c. Magnetic Mount

#### d. Roof One-Point Mount

e. Roof Rail Mount

Frequently check to ensure the physical integrity and proper tightness of mounting hardware