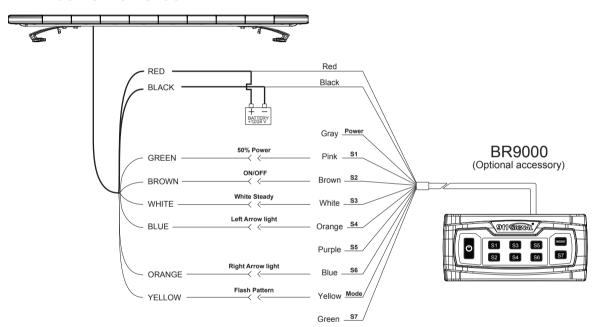

## Wiring

| DIP<br>5 6 7 8 | Brown Wire: ON / OFF<br>Yellow Wire: Mode<br>Blue Wire: Left arrow<br>Orange Wire: Right arrow | Green Wire: TD<br>White Wire: Alley Light               |
|----------------|------------------------------------------------------------------------------------------------|---------------------------------------------------------|
| DIP<br>5 6 7 8 | Brown Wire: ON / OFF<br>Yellow Wire: Mode<br>Blue Wire: Left arrow<br>Orange Wire: Right arrow | Green Wire: 50% Power<br>White Wire: Alley Light        |
| 5 6 7 8        | Brown Wire: ON / OFF<br>Yellow Wire: Mode<br>Blue Wire: Left arrow<br>Orange Wire: Right arrow | Green Wire: TD<br>White Wire: White Light Steady        |
| 5 6 7 8        | Brown Wire: ON / OFF<br>Yellow Wire: Mode<br>Blue Wire: Font Cut<br>Orange Wire: Rear Cut      | Green Wire: TD<br>White Wire: Alley Light               |
| DIP 5 6 7 8    | Brown Wire: ON / OFF<br>Yellow Wire: Mode<br>Blue Wire: Left arrow<br>Orange Wire: Right arrow | Green Wire: 50% Power<br>White Wire: White Light Steady |
| 5 6 7 8        | Brown Wire: ON / OFF<br>Yellow Wire: Mode<br>Blue Wire: Font Cut<br>Orange Wire: Rear Cut      | Green Wire: 50% Power<br>White Wire: Alley Light        |
| 5 6 7 8        | Brown Wire: ON / OFF<br>Yellow Wire: Mode<br>Blue Wire: Font Cut<br>Orange Wire: Rear Cut      | Green Wire: 50% Power<br>White Wire: White Light Steady |