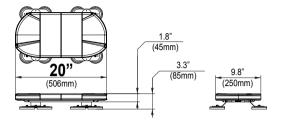

# **Product Specifications**

| Item   | Model    | Voltage      |        | Modules                          |     | Flash                            | i Mount i vvire                                      | Wire                     | Operating Temp |
|--------|----------|--------------|--------|----------------------------------|-----|----------------------------------|------------------------------------------------------|--------------------------|----------------|
| item   | iviodel  | voitage      | Amount | Lighting Option                  | LED | Patterns                         |                                                      | vvile                    |                |
| 011801 | Skyair20 |              | 10     |                                  | 25  | 3M Length<br>Magnet with A13-163 |                                                      |                          |                |
| 011810 | Skyair29 |              | 14     | High-brightness                  |     |                                  | (Default)                                            | cigarette lighter        |                |
| 011820 | Skyair38 | 10-30V<br>DC | 18     | LED (all heads)  Reflector Style | 3W  | 29                               | Gutter<br>Roof Rail<br>Roof One Point<br>Direct/Bolt | 5M Length<br>8 core wire | -30~70 ℃       |
| 011830 | Skyair48 |              | 22     |                                  |     |                                  |                                                      |                          |                |
| 011840 | Skyair56 |              | 26     |                                  |     |                                  | (Optional)                                           |                          |                |

### Function Area

| <b>20"</b><br>(506mm) | ON 1 2 3 4    |
|-----------------------|---------------|
| <b>29"</b> (739mm)    | ON<br>1 2 3 4 |
| <b>38"</b><br>(974mm) | ON 1 2 3 4    |
| <b>48"</b> (1208mm)   | ON 1 2 3 4    |
| <b>56"</b> (1442mm)   | ON<br>1 2 3 4 |