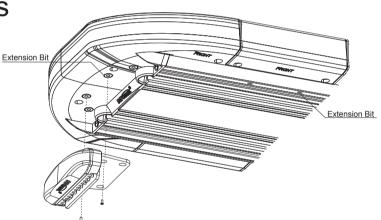

OFF<br>Yellow Wire: Mode<br>Blue Wire: Font Cut<br>Orange Wire: Rear Cut      | Green Wire: TD<br>White Wire: Alley Light               |
| DIP 5 6 7 8    | Brown Wire: ON / OFF<br>Yellow Wire: Mode<br>Blue Wire: Left arrow<br>Orange Wire: Right arrow | Green Wire: 50% Power<br>White Wire: White Light Steady |
| 5 6 7 8        | Brown Wire: ON / OFF<br>Yellow Wire: Mode<br>Blue Wire: Font Cut<br>Orange Wire: Rear Cut      | Green Wire: 50% Power<br>White Wire: Alley Light        |
| 5 6 7 8        | Brown Wire: ON / OFF<br>Yellow Wire: Mode<br>Blue Wire: Font Cut<br>Orange Wire: Rear Cut      | Green Wire: 50% Power<br>White Wire: White Light Steady |

<sup>\*</sup> Factory default setting.

## Maintenance

#### 1. Light Module Replacement



#### 2. PCB Replacement



## **Extensions**



## Warranty

911Signal warrants that under normal use the product will be defect-free, with respect to materials and workmanship, for a two-year period from original date of purchase. In the event of a suspected defect, please contact 911Signal customer support (www.911signal.com) for assistance. At it's option, 911Signal's obligations will be solely limited to product repair or replacement. Warranty does not apply to cases of damage due to misuse, accident, or normally-expected wear. Due to possible errors in resealing, this product is not warranted against leaking of the waterproof housing or any resulting damage. All warranties implied with respect to merchantability or fitness for a particular use are expressly limited to the warranty duration.

911Signal disclaims all other warranti