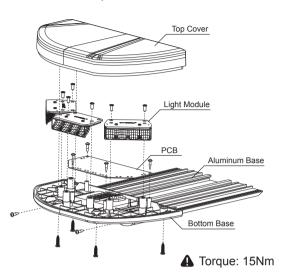

| Brown Wire: ON / OFF<br>Yellow Wire: Mode<br>Blue Wire: Font Cut<br>Orange Wire: Rear Cut      | Green Wire: TD<br>White Wire: Alley Light               |
| DIP 5 6 7 8    | Brown Wire: ON / OFF<br>Yellow Wire: Mode<br>Blue Wire: Left arrow<br>Orange Wire: Right arrow | Green Wire: 50% Power<br>White Wire: White Light Steady |
| 5 6 7 8        | Brown Wire: ON / OFF<br>Yellow Wire: Mode<br>Blue Wire: Font Cut<br>Orange Wire: Rear Cut      | Green Wire: 50% Power<br>White Wire: Alley Light        |
| 5 6 7 8        | Brown Wire: ON / OFF<br>Yellow Wire: Mode<br>Blue Wire: Font Cut<br>Orange Wire: Rear Cut      | Green Wire: 50% Power<br>White Wire: White Light Steady |

<sup>\*</sup> Factory default setting.

## Maintenance

#### 1. Light Module Replacement



#### 2. PCB Replacement



## **Extensions**



## Warranty

911Signal warrants that under normal use the product will be defect-free, with respect to materials and workmanship, for a two-year period from original date of purchase. In the event of a suspected defect, please contact 911Signal customer support (www.911signal.com) for assistance. At it's option, 911Signal's obligations will be solely limited to product repair or replacement. Warranty does not apply to cases of damage due to misuse, accident, or normally-expected wear. Due to possible errors in resealing, this product is not warranted against leaking of the waterproof housing or any resulting damage. All warranties implied with respect to merchantability or fitness for a particular use are expressly limited to the warranty duration.

911Signal disclai