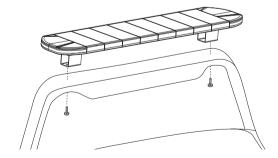

# Mounting

#### a. Gutter Mount

**b. Direct/Bolt Mount** 

c. Magnetic Mount

#### d. Roof One-Point Mount

e. Roof Rail Mount

Frequently check to ensure the physical integrity and proper tightness of mounting hardware