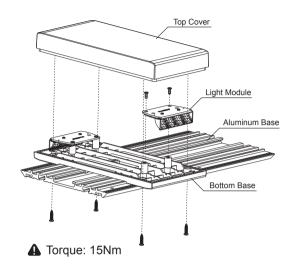

ady        |
| 5 6 7 8        | Brown Wire: ON / OFF<br>Yellow Wire: Mode<br>Blue Wire: Font Cut<br>Orange Wire: Rear Cut      | Green Wire: TD<br>White Wire: Alley Light               |
| DIP 5 6 7 8    | Brown Wire: ON / OFF<br>Yellow Wire: Mode<br>Blue Wire: Left arrow<br>Orange Wire: Right arrow | Green Wire: 50% Power<br>White Wire: White Light Steady |
| 5 6 7 8        | Brown Wire: ON / OFF<br>Yellow Wire: Mode<br>Blue Wire: Font Cut<br>Orange Wire: Rear Cut      | Green Wire: 50% Power<br>White Wire: Alley Light        |
| 5 6 7 8        | Brown Wire: ON / OFF<br>Yellow Wire: Mode<br>Blue Wire: Font Cut<br>Orange Wire: Rear Cut      | Green Wire: 50% Power<br>White Wire: White Light Steady |

<sup>\*</sup> Factory default setting.

## Maintenance

#### 1. Light Module Replacement



#### 2. PCB Replacement



## **Extensions**



## Warranty

911Signal warrants that under normal use the product will be defect-free, with respect to materials and workmanship, for a two-year period from original date of purchase. In the event of a suspected defect, please contact 911Signal customer support (www.911signal.com) for assistance. At it's option, 911Signal's obligations will be solely limited to product repair or replacement. Warranty does not apply to cases of damage due to misuse, accident, or normally-expected wear. Due to possible errors in resealing, this product is not warranted against leaking of the waterproof housing or any resulting damage. All warranties implied with respect to merchantability or fitness for a particular use are expressly limited to the warranty d