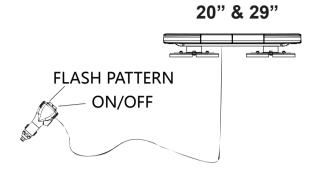

### Function Area

| <b>20"</b><br>(506mm) | ON 1 2 3 4    |
|-----------------------|---------------|
| <b>29"</b> (739mm)    | ON<br>1 2 3 4 |
| <b>38"</b><br>(974mm) | ON 1 2 3 4    |
| <b>48"</b> (1208mm)   | ON 1 2 3 4    |
| <b>56"</b> (1442mm)   | ON<br>1 2 3 4 |