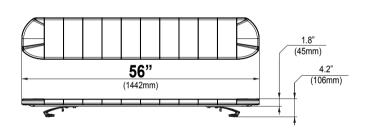

# **Product Specifications**

| Item   | Model    | Voltage      |        | Modules                          |     | Flash                            | i Mount i vvire                                      | Wire                     | Operating Temp |
|--------|----------|--------------|--------|----------------------------------|-----|----------------------------------|------------------------------------------------------|--------------------------|----------------|
| item   | iviodel  | voitage      | Amount | Lighting Option                  | LED | Patterns                         |                                                      | vvile                    |                |
| 011801 | Skyair20 |              | 10     |                                  | 25  | 3M Length<br>Magnet with A13-163 |                                                      |                          |                |
| 011810 | Skyair29 |              | 14     | High-brightness                  |     |                                  | (Default)                                            | cigarette lighter        |                |
| 011820 | Skyair38 | 10-30V<br>DC | 18     | LED (all heads)  Reflector Style | 3W  | 29                               | Gutter<br>Roof Rail<br>Roof One Point<br>Direct/Bolt | 5M Length<br>8 core wire | -30~70 ℃       |
| 011830 | Skyair48 |              | 22     |                                  |     |                                  |                                                      |                          |                |
| 011840 | Skyair56 |              | 26     |                                  |     |                                  | (Optional)                                           |                          |                |