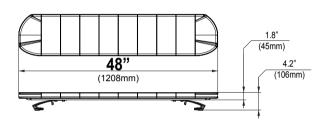

# **Product Specifications**

| Item   | Model    | Voltage      |        | Modules                          |     | Flash                            | i Mount i vvire                                      | Wire                     | Operating Temp |
|--------|----------|--------------|--------|----------------------------------|-----|----------------------------------|------------------------------------------------------|--------------------------|----------------|
| item   | iviodel  | voitage      | Amount | Lighting Option                  | LED | Patterns                         |                                                      | vvile                    |                |
| 011801 | Skyair20 |              | 10     |                                  | 25  | 3M Length<br>Magnet with A13-163 |                                                      |                          |                |
| 011810 | Skyair29 |              | 14     | High-brightness                  |     |                                  | (Default)                                            | cigarette lighter        |                |
| 011820 | Skyair38 | 10-30V<br>DC | 18     | LED (all heads)  Reflector Style | 3W  | 29                               | Gutter<br>Roof Rail<br>Roof One Point<br>Direct/Bolt | 5M Length<br>8 core wire | -30~70 ℃       |
| 011830 | Skyair48 |              | 22     |                                  |     |                                  |                                                      |                          |                |
| 011840 | Skyair56 |              | 26     |                                  |     |                                  | (Optional)                                           |                          |                |