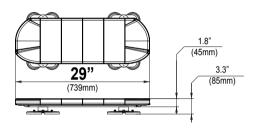

# **Product Specifications**

| Item   | Model    | Voltage      |        | Modules                          |     | Flash                            | i Mount i vvire                                      | Wire                     | Operating Temp |
|--------|----------|--------------|--------|----------------------------------|-----|----------------------------------|------------------------------------------------------|--------------------------|----------------|
| item   | iviodel  | voitage      | Amount | Lighting Option                  | LED | Patterns                         |                                                      | vvile                    |                |
| 011801 | Skyair20 |              | 10     |                                  | 25  | 3M Length<br>Magnet with A13-163 |                                                      |                          |                |
| 011810 | Skyair29 |              | 14     | High-brightness                  |     |                                  | (Default)                                            | cigarette lighter        |                |
| 011820 | Skyair38 | 10-30V<br>DC | 18     | LED (all heads)  Reflector Style | 3W  | 29                               | Gutter<br>Roof Rail<br>Roof One Point<br>Direct/Bolt | 5M Length<br>8 core wire | -30~70 ℃       |
| 011830 | Skyair48 |              | 22     |                                  |     |                                  |                                                      |                          |                |
| 011840 | Skyair56 |              | 26     |                                  |     |                                  | (Optional)                                           |                          |                |

### Function Area

| <b>20"</b><br>(506mm) | ON 1 2 3 4    |
|-----------------------|---------------|
| <b>29"</b> (739mm)    | ON<br>1 2 3 4 |
| <b>38"</b><br>(974mm) | ON 1 2 3 4    |
| <b>48"</b> (1208mm)   | ON 1 2 3 4    |
| <b>56"</b> (1442mm)   | ON<br>1 2 3 4 |