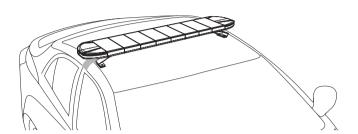

# Mounting

#### a. Gutter Mount

**b. Direct/Bolt Mount** 

c. Magnetic Mount

#### d. Roof One-Point Mount

e. Roof Rail Mount

Frequently check to ensure the physical integrity and proper tightness of mounting hardware