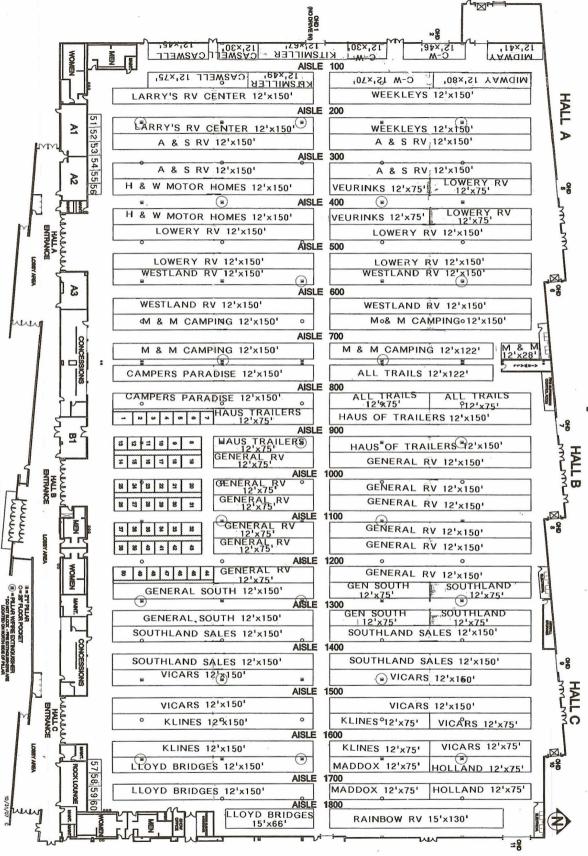

### **Show Directory**

A floor plan listing the location and brands displayed by RV Dealers as well as the location of booth exhibitors in the show will be available to attendees.

#### Move-In Schedule (Subject to Change) Monday, February 11, 2008

| <u>Dealer</u>                                                                                                                                      | Door #                      | Move-in Time                                                                                                                                    |
|----------------------------------------------------------------------------------------------------------------------------------------------------|-----------------------------|-------------------------------------------------------------------------------------------------------------------------------------------------|
| Dealer  A & S RV Center All Trails Campers Paradise Camping World RV Caswell General RV General RV South H & W Haus of Trailers Holland Motorhomes | Door #  5 7 7 5 5 7 9 5 7 9 | Move-in Time  11:30 a.m. 9:30 p.m. 7:00 a.m. 9:30 a.m. 7:00 a.m. 7:00 a.m. 7:00 a.m. 1:00 p.m. 1:00 p.m. 1:00 a.m.                              |
| Kitsmiller RV Kline's Auto Larry's RV Center Lloyd Bridges Lowery RV Center M & M Camping Center Maddox Midway RV Rainbow RV Southland Veurinks    | 5 9 5 9 5 9 5 9 9 5         | 8:30 a.m.<br>12:00 noon<br>9:00 a.m.<br>7:00 a.m.<br>11:00 a.m.<br>7:00 a.m.<br>10:00 a.m.<br>10:00 a.m.<br>9:00 a.m.<br>9:30 a.m.<br>2:00 p.m. |
| Vicars Weekley Motors Westland Camping                                                                                                             | 9<br>5<br>5                 | 1:30 p.m.<br>10:30 a.m.<br>9:00 a.m.                                                                                                            |