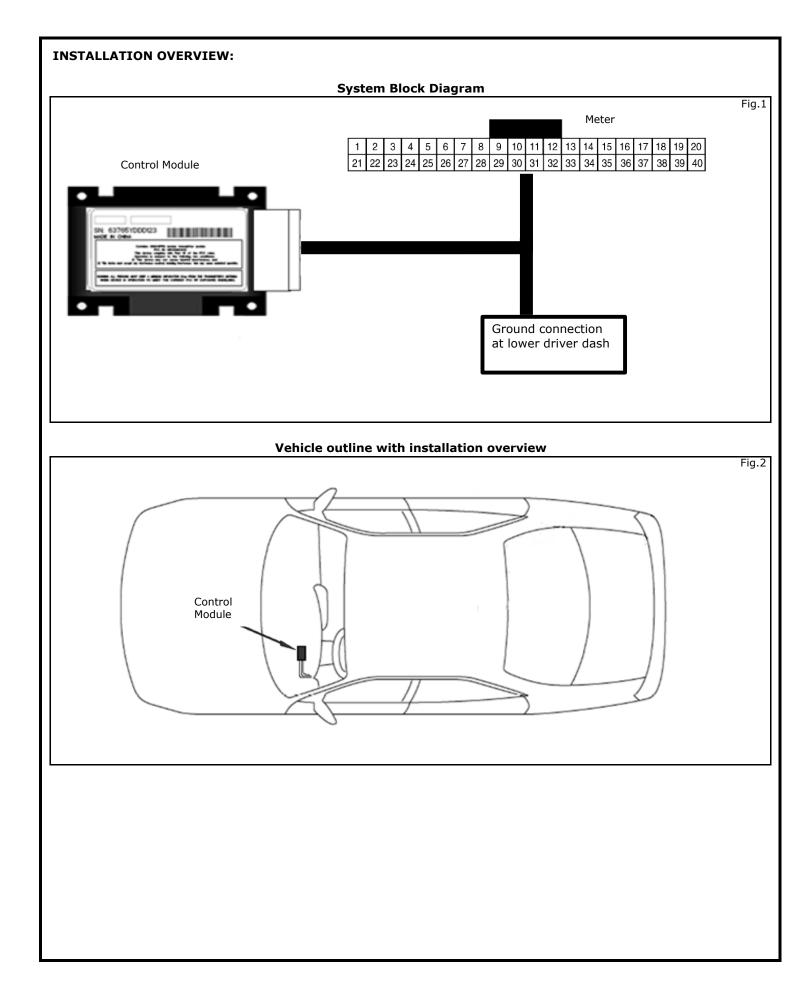

## **GENUINE PARTS**

# **INSTALLATION INSTRUCTIONS**

| <b>DESCRIPTION:</b> Vehicle Tracking and Recovery System                                                                                                                                                                                                                                                                                     |        |                                             |                         |  |  |  |  |
|----------------------------------------------------------------------------------------------------------------------------------------------------------------------------------------------------------------------------------------------------------------------------------------------------------------------------------------------|--------|---------------------------------------------|-------------------------|--|--|--|--|
| APPLICATION: Maxima (2008-)                                                                                                                                                                                                                                                                                                                  |        |                                             |                         |  |  |  |  |
| PART N                                                                                                                                                                                                                                                                                                                                       | UMBER  | 999Q8 VW000                                 |                         |  |  |  |  |
| KIT CONTENTS:                                                                                                                                                                                                                                                                                                                                |        |                                             |                         |  |  |  |  |
| Item                                                                                                                                                                                                                                                                                                                                         | Qty.   | Part Description Service Part Numb          |                         |  |  |  |  |
| А                                                                                                                                                                                                                                                                                                                                            | 1      | GPS Control Module                          | 99Q8 VW000S1            |  |  |  |  |
| В                                                                                                                                                                                                                                                                                                                                            | 1      | Wire Harness 99Q8 VW000S2                   |                         |  |  |  |  |
| С                                                                                                                                                                                                                                                                                                                                            | 1      | I/I Download Instructions 999V2 AW000       |                         |  |  |  |  |
| D                                                                                                                                                                                                                                                                                                                                            | 1      | Owners Manual                               |                         |  |  |  |  |
| Е                                                                                                                                                                                                                                                                                                                                            | 1      | Activation Card (included in owners manual) |                         |  |  |  |  |
| F                                                                                                                                                                                                                                                                                                                                            | 8      | 6" Cable Ties                               |                         |  |  |  |  |
| G                                                                                                                                                                                                                                                                                                                                            | 2      | 12" Cable Ties                              |                         |  |  |  |  |
| Н                                                                                                                                                                                                                                                                                                                                            | 1      | Foam Pad (on module)                        |                         |  |  |  |  |
| Ι                                                                                                                                                                                                                                                                                                                                            | 10     | Foam Tape                                   |                         |  |  |  |  |
| J                                                                                                                                                                                                                                                                                                                                            | 2      | Posi-Taps                                   | 999M1 VT000             |  |  |  |  |
| К                                                                                                                                                                                                                                                                                                                                            | 1      | Mirror Hanger (Nissan VTRS information)     |                         |  |  |  |  |
| L                                                                                                                                                                                                                                                                                                                                            | 1      | Alcohol wipe                                |                         |  |  |  |  |
| A                                                                                                                                                                                                                                                                                                                                            | TITUTI |                                             | E F<br>Mirror<br>Hanger |  |  |  |  |
|                                                                                                                                                                                                                                                                                                                                              | G      | H I J                                       | K L                     |  |  |  |  |
| FOOLS REQUIRED:         • Ratchet       • Plastic pry bar         • 10mm socket       • 8mm socket         • #2 Phillips screwdriver       • Wire cutter                                                                                                                                                                                     |        |                                             |                         |  |  |  |  |
| <ul> <li>PRE-INSTALLATION WARNINGS, CAUTIONS, CRITICAL STEPS, and NOTES:</li> <li>Dealer Installation Recommended. Instructions may refer to service manual.</li> <li>This part is to be installed at a surface temperature of 65-100°F.</li> <li>Posi-Tap instructions must be followed exactly as described in this instruction</li> </ul> |        |                                             |                         |  |  |  |  |