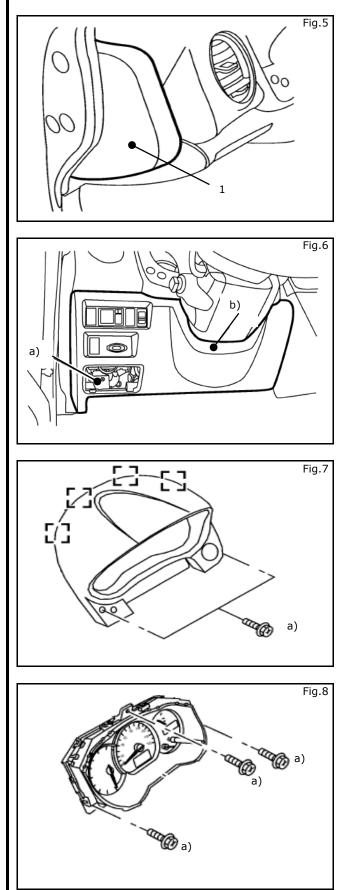

Fig.4

8) Remove the instrument side mask (1)

- 9) Remove the instrument lower cover
  - a) Open fuse block cover, remove serew
  - b) Remove instument lower cover, remove harness connectors and aspirator tube

- 10) Remove the cluster lid
  - a) Remove (2) #2 phillips screws
  - b) Remove the cluster lid

- 11) Remove the combination meter
  - a) Remove (3) #2 phillips screws
  - b) Remove combination meter and disconnect harness