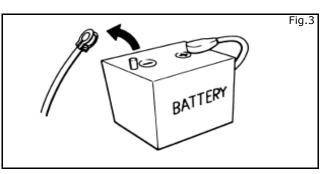

- 4) Put the shift lever in"P" position for A/T or "1st" for M/T
- 5) Turn the ignition switch to "OFF" position

6) Disconnect the negative battery terminal

CAUTION

Take care not to scratch or damage any component during the removal or re-installation process.
Trim pieces found to have witness marks or broken clips are not to be reinstalled.