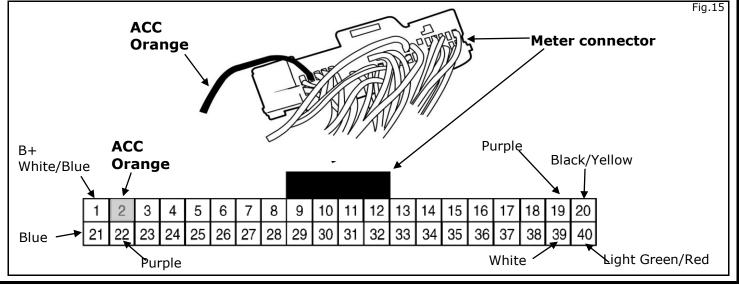

14) Tap the Vehicle Tracking and Recovery System Brown wire to the vehicle Orange ACC wire. See steps 9-13 for wire tap installation instructions.