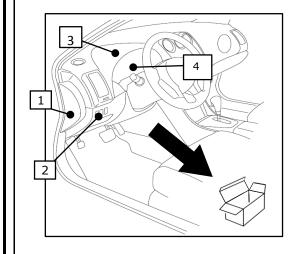

7) Remove the following vehicle parts in the sequence shown below. Store these re-usable parts in a safe and protected manner.

- 1. Instrument side mask
- 2. Instrument lower cover
- 3. Instrument panel trim
- 4. Instrument panel