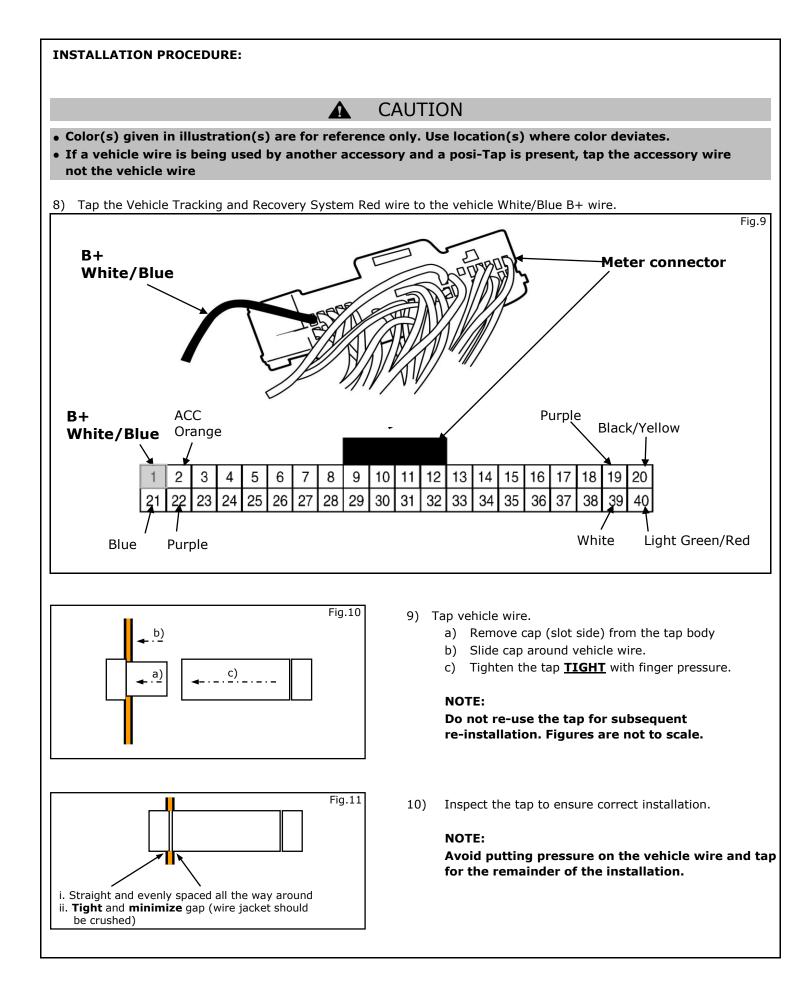

14) Tap the Vehicle Tracking and Recovery System Brown wire to the vehicle Orange ACC wire. See steps 9-13 for wire tap installation instructions.