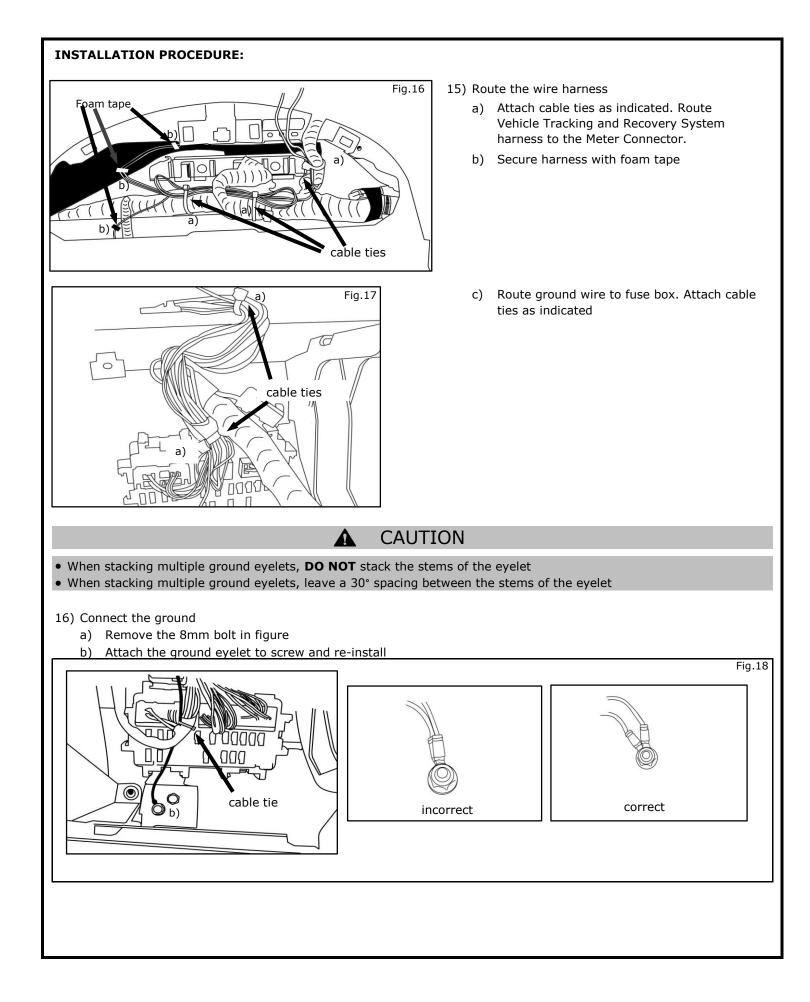

### **RE-INSTALLATION OF REMOVED PARTS:**

c) Adhere module to the air duct.

| C    | •                                                                                                                                                                                                                                                                                                                                              |
|------|------------------------------------------------------------------------------------------------------------------------------------------------------------------------------------------------------------------------------------------------------------------------------------------------------------------------------------------------|
|      | Fig.21                                                                                                                                                                                                                                                                                                                                         |
| 19)  | Re-install all removed vehicle parts. Refer to the vehicle service manual for more details.                                                                                                                                                                                                                                                    |
|      | ▲ CAUTION                                                                                                                                                                                                                                                                                                                                      |
|      | e caution when re-installing interior components to avoid damage, scratches, or breaking of<br>ounting clips. Refer to the vehicle service manual for more information.                                                                                                                                                                        |
| FINA | AL INSPECTION:                                                                                                                                                                                                                                                                                                                                 |
|      | Verify re-installed trim parts for proper flush fit (no gap, no waviness, etc.).                                                                                                                                                                                                                                                               |
|      | Verify all clips are fully engaged and locked.                                                                                                                                                                                                                                                                                                 |
|      | Verify re-installed trim parts are free from cracks, scratches or stress marks.                                                                                                                                                                                                                                                                |
|      | Verify vehicle headliner, seat, steering wheel, center console, floor carpets, etc. are not soiled.                                                                                                                                                                                                                                            |
|      | Verify interior and exterior is not damaged.                                                                                                                                                                                                                                                                                                   |
|      | Connect the battery negative terminal.                                                                                                                                                                                                                                                                                                         |
|      | <ul> <li>Turn ignition switch to "ON" and confirm proper operation of Vehicle Systems</li> <li>If equipped, verify all window and sunroof one touch operation and perform the reset procedure if necessary. Refer to the vehicle service manual for more details.</li> <li>Confirm proper audio function (AM, FM, SAT, CD and AUX).</li> </ul> |
|      | Re-program radio presets and other vehicle settings to the recorded settings.                                                                                                                                                                                                                                                                  |
|      | Start engine and verify that there are no new Diagnostic Trouble Codes and the Meter is functional.                                                                                                                                                                                                                                            |
|      | Verify Traction Control Switch is functional.                                                                                                                                                                                                                                                                                                  |
|      | Verify Power Mirror Switch is functional.                                                                                                                                                                                                                                                                                                      |