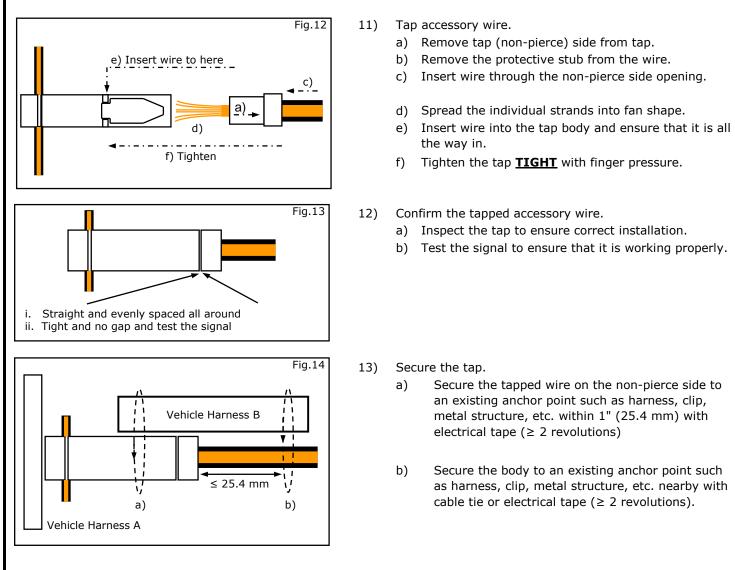

14) Tap the Vehicle Tracking and Recovery System Brown wire to the vehicle Orange ACC wire. See steps 9-13 for wire tap installation instructions.