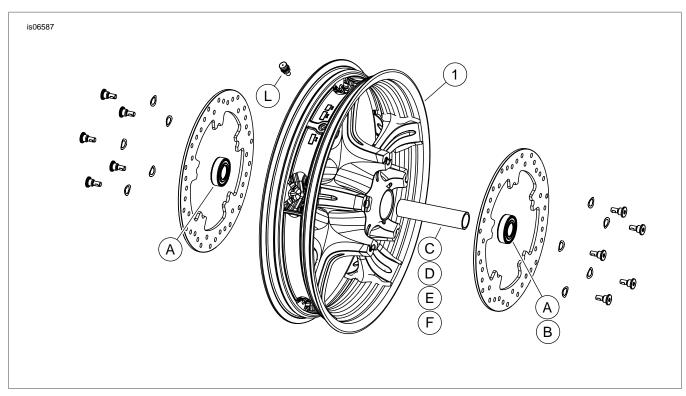

## **SERVICE PARTS**

Figure 1. Service Parts: FRONT ANARCHY WHEELS (18-inch wheel shown)

**Table 1. Service Parts and Wheel Kit Contents** 

| Kit                | Item | Description (Quantity) | Part Number         |  |
|--------------------|------|------------------------|---------------------|--|
| 55128-11, 55066-11 | 1    | Wheel                  | Not Sold Separately |  |

Table 2. FRONT 25 mm Bearing Wheel Installation Kit (41455-08C)

| FRONT 25 mm Bearing Wheel Installation Kit (41455-08C)                                                                                                                                                                      |             |   | ITEM (Quantity Used and Description) |                        |                           |    |          |           |          |  |  |
|-----------------------------------------------------------------------------------------------------------------------------------------------------------------------------------------------------------------------------|-------------|---|--------------------------------------|------------------------|---------------------------|----|----------|-----------|----------|--|--|
| Fitment                                                                                                                                                                                                                     | Wheel Size  | Α | С                                    | D                      | J                         | K  | L        | М         | N        |  |  |
| 2008 Touring; 2009 and later FLHRC (non-ABS)                                                                                                                                                                                | 16 x 3.0 in | 2 | 0                                    | 1                      | 0                         | 1  | *        | *         | 0        |  |  |
| 2009 and later Touring (non-ABS)                                                                                                                                                                                            | 17 x 3.0 in | 2 | 0                                    | 1                      | 0                         | 0  | *        | *         | *        |  |  |
| 2008 and later Touring (non-ABS)                                                                                                                                                                                            | 18 x 3.5 in | 2 | 0                                    | 1                      | 0                         | ** | *        | *         | *        |  |  |
| 2008 and later Dyna (except FXDWG and FXDF)                                                                                                                                                                                 | 19 x 2.5 in | 2 | 1                                    | 0                      | **                        | 0  | *        | *         | 0        |  |  |
| 2008 and later VRSCAW, VRSCD, VRSCF and VRSCDX (non-ABS)                                                                                                                                                                    | 19 x 3.0 in | 2 | 1                                    | 0                      | 1                         | 0  | *        | *         | 0        |  |  |
| 2009 and later Touring (non-ABS)                                                                                                                                                                                            | 19 x 3.5 in | 2 | 0                                    | 1                      | 0                         | 0  | *        | *         | *        |  |  |
| Installation kits are designed to work with many different wheel styles and fitments.  Contact a Harley-Davidson dealer to verify that the wheel and installation kits are both                                             |             |   |                                      |                        | Bearing, regular 9276 (2) |    |          |           |          |  |  |
| ntact a Harley-Davidson dealer to verify that the wheel and installation kits are b<br>signed and approved for the motorcycle they are being installed on.<br>TES:                                                          |             | С | Axle sleeve                          |                        |                           |    | 41748-08 |           |          |  |  |
| * See <i>NOTE</i> above valve installation step in INSTALLATION to determine which valve stem to use for your particular kit. Discard other valve stem(s).                                                                  |             |   |                                      | Axle sleeve            |                           |    |          |           | 41900-08 |  |  |
|                                                                                                                                                                                                                             |             |   |                                      | Bearing shim***        |                           |    |          |           | 41450-08 |  |  |
| ** See <i>NOTES</i> for your wheel kit above the wheel assembly step in INSTALLATION to determine if bearing shim is used for your particular wheel kit and fitment.  *** Bearing shim installed under the primary bearing. |             |   | Bea                                  | 43903-08               |                           |    |          |           |          |  |  |
|                                                                                                                                                                                                                             |             |   | Valve stem, short 4                  |                        |                           |    |          | 43157-83A |          |  |  |
| Positing of min motioned direct disc printerly boaring.                                                                                                                                                                     |             |   |                                      | Valve stem, long 43206 |                           |    |          |           | 1        |  |  |
|                                                                                                                                                                                                                             |             |   | Valve stem, pull 4099                |                        |                           |    |          | 99-87     |          |  |  |

-J05138 3 of 4

Table 3. FRONT 25 mm Bearing ABS Wheel Installation Kit (41454-08B)

| FRONT 25 mm Bearing ABS Wheel Installation Kit (41454-08B)                                                                                                                                                                                                                                                                                                                                                                                                                                                                                                                                                                                                                                                                         |             |   | ITEM (Quantity Used and Description) |   |   |    |    |           |   |   |  |
|------------------------------------------------------------------------------------------------------------------------------------------------------------------------------------------------------------------------------------------------------------------------------------------------------------------------------------------------------------------------------------------------------------------------------------------------------------------------------------------------------------------------------------------------------------------------------------------------------------------------------------------------------------------------------------------------------------------------------------|-------------|---|--------------------------------------|---|---|----|----|-----------|---|---|--|
| Fitment                                                                                                                                                                                                                                                                                                                                                                                                                                                                                                                                                                                                                                                                                                                            | Wheel Size  | Α | В                                    | С | D | J  | K  | L         | M | N |  |
| 2008 Touring and 2009 and later FLHRC with ABS                                                                                                                                                                                                                                                                                                                                                                                                                                                                                                                                                                                                                                                                                     | 16 x 3.0 in | 1 | 1                                    | 0 | 1 | 0  | 1  | *         | * | 0 |  |
| 2009 and later Touring with ABS                                                                                                                                                                                                                                                                                                                                                                                                                                                                                                                                                                                                                                                                                                    | 17 x 3.0 in | 1 | 1                                    | 0 | 1 | 0  | 0  | *         | * | * |  |
| 2008 and later Touring with ABS                                                                                                                                                                                                                                                                                                                                                                                                                                                                                                                                                                                                                                                                                                    | 18 x 3.5 in | 1 | 1                                    | 0 | 1 | ** | ** | *         | * | * |  |
| 2008 and later VRSCAW, VRSCD, VRSCF and VRSCDX with ABS                                                                                                                                                                                                                                                                                                                                                                                                                                                                                                                                                                                                                                                                            | 19 x 3.0 in | 1 | 1                                    | 1 | 0 | ** | ** | *         | * | 0 |  |
| 2009 and later Touring with ABS                                                                                                                                                                                                                                                                                                                                                                                                                                                                                                                                                                                                                                                                                                    | 19 x 3.5 in | 1 | 1                                    | 0 | 1 | 0  | 0  | *         | * | * |  |
| Installation kits are designed to work with many different wheel styles and fitments. Contact a Harley-Davidson dealer to verify that the wheel and installation kits are both designed and approved for the motorcycle they are being installed on. NOTES:  * See NOTE above valve installation step in INSTALLATION to determine which valve stem to use for your particular kit. Discard other valve stem(s).  ** See NOTES for your wheel kit above the wheel assembly step in INSTALLATION to determine which bearing shim to use for your particular wheel kit and fitment.  *** Red side of bearing must be installed toward the wheel. The ABS bearing is primary.  **** Bearing shim installed under the primary bearing. |             |   | A Bearing, regular                   |   |   |    |    | 9276      |   |   |  |
|                                                                                                                                                                                                                                                                                                                                                                                                                                                                                                                                                                                                                                                                                                                                    |             |   | Bearing, ABS***                      |   |   |    |    | 9252      |   |   |  |
|                                                                                                                                                                                                                                                                                                                                                                                                                                                                                                                                                                                                                                                                                                                                    |             |   | Axle sleeve                          |   |   |    |    | 41748-08  |   |   |  |
|                                                                                                                                                                                                                                                                                                                                                                                                                                                                                                                                                                                                                                                                                                                                    |             |   | Axle sleeve                          |   |   |    |    | 41900-08  |   |   |  |
|                                                                                                                                                                                                                                                                                                                                                                                                                                                                                                                                                                                                                                                                                                                                    |             |   | Bearing shim****                     |   |   |    |    | 41450-08  |   |   |  |
|                                                                                                                                                                                                                                                                                                                                                                                                                                                                                                                                                                                                                                                                                                                                    |             |   | Bearing shim****                     |   |   |    |    | 43903-08  |   |   |  |
|                                                                                                                                                                                                                                                                                                                                                                                                                                                                                                                                                                                                                                                                                                                                    |             |   | Valve stem, short                    |   |   |    |    | 43157-83A |   |   |  |
|                                                                                                                                                                                                                                                                                                                                                                                                                                                                                                                                                                                                                                                                                                                                    |             |   | Valve stem, long                     |   |   |    |    | 43206-01  |   |   |  |
|                                                                                                                                                                                                                                                                                                                                                                                                                                                                                                                                                                                                                                                                                                                                    |             |   | Valve stem, pull thru                |   |   |    |    | 40999-87  |   |   |  |