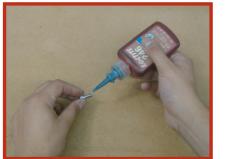

6. Install the supplied I/4" socket head screws (3) using blue thread locker and torque to 8 ft-lbs.

7. Install the headlight and fuel tank and any other components that have been removed. Note: refer to the HD service manual for additional instructions.