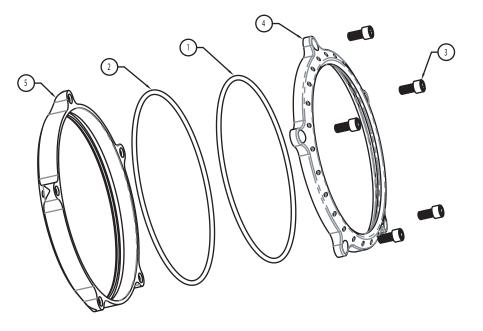

### RSD STOCK 5-3/4" HEADLIGHT BEZEL (continued)

5. Install the larger 6-1/8" diameter, 1/8" thick oring (2) in the rear bezel and install the rear bezel (5) over the harness and rear headlight bucket. Install the front bezel (4) using the smaller 5-7/8", 1/8" thick oring (1).

6. Install the supplied I/4" socket head screws (3) using blue thread locker and torque to 8 ft-lbs.

7. Install the headlight and fuel tank and any other components that have been removed. Note: refer to the HD service manual for additional instructions.

**ASSEMBLY INSTRUCTIONS** 

| ITEM NO. | DESCRIPTION                                           | QTY. |
|----------|-------------------------------------------------------|------|
| 1        | ORING 5-5/8" X 5-7/8" X 1/8"THK                       | 1    |
| 2        | O-RING 5-7/8 X 6-1/8 X 1/8 THK                        | 1    |
| 3        | SHCS 1/4-20 X .50                                     | 5    |
| 4        | HEADLIGHT FRONT BEZEL 5-3/4", TRACKER HEADLIGHT BEZEL | 1    |
| 5        | HEADLIGHT REAR BEZEL 5-3/4"                           | 1    |