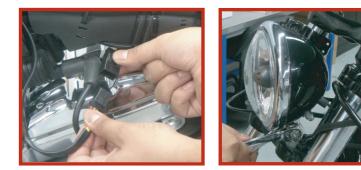

3. With the tank removed, locate the headlight wiring harness connector and disconnect. Note: Motorcycle models will vary so refer to the HD service manual for your specific model. With the harness unplugged, remove the headlight.

4. Remove the stock bezel trim using a phillips screwdriver. Keep the headlight assembly in tact since the RSD bezel can installed now.