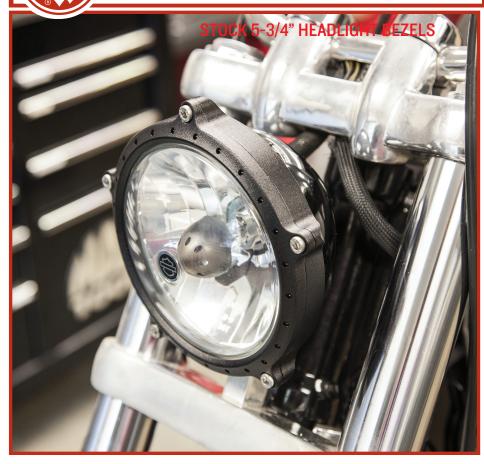

**ROLAND SANDS DESIGN.** 

| PRODUCT DESCRIPTION                         |               |
|---------------------------------------------|---------------|
| RSD CHRONO STOCK HD 5-3/4" HEADLIGHT BEZEL  | 0207-2008CRN  |
| RSD TRACKER STOCK HD 5-3/4" HEADLIGHT BEZEL | C0207-2008TRA |
| RSD VINTAGE STOCK HD 5-3/4" HEADLIGHT BEZEL | 10207-2008VIN |

## STOCK 5-3/4" HEADLIGHT BEZEL