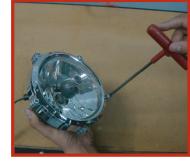

4. Remove the stock bezel trim using a phillips screwdriver. Keep the headlight assembly in tact since the RSD bezel can installed now.