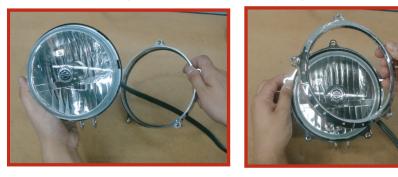

### RSD STOCK 5-3/4" HEADLIGHT BEZEL (continued)

5. Install the larger 6-1/8" diameter, 1/8" thick oring (2) in the rear bezel and install the rear bezel (5) over the harness and rear headlight bucket. Install the front bezel (4) using the smaller 5-7/8", 1/8" thick oring (1).