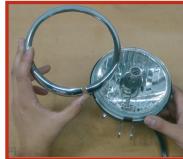

### RSD STOCK 5-3/4" HEADLIGHT BEZEL (continued)

5. Install the larger 6-1/8" diameter, 1/8" thick oring (2) in the rear bezel and install the rear bezel (5) over the harness and rear headlight bucket. Install the front bezel (4) using the smaller 5-7/8", 1/8" thick oring (1).