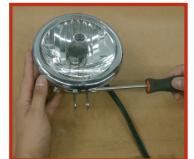

4. Remove the stock bezel trim using a phillips screwdriver. Keep the headlight assembly in tact since the RSD bezel can installed now.

### RSD STOCK 5-3/4" HEADLIGHT BEZEL (continued)

5. Install the larger 6-1/8" diameter, 1/8" thick oring (2) in the rear bezel and install the rear bezel (5) over the harness and rear headlight bucket. Install the front bezel (4) using the smaller 5-7/8", 1/8" thick oring (1).