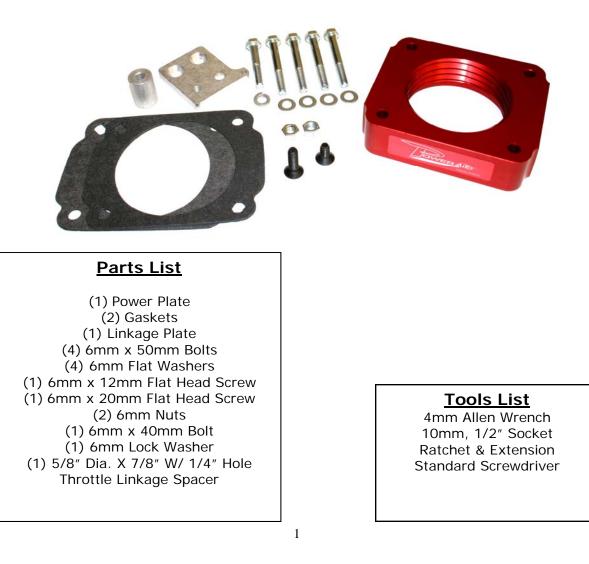

## # 400-518 INSTALLATION INSTRUCTIONS 96-00 Ford Crown Victoria 4.6L

Thank you for purchasing the PowerAid Throttle Body Spacer. Please read the instruction manual carefully before proceeding with the installation. Contact AIRAID @ (800) 498-6951 8:00 AM - 5:00 PM MST Weekdays for questions regarding fit or instructions that are not clear to you. Your PowerAid Throttle Body Spacer was carefully inspected and packaged. Check that no parts are missing, or were damaged during shipping. If any parts are missing, please contact AIRAID. *Thank you for selecting AIRAID.* 

A. Place one gasket between the throttle body and power plate.

**B.** Place second gasket between the power plate and intake manifold.

- 6. Install (4) 6mm x 50mm bolts and (4) 6mm flat washers. **Refer to (Ref. C)**
- 7. Install throttle linkage bracket using (1) 6mm flat head screw and (1) 6mm flat head screw with (1) 6mm nut.
- 8. Attach throttle cable assembly fitting with saved 6mm bolt. Refer to Step 3
- 9. Install throttle linkage spacer using (1) 6mm x 40mm bolt, (1) 6mm nut, and (1) 6mm lock washer. (Ref. D)
- **10.** <u>Inspect & Test throttle linkage for full open & closed travel before driving. Some cruise or kickdown cables</u> may require adjustment. Please refer to your vehicles service manual for proper adjustment.
- 11. Reinstall air cleaner assembly. Refer to Step 2
- 12. Reconnect battery cable. Enjoy!
- **Ref. "E"-** (1) Linkage Plate
  - (1) 6mm x 12mm Flat Head Screw
  - (1) 6mm x 20mm Flat Head Screw
  - (1) 6mm Nut

- **Ref. "D"** (1) Throttle Linkage Spacer
  - (1) 6mm x 40mm Bolt
  - (1) 6mm Lock Washer
  - (1) 6mm Nut

**Ref. "A"-** (1) Power Plate (2) Gaskets

**Ref. "C"-** (4) 6mm x 50mm Bolts (4) 6mm Flat Washers

Ref. "B"- Throttle Body

AIRAID Filter Co. 2688 E Rose Garden Ln. Phoenix AZ 85050 (800) 498-6951 Airaidinfo@airaid.com www.airaid.com