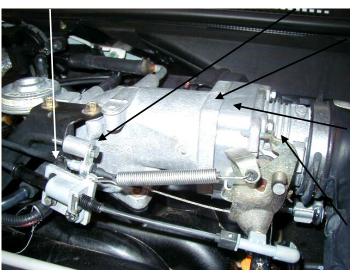

## 1. DISCONNECT NEGATIVE (-) BATTERY CABLE.

- **2.** Remove air intake assembly.
- 3. Remove (1) 6mm bolt from throttle linkage bracket and save. (Ref. D)
- 4. Remove (4) 6mm bolts from throttle body. (**Ref. C**)
- 5. Install the power plate using (2) gaskets. (Ref. A)

A. Place one gasket between the throttle body and power plate.

**B.** Place second gasket between the power plate and intake manifold.

- 6. Install (4) 6mm x 50mm bolts and (4) 6mm flat washers. **Refer to (Ref. C)**
- 7. Install throttle linkage bracket using (1) 6mm flat head screw and (1) 6mm flat head screw with (1) 6mm nut.
- 8. Attach throttle cable assembly fitting with saved 6mm bolt. Refer to Step 3
- 9. Install throttle linkage spacer using (1) 6mm x 40mm bolt, (1) 6mm nut, and (1) 6mm lock washer. (Ref. D)
- **10.** <u>Inspect & Test throttle linkage for full open & closed travel before driving. Some cruise or kickdown cables</u> may require adjustment. Please refer to your vehicles service manual for proper adjustment.
- 11. Reinstall air cleaner assembly. Refer to Step 2
- 12. Reconnect battery cable. Enjoy!
- **Ref. "E"-** (1) Linkage Plate
  - (1) 6mm x 12mm Flat Head Screw
  - (1) 6mm x 20mm Flat Head Screw
  - (1) 6mm Nut

- **Ref. "D"** (1) Throttle Linkage Spacer
  - (1) 6mm x 40mm Bolt
  - (1) 6mm Lock Washer
  - (1) 6mm Nut

**Ref. "A"-** (1) Power Plate (2) Gaskets

**Ref. "C"-** (4) 6mm x 50mm Bolts (4) 6mm Flat Washers

Ref. "B"- Throttle Body

AIRAID Filter Co. 2688 E Rose Garden Ln. Phoenix AZ 85050 (800) 498-6951 Airaidinfo@airaid.com www.airaid.com