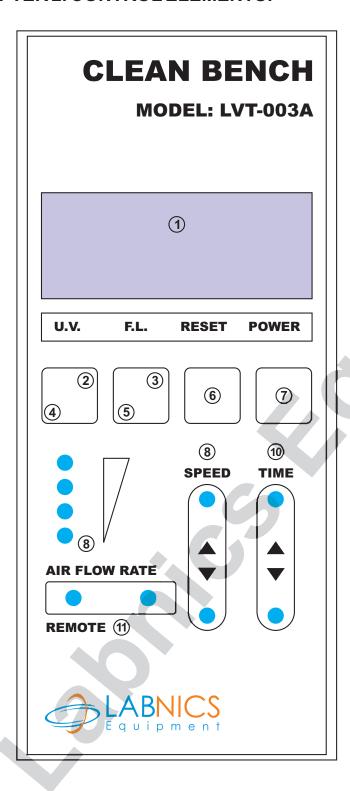

#### **CHAPTER 2. CONTROL ELEMENTS:-**

- 1. LCD Display
- 2. Ultraviolet Lamp's LED
- 3. Fluorescent Lamp's LED
- 4. U.V Lamp On/ Off Button
- 5. Fluorescent Lamp On/ Off Button
- 6. Reset Button
- 7. Power On/Off Button
- 8. Velocity Level Indicator
- 9. Velocity Level Up/Down Button
- Timer Setting Button (U.V. Lamp)
- Remote Controller Sensor (Option)