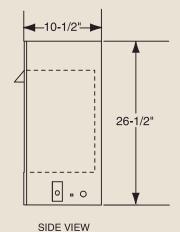

## INTERIOR DIMENSIONS

Front opening width: 21" Front opening height: 17" Rear wall width: 13-1/8" Firebox depth: 9"