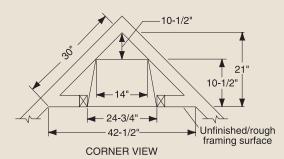

## INTERIOR DIMENSIONS

Front opening width: 21" Front opening height: 17" Rear wall width: 13-1/8" Firebox depth: 9"