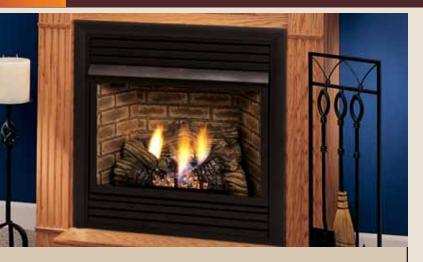

## PRODUCT SPECIFICATIONS DFX24C Vent Free

## INTERIOR DIMENSIONS

Front opening width: 21" Front opening height: 17" Rear wall width: 13-1/8" Firebox depth: 9"

## TECHNICAL INFORMATION

Max. BTU Input: 22,000 BTU/HR Ignition System: Standing Pilot Gas Type: Natural or LP Clearance to Fireplace: Zero **CSA Design Certified** 

## FIELD INSTALLED ACCESSORIES

Louvers: Polished Brass

Black Small Face Plate (31" H x 33" W): Includes Brass Trim Variable Thermostat Controlled Forced Air Blower (135cfm) -BLOT

Cottage Clay firebrick

Ambient Technologies<sup>™</sup> Remote Controls and Thermostats