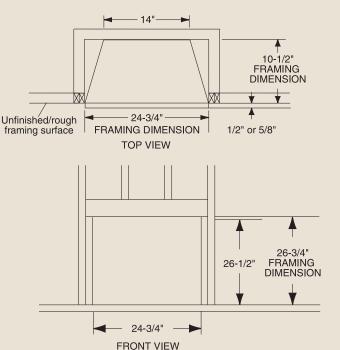

## INTERIOR DIMENSIONS

Front opening width: 21" Front opening height: 17" Rear wall width: 13-1/8" Firebox depth: 9"